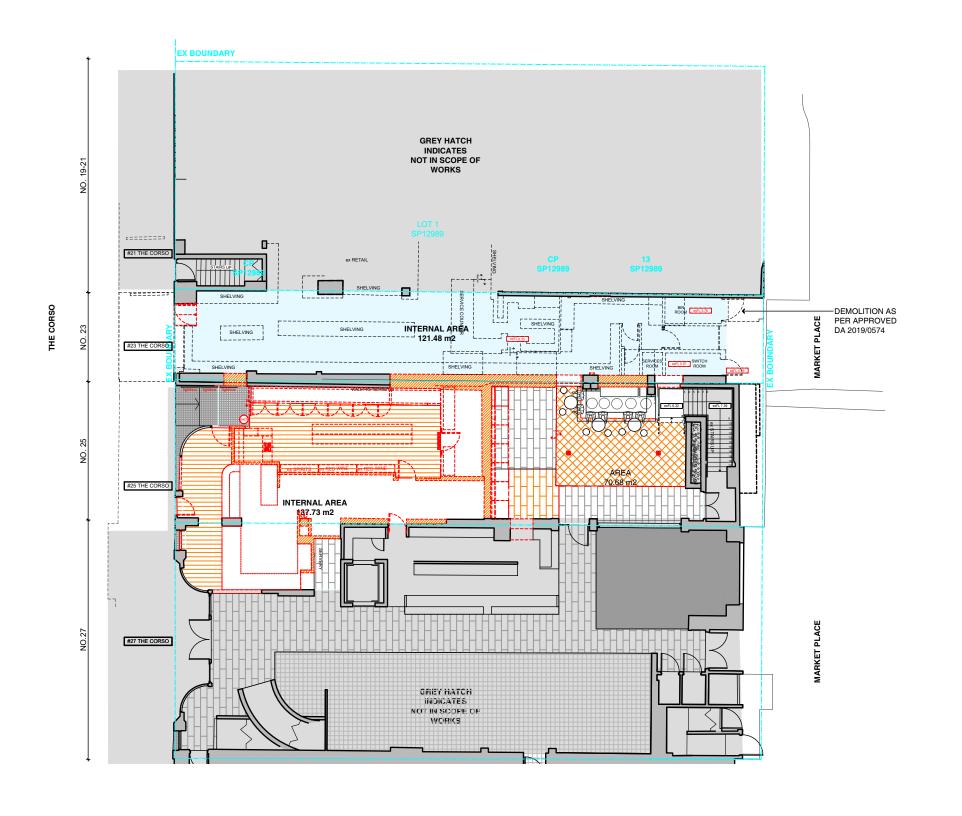

# Ground Floor Existing and Demolition Plan

| Status      | DA APPLICATION |
|-------------|----------------|
| Scale       | 1:200@A3       |
| Drawn       | MC             |
| Project No. | 691            |