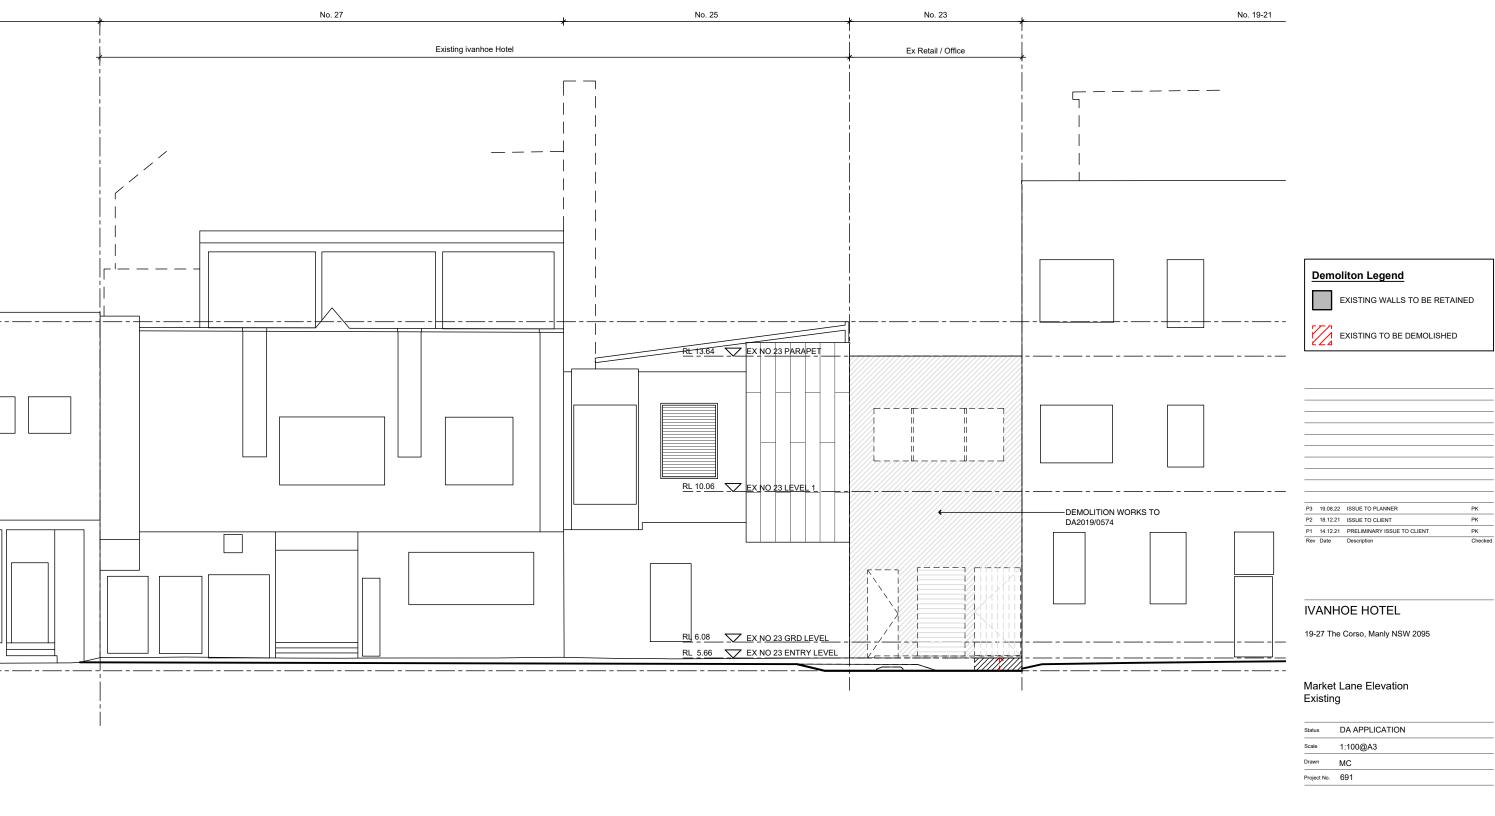

503 / 50 Holt Street Surry Hills NSW 2010 phone: 02 9660 8299 www.paulkellydesign.c

**DEVELOPMENT APPLICATION** 

Market Place

1:100 @ A3

Existing

COPYRIGHT

| Project No. | 691            |
|-------------|----------------|
| Drawn       | MC             |
| Scale       | 1:100@A3       |
| Status      | DA APPLICATION |

DA GD 2 03

503 / 50 Holt Street Surry Hills NSW 2010 phone: 02 9660 8299 www.paulkellydesign.c

PAUL KELLY DESIGN

All rights reserved. This work has copyright and cannot be reproduced or copied in a form or by any means (graphic, electronic or mechanical, including photocopying) w the written permission of Paul Kelly Design.

#### NOTE

Only use written dimensions. Do not scale. If in doubt, consult with Paul Kelly Desi

EXISTING WALLS TO BE RETAINED

EXISTING TO BE DEMOLISHED

|    |          |                        | •   |
|----|----------|------------------------|-----|
| P4 | 19.08.22 | ISSUE TO PLANNER       | PK  |
| Do | 40.00.00 | ICCUED FOR INFORMATION | PH. |