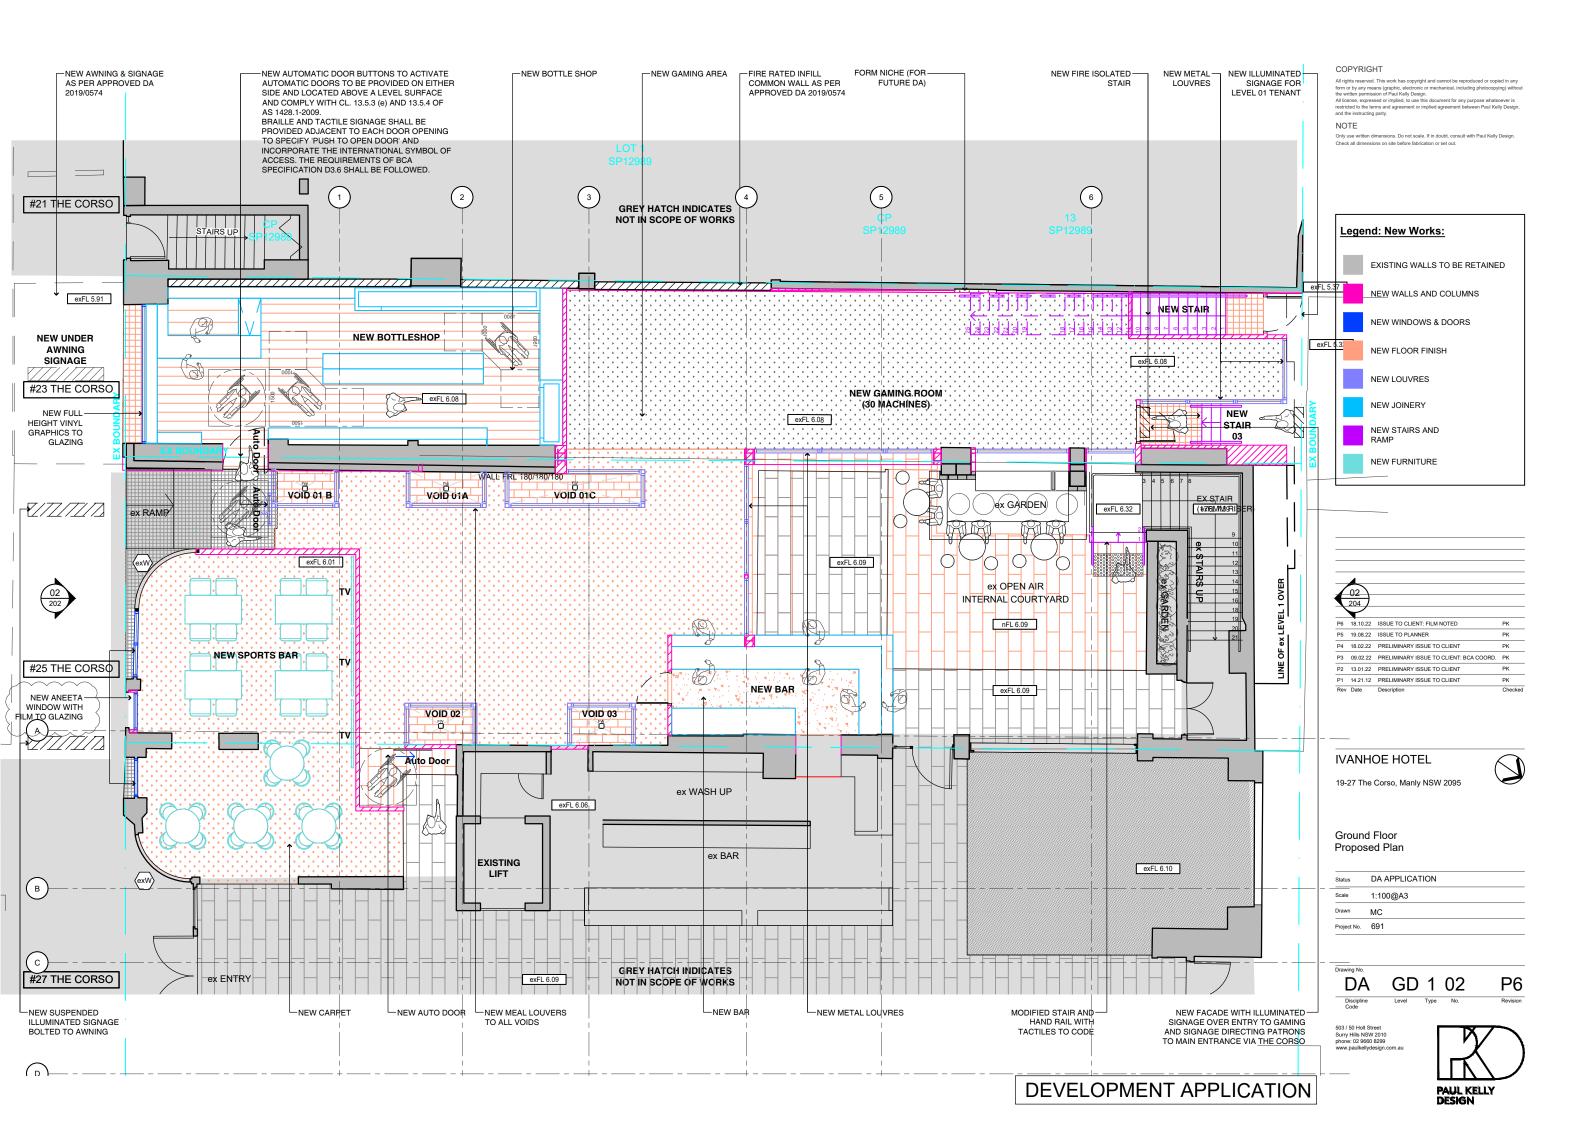

# Ground Floor Proposed Plan

| Status      | DA APPLICATION |
|-------------|----------------|
| Scale       | 1:200@A3       |
| Drawn       | MC             |
| Project No. | 691            |

Drawing

DA GD 1 00B