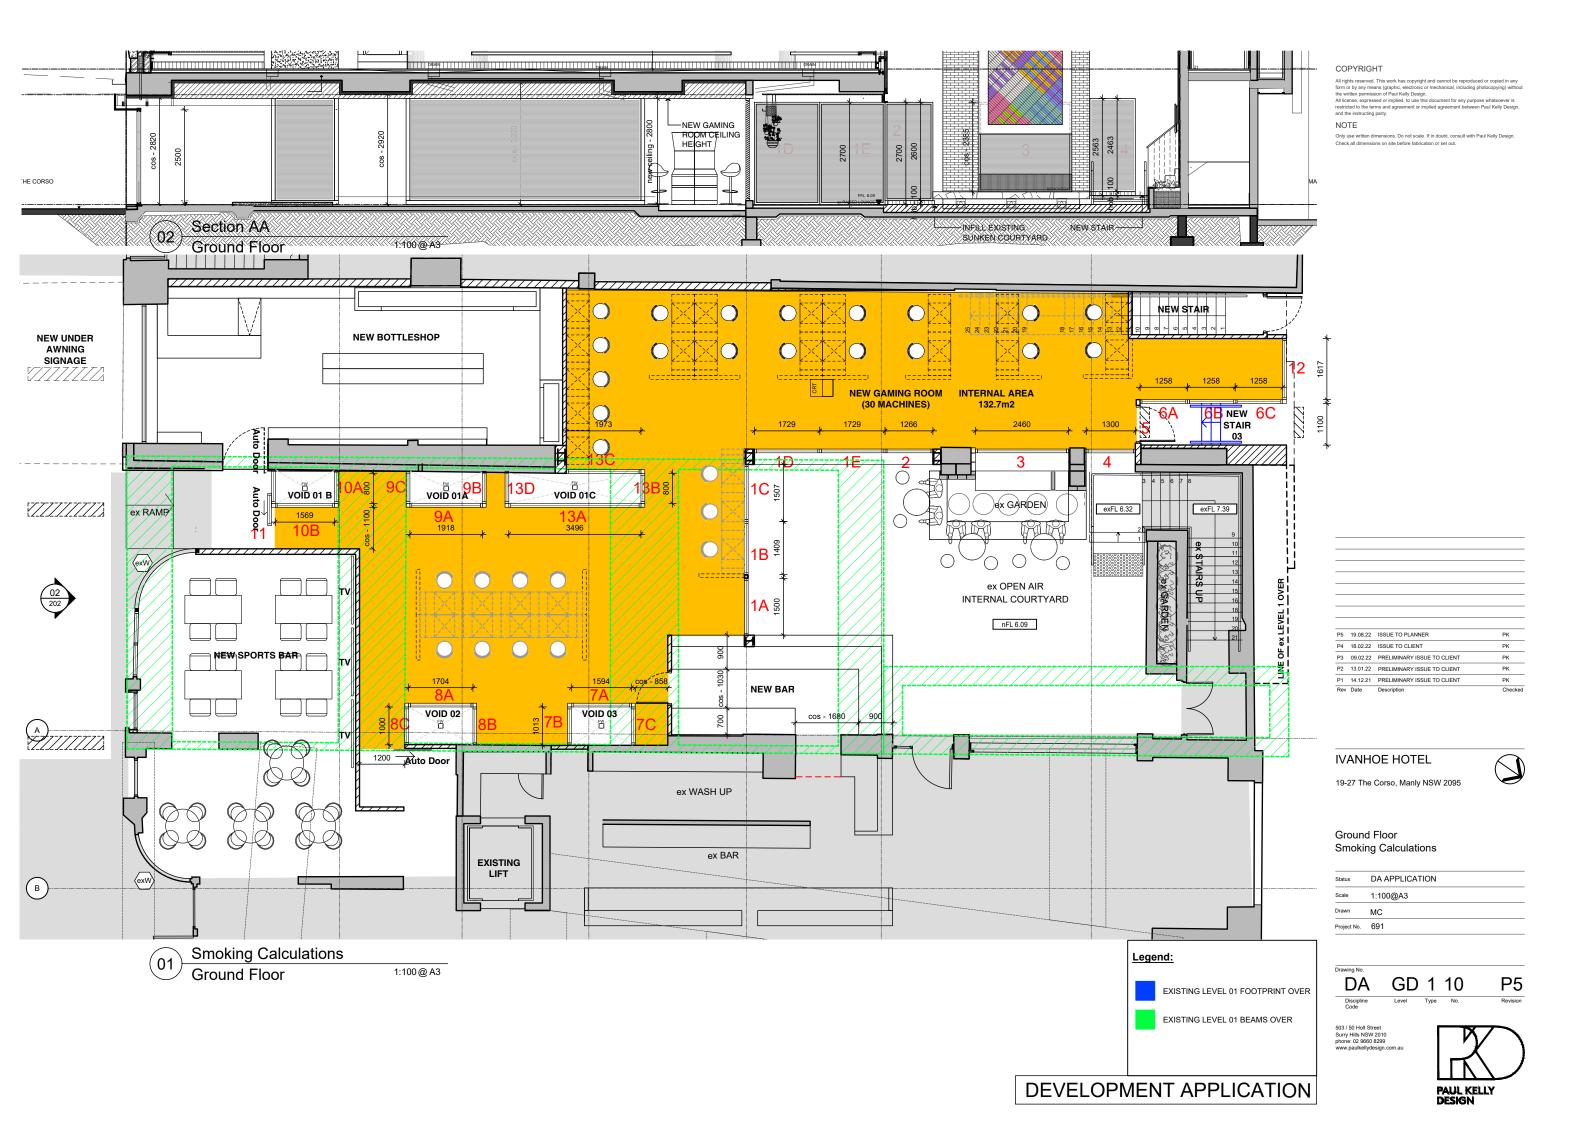

pressed or implied, to use this document for any purpose whatsoever restricted to the terms and agreement or implied agreement between Paul Kelly Des

# NOTE

Only use written dimensions. Do not scale. If in doubt, consult with Paul Kelly Desi



# IVANHOE HOTEL

P5 19.08.22 ISSUE TO PLANNER
P4 18.02.22 ISSUE TO CLIENT

 P3
 09.02.22
 PRELIMINARY ISSUE TO CLIENT

 P2
 13.01.22
 PRELIMINARY ISSUE TO CLIENT

P1 14.12.21 PRELIMINARY ISSUE TO CLIENT



19-27 The Corso, Manly NSW 2095

# Ground Floor Proposed Plan

| Status      | DA APPLICATION |
|-------------|----------------|
| Scale       | 1:200@A3       |
| Drawn       | MC             |
| Project No. | 691            |

Drawing

DA GD 1 00B

503 / 50 Holt Street Surry Hills NSW 2010 phone: 02 9660 8299 www.paulkellydesign.com.au











Corso Elevation

Existing

1:100 @ A3

# DEVELOPMENT APPLICATION

#### COPYRIGHT

All fights reserved. Inis work has copyright and cannot be reproduced or copied in any form or by any means (graphic, electronic or mechanical, including photocopying) without the written permission of Paul Kelly Design.

All license, expressed or implied, to use this document for any purpose whatsoev restricted to the terms and agreement or implied agreement between Paul Kelly I

#### NOTE

Only use written dimensions. Do not scale. If in doubt, consult with Paul Kelly De



# **IVANHOE HOTEL**

P4 19.08.22 ISSUE TO PLANNER

P1 14.12.21 PRELIMINARY ISSUE TO CLIENT

P3 18.01.22 ISSUE TO CLIENT
P2 13.01.22 PRELIMINARY ISSUE TO CLIENT

19-27 The Corso, Manly NSW 2095

# Corso Elevation Existing

| Status