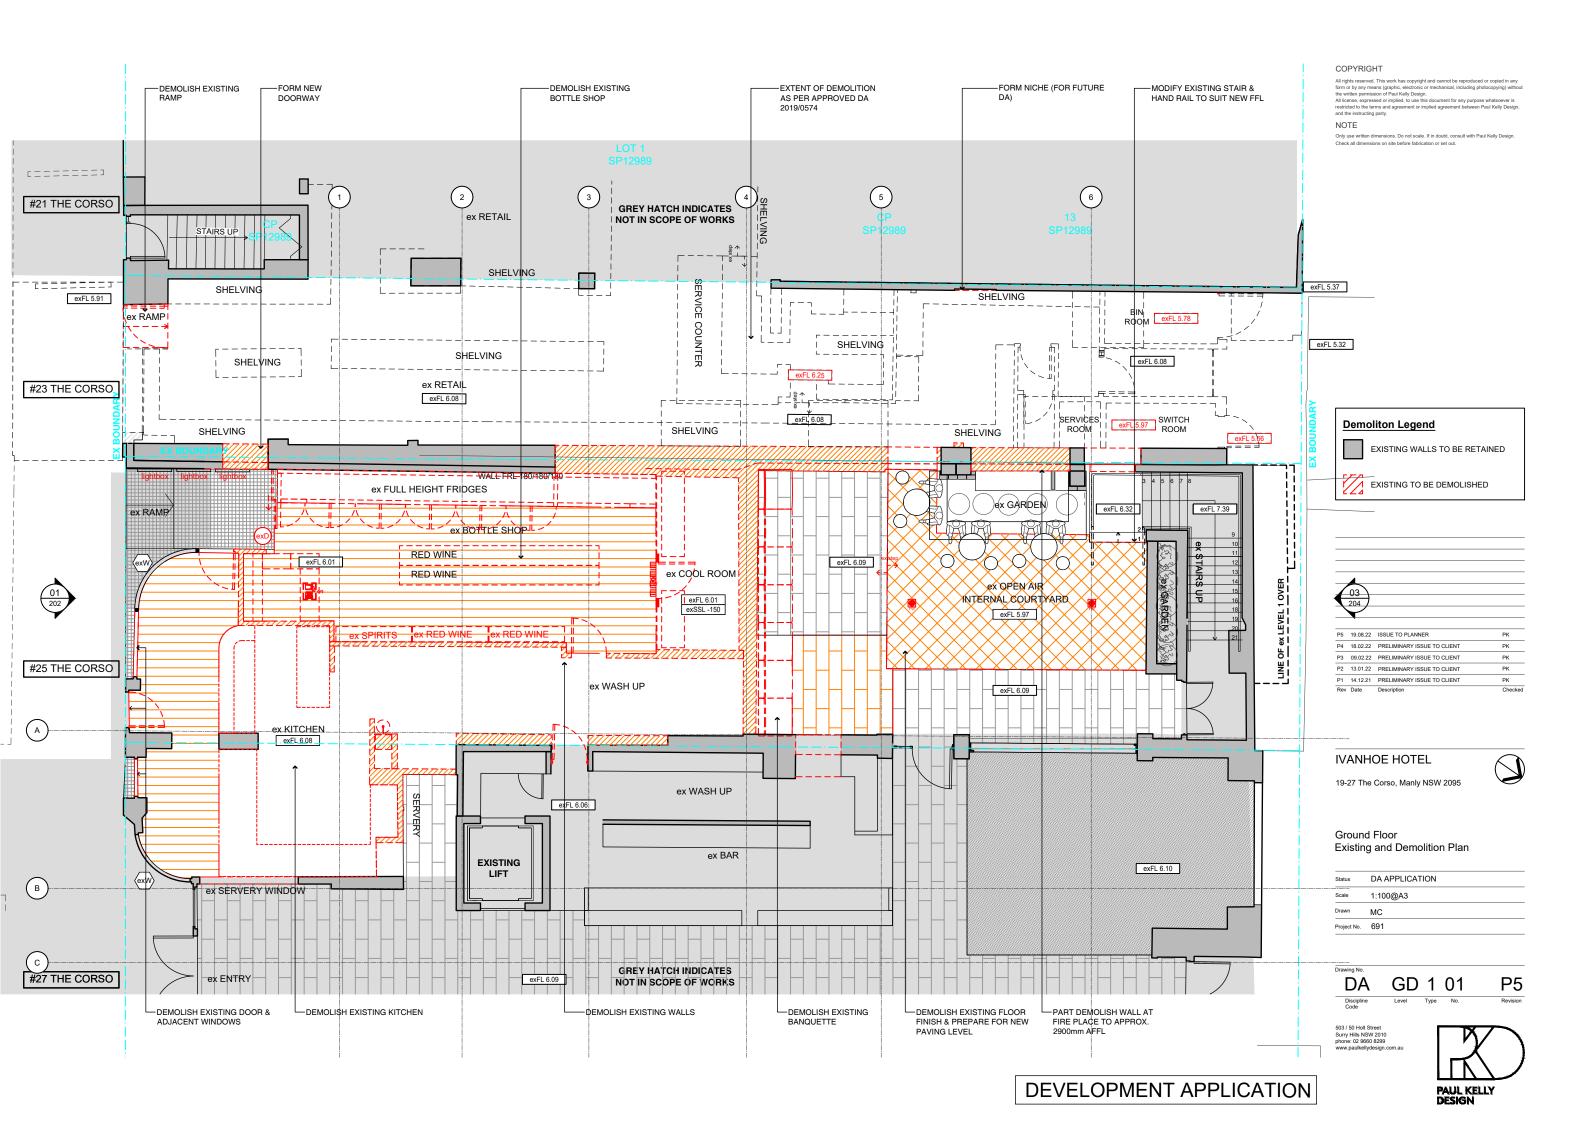

# Ground Floor Existing and Demolition Plan

| Status      | DA APPLICATION |
|-------------|----------------|
| Scale       | 1:200@A3       |
| Drawn       | MC             |
| Project No. | 691            |