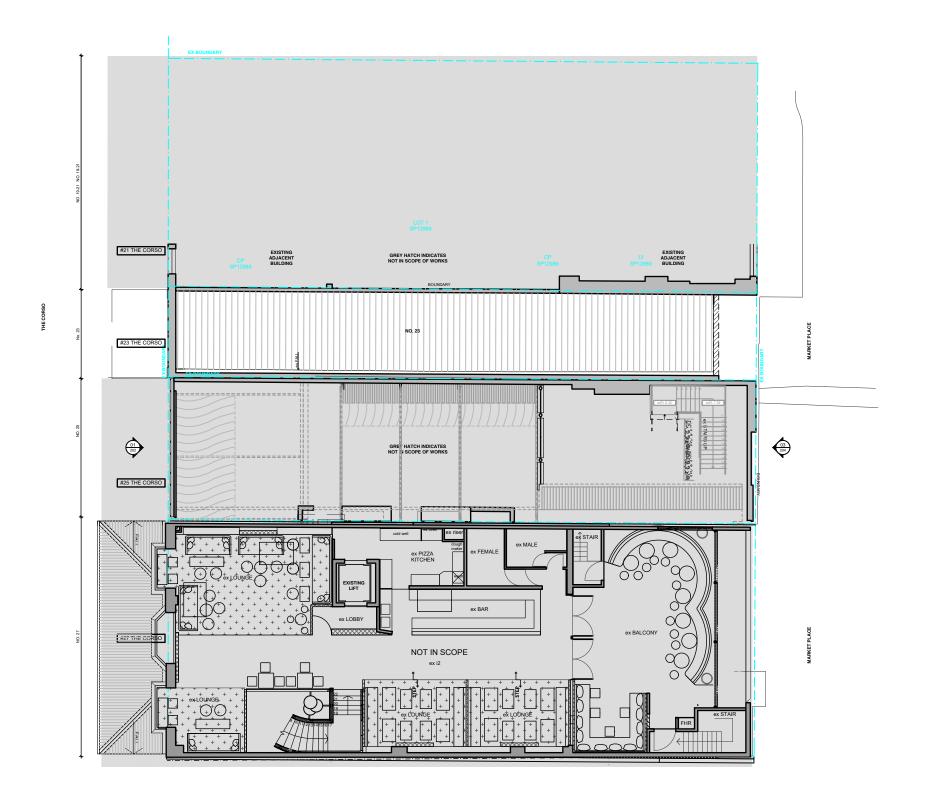

# Ground Floor Existing and Demolition Plan

| Status      | DA APPLICATION |
|-------------|----------------|
| Scale       | 1:200@A3       |
| Drawn       | MC             |
| Project No. | 691            |