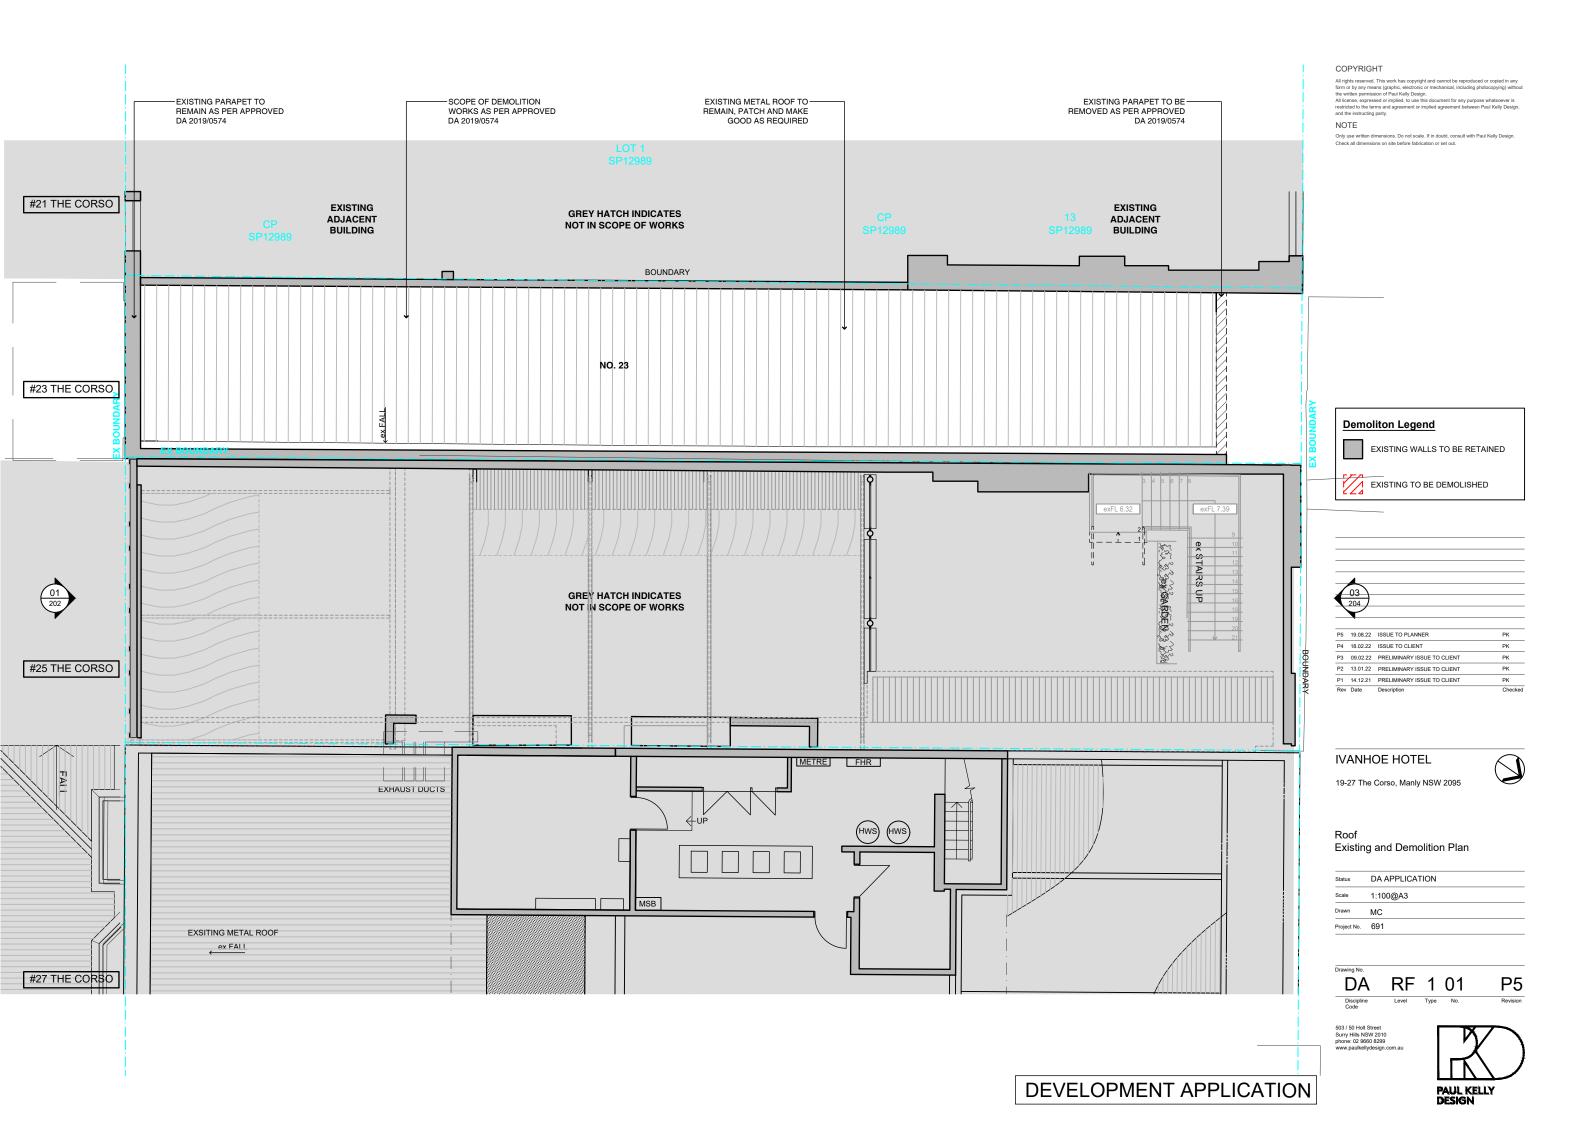

#### Level 1 Proposed Plan Context Plan

| Status      | DA APPLICATION |
|-------------|----------------|
| Scale       | 1:200@A3       |
| Drawn       | MC             |
| Project No. | 691            |

DA L1 1 00B

503 / 50 Holt Street Surry Hills NSW 2010 phone: 02 9660 8299 www.paulkellydesign.c

Only use written dimensions. Do not scale. If in doubt, consult with Paul Kelly Design. Check all dimensions on site before fabrication or set out.