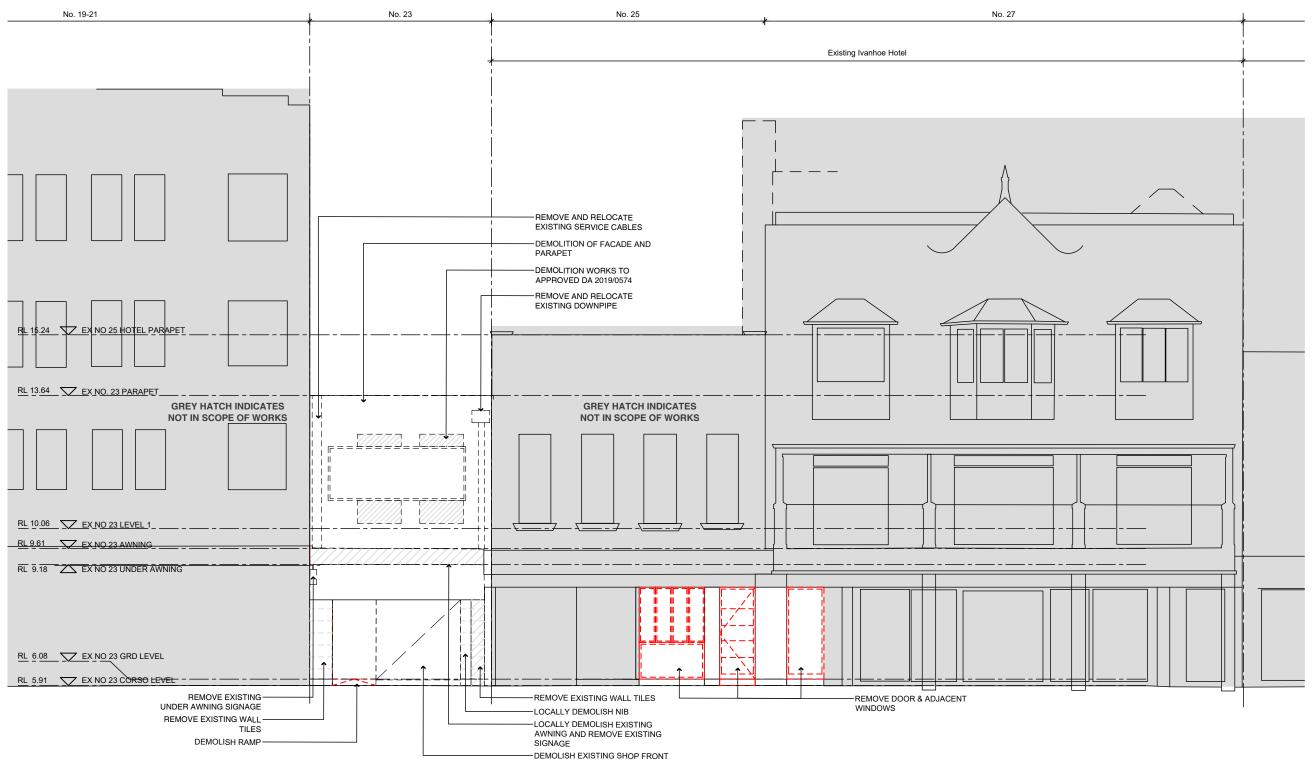

# Corso Elevation Existing

| Status      | DA APPLICATION |
|-------------|----------------|
| Scale       | 1:100@A3       |
| Drawn       | MC             |
| Project No. | 691            |
|             |                |