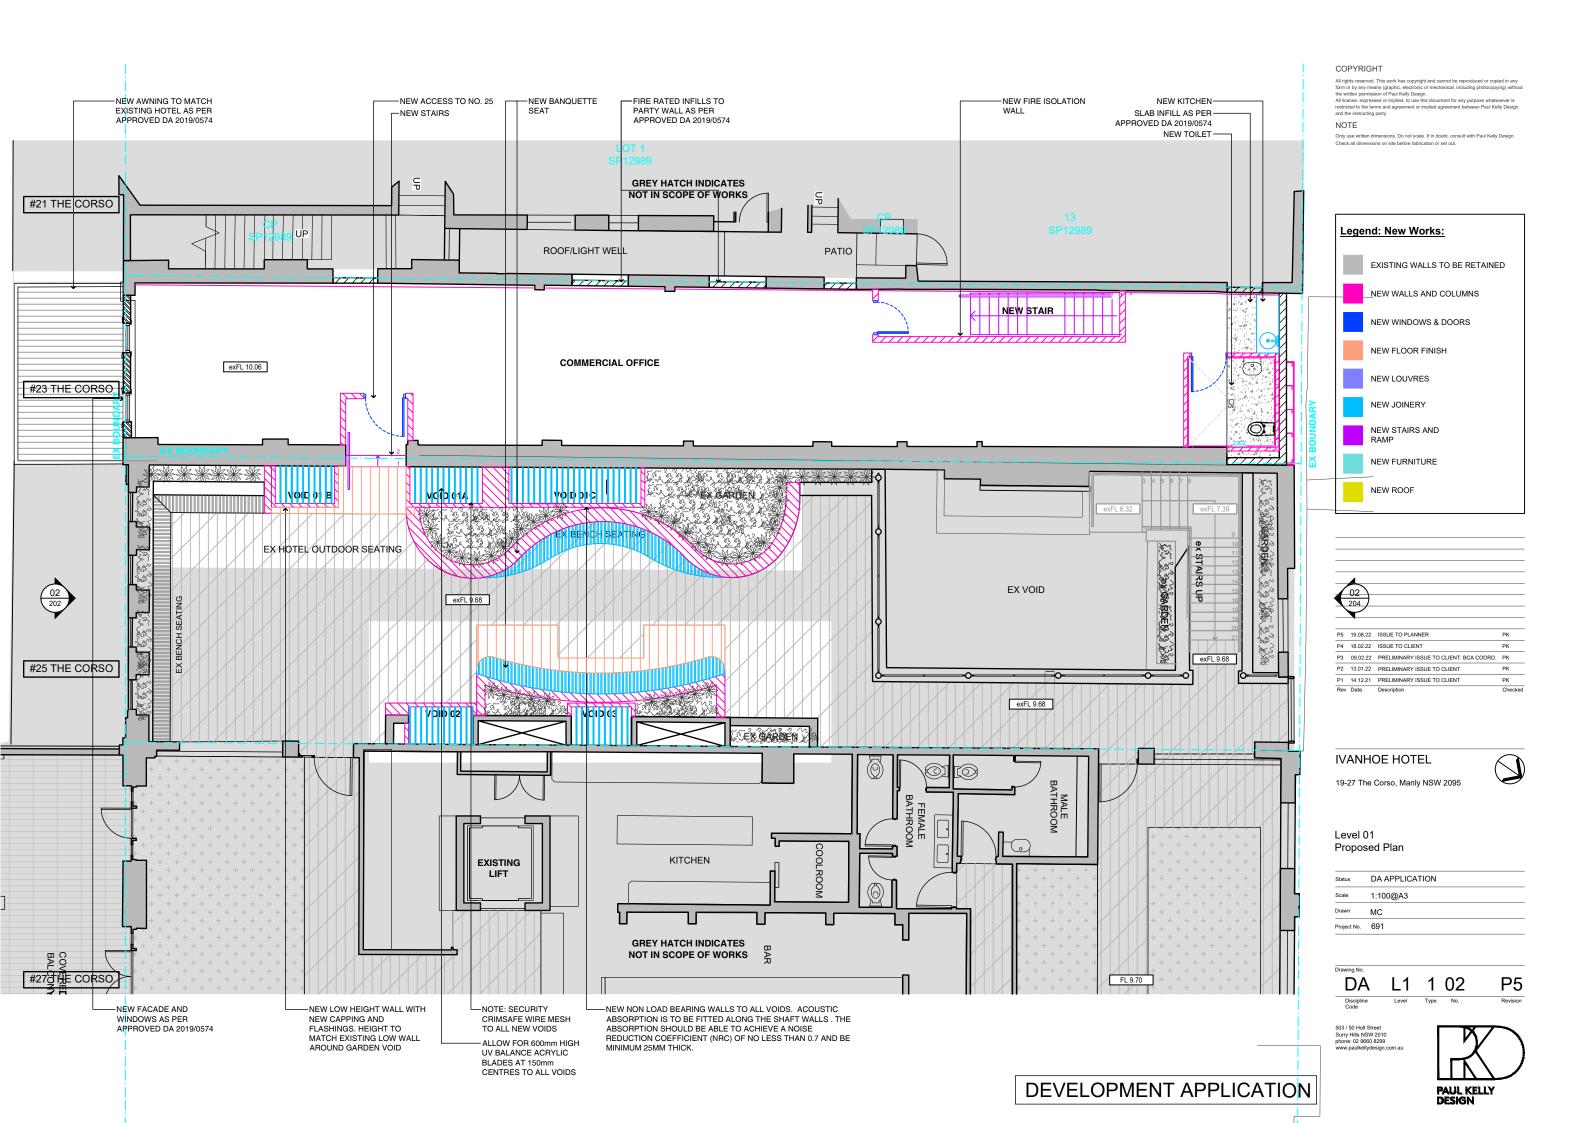

# IVANHOE HOTEL

19-27 The Corso, Manly NSW 2095

#### Level 1 Proposed Plan Context Plan

| Status      | DA APPLICATION |
|-------------|----------------|
| Scale       | 1:200@A3       |
| Drawn       | MC             |
| Project No. | 691            |