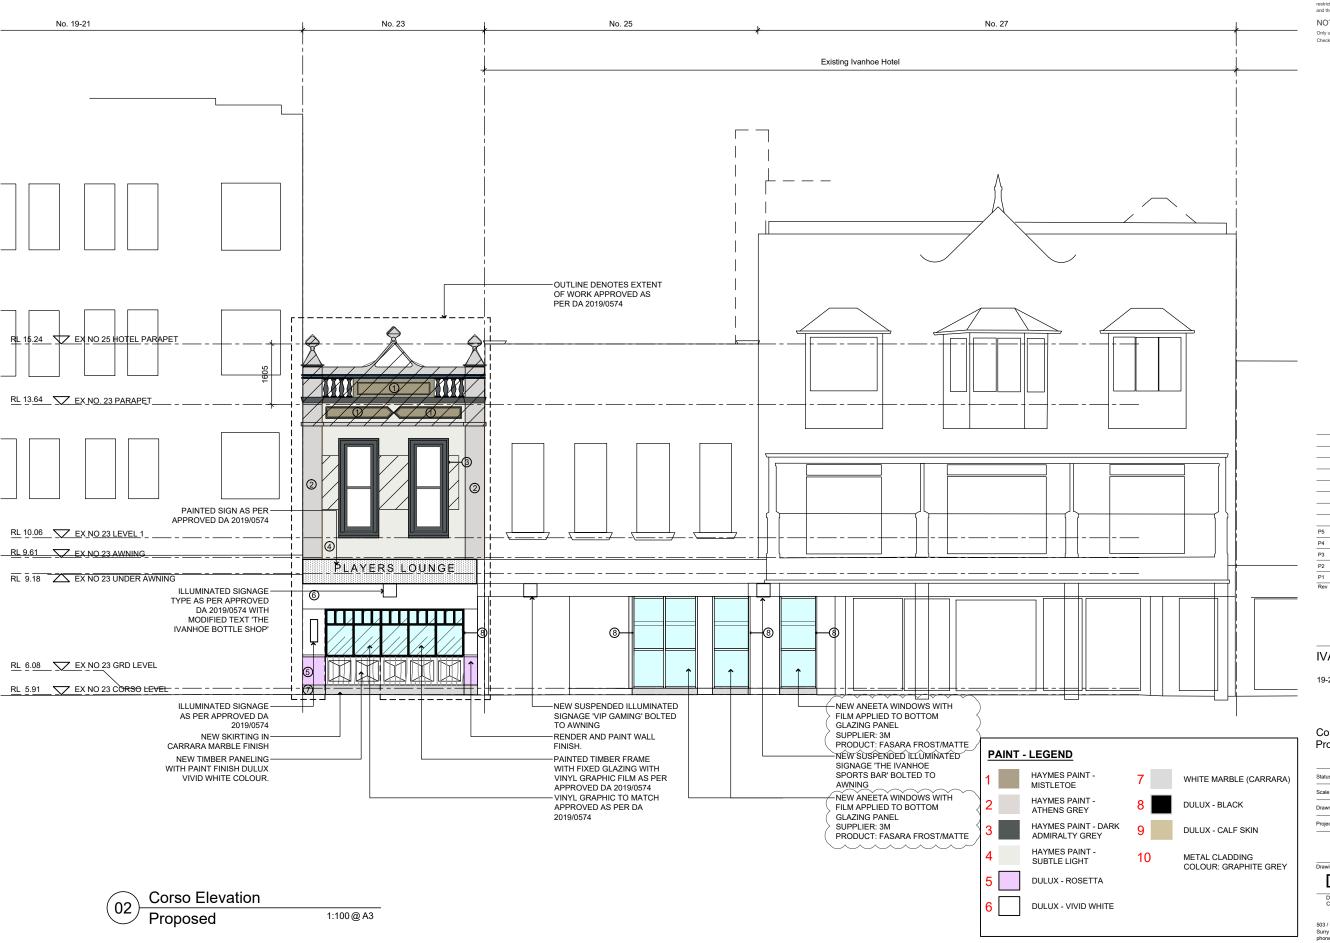

# Corso Elevation Existing

| Status      | DA APPLICATION |
|-------------|----------------|
| Scale       | 1:100@A3       |
| Drawn       | MC             |
| Project No. | 691            |
|             |                |

Drawing No

DA GD 2 01

503 / 50 Holt Street Surry Hills NSW 2010 phone: 02 9660 8299 www.paulkellydesign.com.au

P4

# Corso Elevation Proposed

| Project No. | 691            |
|-------------|----------------|
| Drawn       | MC             |
| Scale       | 1:100@A3       |
| Status      | DA APPLICATION |

GD 2 02 DA