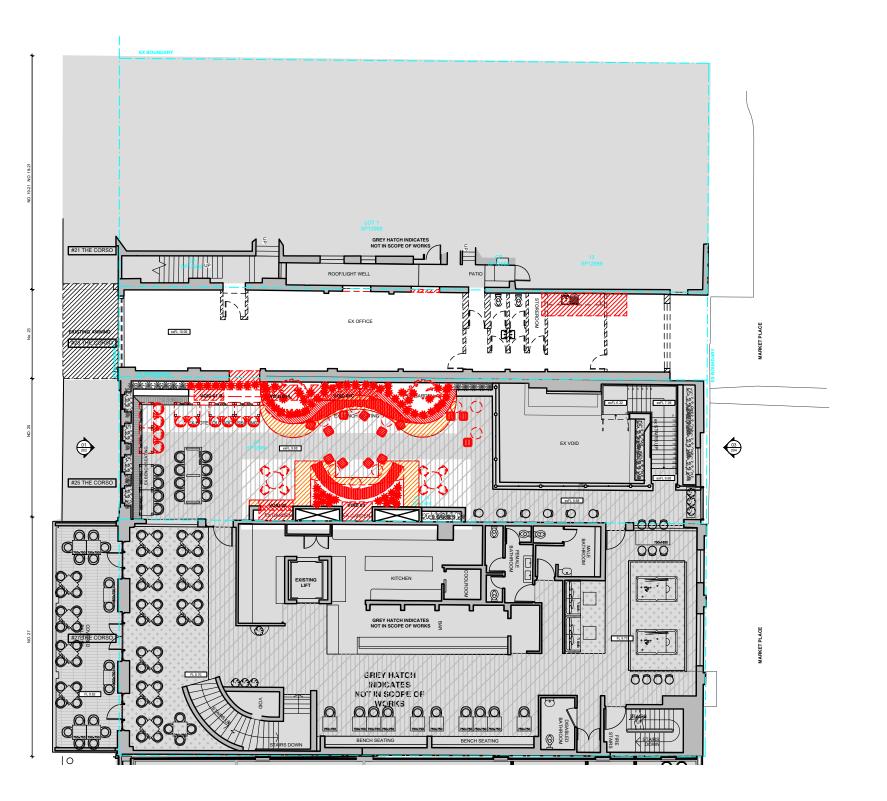

# Ground Floor Existing and Demolition Plan

| Status      | DA APPLICATION |
|-------------|----------------|
| Scale       | 1:200@A3       |
| Drawn       | MC             |
| Project No. | 691            |

NOTE

| P5  | 19.08.22 | ISSUE TO PLANNER            | PK  |
|-----|----------|-----------------------------|-----|
| P4  | 18.02.22 | ISSUE TO CLIENT             | PK  |
| P3  | 09.02.22 | PRELIMINARY ISSUE TO CLIENT | PK  |
| P2  | 13.01.22 | PRELIMINARY ISSUE TO CLIENT | PK  |
| P1  | 14.12.21 | PRELIMINARY ISSUE TO CLIENT | PK  |
| Rev | Date     | Description                 | Che |