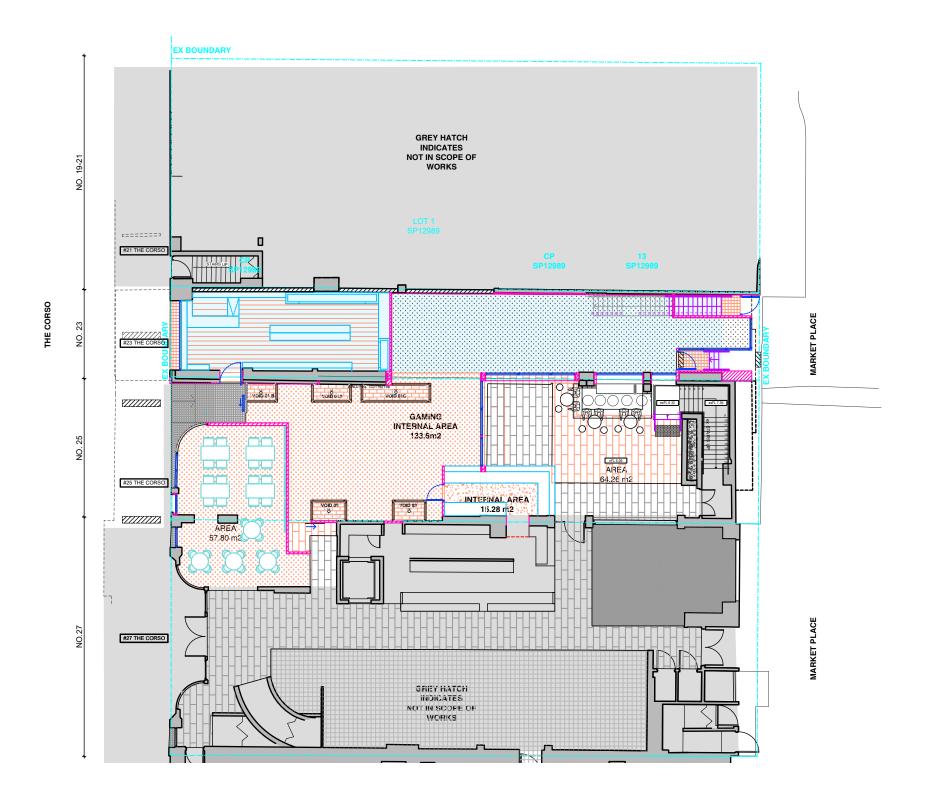

# Ground Floor Proposed Plan

| Status      | DA APPLICATION |
|-------------|----------------|
| Scale       | 1:200@A3       |
| Drawn       | MC             |
| Project No. | 691            |

Drawing

DA GD 1 00B