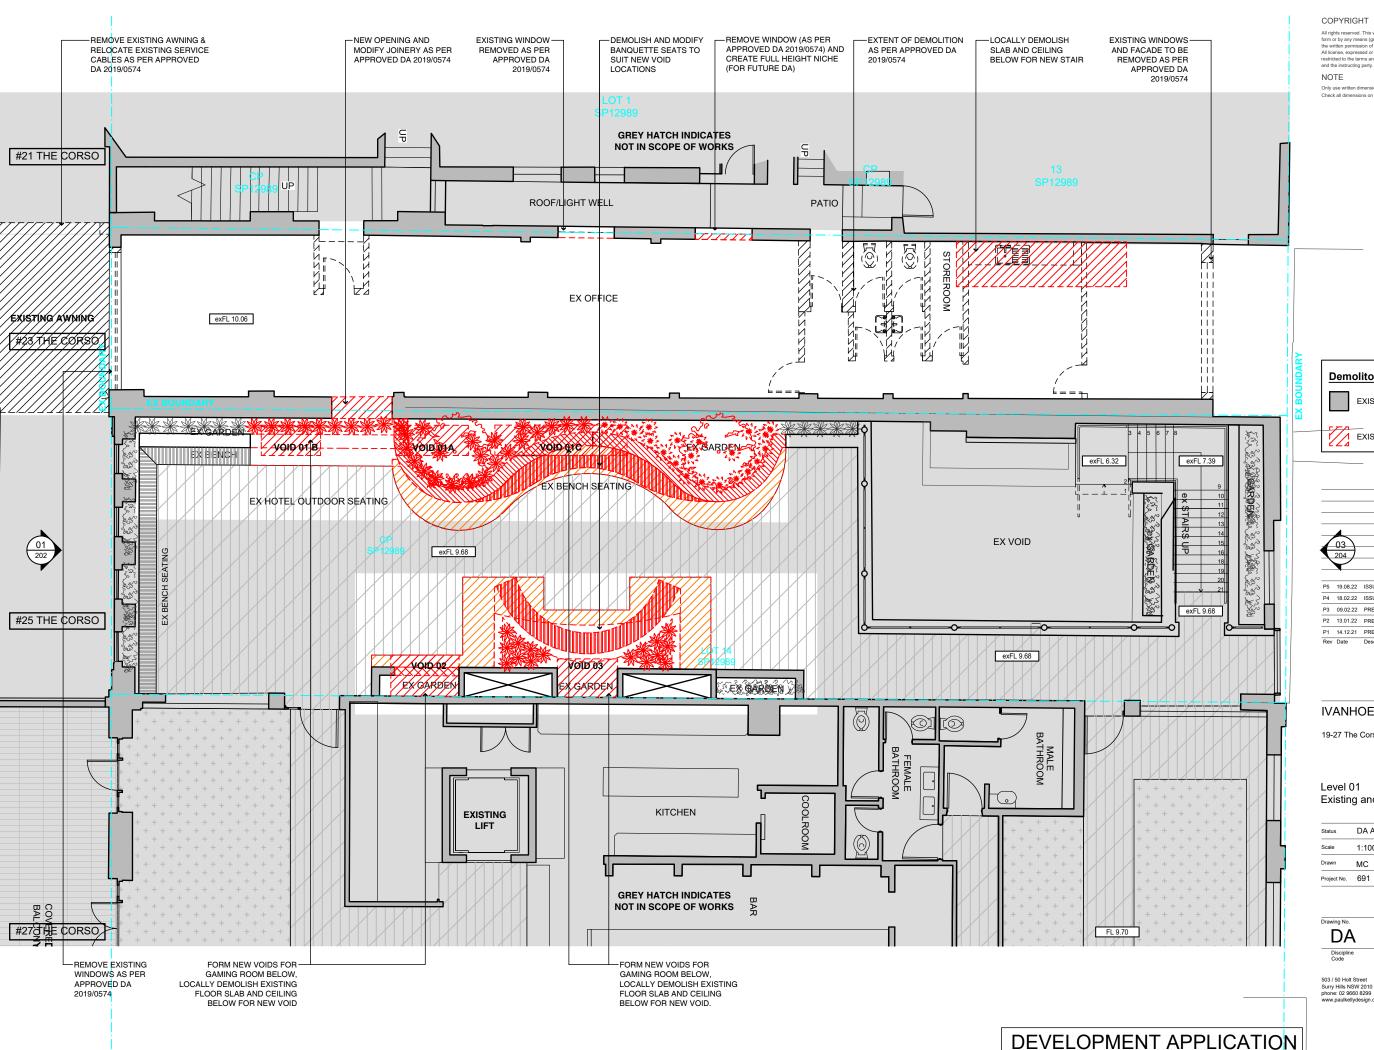

# IVANHOE HOTEL

19-27 The Corso, Manly NSW 2095

# Level 01 Existing and Demolition Plan Context Plan

| Status      | DA APPLICATION |
|-------------|----------------|
| Scale       | 1:200@A3       |
| Drawn       | MC             |
| Project No. | 691            |