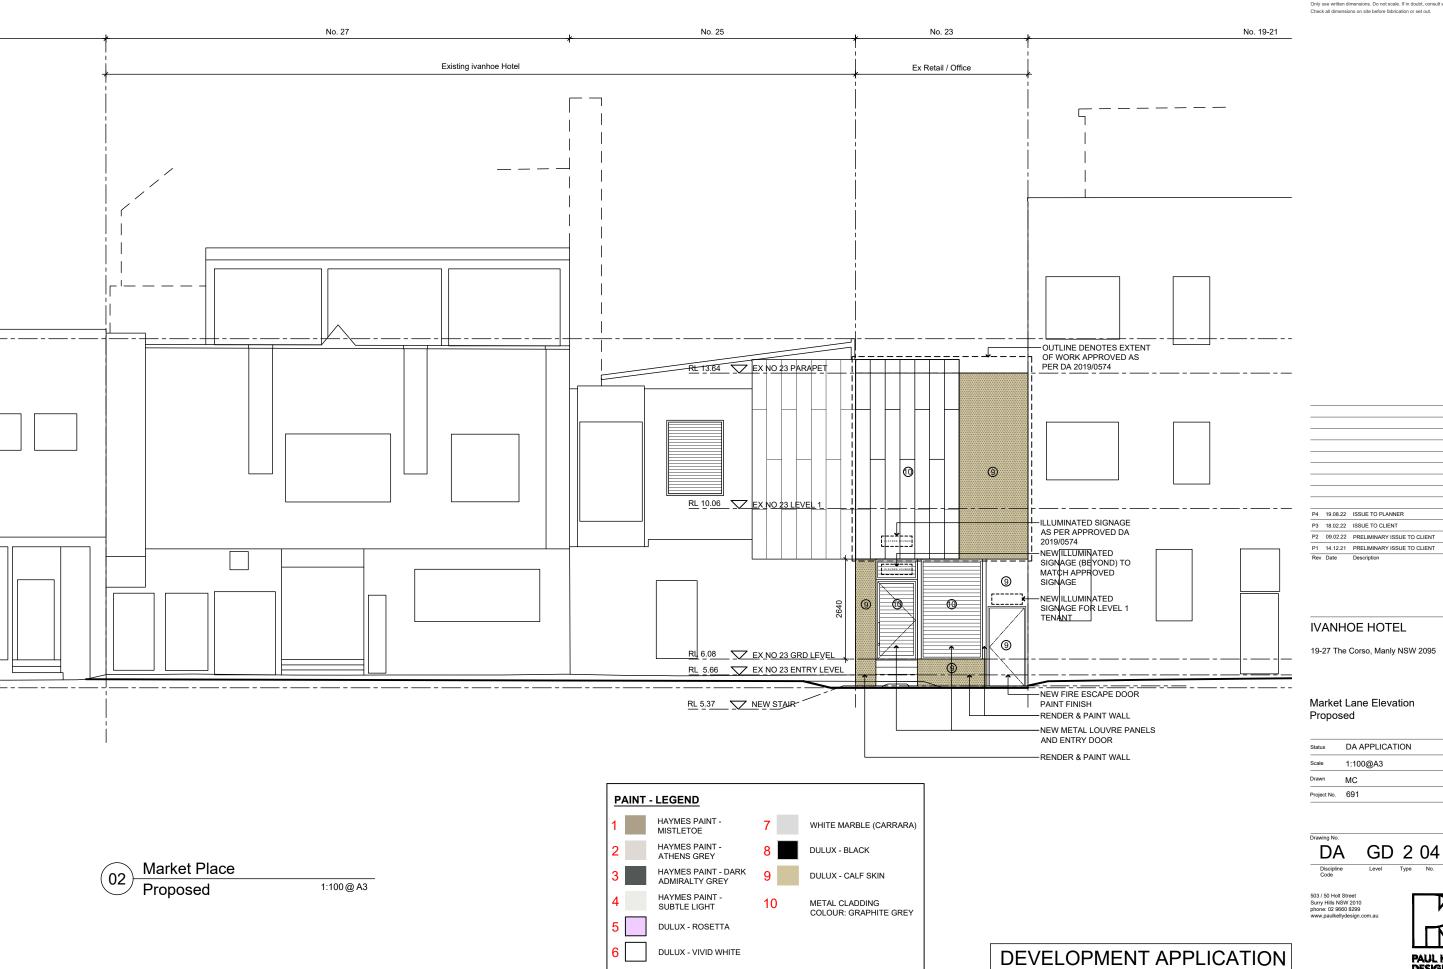

# Corso Elevation Proposed

| Project No. | 691            |
|-------------|----------------|
| Drawn       | MC             |
| Scale       | 1:100@A3       |
| Status      | DA APPLICATION |

GD 2 02 DA