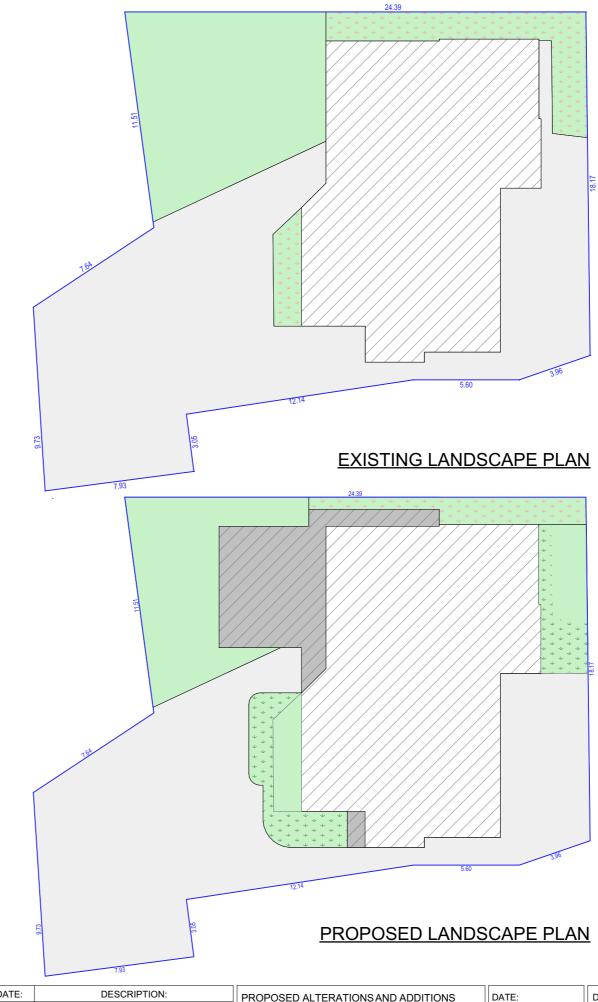

| <b>CALCULATIONS</b>            |                                                                                                                             |        |                      |
|--------------------------------|-----------------------------------------------------------------------------------------------------------------------------|--------|----------------------|
| SITE AREA                      |                                                                                                                             |        | 543.8m <sup>2</sup>  |
| LANDSCAPE CONTROL              |                                                                                                                             | 40%    | 217.5m <sup>2</sup>  |
| EXISTING LANDSCAPED AREA       |                                                                                                                             | 16.62% | 90.37m <sup>2</sup>  |
| EXISTING LANDSCAPE NOT COUNTED |                                                                                                                             |        | 38.14m <sup>2</sup>  |
| REINSTATED LANDSCAPE           | $\begin{array}{c} \downarrow \\ \downarrow \\ \downarrow \\ \downarrow \\ \end{array} \downarrow \\ \end{array} \downarrow$ |        | 26.21m <sup>2</sup>  |
| TOTAL PROPOSED LANDSCAPED AREA |                                                                                                                             | 18.1%  | 98.33m <sup>2</sup>  |
| EXISTING HARD SURFACE          |                                                                                                                             |        | 415.22m <sup>2</sup> |
| PROPOSED HARD SURFACE          |                                                                                                                             |        | 46.47m <sup>2</sup>  |
| TOTAL HARD SURFACE             |                                                                                                                             |        | 430.15m <sup>2</sup> |

| ISION<br>DN<br>DN | CLIENT:<br>ZOEY AND LIAM<br>DRAWING TITLE:<br>LANDSCAPED AREA CALCULATION PLAN | APR/24 | JOB No:<br>1241/24 | -                         | CHECKED BY: |  |
|-------------------|--------------------------------------------------------------------------------|--------|--------------------|---------------------------|-------------|--|
|                   | PROPOSED ALTERATIONS AND ADDITIONS<br>4A BARNES RD FRENCHS FOREST              | DATE:  | DRAWN BY:<br>BC    | SCALE:<br>1:1, 1:200 @ A3 |             |  |