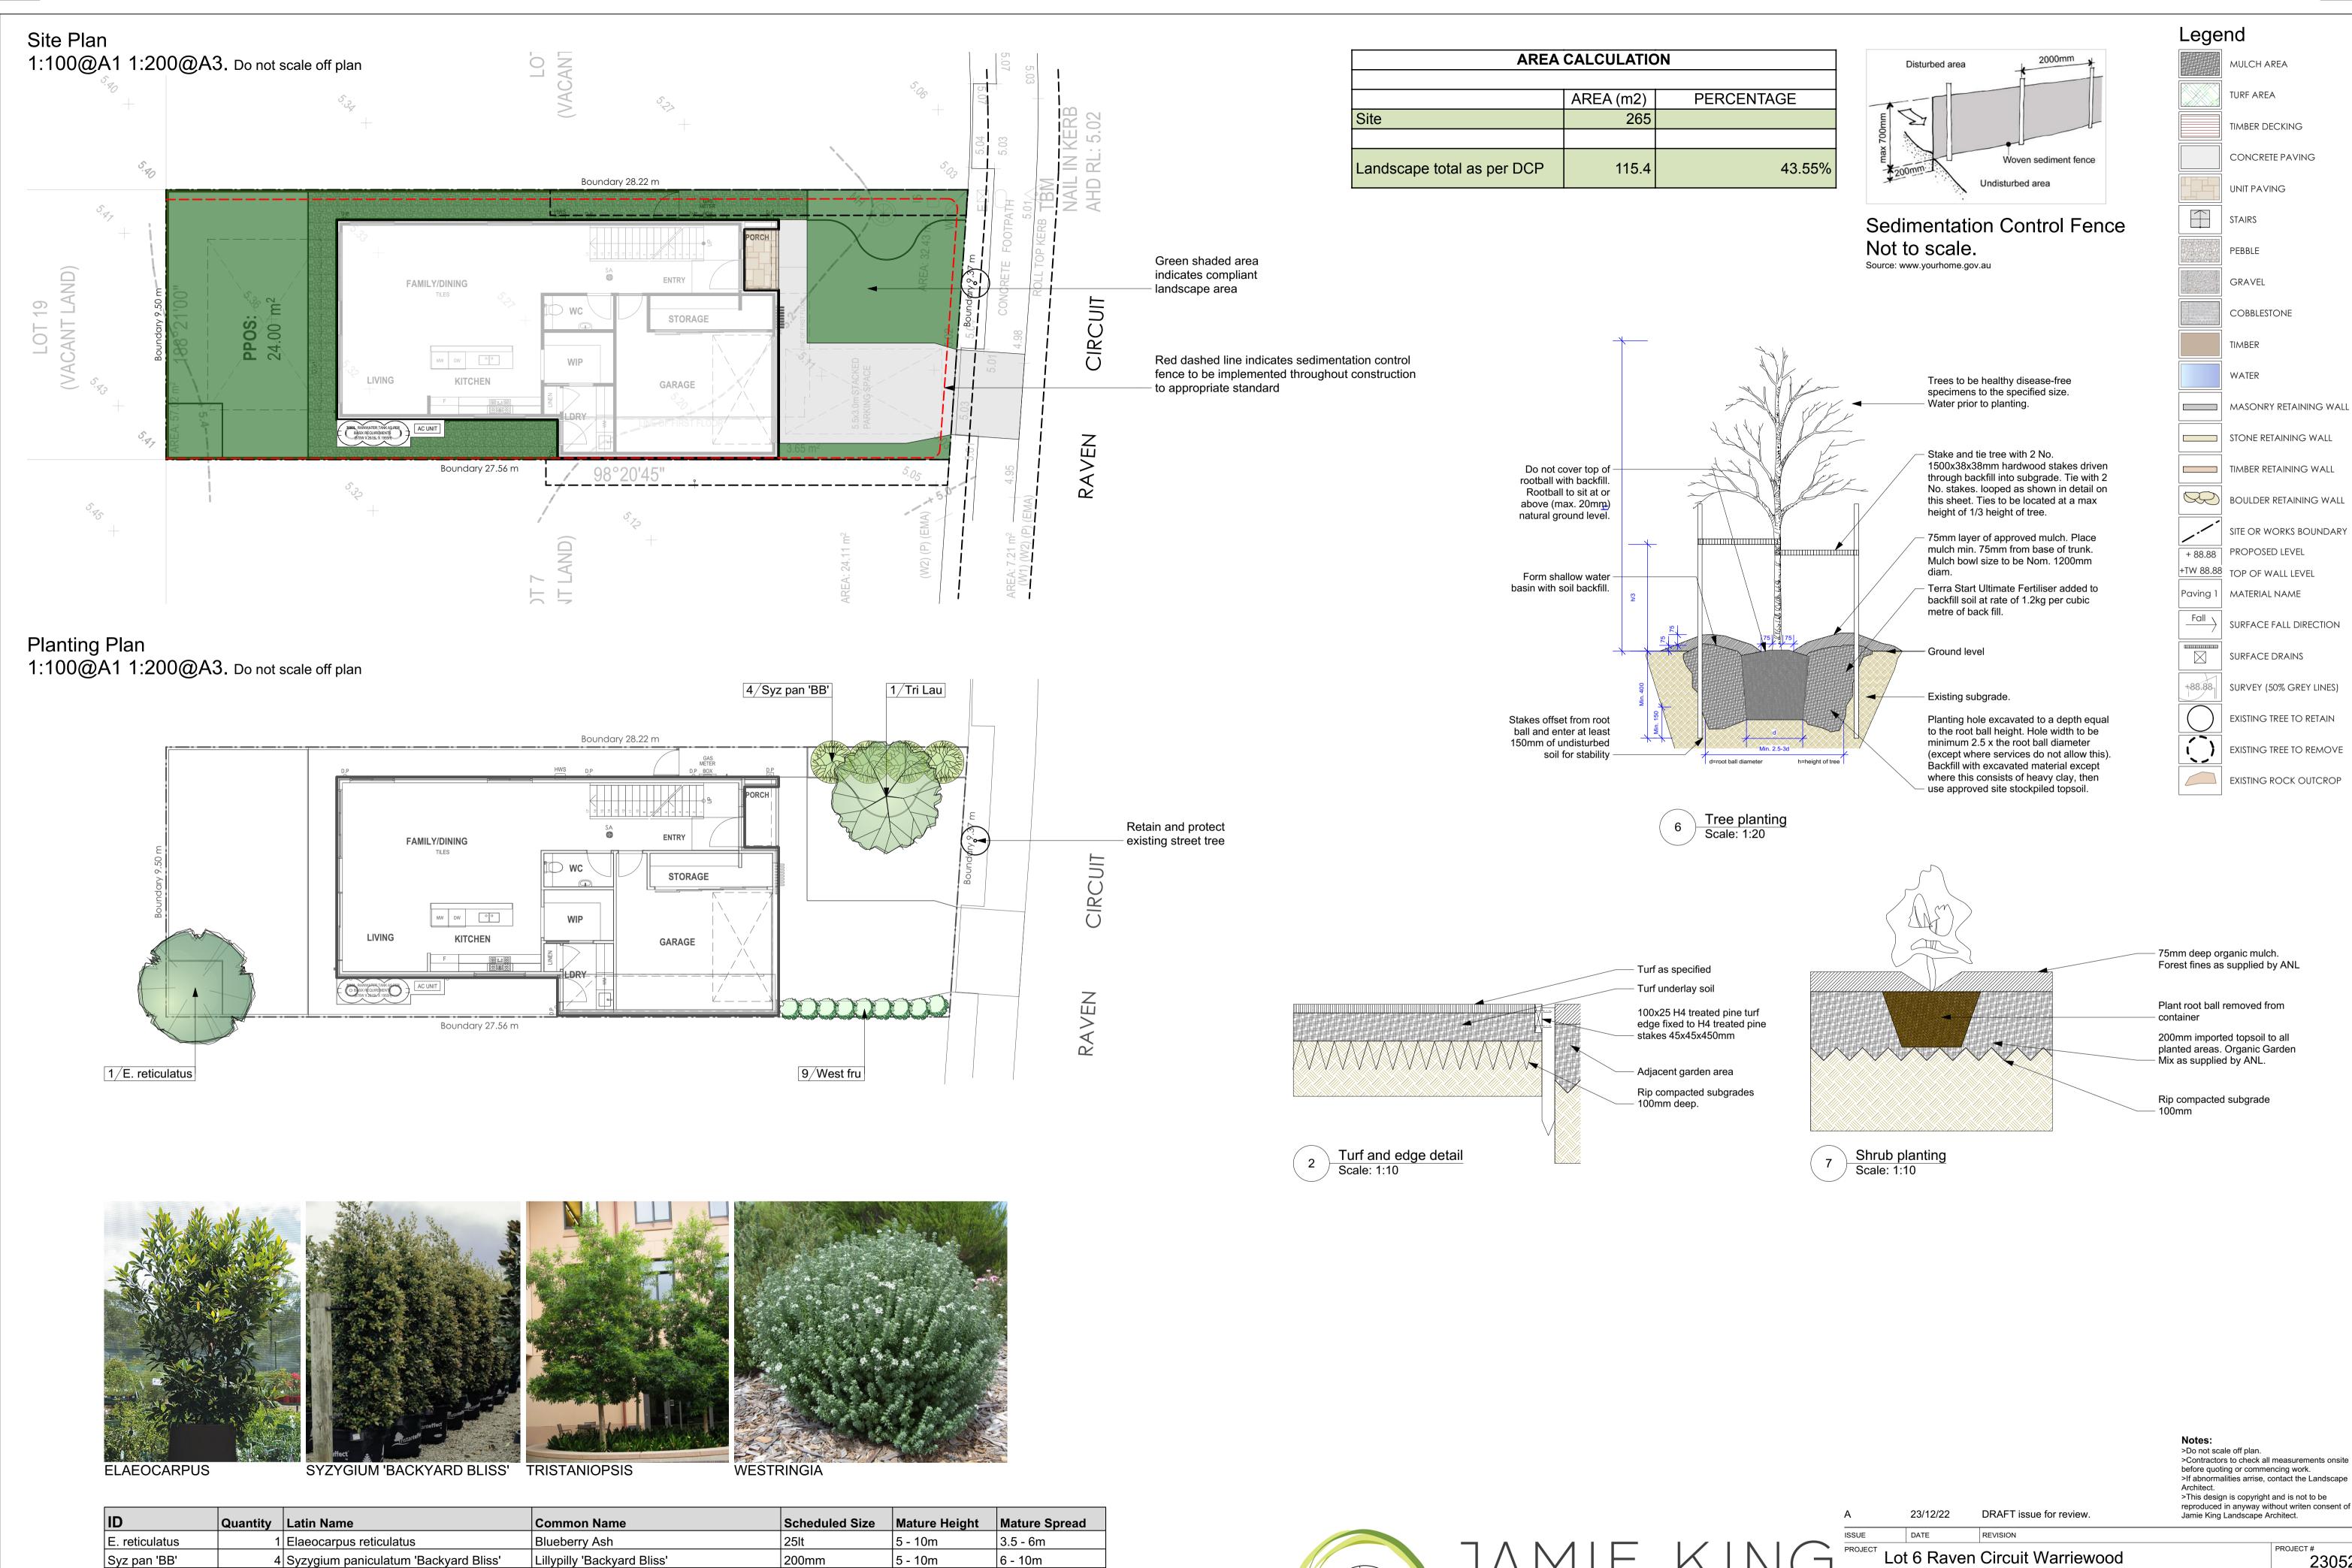

Tri Lau

West fru

Tristaniopsis laurina 'Luscious'

9 Westringia fruticosa

Kanooka, Water Gum

Coastal Rosemary

45lt

150mm

12 - 15m

0.9 - 1.5m

3.5 - 6m

0.9 - 1.2m

DESIGN APPROVE MANAGE

Jamie King Landscape Architect
22 Coonanga Road, Avalon, NSW, 2107 T: 0421 517 991 E: jamie@jamieking.com.au
E: jamie@jamieking.com.au

23052 DATE# See above DWG# SCALE @ A1 See Plan RAR JK REVISION