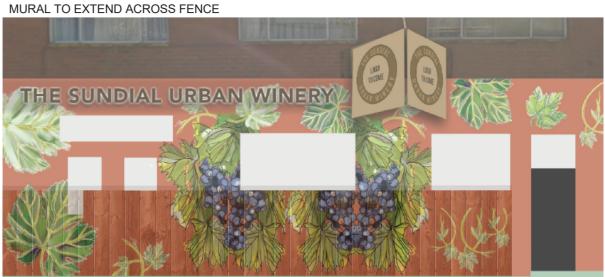

Floor Plan

SIGNAGE HEIGHT APPROXIMATELY 6M FROM FLOOR LEVEL HANGING SIGN 1500MM WIDE X 800MM HIGH! MURAL 6M HIGH X 14M WIDE LETTERING 800MM HIGH X 1200 MM WIDE

SOUTH WEST ELEVATION SIGNAGE CONCEPT WITH FENCE