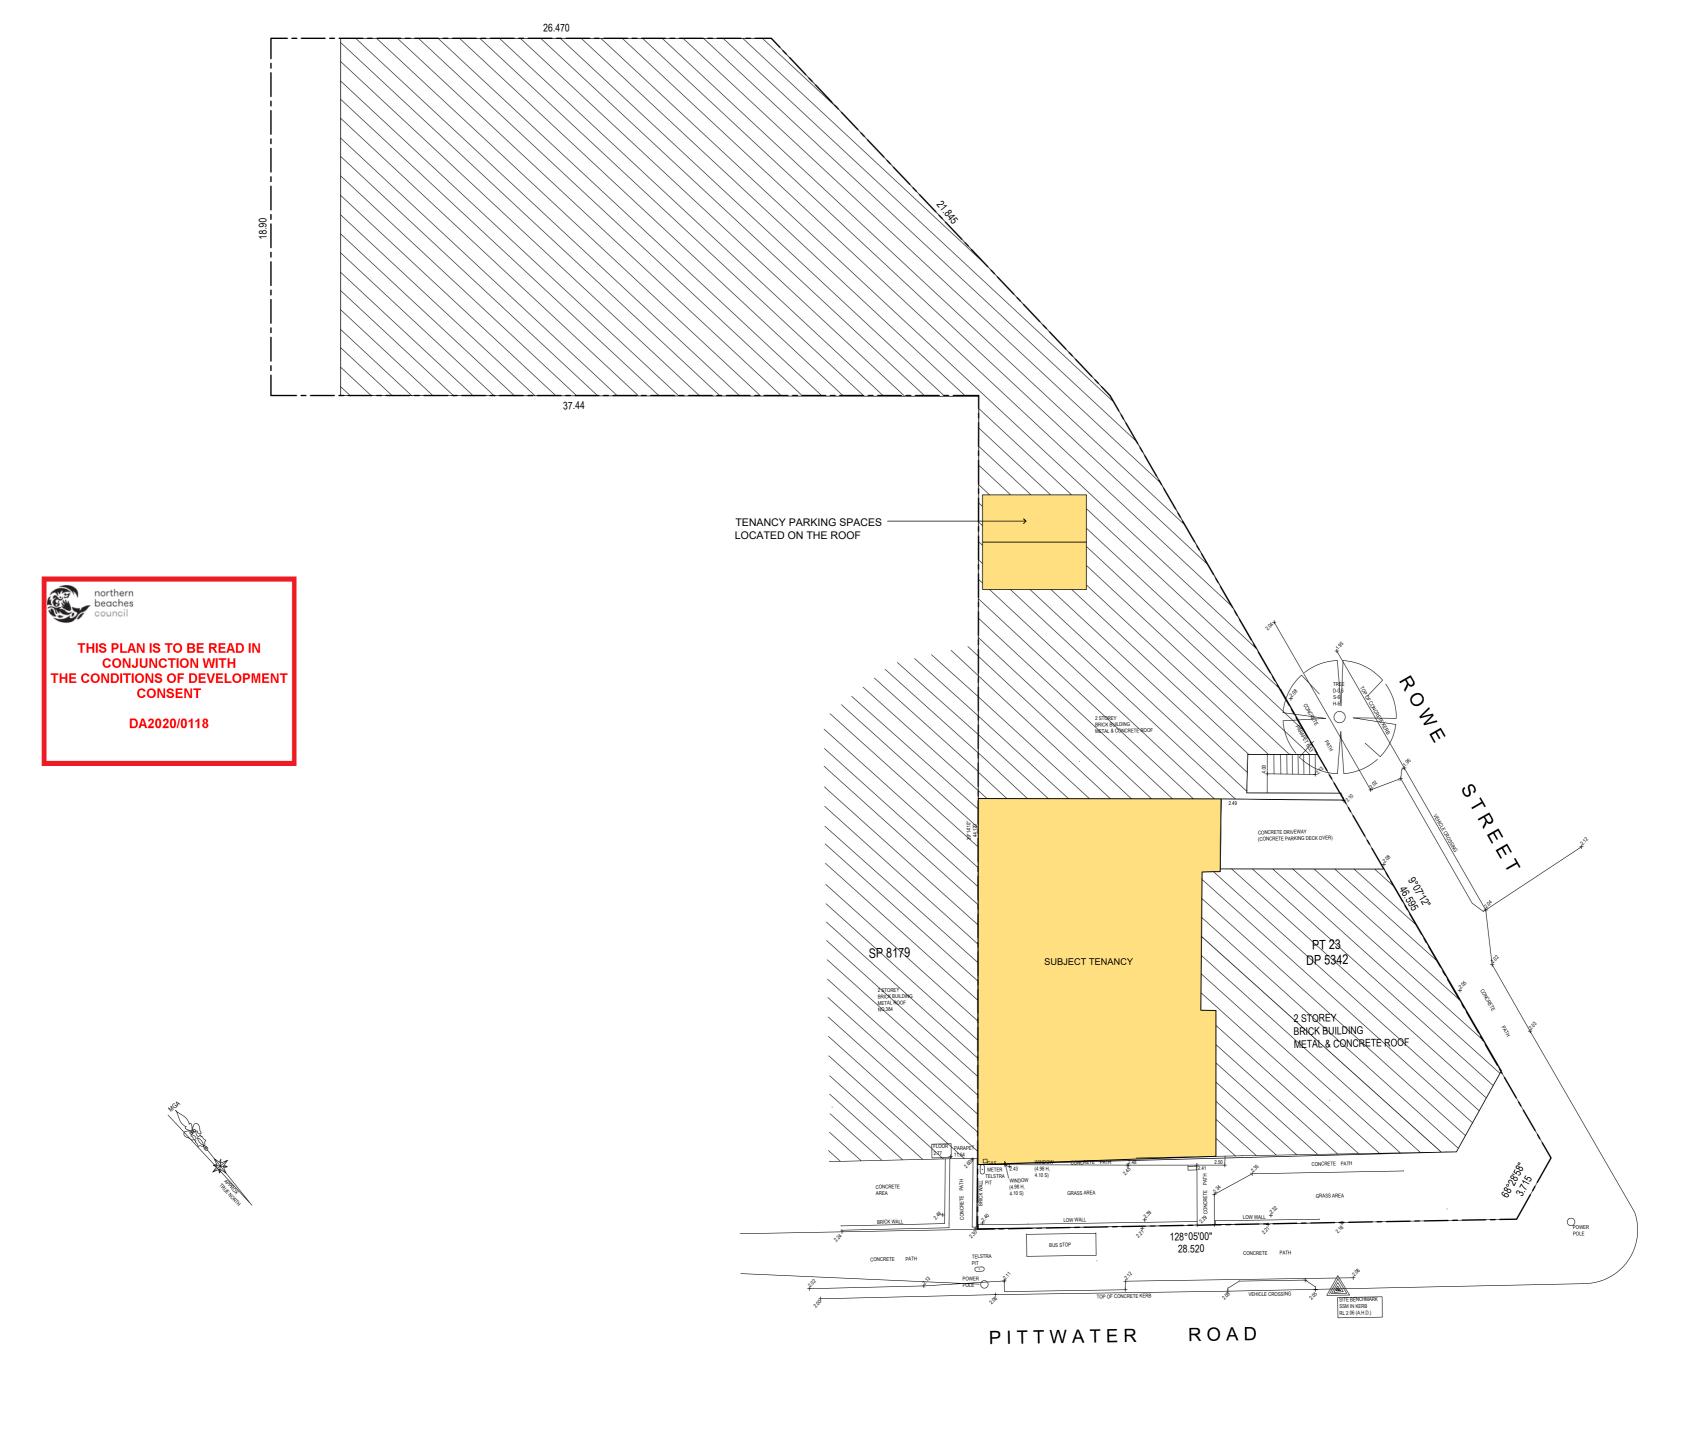

AMENDMENTS

THE BIOTH, IS DIE COURT ATTO WITH COURT ATTO COURT ATT

PROJECT:
PROPOSED CHANGE OF USE

ADDRESS: 380 PITTWATER ROAD NORTH MANLY SHEET No: 00

DATE: JAN. 2020

Notes: