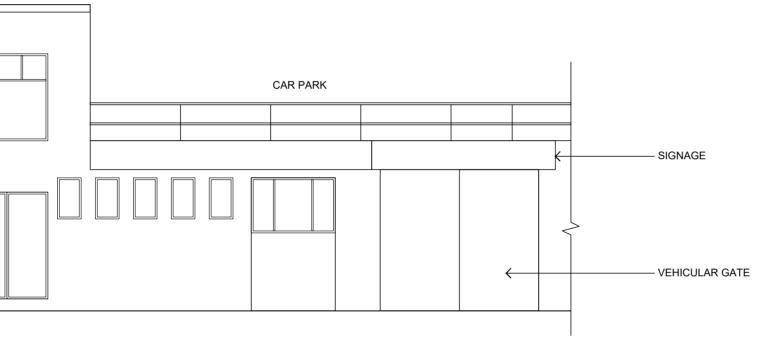

Floor Plan

SIGNAGE HEIGHT APPROXIMATELY 6M FROM FLOOR LEVEL HANGING SIGN 1500MM WIDE X 800MM HIGH! MURAL 6M HIGH X 14M WIDE LETTERING 800MM HIGH X 1200 MM WIDE

SOUTH WEST ELEVATION SIGNAGE CONCEPT WITH FENCE