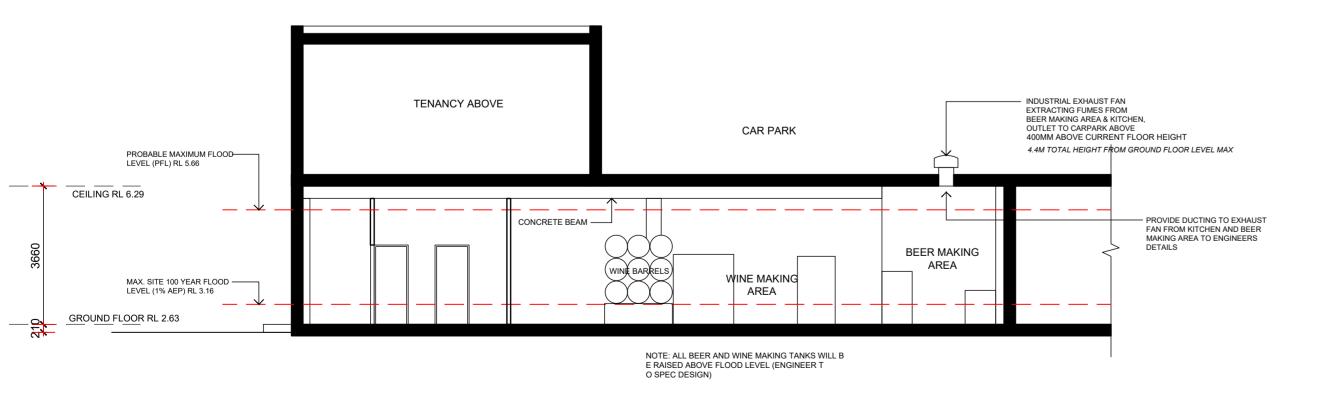

AMENDMENTS

THE BIOTH, IS DIE COURT ATTO WITH COURT ATTO COURT ATT

PROJECT:
PROPOSED CHANGE OF USE

ADDRESS: 380 PITTWATER ROAD NORTH MANLY SHEET No: 00

DATE: JAN. 2020



Notes:

## SUNDAIL URBAN WINERY

380 Pittwater Road

Owner

Issue Date: 04/27/20

Drawn By: Author

Scale: 1:100

Furniture Plan

A101

Floor Plan



SIGNAGE HEIGHT APPROXIMATELY 6M FROM FLOOR LEVEL HANGING SIGN 1500MM WIDE X 800MM HIGH! MURAL 6M HIGH X 14M WIDE LETTERING 800MM HIGH X 1200 MM WIDE



SOUTH WEST ELEVATION SIGNAGE CONCEPT WITH FENCE



**EAST ELEVATION** 



SECTION A - A



EAST ELEVATION SIGNAGE CONCEPT



## SUNDAIL URBAN WINERY

Notes:

380 Pittwater Road

## Owner

Issue Date: 04/27/20

Drawn By: Author

Scale: 1:100

Elevations & Sections

A101