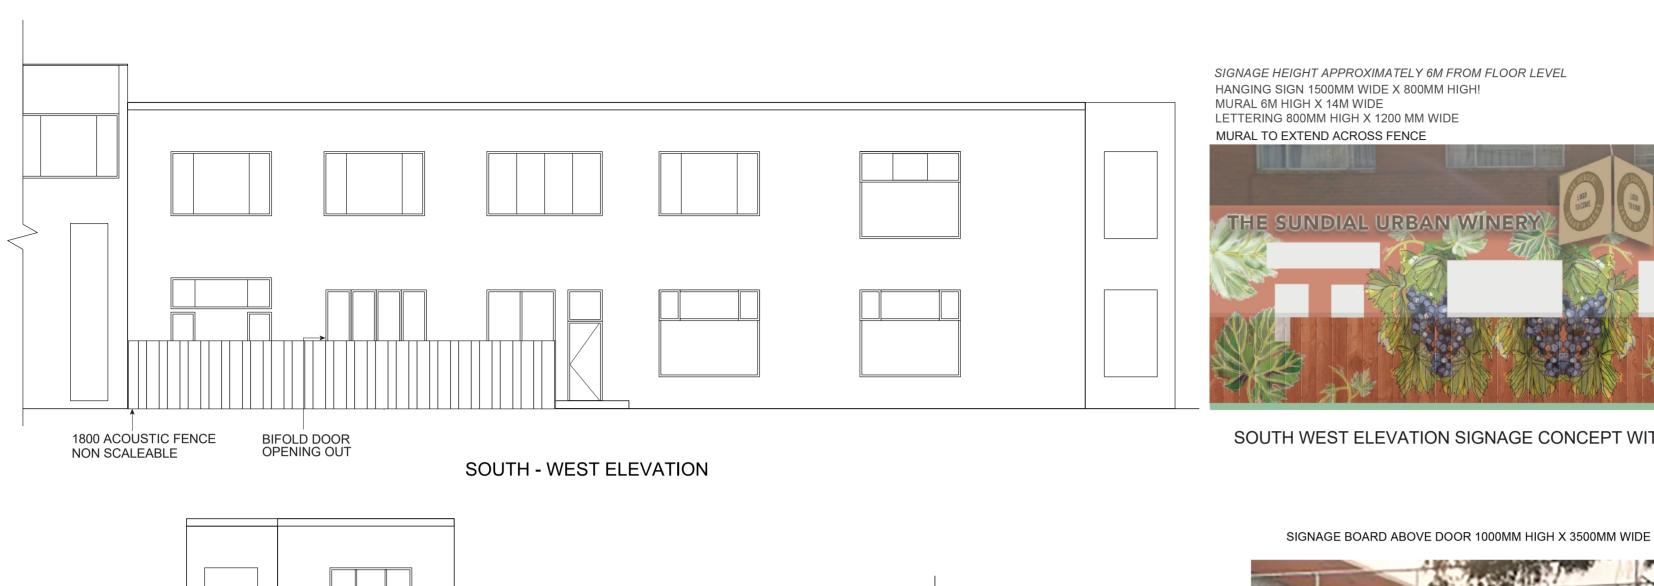

Floor Plan

SIGNAGE HEIGHT APPROXIMATELY 6M FROM FLOOR LEVEL HANGING SIGN 1500MM WIDE X 800MM HIGH! MURAL 6M HIGH X 14M WIDE LETTERING 800MM HIGH X 1200 MM WIDE

SOUTH WEST ELEVATION SIGNAGE CONCEPT WITH FENCE

## Owner

Issue Date: 04/27/20

Drawn By: Author

Scale: 1:100

Elevations & Sections

A101