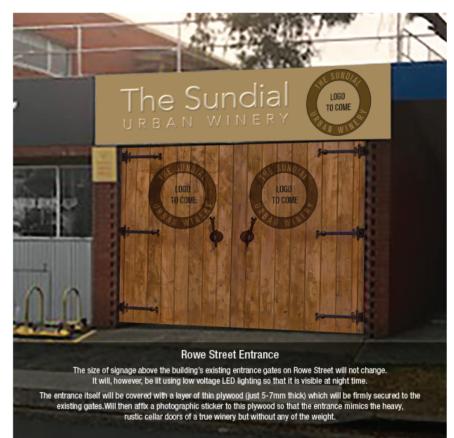

Floor Plan

SIGNAGE HEIGHT APPROXIMATELY 6M FROM FLOOR LEVEL HANGING SIGN 1500MM WIDE X 800MM HIGH! MURAL 6M HIGH X 14M WIDE LETTERING 800MM HIGH X 1200 MM WIDE

SOUTH WEST ELEVATION SIGNAGE CONCEPT WITH FENCE