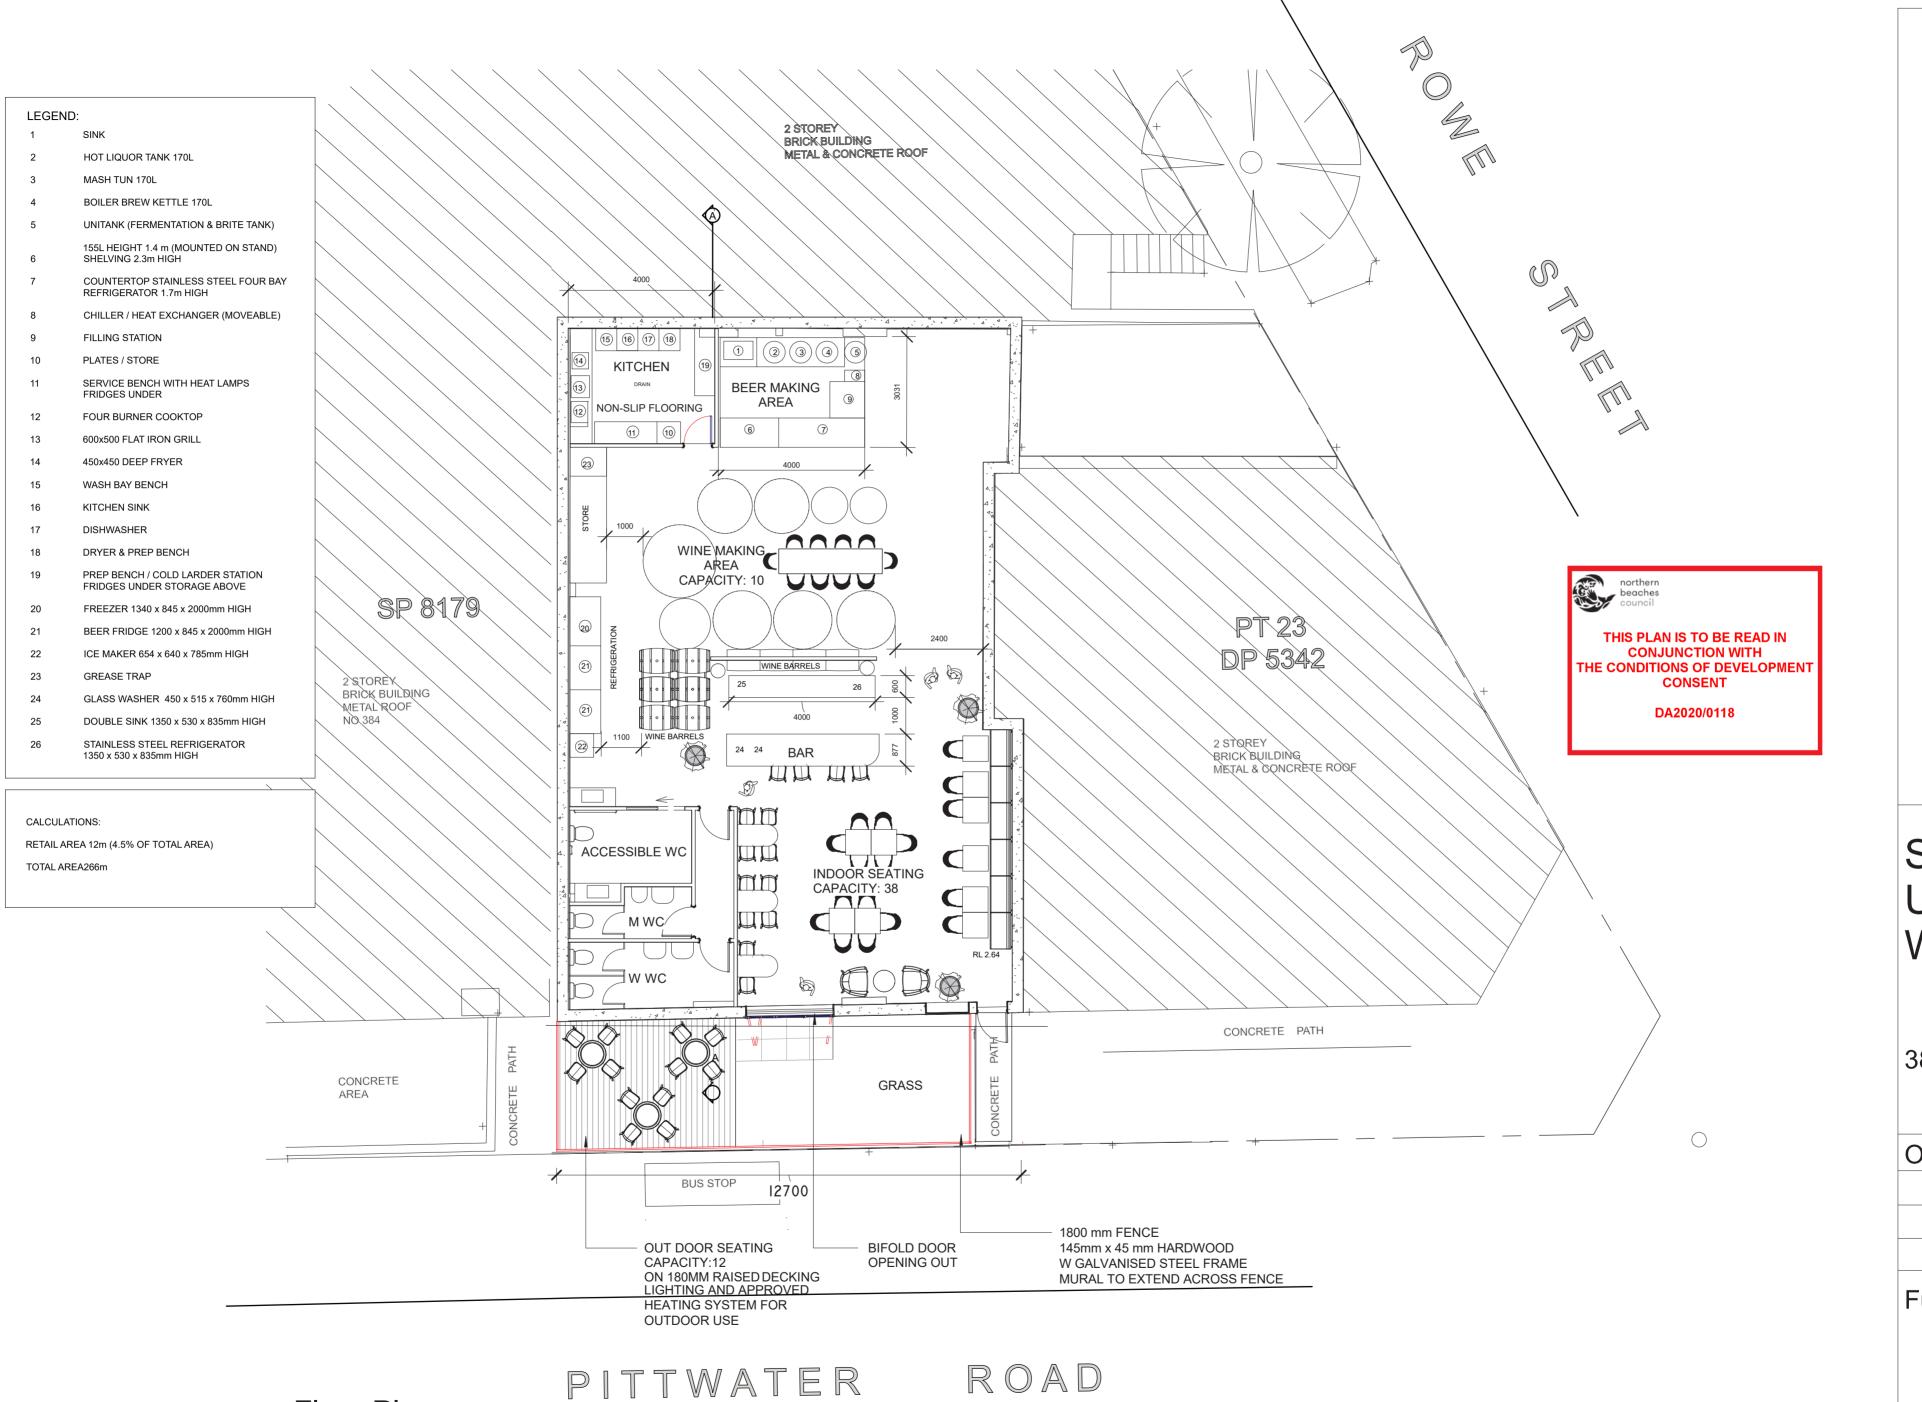

## SUNDAIL URBAN WINERY

380 Pittwater Road

Owner

Issue Date: 04/27/20

Drawn By: Author

Scale: 1:100

Furniture Plan

A101

Floor Plan

SIGNAGE HEIGHT APPROXIMATELY 6M FROM FLOOR LEVEL HANGING SIGN 1500MM WIDE X 800MM HIGH! MURAL 6M HIGH X 14M WIDE LETTERING 800MM HIGH X 1200 MM WIDE

SOUTH WEST ELEVATION SIGNAGE CONCEPT WITH FENCE