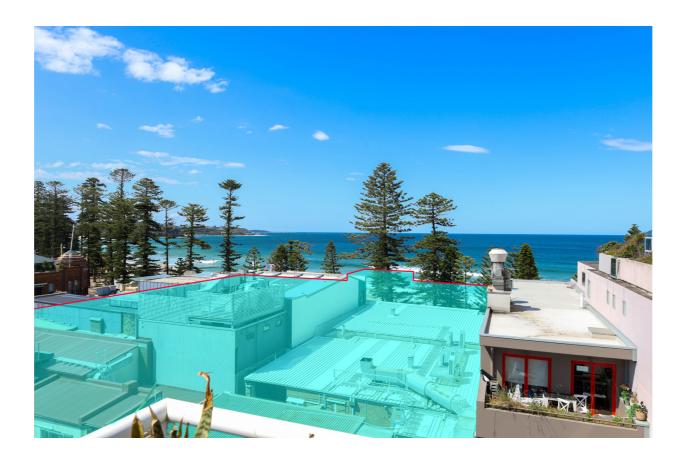

05AA.JPG Site image

Existing view with permitted building envelope overlaid

05DD.JPG

05CC.JPG

Photomontage of new

24mm panorama with nested montage frame in red

07AA.JPG Site image

Existing view with permitted building envelope overlaid