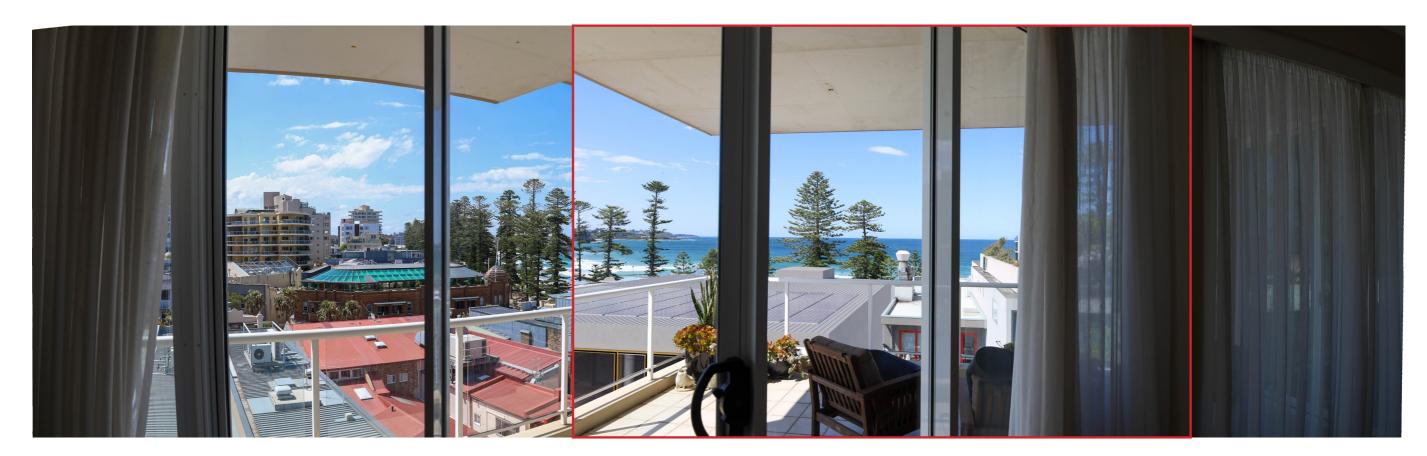

24mm panorama with nested montage frame in red

02AA.JPG Site image

Existing view with permitted building envelope overlayed

02DD.JPG

02CC.JPG

Photomontage of new

02BB.JPG

24mm panorama with nested montage frame in red