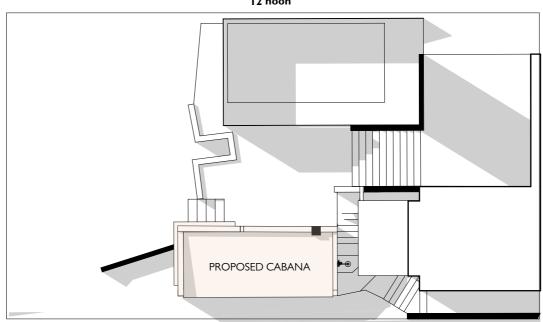

PROJECT NO. DRAWN 2313 LT SCALE CHECKED 1:50 @ A3 DWG NO. REVISION DA.04 С

9am

12 noon

3 pm

DATE DESCRIPTION 25/10/2023 ISSUE FOR DA

TEOLAM ARCHITECTS
47/30 GADIGAL AVENUE
ZETLAND NSW, Australia, 2017
LT + 61 410 993 646 | LL + 61 410 634 405
E: HELLO@TEOLAMARCHITECTS.COM

NOMINATED ARCHITECT: LENA TEO NSW ARB #7696 | LINDA LAM NSW ARB #9864

CLIENT

PAUL MITCHELL

PROJECT

BOWER STREET

address
16 BOWER STREET, MANLY NSW 2095

SHADOW DIAGRAM

PROJECT NO. DRAWN 2313 SCALE @ A3 CHECKED DWG NO. REVISION DA.05 01