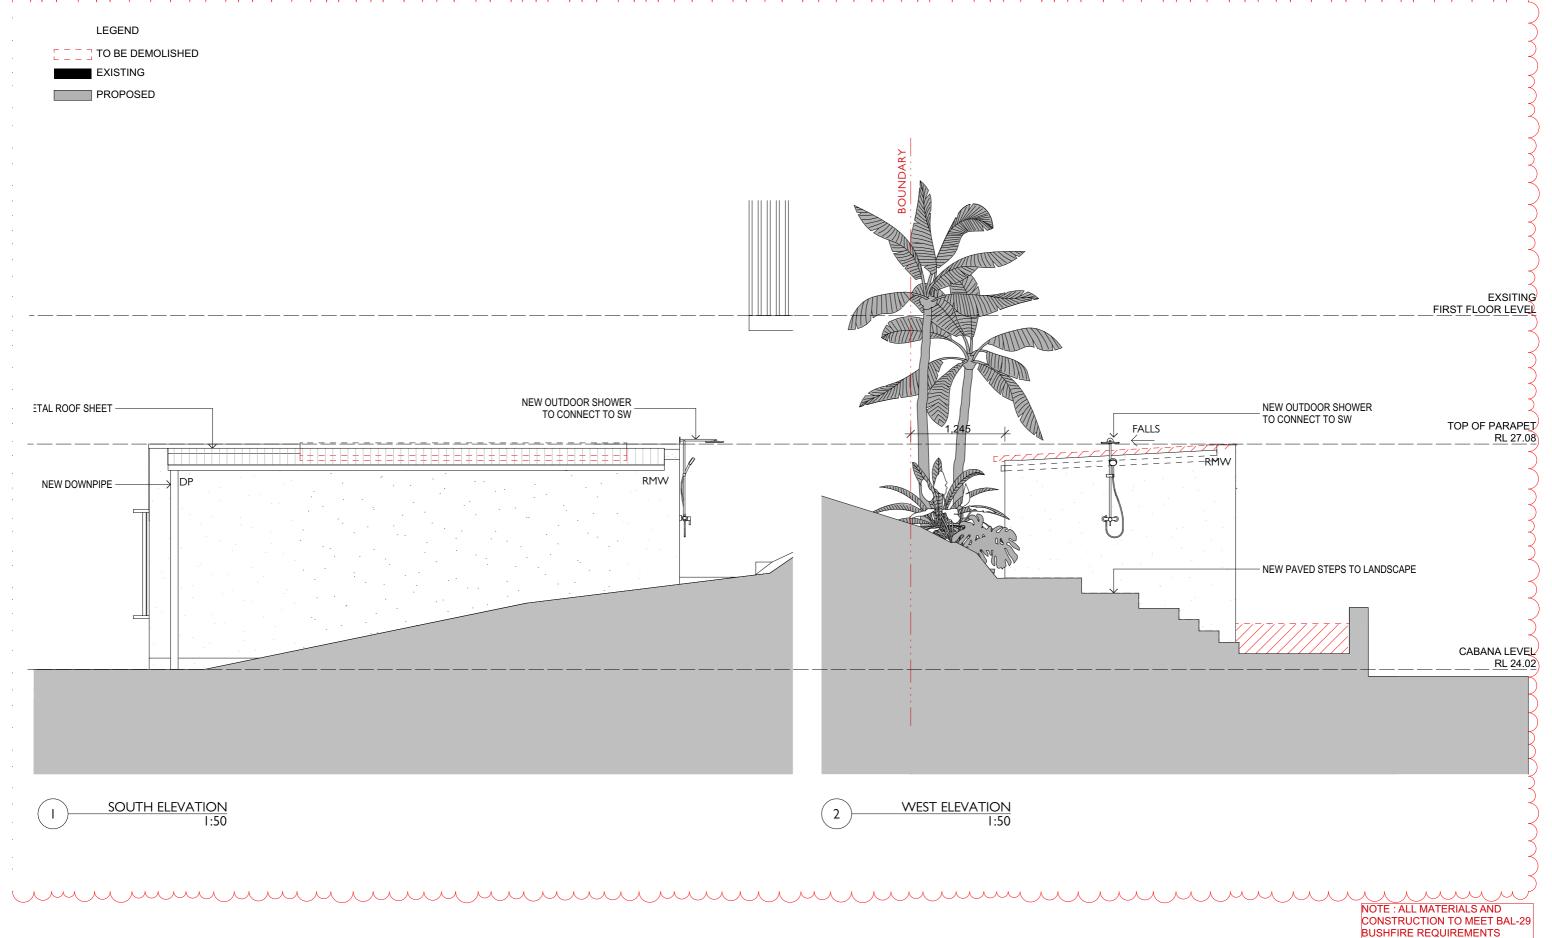

LT + 61 410 993 646 | LL + 61 410 634 405 E: HELLO@TEOLAMARCHITECTS.COM NOMINATED ARCHITECT: LENA TEO NSW ARB #7866 | LINDA LAM NSW ARB #9864

PAUL MITCHELL

PROJECT

BOWER STREET

ADDRESS
16 BOWER STREET, MANLY NSW 2095

ELEVATIONS 2- DEMOLITION +

PROPOSED

- CHECK ALL DIMENSIONS ON SITE PRIOR TO THE COMMENCEMENT OF WOR
- USE RIGURED DIMENSIONS ONLY DO NOT SCALE

PROJECT NO. DRAWN
2313 LT
SCALE CHECKED
1:50 @ A3 LL
DWG NO. REVISION
DA.06 A