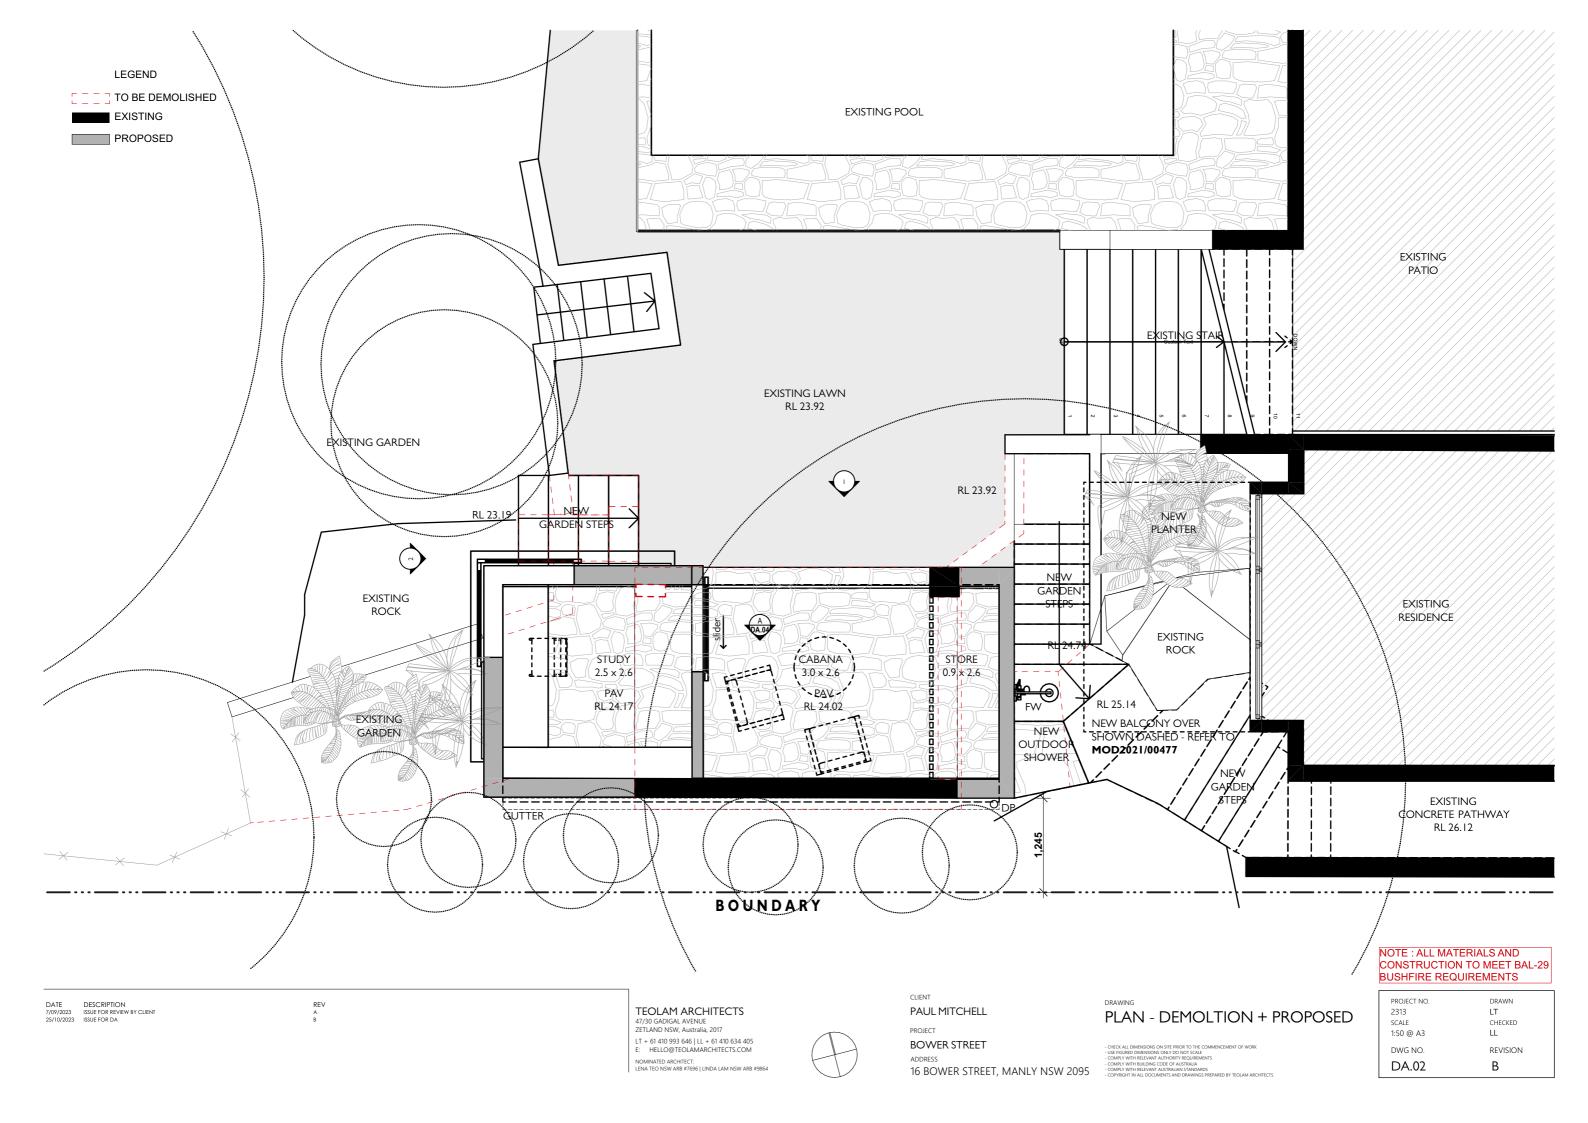

16 BOWER STREET, MANLY NSW 2095

DA.01

В

DATE DESCRIPTION
7/09/2023 ISSUE FOR REVIEW BY CLIENT
25/10/2023 ISSUE FOR DA
6/02/2024 ISSUE FOR DA

TEOLAM ARCHITECTS

47/30 GADIGAL AVENUE ZETLAND NSW, Australia, 2017

LT + 61 410 993 646 | LL + 61 410 634 405 E: HELLO@TEOLAMARCHITECTS.COM

NOMINATED ARCHITECT: LENA TEO NSW ARB #7696 | LINDA LAM NSW ARB #9864

CLIENT PAUL MITCHELL

PROJECT

**BOWER STREET** 

16 BOWER STREET, MANLY NSW 2095

**BUSHFIRE REQUIREMENTS** 

PROPOSED

PROJECT NO. DRAWN 2313 LT ELEVATIONS I - DEMOLITION + SCALE CHECKED 1:50 @ A3 DWG NO. REVISION DA.03 С

DATE DESCRIPTION 6/02/2024 ISSUE FOR DA

TEOLAM ARCHITECTS

47/30 GADIGAL AVENUE ZETLAND NSW, Australia, 2017