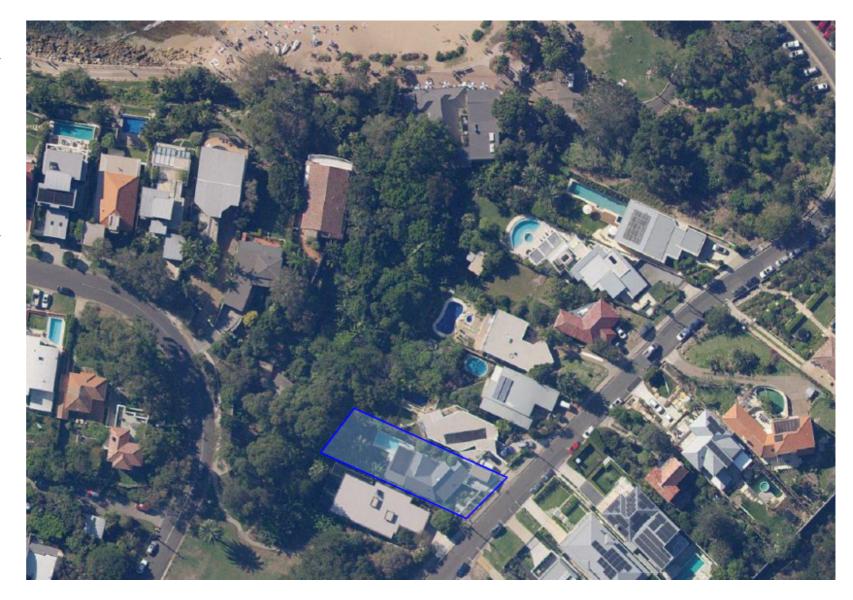

## **16 BOWER STREET**

NOMINATED ARCHITECT: LENA TEO NSW ARB #7696 | LINDA LAM NSW ARB #9864

PAUL MITCHELL

PROJECT **BOWER STREET** 

16 BOWER STREET, MANLY NSW 2095

**COVER SHEET** 

NOMINATED ARCHITECT: LENA TEO NSW ARB #7696 | LINDA LAM NSW ARB #9864

16 BOWER STREET, MANLY NSW 2095

DA.01

В

DATE DESCRIPTION
7/09/2023 ISSUE FOR REVIEW BY CLIENT
25/10/2023 ISSUE FOR DA
6/02/2024 ISSUE FOR DA

TEOLAM ARCHITECTS

47/30 GADIGAL AVENUE ZETLAND NSW, Australia, 2017