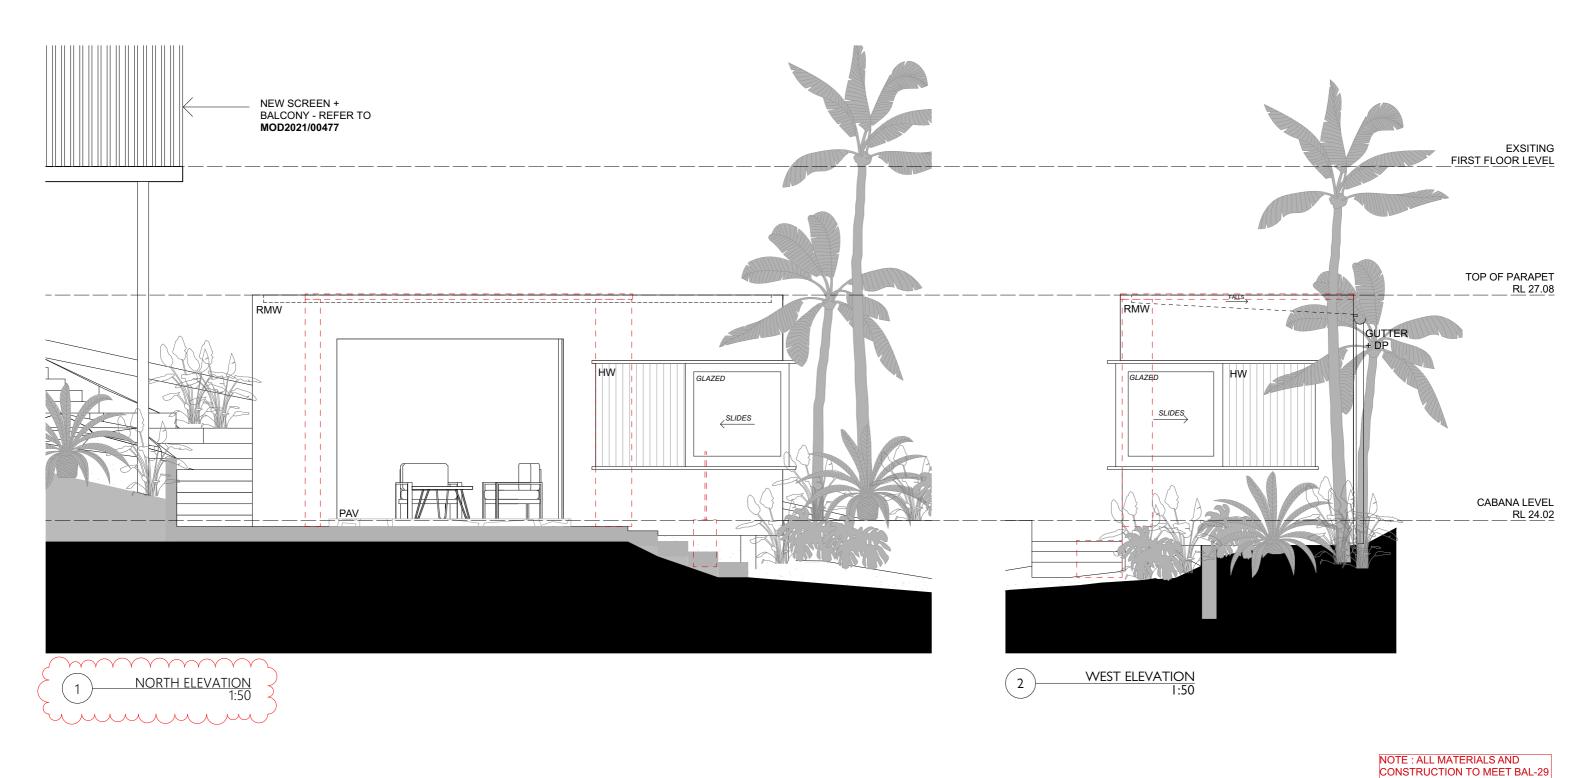

**BUSHFIRE REQUIREMENTS** 

PROPOSED

PROJECT NO. DRAWN 2313 LT ELEVATIONS I - DEMOLITION + SCALE CHECKED 1:50 @ A3 DWG NO. REVISION DA.03 С

DATE DESCRIPTION 6/02/2024 ISSUE FOR DA

TEOLAM ARCHITECTS

47/30 GADIGAL AVENUE ZETLAND NSW, Australia, 2017

LT + 61 410 993 646 | LL + 61 410 634 405 E: HELLO@TEOLAMARCHITECTS.COM NOMINATED ARCHITECT: LENA TEO NSW ARB #7866 | LINDA LAM NSW ARB #9864

PAUL MITCHELL

PROJECT

BOWER STREET

ADDRESS
16 BOWER STREET, MANLY NSW 2095