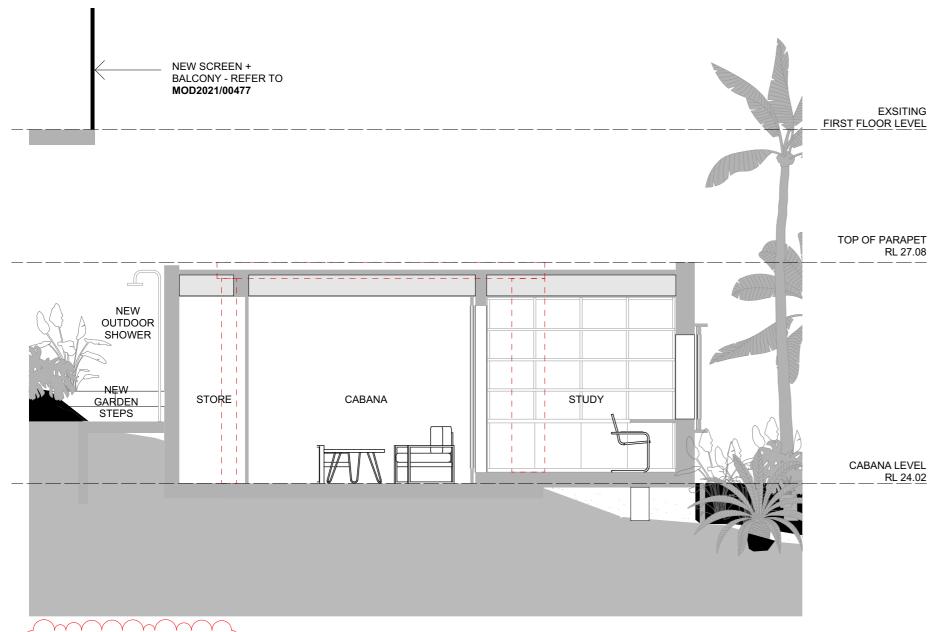

**BUSHFIRE REQUIREMENTS** 

PROPOSED

PROJECT NO. DRAWN 2313 LT ELEVATIONS I - DEMOLITION + SCALE CHECKED 1:50 @ A3 DWG NO. REVISION DA.03 С

DATE DESCRIPTION 6/02/2024 ISSUE FOR DA

TEOLAM ARCHITECTS

47/30 GADIGAL AVENUE ZETLAND NSW, Australia, 2017

NOMINATED ARCHITECT: LENA TEO NSW ARB #7696 | LINDA LAM NSW ARB #9864

CLIENT

PAUL MITCHELL

PROJECT

**BOWER STREET** 

16 BOWER STREET, MANLY NSW 2095

**SECTION + RENDERS** 

NOTE : ALL MATERIALS AND CONSTRUCTION TO MEET BAL-29 **BUSHFIRE REQUIREMENTS** 