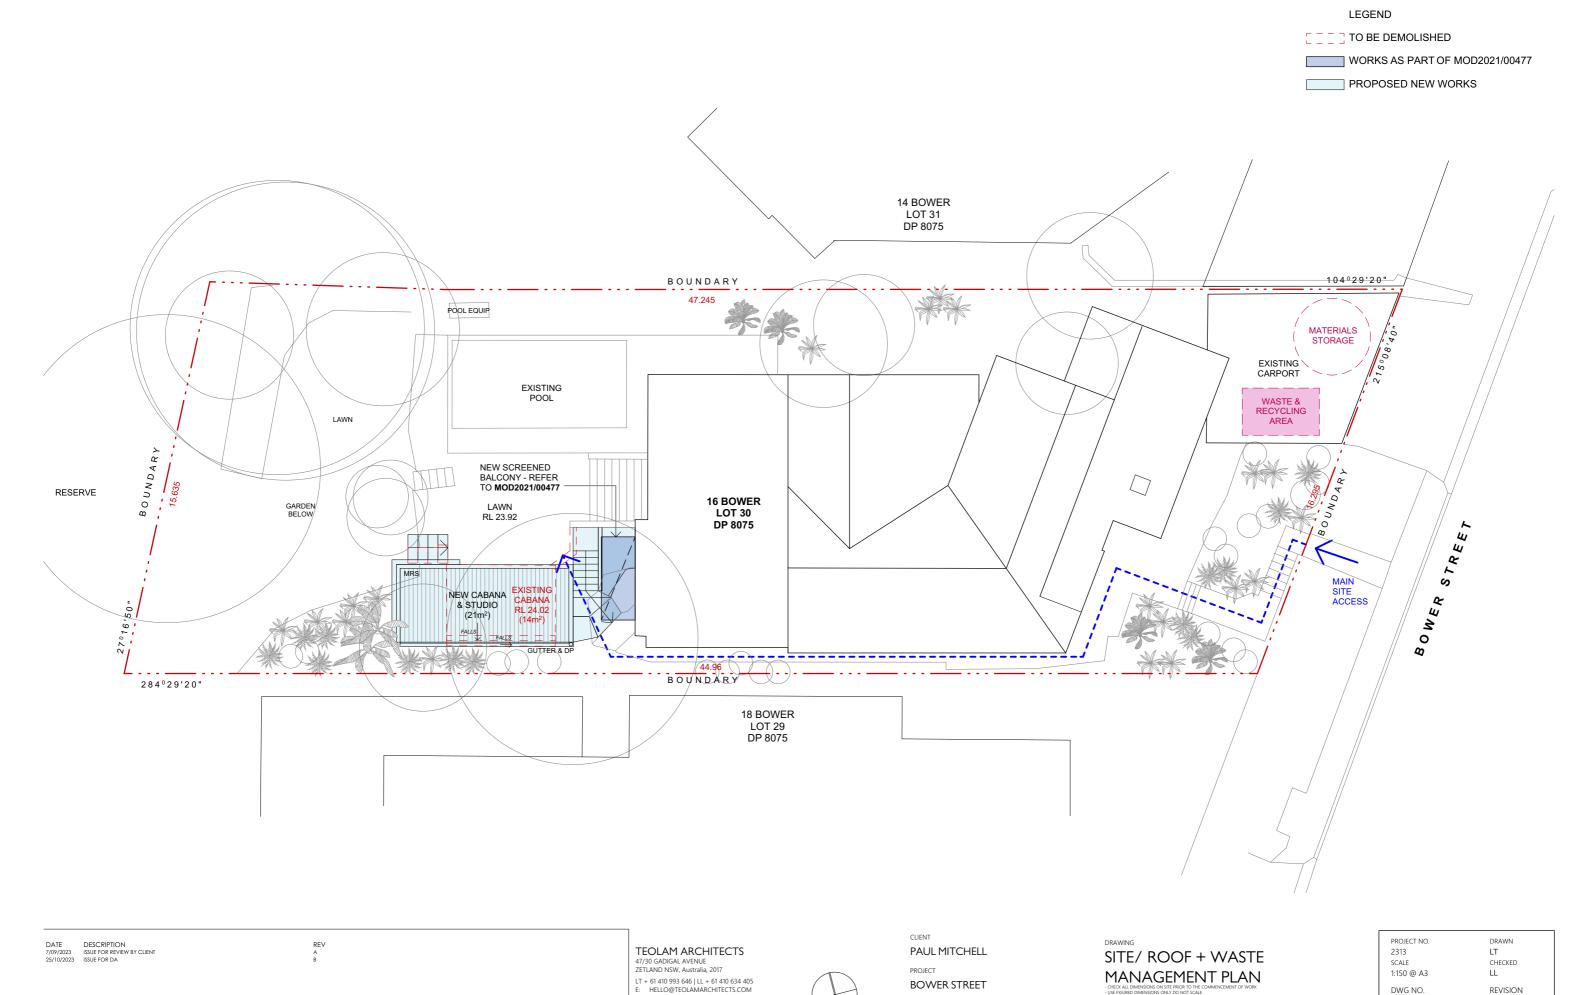

16 BOWER STREET, MANLY NSW 2095

DA.01

В

DATE DESCRIPTION
7/09/2023 ISSUE FOR REVIEW BY CLIENT
25/10/2023 ISSUE FOR DA
6/02/2024 ISSUE FOR DA

TEOLAM ARCHITECTS

47/30 GADIGAL AVENUE ZETLAND NSW, Australia, 2017

LT + 61 410 993 646 | LL + 61 410 634 405 E: HELLO@TEOLAMARCHITECTS.COM

NOMINATED ARCHITECT: LENA TEO NSW ARB #7696 | LINDA LAM NSW ARB #9864

CLIENT PAUL MITCHELL

PROJECT

**BOWER STREET** 

16 BOWER STREET, MANLY NSW 2095