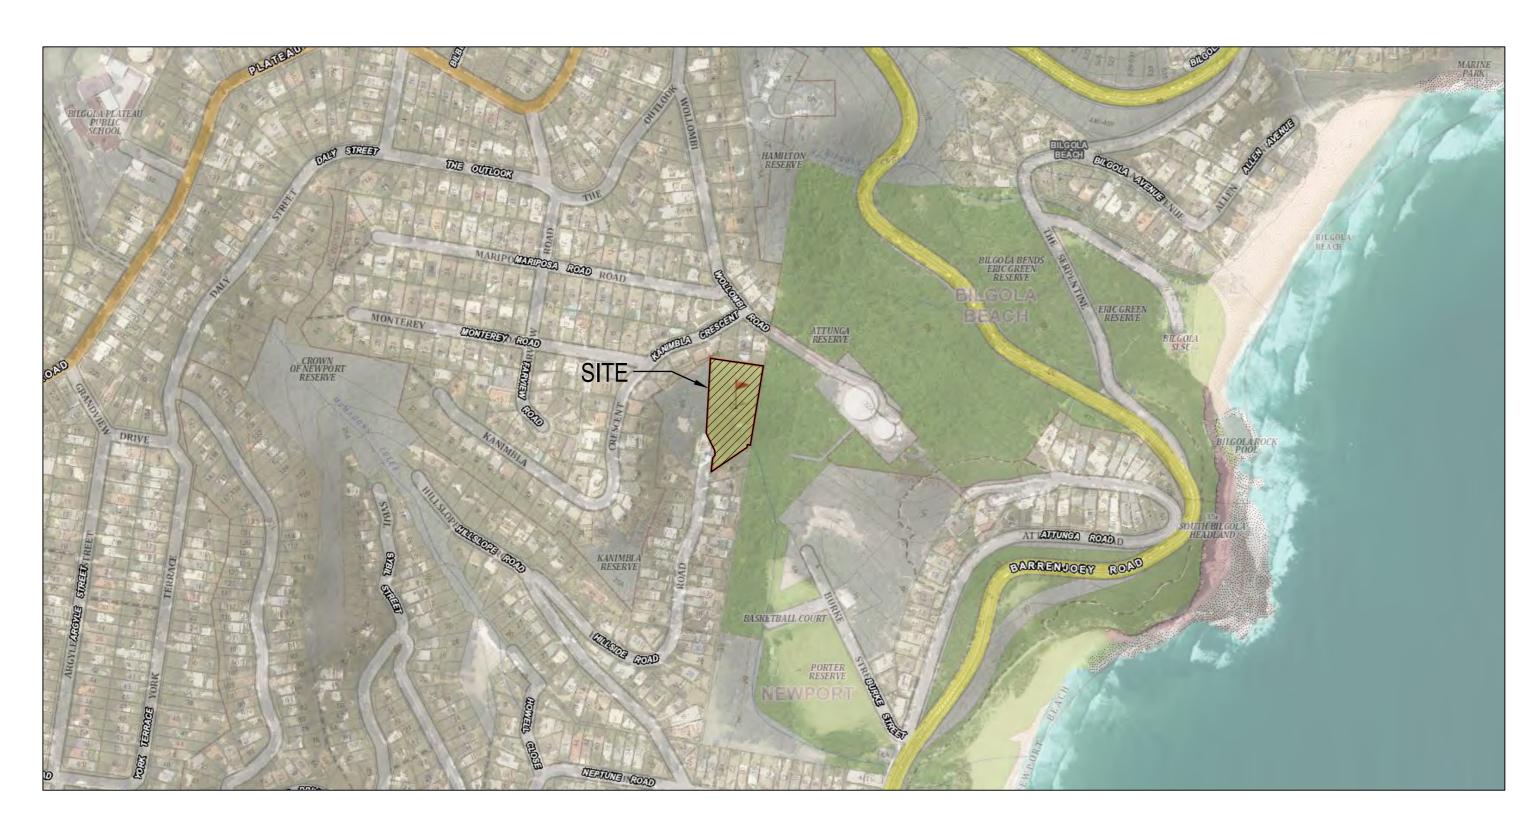

## SUBDIVISION WORKS PROJECT: SUBDIVISION, DRIVEWAY AND DRAINAGE WORKS PLANSET: CARISTE PTY LTD CLIENT:

LOCALITY PLAN N.T.S.