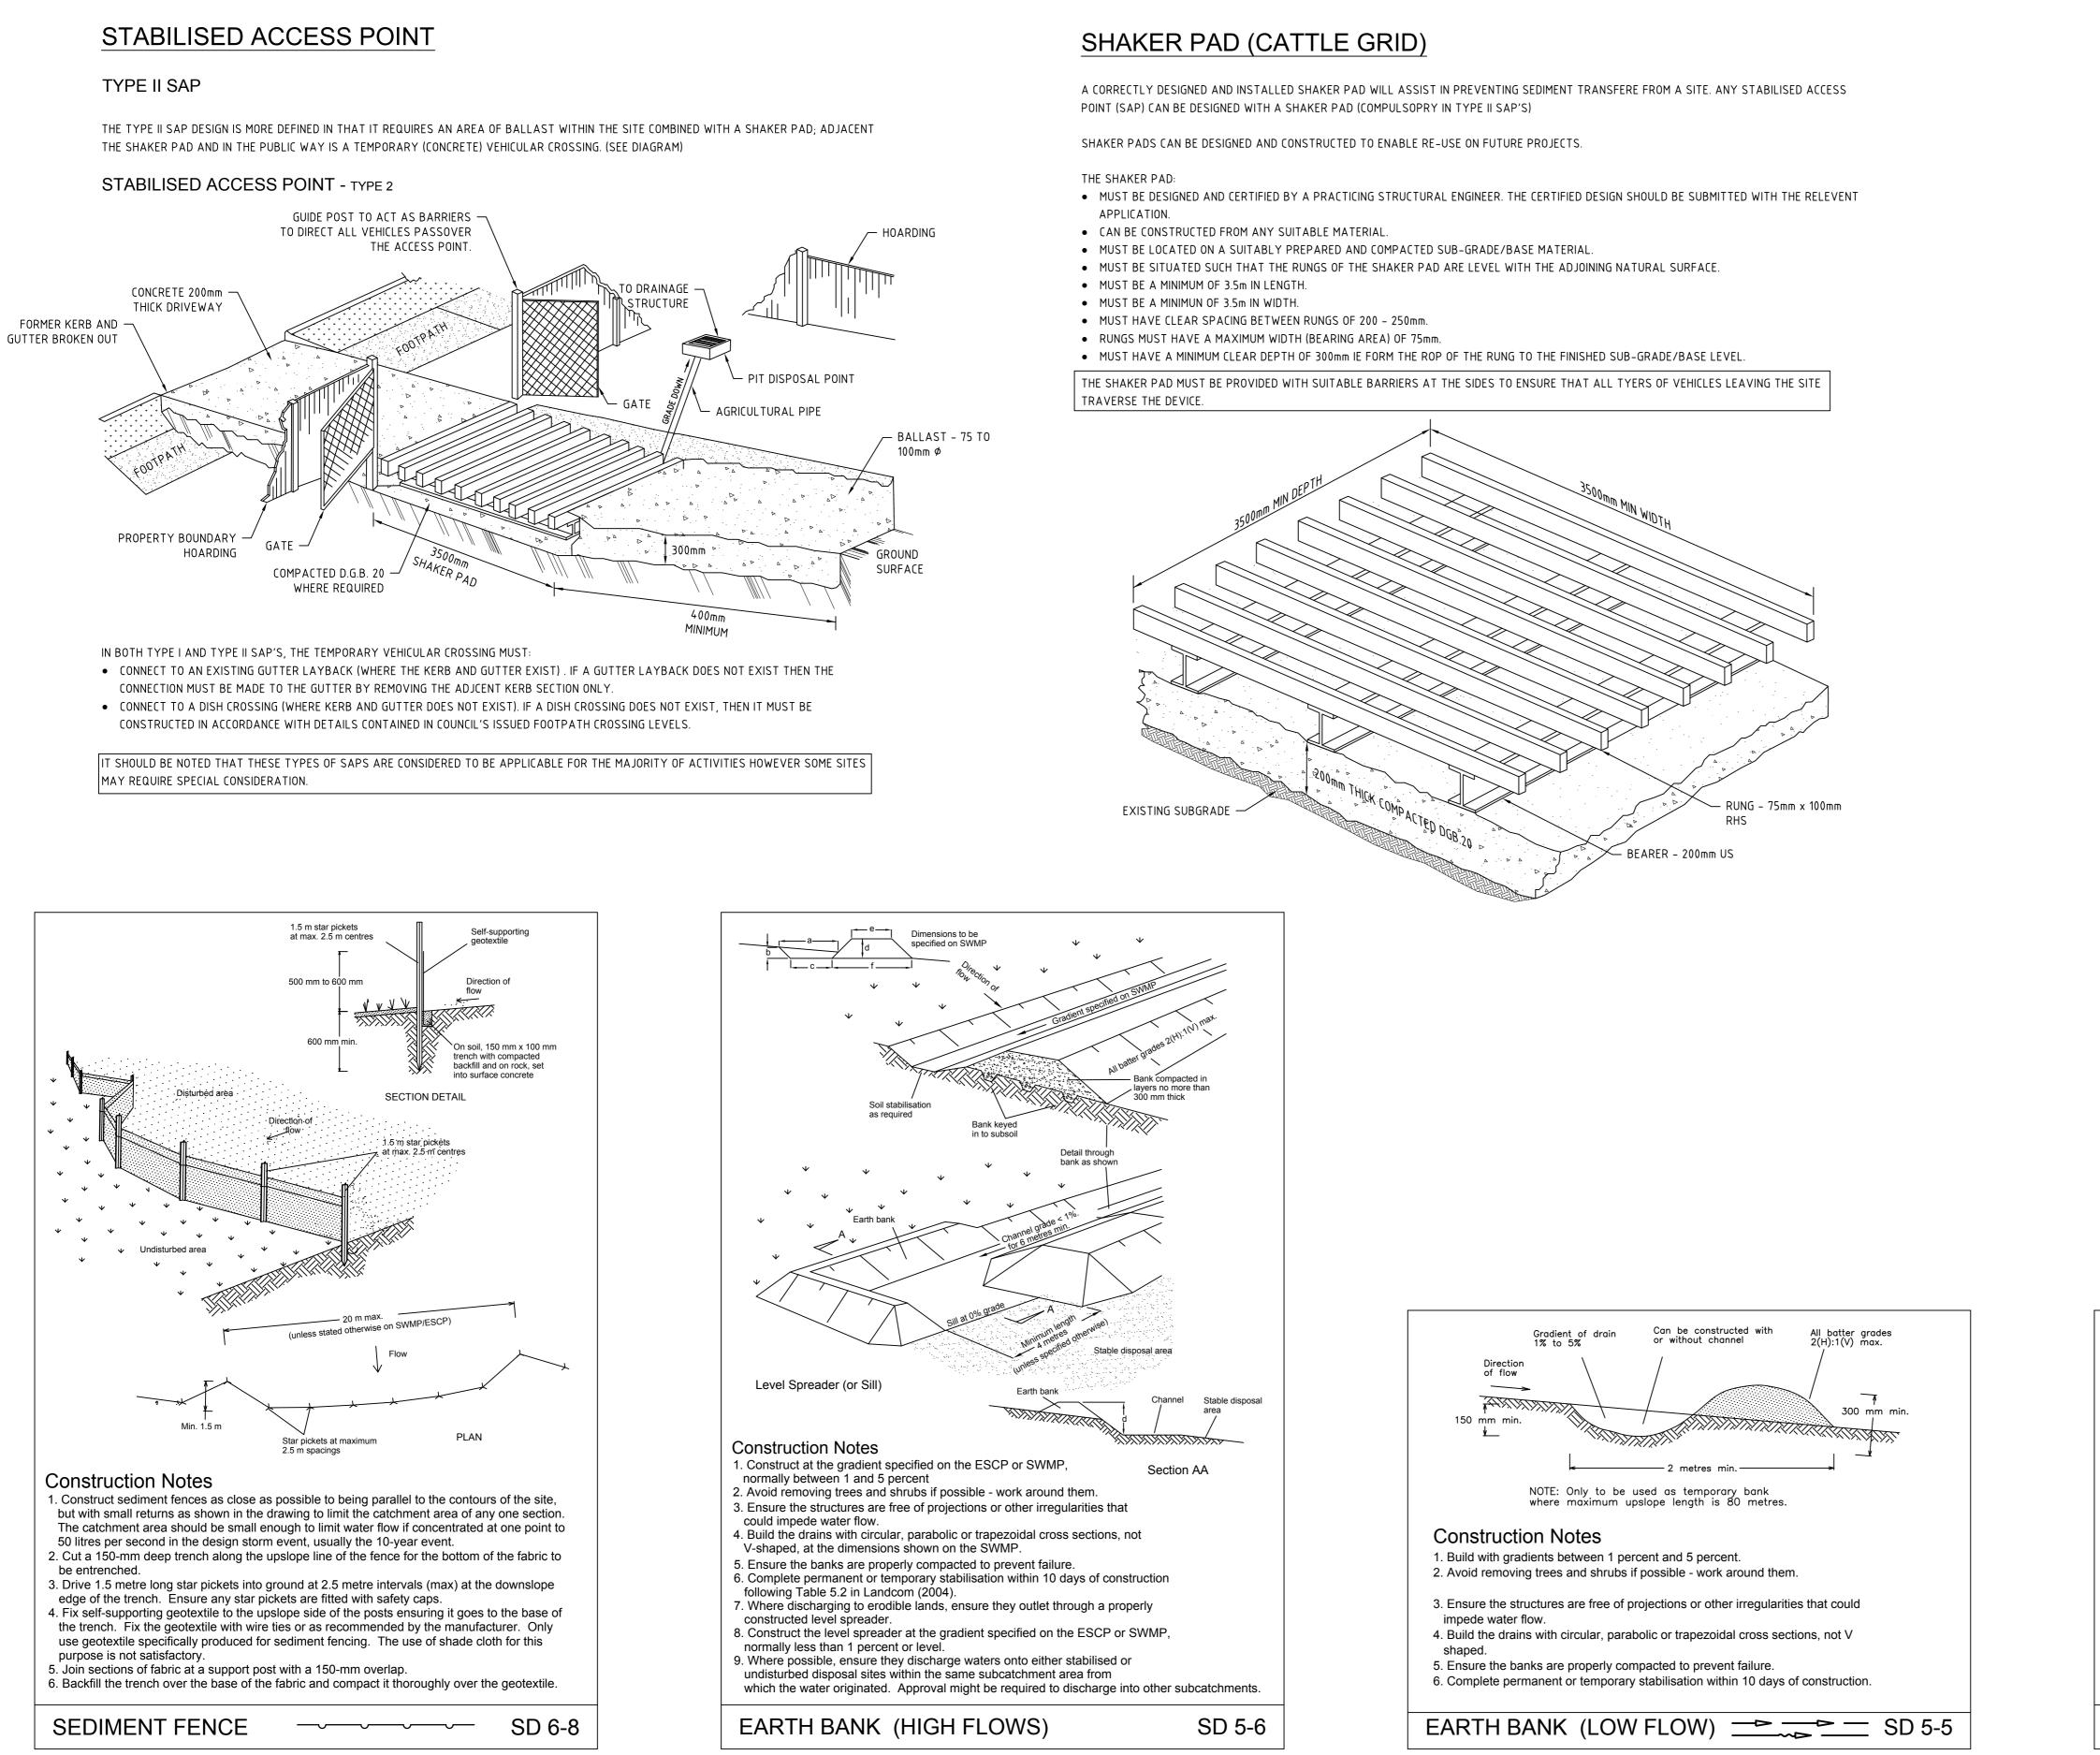

|                                       |                                                                                                                                                          |                                                                                                  |                                                           |                                  | В             |   |
|---------------------------------------|----------------------------------------------------------------------------------------------------------------------------------------------------------|--------------------------------------------------------------------------------------------------|-----------------------------------------------------------|----------------------------------|---------------|---|
|                                       |                                                                                                                                                          |                                                                                                  |                                                           |                                  |               |   |
|                                       |                                                                                                                                                          |                                                                                                  |                                                           |                                  | C             |   |
|                                       |                                                                                                                                                          |                                                                                                  |                                                           |                                  |               | > |
|                                       |                                                                                                                                                          |                                                                                                  |                                                           |                                  | D             |   |
|                                       |                                                                                                                                                          | Stabilise<br>surface                                                                             | stockpile                                                 | MM PER.                          |               |   |
| Earth bank                            | 2.1 5000 (max) + ++++                                                                                                                                    | Sediment f                                                                                       | ence                                                      |                                  | E             |   |
| 5. Construct earth bank               | e than 2 (preferably 5)<br>hazard areas.<br>tour as low, flat, elonga<br>ient area, topsoil stockp<br>in place for more than<br>duce the C-factor to les | ated mounds.<br>biles shall be less<br>10 days, stabilise<br>as than 0.10.<br>-5) on the upslope | than 2 metres in<br>following the ap<br>side to divert wa | height.<br>proved<br>ater around |               |   |
| STOCKPILES                            | VELOF                                                                                                                                                    | PMEN                                                                                             | IT AF                                                     | SD 4-1                           | TION          |   |
| g Engineers<br><sup>ent</sup><br>ical | DRAWING TITLE                                                                                                                                            | EDIMENT AND                                                                                      | EROSION COI                                               | NTROL DETAILS                    |               |   |
| 9999 Fax: (02) 9476 8767<br>om.au     | PROJECT NO.<br>P1203617                                                                                                                                  | PLANSET NO                                                                                       | . RELEASE NO.                                             | DRAWING NO.<br>PS02-B310         | REVISION<br>B |   |