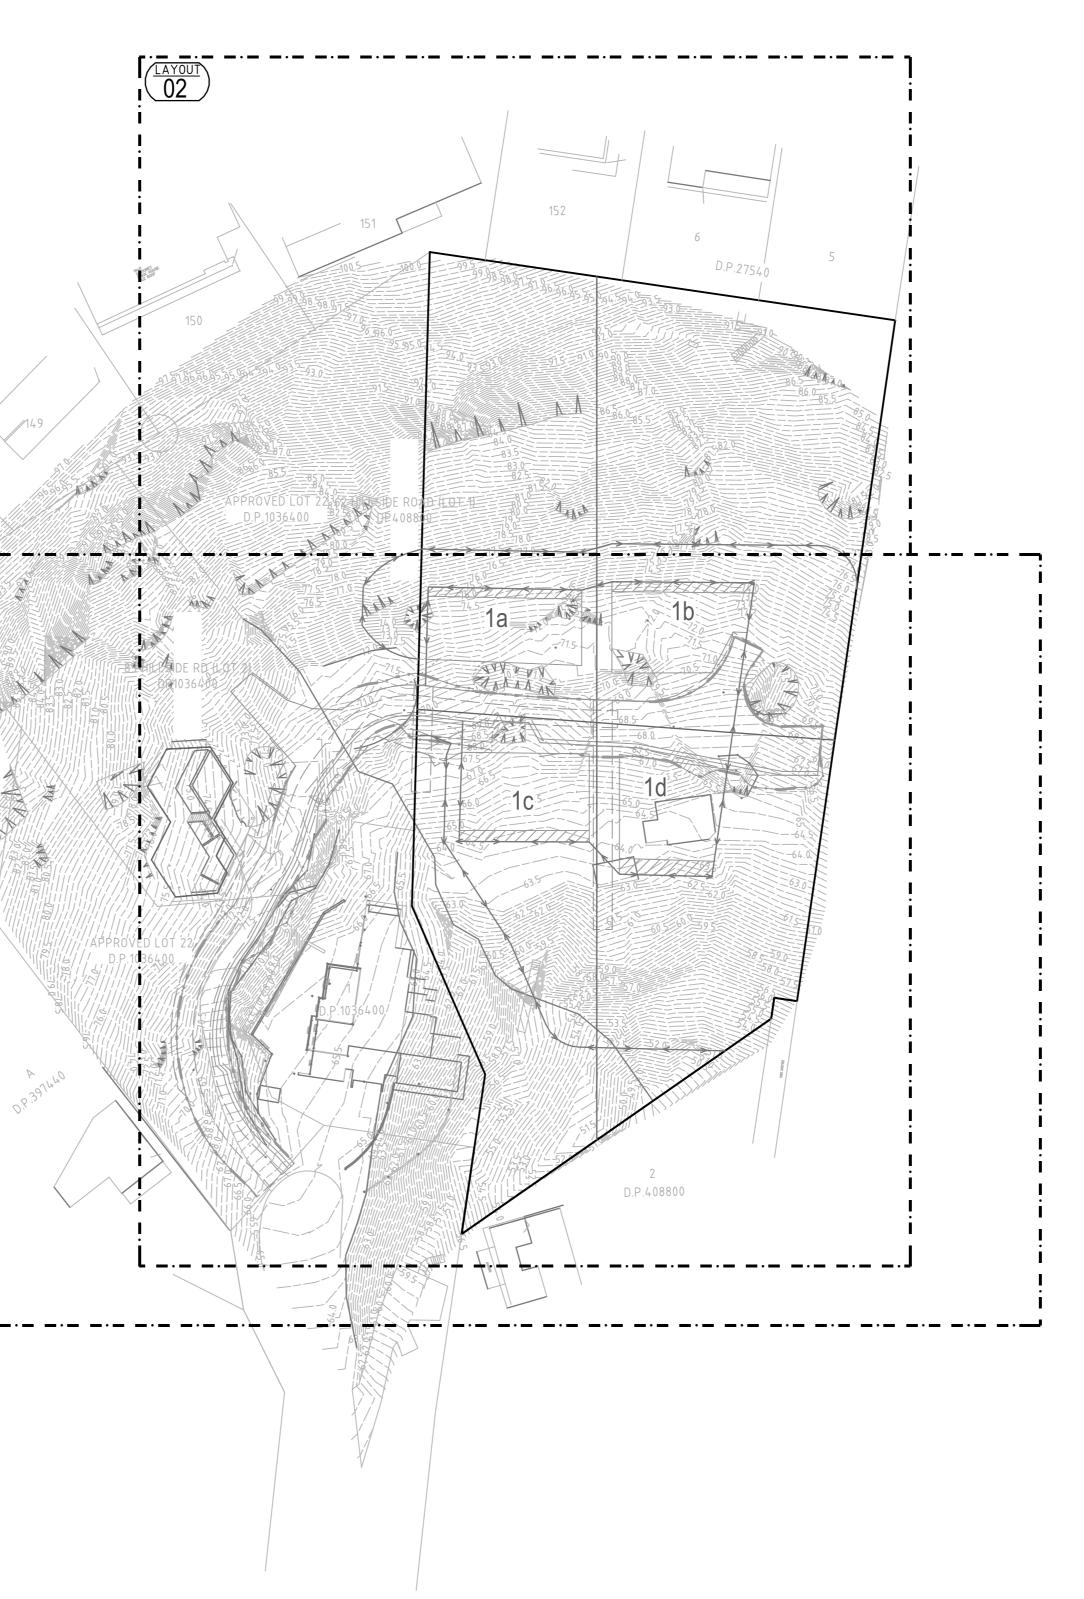

|                                                                                             | 7<br>Theorop                   |     |                             | 8                        |                  |
|---------------------------------------------------------------------------------------------|--------------------------------|-----|-----------------------------|--------------------------|------------------|
| 150                                                                                         | O TELS                         |     |                             |                          | A                |
|                                                                                             |                                |     |                             |                          |                  |
| 99.99.5<br>99.95<br>98.0<br>98.0                                                            |                                |     |                             |                          |                  |
|                                                                                             |                                | 151 |                             |                          | В                |
|                                                                                             |                                |     |                             | _                        |                  |
| ,<br>,<br>,<br>,<br>,<br>,<br>,<br>,<br>,<br>,<br>,<br>,<br>,<br>,<br>,<br>,<br>,<br>,<br>, |                                |     |                             |                          | C                |
|                                                                                             |                                | 152 |                             |                          |                  |
|                                                                                             |                                |     |                             |                          | D                |
|                                                                                             | 6                              |     |                             |                          |                  |
|                                                                                             | D.P.27540                      |     |                             |                          | E                |
|                                                                                             | ы                              |     |                             |                          |                  |
| g Engineers                                                                                 | DRAWING TITLE                  |     | <b>TAPF</b><br>PLANNING PLA |                          | TON <sub>F</sub> |
| nent<br>nical<br>9999 Fax: (02) 9476 8767<br>com.au                                         | PROJECT NO.<br>P1203617        |     | AYOUT 02) RELEASE NO. D     | PRAWING NO.<br>PS02-A400 | REVISION         |
|                                                                                             | DRAWING ID: P1203617-PS02-R03- |     | 20 30 40                    | 50 60 70                 | 007 0e           |