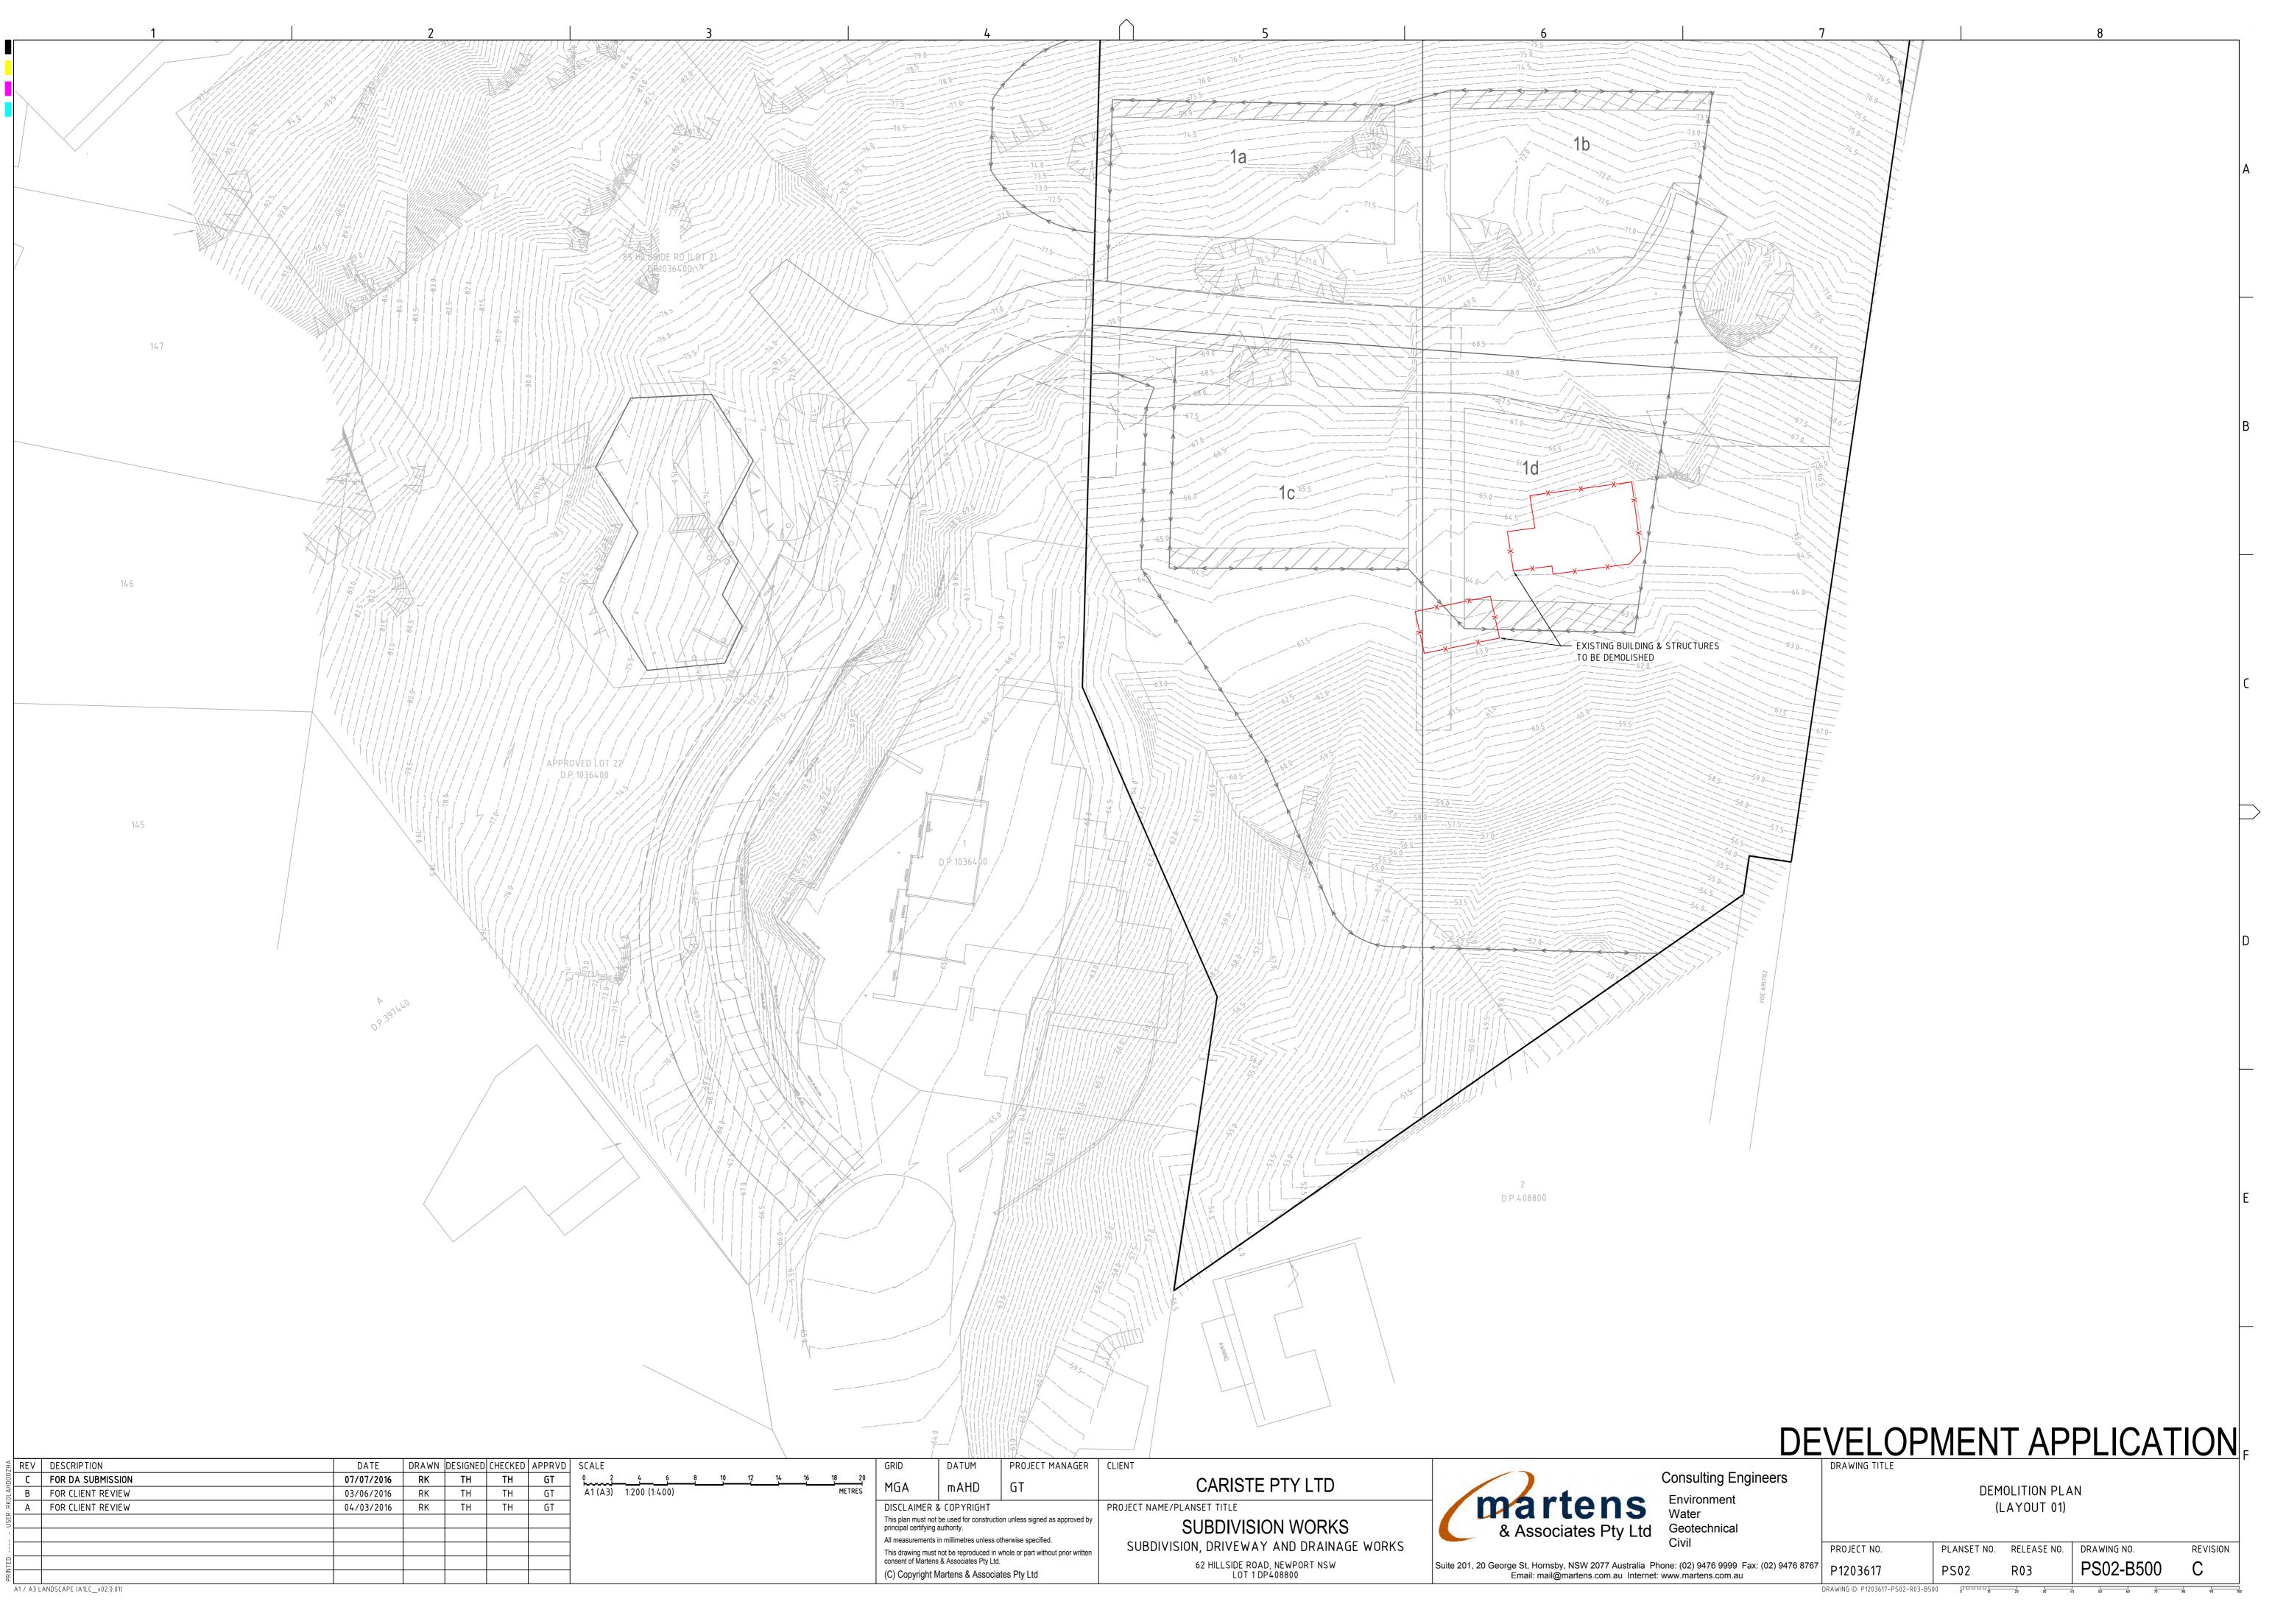

| DRAW      | NG     | LIST                                        |
|-----------|--------|---------------------------------------------|
| DWG NO.   | REV    | DWG TITLE                                   |
| GENERAL   |        |                                             |
| PS02-A000 | C      | COVERSHEET                                  |
| PS02-A010 | В      | GENERAL NOTES                               |
| PS02-A050 | C      | GENERAL LAYOUT PLAN                         |
| PS02-A400 | C      | SUBDIVISION PLAN (LAYOUT 02)                |
| CONSTRU   | ICTION | MANAGEMENT WORKS                            |
| PS02-B300 | С      | SEDIMENT & EROSION CONTROL PLAN (LAYOUT 01) |
| PS02-B310 | В      | SEDIMENT & EROSION CONTROL DETAILS          |
| PS02-B500 | C      | DEMOLITION PLAN (LAYOUT 01)                 |
| EARTHW    | ORKS   |                                             |
| PS02-C100 | C      | EARTHWORKS PLAN (LAYOUT 01)                 |
| PS02-C600 | C      | EARTHWORKS CUT & FILL PLAN (LAYOUT 01)      |
| ROADWO    | ŔK     |                                             |
| PS02-D100 | C      | DRIVEWAY PLAN (LAYOUT 01)                   |
| PS02-D200 | В      | MC01 LONGITUDINAL SECTION                   |
| PS02-D201 | В      | NC01 TYPICAL SECTIONS                       |
| PS02-D600 | В      | DRIVEWAY CROSS SECTIONS – SHEET 1           |
| PS02-D601 | В      | DRIVEWAY CROSS SECTIONS – SHEET 2           |
| PS02-DZ00 | C      | SWEPT PATH PLAN (LAYOUT 01)                 |
| WATER M   | 1ANA(  | JEMENT PLANS                                |
| PS02-E200 | C      | DRAINAGE PLAN (LAYOUT 01)                   |
| PS02-E500 | C      | ON-SITE DETENTION PLAN (LAYOUT 01)          |
| LANDSCA   | PE     |                                             |
| PS02-F300 | C      | TREE PLAN (LAYOUT 02)                       |
| UTILITIES | AND    | SERVICES                                    |
| PS02-H200 | C      | SEWER & WATER PLAN (LAYOUT 01)              |