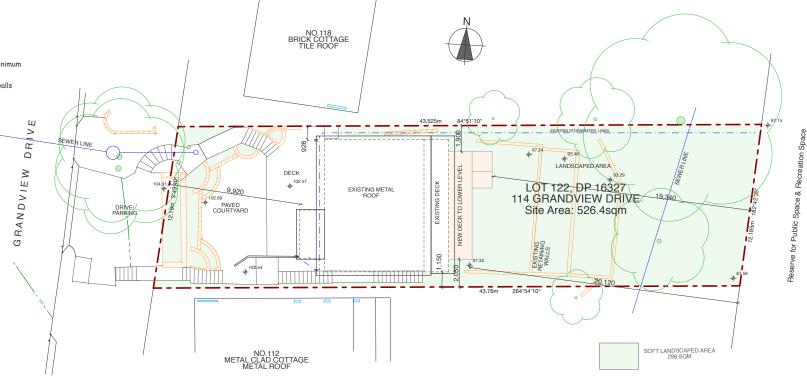

## SITE CALCULATIONS

Site Area: 526.4 sqm

Existing Soft Landscaped area - 316sqm = 60.03% Proposed Soft Landscaped area - 298 sqm = 56.6%

| AMENDMENTS | JO WILLMORE DESIGNS 11 Hudson Parade Clareville NSW 2107 (02) 9918 2479 ABN 27 370 370 173 | PROPOSED ALTERATIONS AND ADDITIONS  for: T. Casson & A. Hannon at: LOT 122, DP 16327, 114 Grandview Drive NEWPORT, 2106 | drawing title SITE PLAN                                                                                                              | date: FEBRUARY 2021<br>scale: 1:200 (A3) |
|------------|--------------------------------------------------------------------------------------------|-------------------------------------------------------------------------------------------------------------------------|--------------------------------------------------------------------------------------------------------------------------------------|------------------------------------------|
|            |                                                                                            |                                                                                                                         | NOTE: Use figured dimension only. Do not scale off drawings . All levels and dimensions to be verified prior to construction of work | drawing number  DA-01                    |