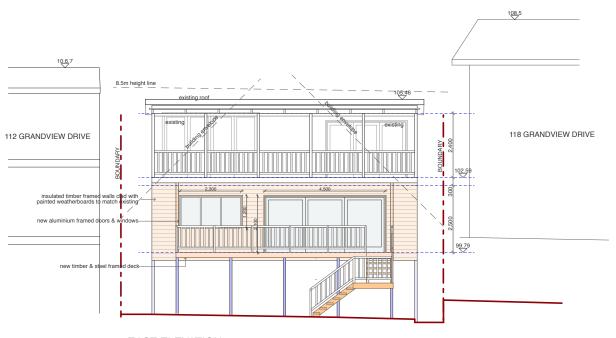

## BASIX COMMITMENTS:

- 1.All construction to comply with BASIX certificate A403233
- 2.40% of all new or altered lighting fixtures to be fluorescent, compact fluorescent or LED
- 3. Minimum 3 star water rating shower heads to be installed
- 4. Minimum 3 star water rating toilets to be installed
- 5.Minimum 3 star water taps to be installed
- 6.Minimum R0.8 insulation to be installed below open suspended floor (minimum combined Rvalue with construction R1.5)
- 7.Minimum R1.3 insulation to be installed to all external timber framed walls (minimum combined Rvalue with construction R1.7)