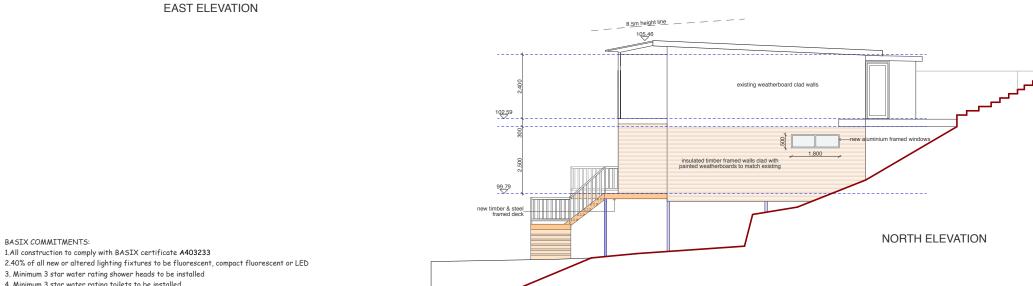

## BASIX COMMITMENTS:

- 1.All construction to comply with BASIX certificate A403233

- 4. Minimum 3 star water rating toilets to be installed
- 5.Minimum 3 star water taps to be installed
- 6.Minimum R0.8 insulation to be installed below open suspended floor (minimum combined Rvalue with construction R1.5)
- 7.Minimum R1.3 insulation to be installed to all external timber framed walls (minimum combined Rvalue with construction R1.7)