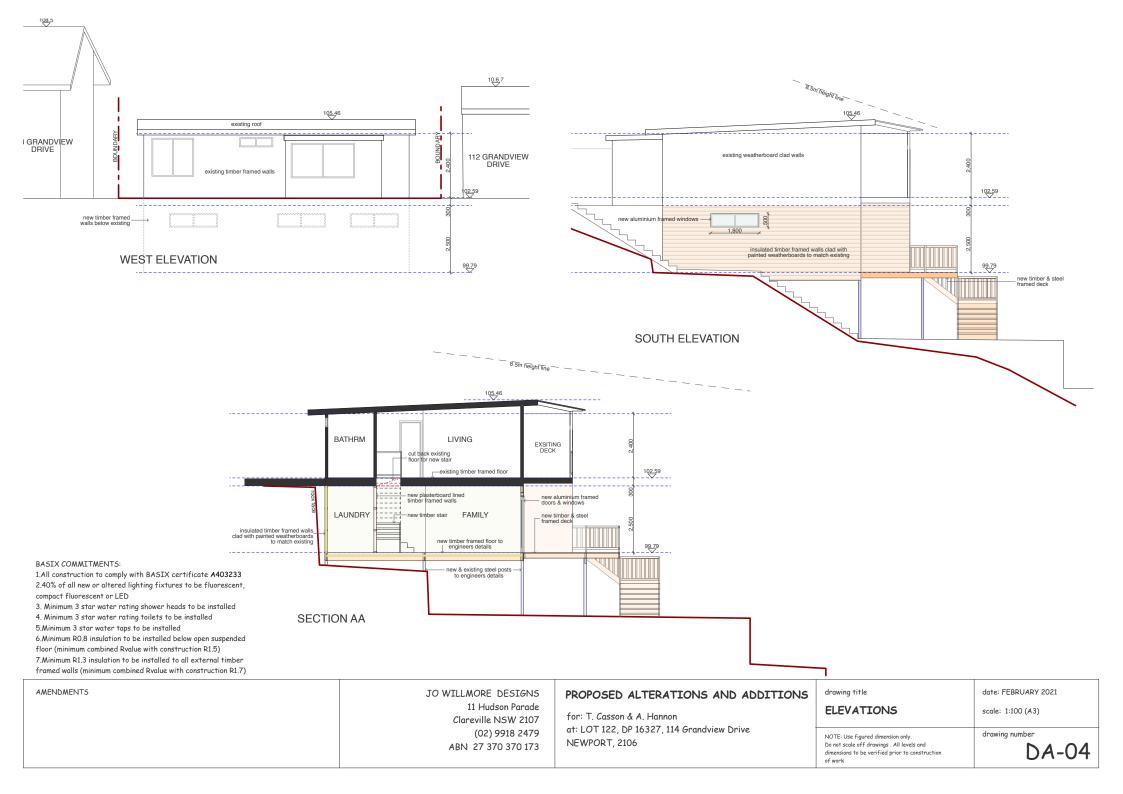

## BASIX COMMITMENTS:

- 1.All construction to comply with BASIX certificate A403233
- 2.40% of all new or altered lighting fixtures to be fluorescent, compact fluorescent or LED
- 3. Minimum 3 star water rating shower heads to be installed
- 4. Minimum 3 star water rating toilets to be installed
- 5.Minimum 3 star water taps to be installed
- 6.Minimum R0.8 insulation to be installed below open suspended floor (minimum combined Rvalue with construction R1.5)
- 7.Minimum R1.3 insulation to be installed to all external timber framed walls (minimum combined Rvalue with construction R1.7)

| AMENDMENTS JO WILLMORE DE 11 Hudson Clareville NS | n Parade<br>SW 2107 for: T. Cass | at: LOT 122, DP 16327, 114 Grandview Drive NEWPORT, 2106 | drawing title ELEVATIONS                                                                                                            | date: FEBRUARY 2021<br>scale: 1:100 (A3) |
|---------------------------------------------------|----------------------------------|----------------------------------------------------------|-------------------------------------------------------------------------------------------------------------------------------------|------------------------------------------|
| (02) 99<br>ABN 27 370                             | NEWDODT                          |                                                          | NOTE: Use figured dimension only. Do not scale off drawings. All levels and dimensions to be verified prior to construction of work | drawing number DA-03                     |