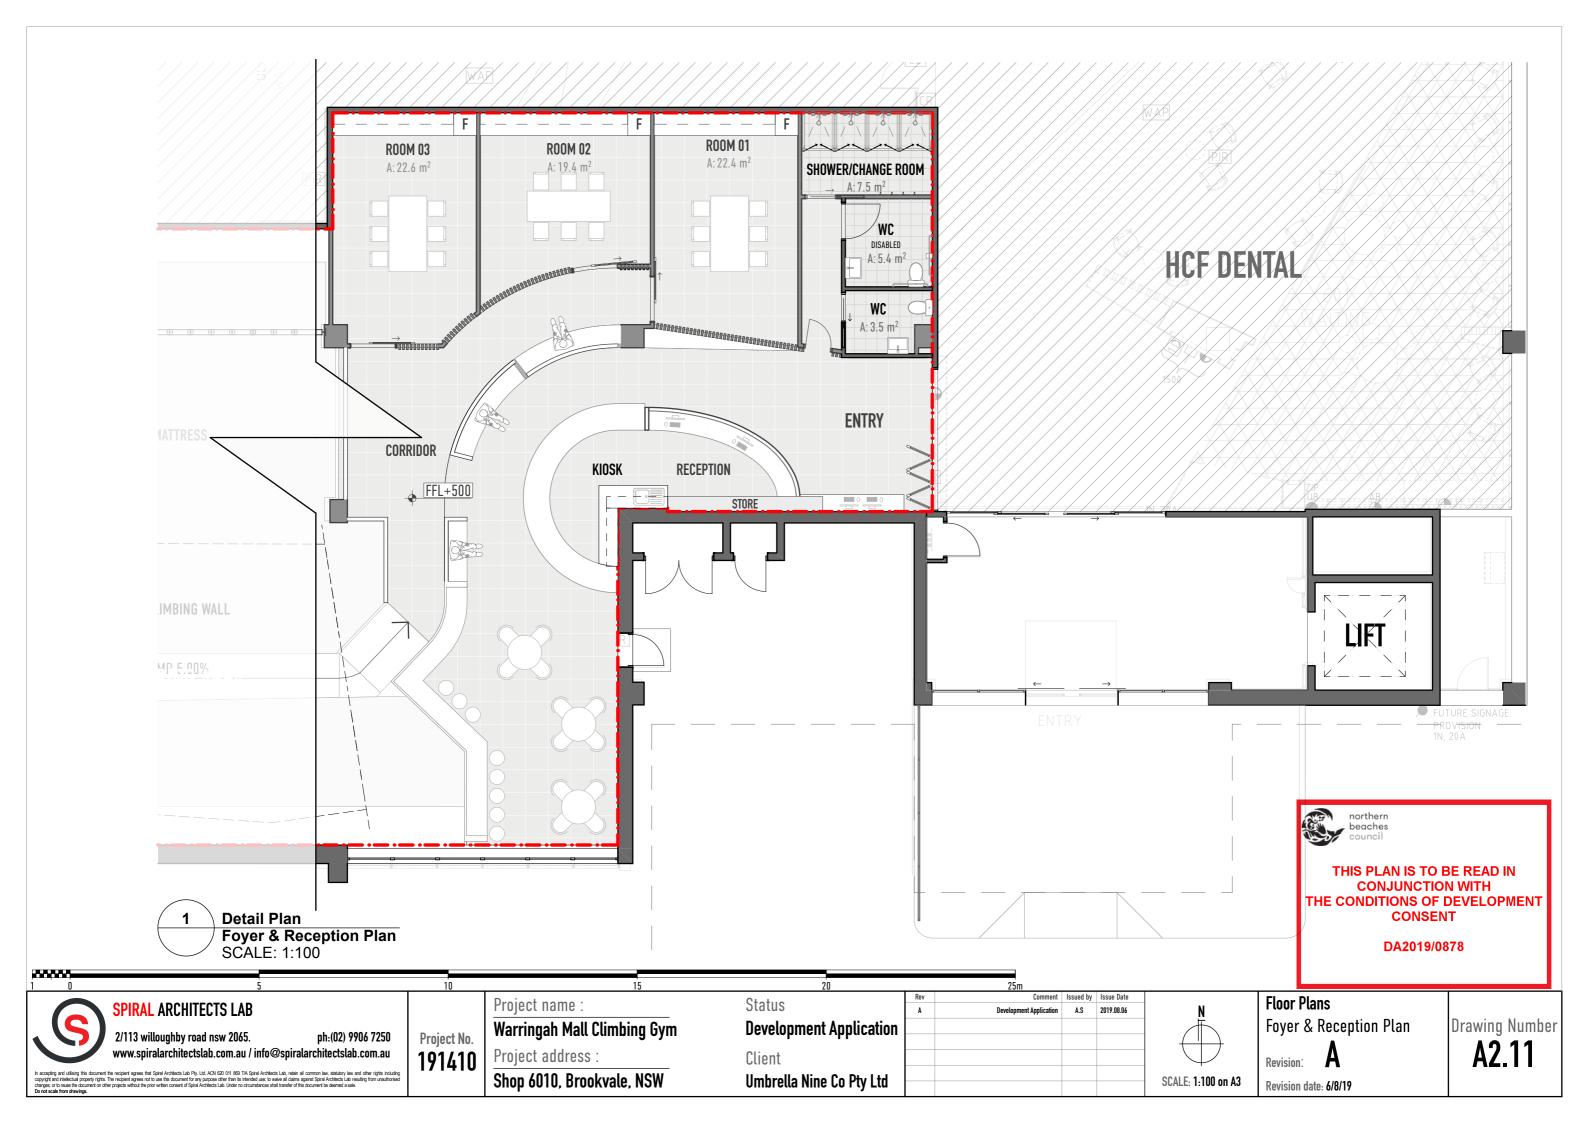

| DRAWING LIST |                        |          |  |  |  |  |
|--------------|------------------------|----------|--|--|--|--|
| wg. No.      | Layout Name            | Revision |  |  |  |  |
| A0.01        | Cover Page             | А        |  |  |  |  |
| A1.01        | Site Analysis          | A        |  |  |  |  |
| A1.02        | Location Plan          | А        |  |  |  |  |
| A1.03        | Proposed Site Plan     | A        |  |  |  |  |
| A2.11        | Foyer & Reception Plan | A        |  |  |  |  |
| A2.12        | Climbing Area Plan     | А        |  |  |  |  |
| A4.01        | Section 01 & 02        | A        |  |  |  |  |
| A4.02        | Section 03 & 04        | А        |  |  |  |  |
| A9           | Notification Plans     | А        |  |  |  |  |
|              |                        |          |  |  |  |  |