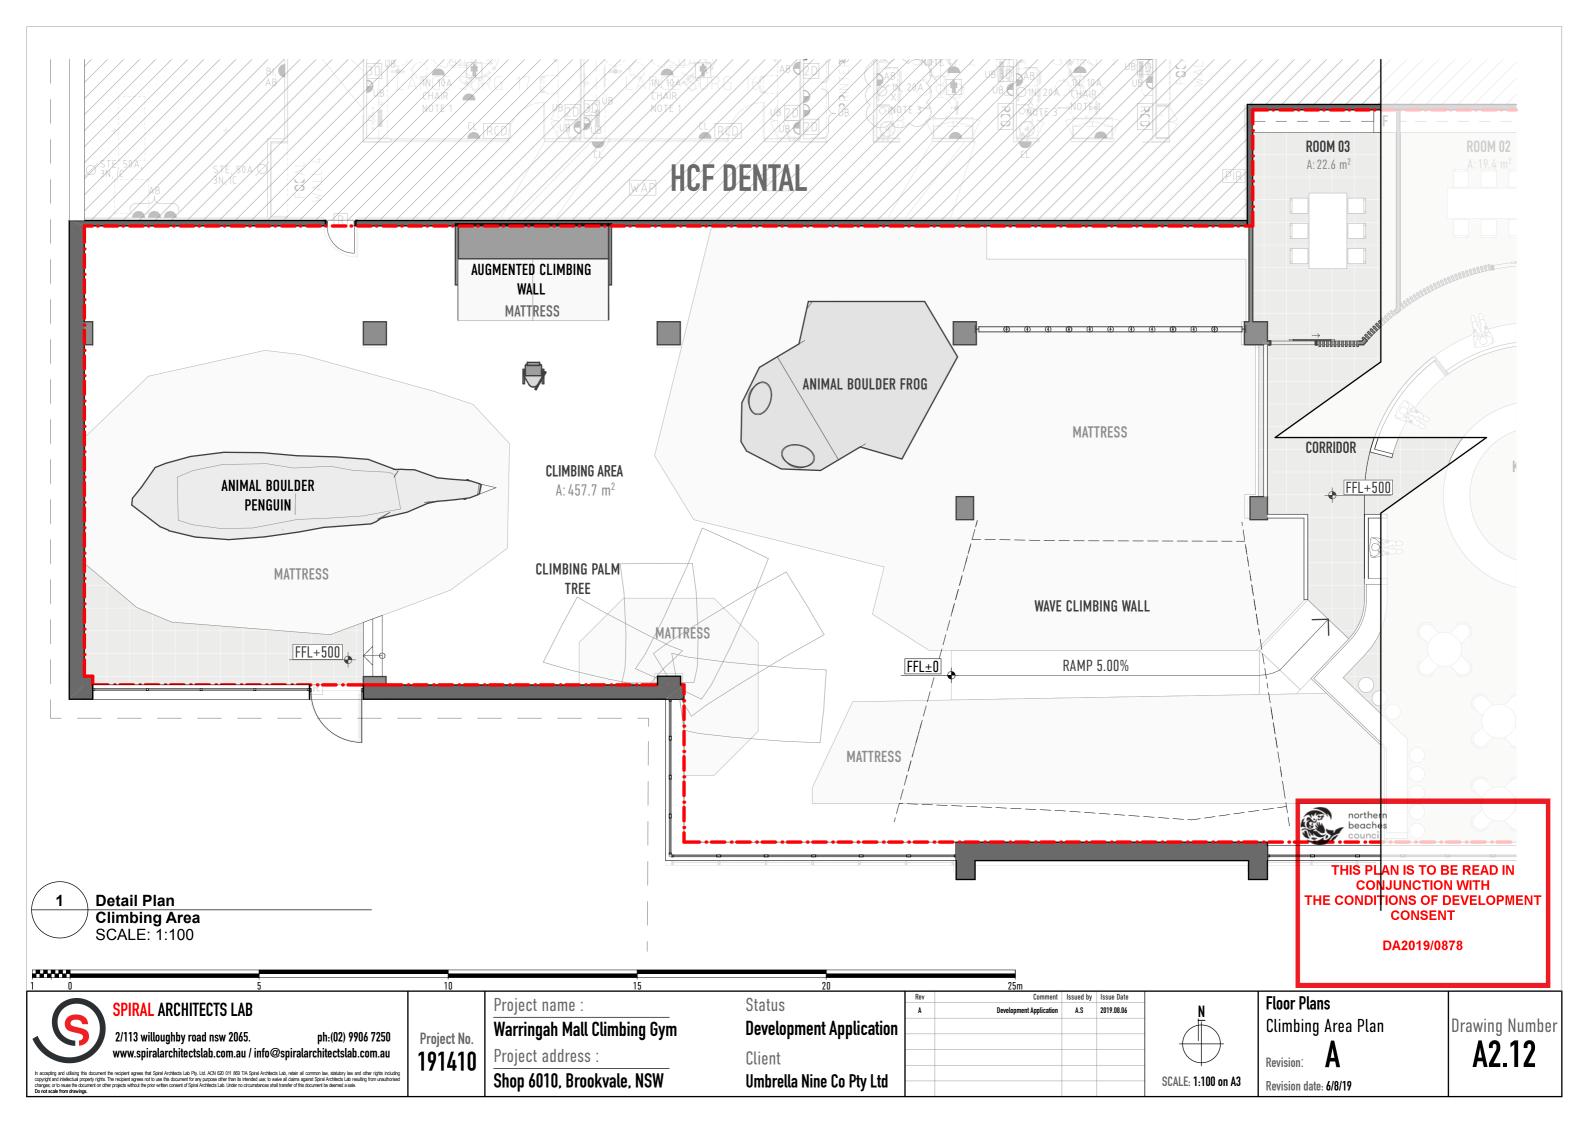

| DRAWING LIST |                        |          |  |  |  |  |
|--------------|------------------------|----------|--|--|--|--|
| wg. No.      | Layout Name            | Revision |  |  |  |  |
| A0.01        | Cover Page             | А        |  |  |  |  |
| A1.01        | Site Analysis          | A        |  |  |  |  |
| A1.02        | Location Plan          | А        |  |  |  |  |
| A1.03        | Proposed Site Plan     | A        |  |  |  |  |
| A2.11        | Foyer & Reception Plan | A        |  |  |  |  |
| A2.12        | Climbing Area Plan     | А        |  |  |  |  |
| A4.01        | Section 01 & 02        | A        |  |  |  |  |
| A4.02        | Section 03 & 04        | А        |  |  |  |  |
| A9           | Notification Plans     | А        |  |  |  |  |
|              |                        |          |  |  |  |  |