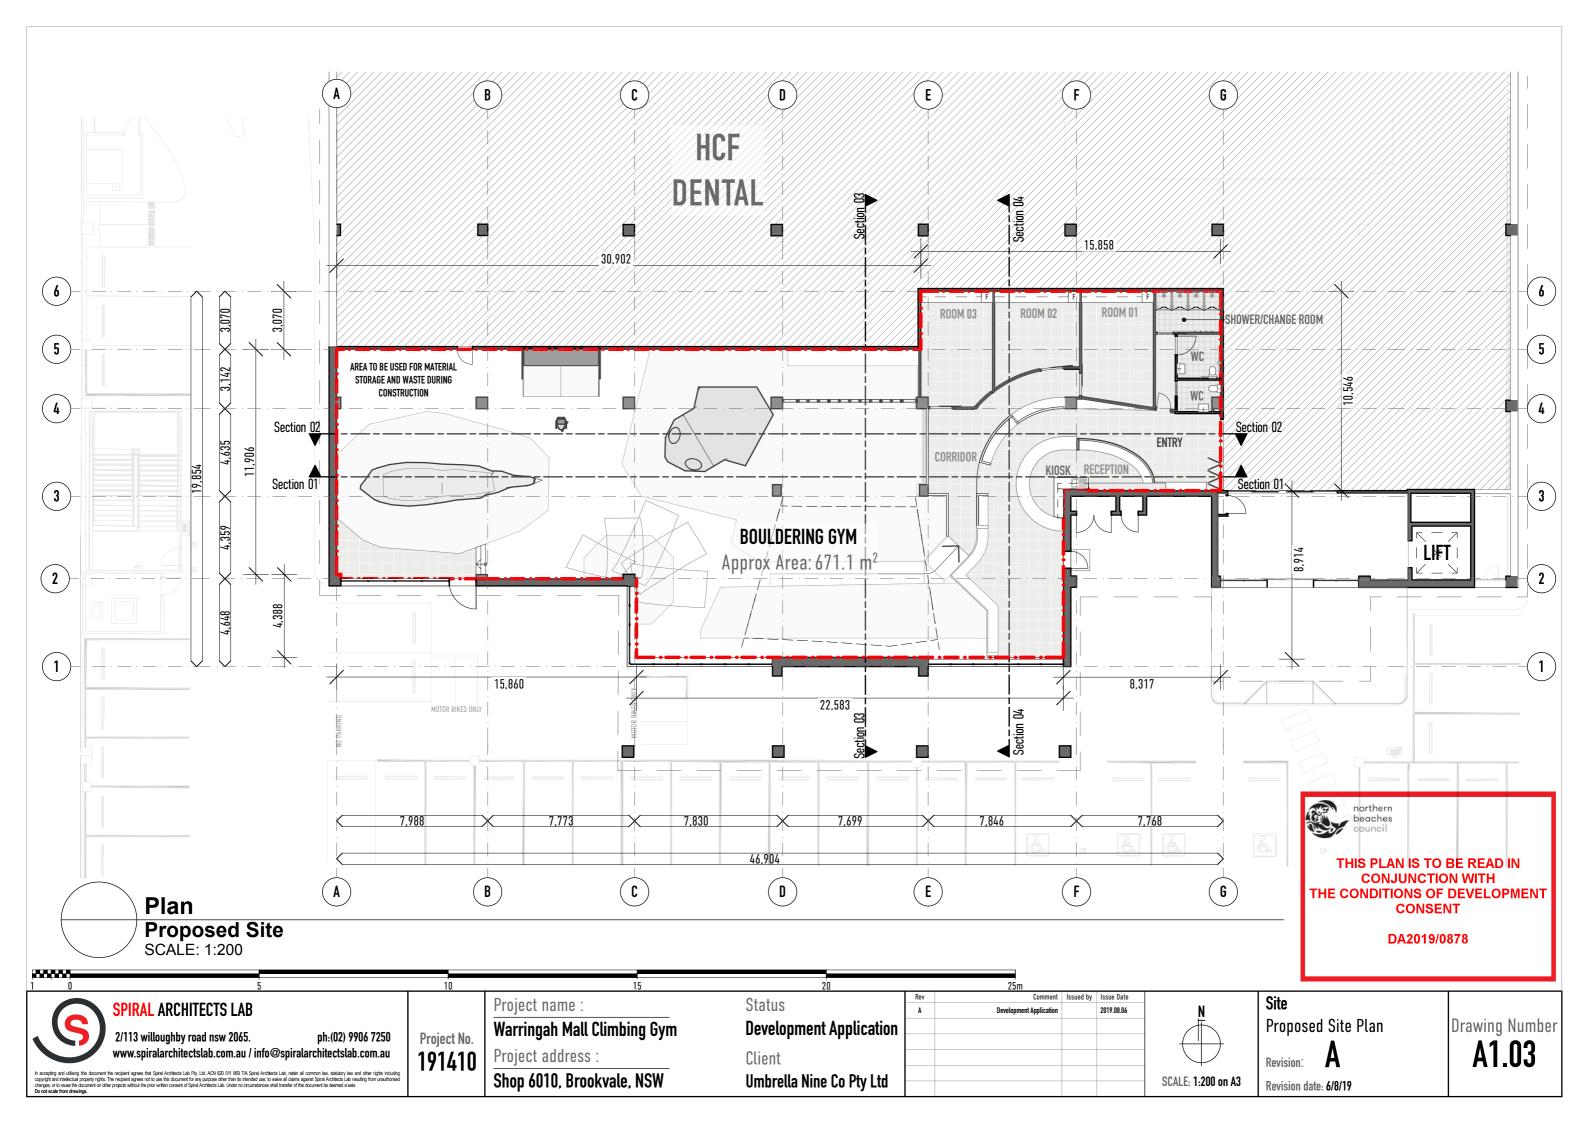

|                                                                                                                       | SPIRAL ARCHITECTS LAB                                                                                                                                                                                                                                                                                                                                                                                                                                                                              |                             | Project name :                 | Status                   | Rev<br>A | Comment Issued Development Application | y Issue Date 2019.08.06 | N           |
|-----------------------------------------------------------------------------------------------------------------------|----------------------------------------------------------------------------------------------------------------------------------------------------------------------------------------------------------------------------------------------------------------------------------------------------------------------------------------------------------------------------------------------------------------------------------------------------------------------------------------------------|-----------------------------|--------------------------------|--------------------------|----------|----------------------------------------|-------------------------|-------------|
| 2/113 willoughby road nsw 2065. ph:(02) 9906 7250<br>www.spiralarchitectslab.com.au / info@spiralarchitectslab.com.au | Project No.                                                                                                                                                                                                                                                                                                                                                                                                                                                                                        | Warringah Mall Climbing Gym | <b>Development Application</b> |                          |          |                                        | - Î                     |             |
|                                                                                                                       | www.spiralarchitectslab.com.au / info@spiralarchitectslab.com.au                                                                                                                                                                                                                                                                                                                                                                                                                                   | 191410                      | Project address :              | Client                   |          |                                        |                         |             |
| copyright and intellectual property rights.                                                                           | the receipert agrees that Spiral Architects Lab. PN, Ltd. ANO 820 TH 889 TA Spiral Architects Lab, relate all common law, statubory law and other rights including.<br>The receipert agrees not to use this document for any purpose other than its interduct use, values all claims agricults Spiral Architects base using from unaufhorised<br>are projects without the prior written concert of Spiral Architects Lab. Under no circumstances shall transfer of this document to desmed a sele. | .,                          | Shop 6010, Brookvale, NSW      | Umbrella Nine Co Pty Ltd |          |                                        |                         | SCALE: 1:25 |