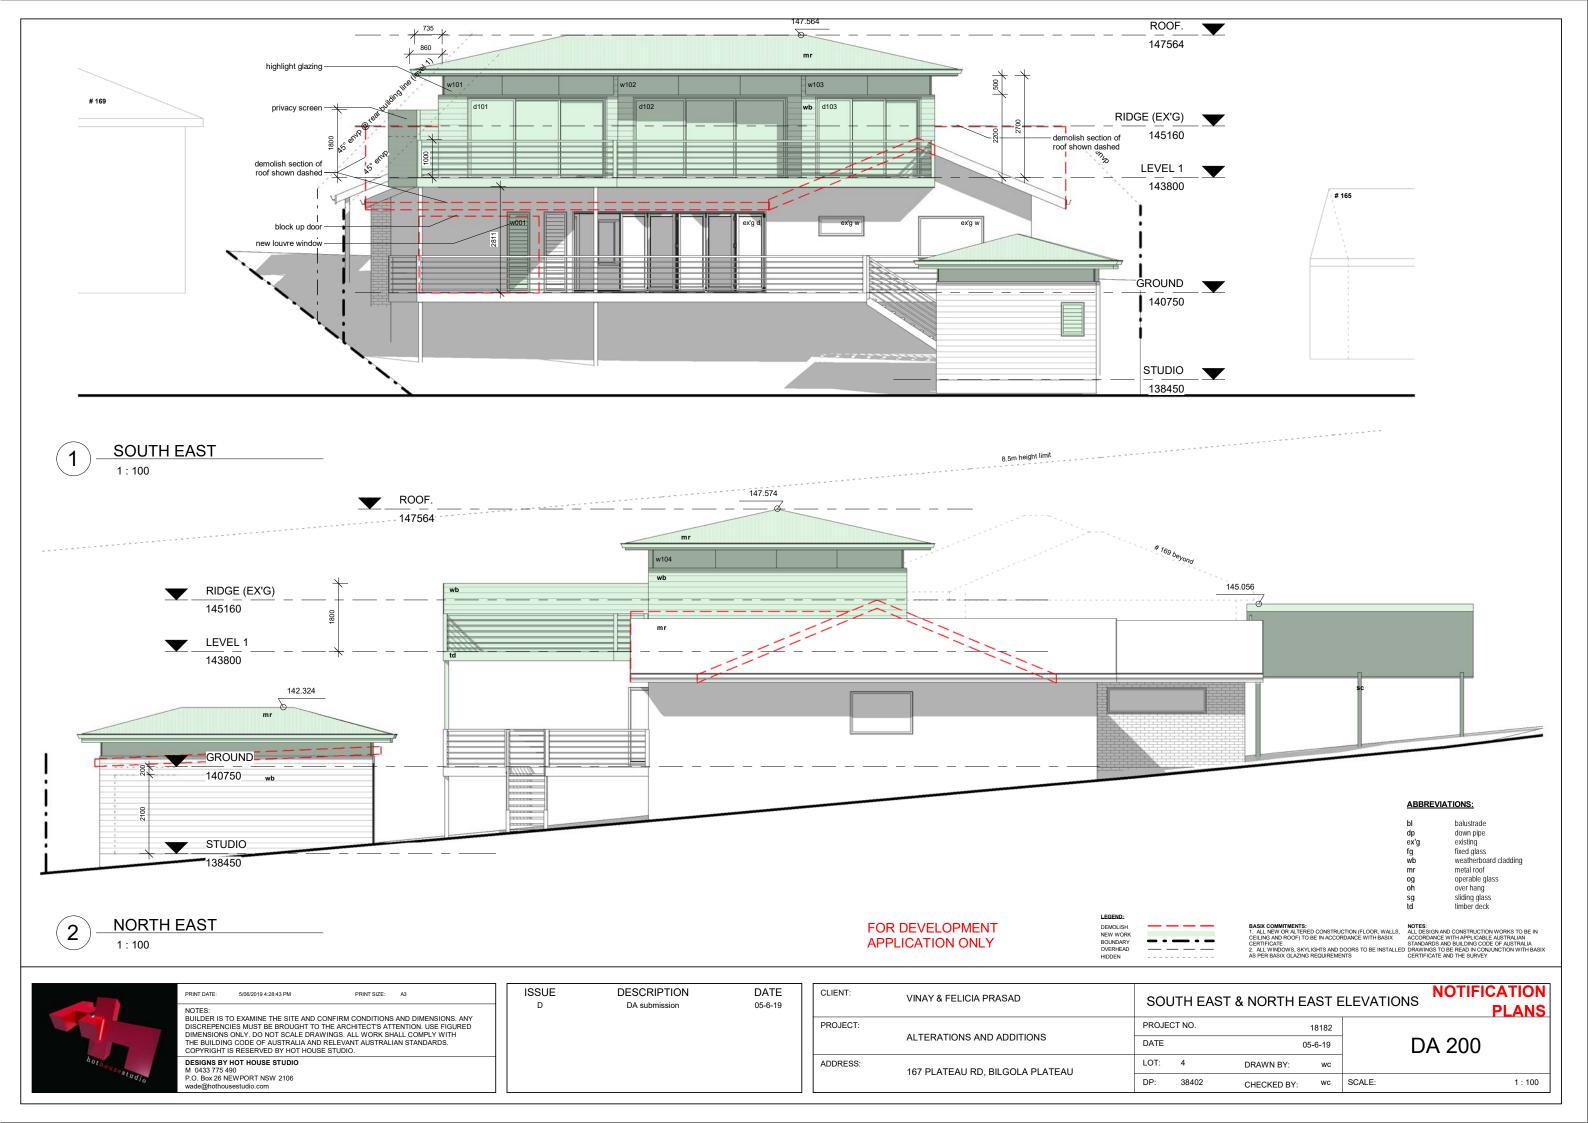

PRINT DATE:

8.5m height limit

NOTES:
BUILDER IS TO EXAMINE THE SITE AND CONFIRM CONDITIONS AND DIMENSIONS. ANY
DISCREPENCIES MUST BE BROUGHT TO THE ARCHITECT'S ATTENTION. USE FIGURED
DIMENSIONS ONLY. DO NOT SCALE DRAWINGS. ALL WORK SHALL COMPLY WITH
THE BUILDING CODE OF AUSTRALIA AND RELEVANT AUSTRALIAN STANDARDS.
COPYRIGHT IS RESERVED BY HOT HOUSE STUDIO. DESIGNS BY HOT HOUSE STUDIO M 0433 775 490 P.O. Box 26 NEWPORT NSW 2106 wade@hothousestudio.com