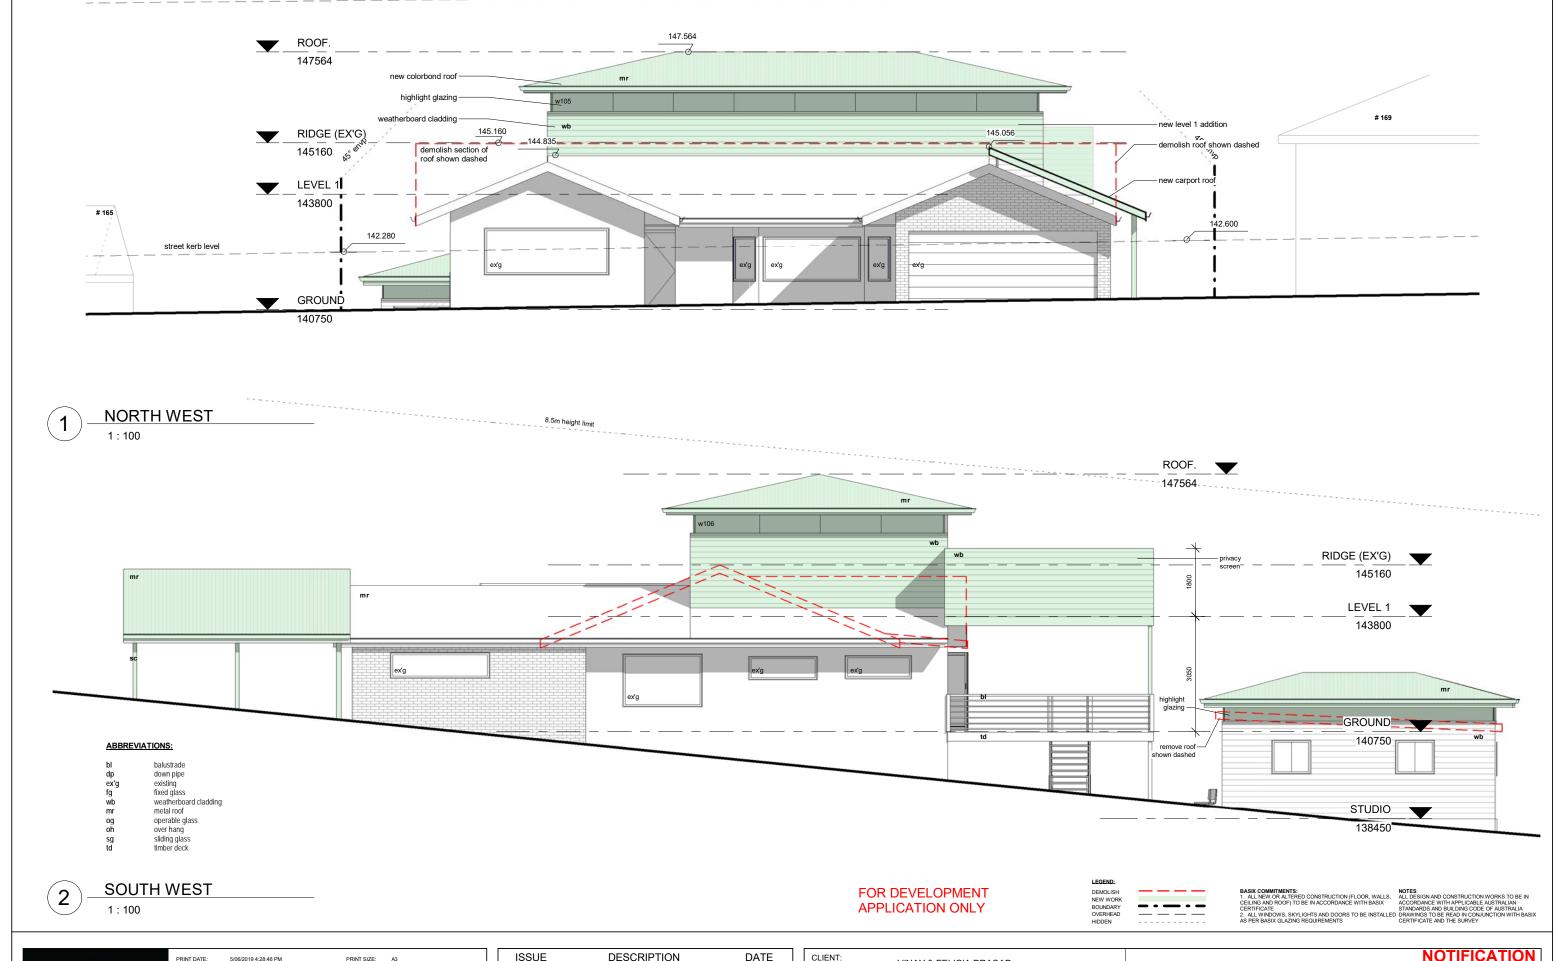

| CLIENT:  | VINAY & FELICIA PRASAD          | NORTH WEST & SOUTH WEST ELEVATIONS PLANS |                  |                |
|----------|---------------------------------|------------------------------------------|------------------|----------------|
| PROJECT: | ALTERATIONS AND ADDITIONS       | PROJECT NO.  DATE                        | 18182<br>05-6-19 | DA 201         |
| ADDRESS: | 167 PLATEAU RD. BILGOLA PLATEAU | LOT: 4                                   | DRAWN BY: wc     |                |
|          | TOT PERCENCINO, BIESSERT EXTENS | DP: 38402                                | CHECKED BY:      | SCALE: 1 : 100 |