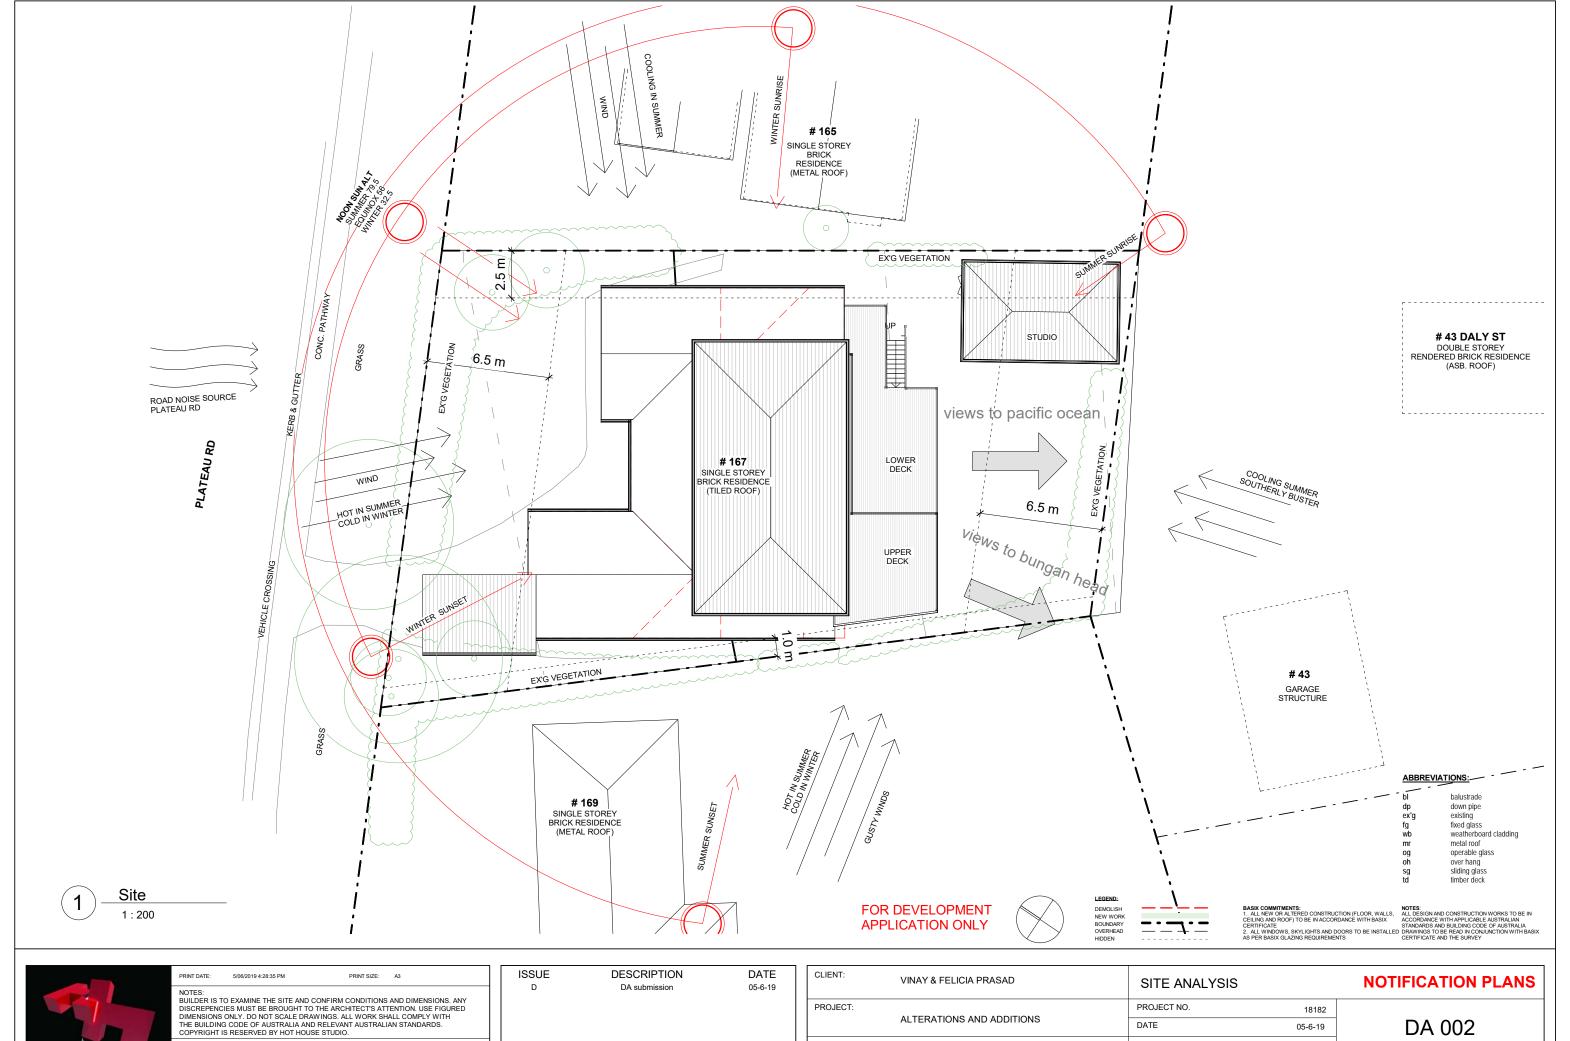

| CLIENT:  | VINAY & FELICIA PRASAD          | SITE ANALY        | 'SIS             | NOTIFICATION PLANS  |
|----------|---------------------------------|-------------------|------------------|---------------------|
| PROJECT: | ALTERATIONS AND ADDITIONS       | PROJECT NO.  DATE | 18182<br>05-6-19 | DA 002              |
| ADDRESS: | 167 PLATEAU RD, BILGOLA PLATEAU | LOT: 4            | DRAWN BY: vb     |                     |
|          |                                 |                   | CHECKED BY: WC   | SCALE: As indicated |