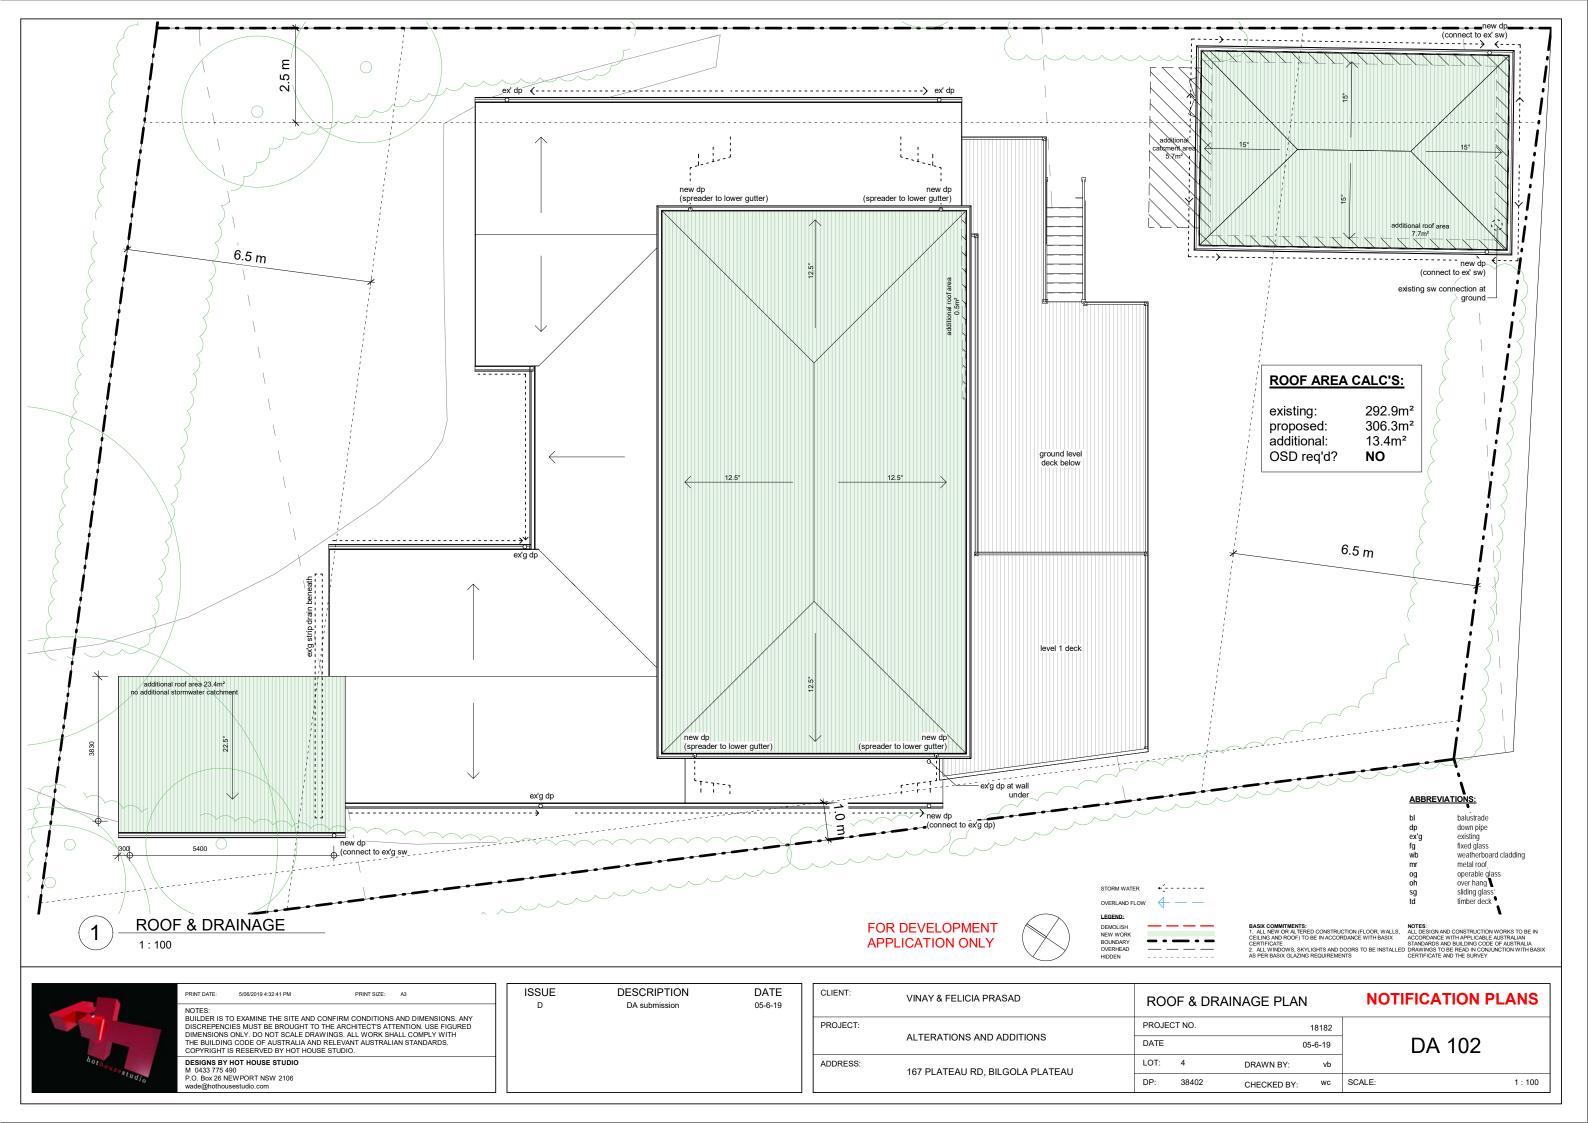

| CLIENT:  | VINAY & FELICIA PRASAD          | SITE ANALY        | 'SIS             | NOTIFICATION PLANS  |
|----------|---------------------------------|-------------------|------------------|---------------------|
| PROJECT: | ALTERATIONS AND ADDITIONS       | PROJECT NO.  DATE | 18182<br>05-6-19 | DA 002              |
| ADDRESS: | 167 PLATEAU RD, BILGOLA PLATEAU | LOT: 4            | DRAWN BY: vb     |                     |
|          |                                 |                   | CHECKED BY: WC   | SCALE: As indicated |