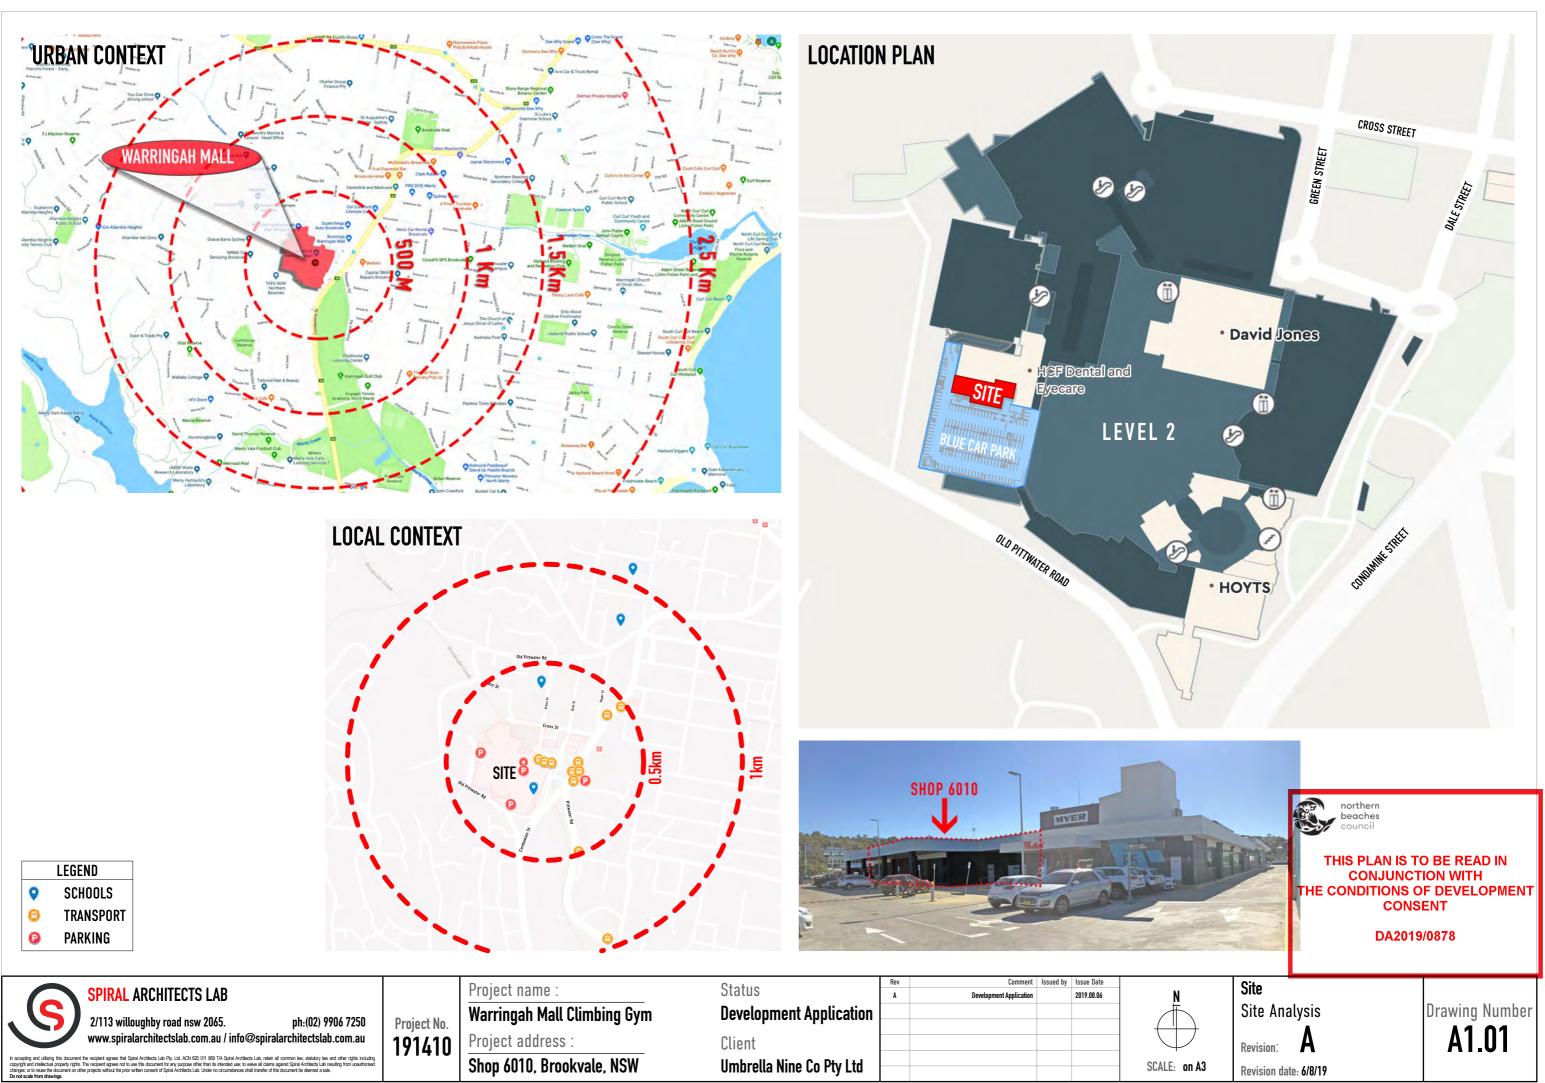

|  |  |  |  |
|--------------|------------------------|----------|--|--|--|--|
| wg. No.      | Layout Name            | Revision |  |  |  |  |
| A0.01        | Cover Page             | А        |  |  |  |  |
| A1.01        | Site Analysis          | A        |  |  |  |  |
| A1.02        | Location Plan          | А        |  |  |  |  |
| A1.03        | Proposed Site Plan     | A        |  |  |  |  |
| A2.11        | Foyer & Reception Plan | A        |  |  |  |  |
| A2.12        | Climbing Area Plan     | А        |  |  |  |  |
| A4.01        | Section 01 & 02        | A        |  |  |  |  |
| A4.02        | Section 03 & 04        | А        |  |  |  |  |
| A9           | Notification Plans     | А        |  |  |  |  |
|              |                        |          |  |  |  |  |



| 2/113 willoughby road nsw 2065. ph:(02) 9906 7250