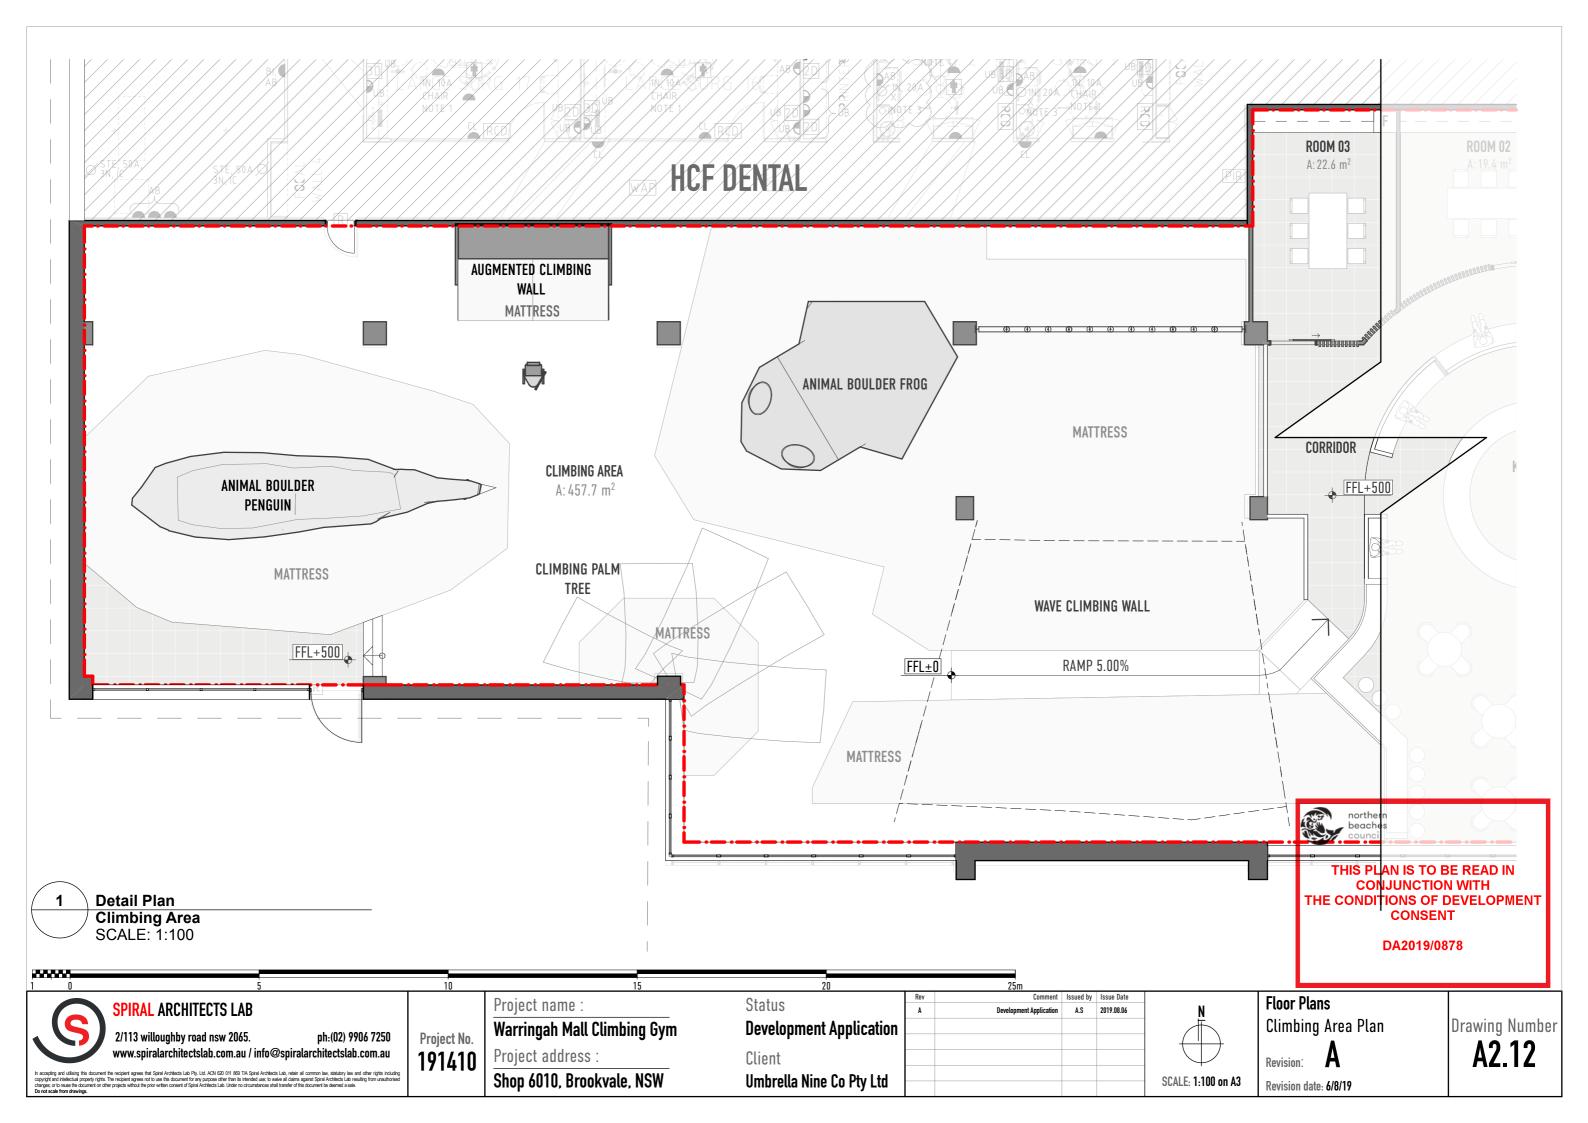

|
| copyright and intellectual property rights.                                                                           | the receipert agrees that Spiral Architects Lab. PN, Ltd. ANO 820 TH 889 TA Spiral Architects Lab, relate all common law, statubory law and other rights including.<br>The receipert agrees not to use this document for any purpose other than its interduct use, values all claims agricults Spiral Architects base using from unaufhorised<br>are projects without the prior written concert of Spiral Architects Lab. Under no circumstances shall transfer of this document to desmed a sele. | .,                          | Shop 6010, Brookvale, NSW      | Umbrella Nine Co Pty Ltd |          |                                        |                         | SCALE: 1:25 |