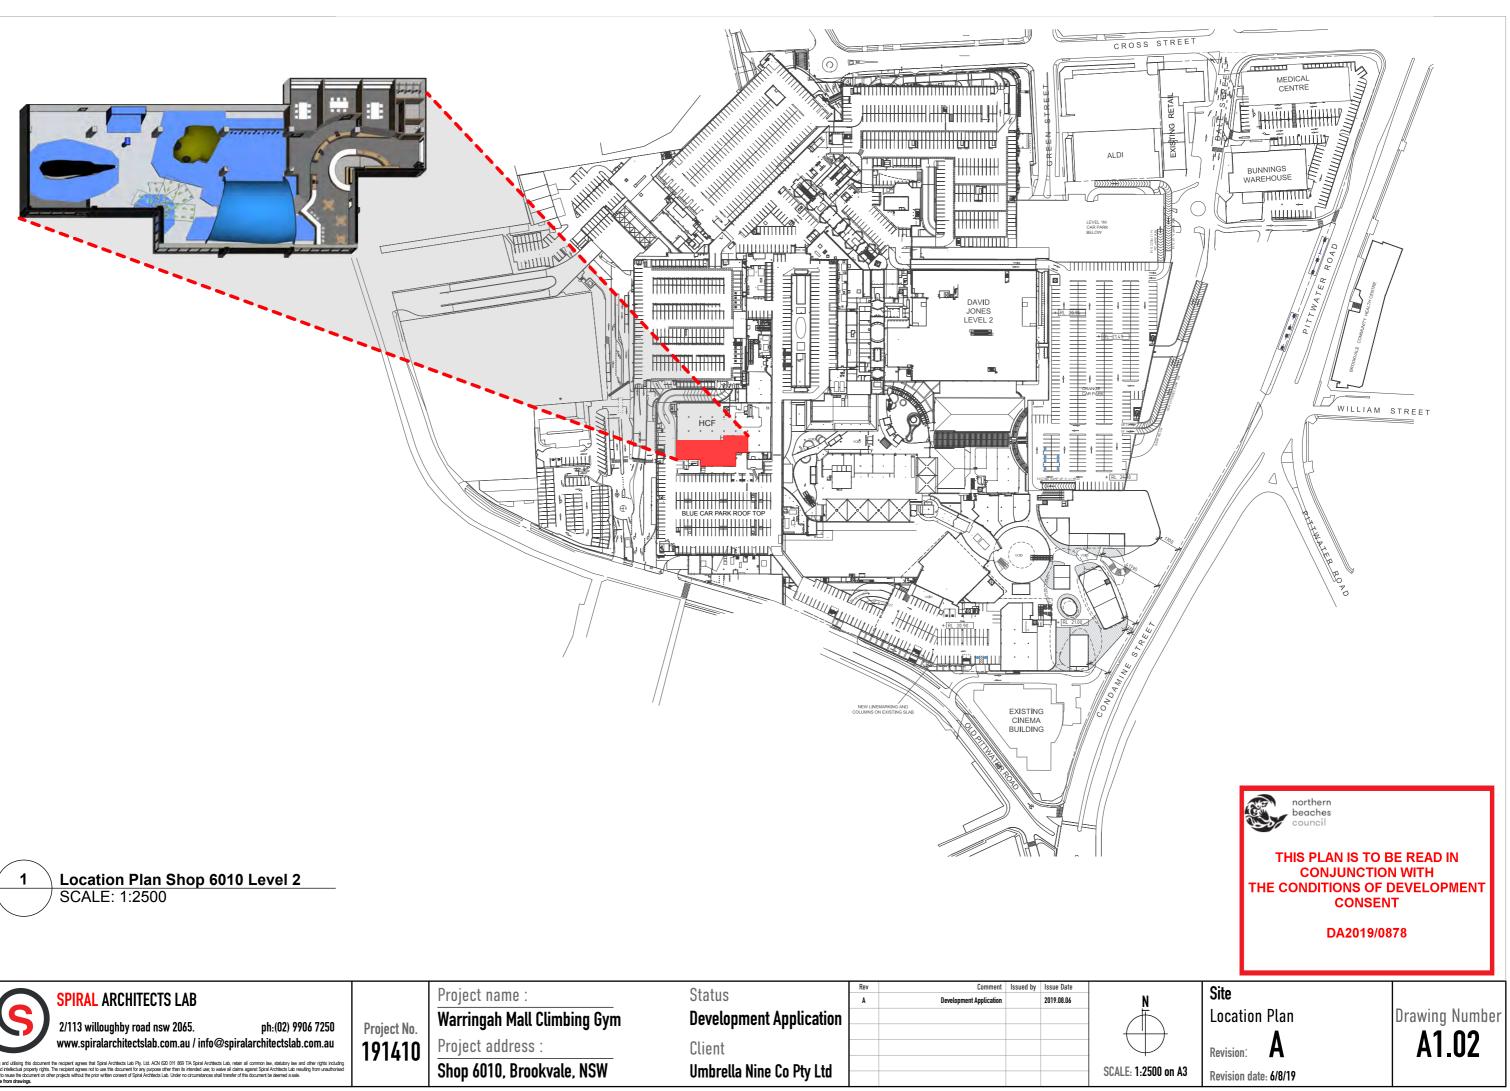

ts Lab. Under on constrained with all spiral more and the project and the spiral more and the spir | .,          | Shop 6010, Brookvale, NSW | U |

| 1 a tura                       | ILEV | Gomment                 | 133ueu uy | 13306 Date |
|--------------------------------|------|-------------------------|-----------|------------|
| Status                         | A    | Development Application |           | 2019.08.06 |
| <b>Development Application</b> |      |                         |           |            |
| Client                         |      |                         |           |            |
| Imbrella Nine Co Pty Ltd       |      |                         |           |            |
| Indrema Nine Co Ply Llu        |      |                         |           |            |



|                                                                                                                       | SPIRAL ARCHITECTS LAB                                                                                                                                                                                                                                                                                                                                                                                                                                                                              |                             | Project name :                 | Status                   | Rev<br>A | Comment Issued Development Application | y Issue Date 2019.08.06 | N           |
|--------