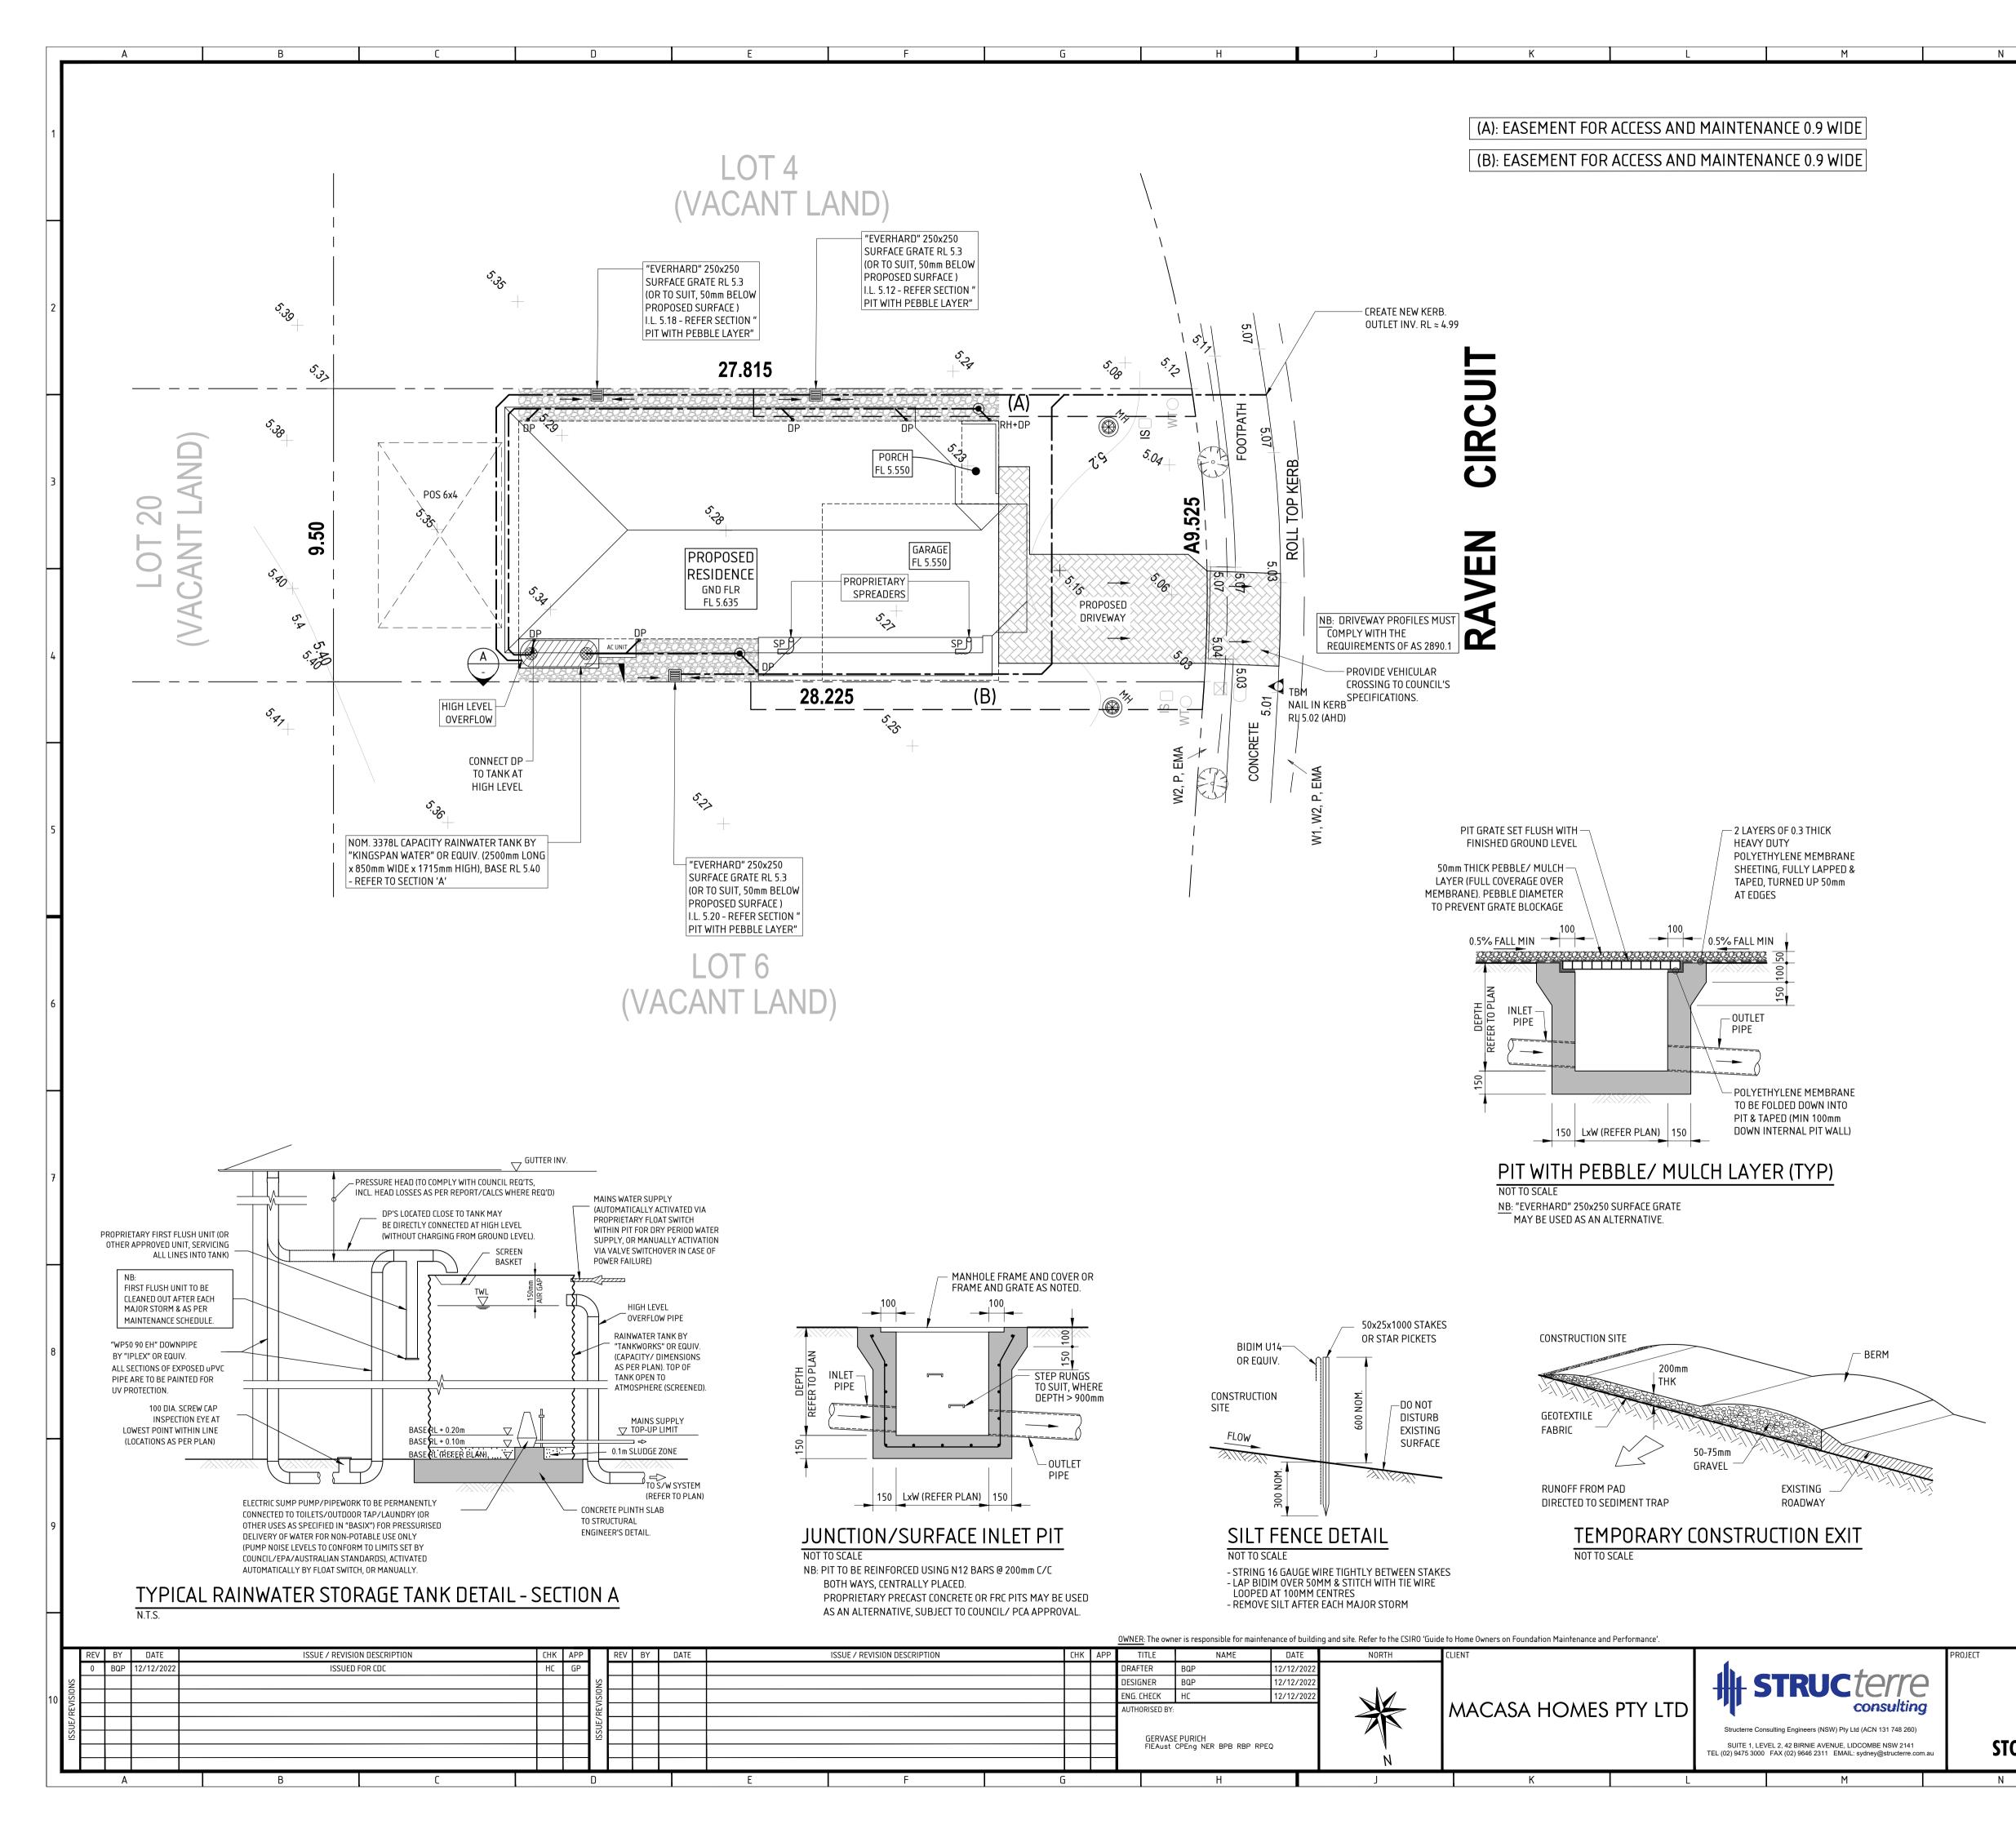

★ NB: PRECISE DETAILS OF ALL EXISTING SERVICES (PITS/PIPES ETC.), SUCH AS DIAMETER, DEPTH, ALIGNMENTS ETC., TO BE OBTAINED ON SITE PRIOR TO COMMENCEMENT OF CONSTRUCTION. REFER ANY DISCREPANCIES TO THIS OFFICE PRIOR TO PROCEEDING.

#### **GENERAL NOTES**

- G1. THE DRAWINGS SHALL BE READ IN CONJUNCTION WITH ALL OTHER WORKING DRAWINGS AND SPECIFICATIONS AND SUCH OTHER WRITTEN INSTRUCTIONS AS MAY BE ISSUED DURING THE COURSE OF CONSTRUCTION. ALL DISCREPANCIES AND VARIATIONS SHALL BE REFERRED TO THE ENGINEER BEFORE PROCEEDING WITH THE WORK.
   G2. ALL STRUCTURAL WORK SHALL BE IN ACCORDANCE WITH THE DECIMPEMENTS OF ALL
- G2. ALL STRUCTURAL WORK SHALL BE IN ACCORDANCE WITH THE REQUIREMENTS OF ALL RELEVANT AND CURRENT CODES.G3. ALL DIMENSIONS RELEVANT TO SETTING OUT AND OFF SITE WORK SHALL BE VERIFIED
- BEFORE CONSTRUCTION AND/OR FABRICATION IS COMMENCED.
   G4. DIMENSIONS SHALL NOT BE OBTAINED BY SCALING THE STRUCTURAL DRAWINGS.
- G5. DURING CONSTRUCTION THE STRUCTURE SHALL BE MAINTAINED IN A STABLE CONDITION AND NO PART SHALL BE OVERSTRESSED.
  G6. ALL PIPES, ORIFICE PLATES, FLAP VALVES ETC SHALL BE IN ACCORDANCE WITH HYDRAULIC DRAWINGS.

#### STORMWATER NOTES

- ST1. ALL DRAINAGE PIPES TO BE Ø100 SEWER GRADE uPVC AT 1% MIN. FALL, U.N.O. ST2. A CONTINUOUS SILT BARRIER FENCE IS TO BE PROVIDED ALONG LOWER BOUNDARIES FOR DURATION OF CONSTRUCTION - REFER DETAIL.
- ST3. HAYBALE BARRIERS TO BE PROVIDED AROUND INLET PITS FOR DURATION OF CONSTRUCTION REFER DETAIL.
- ST4. DRAINAGE HAS BEEN DESIGNED IN ACCORDANCE WITH METHODS SET OUT IN 'AUSTRALIAN RAINFALL AND RUNOFF' (1987).
- ST5. ALL NECESSARY WORK INVOLVED IN THE CREATION OF EASEMENT/RIGHT OF CONNECTION TO ANY EXISTING SERVICES AND/OR COVENANTS/RESTRICTIONS TO USER SHALL BE THE RESPONSIBILITY OF THE OWNER/APPLICANT.

#### **EROSION CONTROL NOTES**

- E1. EROSION CONTROL MEASURES TO BE IN PLACE PRIOR TO COMMENCEMENT OF ANY CONSTRUCTION WORK.
- E2. REHABILITATION INCLUDES COMPLETION OF ALL CONSTRUCTION WORK AND LANDSCAPING, SEEDING OR TURFING OF ALL BATTERS AND FILL AREAS.
- E3. A PROGRAM OF PROGRESSIVE REHABILITATION SHOULD BE IMPLEMENTED TO MINIMISE EROSION.
- E4. TOP SOIL STOCKPILES TO BE SOWN IF LEFT UNDISTURBED FOR MORE THAN FOUR
- WEEKS. E5. THE NEAREST COUNCIL PIT SHALL BE PROTECTED WITH SAND BAG SEDIMENT TRAPS
- AND TRAFFIC BARRIERS ACCORDING TO AS 1742.3 1985.
- E6. ONLY ONE CONSTRUCTION ENTRY/EXIT SHALL BE USED DURING CONSTRUCTION.E7. DURING WET WEATHER MUD IS TO BE HOSED OFF ON THE RAMP PRIOR TO VEHICLES
- LEAVING THE SITE. E8. EXTRA HAY BALES TO BE STORED AT SITE FOR THE USE OF ANY OPEN TRENCHES, PITS ETC.
- E9. SEDIMENT TRAPS SHALL BE INSPECTED AFTER EACH STORM. CLEAN OR REPLACE IF NECESSARY.
- E10. BALE BARRIERS TO BE REMOVED FOLLOWING COMPLETION OF ALL CONSTRUCTION WORKS, PAVEMENT AND LANDSCAPING AREAS, WITH COUNCIL APPROVAL.

| 40.0       - EXISTING CONTOURS         40.0       - PROPOSED CONTOURS         DP。       - PROPOSED DOWNPIPE (100x50/Ø90 U.N.OREFE         -       - PROPOSED PIPE (SIZES AS SHOWN ON PLAN/NO         -       - EXISTING PIPE         -       - DIRECTION OF FALL (1% MIN U.N.O.) |                                                                                                                   | COPYRIGHT STRUCTERRE WBA | 8  |   |
|----------------------------------------------------------------------------------------------------------------------------------------------------------------------------------------------------------------------------------------------------------------------------------|-------------------------------------------------------------------------------------------------------------------|--------------------------|----|---|
|                                                                                                                                                                                                                                                                                  | TH PIPE)                                                                                                          |                          | 9  |   |
| PROPOSED DEVELOPMENT<br>AT<br>LOT 5 NO. 5 RAVEN CIRCUIT,<br>WARRIEWOOD. NSW<br>STORMWATER DRAINAGE PLAN & DETAILS                                                                                                                                                                | CLIENT REF. No.<br>SCALE<br>1:100<br>STRUCTERRE JOB No.<br>3.22.11574.3<br>DRAWING REF. No.<br>WAW0005-C-401<br>0 | SHEET SIZE A1            | 10 | D |