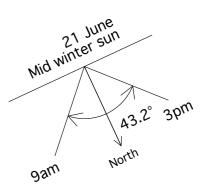

Baringa Avenue,
Seaforth NSW 2092

PROJECT

IOTES

DATE REV. ISSUE

comply with building code of australia and all relevant australian standards

ill works shall be in accordence with development application and construction certificate conditions of consent

ill levels to add

effer to survey information relating to existing site data

ereitry all dimensions prior to works

to not scale from drawings

see figured dimensions in preference to scaling

efter all descrepancies to landscape architect for determination

is drawing is copyright and must not be retained, copied, used or reproduced in any way without prior written permission of

contour landscape architects.

DATE: 06/01/20 DRAWING

NOTIFICATION PLAN

SCALE: N/A @ A3 DRAWING NO:

C6\_N1

DRAWN: SW REV:

# Sun Angles















### BARRINGA AVENUE



PO Box 698 MONA VALE NSW 1660 Tel: 0434 500 705 - AIDLM PROJECT

David & Nadine Day

33 Baringa Avenue, Seaforth NSW 2092 NOTE:

ply with building code of australia and all relevant australian standards onches shall be in accordence with development application and construction certificate conditions of conservels to and veels to and

all works shall be in accordence with development application all levels to abd refer to survey information relating to existing site data verify all dimensions prior to works do not scale from drawings

figured dimentions in preference to scaling all descrepancies to landscape architect for determination drawing is copyright and must not be retained, copied, used or reproduced in any way without prior written permission our landscape