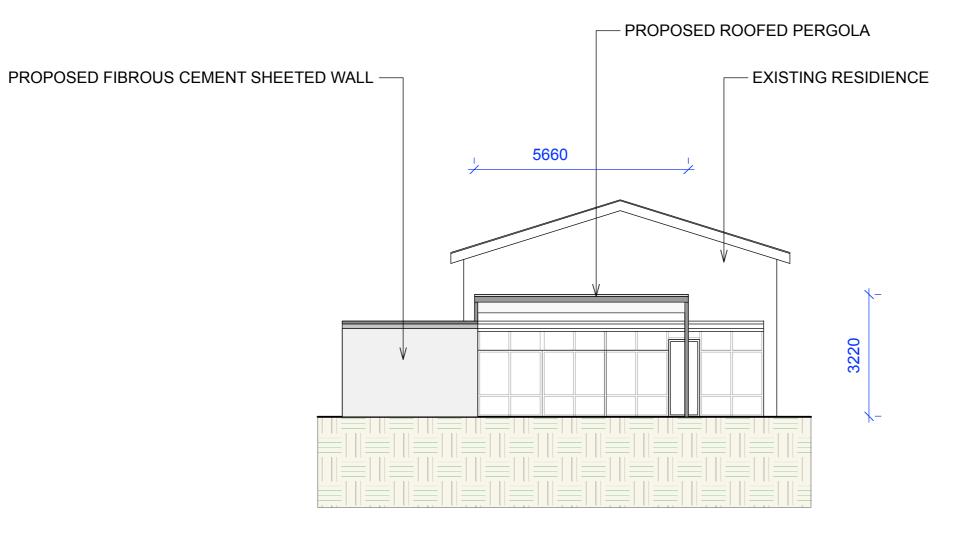

# **ELEVATION B**

SCALE 1:100 (DIAGRAMMATIC ONLY)

PO Box 698 MONA VALE NSW 1660 Tel: 0434 500 705 - AIDLM PROJECT

David & Nadine Day

33 Baringa Avenue,
Seaforth NSW 2092

NOTES

Comply with building code of australia and all relevant australian standards all works shall be in accordence with development application and construction certificate conditions of consent all levels to and refer to survey information relating to existing site data verify all dimensions for to works

do not scale from drawings
refer all descrepancies to landscape architect for determination refer to scaling refer all descrepancies to landscape architect for determination on the original and must not be retained, copied, used or reproduced in any way without prior written permission of contour landscape architects.

| DATE:  | 06/01/20   | DRAWING SOUTHERN ELEVATION |
|--------|------------|----------------------------|
| SCALE: | 1:200 @ A3 | DRAWING NO:<br>C4_N1       |
| DRAWN: | SW         | REV:<br>A                  |