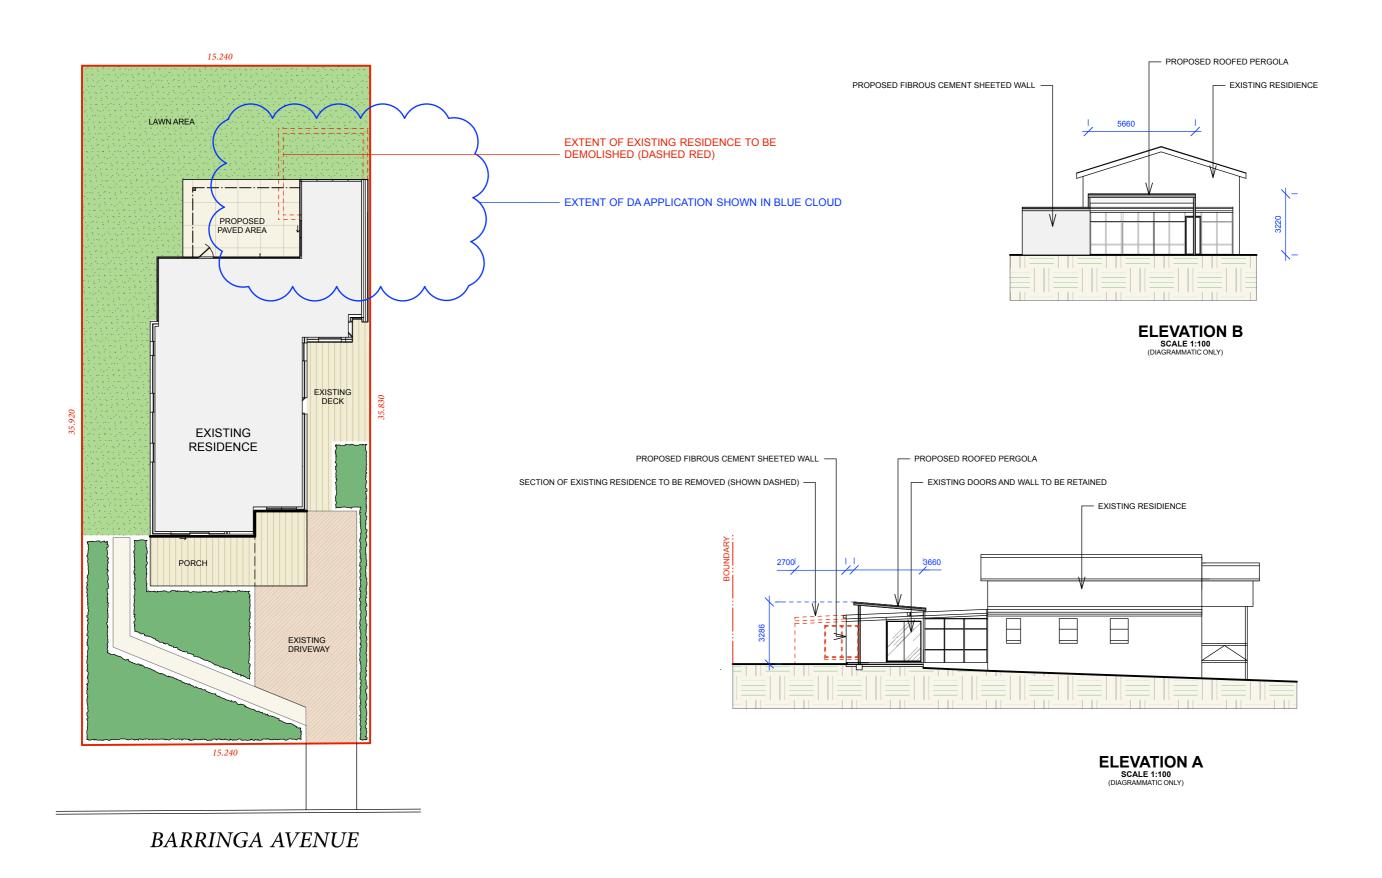

**SITE PLAN** 

BARRINGA AVENUE

BARRINGA AVENUE

CONTOUR

PO Box 698 MONA VALE NSW 1660 Tel: 0434 500 705 - AIDLM

PROJECT **David & Nadine Day** 33 Baringa Avenue, Seaforth NSW 2092

REV, ISSUE

DRAWING DATE: 06/01/20 SITE PLAN & SITE SURVEY 1:100 @ A1 1:200 @ A3 SCALE: DRAWING NO: C1\_N1 DRAWN:

## **ELEVATION A**

SCALE 1:100 (DIAGRAMMATIC ONLY)

CONTOUR LANDSCAPE ARCHITECTURE

PO Box 698 MONA VALE NSW 1660 Tel: 0434 500 705 - AIDLM PROJECT

David & Nadine Day

33 Baringa Avenue,
Seaforth NSW 2092

NOTES

# **ELEVATION B**

SCALE 1:100 (DIAGRAMMATIC ONLY)

PO Box 698 MONA VALE NSW 1660 Tel: 0434 500 705 - AIDLM PROJECT

David & Nadine Day

33 Baringa Avenue,
Seaforth NSW 2092

NOTES

Comply with building code of australia and all relevant australian standards all works shall be in accordence with development application and construction certificate conditions of consent all levels to and refer to survey information relating to existing site data verify all dimensions for to works