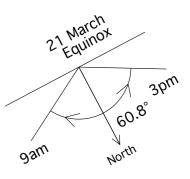

33 Baringa Avenue,
Seaforth NSW 2092

PROJECT

IOTES

DATE REV. ISSUE

comply with building code of australia and all relevant australian standards

ill works shall be in accordence with development application and construction certificate conditions of consent

ill levels to add

effer to survey information relating to existing site data

ereitry all dimensions prior to works

to not scale from drawings

see figured dimensions in preference to scaling

efter all descrepancies to landscape architect for determination

is drawing is copyright and must not be retained, copied, used or reproduced in any way without prior written permission of

contour landscape architects.

DATE: 06/01/20 DRAWING

NOTIFICATION PLAN

SCALE: N/A @ A3 DRAWING NO:

C6\_N1

DRAWN: SW REV:

# Sun Angles















### BARRINGA AVENUE



PO Box 698 MONA VALE NSW 1660 Tel: 0434 500 705 - AIDLM PROJECT

David & Nadine Day

33 Baringa Avenue, Seaforth NSW 2092 NOTE:

ply with building code of australia and all relevant australian standards onches shall be in accordence with development application and construction certificate conditions of conservels to and veels to and

all works shall be in accordence with development application all levels to abd refer to survey information relating to existing site data verify all dimensions prior to works do not scale from drawings

figured dimentions in preference to scaling all descrepancies to landscape architect for determination drawing is copyright and must not be retained, copied, used or reproduced in any way without prior written permission our landsca