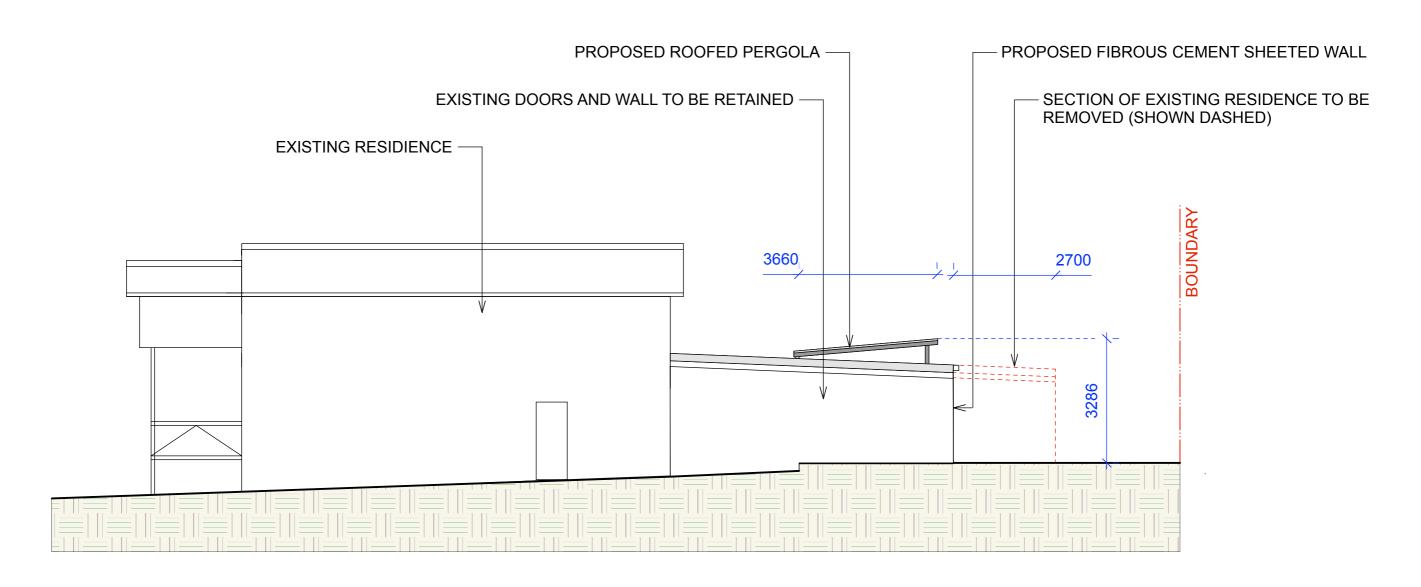

## **ELEVATION A**

SCALE 1:100 (DIAGRAMMATIC ONLY)

CONTOUR LANDSCAPE ARCHITECTURE

PO Box 698 MONA VALE NSW 1660 Tel: 0434 500 705 - AIDLM PROJECT

David & Nadine Day

33 Baringa Avenue,
Seaforth NSW 2092

NOTES

Comply with building code of australia and all relevant australian standards all works shall be in accordence with development application and construction certificate conditions of consent all levels to and refer to survey information relating to existing site data verify all dimensions prior to works do not scale from drawings us figured dimensions in preference to scaling refer all descepances to landscape architect for determination this drawing is copyright and must not be retained, copied, used or reproduced in any way without prior written permission of contour landscape architects.

| DATE:  | 06/01/20   | DRAWING              |
|--------|------------|----------------------|
|        |            | EASTERN ELEVATION    |
| SCALE: | 1:100 @ A3 | DRAWING NO:<br>C3_N1 |
| DRAWN: | SW         | REV:                 |