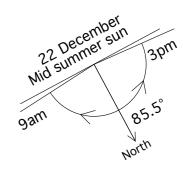

33 Baringa Avenue,
Seaforth NSW 2092

PROJECT

IOTES

DATE REV. ISSUE

comply with building code of australia and all relevant australian standards

ill works shall be in accordence with development application and construction certificate conditions of consent

ill levels to add

effer to survey information relating to existing site data

ereitry all dimensions prior to works

to not scale from drawings

see figured dimensions in preference to scaling

efter all descrepancies to landscape architect for determination

is drawing is copyright and must not be retained, copied, used or reproduced in any way without prior written permission of

contour landscape architects.

DATE: 06/01/20 DRAWING

NOTIFICATION PLAN

SCALE: N/A @ A3 DRAWING NO:

C6\_N1

DRAWN: SW REV:

# Sun Angles















### BARRINGA AVENUE



PO Box 698 MONA VALE NSW 1660 Tel: 0434 500 705 - AIDLM PROJECT

David & Nadine Day

33 Baringa Avenue, Seaforth NSW 2092 NOTE:

ply with building code of australia and all relevant australian standards onches shall be in accordence with development application and construction certificate conditions of conservels to and veels to and

all works shall be in accordence with development application all levels to abd refer to survey information relating to existing site data verify all dimensions prior to works do not scale from drawings

figured dimentions in preference to scaling all descrepancies to landscape architect for determination drawing is copyright and must not be retained, copied, used or reproduced in any way without prior written permission our lands