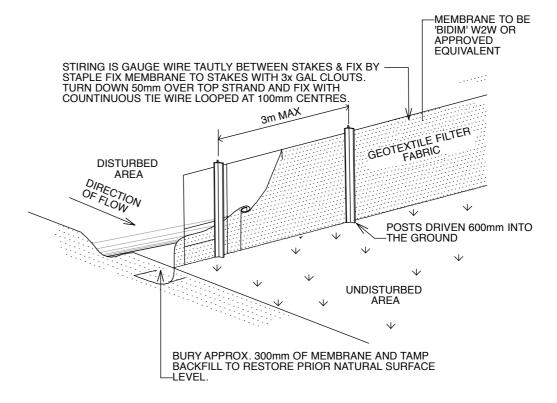

h development application all levels to abd refer to survey information relating to existing site data verify all dimensions prior to works do not scale from drawings

figured dimentions in preference to scaling all descrepancies to landscape architect for determination drawing is copyright and must not be retained, copied, used or reproduced in any way without prior written permission our landscape architects. DATE REV. ISSUE
06/01/20 A

| DATE:      | 06/01/20   | DRAWING              |
|------------|------------|----------------------|
|            |            | SITE ANALYSIS PLAN   |
| SCALE:     | 1:200 @ A3 | DRAWING NO:<br>C7 N1 |
|            |            | 07_111               |
| DD V/V/NI- | SW         | REV:                 |

APPROXIMATE LOCATION OF SEDIMENT CONTROL FENCE





#### **SEDIMENT FENCE**

## BARRINGA AVENUE

CONTOUR

PO Box 698 MONA VALE NSW 1660 Tel: 0434 500 705 - AIDLM PROJECT

David & Nadine Day

33 Baringa Avenue, Seaforth NSW 2092 comply with building code of australia and all relevant australian standards all works shall be in accordence with development application and construction certificate conditions of consent all levels to abd refer to survey information relating to existing site data verify all dimensions prior to works do not scale from drawings use figured dimentions in preference to scaling refer all descreancies to bandscape architect for determination

06/01/20 A

REV. ISSUE

| DATE:  | 06/01/20   | DRAWING          |       |
|--------|------------|------------------|-------|
|        |            | SEDIMENT CONT    | ROL A |
|