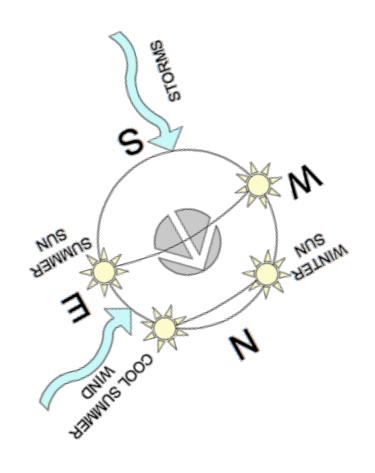

# Sun Angles

### BARRINGA AVENUE

PO Box 698 MONA VALE NSW 1660 Tel: 0434 500 705 - AIDLM PROJECT

David & Nadine Day

33 Baringa Avenue, Seaforth NSW 2092 NOTE:

ply with building code of australia and all relevant australian standards onches shall be in accordence with development application and construction certificate conditions of conservels to and veels to and