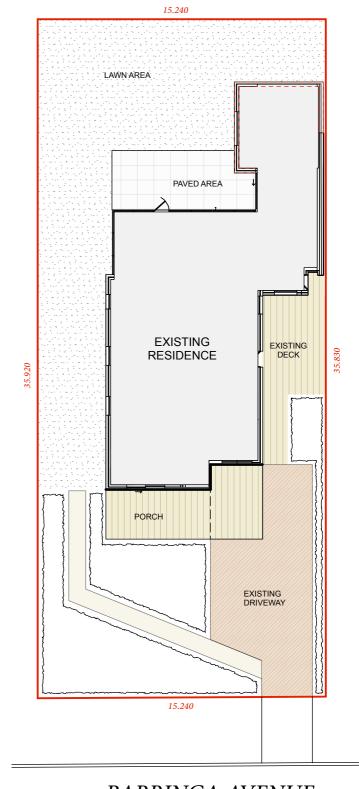

**SITE PLAN** 

BARRINGA AVENUE

BARRINGA AVENUE

CONTOUR

PO Box 698 MONA VALE NSW 1660 Tel: 0434 500 705 - AIDLM

PROJECT **David & Nadine Day** 33 Baringa Avenue, Seaforth NSW 2092

REV, ISSUE

DRAWING DATE: 06/01/20 SITE PLAN & SITE SURVEY 1:100 @ A1 1:200 @ A3 SCALE: DRAWING NO: C1\_N1 DRAWN: