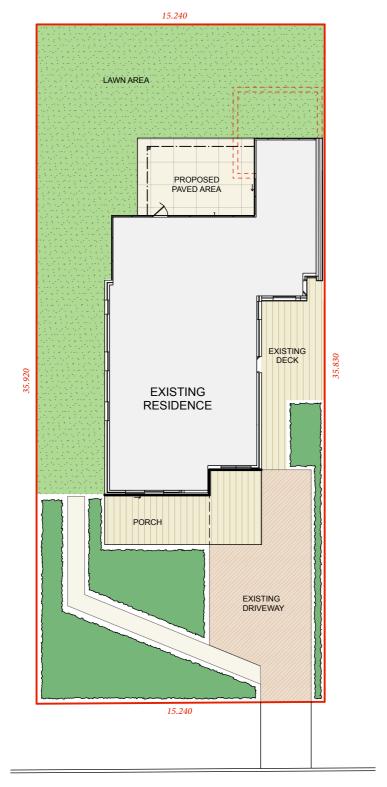

**SITE PLAN** 

BARRINGA AVENUE

BARRINGA AVENUE

CONTOUR

PO Box 698 MONA VALE NSW 1660 Tel: 0434 500 705 - AIDLM

PROJECT **David & Nadine Day** 33 Baringa Avenue, Seaforth NSW 2092

REV, ISSUE

DRAWING DATE: 06/01/20 SITE PLAN & SITE SURVEY 1:100 @ A1 1:200 @ A3 SCALE: DRAWING NO: C1\_N1 DRAWN: