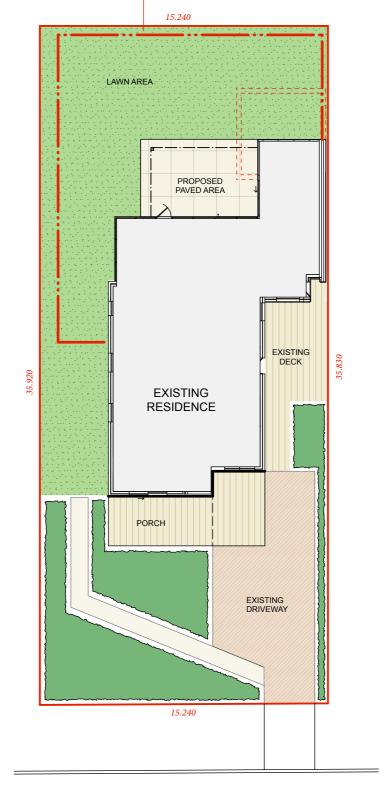

**SITE PLAN** 

BARRINGA AVENUE

BARRINGA AVENUE

CONTOUR

PO Box 698 MONA VALE NSW 1660 Tel: 0434 500 705 - AIDLM

PROJECT **David & Nadine Day** 33 Baringa Avenue, Seaforth NSW 2092

REV, ISSUE

DRAWING DATE: 06/01/20 SITE PLAN & SITE SURVEY 1:100 @ A1 1:200 @ A3 SCALE: DRAWING NO: C1\_N1 DRAWN: