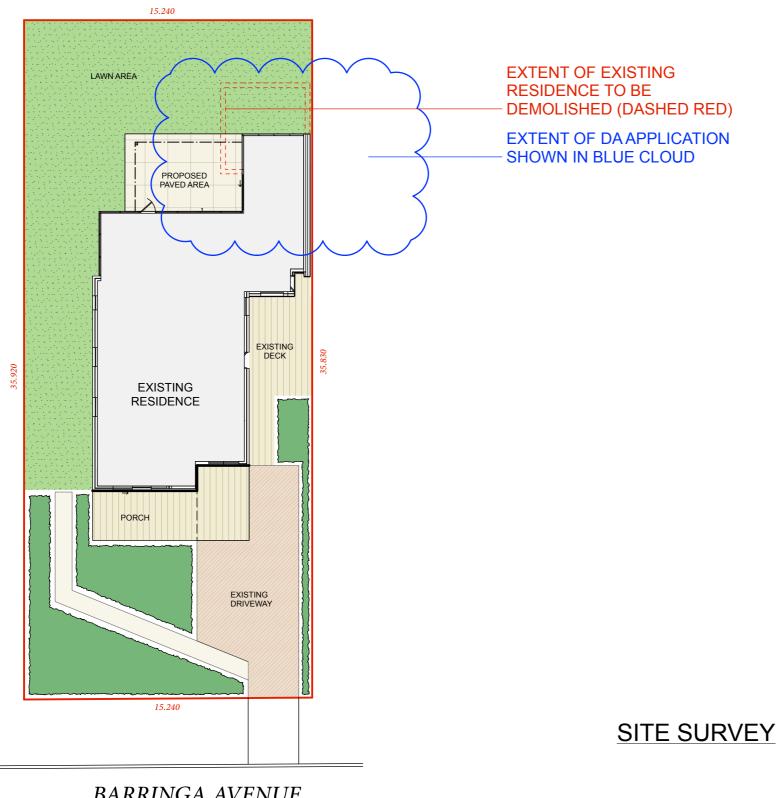

**SITE PLAN** 

BARRINGA AVENUE

BARRINGA AVENUE

CONTOUR

PO Box 698 MONA VALE NSW 1660 Tel: 0434 500 705 - AIDLM

PROJECT **David & Nadine Day** 33 Baringa Avenue, Seaforth NSW 2092

REV, ISSUE

DRAWING DATE: 06/01/20 SITE PLAN & SITE SURVEY 1:100 @ A1 1:200 @ A3 SCALE: DRAWING NO: C1\_N1 DRAWN: