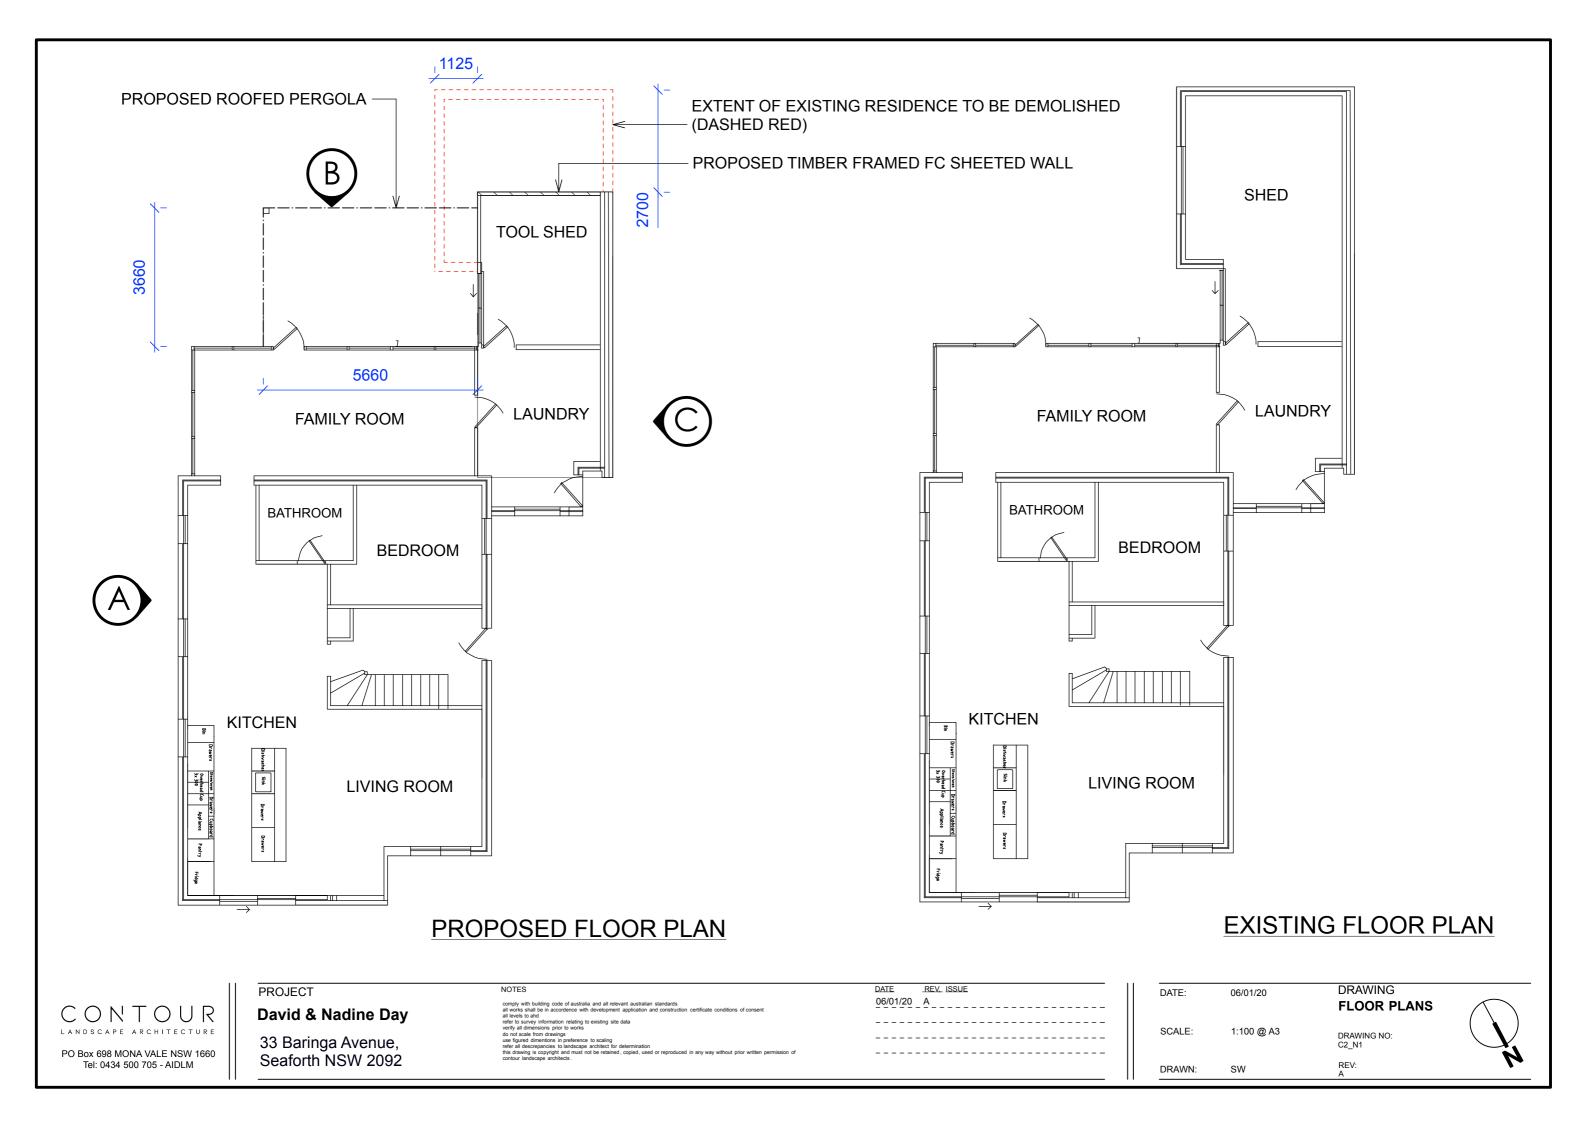

## **ELEVATION A**

SCALE 1:100 (DIAGRAMMATIC ONLY)

CONTOUR LANDSCAPE ARCHITECTURE

PO Box 698 MONA VALE NSW 1660 Tel: 0434 500 705 - AIDLM PROJECT

David & Nadine Day

33 Baringa Avenue,
Seaforth NSW 2092

NOTES

# **ELEVATION B**

SCALE 1:100 (DIAGRAMMATIC ONLY)

PO Box 698 MONA VALE NSW 1660 Tel: 0434 500 705 - AIDLM PROJECT

David & Nadine Day

33 Baringa Avenue,
Seaforth NSW 2092

NOTES

Comply with building code of australia and all relevant australian standards all works shall be in accordence with development application and construction certificate conditions of consent all levels to and refer to survey information relating to existing site data verify all dimensions for to works

## **ELEVATION C**

SCALE 1:100 (DIAGRAMMATIC ONLY)

PO Box 698 MONA VALE NSW 1660 Tel: 0434 500 705 - AIDLM PROJECT

David & Nadine Day

33 Baringa Avenue,
Seaforth NSW 2092

NOTES

comply with building code of australia and all relevant australian standards all works shall be in accordence with development application and construction certificate conditions of consent all levels to and refer to survey information relating to existing site data verify all dimensions prior to works on ond scale from drawings on the standards all levels to and refer to survey information relating to existing site data verify all dimensions prior to works on stale from drawings and the standards are architect for determination reference to scaling refer all descrepancies to landscape architect for determination for the strawing is conflicted for determination of contour landscape architects.