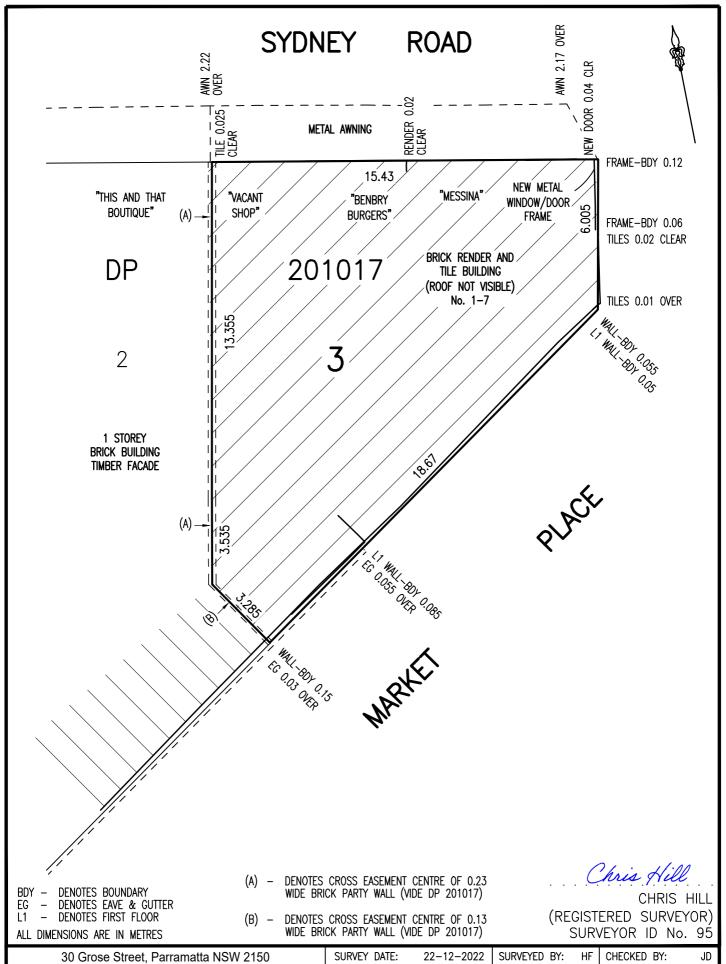

We have surveyed the land comprised in Certificate of Title Folio Identifier 3/201017 being Lot 3 in Deposited Plan 201017 located at Manly in the Local Government Area of Northern Beaches Parish of Manly Cove and County of Cumberland.

Upon the abovementioned property stands a brick and tile building known locally as No. 1-7 Sydney Road, Manly.

The positions of the building in relation to the boundaries is as shown on the attached sketch.

We note that along Sydney Road the awning attached to the subject building overhangs the boundary by up to 2.22 as shown on the attached sketch.

We note that along Market Place the roof gutter overhangs the boundary by up to 0.055 and the old tiles stand over the boundary by up to 0.01 as shown on the attached sketch.

There are Cross Easements (S.181B Conveyancing Act, 1919) affecting the Party Wall shown on the Common Boundary of Lots 2 and 3 in D.P. 201017, created by H816499 and shown on the attached sketch.

This report should be read in conjunction with the attached sketch prepared by us dated 23 December, 2022 which forms part of this report.

The survey shown on the attached sketch is for identification survey purposes only. Should further additions or improvements be proposed upon the subject property after this date the boundaries must be marked on the ground prior to construction.