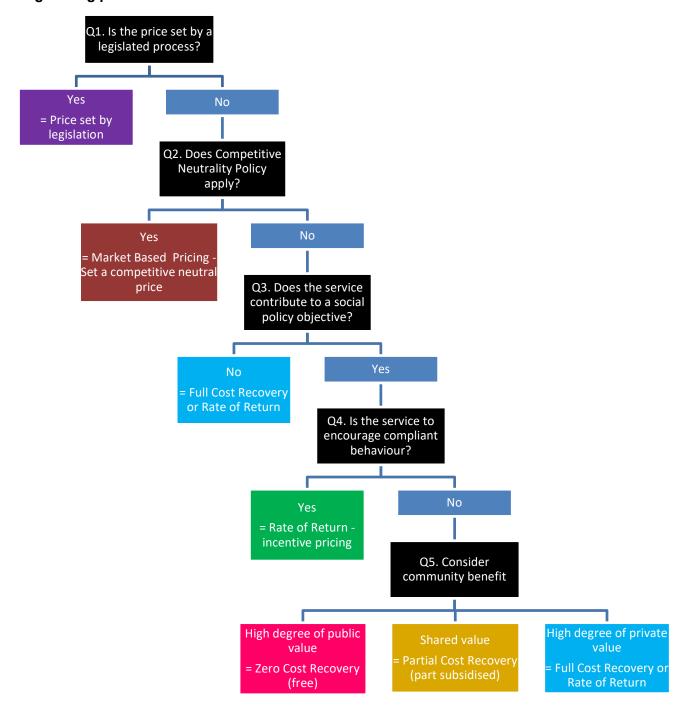

#### **Pricing basis**

Informed by the principles listed above, Council determines an appropriate pricing methodology that is consistent with the level of individual and community benefit of the service. Fees and charges are classified according to the following pricing basis outlined below:

**Table 1 Pricing Basis** 

| _ | Pricing Basis               | Description                                                                                                                                                                                                 |
|---|-----------------------------|-------------------------------------------------------------------------------------------------------------------------------------------------------------------------------------------------------------|
|   | Full Cost<br>Recovery       | Council recovers all direct and indirect cost of the service (including depreciation of assets employed).                                                                                                   |
|   | Partial Cost<br>Recovery    | Council recovers less than the full cost (as defined above) - thereasons for this may include broader community service benefits.                                                                           |
|   | Legislative<br>Requirements | Price of the service is determined by legislation and dependent onprice may or may not recover the full cost.                                                                                               |
|   | Market<br>BasedPricing      | The price of the service is determined by examining alternative prices of surrounding service providers (this also may or may notrecover the full cost). e.g., Children's Services and Glen Street Theatre. |
|   | Zero Cost<br>Recovery       | Some services may be provided free of charge and the whole cost determined as a community service or a class of public good.                                                                                |
|   | Rate of Return              | This would include Full Cost Recovery as defined above in addition to a profit margin to factor in a return to Council for assets employed or to provide an incentive to encourage compliant behaviour.     |

#### **Pricing setting process**

Note: Prices set by legislation: as these are set external to Council, they may change from the amounts published in the 'Fees and Charges Schedule', depending on when Council is made aware of the applicable amounts to be charged.