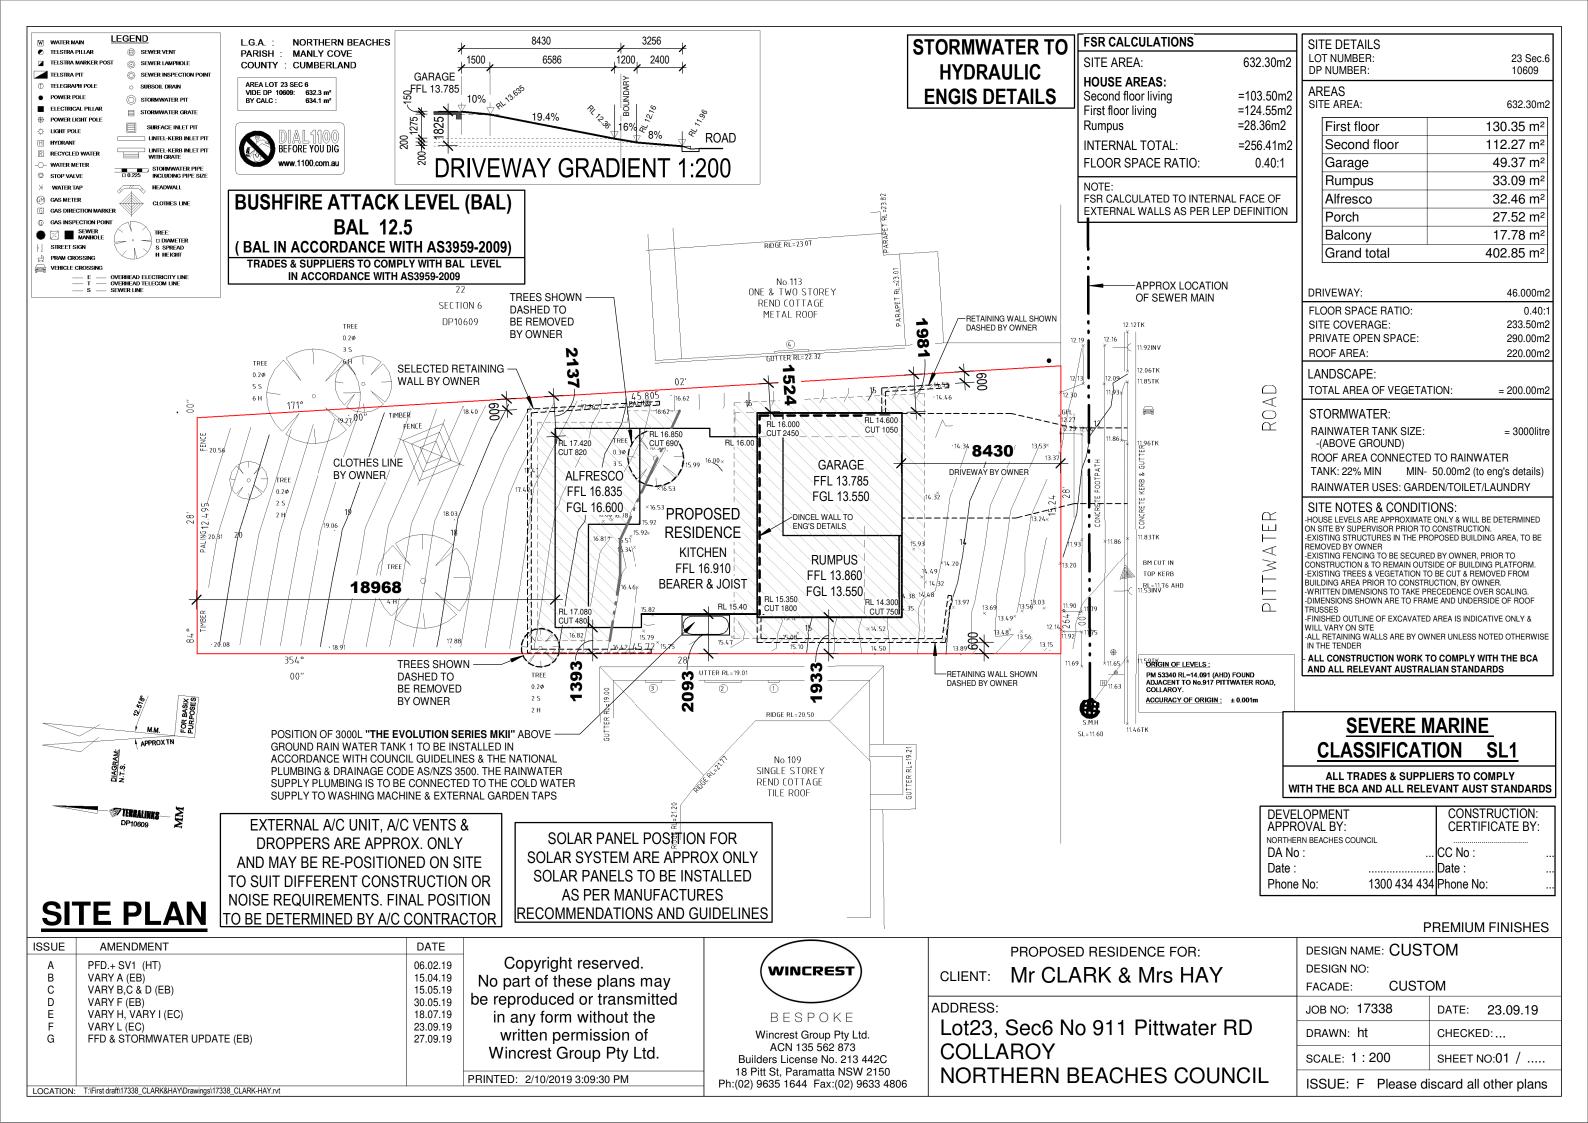

**BUSHFIRE ATTACK LEVEL (BAL) BAL 12.5** BAL IN ACCORDANCE WITH AS3959-2009) TRADES & SUPPLIERS TO COMPLY WITH BAL LEVEL IN ACCORDANCE WITH AS3959-2009

> NOTE: ■ SEE ELEVATIONS FOR AL WINDOW HEAD HEIGHT

**ELEVATIONS** 

**AMENDMENT** 

PFD.+ SV1 (HT)

VARY B,C & D (EB)

LOCATION: T:\First draft\17338\_CLARK&HAY\Drawings\17338\_CLARK-HAY.rvt

VARY A (EB)

VARY F (EB) VARY H, VARY I (EC)

VARY L (EC)