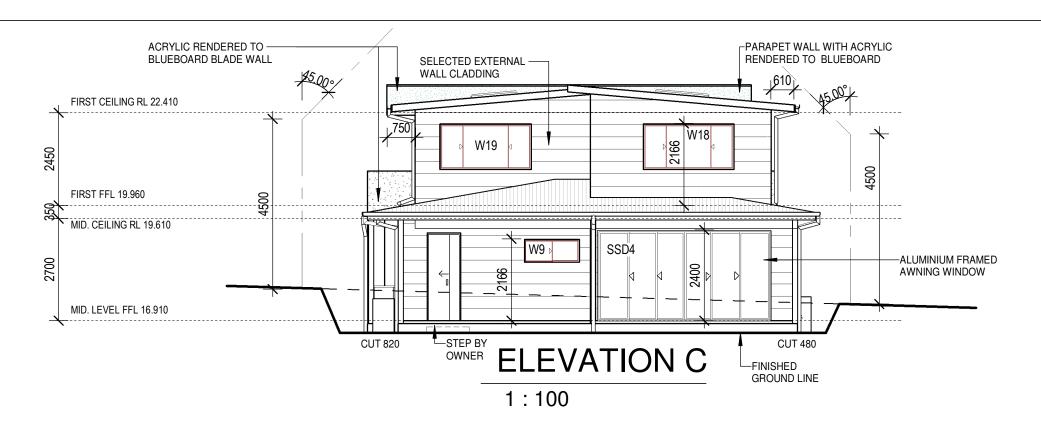

**BUSHFIRE ATTACK LEVEL (BAL) BAL 12.5** BAL IN ACCORDANCE WITH AS3959-2009) TRADES & SUPPLIERS TO COMPLY WITH BAL LEVEL IN ACCORDANCE WITH AS3959-2009

> NOTE: ■ SEE ELEVATIONS FOR AL WINDOW HEAD HEIGHT