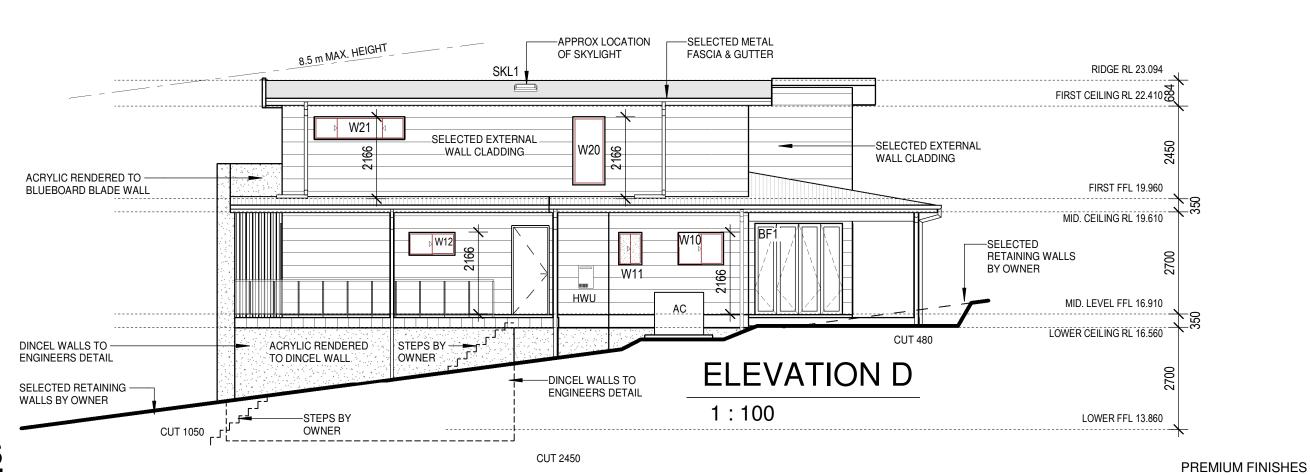

**BUSHFIRE ATTACK LEVEL (BAL) BAL 12.5** BAL IN ACCORDANCE WITH AS3959-2009) TRADES & SUPPLIERS TO COMPLY WITH BAL LEVEL IN ACCORDANCE WITH AS3959-2009

> NOTE: ■ SEE ELEVATIONS FOR AL WINDOW HEAD HEIGHT