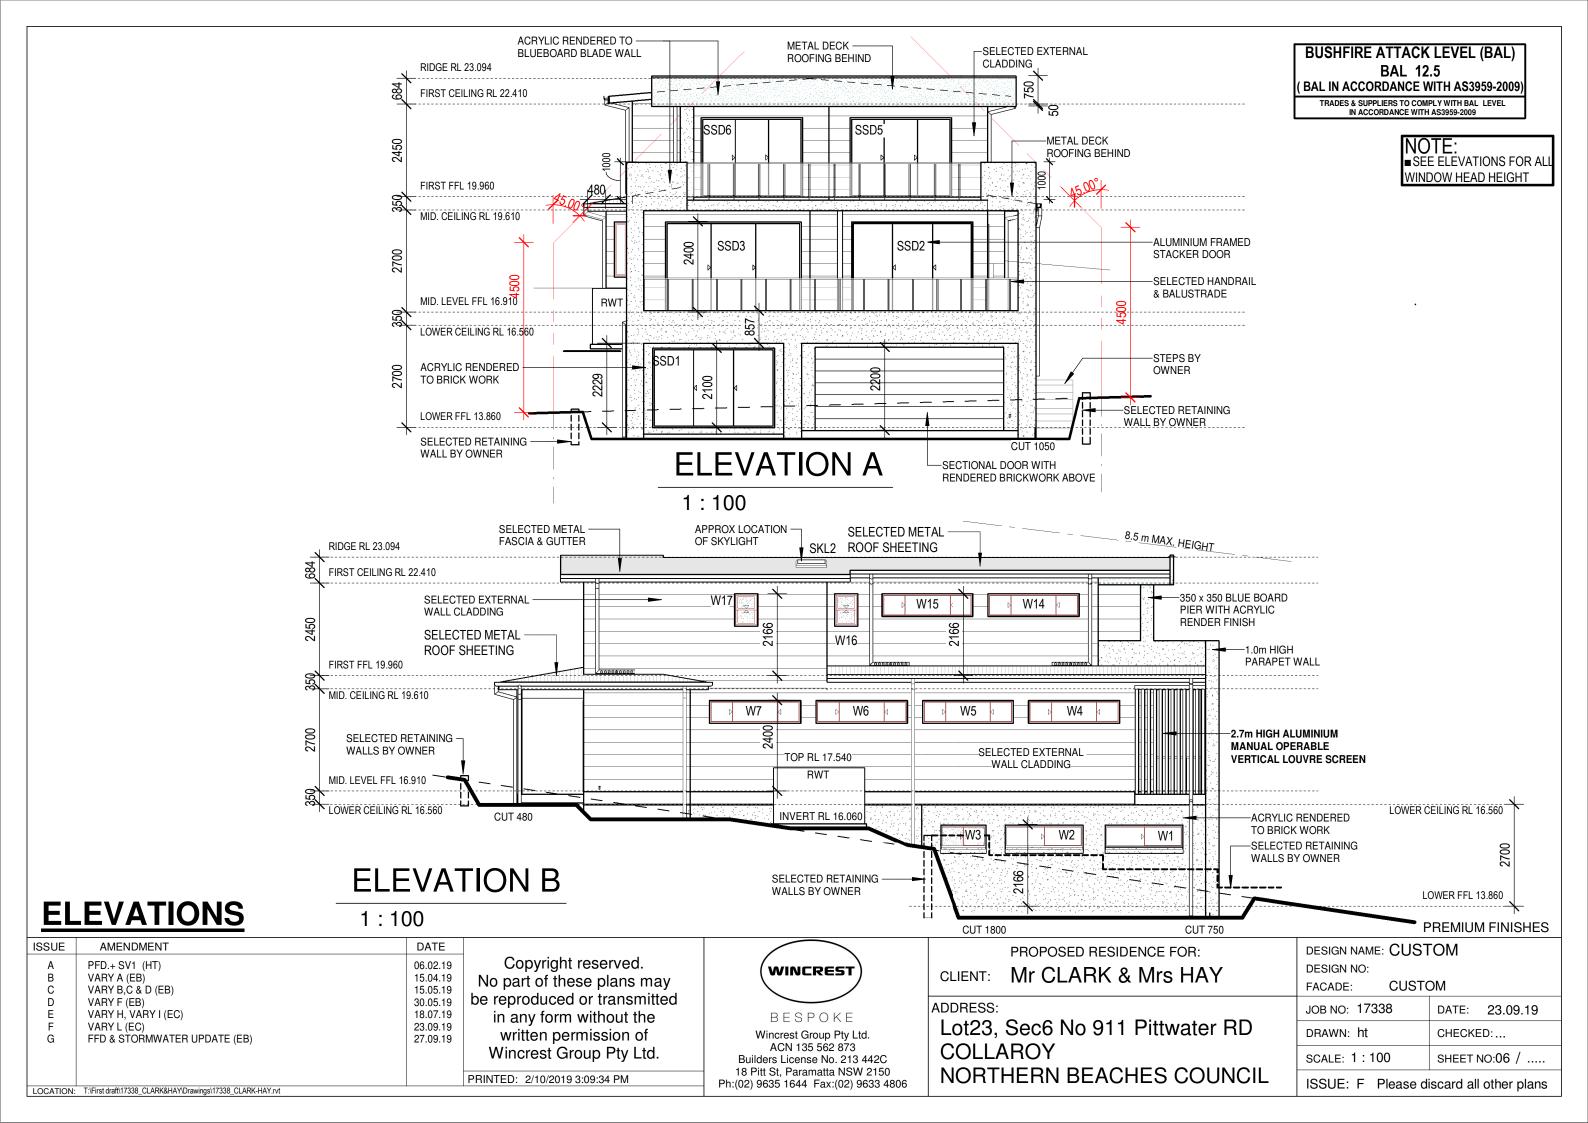

**BUSHFIRE ATTACK LEVEL (BAL) BAL 12.5** BAL IN ACCORDANCE WITH AS3959-2009) TRADES & SUPPLIERS TO COMPLY WITH BAL LEVEL IN ACCORDANCE WITH AS3959-2009

> NOTE: ■ SEE ELEVATIONS FOR AL WINDOW HEAD HEIGHT