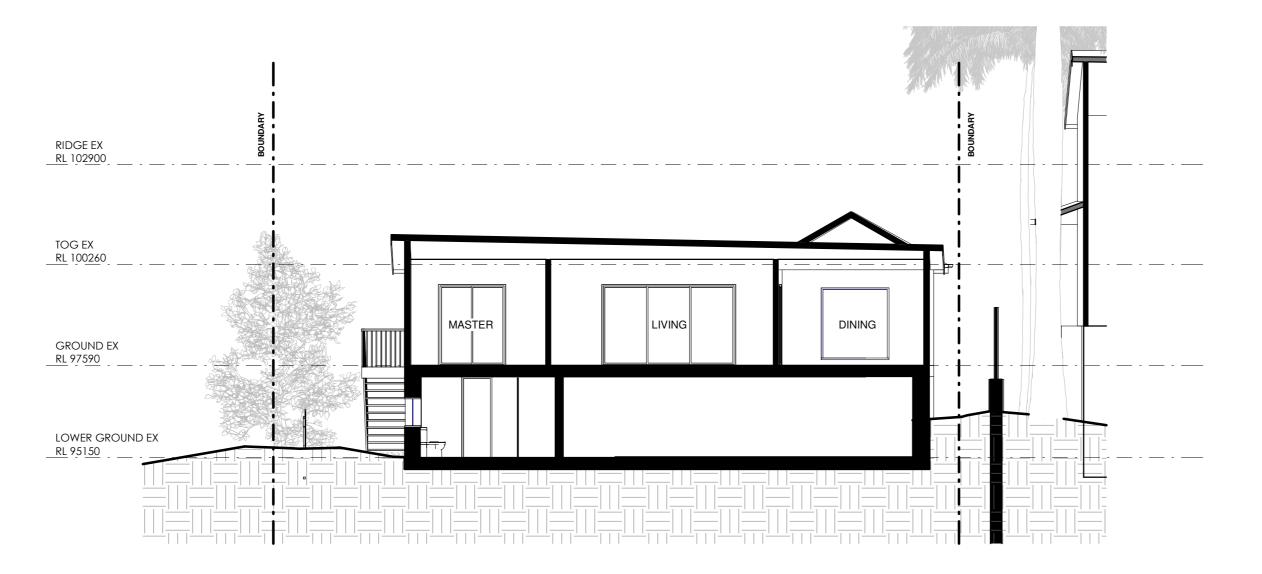

SECTION 1 EX MD02 MD20 1:100

2 SECTION 2 EX
MD02 MD20 1:100

----- DEMOLISHED HIDDEN - - OVERHEAD EXISTING PROPOSED

| ı | Description | Date       | NEW DWELLING                 |
|---|-------------|------------|------------------------------|
|   | MD          | 10/01/2025 | 31 RALSTON ROAD, PALM BEACH, |
|   |             |            | NSW, 2108                    |
|   |             |            | SANDY & SUE PROBERT          |
|   |             |            | PROBERT@GOLDENHARVEST.COM.AU |
| ı |             |            |                              |