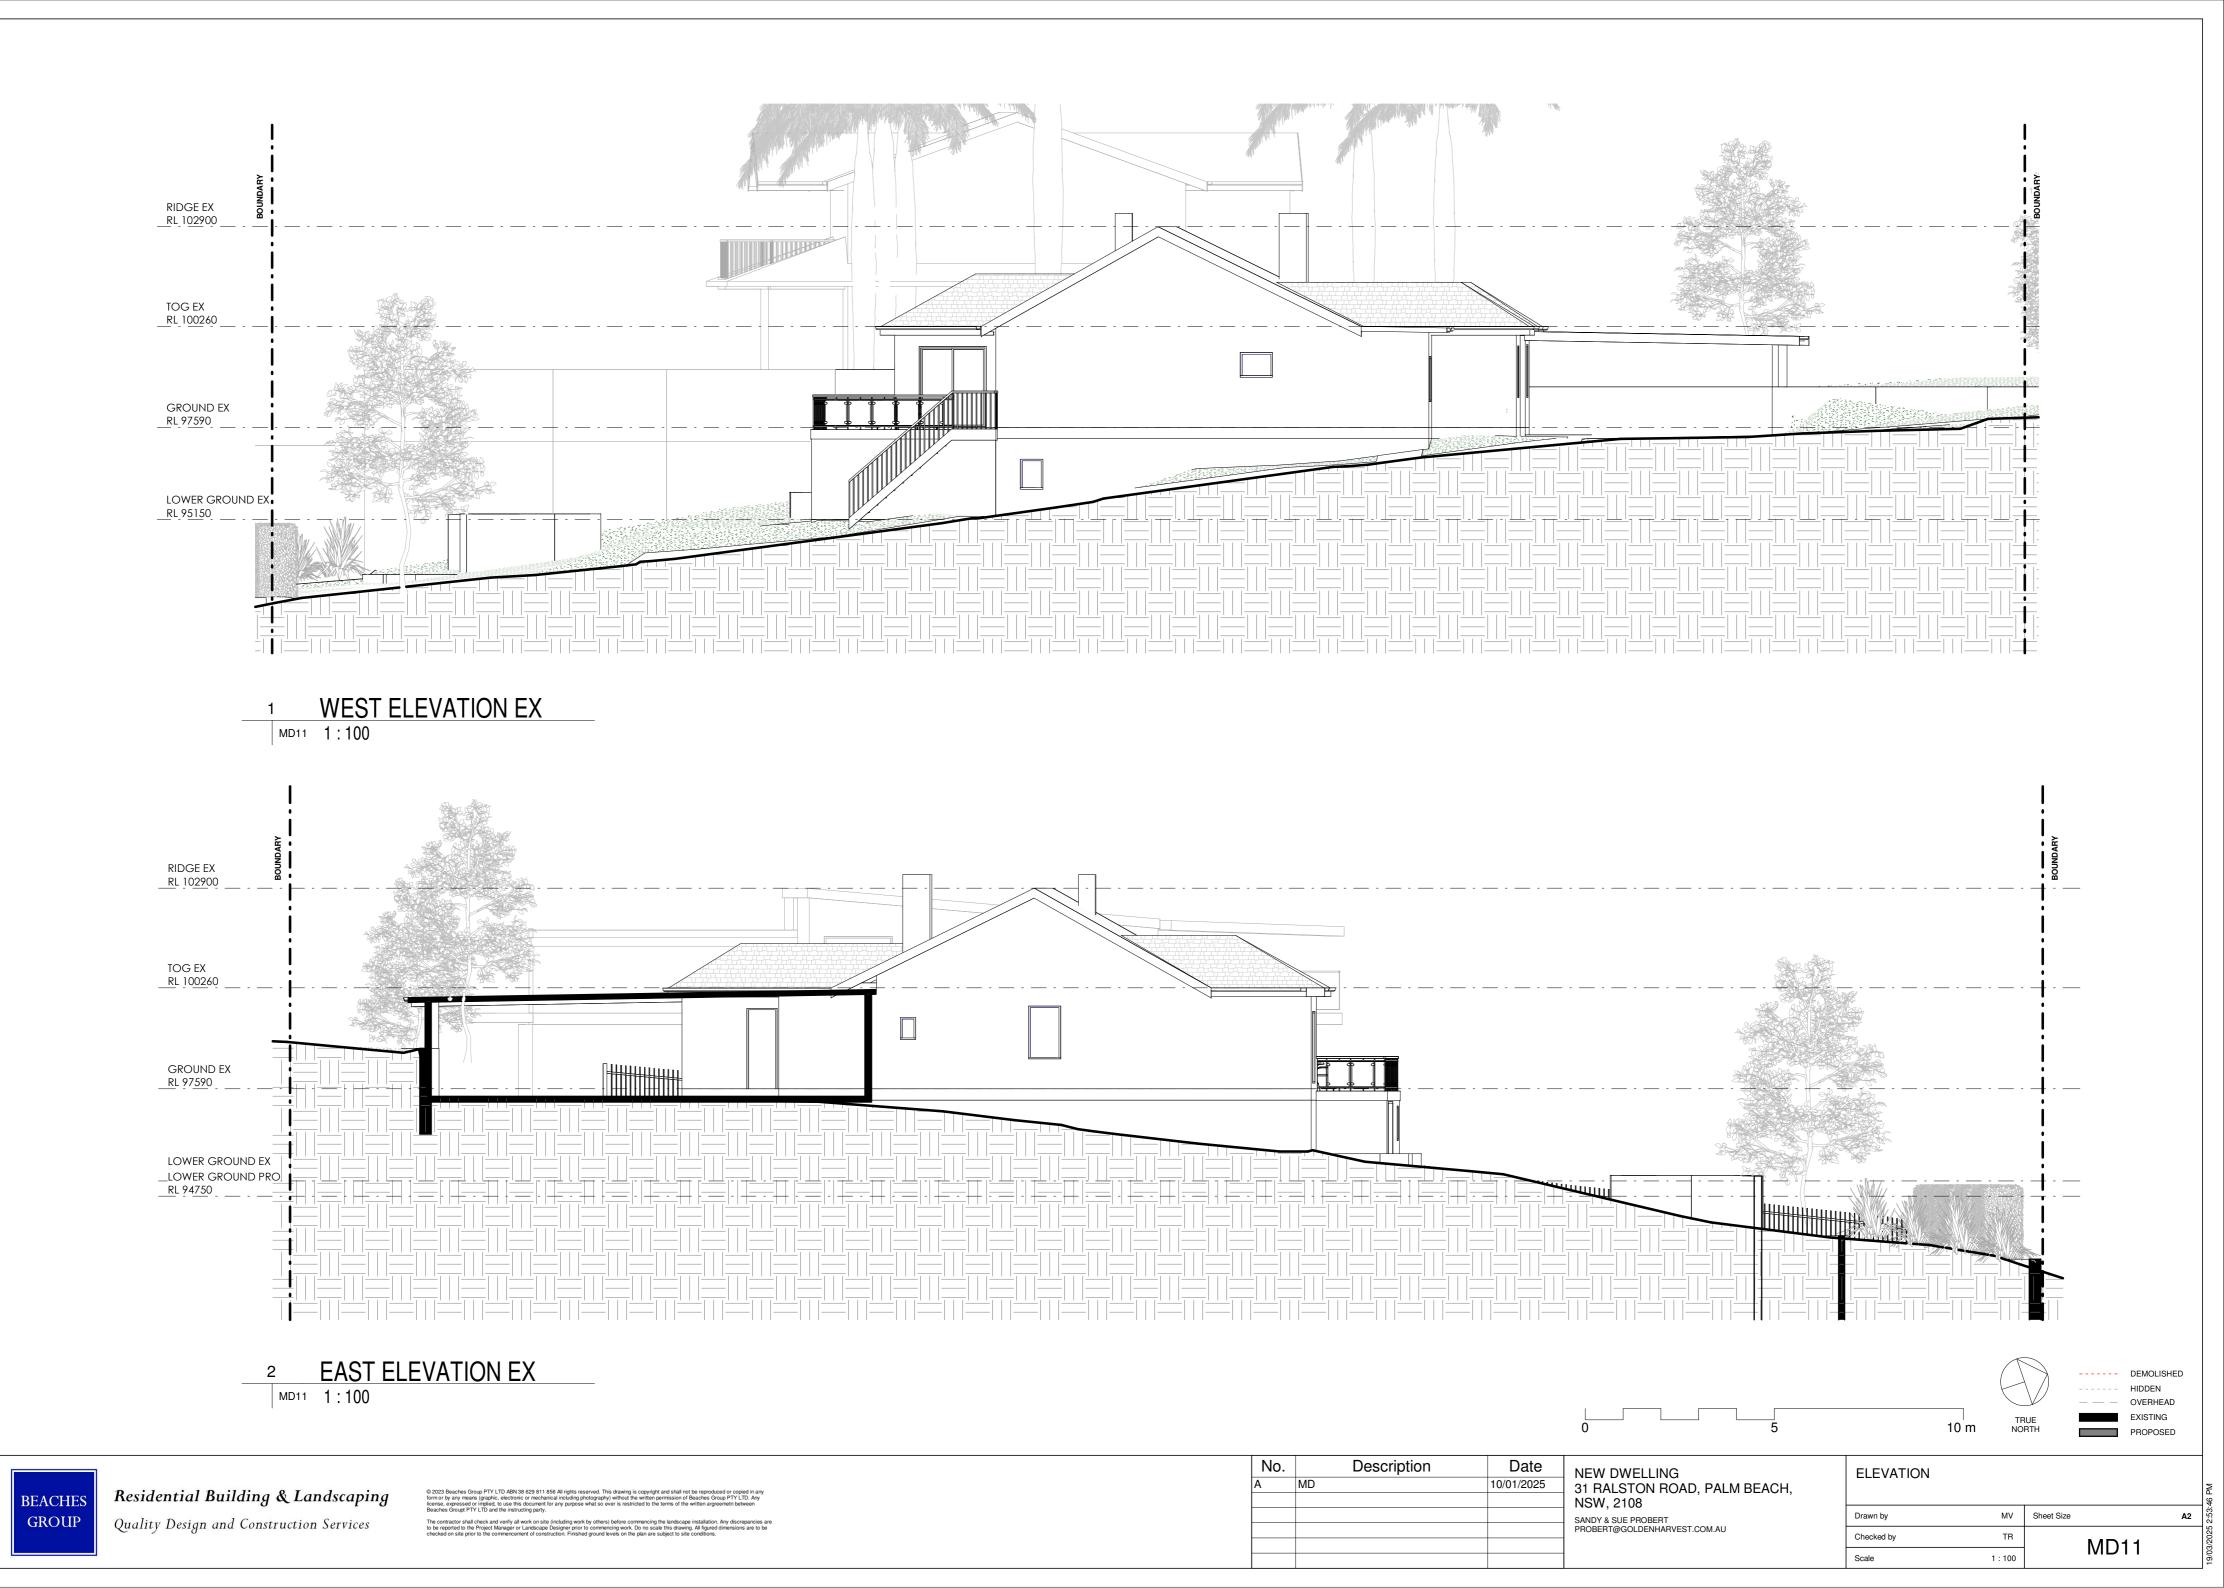

## NORTH ELEVATION EX

MD10 1:100

---- DEMOLISHED HIDDEN - - OVERHEAD EXISTING PROPOSED

Residential Building & Landscaping BEACHES GROUP Quality Design and Construction Services

The contractor shall check and verify all work on site (including work by others) before commencing the landscape installation. Any discrepancies are to be reported to the Project Marager or Landscape Designer prior to commencing work. Do no scale this drawing. All figured dimensions are to be checked on site prior to the commencement of construction. Firitished ground levels on the plan are subject to site conditions.

| ). | Description | Date       | NEW DWELLING                 |  |  |  |
|----|-------------|------------|------------------------------|--|--|--|
|    | MD          | 10/01/2025 | 31 RALSTON ROAD, PALM BEACH, |  |  |  |
|    |             |            | NSW, 2108                    |  |  |  |
|    |             |            | SANDY & SUE PROBERT          |  |  |  |
|    |             |            | PROBERT@GOLDENHARVEST.COM.AU |  |  |  |
|    |             |            |                              |  |  |  |