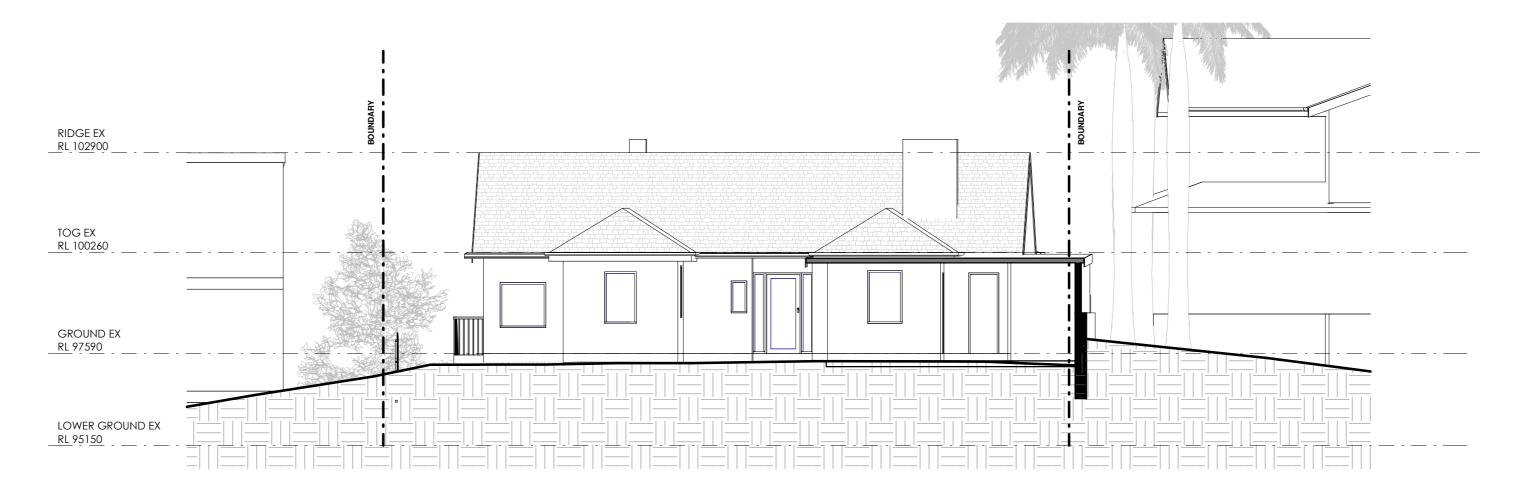

## 31 RALSTON ROAD, PALM BEACH, NSW, 2108

MEASURED DRAWING

SOUTH ELEVATION EX
MD10 1:100