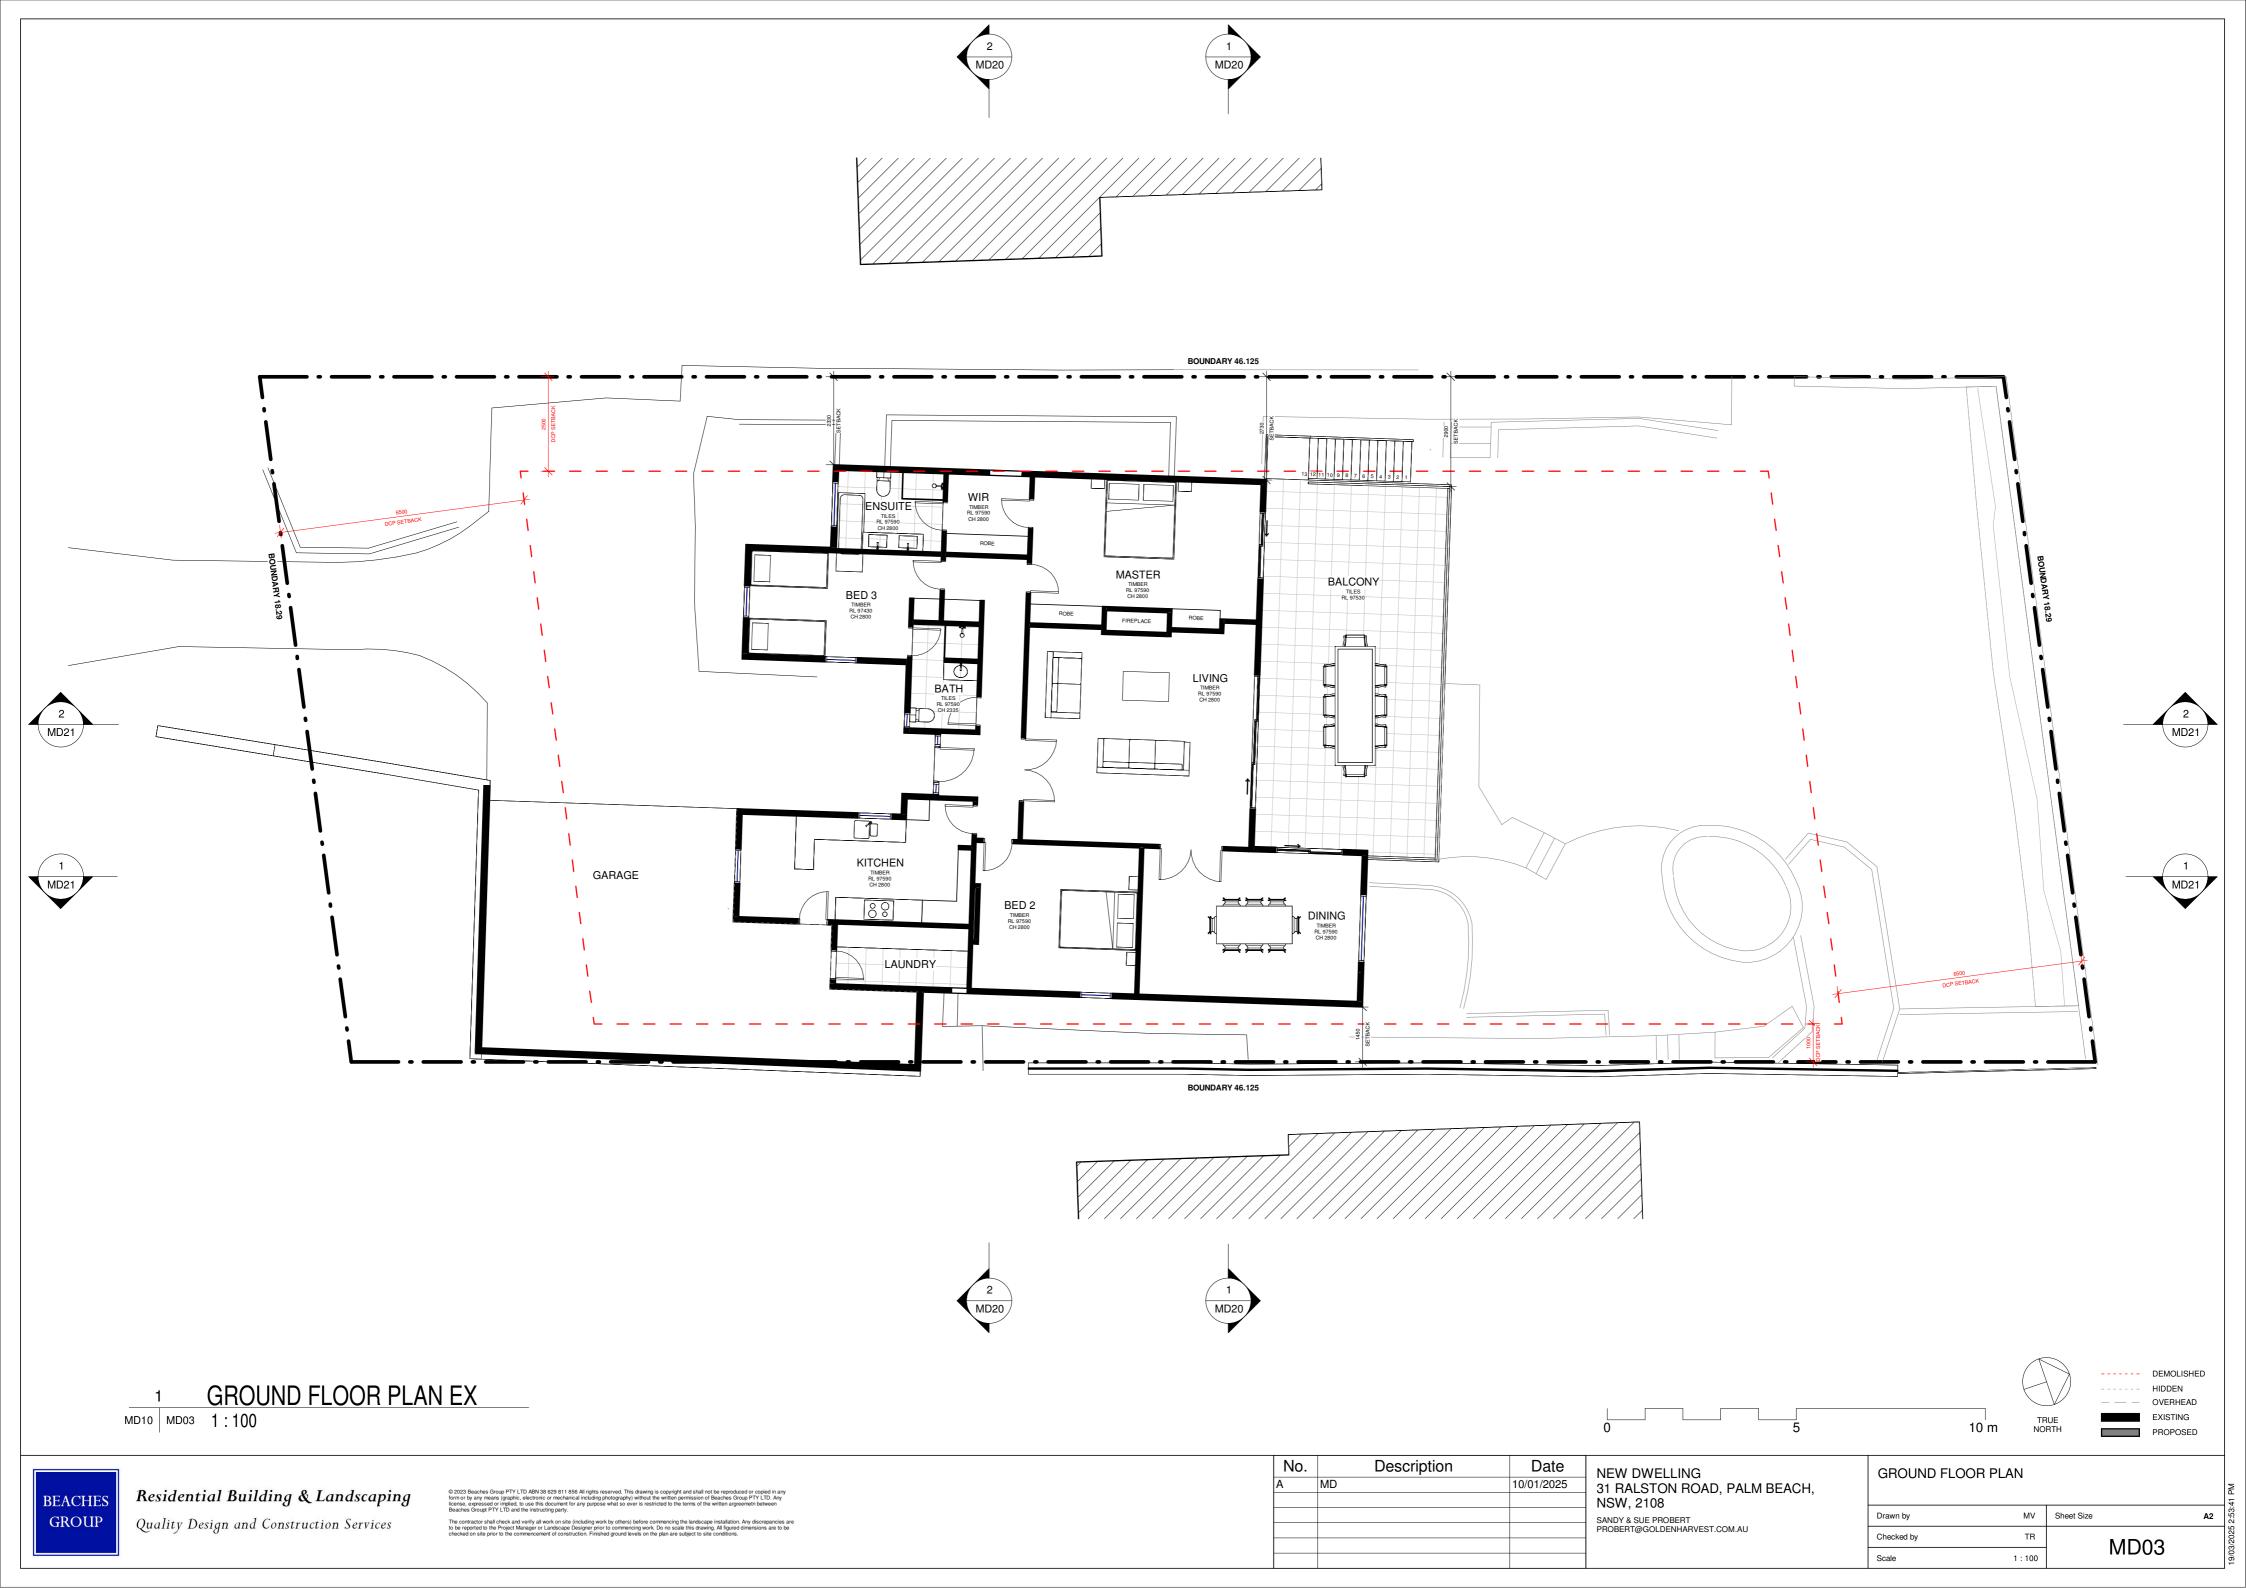

## 31 RALSTON ROAD, PALM BEACH, NSW, 2108

MEASURED DRAWING









SOUTH ELEVATION EX
MD10 1:100



## NORTH ELEVATION EX

MD10 1:100



---- DEMOLISHED HIDDEN - - OVERHEAD EXISTING PROPOSED

Residential Building & Landscaping BEACHES GROUP Quality Design and Construction Services

The contractor shall check and verify all work on site (including work by others) before commencing the landscape installation. Any discrepancies are to be reported to the Project Marager or Landscape Designer prior to commencing work. Do no scale this drawing. All figured dimensions are to be checked on site prior to the commencement of construction. Firitished ground levels on the plan are subject to site conditions.

| ). | Description | Date       | NEW DWELLING                 |  |  |  |
|----|-------------|------------|------------------------------|--|--|--|
|    | M