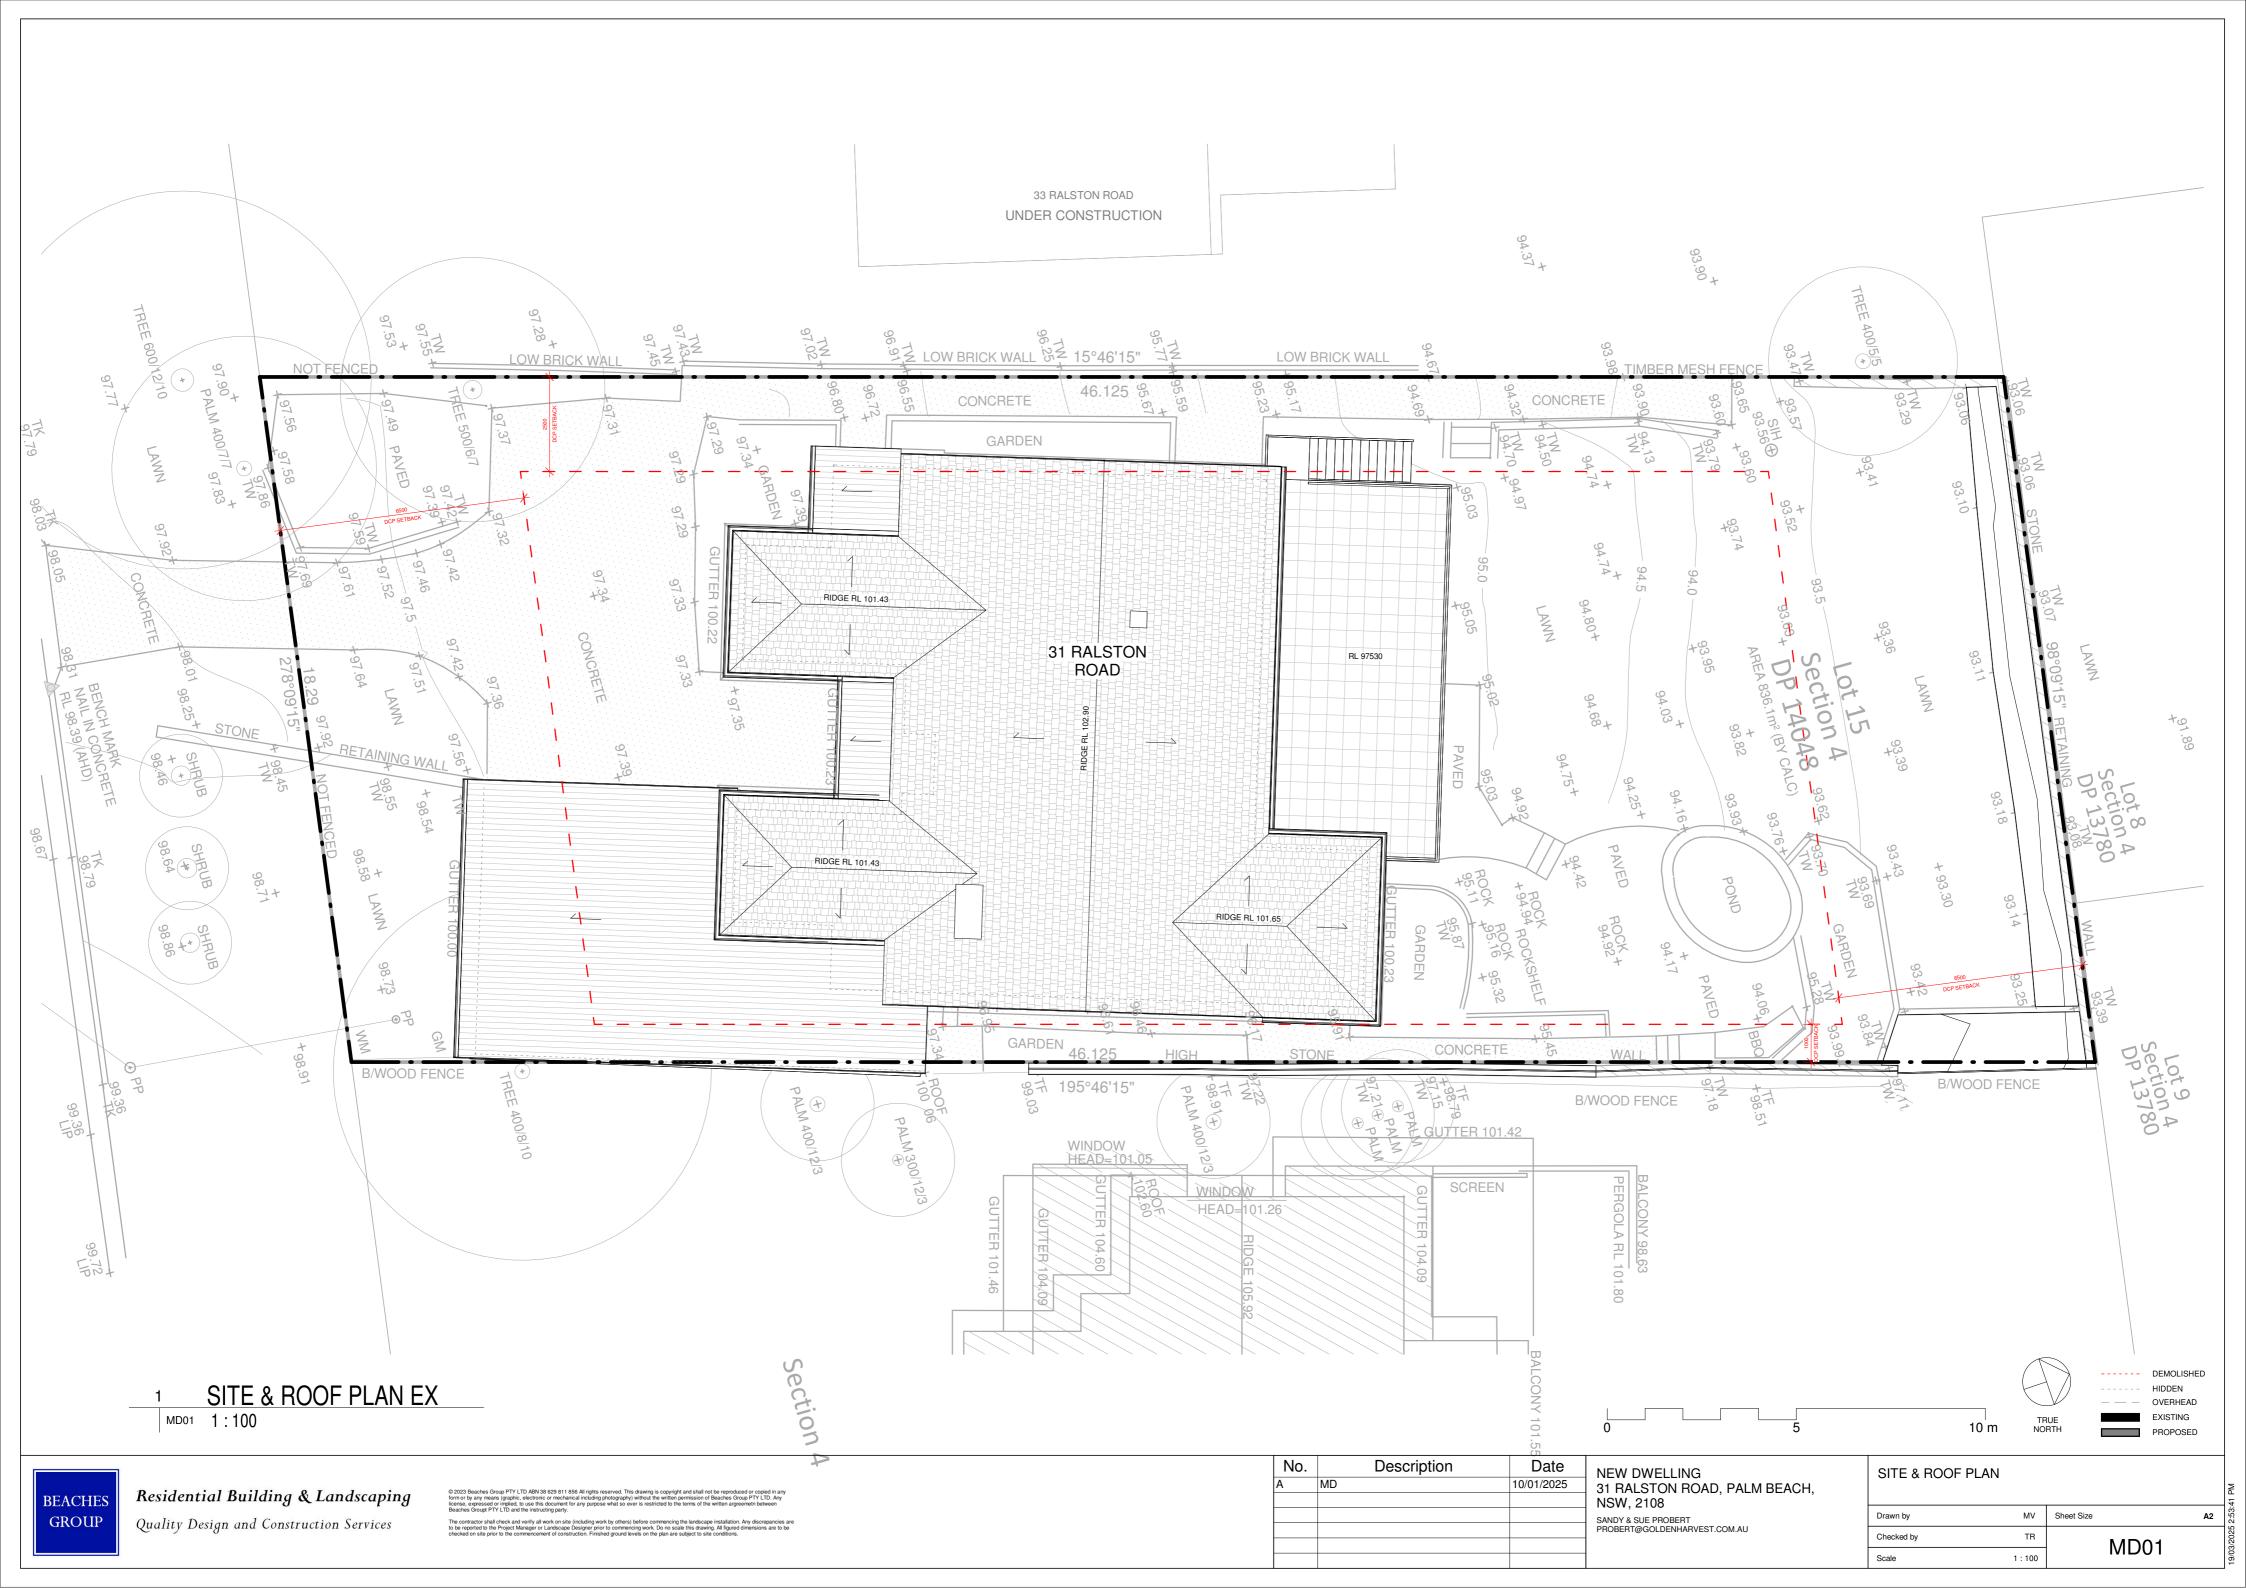

## 31 RALSTON ROAD, PALM BEACH, NSW, 2108

MEASURED DRAWING









SOUTH ELEVATION EX
MD10 1:100



## NORTH ELEVATION EX

MD10 1:100



---- DEMOLISHED HIDDEN - - OVERHEAD EXISTING PROPOSED

Residential Building & Landscaping BEACHES GROUP Quality Design and Construction Services

The contractor shall check and verify all work on site (including work by others) before commencing the landscape installation. Any discrepancies are to be reported to the Project Marager or Landscape Designer prior to commencing work. Do no scale this drawing. All figured dimensions are to be checked on site prior to the commencement of construction. Firitished ground levels on the plan are subject to site conditions.

| ). | Description | Date       | NEW DWELLING                 |  |  |  |
|----|-------------|------------|------------------------------|--|--|--|
|