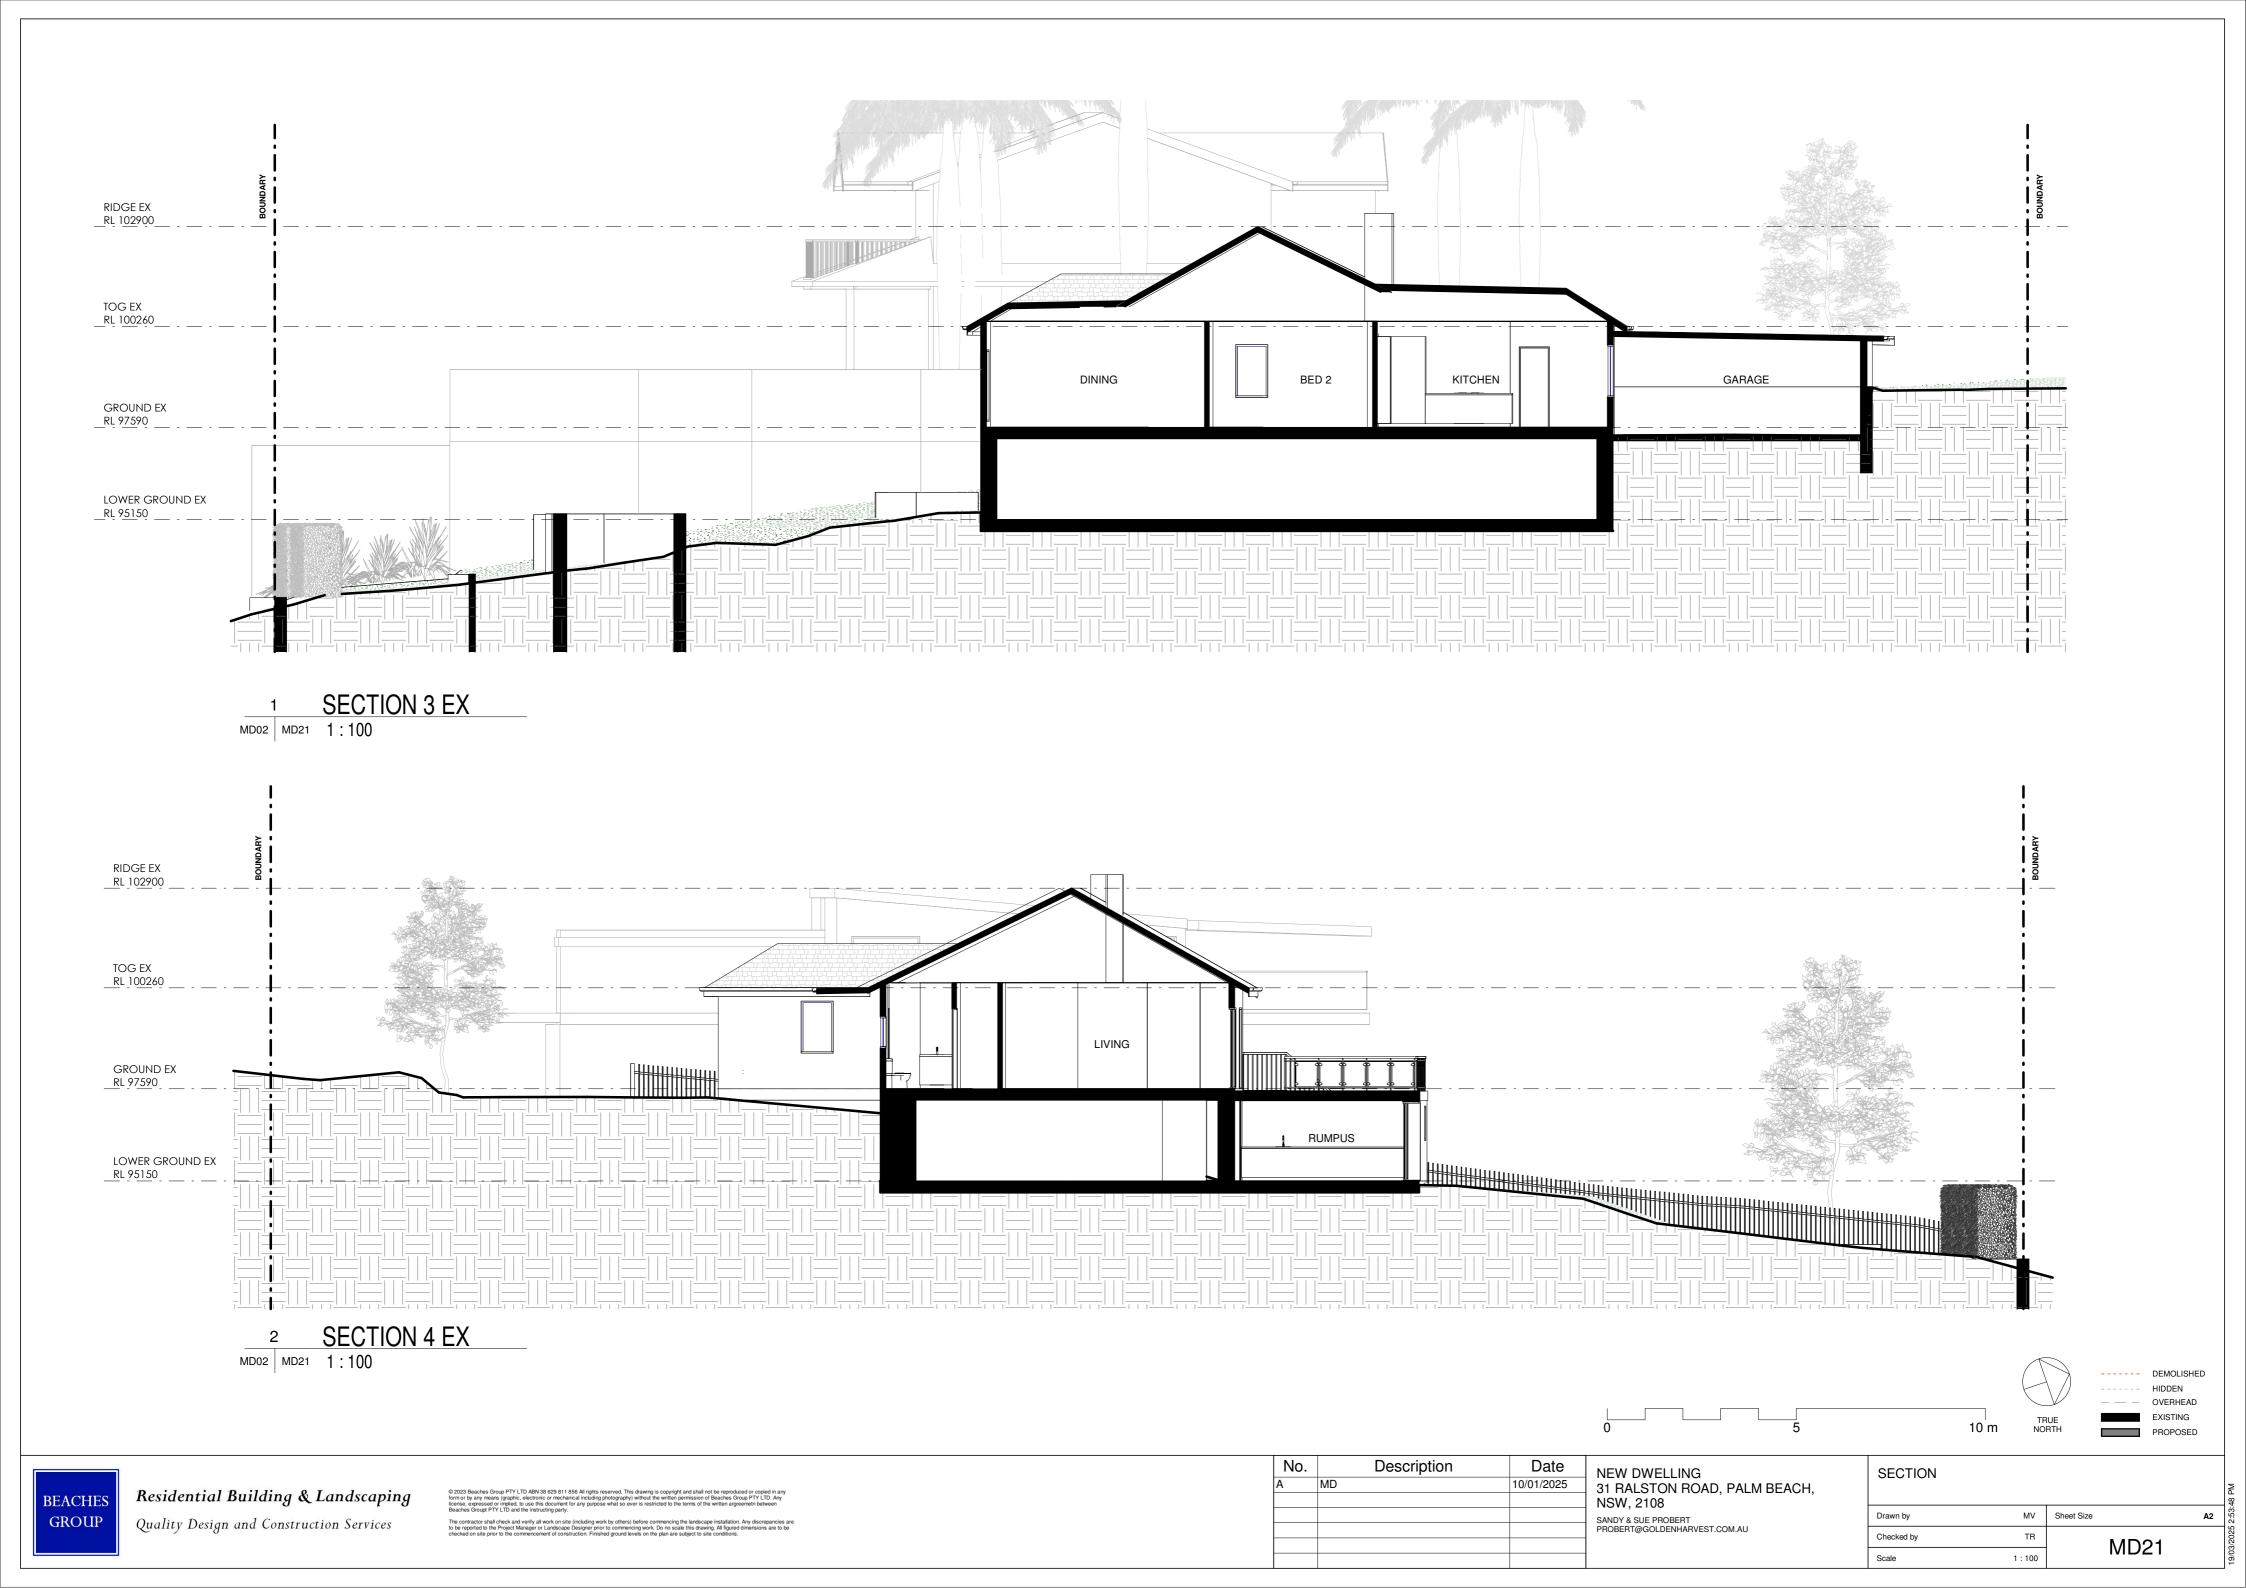

SECTION 1 EX MD02 MD20 1:100

2 SECTION 2 EX
MD02 MD20 1:100

----- DEMOLISHED HIDDEN - - OVERHEAD EXISTING PROPOSED

| ı | Description | Date       | NEW DWELLING                 |
|---|-------------|------------|------------------------------|
|   | MD          | 10/01/2025 | 31 RALSTON ROAD, PALM BEACH, |
|   |             |            | NSW, 2108                    |
|   |             |            | SANDY & SUE PROBERT          |
|   |             |            | PROBERT@GOLDENHARVEST.COM.AU |
| ı |             |            |                              |