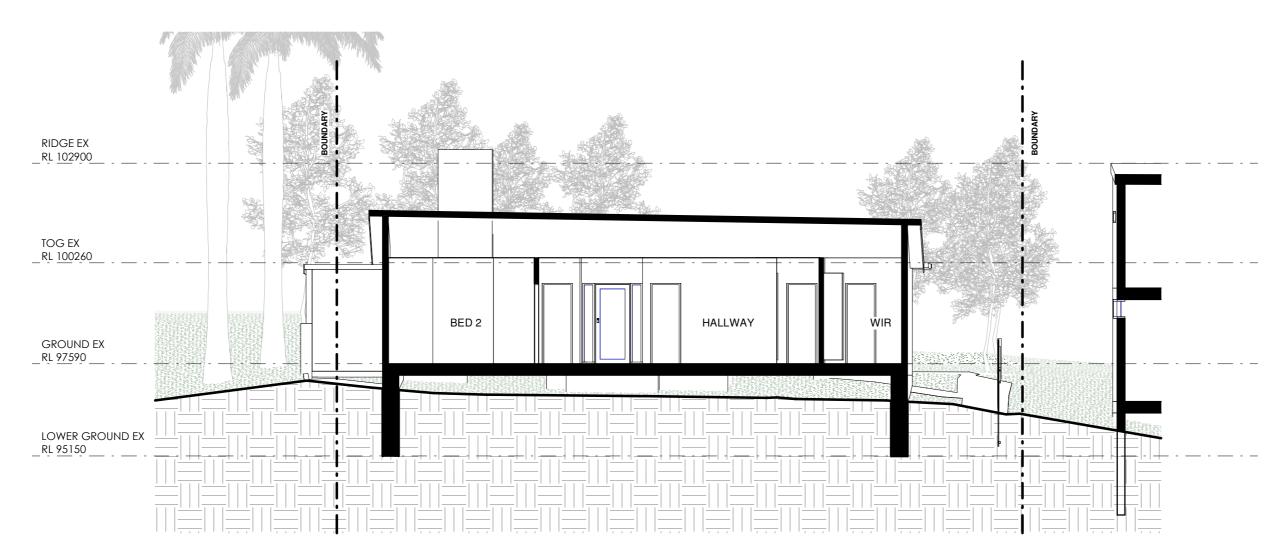

SECTION 1 EX MD02 MD20 1:100

2 SECTION 2 EX
MD02 MD20 1:100

----- DEMOLISHED HIDDEN - - OVERHEAD EXISTING PROPOSED

| ı | Description | Date       | NEW DWELLING                 |
|---|-------------|------------|------------------------------|
|   | MD          | 10/01/2025 | 31 RALSTON ROAD, PALM BEACH, |
|   |             |            | NSW, 2108                    |
|   |             |            | SANDY & SUE PROBERT          |
|   |             |            | PROBERT@GOLDENHARVEST.COM.AU |
| ı |             |            |                              |