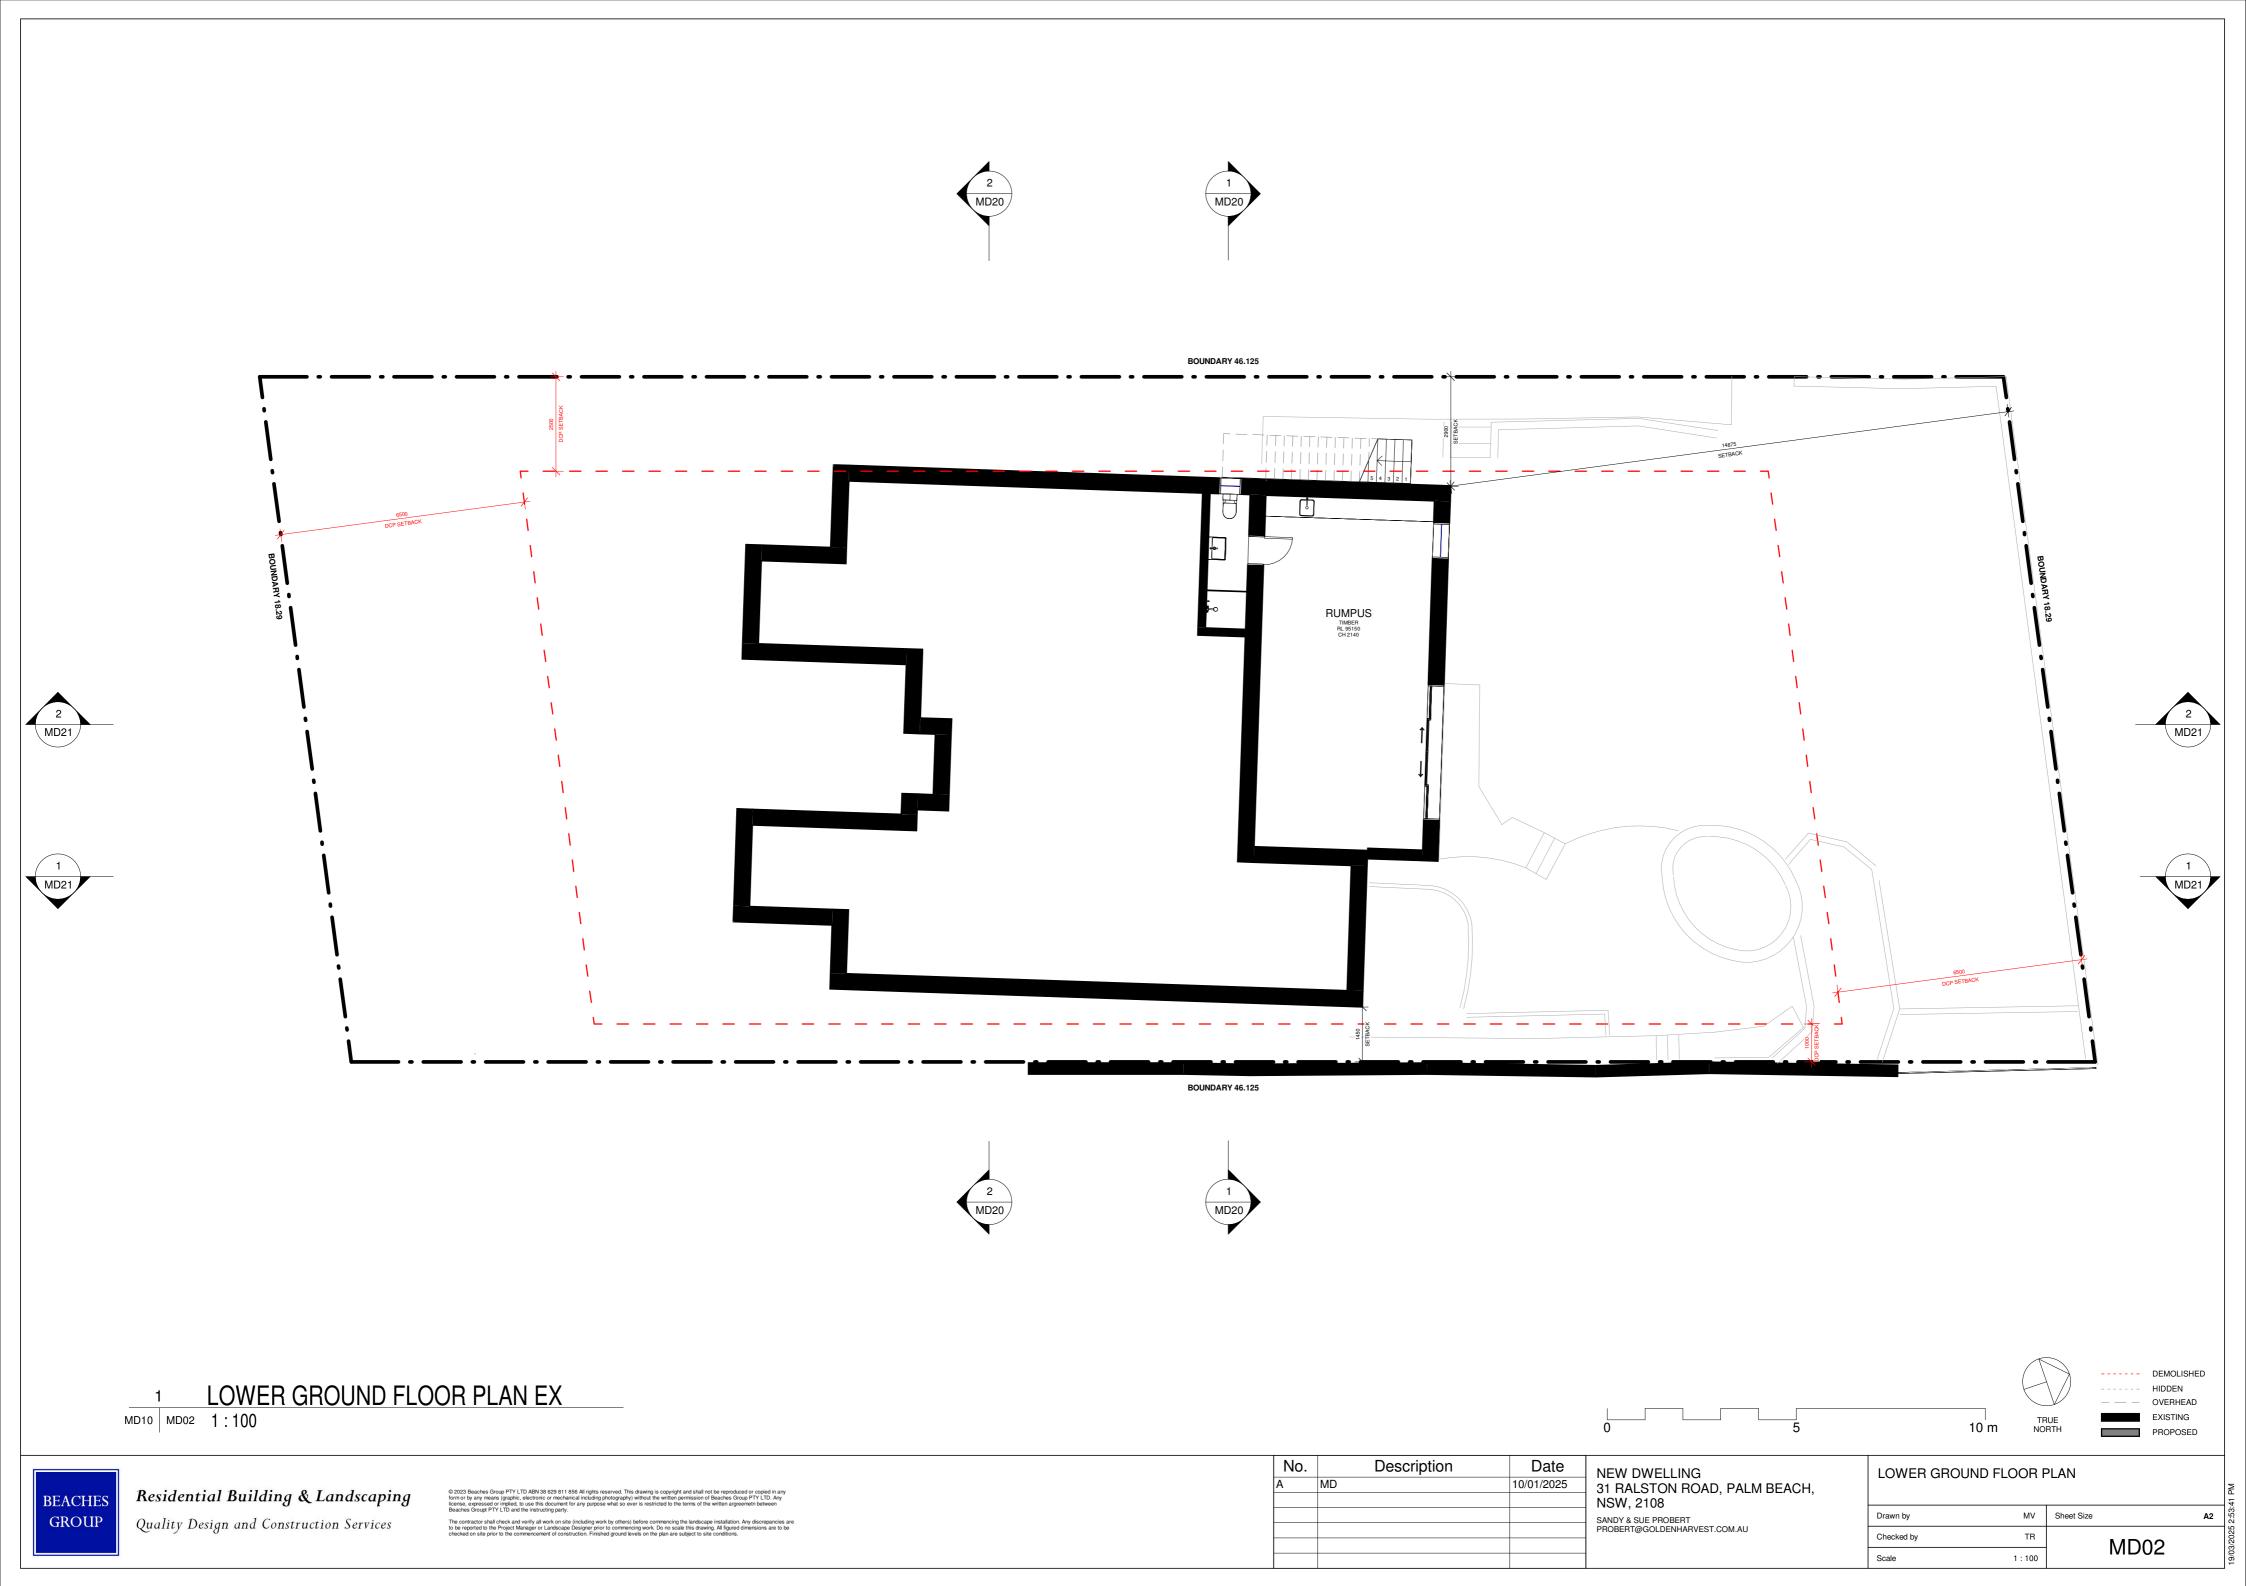

## 31 RALSTON ROAD, PALM BEACH, NSW, 2108

MEASURED DRAWING









SOUTH ELEVATION EX
MD10 1:100



## NORTH ELEVATION EX

MD10 1:100



---- DEMOLISHED HIDDEN - - OVERHEAD EXISTING PROPOSED

Residential Building & Landscaping BEACHES GROUP Quality Design and Construction Services

The contractor shall check and verify all work on site (including work by others) before commencing the landscape installation. Any discrepancies are to be reported to the Project Marager or Landscape Designer prior to commencing work. Do no scale this drawing. All figured dimensions are to be checked on site prior to the commencement of construction. Firitished ground levels on the plan are subject to site conditions.

| ). | Description | Date       | NEW DWELLING                 |  |  |  |
|----|-------------|------------|------------------------------|--|--|--|
|    |