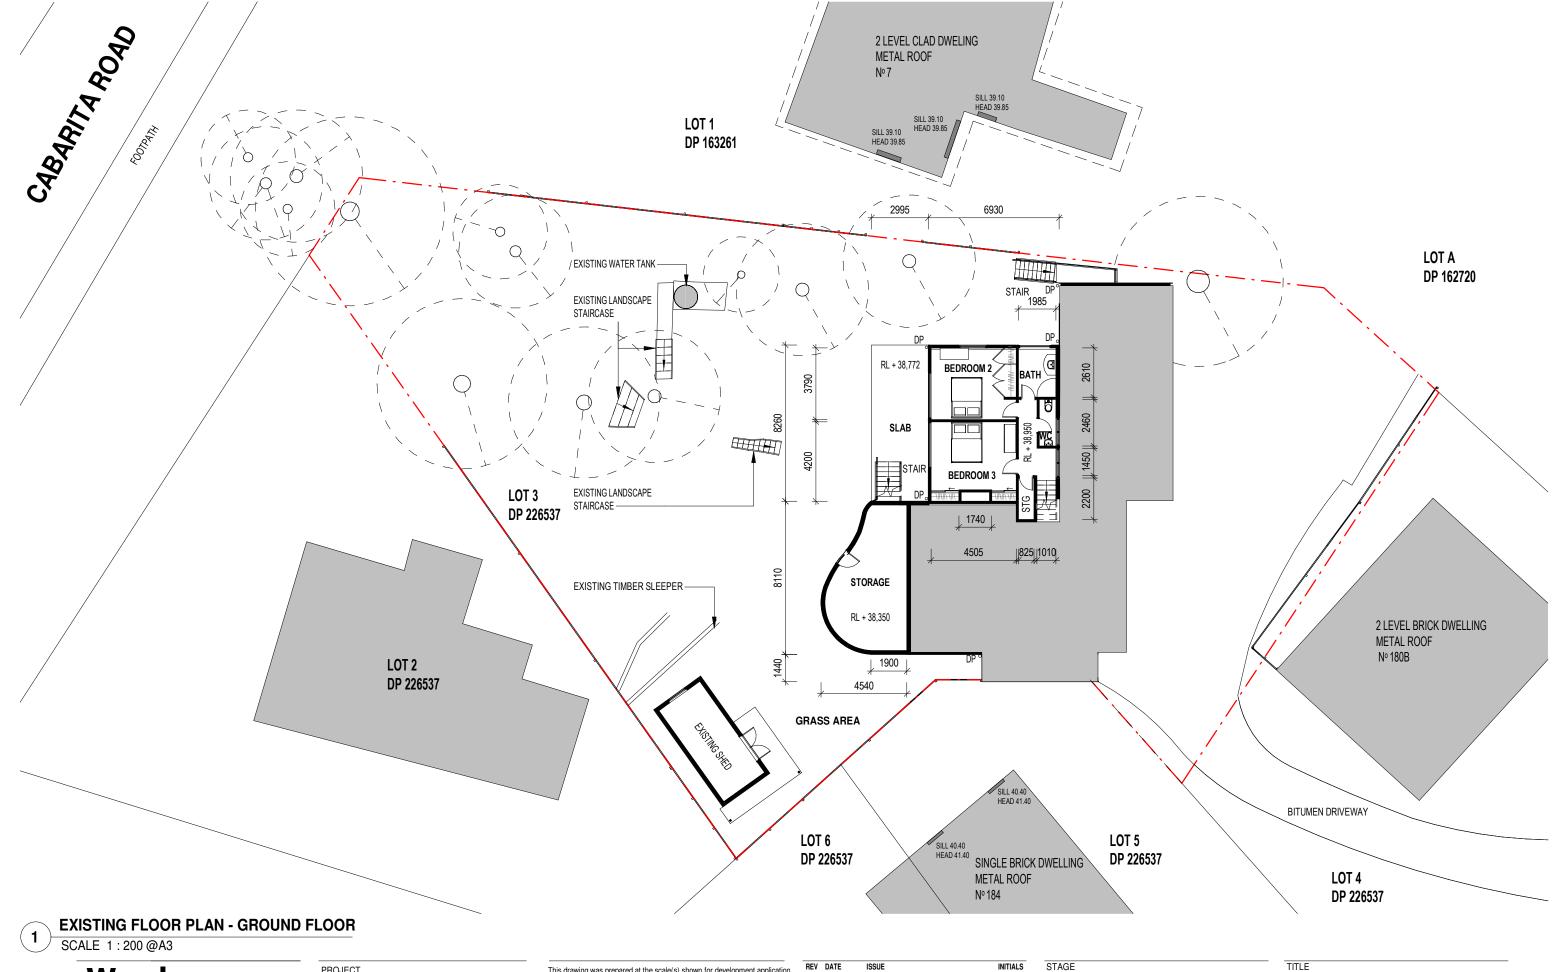

| E۷ | DATE     | ISSUE    | IN | ITIALS |
|----|----------|----------|----|--------|
| 1  | 20230707 | DA REV 1 | DI | Ν      |
| 2  | 20230713 | DA REV 2 | DI | N      |
|    |          |          |    |        |

FIONA RICHARDS & IAN RICHARDS

**DEVELOPMENT APPLICATION** 

SCALE 1:200 @ A3

DRAWN BY: HX, LG, HD, JV CHECKED BY: DW

**EXISTING FLOOR PLAN - GROUND FLOOR** 

DRAWING No REV Job No 2304 2 **DA-04** 

> PLOT DATE: 21/10/2024 5:11:59 PM