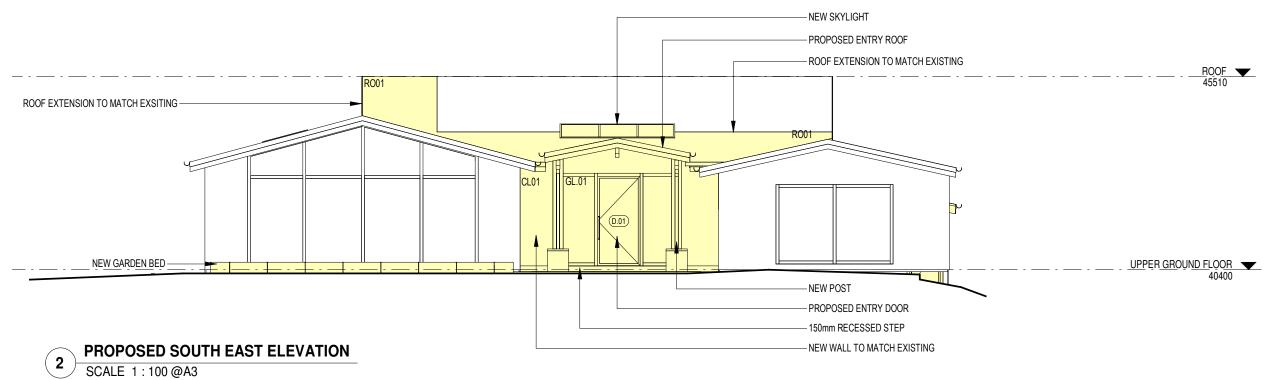

FIONA RICHARDS & IAN RICHARDS

DEVELOPMENT APPLICATION

PROPOSED ELEVATIONS

Job No DRAWING No REV

2304 DA-36 6

PLOT DATE:

21/10/2024 5:12:11 PM

HEIGHT LIMIT 8.5M - - - - - - -

#### PROPOSED SOUTH WEST ELEVATION

SCALE 1:100 @A3

HEIGHT LIMIT 8.5M -