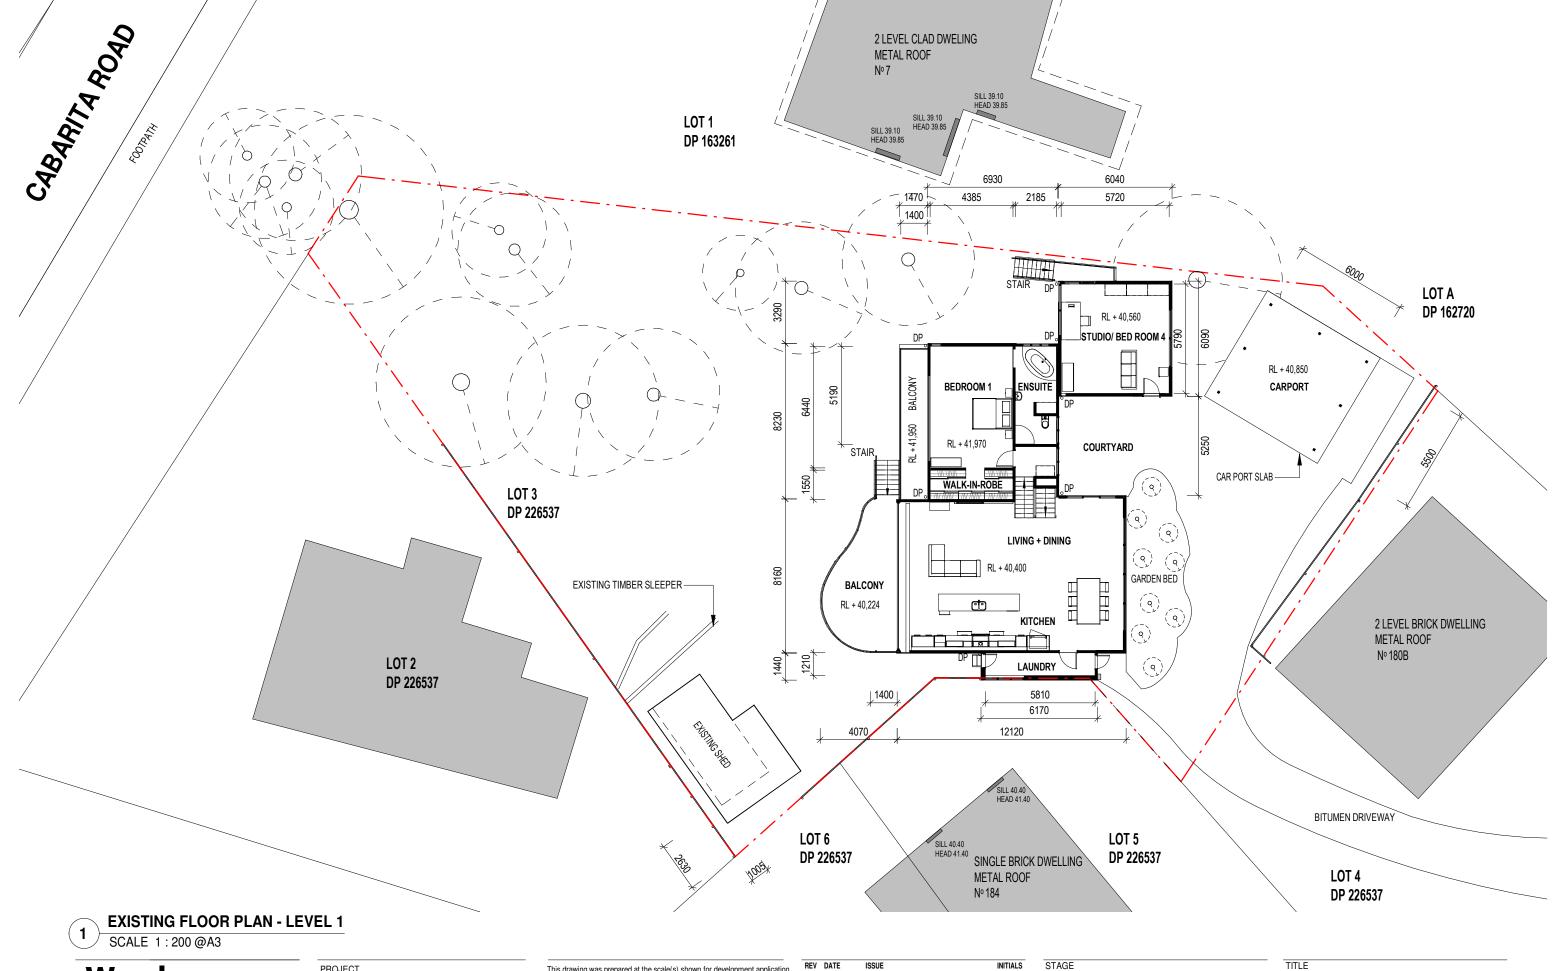

| E۷ | DATE     | ISSUE    | INITIALS |
|----|----------|----------|----------|
| 1  | 20230707 | DA REV 1 | DW       |
| 2  | 20230713 | DA REV 2 | DW       |

FIONA RICHARDS & IAN RICHARDS

DEVELOPMENT APPLICATION

SCALE

1:200 @ A3 DRAWN BY: HX, LG, HD, JV

CHECKED BY: DW

EXISTING FLOOR PLAN - LEVEL 1

2304 DA-05 REV

PLOT DATE: 21/10/2024 5:12:00 PM

ACN 150 766 939 ABN 41 150 766 939 Nominated Architect Darren Woodman 7566 3.09/55, Miller Street, Pyrmont NSW 2009 M +61 414 244 050 P +02 8283 5767 E darren@woodmanarchitects.com.au PROJECT