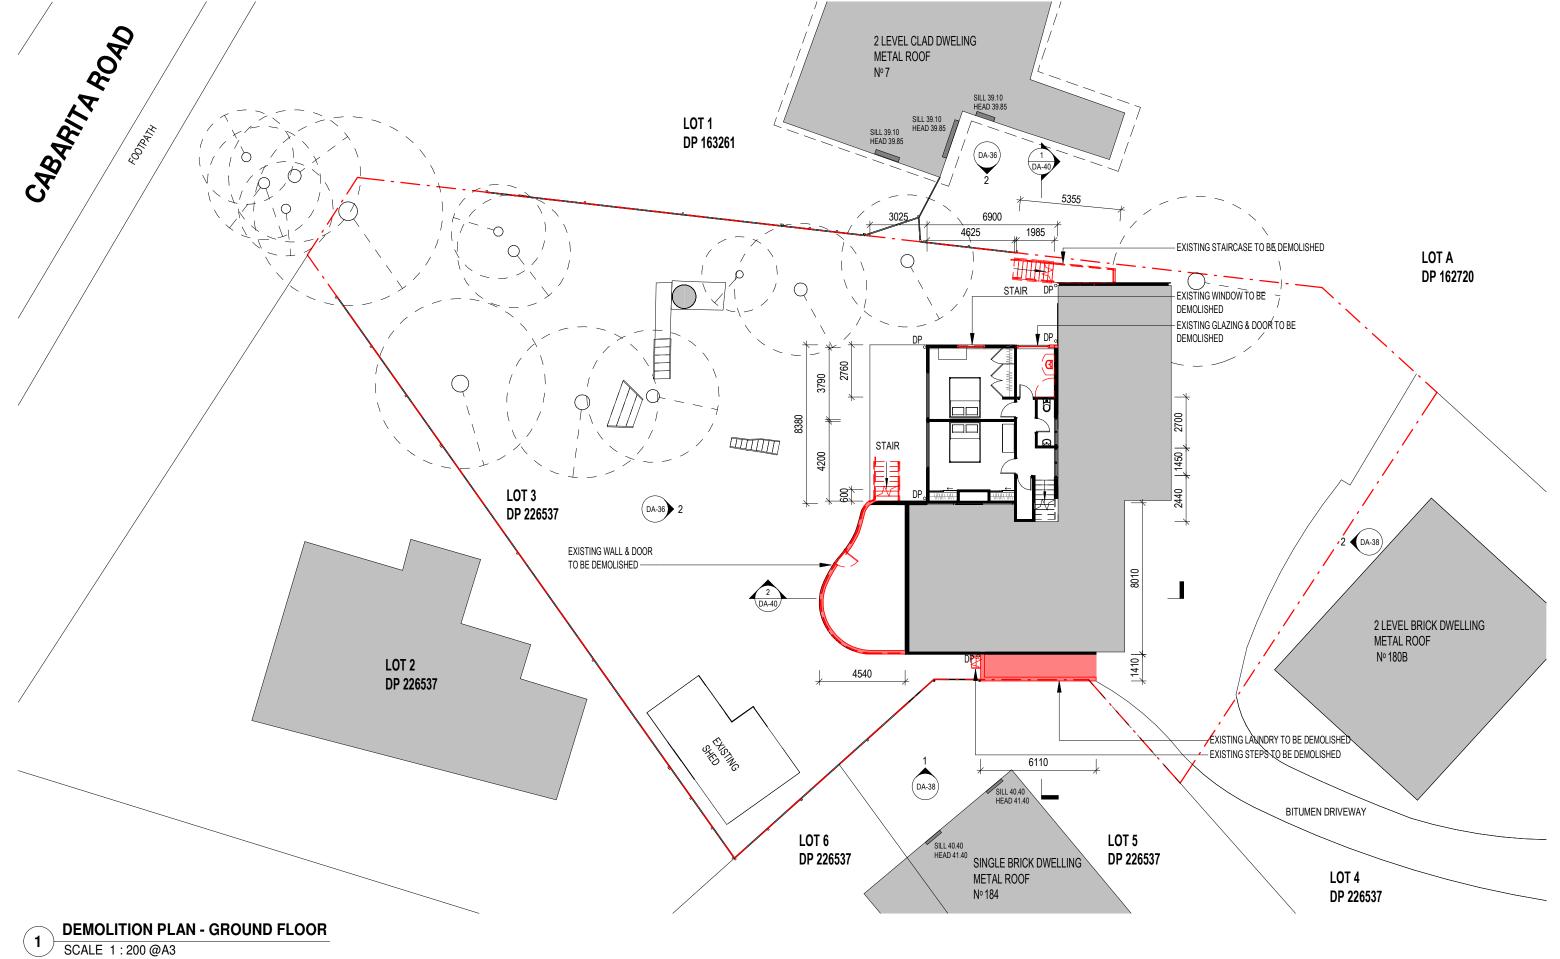

|       |                                    | T==      |
|-------|------------------------------------|----------|
| NO.   | DRAWING NAME                       | REVISION |
| DA-01 | COVER SHEET                        | 6        |
| DA-02 | SURVEY PLAN                        | 5        |
| DA-03 | EXISTING SITE PLAN                 | 2        |
| DA-04 | EXISTING FLOOR PLAN - GROUND FLOOR | 2        |
| DA-05 | EXISTING FLOOR PLAN - LEVEL 1      | 2        |
| DA-06 | EXISTING ROOF PLAN                 | 2        |
| DA-08 | EXISTING AREA PLAN - GROUND FLOOR  | 2        |
| DA-10 | EXISTING AREA PLAN - LEVEL 1       | 2        |
| DA-11 | DEMOLITION SITE PLAN               | 6        |
| DA-12 | DEMOLITION PLAN - GROUND FLOOR     | 6        |
| DA-14 | DEMOLITION PLAN - LEVEL 1          | 6        |
| DA-15 | DEMOLITION ROOF PLAN               | 5        |
| DA-16 | EXCAVATION SITE PLAN               | 5        |
| DA-17 | PROPOSED SITE PLAN                 | 6        |
| DA-18 | PROPOSED PLAN - GROUND FLOOR       | 6        |
| DA-19 | PROPOSED PLAN - LEVEL 1            | 6        |
| DA-20 | PROPOSED ROOF PLAN                 | 5        |
| DA-21 | PROPOSED AREA PLAN - GROUND FLOOR  | 6        |
| DA-22 | PROPOSED AREA PLAN - LEVEL 1       | 5        |
| DA-30 | EXISTING ELEVATIONS                | 5        |
| DA-32 | EXISTING ELEVATIONS                | 5        |
| DA-34 | EXISTING SECTIONS                  | 5        |
| DA-36 | PROPOSED ELEVATIONS                | 6        |
| DA-38 | PROPOSED ELEVATIONS                | 6        |
| DA-40 | PROPOSED SECTIONS                  | 6        |
| DA-42 | 3D VIEWS                           | 6        |
| DA-50 | SHADOW DIAGRAM                     | 6        |
| DA-51 | WASTE MANAGEMENT PLAN              | 6        |
| DA-60 | SCHEDULES                          | 6        |

# DEVELOPMENT APPLICATION

SCALE
1:200 @ A3 DRAWN BY: HX, LG, HD, JV
CHECKED BY: DW

DEMOLITION PLAN - GROUND FLOOR

Job No DRAWING No REV

2304 DA-12 6

PLOT DATE: 21/10/2024 5:12:03 PM

ACN 150 766 939 ABN 41 150 766 939 Nominated Architect Darren Woodman 7566 3.09/55, Miller Street, Pyrmont NSW 2009 M +61 414 240 50 P +02 8283 5767 E darren@woodmanarchitects.com.au