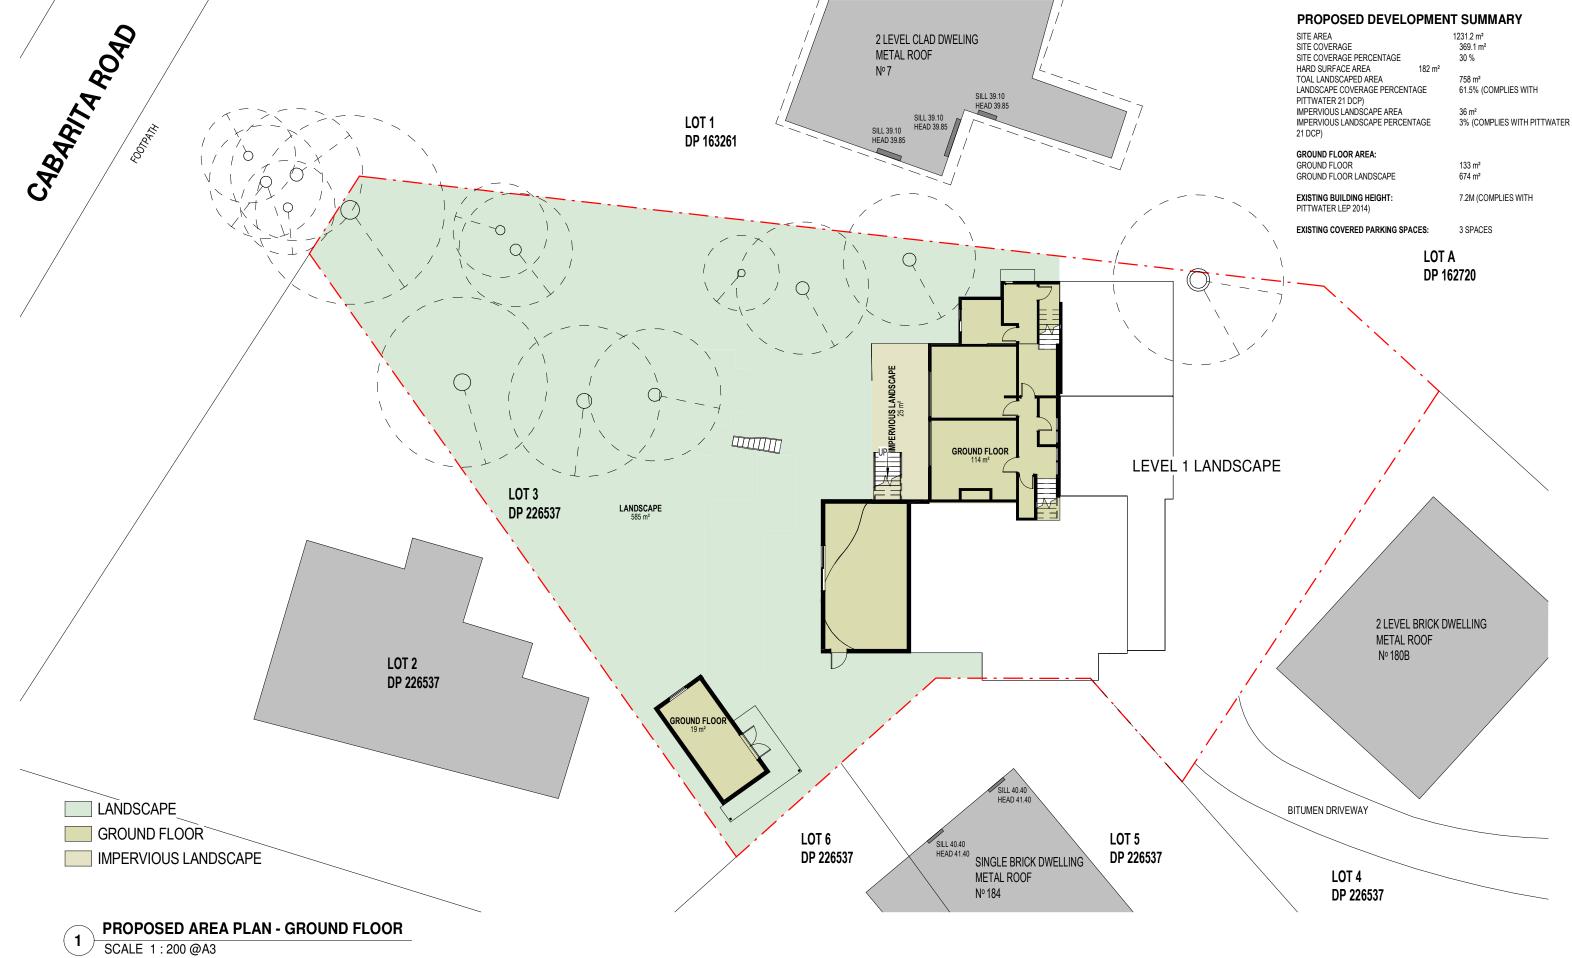

|       |                                    | T==      |
|-------|------------------------------------|----------|
| NO.   | DRAWING NAME                       | REVISION |
| DA-01 | COVER SHEET                        | 6        |
| DA-02 | SURVEY PLAN                        | 5        |
| DA-03 | EXISTING SITE PLAN                 | 2        |
| DA-04 | EXISTING FLOOR PLAN - GROUND FLOOR | 2        |
| DA-05 | EXISTING FLOOR PLAN - LEVEL 1      | 2        |
| DA-06 | EXISTING ROOF PLAN                 | 2        |
| DA-08 | EXISTING AREA PLAN - GROUND FLOOR  | 2        |
| DA-10 | EXISTING AREA PLAN - LEVEL 1       | 2        |
| DA-11 | DEMOLITION SITE PLAN               | 6        |
| DA-12 | DEMOLITION PLAN - GROUND FLOOR     | 6        |
| DA-14 | DEMOLITION PLAN - LEVEL 1          | 6        |
| DA-15 | DEMOLITION ROOF PLAN               | 5        |
| DA-16 | EXCAVATION SITE PLAN               | 5        |
| DA-17 | PROPOSED SITE PLAN                 | 6        |
| DA-18 | PROPOSED PLAN - GROUND FLOOR       | 6        |
| DA-19 | PROPOSED PLAN - LEVEL 1            | 6        |
| DA-20 | PROPOSED ROOF PLAN                 | 5        |
| DA-21 | PROPOSED AREA PLAN - GROUND FLOOR  | 6        |
| DA-22 | PROPOSED AREA PLAN - LEVEL 1       | 5        |
| DA-30 | EXISTING ELEVATIONS                | 5        |
| DA-32 | EXISTING ELEVATIONS                | 5        |
| DA-34 | EXISTING SECTIONS                  | 5        |
| DA-36 | PROPOSED ELEVATIONS                | 6        |
| DA-38 | PROPOSED ELEVATIONS                | 6        |
| DA-40 | PROPOSED SECTIONS                  | 6        |
| DA-42 | 3D VIEWS                           | 6        |
| DA-50 | SHADOW DIAGRAM                     | 6        |
| DA-51 | WASTE MANAGEMENT PLAN              | 6        |
| DA-60 | SCHEDULES                          | 6        |

FIONA RICHARDS & IAN RICHARDS

ALS STAGE **DEVELOPMENT APPLICATION** 

> SCALE 1:200 @ A3 DRAWN BY: HX, LG, HD, JV CHECKED BY: DW

PROPOSED AREA PLAN - GROUND **FLOOR** 

Job No DRAWING No REV 2304 6 **DA-21** 