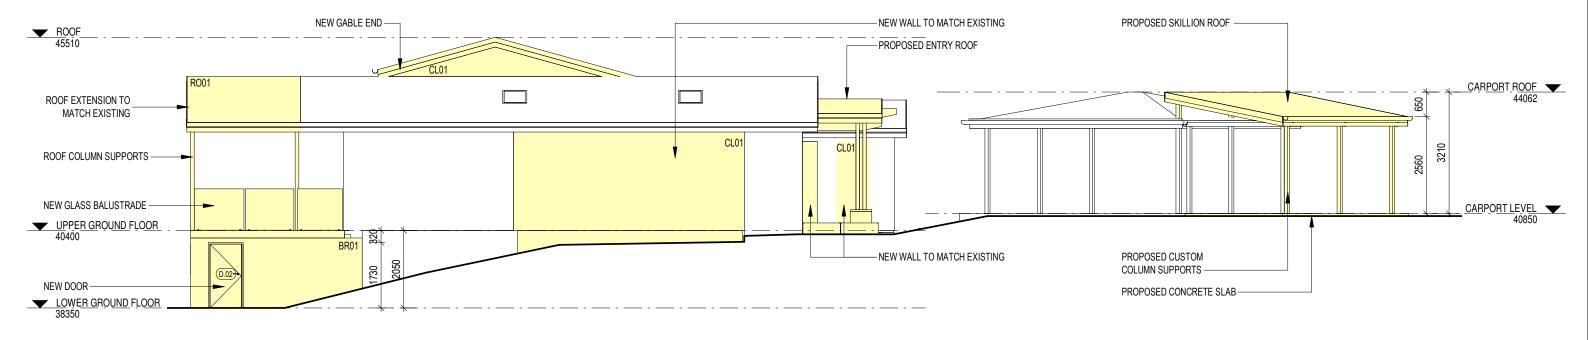

FIONA RICHARDS & IAN RICHARDS

DEVELOPMENT APPLICATION

PROPOSED ELEVATIONS

Job No DRAWING No REV

2304 DA-36 6

PLOT DATE:

21/10/2024 5:12:11 PM

HEIGHT LIMIT 8.5M - - - - - - -

#### PROPOSED SOUTH WEST ELEVATION

SCALE 1:100 @A3

HEIGHT LIMIT 8.5M -