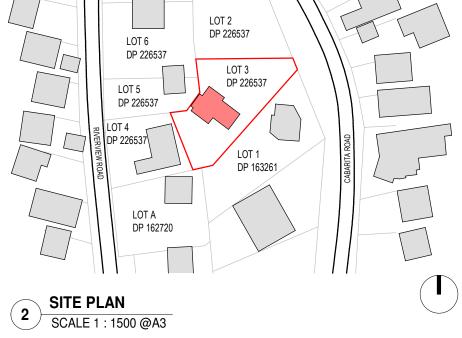

### **DEVELOPMENT APPLICATION**

ADDRESS: 5 CABARITA ROAD, AVALON BEACH, NSW 2107 LOT 3 DP 226537