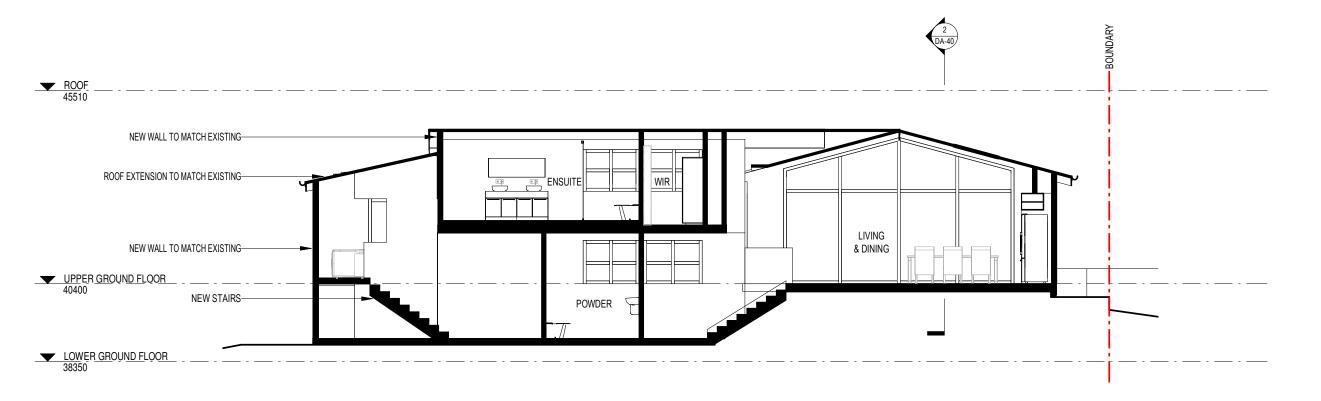

ans. All measurements to be verified on site prior to fabrication or construction. This design is copyright and remains the property of the architect. Design based on client-provided dimensions. Design subject to statutory review and engineering inputs

| REV | DATE     | ISSUE    | INITIALS |
|-----|----------|----------|----------|
| 3   | 20230814 | DA REV 3 | DW       |
| 4   | 20231113 | DA REV 4 | DW       |
| 5   | 20240826 | DA REV 5 | DW       |
| 6   | 20240827 | DA REV 6 | DW       |
| CLI | ENT      |          |          |

FIONA RICHARDS & IAN RICHARDS

# DEVELOPMENT APPLICATION

| TITLE   |              |     |
|---------|--------------|-----|
| PROPOSE | D ELEVATIONS |     |
| Job No  | DRAWING No   | REV |
| 2304    | DA-38        | 6   |

PLOT DATE: 21/10/2024 5:12:12 PM





#### PROPOSED SECTION SCALE 1:100@A3

**ADDITION** 

# Woodman Architects

ACN 150 766 939 ABN 41 150 766 939 Nominated Architect Darren Woodman 7566 3.09/55, Miller Street, Pyrmont NSW 2009 M +61 414 240 50 P +02 8283 5767 E darren@woodmanarchitects.com.au

BIM 360://2304 Avalon Beach House/2304 Cabarita Rd.rvt V3.rv

ADDRESS **5 CABARITA ROAD, AVALON BEACH, NSW 2107** 

**BEACH HOUSE RENOVATION &** 

This drawing was prepared at the scale(s) shown for development application purposes only. It is not to be used by any party for any other reason. This is not an as built drawing; the information shown was taken from previous construction documentation and other sources which may not necessarily be accurate. Should any party require measurements of areas or dimensions requiring high leve