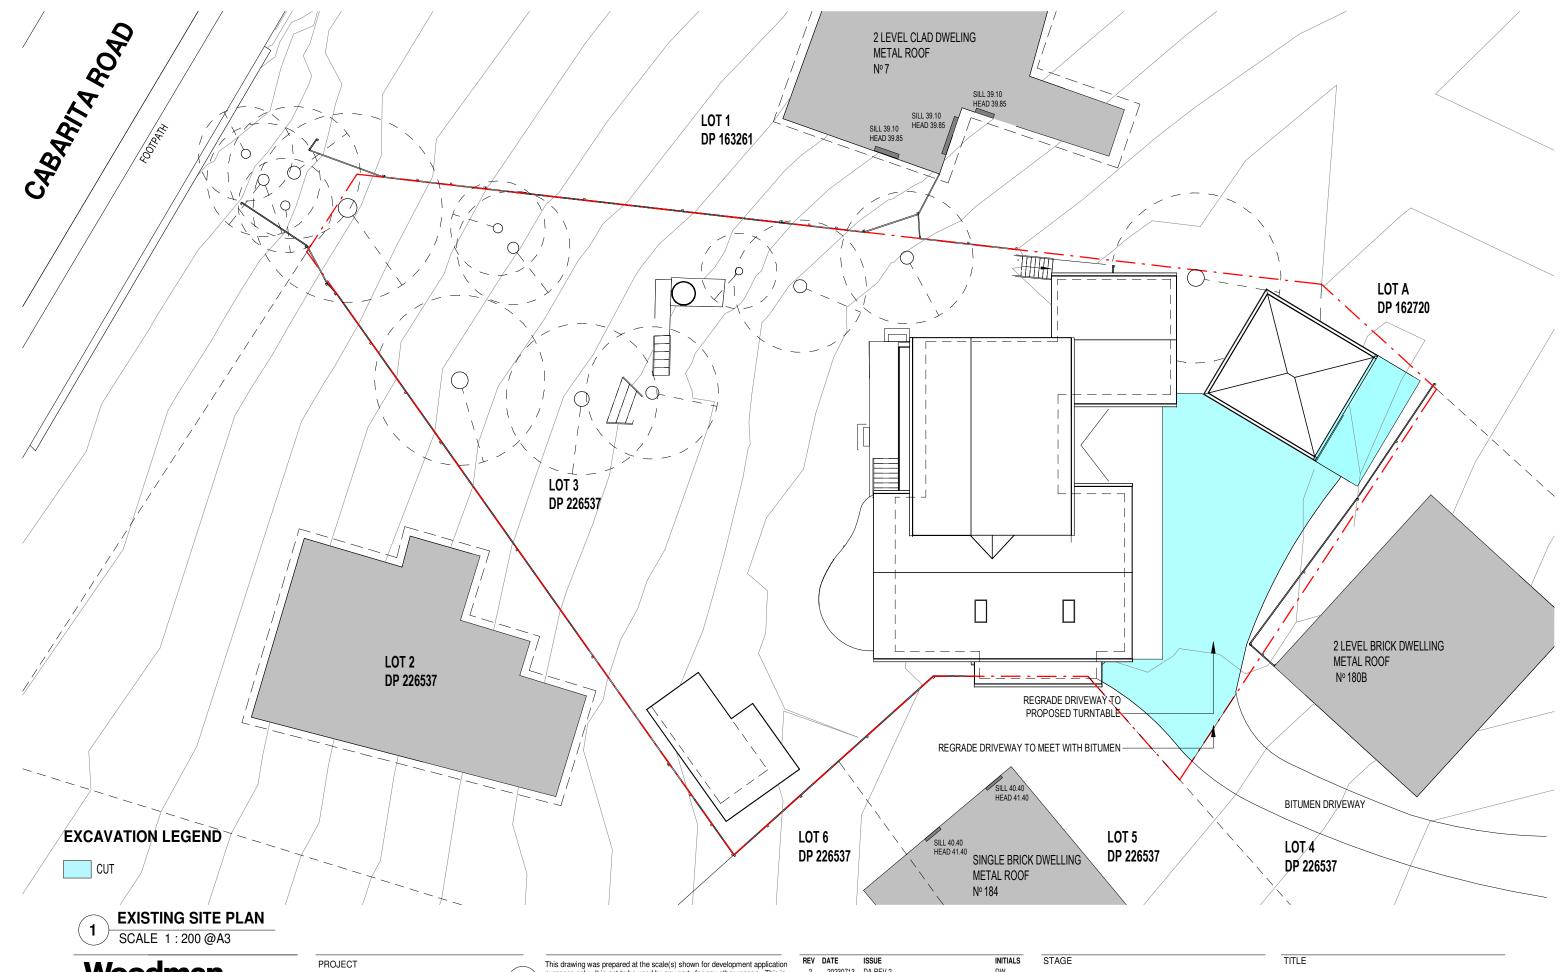

| TITLE    |              |     |
|----------|--------------|-----|
| EXCAVATI | ON SITE PLAN |     |
| Job No   | DRAWING No   | REV |
| 2304     | <b>DA-16</b> | 5   |

PLOT DATE: 21/10/2024 5:12:05 PM