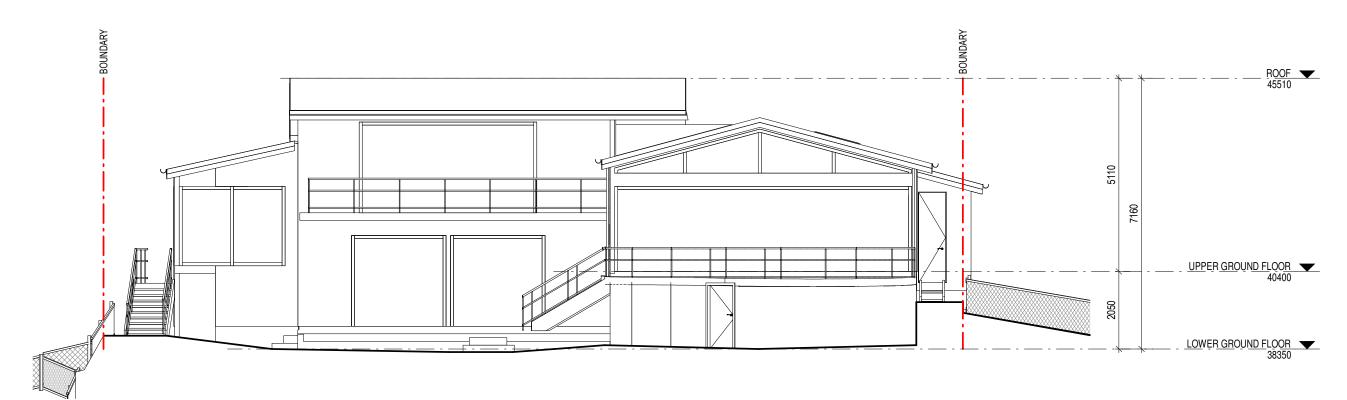

-----------------------|---|
| <b>FIONA RICHARDS</b> | & |
| IAN RICHARDS          |   |

| DEVELOPMENT APPLICATION | STAGE |                    |
|-------------------------|-------|--------------------|
|                         | DEVEL | OPMENT APPLICATION |

| ALE        |             |             |
|------------|-------------|-------------|
| : 100 @ A3 | DRAWN BY:   | HX, LG, HD, |
|            | CHECKED BY: | DW          |

| TITLE    |              |                      |
|----------|--------------|----------------------|
| EXISTING | ELEVATIONS   |                      |
| Job No   | DRAWING No   | REV                  |
| 2304     | <b>DA-30</b> | 5                    |
|          | PLOT DATE:   | 21/10/2024 5:12:09 P |



#### **EXISTING NORTH EAST ELEVATION**

SCALE 1:100@A3



#### **EXISTING NORTH WEST ELEVATION**

SCALE 1:100@A3

**BEACH HOUSE RENOVATION &** 

Woodman Architects

ACN 150 766 939 ABN 41 150 766 939 Nominated Architect Darren Woodman 7566 3.09/55, Miller Street, Pyrmont NSW 2009 M +61 414 244 050 P +02 8283 5767 E darren@woodmanarchitects.com.au

**ADDITION** 

**5 CABARITA ROAD, AVALON BEACH, NSW 2107** 

This drawing was prepared at the scale(s) shown for development application purposes only. It is not to be used by any party for any other reason. This is not an as built drawing; the information shown was taken from previous construction documentation and other sources which may not necessarily be accurate. Should any party require measurements of areas or dimensions requiring high levels of accuracy, they must employ a registered surveyor