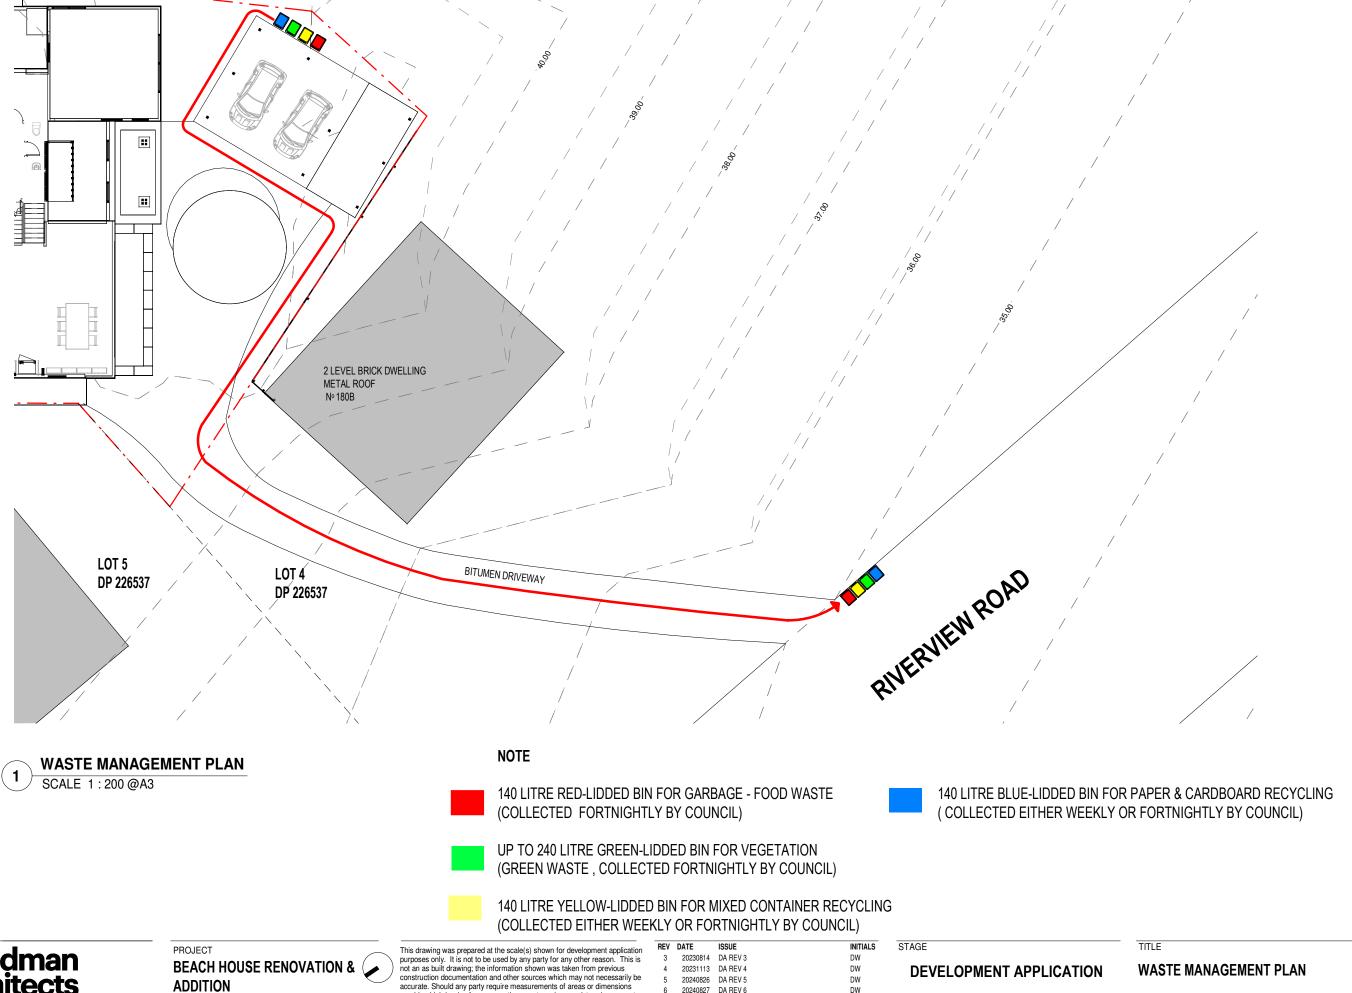

FIONA RICHARDS & IAN RICHARDS

| STAGE                   |           |                |  |  |  |  |
|-------------------------|-----------|----------------|--|--|--|--|
| DEVELOPMENT APPLICATION |           |                |  |  |  |  |
| SCALE                   |           |                |  |  |  |  |
| 1:200 @ A3              | DRAWN BY: | HX, LG, HD, JV |  |  |  |  |

CHECKED BY: DW

| WASTE MA | ANAGEMENT PLAI | N   |
|----------|----------------|-----|
| Job No   | DRAWING No     | REV |
| 2304     | DA-51          | 6   |
|          |                |     |

| Door Schedule                                |     |      |      |                                      |                  |  |
|----------------------------------------------|-----|------|------|--------------------------------------|------------------|--|
| Description Mark Width Height Level Comments |     |      |      |                                      |                  |  |
|                                              |     |      |      |                                      |                  |  |
| ENTRY                                        | .01 | 1120 | 2370 | UPPER GROUND FLOOR                   | NEW ENTRY DOOR   |  |
| STORAGE                                      | .02 | 870  | 1700 | LOWER GROUND FLOOR                   | NEW STORAGE DOOR |  |
| LAUNDRY                                      | .03 | 1520 | 2320 | EXISTING AREA PLAN -<br>GROUND FLOOR | NEW SLIDING DOOR |  |