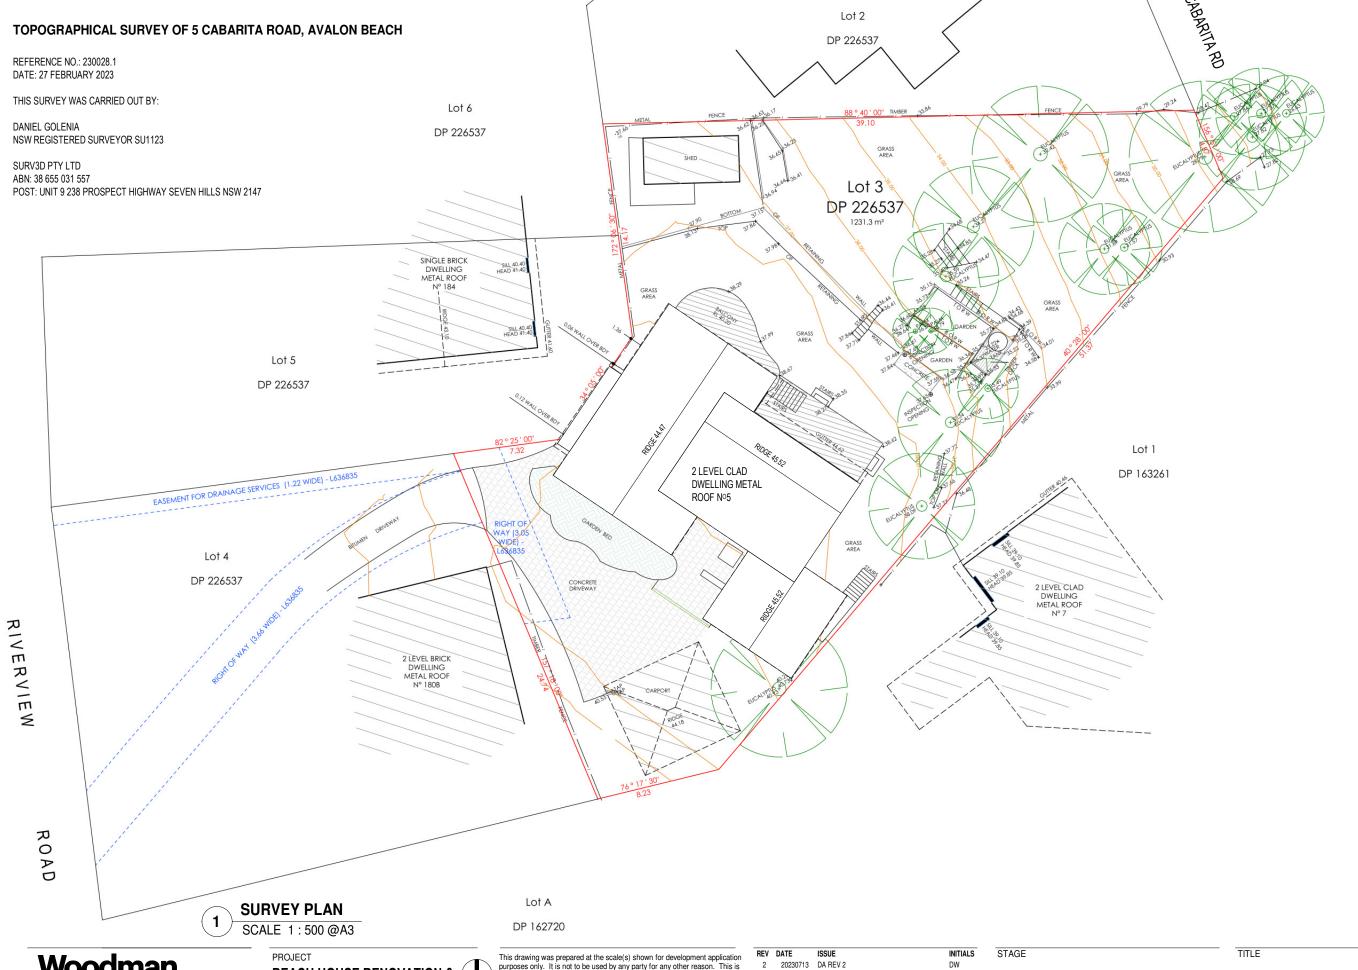

FIONA RICHARDS & IAN RICHARDS

**DEVELOPMENT APPLICATION** 

SCALE 1:500 @ A3 DRAWN BY: HX, LG, HD, JV CHECKED BY: DW

**SURVEY PLAN** DRAWING No REV Job No 2304 5 **DA-02** 

PLOT DATE:

21/10/2024 5:11:58 PM

ACN 150 766 939 ABN 41 150 766 939 Nominated Architect Darren Woodman 7566 3.09/55, Miller Street, Pyrmont NSW 2009 M +61 414 24 050 P +02 8283 5767 E darren@woodmanarchitects.com.au