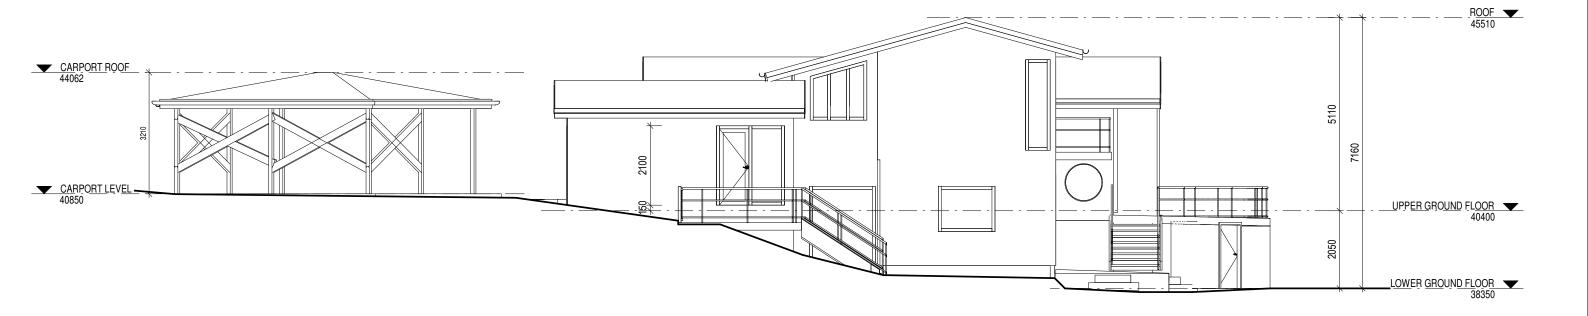

26 | DA REV 5 | DW      |

| CLIENT                |   |
|-----------------------|---|
| <b>FIONA RICHARDS</b> | & |
| IAN RICHARDS          |   |

| DEVELOPMENT APPLICATION | STAGE |                    |
|-------------------------|-------|--------------------|
|                         | DEVEL | OPMENT APPLICATION |

| ALE        |             |             |
|------------|-------------|-------------|
| : 100 @ A3 | DRAWN BY:   | HX, LG, HD, |
|            | CHECKED BY: | DW          |

| TITLE    |              |                      |
|----------|--------------|----------------------|
| EXISTING | ELEVATIONS   |                      |
| Job No   | DRAWING No   | REV                  |
| 2304     | <b>DA-30</b> | 5                    |
|          | PLOT DATE:   | 21/10/2024 5:12:09 P |



#### **EXISTING NORTH EAST ELEVATION**

SCALE 1:100@A3



#### **EXISTING NORTH WEST ELEVATION**

SCALE 1:100@A3

**BEACH HOUSE RENOVATION &** 

Woodman Architects

ACN 150 766 939 ABN 41 150 766 939 Nominated Architect Darren Woodman 7566 3.09/55, Miller Street, Pyrmont NSW 2009 M +61 414 244 050 P +02 8283 5767 E darren@woodmanarchitects.com.au

**ADDITION** 

**5 CABARITA ROAD, AVALON BEACH, NSW 2107** 

This drawing was prepared at the scale(s) shown for development application purposes only. It is not to be used by any party for any other reason. This is not an as built drawing; the information shown was taken from previous construction documentation and other sources which may not necessarily be accurate. Should any party require measurements of areas or dimensions requiring high l