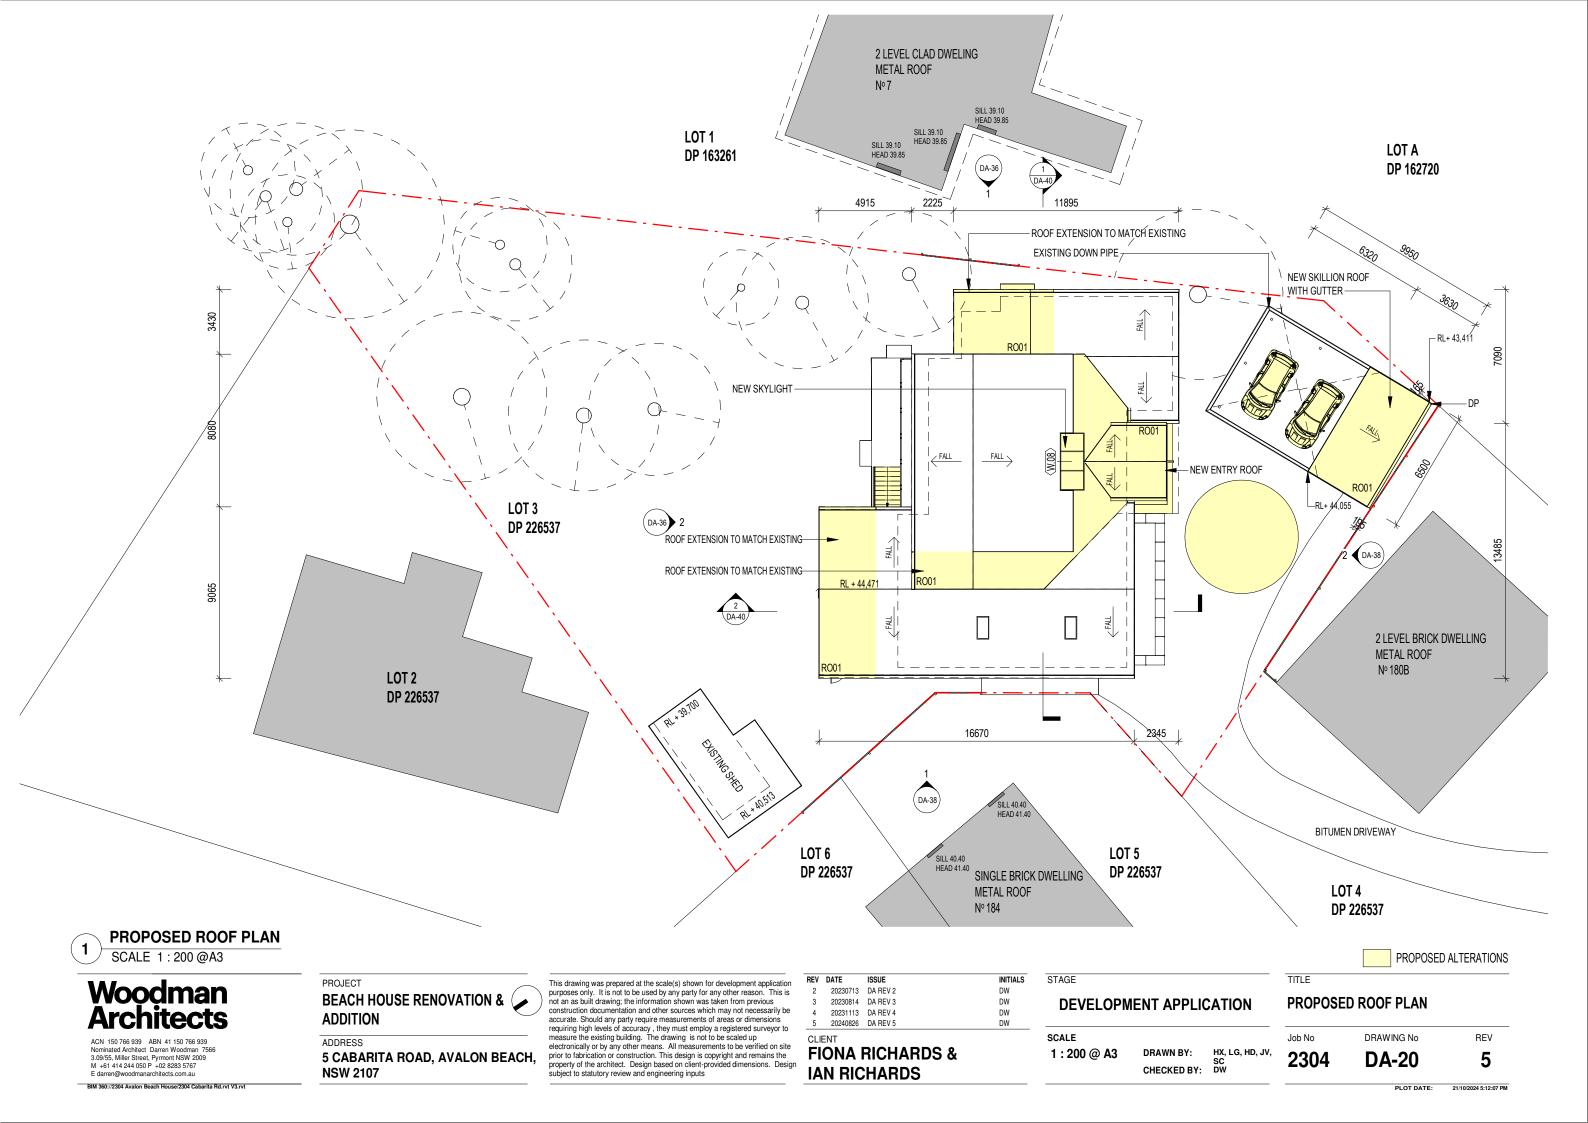

|       |                                    | T==      |
|-------|------------------------------------|----------|
| NO.   | DRAWING NAME                       | REVISION |
| DA-01 | COVER SHEET                        | 6        |
| DA-02 | SURVEY PLAN                        | 5        |
| DA-03 | EXISTING SITE PLAN                 | 2        |
| DA-04 | EXISTING FLOOR PLAN - GROUND FLOOR | 2        |
| DA-05 | EXISTING FLOOR PLAN - LEVEL 1      | 2        |
| DA-06 | EXISTING ROOF PLAN                 | 2        |
| DA-08 | EXISTING AREA PLAN - GROUND FLOOR  | 2        |
| DA-10 | EXISTING AREA PLAN - LEVEL 1       | 2        |
| DA-11 | DEMOLITION SITE PLAN               | 6        |
| DA-12 | DEMOLITION PLAN - GROUND FLOOR     | 6        |
| DA-14 | DEMOLITION PLAN - LEVEL 1          | 6        |
| DA-15 | DEMOLITION ROOF PLAN               | 5        |
| DA-16 | EXCAVATION SITE PLAN               | 5        |
| DA-17 | PROPOSED SITE PLAN                 | 6        |
| DA-18 | PROPOSED PLAN - GROUND FLOOR       | 6        |
| DA-19 | PROPOSED PLAN - LEVEL 1            | 6        |
| DA-20 | PROPOSED ROOF PLAN                 | 5        |
| DA-21 | PROPOSED AREA PLAN - GROUND FLOOR  | 6        |
| DA-22 | PROPOSED AREA PLAN - LEVEL 1       | 5        |
| DA-30 | EXISTING ELEVATIONS                | 5        |
| DA-32 | EXISTING ELEVATIONS                | 5        |
| DA-34 | EXISTING SECTIONS                  | 5        |
| DA-36 | PROPOSED ELEVATIONS                | 6        |
| DA-38 | PROPOSED ELEVATIONS                | 6        |
| DA-40 | PROPOSED SECTIONS                  | 6        |
| DA-42 | 3D VIEWS                           | 6        |
| DA-50 | SHADOW DIAGRAM                     | 6        |
| DA-51 | WASTE MANAGEMENT PLAN              | 6        |
| DA-60 | SCHEDULES                          | 6        |