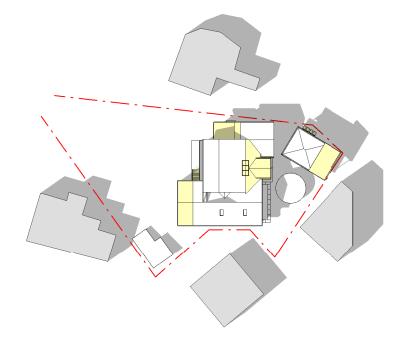

|  |  |  |  |  |
|                         | CHECKED BY: | DW                    |  |  |  |  |  |

| 2304     | <b>DA-42</b> | 6   |
|----------|--------------|-----|
| Job No   | DRAWING No   | REV |
| 3D VIEWS |              |     |
| TITLE    |              |     |
|          |              |     |



#### 1. EX shadow 21 June 9am



2. EX shadow 21 June 12pm



3. EX shadow 21 June 3pm



#### 4. NEW shadow 21 June 9am

## Woodman Architects

ACN 150 766 939 ABN 41 150 766 939 Nominated Architect Darren Woodman 7566 3.09/55, Miller Street, Pyrmont NSW 2009 M +61 414 240 50 P +02 8283 5767 E darren@woodmanarchitects.com.au

BIM 360://2304 Avaion Beach House/2304 Cabarita Rd.rvt V3.rvt



#### \_\_\_\_

BEACH HOUSE RENOVATION & ADDITION

ADDRESS

5 CABARITA ROAD, AVALON BEACH, NSW 2107



#### 5. NEW shadow 21 June 12pm

This drawing was prepared at the scale(s) shown for development application purposes only. It is not to be used by any party for any other reason. This is not an as built drawing; the information shown was taken from previous construction documentation and other sources which may not necessarily be accurate. Should any party require measurements of areas or dimensions requiring high levels of accuracy, they must employ a registered surveyor to measure the existing building. The drawing is not to be scaled up electronically or by any other means. All measurements to be verified on site prior to fabrication or construction. This design is copyright and remains the property of the architect. Design based on client-provided dimensions. Design subject to statu