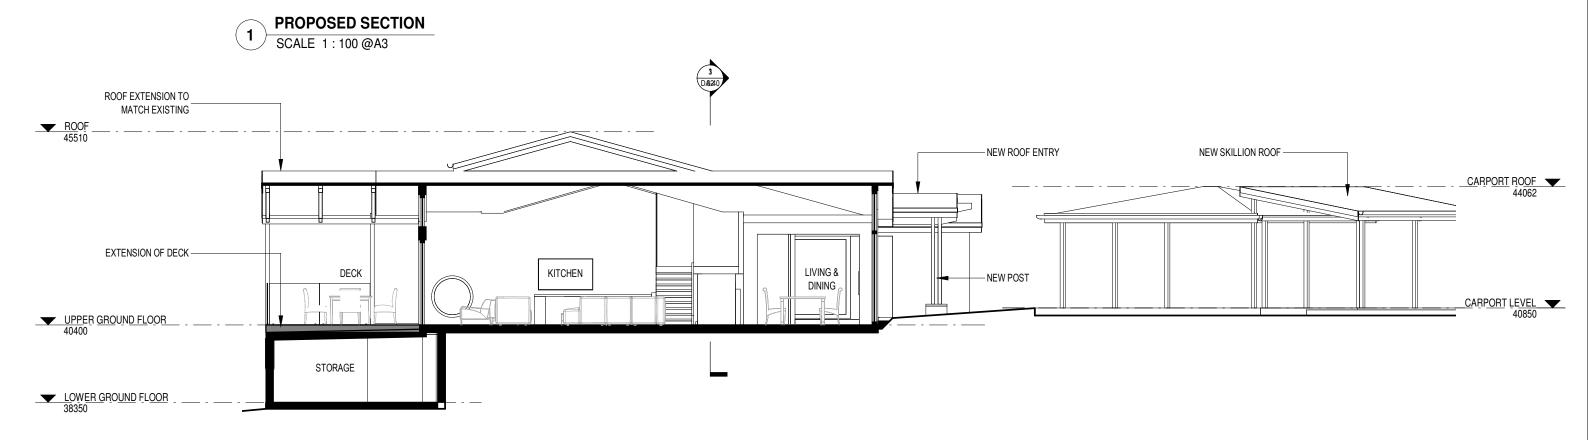

s. All measurements to be verified on site prior to fabrication or construction. This design is copyright and remains the property of the architect. Design based on client-provided dimensions. Design subject to statutory review and engineering inputs

| REV | DATE     | ISSUE    | INITIALS |
|-----|----------|----------|----------|
| 3   | 20230814 | DA REV 3 | DW       |
| 4   | 20231113 | DA REV 4 | DW       |
| 5   | 20240826 | DA REV 5 | DW       |
| 6   | 20240827 | DA REV 6 | DW       |
| CLI | ENT      |          |          |

FIONA RICHARDS & IAN RICHARDS

# DEVELOPMENT APPLICATION

| TITLE   |              |     |
|---------|--------------|-----|
| PROPOSE | D ELEVATIONS |     |
| Job No  | DRAWING No   | REV |
| 2304    | DA-38        | 6   |

PLOT DATE: 21/10/2024 5:12:12 PM





#### PROPOSED SECTION SCALE 1:100@A3

**ADDITION** 

# Woodman Architects

ACN 150 766 939 ABN 41 150 766 939 Nominated Architect Darren Woodman 7566 3.09/55, Miller Street, Pyrmont NSW 2009 M +61 414 240 50 P +02 8283 5767 E darren@woodmanarchitects.com.au

BIM 360://2304 Avalon Beach House/2304 Cabarita Rd.rvt V3.rv

ADDRESS **5 CABARITA ROAD, AVALON BEACH, NSW 2107** 

**BEACH HOUSE RENOVATION &** 

This drawing was prepared at the scale(s) shown for development application purposes only. It is not to be used by any party for any other reason. This is not an as built drawing; the information shown was taken from previous construction documentation and other sources which may not necessarily be accurate. Should any party require measurements of areas or dimensions requiring high levels