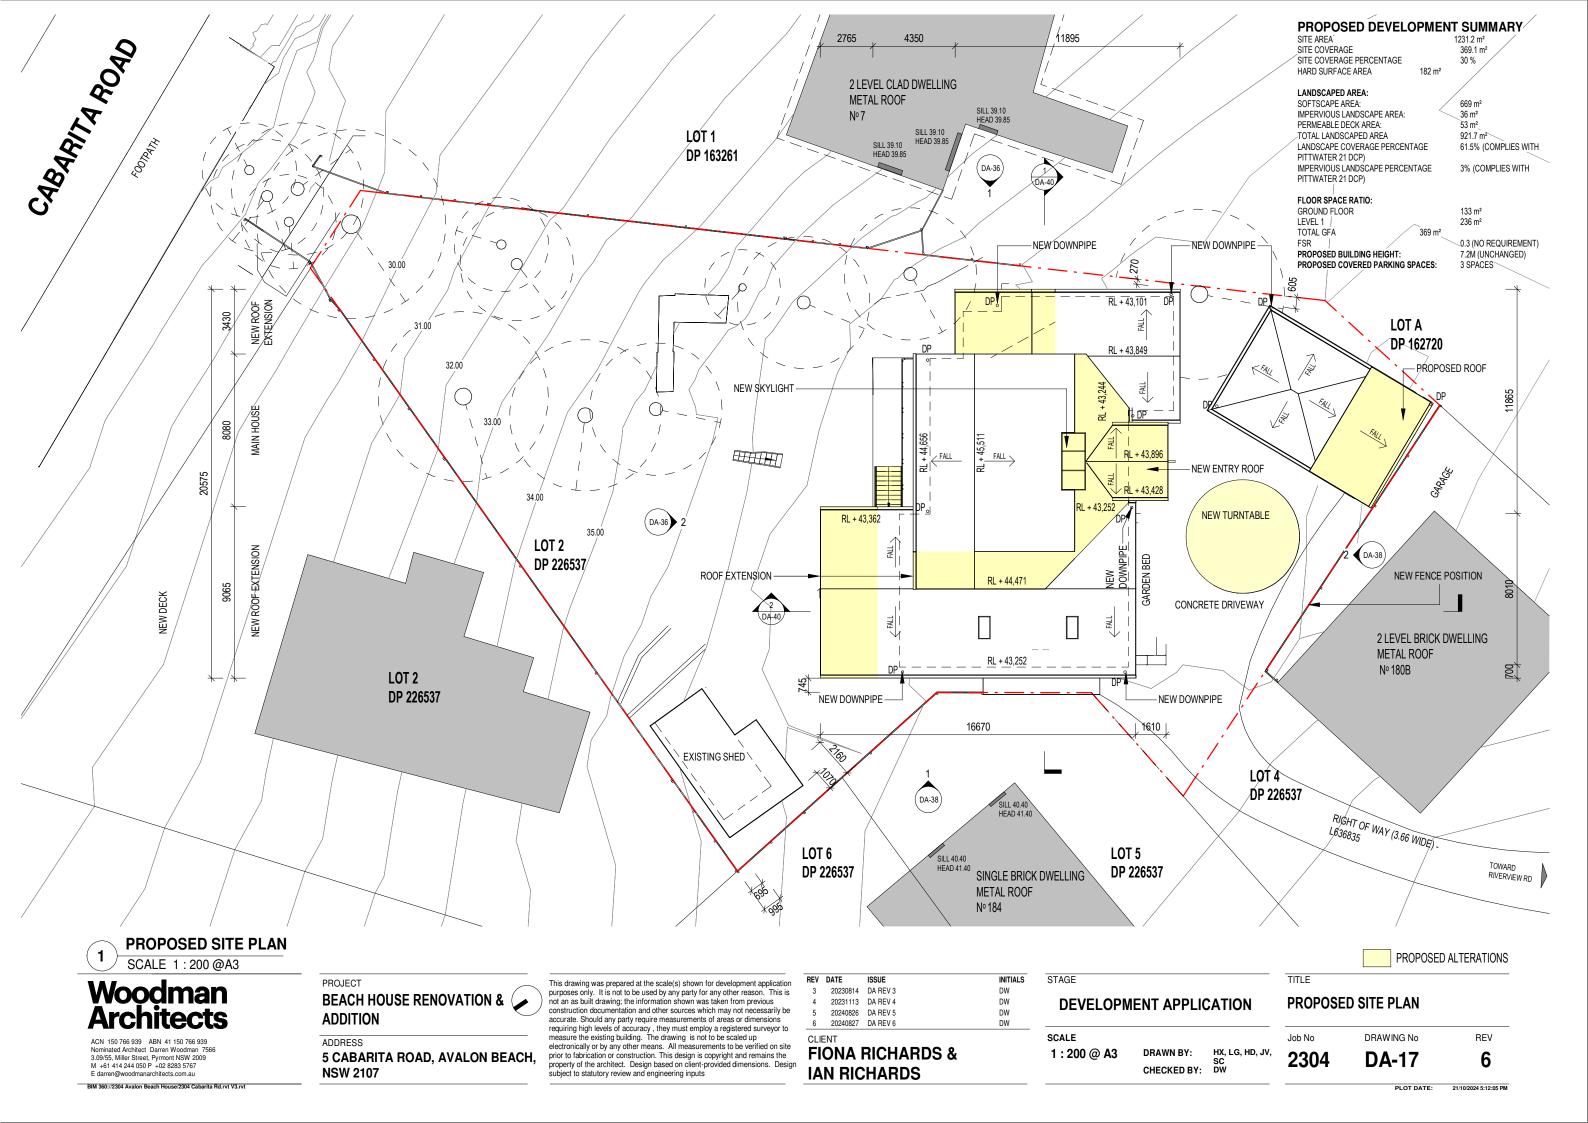

FIONA RICHARDS & IAN RICHARDS

ALS STAGE **DEVELOPMENT APPLICATION** 

> SCALE 1:200 @ A3 DRAWN BY: HX, LG, HD, JV CHECKED BY: DW

PROPOSED AREA PLAN - GROUND **FLOOR** 

Job No DRAWING No REV 2304 6 **DA-21** 