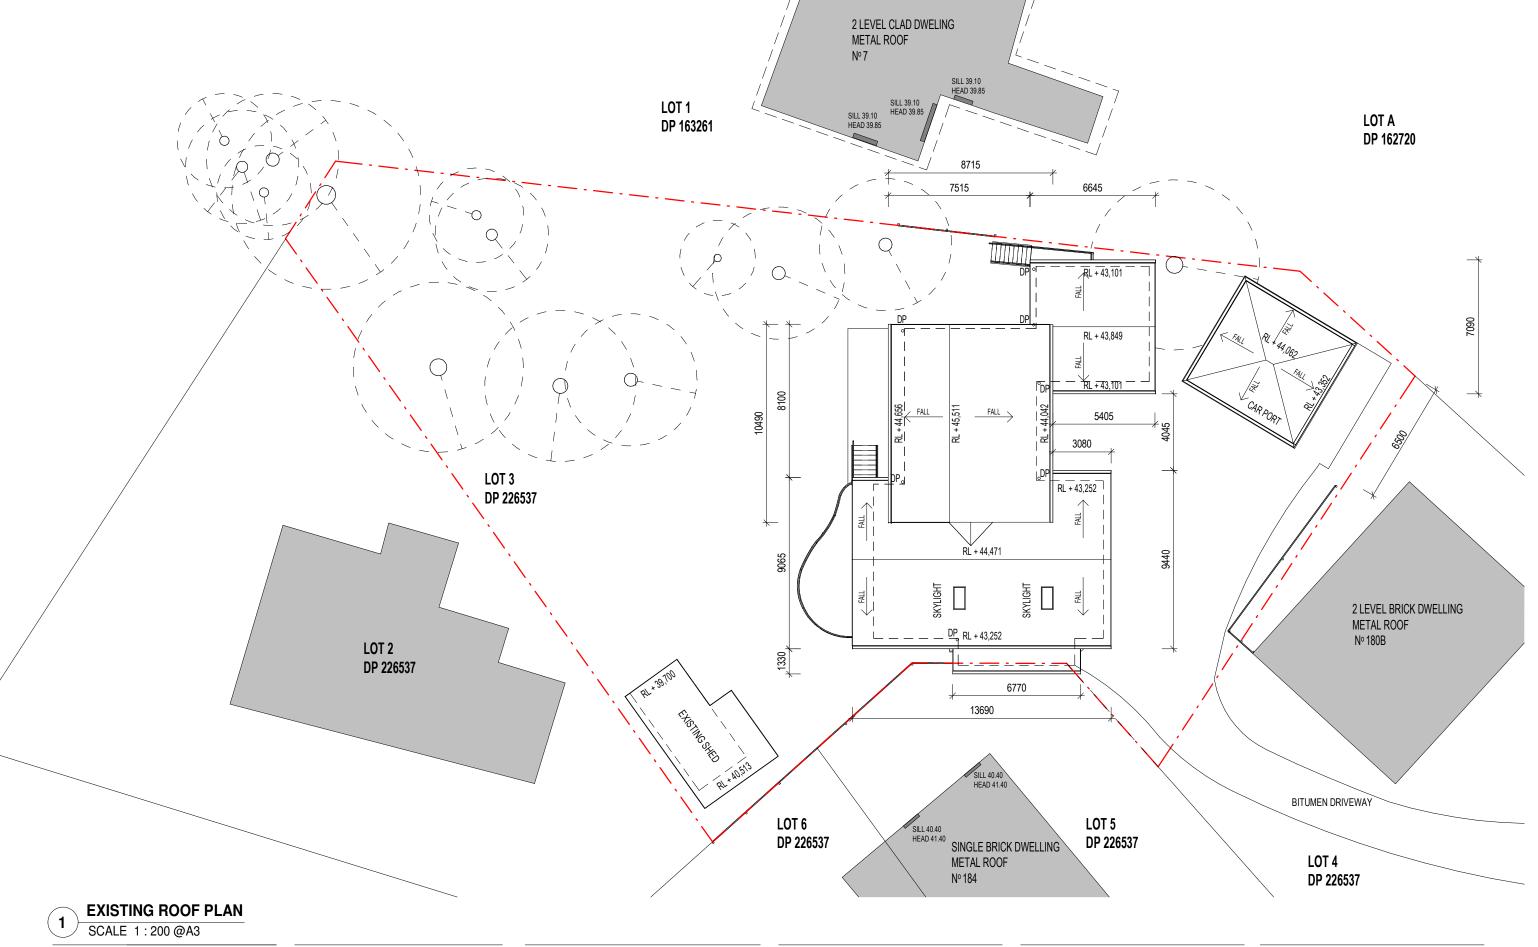

 REV
 DATE
 ISSUE
 INITIALS

 1
 20230707
 DA REV 1
 DW

 2
 20230713
 DA REV 2
 DW

FIONA RICHARDS & IAN RICHARDS

DEVELOPMENT APPLICATION

SCALE

1:200 @ A3 DRAWN BY: HX, LG, HD, JV, SC CHECKED BY: DW

TITLE

EXISTING ROOF PLAN

Job No DRAWING No REV

2304 DA-06 2

PLOT DATE:

21/10/2024 5:12:00 PM

21/10/2024 5:12:01 PM

PLOT DATE:

ACN 150 766 939 ABN 41 150 766 939 Nominated Architect Darren Woodman 7566 3.09/55, Miller Street, Pyrmont NSW 2009 M +61 414 24 050 P +02 8283 5767 E darren@woodmanarchitects.com.au