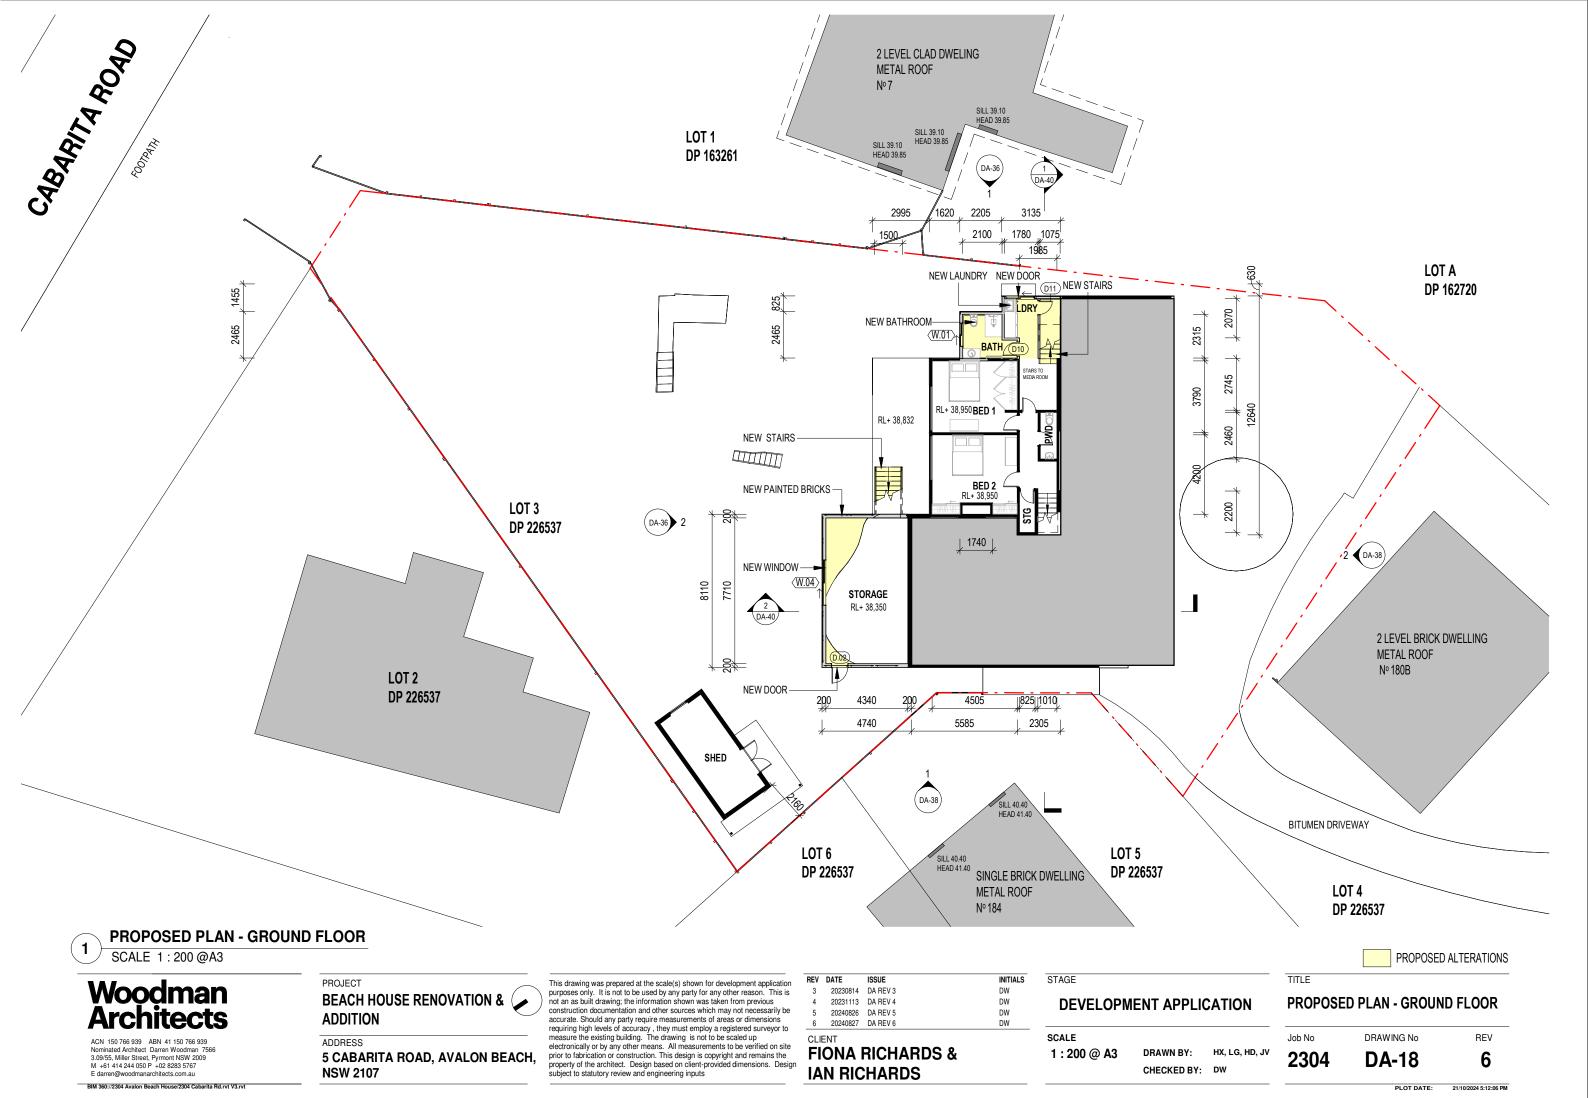

FIONA RICHARDS & IAN RICHARDS

**DEVELOPMENT APPLICATION** 

SCALE 1:200 @ A3

DRAWN BY: HX, LG, HD, JV CHECKED BY: DW

**EXISTING FLOOR PLAN - GROUND FLOOR** 

DRAWING No REV Job No 2304 2 **DA-04** 

> PLOT DATE: 21/10/2024 5:11:59 PM