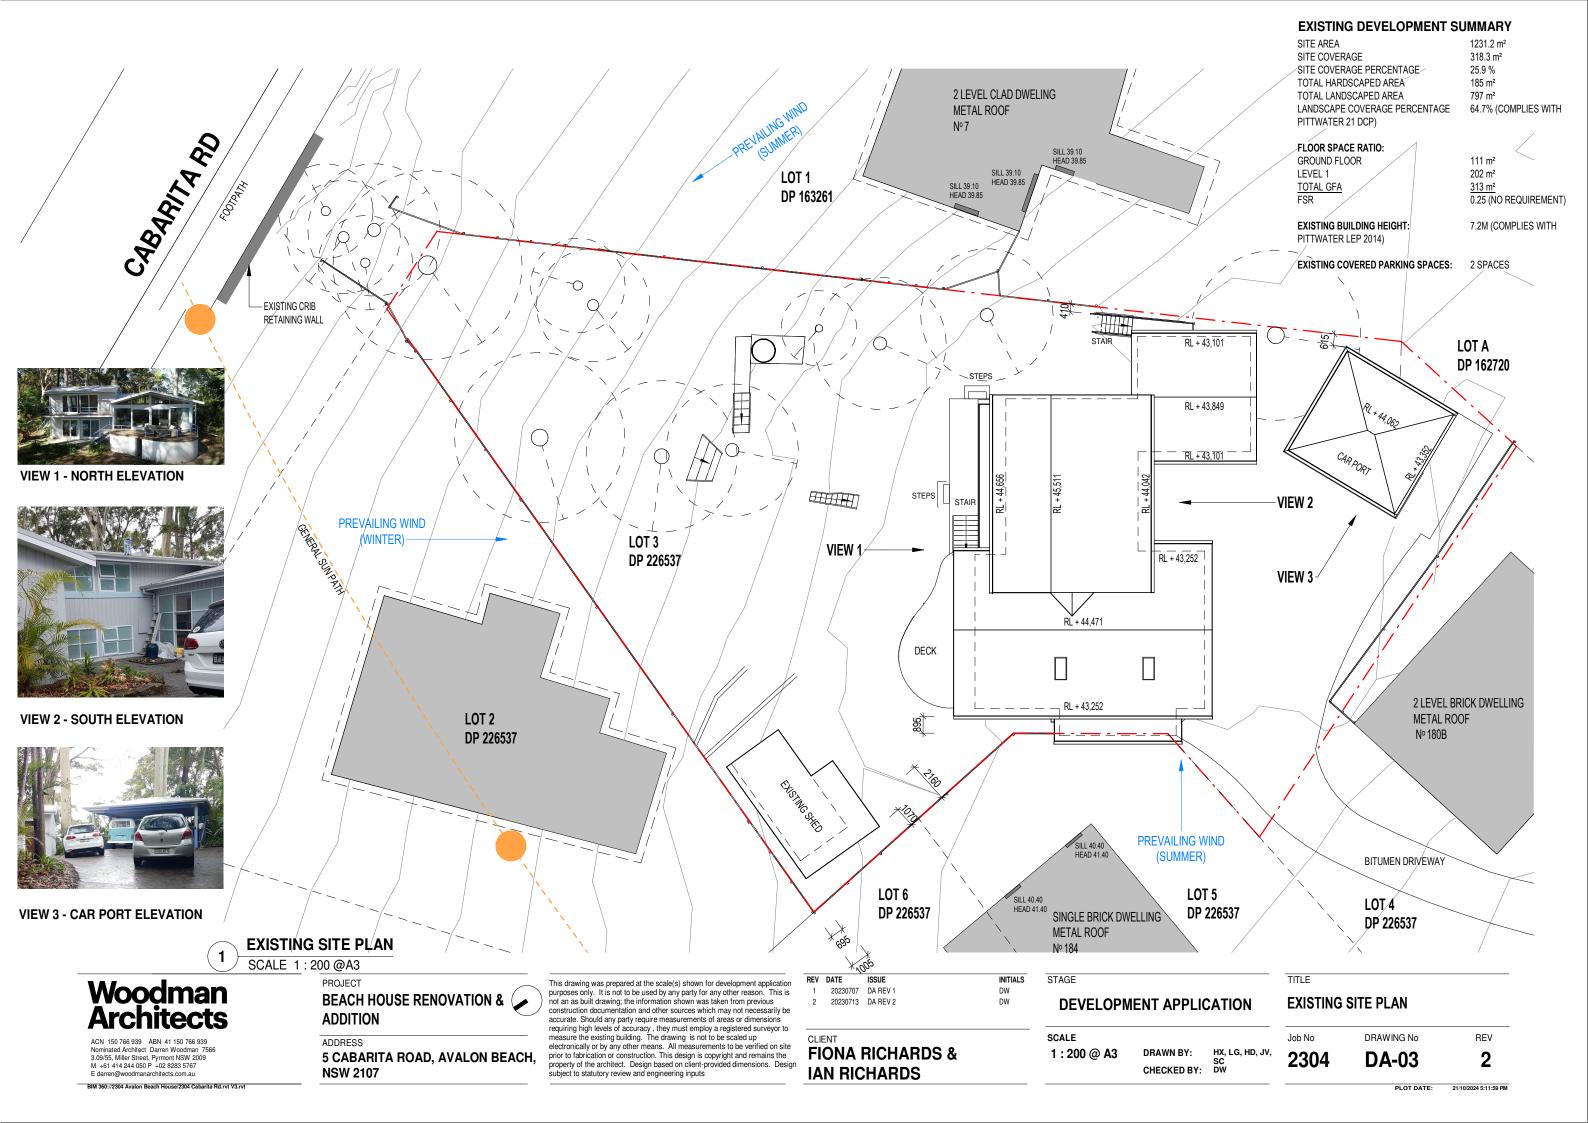

FIONA RICHARDS & IAN RICHARDS

**DEVELOPMENT APPLICATION** 

SCALE 1:200 @ A3

DRAWN BY: HX, LG, HD, JV CHECKED BY: DW

**EXISTING FLOOR PLAN - GROUND FLOOR** 

DRAWING No REV Job No 2304 2 **DA-04** 

> PLOT DATE: 21/10/2024 5:11:59 PM