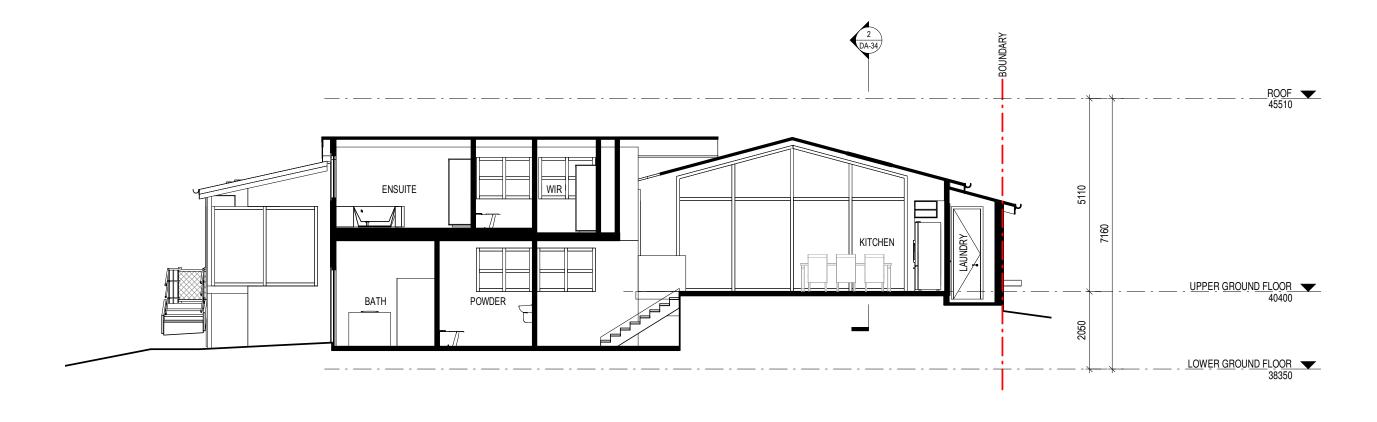

# 1 EXISTING SECTION SCALE 1:100 @A3

| SECTIONS     |     |
|--------------|-----|
| DRAWING No   | REV |
| <b>DA-34</b> | 5   |
|              |     |

ACN 150 766 939 ABN 41 150 766 939 Nominated Architect Darren Woodman 7566 3.09/55, Miller Street, Pyrmont NSW 2009 M +61 414 244 050 P +02 8283 5767 E darren@woodmanarchitects.com.au PROJECT