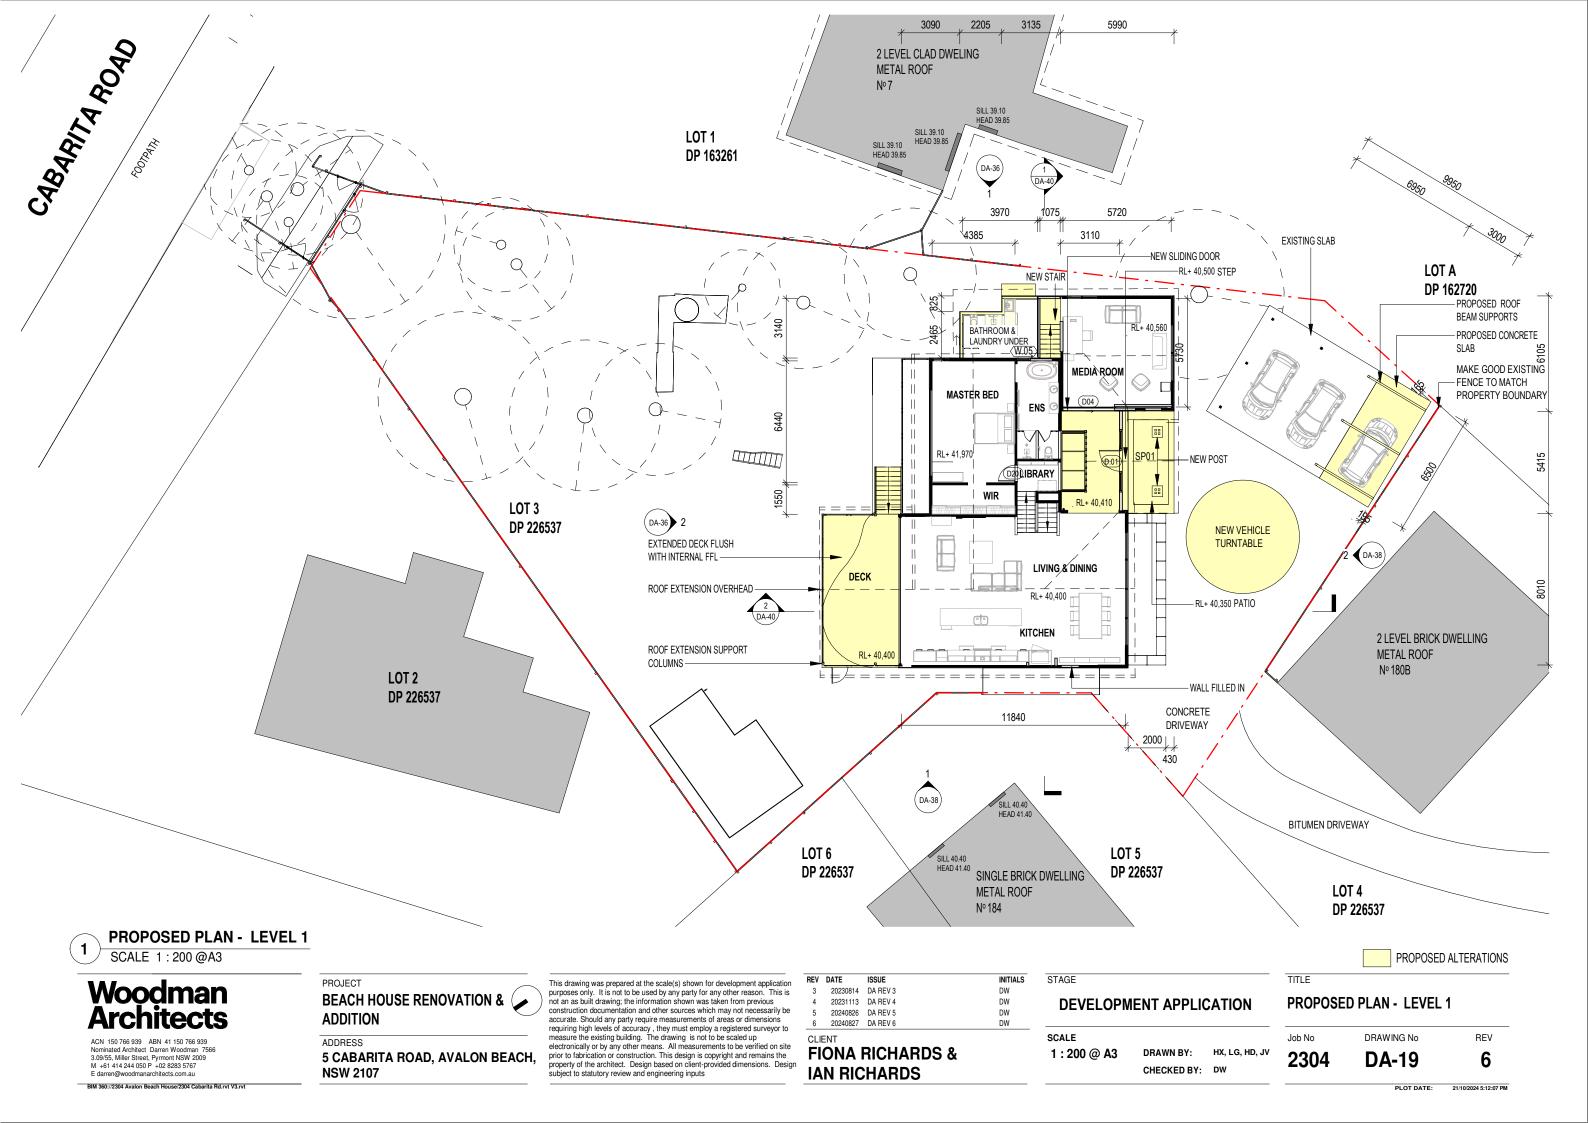

|       |                                    | T==      |
|-------|------------------------------------|----------|
| NO.   | DRAWING NAME                       | REVISION |
| DA-01 | COVER SHEET                        | 6        |
| DA-02 | SURVEY PLAN                        | 5        |
| DA-03 | EXISTING SITE PLAN                 | 2        |
| DA-04 | EXISTING FLOOR PLAN - GROUND FLOOR | 2        |
| DA-05 | EXISTING FLOOR PLAN - LEVEL 1      | 2        |
| DA-06 | EXISTING ROOF PLAN                 | 2        |
| DA-08 | EXISTING AREA PLAN - GROUND FLOOR  | 2        |
| DA-10 | EXISTING AREA PLAN - LEVEL 1       | 2        |
| DA-11 | DEMOLITION SITE PLAN               | 6        |
| DA-12 | DEMOLITION PLAN - GROUND FLOOR     | 6        |
| DA-14 | DEMOLITION PLAN - LEVEL 1          | 6        |
| DA-15 | DEMOLITION ROOF PLAN               | 5        |
| DA-16 | EXCAVATION SITE PLAN               | 5        |
| DA-17 | PROPOSED SITE PLAN                 | 6        |
| DA-18 | PROPOSED PLAN - GROUND FLOOR       | 6        |
| DA-19 | PROPOSED PLAN - LEVEL 1            | 6        |
| DA-20 | PROPOSED ROOF PLAN                 | 5        |
| DA-21 | PROPOSED AREA PLAN - GROUND FLOOR  | 6        |
| DA-22 | PROPOSED AREA PLAN - LEVEL 1       | 5        |
| DA-30 | EXISTING ELEVATIONS                | 5        |
| DA-32 | EXISTING ELEVATIONS                | 5        |
| DA-34 | EXISTING SECTIONS                  | 5        |
| DA-36 | PROPOSED ELEVATIONS                | 6        |
| DA-38 | PROPOSED ELEVATIONS                | 6        |
| DA-40 | PROPOSED SECTIONS                  | 6        |
| DA-42 | 3D VIEWS                           | 6        |
| DA-50 | SHADOW DIAGRAM                     | 6        |
| DA-51 | WASTE MANAGEMENT PLAN              | 6        |
| DA-60 | SCHEDULES                          | 6        |