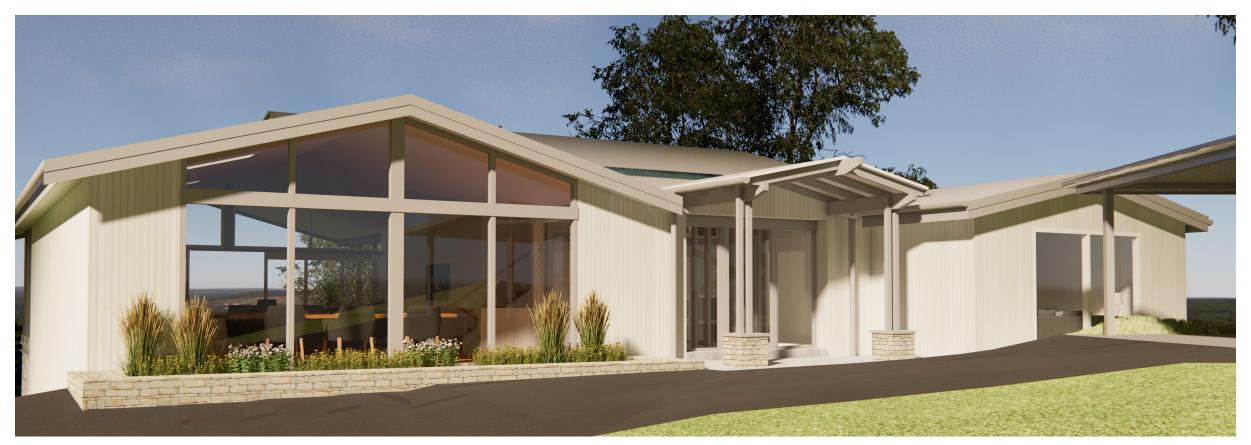

1113 | DA REV 4 | DW       |
| 5      | 20240826 | DA REV 5 | DW       |
| 6      | 20240827 | DA REV 6 | DW       |
| CLIENT |          |          |          |

| CLIENT         |   |
|----------------|---|
| FIONA RICHARDS | & |
| IAN RICHARDS   |   |

| 51 | AGE                     |
|----|-------------------------|
|    | DEVELOPMENT APPLICATION |

| SCALE    |             |                   |
|----------|-------------|-------------------|
| 1:100@A3 | DRAWN BY:   | HX, LG, HD,<br>SC |
|          | CHECKED BY: | DW                |

| PROPOSE | D SECTIONS   |                       |
|---------|--------------|-----------------------|
| Job No  | DRAWING No   | REV                   |
| 2304    | <b>DA-40</b> | 6                     |
|         | PLOT DATE:   | 21/10/2024 5:12:12 PM |



1. 3D VIEW 01



2. 3D VIEW 02

## Woodman Architects

ACN 150 766 939 ABN 41 150 766 939 Nominated Architect Darren Woodman 7566 3.09/55, Miller Street, Pyrmont NSW 2009 M +61 414 244 50 P +02 8285 5767 E darren@woodmanarchitects.com.au

PROJECT

# BEACH HOUSE RENOVATION & ADDITION

ADDRESS

5 CABARITA ROAD, AVALON BEACH, NSW 2107

This drawing was prepared at the scale(s) shown for development application purposes only. It is not to be used by any party for any other reason. This is not an as built drawing; the information shown was taken from previous construction documentation and other sources which may not necessarily be accurate. Should any party require measurements of areas or dimensions requiring high levels of accuracy, they must employ a registered surveyor to measure the exi