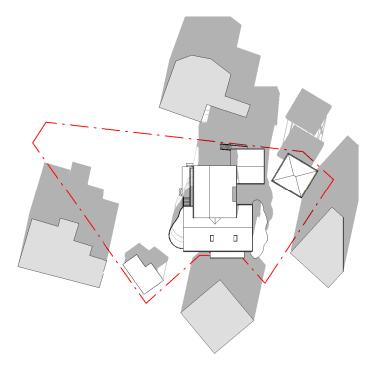

|

# FIONA RICHARDS & IAN RICHARDS

| STAGE                   |             |                       |  |  |  |  |  |
|-------------------------|-------------|-----------------------|--|--|--|--|--|
| DEVELOPMENT APPLICATION |             |                       |  |  |  |  |  |
| SCALE                   |             |                       |  |  |  |  |  |
| 1:1@ A3                 | DRAWN BY:   | HX, LG, HD, JV,<br>SC |  |  |  |  |  |
|                         | CHECKED BY: | DW                    |  |  |  |  |  |

| 2304     | <b>DA-42</b> | 6   |
|----------|--------------|-----|
| Job No   | DRAWING No   | REV |
| 3D VIEWS |              |     |
| TITLE    |              |     |
|          |              |     |



#### 1. EX shadow 21 June 9am



2. EX shadow 21 June 12pm



3. EX shadow 21 June 3pm



#### 4. NEW shadow 21 June 9am

## Woodman Architects

ACN 150 766 939 ABN 41 150 766 939 Nominated Architect Darren Woodman 7566 3.09/55, Miller Street, Pyrmont NSW 2009 M +61 414 240 50 P +02 8283 5767 E darren@woodmanarchitects.com.au

BIM 360://2304 Avaion Beach House/2304 Cabarita Rd.rvt V3.rvt



#### \_\_\_\_

BEACH HOUSE RENOVATION & ADDITION

ADDRESS

5 CABARITA ROAD, AVALON BEACH, NSW 2107



#### 5. NEW shadow 21 June 12pm

This drawing was prepared at the scale(s) shown for development application purposes only. It is not to be used by any party for any other reason. This is not an as built drawing; the information shown was taken from previous construction documentation and other sources which may not necessarily be accurate. Should any party requ