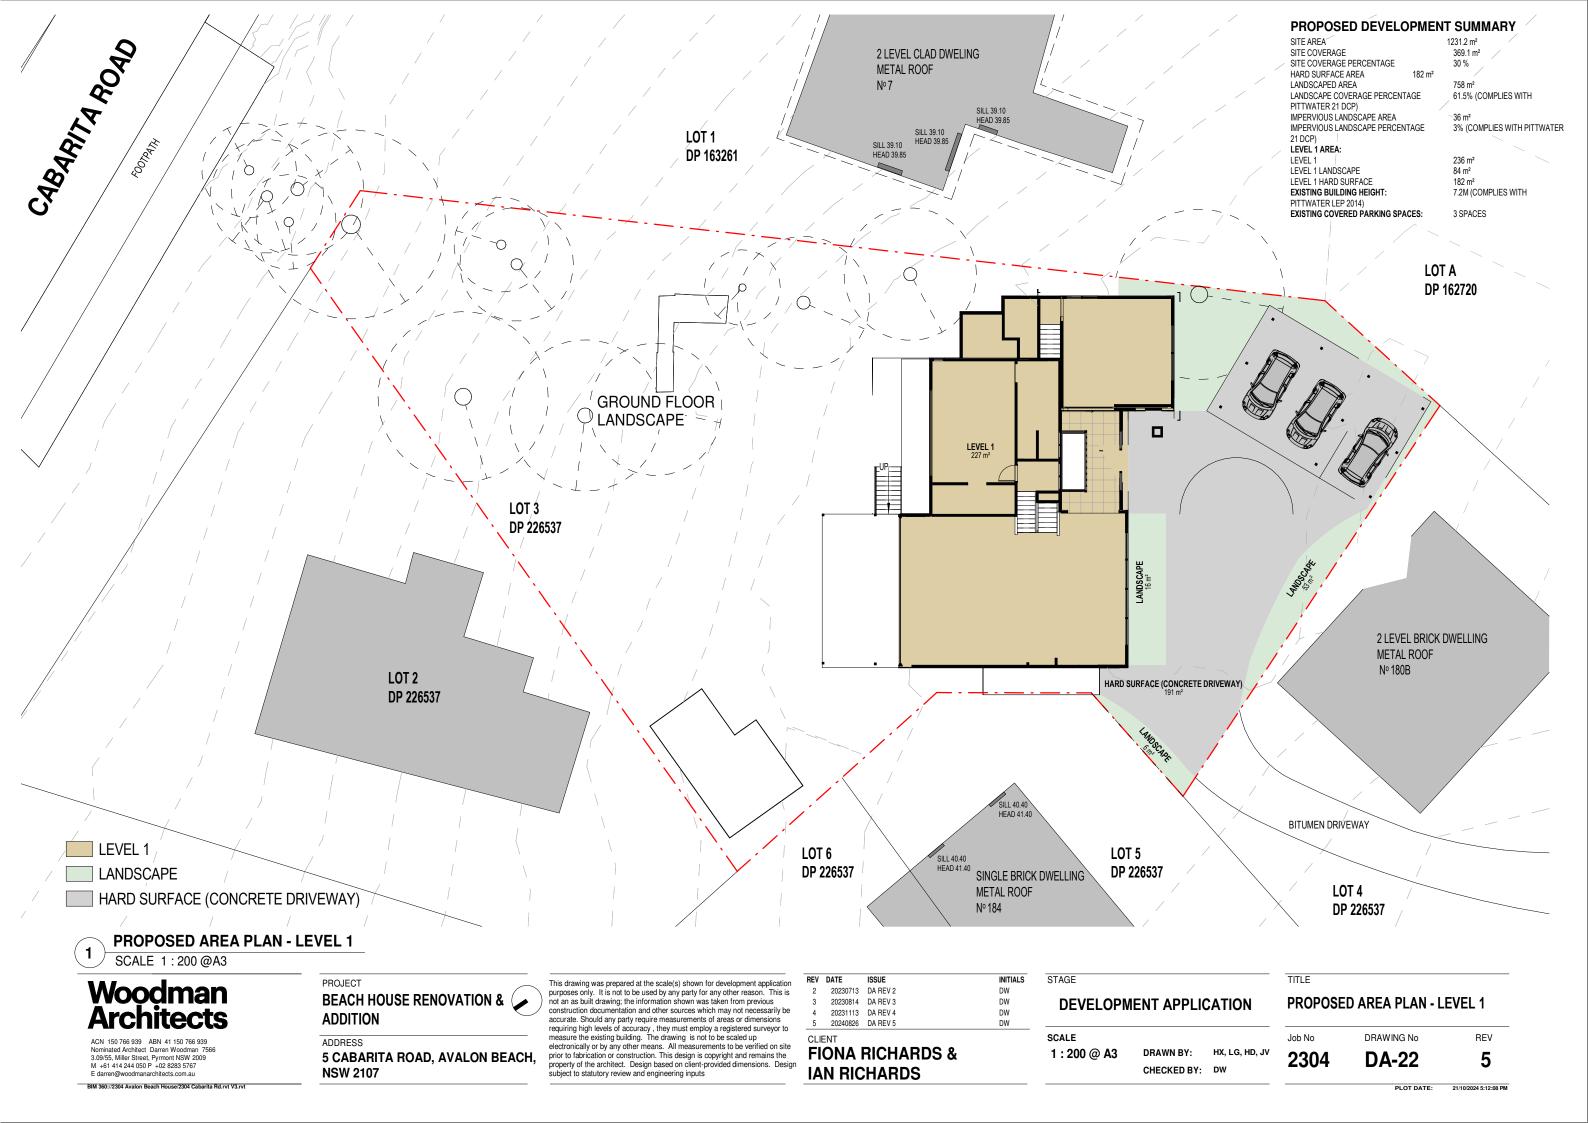

|       |                                    | T==      |
|-------|------------------------------------|----------|
| NO.   | DRAWING NAME                       | REVISION |
| DA-01 | COVER SHEET                        | 6        |
| DA-02 | SURVEY PLAN                        | 5        |
| DA-03 | EXISTING SITE PLAN                 | 2        |
| DA-04 | EXISTING FLOOR PLAN - GROUND FLOOR | 2        |
| DA-05 | EXISTING FLOOR PLAN - LEVEL 1      | 2        |
| DA-06 | EXISTING ROOF PLAN                 | 2        |
| DA-08 | EXISTING AREA PLAN - GROUND FLOOR  | 2        |
| DA-10 | EXISTING AREA PLAN - LEVEL 1       | 2        |
| DA-11 | DEMOLITION SITE PLAN               | 6        |
| DA-12 | DEMOLITION PLAN - GROUND FLOOR     | 6        |
| DA-14 | DEMOLITION PLAN - LEVEL 1          | 6        |
| DA-15 | DEMOLITION ROOF PLAN               | 5        |
| DA-16 | EXCAVATION SITE PLAN               | 5        |
| DA-17 | PROPOSED SITE PLAN                 | 6        |
| DA-18 | PROPOSED PLAN - GROUND FLOOR       | 6        |
| DA-19 | PROPOSED PLAN - LEVEL 1            | 6        |
| DA-20 | PROPOSED ROOF PLAN                 | 5        |
| DA-21 | PROPOSED AREA PLAN - GROUND FLOOR  | 6        |
| DA-22 | PROPOSED AREA PLAN - LEVEL 1       | 5        |
| DA-30 | EXISTING ELEVATIONS                | 5        |
| DA-32 | EXISTING ELEVATIONS                | 5        |
| DA-34 | EXISTING SECTIONS                  | 5        |
| DA-36 | PROPOSED ELEVATIONS                | 6        |
| DA-38 | PROPOSED ELEVATIONS                | 6        |
| DA-40 | PROPOSED SECTIONS                  | 6        |
| DA-42 | 3D VIEWS                           | 6        |
| DA-50 | SHADOW DIAGRAM                     | 6        |
| DA-51 | WASTE MANAGEMENT PLAN              | 6        |
| DA-60 | SCHEDULES                          | 6        |