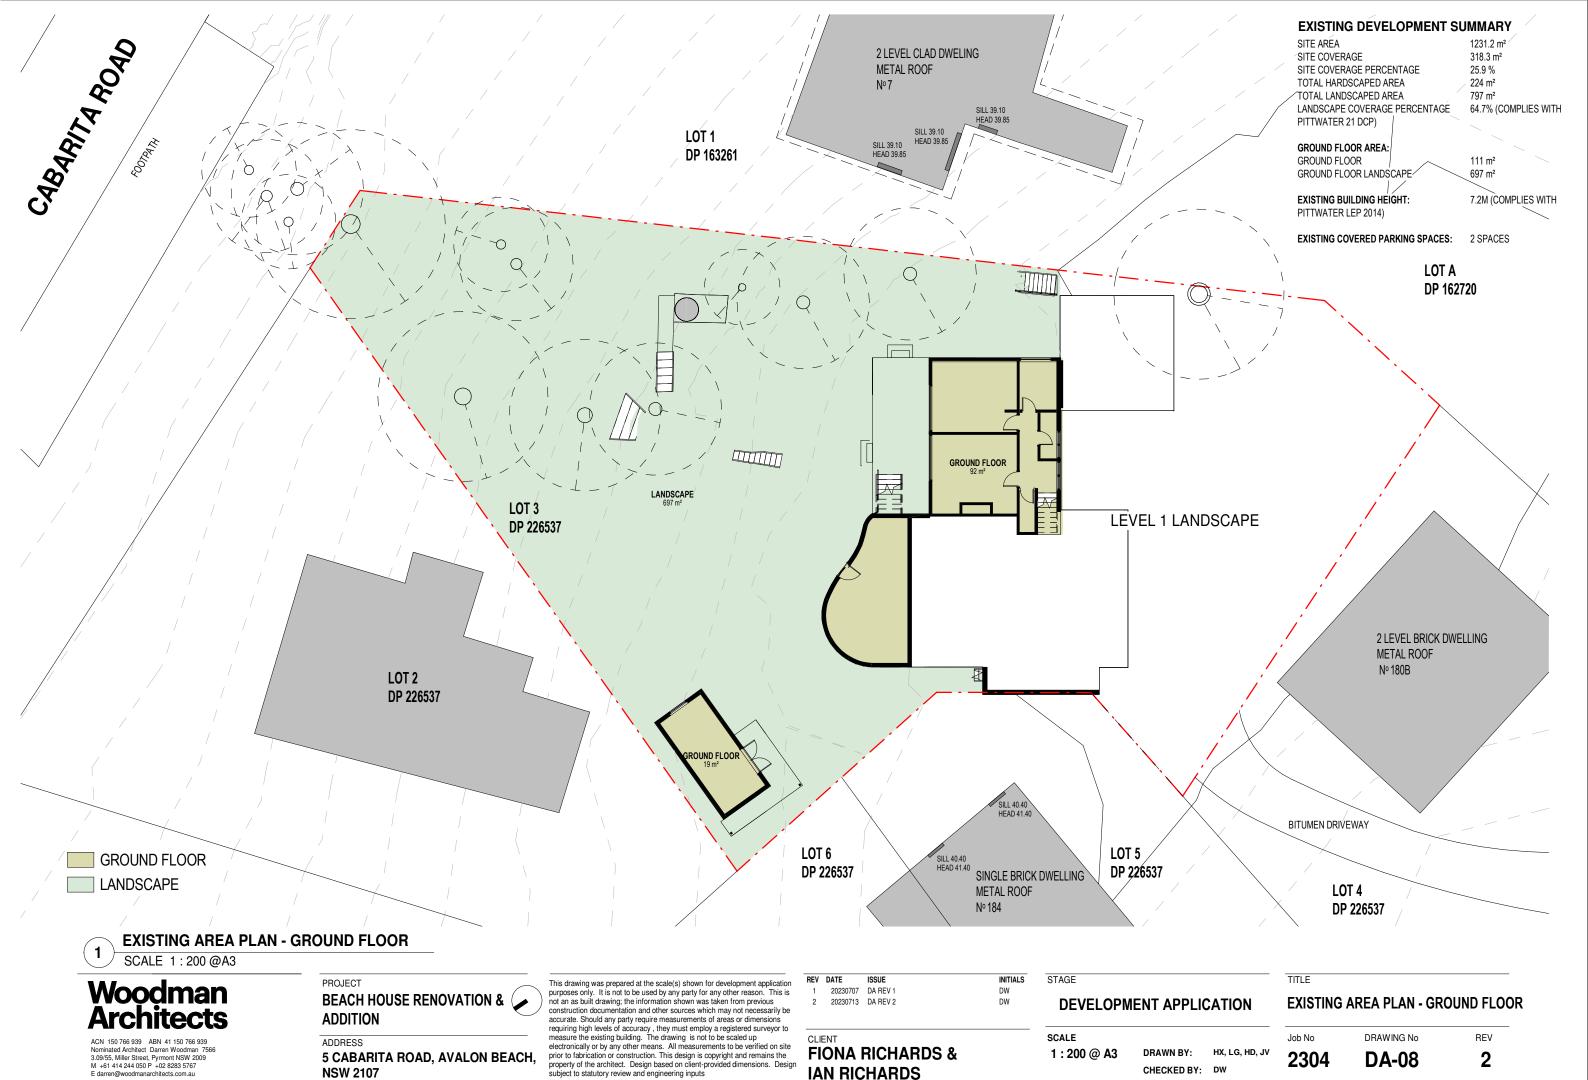

| REV | DATE     | ISSUE    | INITIAL |
|-----|----------|----------|---------|
| 2   | 20230713 | DA REV 2 | DW      |
| 3   | 20230814 | DA REV 3 | DW      |
| 4   | 20231113 | DA REV 4 | DW      |
| 5   | 20240826 | DA REV 5 | DW      |

FIONA RICHARDS & IAN RICHARDS

**DEVELOPMENT APPLICATION** 

SCALE 1:500 @ A3 DRAWN BY: HX, LG, HD, JV CHECKED BY: DW

**SURVEY PLAN** DRAWING No REV Job No 2304 5 **DA-02** 

PLOT DATE:

21/10/2024 5:11:58 PM

ACN 150 766 939 ABN 41 150 766 939 Nominated Architect Darren Woodman 7566 3.09/55, Miller Street, Pyrmont NSW 2009 M +61 414 24 050 P +02 8283 5767 E darren@woodmanarchitects.com.au