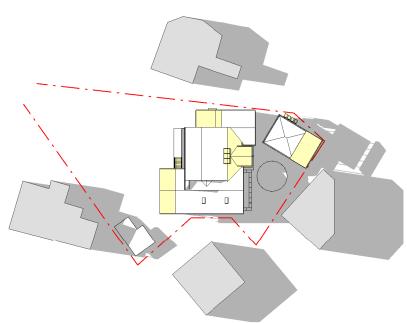

S & IAN RICHARDS

| STAGE                   |             |                       |  |  |  |  |  |
|-------------------------|-------------|-----------------------|--|--|--|--|--|
| DEVELOPMENT APPLICATION |             |                       |  |  |  |  |  |
| SCALE                   |             |                       |  |  |  |  |  |
| 1:1@ A3                 | DRAWN BY:   | HX, LG, HD, JV,<br>SC |  |  |  |  |  |
|                         | CHECKED BY: | DW                    |  |  |  |  |  |

| 2304     | <b>DA-42</b> | 6   |
|----------|--------------|-----|
| Job No   | DRAWING No   | REV |
| 3D VIEWS |              |     |
| TITLE    |              |     |
|          |              |     |



#### 1. EX shadow 21 June 9am



2. EX shadow 21 June 12pm



3. EX shadow 21 June 3pm



#### 4. NEW shadow 21 June 9am

## Woodman Architects

ACN 150 766 939 ABN 41 150 766 939 Nominated Architect Darren Woodman 7566 3.09/55, Miller Street, Pyrmont NSW 2009 M +61 414 240 50 P +02 8283 5767 E darren@woodmanarchitects.com.au

BIM 360://2304 Avaion Beach House/2304 Cabarita Rd.rvt V3.rvt



#### \_\_\_\_

BEACH HOUSE RENOVATION & ADDITION

ADDRESS

5 CABARITA ROAD, AVALON BEACH, NSW 2107



#### 5. NEW shadow 21 June 12pm

This drawing was prepared at the scale(s) shown for development application purposes only. It is not to be used by any party for any other reason. This is not an as built drawing; the information shown was taken from previous construction documentation and other sources which may not necessarily be accurate. Should any party require measurements of areas or