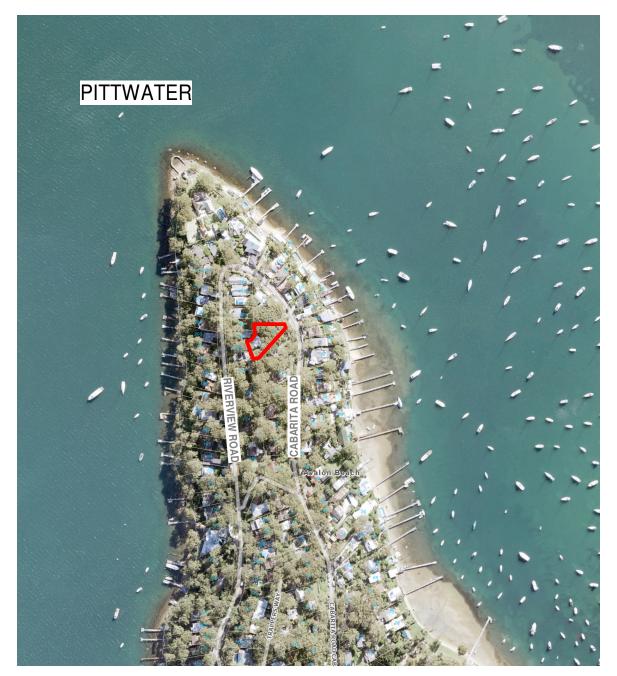

# **HOUSE ALTERATIONS & ADDITIONS**

### **DEVELOPMENT APPLICATION**

ADDRESS: 5 CABARITA ROAD, AVALON BEACH, NSW 2107 LOT 3 DP 226537





#### **GENERAL NOTES**

All new works to comply with the current Building Code of Australia, Australian Standards, Workplace Health and Safety and Environmental Protection Act.

Report any site issues or incidences which may affect the structural integrity of the building or dividing partitions to the Architect and Builder.

Notify adjoining Owners in accordance with local council ordinances regarding demolition and construction. Operate only within the identified times.

Notify all relevant authority departments for disconnection and sealing procedures for exiting services as required.

The building may contain asbestos. Builder to inspect prior to demolition and in the event of any detection report to the Architect immediately and suspend work until otherwise notified.

Security and