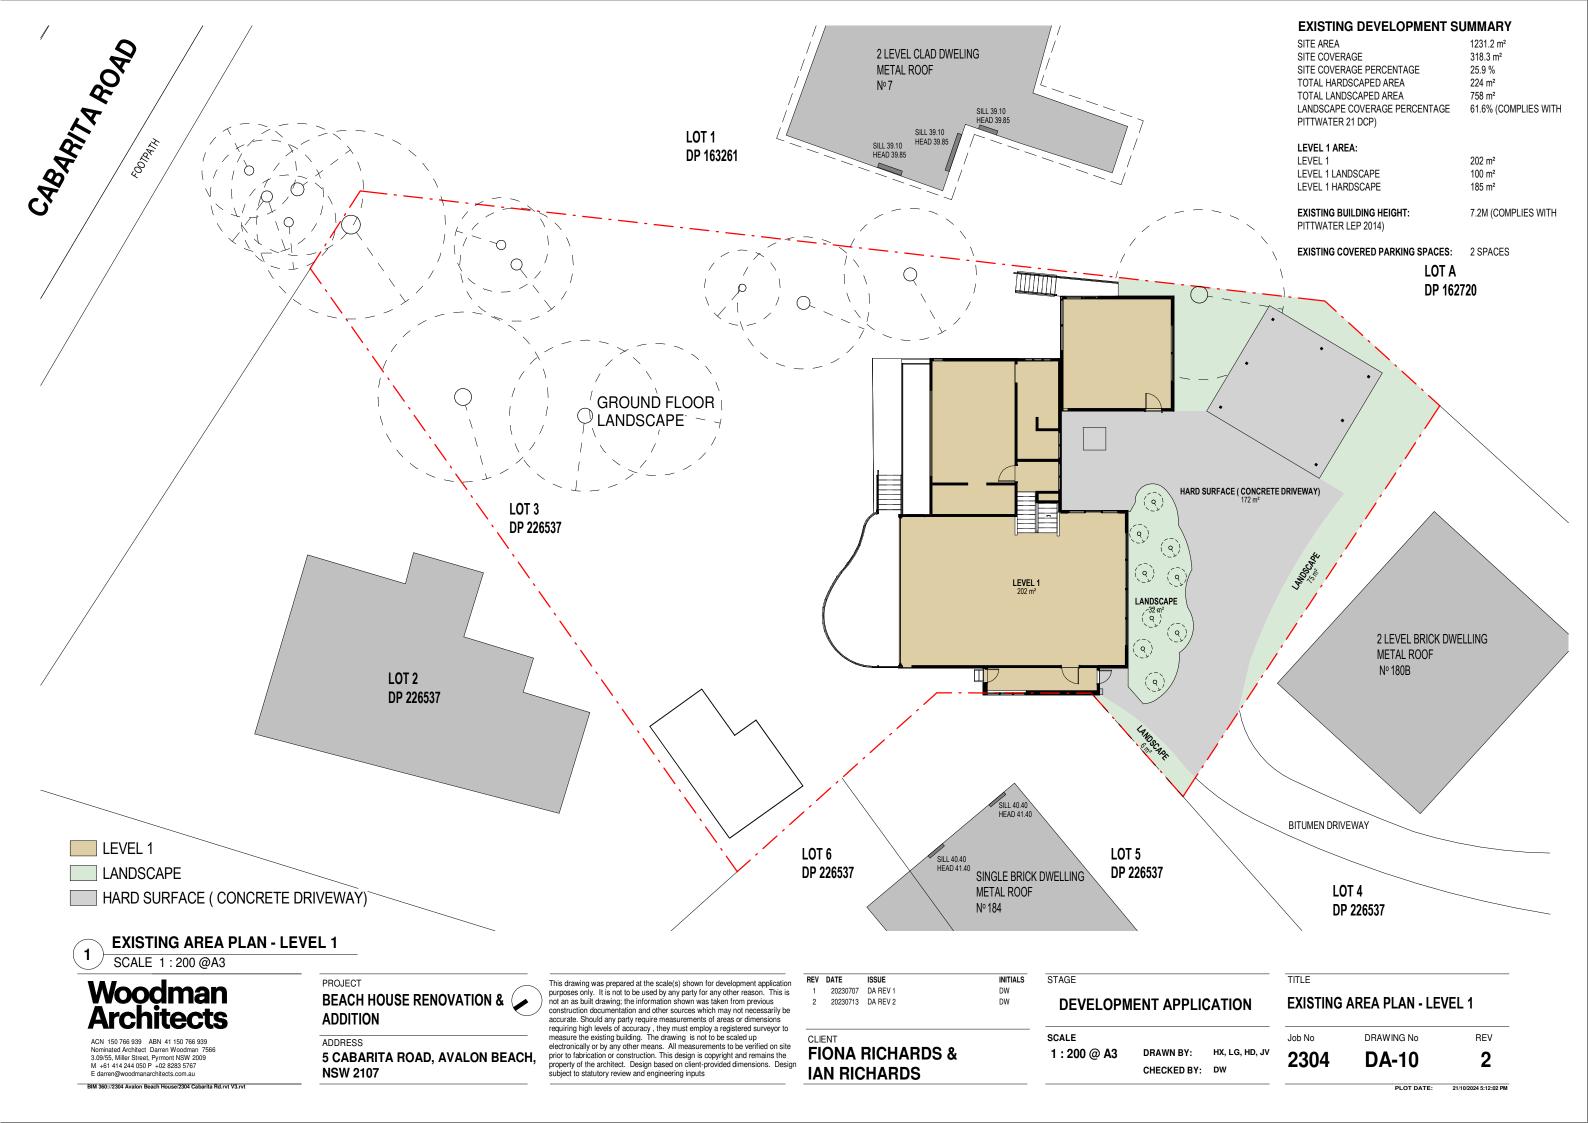

|       |                                    | T==      |
|-------|------------------------------------|----------|
| NO.   | DRAWING NAME                       | REVISION |
| DA-01 | COVER SHEET                        | 6        |
| DA-02 | SURVEY PLAN                        | 5        |
| DA-03 | EXISTING SITE PLAN                 | 2        |
| DA-04 | EXISTING FLOOR PLAN - GROUND FLOOR | 2        |
| DA-05 | EXISTING FLOOR PLAN - LEVEL 1      | 2        |
| DA-06 | EXISTING ROOF PLAN                 | 2        |
| DA-08 | EXISTING AREA PLAN - GROUND FLOOR  | 2        |
| DA-10 | EXISTING AREA PLAN - LEVEL 1       | 2        |
| DA-11 | DEMOLITION SITE PLAN               | 6        |
| DA-12 | DEMOLITION PLAN - GROUND FLOOR     | 6        |
| DA-14 | DEMOLITION PLAN - LEVEL 1          | 6        |
| DA-15 | DEMOLITION ROOF PLAN               | 5        |
| DA-16 | EXCAVATION SITE PLAN               | 5        |
| DA-17 | PROPOSED SITE PLAN                 | 6        |
| DA-18 | PROPOSED PLAN - GROUND FLOOR       | 6        |
| DA-19 | PROPOSED PLAN - LEVEL 1            | 6        |
| DA-20 | PROPOSED ROOF PLAN                 | 5        |
| DA-21 | PROPOSED AREA PLAN - GROUND FLOOR  | 6        |
| DA-22 | PROPOSED AREA PLAN - LEVEL 1       | 5        |
| DA-30 | EXISTING ELEVATIONS                | 5        |
| DA-32 | EXISTING ELEVATIONS                | 5        |
| DA-34 | EXISTING SECTIONS                  | 5        |
| DA-36 | PROPOSED ELEVATIONS                | 6        |
| DA-38 | PROPOSED ELEVATIONS                | 6        |
| DA-40 | PROPOSED SECTIONS                  | 6        |
| DA-42 | 3D VIEWS                           | 6        |
| DA-50 | SHADOW DIAGRAM                     | 6        |
| DA-51 | WASTE MANAGEMENT PLAN              | 6        |
| DA-60 | SCHEDULES                          | 6        |