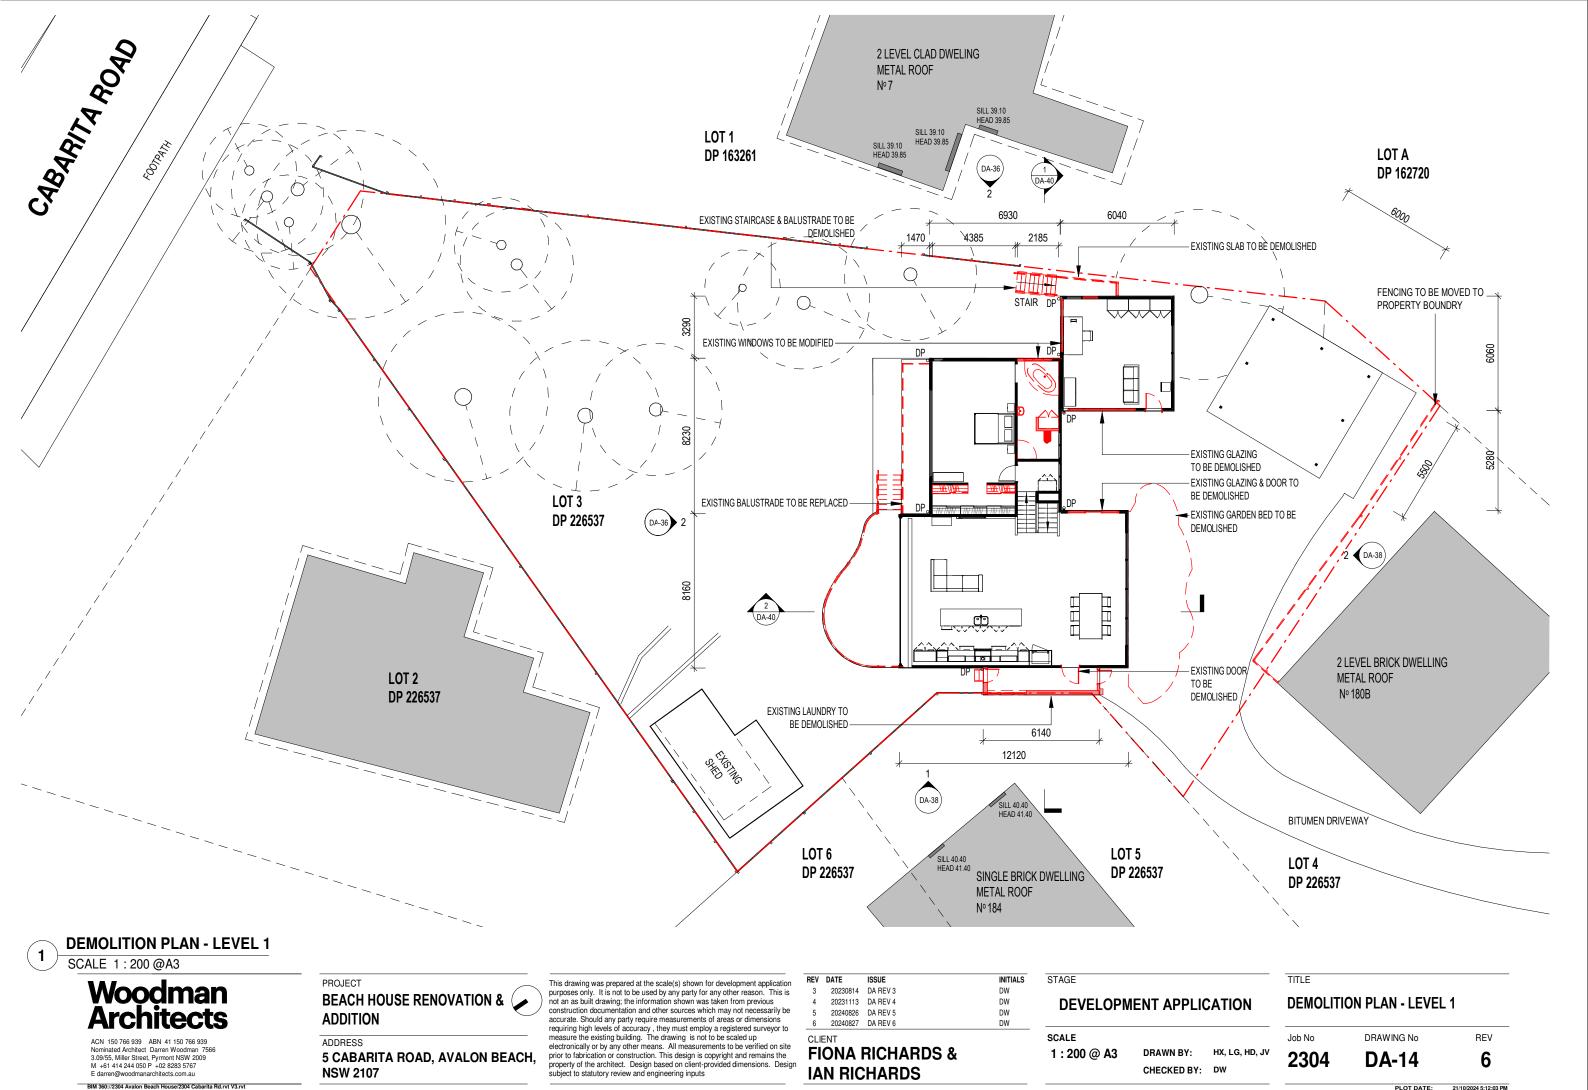

|       |                                    | T==      |
|-------|------------------------------------|----------|
| NO.   | DRAWING NAME                       | REVISION |
| DA-01 | COVER SHEET                        | 6        |
| DA-02 | SURVEY PLAN                        | 5        |
| DA-03 | EXISTING SITE PLAN                 | 2        |
| DA-04 | EXISTING FLOOR PLAN - GROUND FLOOR | 2        |
| DA-05 | EXISTING FLOOR PLAN - LEVEL 1      | 2        |
| DA-06 | EXISTING ROOF PLAN                 | 2        |
| DA-08 | EXISTING AREA PLAN - GROUND FLOOR  | 2        |
| DA-10 | EXISTING AREA PLAN - LEVEL 1       | 2        |
| DA-11 | DEMOLITION SITE PLAN               | 6        |
| DA-12 | DEMOLITION PLAN - GROUND FLOOR     | 6        |
| DA-14 | DEMOLITION PLAN - LEVEL 1          | 6        |
| DA-15 | DEMOLITION ROOF PLAN               | 5        |
| DA-16 | EXCAVATION SITE PLAN               | 5        |
| DA-17 | PROPOSED SITE PLAN                 | 6        |
| DA-18 | PROPOSED PLAN - GROUND FLOOR       | 6        |
| DA-19 | PROPOSED PLAN - LEVEL 1            | 6        |
| DA-20 | PROPOSED ROOF PLAN                 | 5        |
| DA-21 | PROPOSED AREA PLAN - GROUND FLOOR  | 6        |
| DA-22 | PROPOSED AREA PLAN - LEVEL 1       | 5        |
| DA-30 | EXISTING ELEVATIONS                | 5        |
| DA-32 | EXISTING ELEVATIONS                | 5        |
| DA-34 | EXISTING SECTIONS                  | 5        |
| DA-36 | PROPOSED ELEVATIONS                | 6        |
| DA-38 | PROPOSED ELEVATIONS                | 6        |
| DA-40 | PROPOSED SECTIONS                  | 6        |
| DA-42 | 3D VIEWS                           | 6        |
| DA-50 | SHADOW DIAGRAM                     | 6        |
| DA-51 | WASTE MANAGEMENT PLAN              | 6        |
| DA-60 | SCHEDULES                          | 6        |