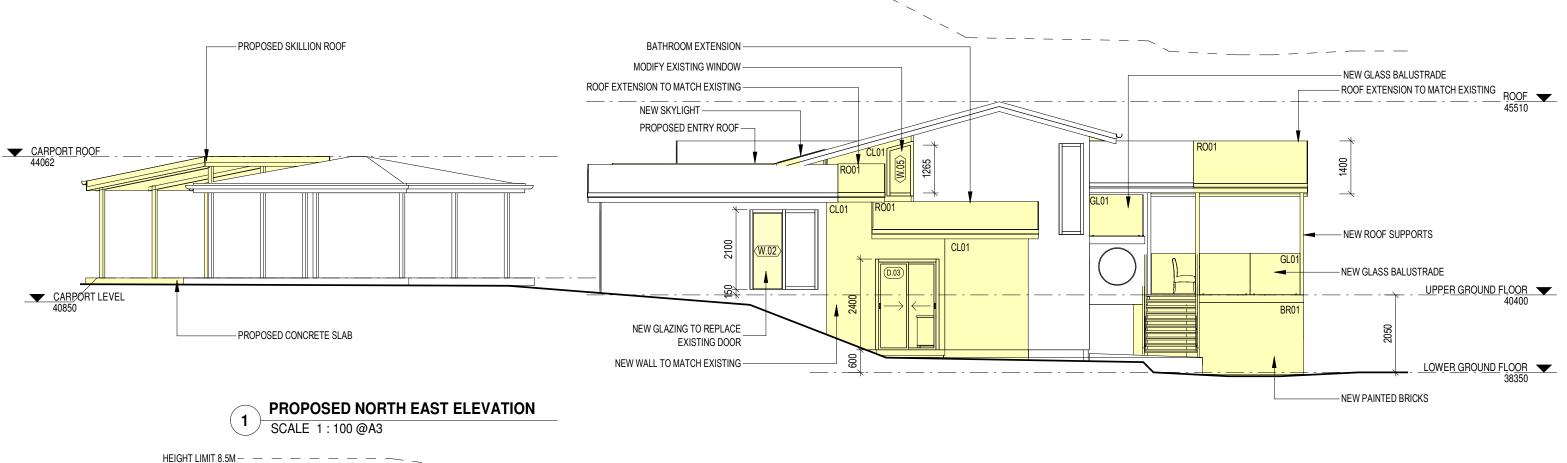

FIONA RICHARDS & IAN RICHARDS

DEVELOPMENT APPLICATION

PROPOSED ELEVATIONS

Job No DRAWING No REV

2304 DA-36 6

PLOT DATE:

21/10/2024 5:12:11 PM

HEIGHT LIMIT 8.5M - - - - - - -