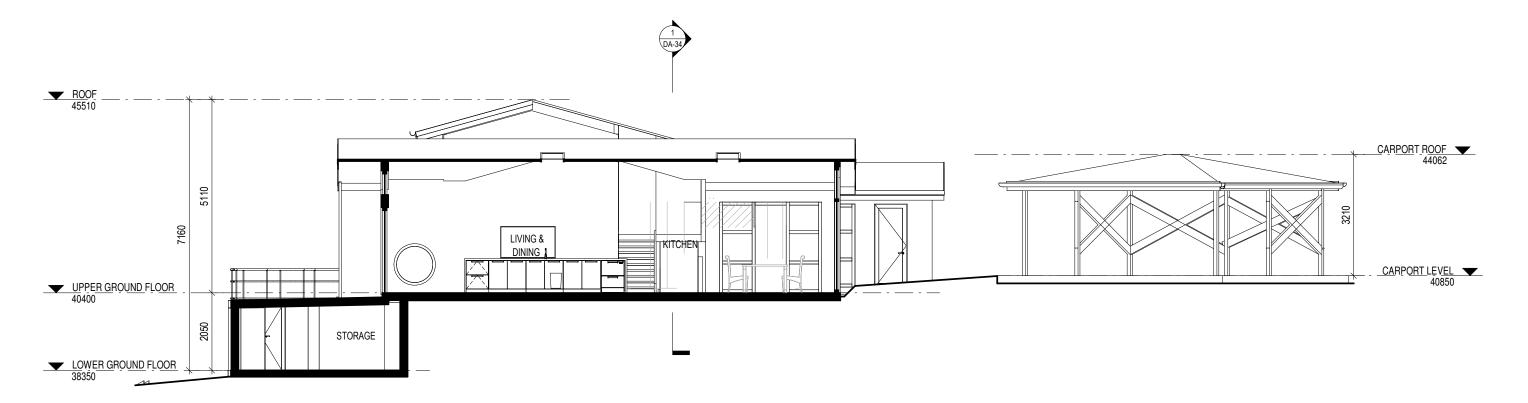

# 2 EXISTING SECTION SCALE 1:100@A3

| SECTIONS     |     |
|--------------|-----|
| DRAWING No   | REV |
| <b>DA-34</b> | 5   |
|              |     |

ACN 150 766 939 ABN 41 150 766 939 Nominated Architect Darren Woodman 7566 3.09/55, Miller Street, Pyrmont NSW 2009 M +61 414 244 050 P +02 8283 5767 E darren@woodmanarchitects.com.au PROJECT