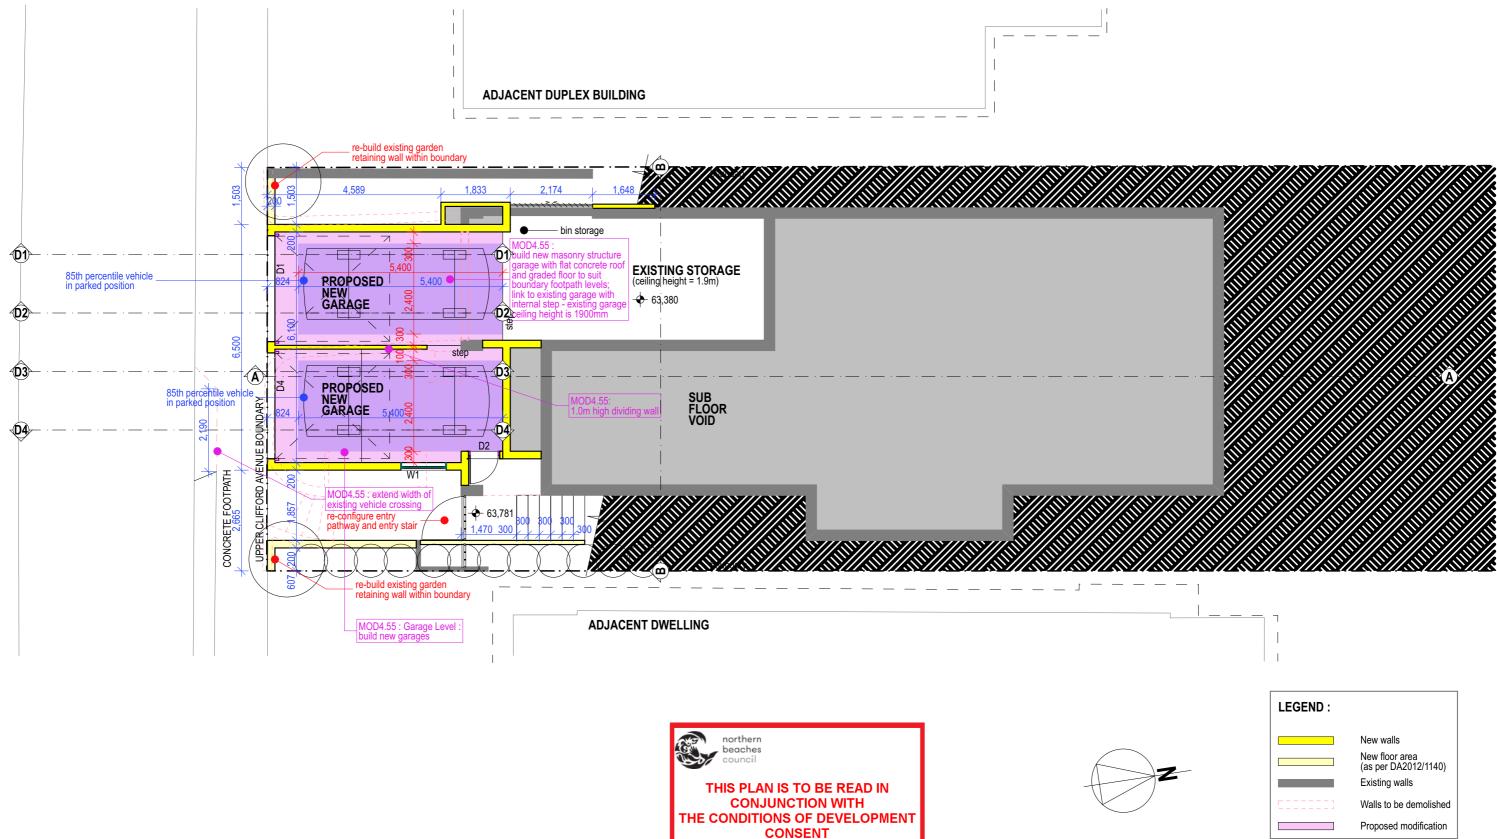

# THE CONDITIONS OF DEVELOPMENT CONSENT

MOD2021/0582

# PROPOSED ALTERATIONS AND ADDITIONS TO EXISTING DWELLING AT 42 UPPER CLIFFORD AVE, FAIRLIGHT

#### 4.55 MODIFICATION APPLICATION (DA2020/0706) : SITE PLAN











#### 4.55 MODIFICATION APPLICATION (DA2020/0706) : GARAGE LEVEL FLOOR PLAN

## PROPOSED ALTERATIONS AND ADDITIONS TO EXISTING DWELLING AT 42 UPPER CLIFFORD AVE, FAIRLIGHT





4.55 MODIFICATION APPLICATION (DA2020/0706) : GROUND FLOOR PLAN

### PROPOSED ALTERATIONS AND ADDITIONS TO EXISTING DWELLING AT 42 UPPER CLIFFORD AVE, FAIRLIGHT

Scale: 1:100

Plot Date: 2/8/21 Drawing No: 1901/ MOD2 05



#### 4.55 MODIFICATION APPLICATION (DA2020/0706) : SECTIONS

### PROPOSED ALTERATIONS AND ADDITIONS TO EXISTING DWELLING AT 42 UPPER CLIFFORD AVE, FAIRLIGHT

DESIGN STUDIO





#### 4.55 MODIFICATION APPLICATION (DA2020/0706) : ELEVATIONS SHEET 1

#### PROPOSED ALTERATIONS AND ADDITIONS TO EXISTING DWELLING AT 42 UPPER CLIFFORD AVE, FAIRLIGHT

tenart DESIGN STUDIO





#### TELEPHONE 04030696