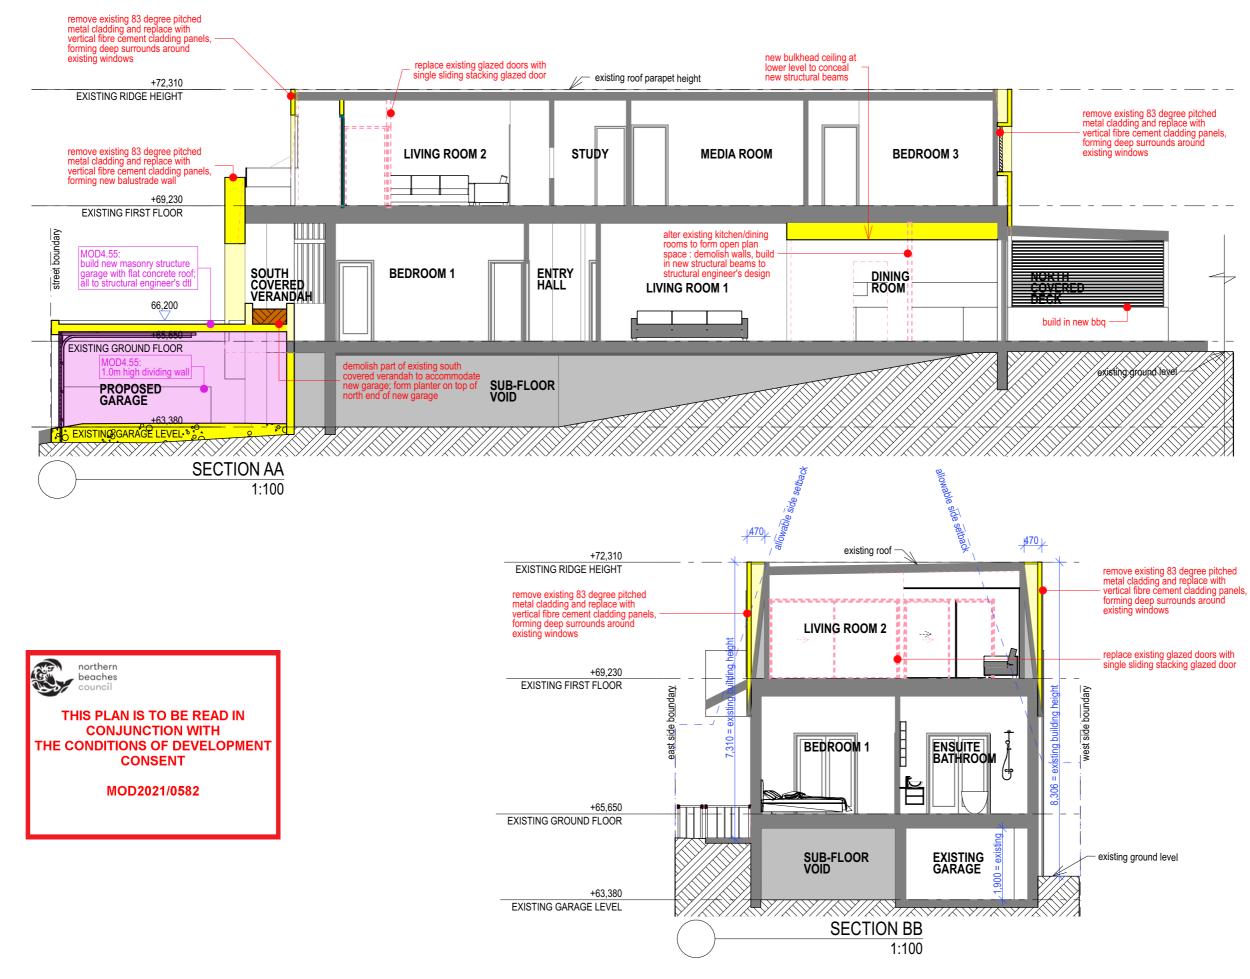

#### 4.55 MODIFICATION APPLICATION (DA2020/0706) : SECTIONS

### PROPOSED ALTERATIONS AND ADDITIONS TO EXISTING DWELLING AT 42 UPPER CLIFFORD AVE, FAIRLIGHT

DESIGN STUDIO