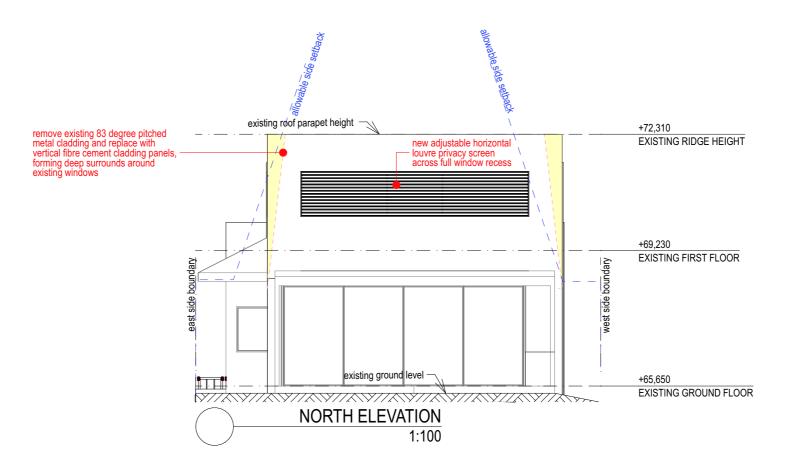

#### 4.55 MODIFICATION APPLICATION (DA2020/0706) : ELEVATIONS SHEET 1

#### PROPOSED ALTERATIONS AND ADDITIONS TO EXISTING DWELLING AT 42 UPPER CLIFFORD AVE, FAIRLIGHT

tenart DESIGN STUDIO