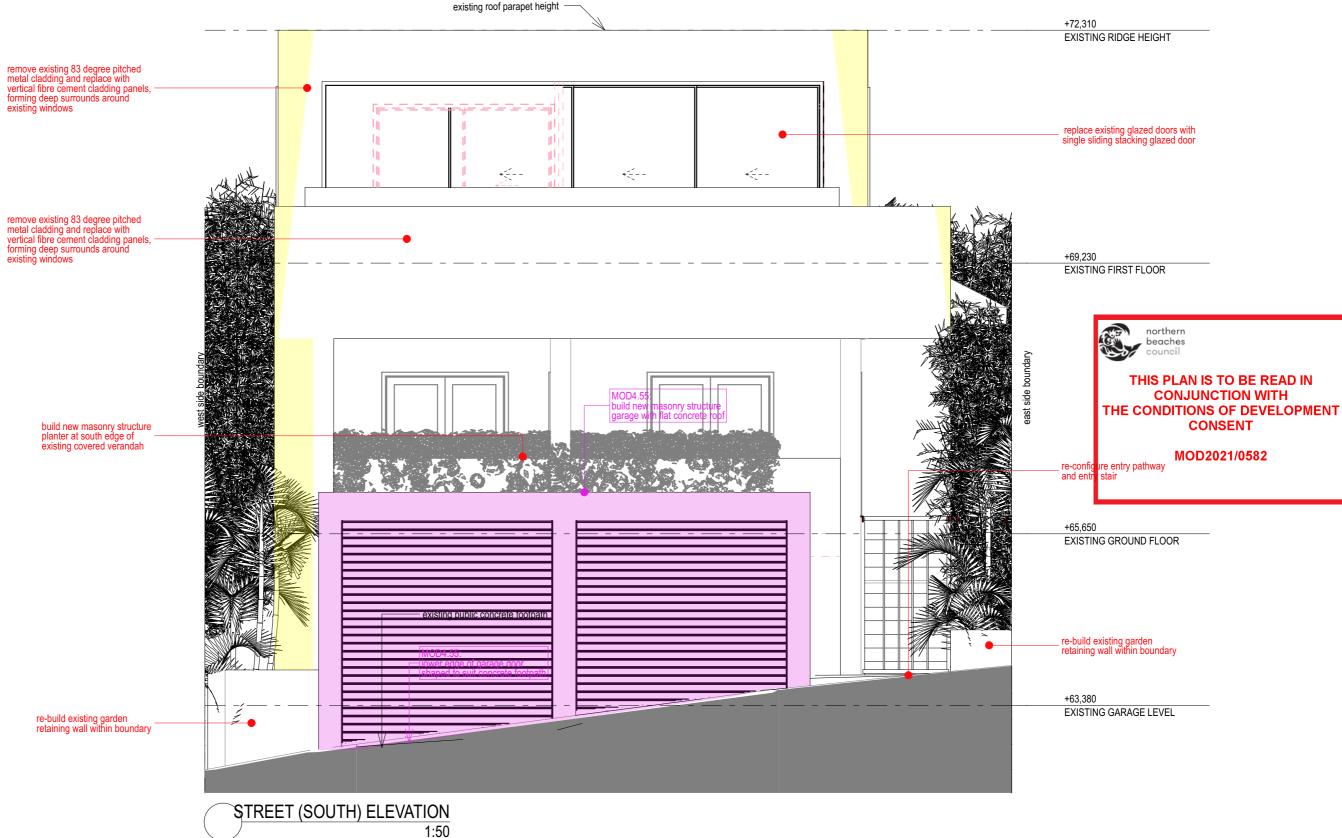

#### 4.55 MODIFICATION APPLICATION (DA2020/0706) : DETAIL STREET ELEVATION GARAGE PROPOSED ALTERATIONS AND ADDITIONS TO EXISTING DWELLING AT 42 UPPER CLIFFORD AVE, FAIRLIGHT

Scale: 1:50

Plot Date: 2/8/21 Drawing No: 1901/ MOD2 19