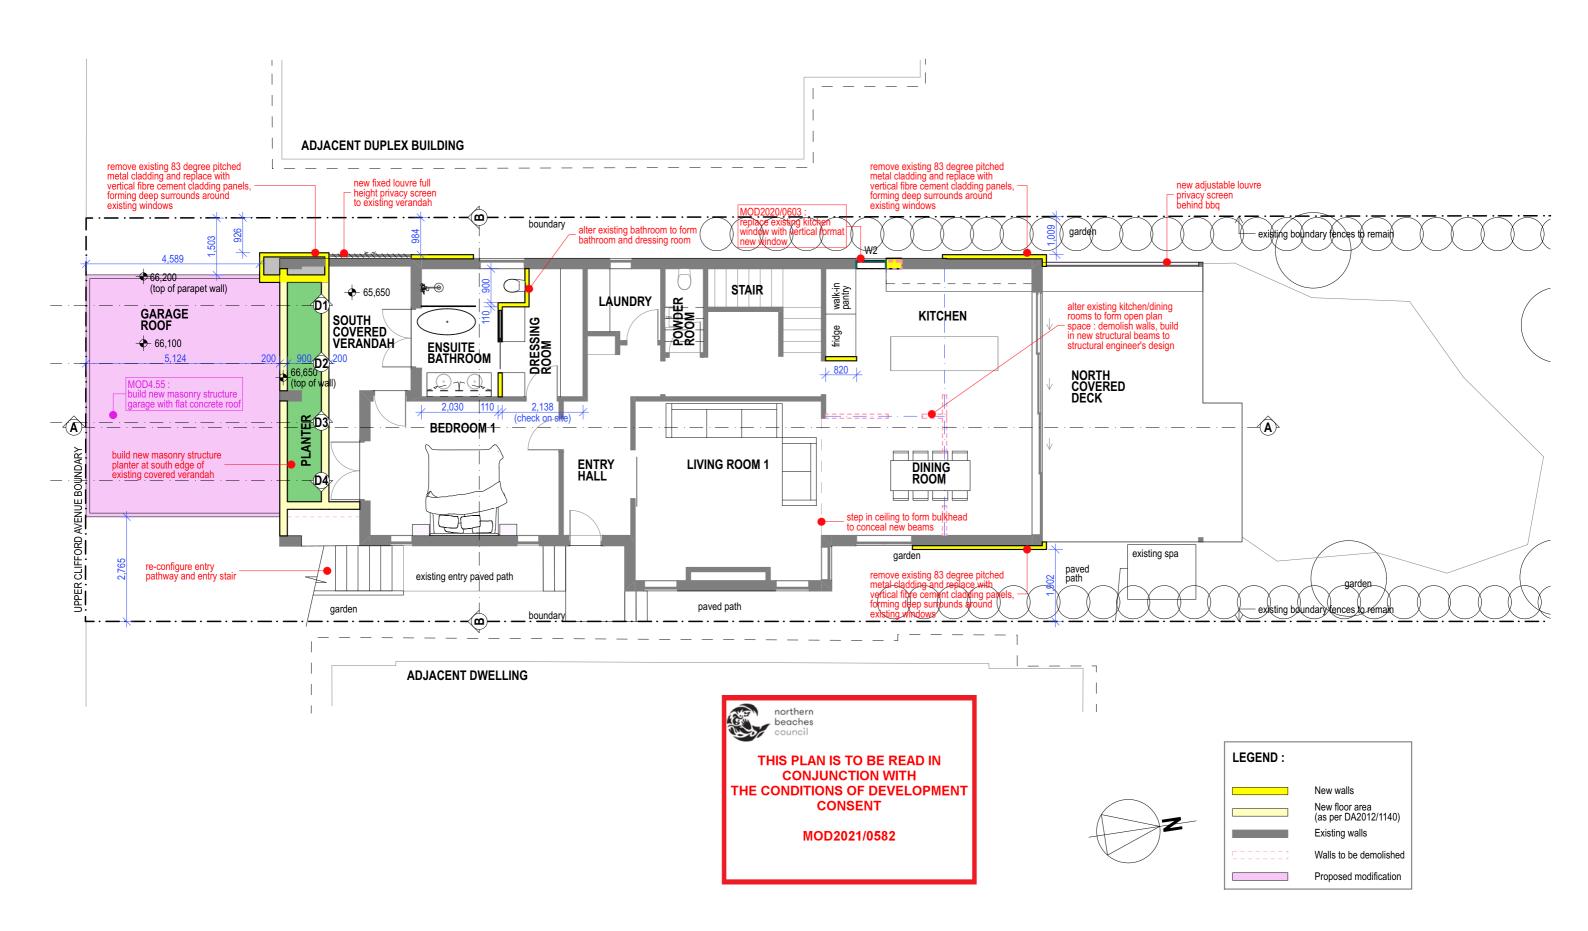

## PROPOSED ALTERATIONS AND ADDITIONS TO EXISTING DWELLING AT 42 UPPER CLIFFORD AVE, FAIRLIGHT

4.55 MODIFICATION APPLICATION (DA2020/0706) : GROUND FLOOR PLAN

### PROPOSED ALTERATIONS AND ADDITIONS TO EXISTING DWELLING AT 42 UPPER CLIFFORD AVE, FAIRLIGHT

Scale: 1:100

Plot Date: 2/8/21 Drawing No: 1901/ MOD2 05