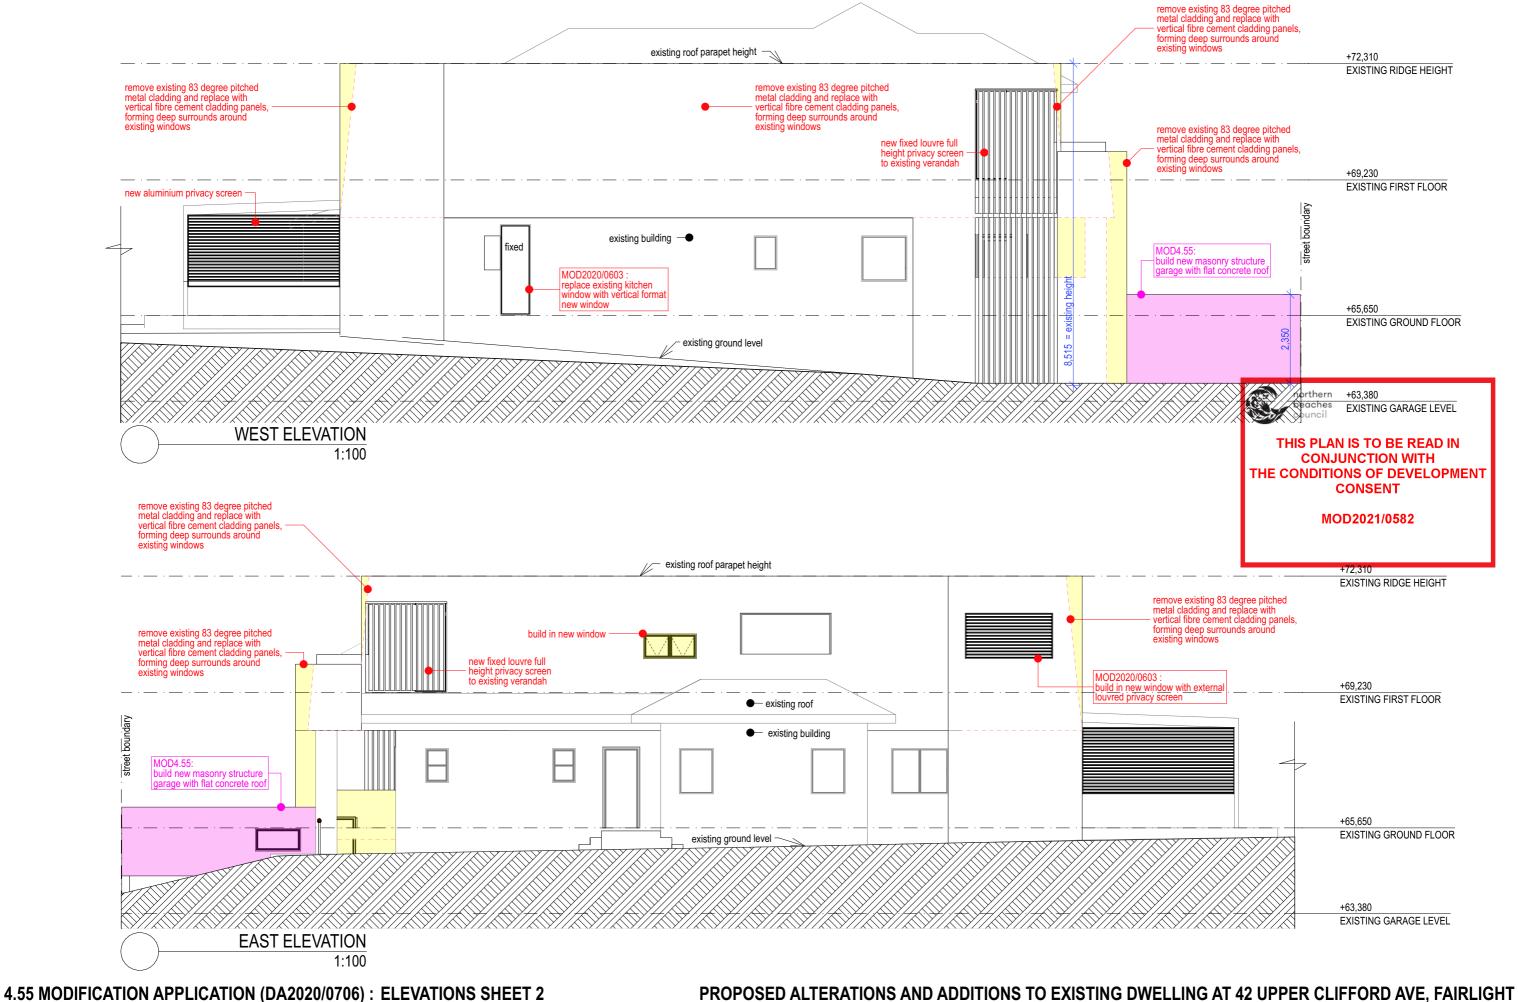

#### 4.55 MODIFICATION APPLICATION (DA2020/0706) : ELEVATIONS SHEET 1

#### PROPOSED ALTERATIONS AND ADDITIONS TO EXISTING DWELLING AT 42 UPPER CLIFFORD AVE, FAIRLIGHT

tenart DESIGN STUDIO