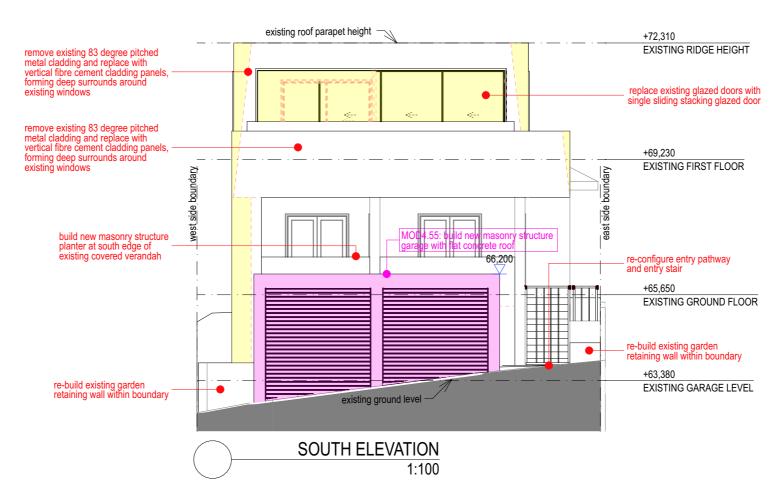

#### 4.55 MODIFICATION APPLICATION (DA2020/0706) : ELEVATIONS SHEET 1

#### PROPOSED ALTERATIONS AND ADDITIONS TO EXISTING DWELLING AT 42 UPPER CLIFFORD AVE, FAIRLIGHT

tenart DESIGN STUDIO

#### 4.55 MODIFICATION APPLICATION (DA2020/0706) : DETAIL STREET ELEVATION GARAGE PROPOSED ALTERATIONS AND ADDITIONS TO EXISTING DWELLING AT 42 UPPER CLIFFORD AVE, FAIRLIGHT

Scale: 1:50

Plot Date: 2/8/21 Drawing No: 1901/ MOD2 19