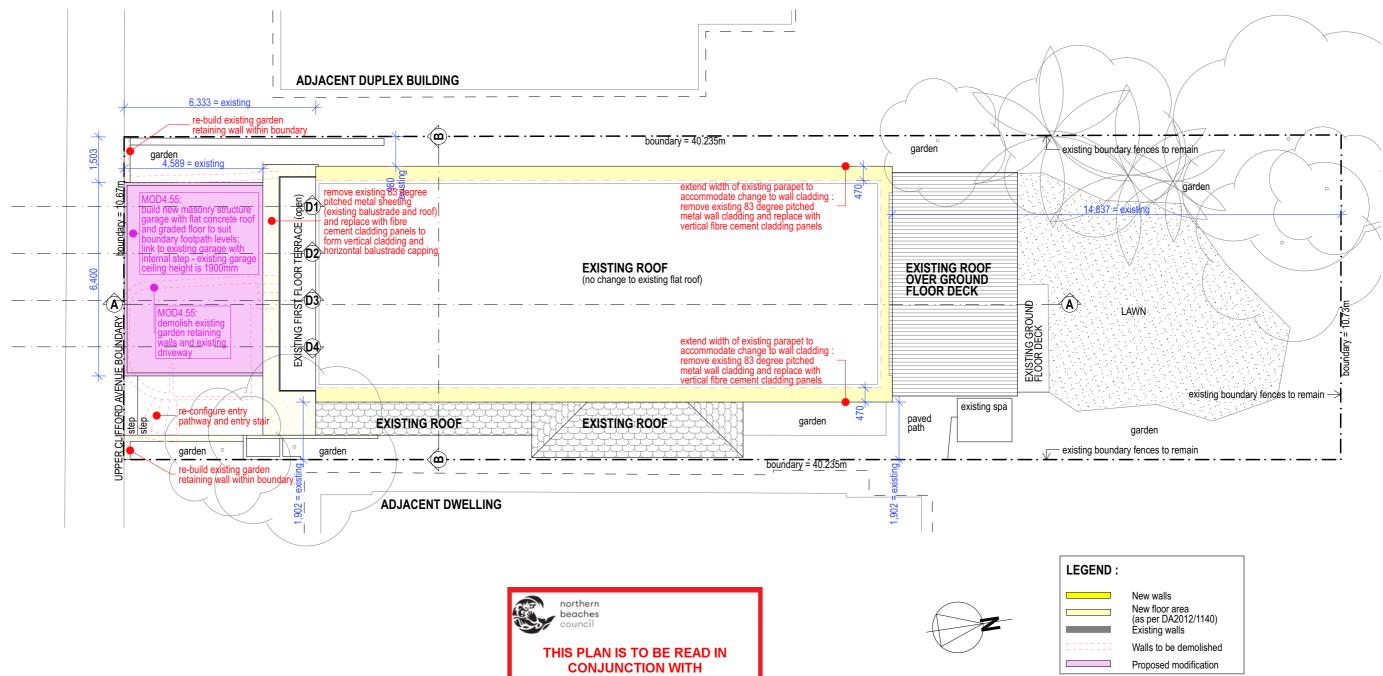

# THE CONDITIONS OF DEVELOPMENT CONSENT

MOD2021/0582

# PROPOSED ALTERATIONS AND ADDITIONS TO EXISTING DWELLING AT 42 UPPER CLIFFORD AVE, FAIRLIGHT

#### 4.55 MODIFICATION APPLICATION (DA2020/0706) : SITE PLAN











#### 4.55 MODIFICATION APPLICATION (DA2020/0706) : GARAGE LEVEL FLOOR PLAN

## PROPOSED ALTERATIONS AND ADDITIONS TO EXISTING DWELLING AT 42 UPPER CLIFFORD AVE, FAIRLIGHT





4.55 MODIFICATION APPLICATION (DA2020/0706) : GROUND FLOOR PLAN

### PROPOSED ALTERATIONS AND ADDITIONS TO EXISTING DWELLING AT 42 UPPER CLIFFORD AVE, FAIRLIGHT

Scale: 1:100

Plot Date: 2/8/21 Drawing No: 1901/ MOD2 05



#### 4.55 MODIFICATION APPLICATION (DA2020/0706) : SECTIONS

### PROPOSED ALTERATIONS AND ADDITIONS TO EXISTING DWELLING AT 42 UPPER CLIFFORD AVE, FAIRLIGHT

DESIGN STUDIO