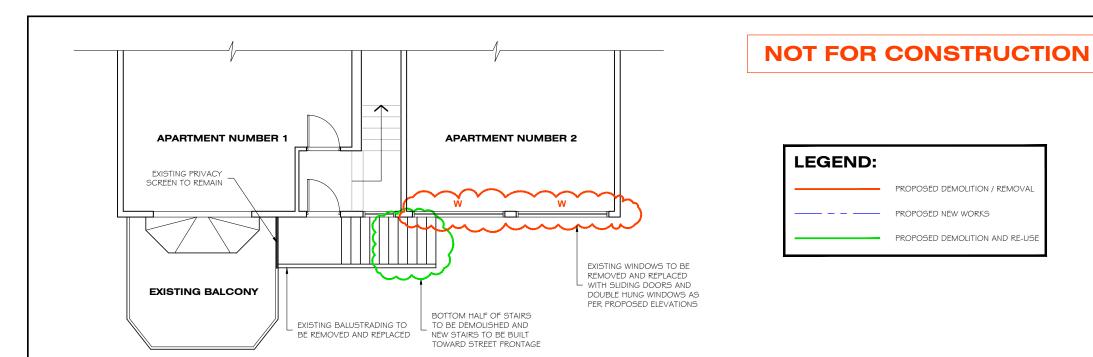

**DEVELOPMENT APPLICATION-NOT FOR CONSTRUCTION** 

True North N

First issue for DA submission. 15.10.19 No DESCRIPTION DATE

CLIENT: SUSAN + ANTHONY LARCOMBE ADDRESS: 2 / 49 STUART STREET MANLY

DATE: 28.09.19 DRAWN: BB BB CHECKED: SCALE (A3) 1:100 DRAWING No: 3/3

PROJECT:

PROPOSED BALCONY ADDITION + EXTERNAL STAIR MODIFCATION

DRAWING TITLE: **EXISTING PLAN + ELEVATIONS**  drafting studio

**DESIGN HOUSE**