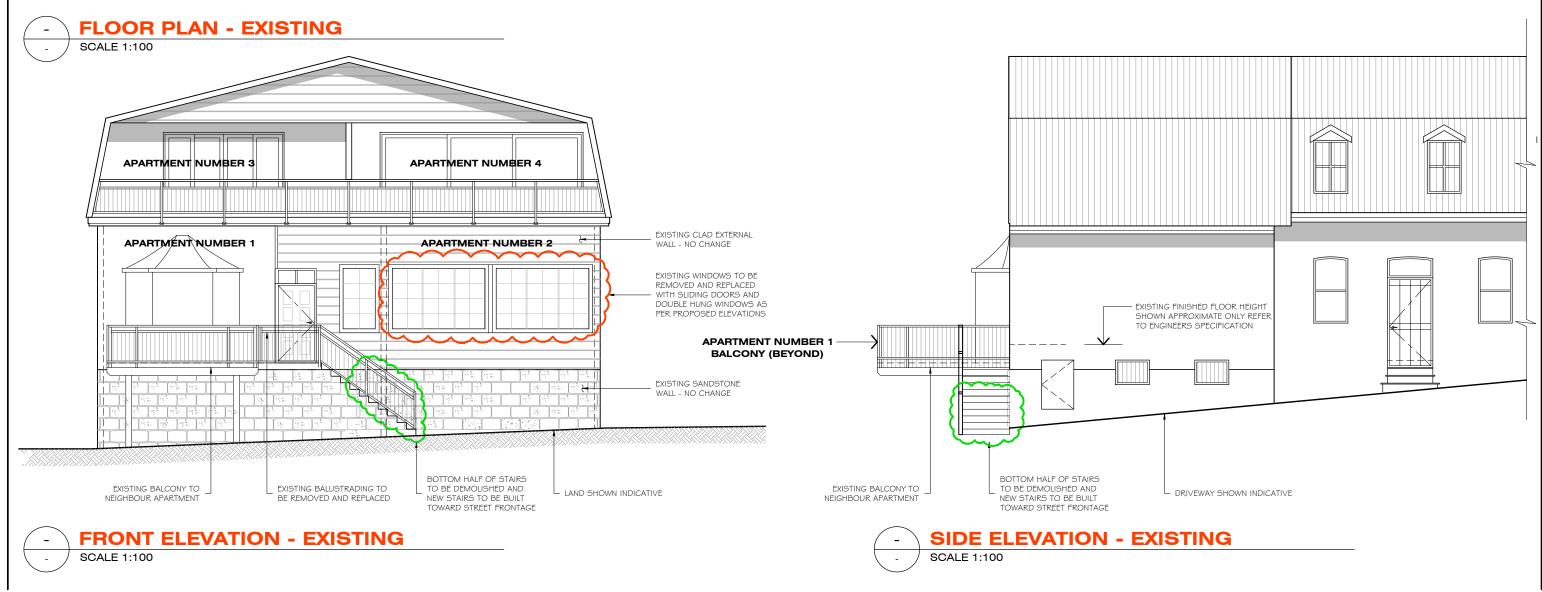

PROJECT:

PROPOSED BALCONY ADDITION + EXTERNAL STAIR MODIFCATION

DRAWING TITLE: **EXISTING PLAN + ELEVATIONS**  drafting studio

**DESIGN HOUSE**