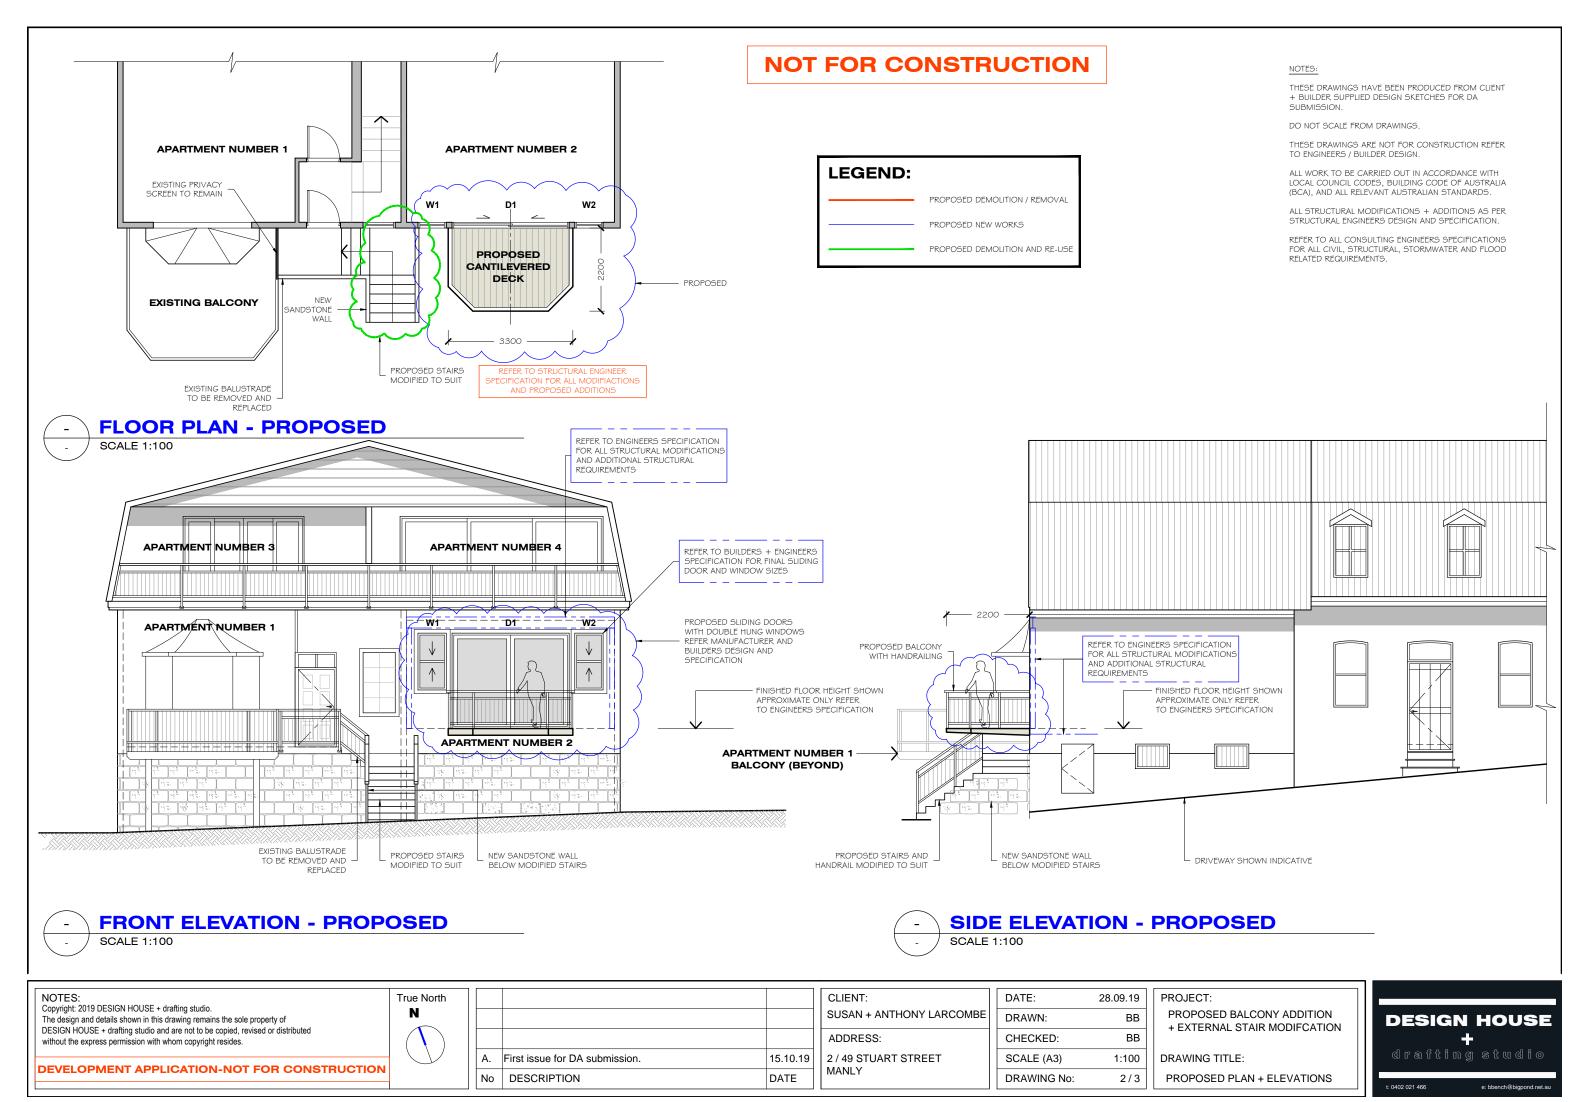

## NOTES:

THESE DRAWINGS HAVE BEEN PRODUCED FROM CLIENT + BUILDER SUPPLIED DESIGN SKETCHES FOR DA SUBMISSION

DO NOT SCALE FROM DRAWINGS.

THESE DRAWINGS ARE NOT FOR CONSTRUCTION REFER TO ENGINEERS / BUILDER DESIGN.

ALL WORK TO BE CARRIED OUT IN ACCORDANCE WITH LOCAL COUNCIL CODES, BUILDING CODE OF AUSTRALIA (BCA), AND ALL RELEVANT AUSTRALIAN STANDARDS.

ALL STRUCTURAL MODIFICATIONS + ADDITIONS AS PER STRUCTURAL ENGINEERS DESIGN AND SPECIFICATION.

REFER TO ALL CONSULTING ENGINEERS SPECIFICATIONS FOR ALL CIVIL, STRUCTURAL, STORMWATER AND FLOOD RELATED REQUIREMENTS.

NOTES: Copyright: 2019 DESIGN HOUSE + drafting studio. The design and details shown in this drawing remains the sole property of DESIGN HOUSE + drafting studio and are not to be copied, revised or distributed without the express permission with whom copyright resides.

**DEVELOPMENT APPLICATION-NOT FOR CONSTRUCTION** 

True North N

First issue for DA submission. 15.10.19 No DESCRIPTION DATE

CLIENT: SUSAN + ANTHONY LARCOMBE ADDRESS: 2 / 49 STUART STREET MANLY

DATE: 28.09.19 DRAWN: BB BB CHECKED: SCALE (A3) 1:100 DRAWING No: 3/3

PROJECT:

PROPOSED BALCONY ADDITION + EXTERNAL STAIR MODIFCATION

DRAWING TITLE: **EXISTING PLAN + ELEVATIONS**  drafting studio

**DESIGN HOUSE**