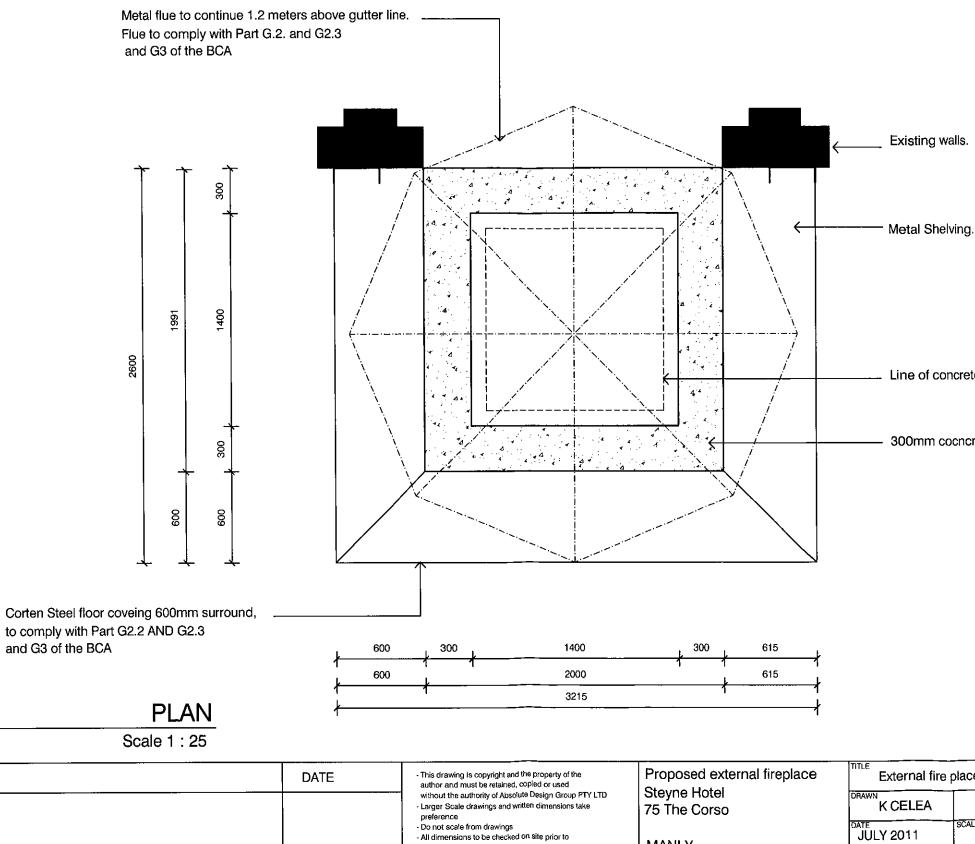

commencement of work

- All discrepancies to be brought to the attention of the author

MANLY

For: Laundy Hotels

JOB No

1022 FP

1

ISSUE

AMENDMENT

Line of concrete wall below.

300mm cocncrete block wall.

| e place plan  |        |            | ABSOLUTE DESIGN                                                                           |
|---------------|--------|------------|-------------------------------------------------------------------------------------------|
|               |        |            | GROUP PTY LTD                                                                             |
| s             | 1 : 25 |            | RESIDENTIAL COMMERCIAL INDUSTRIAL<br>P O Box 272 Bonnyrigg                                |
| 02/04 ISSUE A |        | ISSUE<br>A | NSW 2177. Mobile: 0438 234 238<br>E: absolutedesign@dodo.com.au<br>Member : B D A NSW Inc |