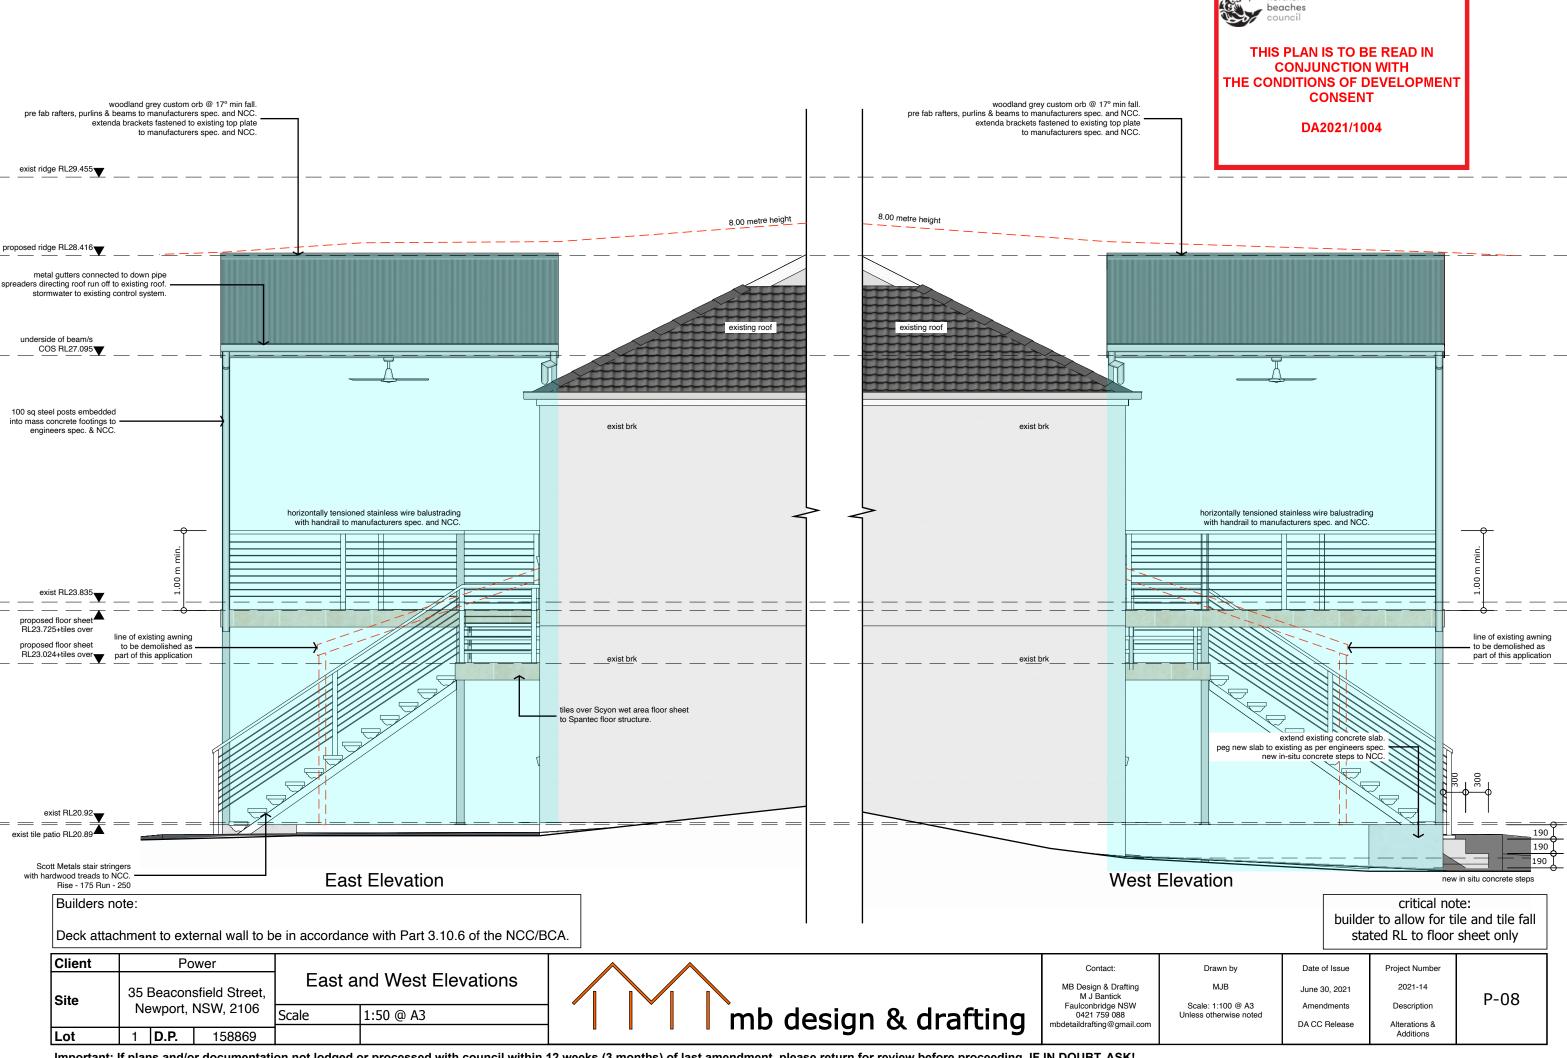

| Clie | nt | Power                   | Proposed Deck Plan Level 2 |           |  |                                  | Contact:               | Drawn by                                                        | Date of Issue                               | Project Number            |                            | 1 |  |
|------|----|-------------------------|----------------------------|-----------|--|----------------------------------|------------------------|-----------------------------------------------------------------|---------------------------------------------|---------------------------|----------------------------|---|--|
| Site |    | 35 Beaconsfield Street, |                            |           |  | MB Design & Drafting M J Bantick | MJB                    | June 30, 2021                                                   | ·                                           | P-05                      |                            |   |  |
|      |    | Newport, NSW, 2106      | Scale                      | 1:50 @ A3 |  |                                  | mb design & drafting   | Faulconbridge NSW<br>0421 759 088<br>mbdetaildrafting@gmail.com | Scale: 1:100 @ A3<br>Unless otherwise noted | Amendments  DA CC Release | Description  Alterations & |   |  |
| Lot  |    | 1 <b>D.P.</b> 158869    |                            |           |  |                                  | inib design & draiting | mbadallararang e gmail.com                                      |                                             | BA GO FIGICAGO            | Additions                  |   |  |