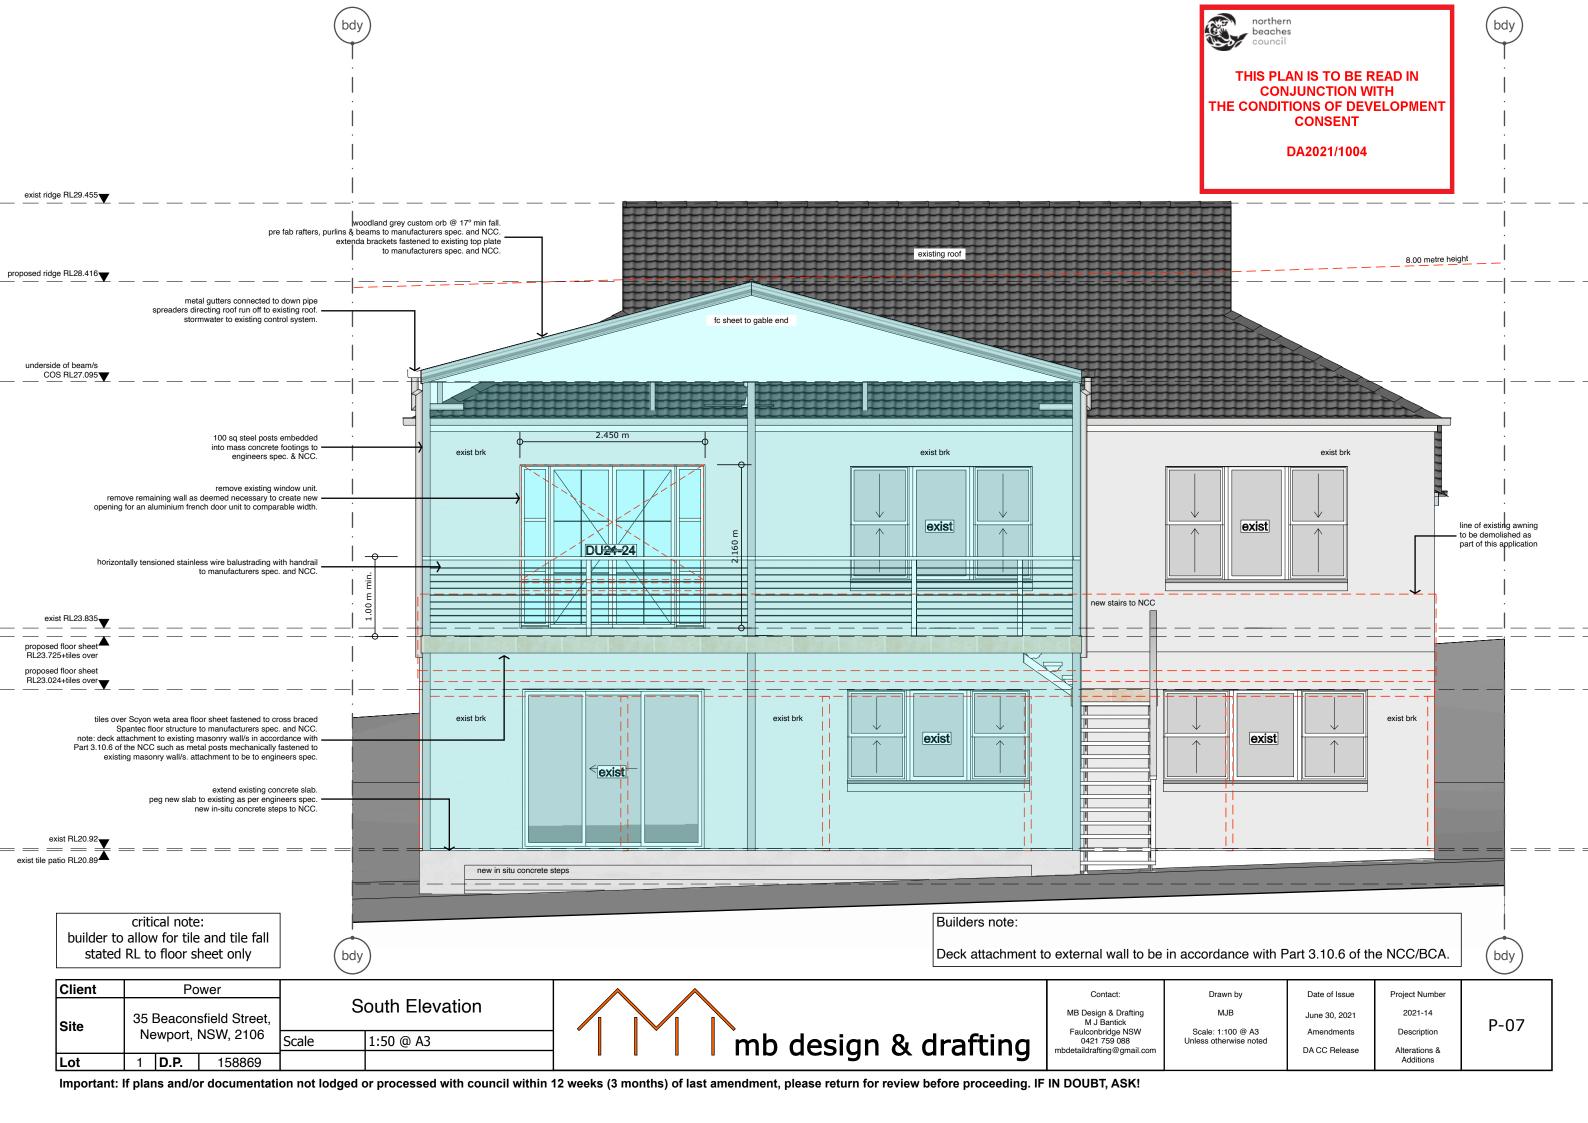

| Clie | nt | Power                   | Proposed Deck Plan Level 2 |           |  |                                  | Contact:               | Drawn by                                                        | Date of Issue                               | Project Number            |                            | 1 |  |
|------|----|-------------------------|----------------------------|-----------|--|----------------------------------|------------------------|-----------------------------------------------------------------|---------------------------------------------|---------------------------|----------------------------|---|--|
| Site |    | 35 Beaconsfield Street, |                            |           |  | MB Design & Drafting M J Bantick | MJB                    | June 30, 2021                                                   | ·                                           | P-05                      |                            |   |  |
|      |    | Newport, NSW, 2106      | Scale                      | 1:50 @ A3 |  |                                  | mb design & drafting   | Faulconbridge NSW<br>0421 759 088<br>mbdetaildrafting@gmail.com | Scale: 1:100 @ A3<br>Unless otherwise noted | Amendments  DA CC Release | Description  Alterations & |   |  |
| Lot  |    | 1 <b>D.P.</b> 158869    |                            |           |  |                                  | inib design & draiting | mbadallararang e gmail.com                                      |                                             | BA GO FIGICAGO            | Additions                  |   |  |