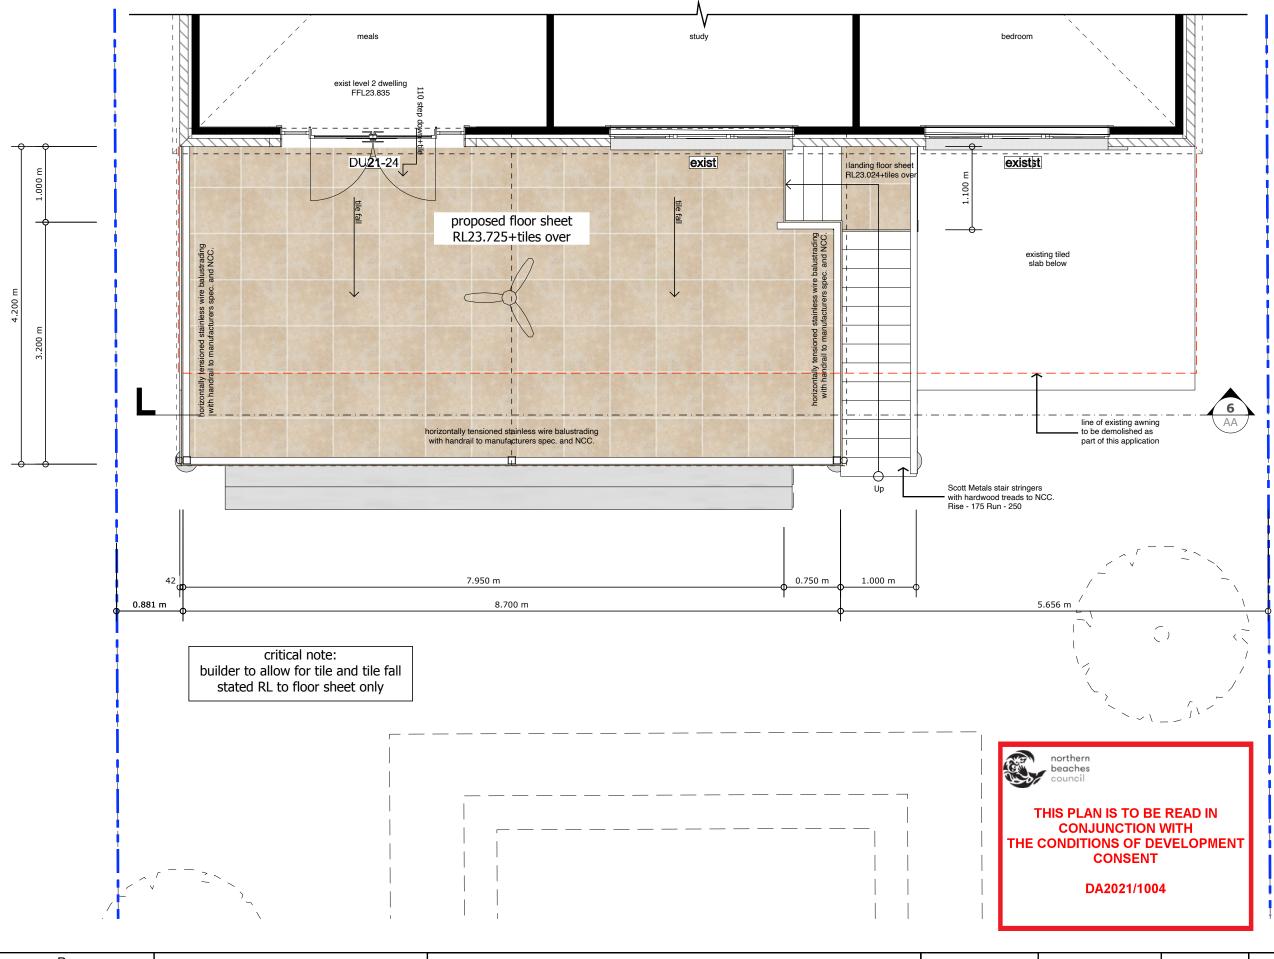

| Clie | nt | Power                   | Proposed Deck Plan Level 2 |           |  |                                  | Contact:               | Drawn by                                                        | Date of Issue                               | Project Number            |                            | 1 |  |
|------|----|-------------------------|----------------------------|-----------|--|----------------------------------|------------------------|-----------------------------------------------------------------|---------------------------------------------|---------------------------|----------------------------|---|--|
| Site |    | 35 Beaconsfield Street, |                            |           |  | MB Design & Drafting M J Bantick | MJB                    | June 30, 2021                                                   | ·                                           | P-05                      |                            |   |  |
|      |    | Newport, NSW, 2106      | Scale                      | 1:50 @ A3 |  |                                  | mb design & drafting   | Faulconbridge NSW<br>0421 759 088<br>mbdetaildrafting@gmail.com | Scale: 1:100 @ A3<br>Unless otherwise noted | Amendments  DA CC Release | Description  Alterations & |   |  |
| Lot  |    | 1 <b>D.P.</b> 158869    |                            |           |  |                                  | inib design & draiting | mbadallararang e gmail.com                                      |                                             | BA GO FIGICAGO            | Additions                  |   |  |