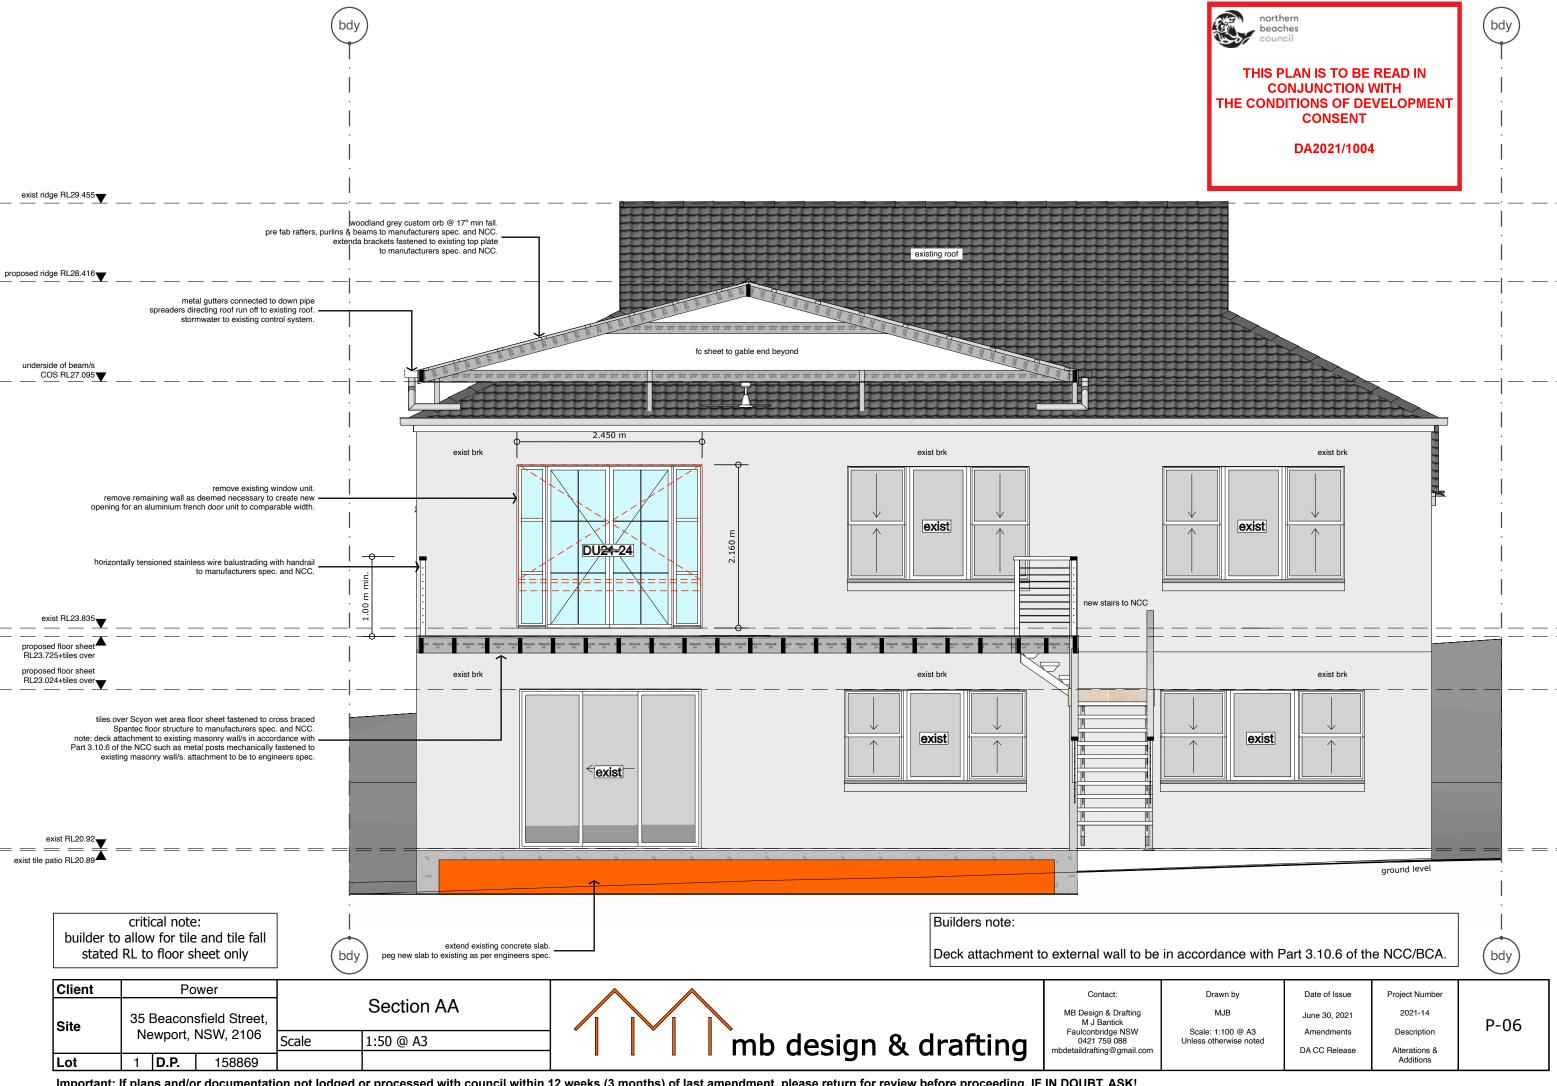

| Clie | nt | Power                   | Proposed Deck Plan Level 2 |           |  |                                  | Contact:               | Drawn by                                                        | Date of Issue                               | Project Number            |                            | 1 |  |
|------|----|-------------------------|----------------------------|-----------|--|----------------------------------|------------------------|-----------------------------------------------------------------|---------------------------------------------|---------------------------|----------------------------|---|--|
| Site |    | 35 Beaconsfield Street, |                            |           |  | MB Design & Drafting M J Bantick | MJB                    | June 30, 2021                                                   | ·                                           | P-05                      |                            |   |  |
|      |    | Newport, NSW, 2106      | Scale                      | 1:50 @ A3 |  |                                  | mb design & drafting   | Faulconbridge NSW<br>0421 759 088<br>mbdetaildrafting@gmail.com | Scale: 1:100 @ A3<br>Unless otherwise noted | Amendments  DA CC Release | Description  Alterations & |   |  |
| Lot  |    | 1 <b>D.P.</b> 158869    |                            |           |  |                                  | inib design & draiting | mbadallararang e gmail.com                                      |                                             | BA GO FIGICAGO            | Additions                  |   |  |