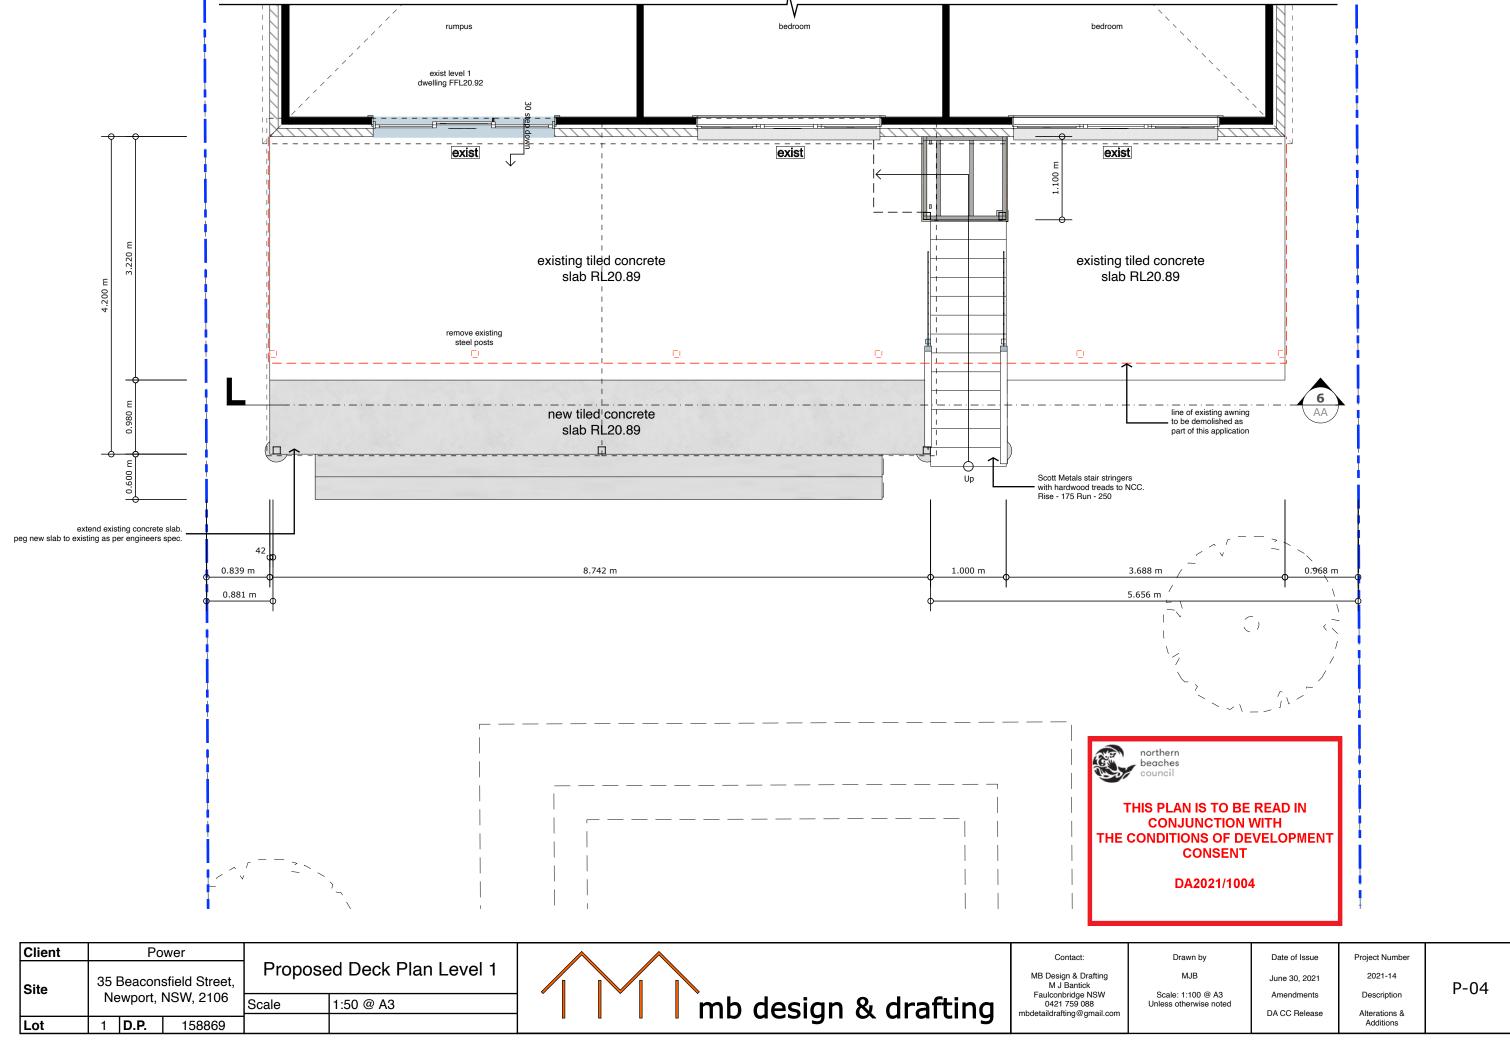

| Clie | nt | Power                   | Proposed Deck Plan Level 2 |           |  |                                  | Contact:               | Drawn by                                                        | Date of Issue                               | Project Number            |                            | 1 |  |
|------|----|-------------------------|----------------------------|-----------|--|----------------------------------|------------------------|-----------------------------------------------------------------|---------------------------------------------|---------------------------|----------------------------|---|--|
| Site |    | 35 Beaconsfield Street, |                            |           |  | MB Design & Drafting M J Bantick | MJB                    | June 30, 2021                                                   | ·                                           | P-05                      |                            |   |  |
|      |    | Newport, NSW, 2106      | Scale                      | 1:50 @ A3 |  |                                  | mb design & drafting   | Faulconbridge NSW<br>0421 759 088<br>mbdetaildrafting@gmail.com | Scale: 1:100 @ A3<br>Unless otherwise noted | Amendments  DA CC Release | Description  Alterations & |   |  |
| Lot  |    | 1 <b>D.P.</b> 158869    |                            |           |  |                                  | inib design & draiting | mbadallararang e gmail.com                                      |                                             | BA GO FIGICAGO            | Additions                  |   |  |