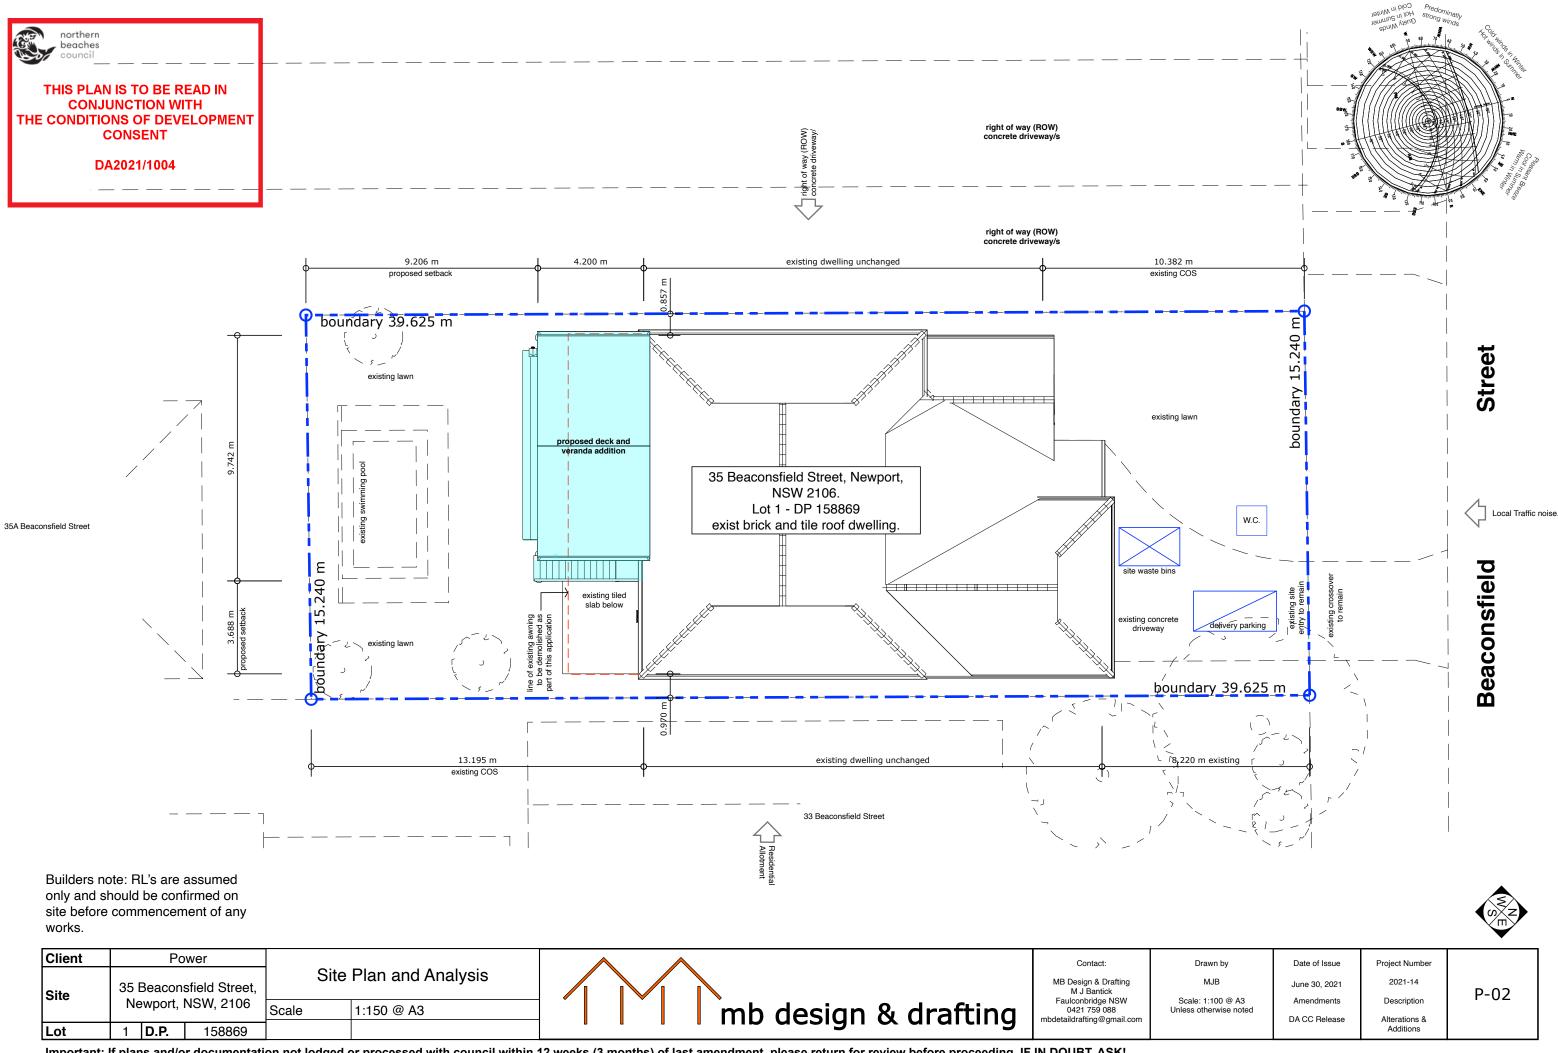

| Clie | nt | Power                   | Proposed Deck Plan Level 2 |           |  |                                  | Contact:               | Drawn by                                                        | Date of Issue                               | Project Number            |                            | 1 |  |
|------|----|-------------------------|----------------------------|-----------|--|----------------------------------|------------------------|-----------------------------------------------------------------|---------------------------------------------|---------------------------|----------------------------|---|--|
| Site |    | 35 Beaconsfield Street, |                            |           |  | MB Design & Drafting M J Bantick | MJB                    | June 30, 2021                                                   | ·                                           | P-05                      |                            |   |  |
|      |    | Newport, NSW, 2106      | Scale                      | 1:50 @ A3 |  |                                  | mb design & drafting   | Faulconbridge NSW<br>0421 759 088<br>mbdetaildrafting@gmail.com | Scale: 1:100 @ A3<br>Unless otherwise noted | Amendments  DA CC Release | Description  Alterations & |   |  |
| Lot  |    | 1 <b>D.P.</b> 158869    |                            |           |  |                                  | inib design & draiting | mbadallararang e gmail.com                                      |                                             | BA GO FIGICAGO            | Additions                  |   |  |