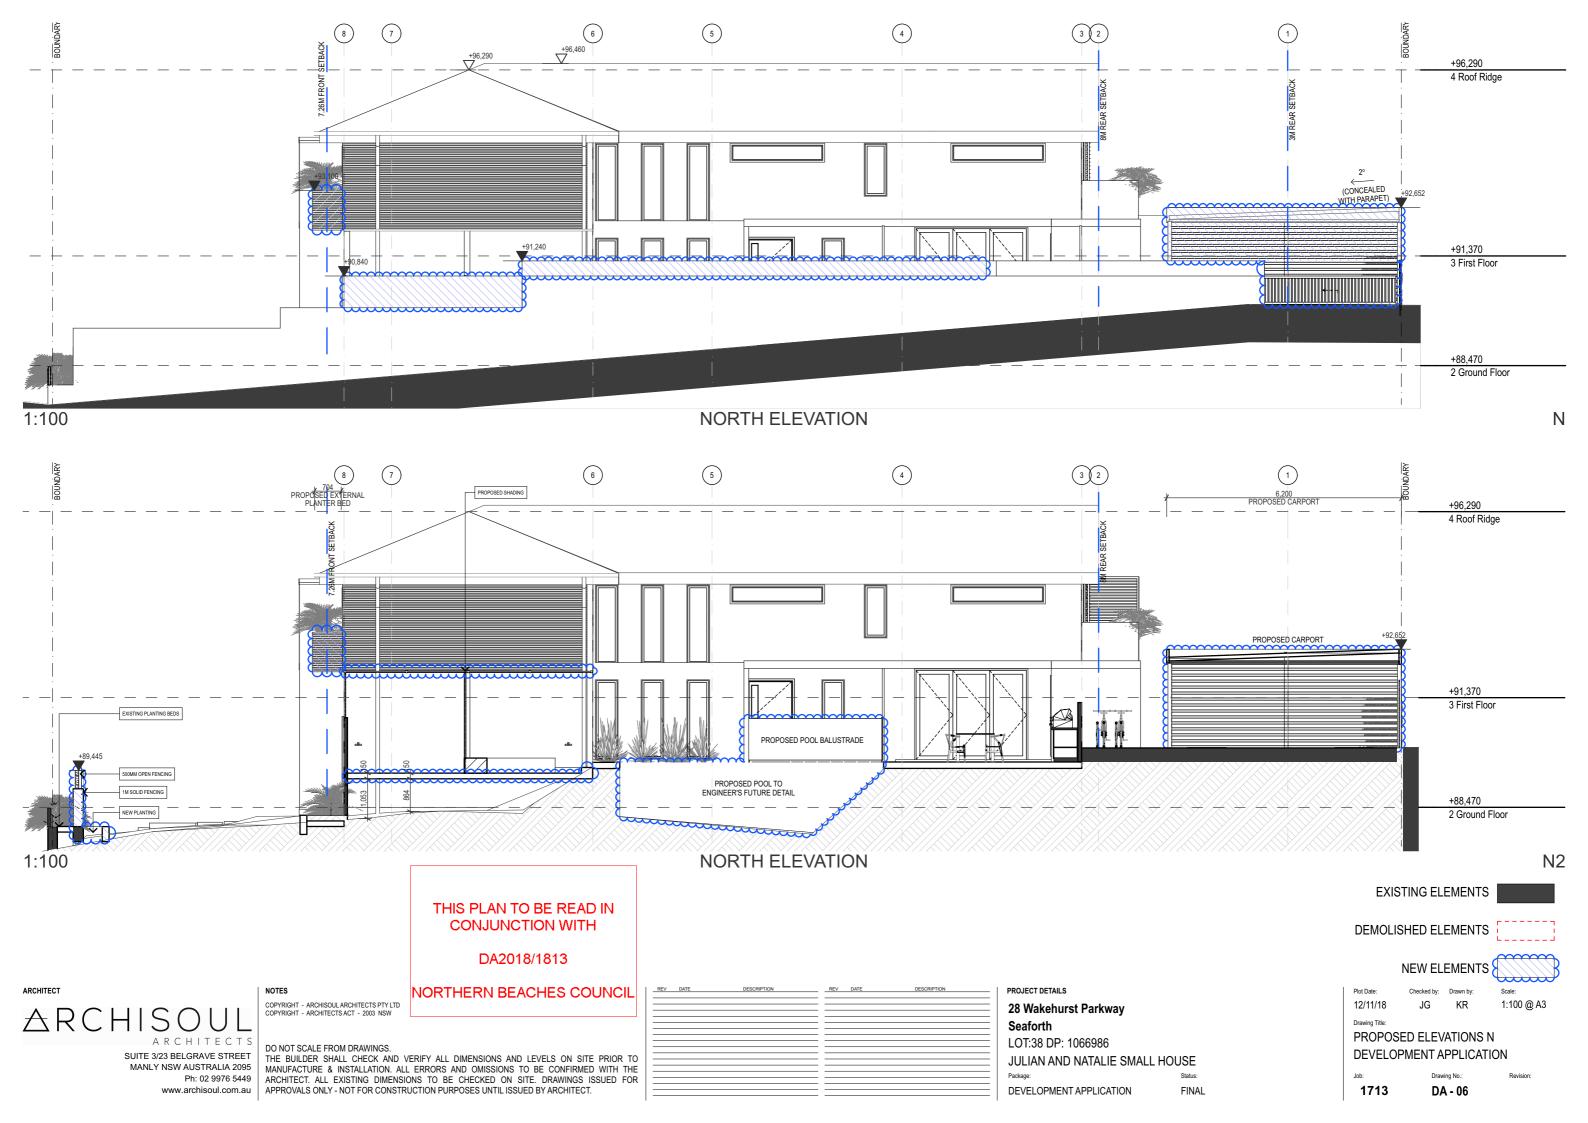

1:200 @ A3

1713 DA - 03

PHOTO OF EXISTING BOUNDARY WALL BETWEEN THE EXISTING DWELLING AND WAKEHURST

THIS DEVELOPMENT APPLICATION PROPOSES A NEW FRONT BOUNDARY WALL TO BE BUILT FROM THE LEVEL OF THE EXISTING PLANTING WALLS (SHOWN RED IN PHOTO) DUE TO SAFETY
CONCERNS WITH YOUNG CHILDREN OCCUPYING THE DWELLING AND PROXIMITY TO THE MAIN

EXISTING PHOTO INTERNAL WALL PROPOSED ELEVATIONS E

PROPOSED STREET FACADE PROPOSED ELEVATIONS E

ARCHISOUL

SUITE 3/23 BELGRAVE STREET Ph: 02 9976 5449