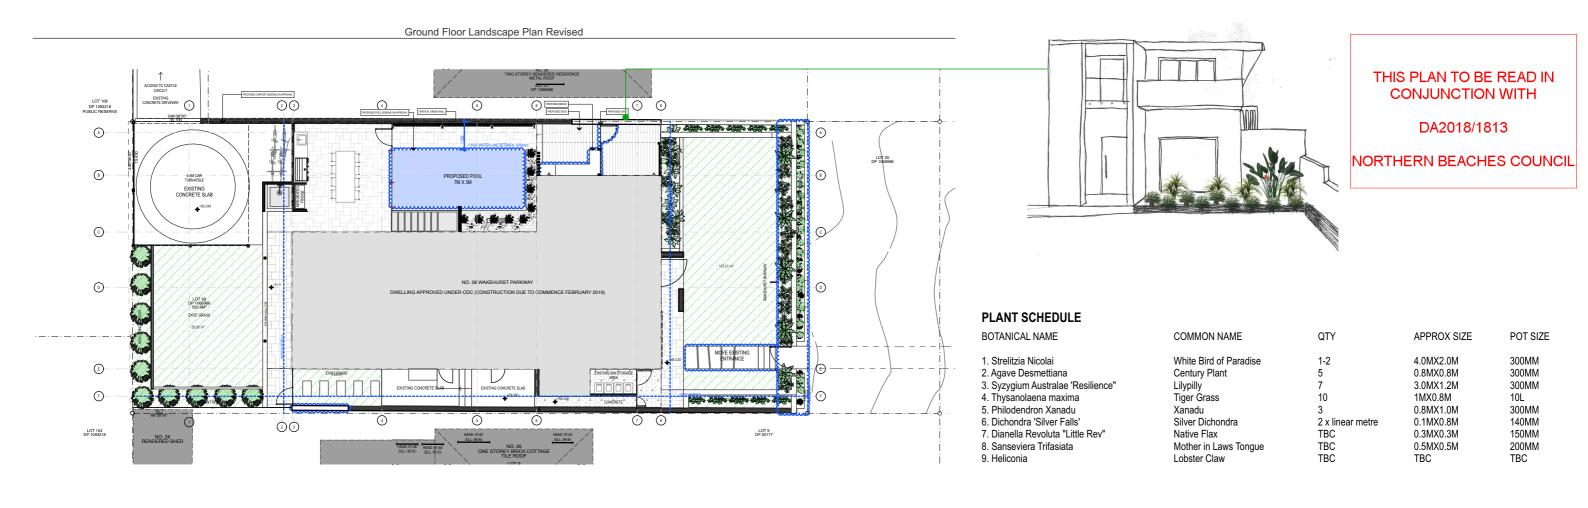

## 28 Wakehurst Parkway Seaforth

LOT:38 DP: 1066986

JULIAN AND NATALIE SMALL HOUSE DEVELOPMENT APPLICATION FINAL

|   | 12/1   |
|---|--------|
|   | Drawin |
| ) | PR     |

/11/18 KR

OPOSED LANDSCAPE PLAN

**DEVELOPMENT APPLICATION** 

1:200 @ A3

1713 DA - 03

PHOTO OF EXISTING BOUNDARY WALL BETWEEN THE EXISTING DWELLING AND WAKEHURST

THIS DEVELOPMENT APPLICATION PROPOSES A NEW FRONT BOUNDARY WALL TO BE BUILT FROM THE LEVEL OF THE EXISTING PLANTING WALLS (SHOWN RED IN PHOTO) DUE TO SAFETY
CONCERNS WITH YOUNG CHILDREN OCCUPYING THE DWELLING AND PROXIMITY TO THE MAIN