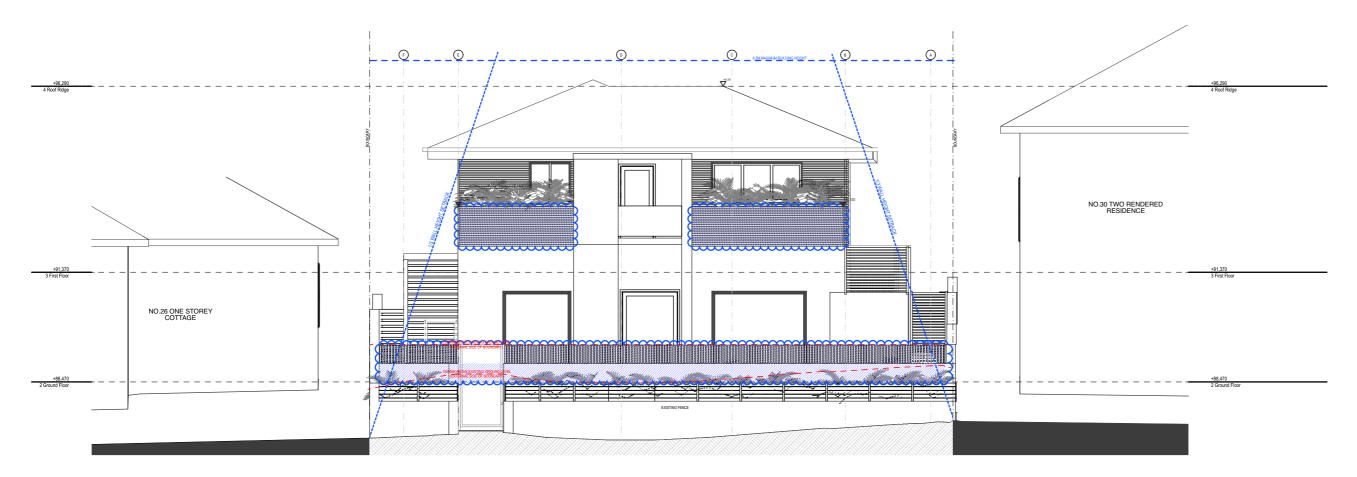

# THIS PLAN TO BE READ IN **CONJUNCTION WITH**

DA2018/1813

NORTHERN BEACHES COUNCIL

**EXISTING ELEMENTS** 

1:100 @ A3

12/11/18 JG

KR

PROPOSED ELEVATIONS E DEVELOPMENT APPLICATION

1713

DA - 08

WEST ELEVATION 1:100 W

DA2018/1813

NORTHERN BEACHES COUNCIL

EXISTING ELEMENTS

DEMOLISHED ELEMENTS

**NEW ELEMENTS** 

12/11/18

1:100 @ A3 KR

PROPOSED ELEVATIONS W DEVELOPMENT APPLICATION

DA - 09

SUITE 3/23 BELGRAVE STREET MANLY NSW AUSTRALIA 2095

NOTES

COPYRIGHT - ARCHISOUL ARCHITECTS PTY LTD COPYRIGHT - ARCHITECTS ACT - 2003 NSW