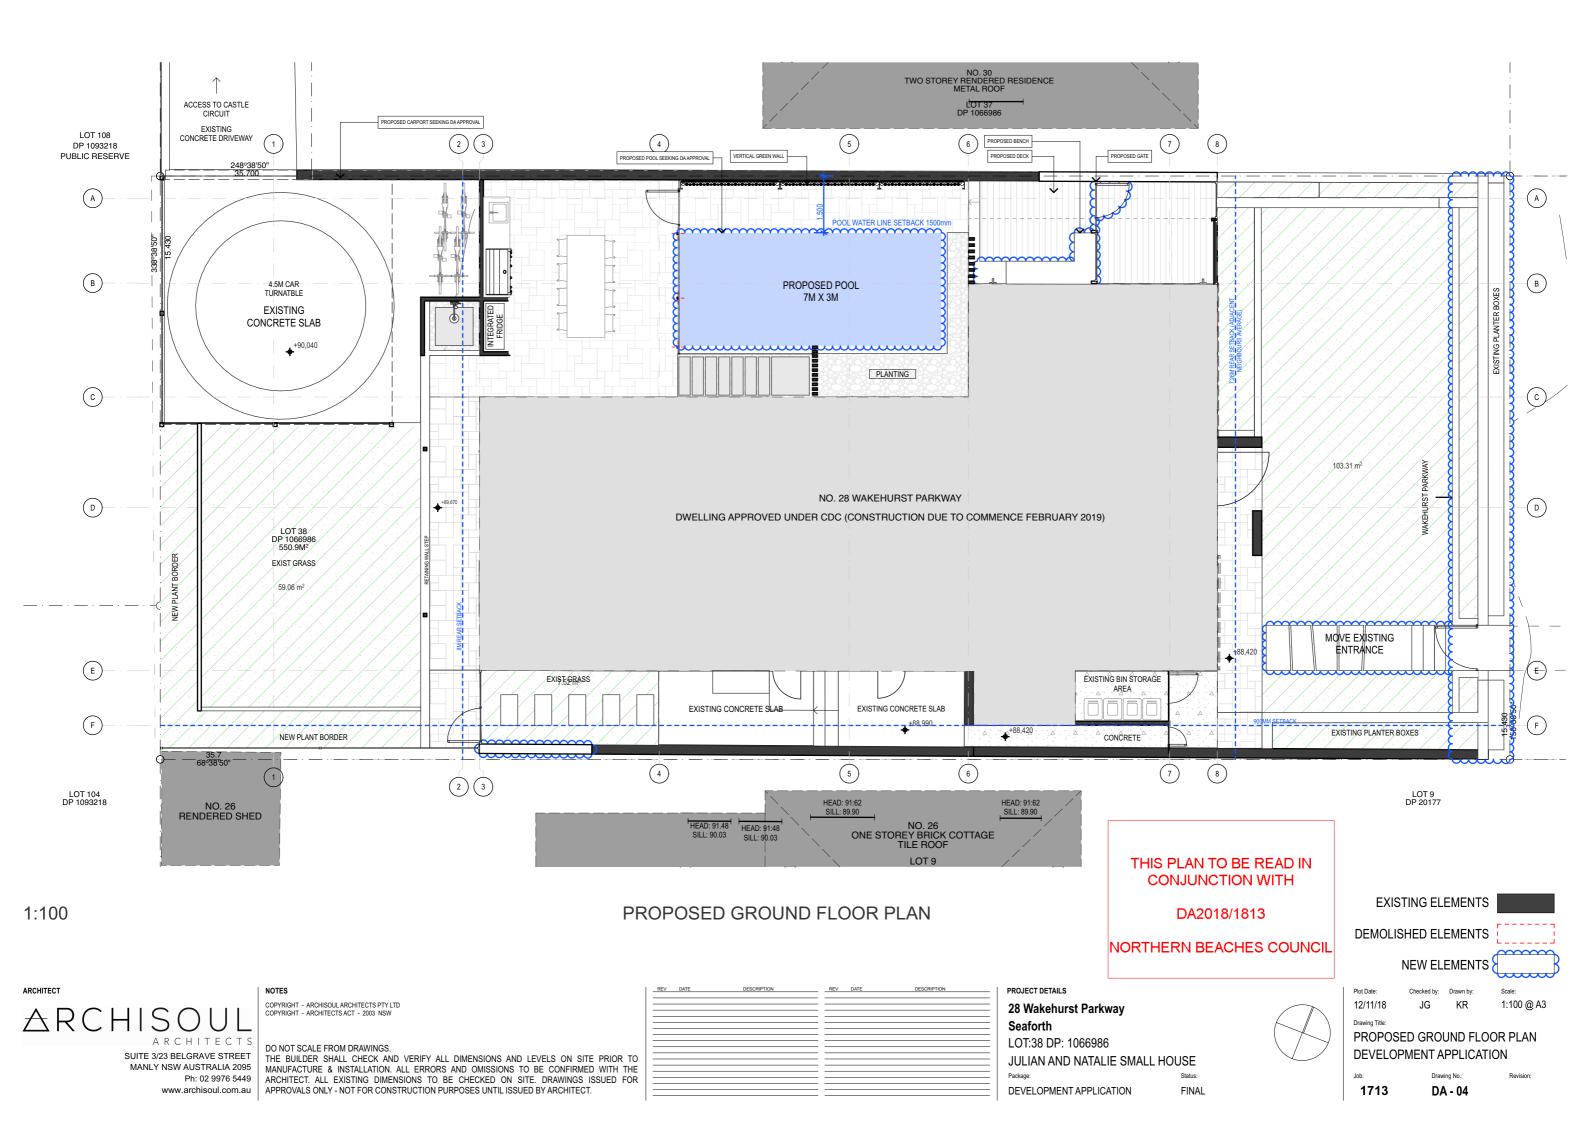

LOT:38 DP: 1066986

JULIAN AND NATALIE SMALL HOUSE DEVELOPMENT APPLICATION FINAL

DEMOLITION PLAN

**DEVELOPMENT APPLICATION** 

1713 DA - 02