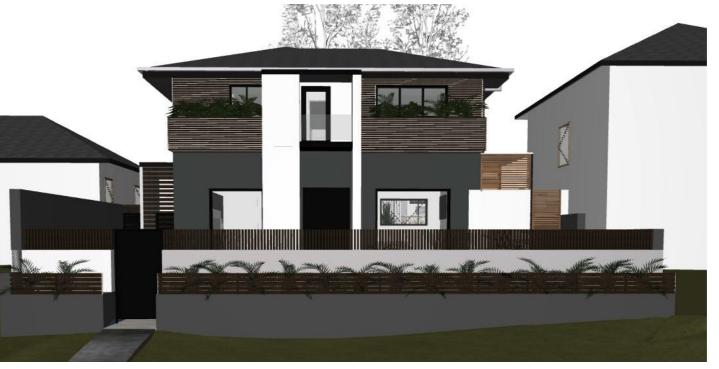

|          |      |      |      |        |  |
|          |      |      |      |        |  |
|          |      |      |      |        |  |
|          |      |      |      |        |  |

### PROJECT DETAILS

## 28 Wakehurst Parkway Seaforth

LOT:38 DP: 1066986

JULIAN AND NATALIE SMALL HOUSE DEVELOPMENT APPLICATION FINAL



|   | 12/1   |
|---|--------|
|   | Drawin |
| ) | PR     |

/11/18 KR

OPOSED LANDSCAPE PLAN

**DEVELOPMENT APPLICATION** 

1:200 @ A3

1713 DA - 03













PHOTO OF EXISTING BOUNDARY WALL BETWEEN THE EXISTING DWELLING AND WAKEHURST

THIS DEVELOPMENT APPLICATION PROPOSES A NEW FRONT BOUNDARY WALL TO BE BUILT FROM THE LEVEL OF THE EXISTING PLANTING WALLS (SHOWN RED IN PHOTO) DUE TO SAFETY
CONCERNS WITH YOUNG CHILDREN OCCUPYING THE DWELLING AND PROXIMITY TO THE MAIN



EXISTING PHOTO INTERNAL WALL PROPOSED ELEVATIONS E

PROPOSED STREET FACADE PROPOSED ELEVATIONS E

ARCHISOUL

SUITE 3/23 BELGRAVE STREET Ph: 02 9976 5449

# NOTES

COPYRIGHT - ARCHISOUL ARCHITECTS PTY LTD COPYRIGHT - ARCHITECTS ACT - 2003 NSW

DO NOT SCALE FROM DRAWINGS.
THE BUILDER SHALL CHECK AND VERIFY ALL DIMENSIONS AND LEVELS ON SITE PRIOR TO MANUFACTURE & INSTALLATION. ALL ERRORS AND OMISSIONS TO BE CONFIRMED WITH THE ARCHITECT. ALL EXISTING DIMENSIONS TO BE CHECKED ON SITE. DRAWINGS ISSUED FOR www.archisoul.com.au APPROVALS ONLY - NOT FOR CONSTRUCTION PURPOSES UNTIL ISSUED BY ARCHITECT.

| NEV DRIE | DESCRIPTION | NLV | DAIL | DESCRIPTION |  |
|----------|-------------|-----|------|-------------|--|
|          |             |     |      |             |  |
|          |             |