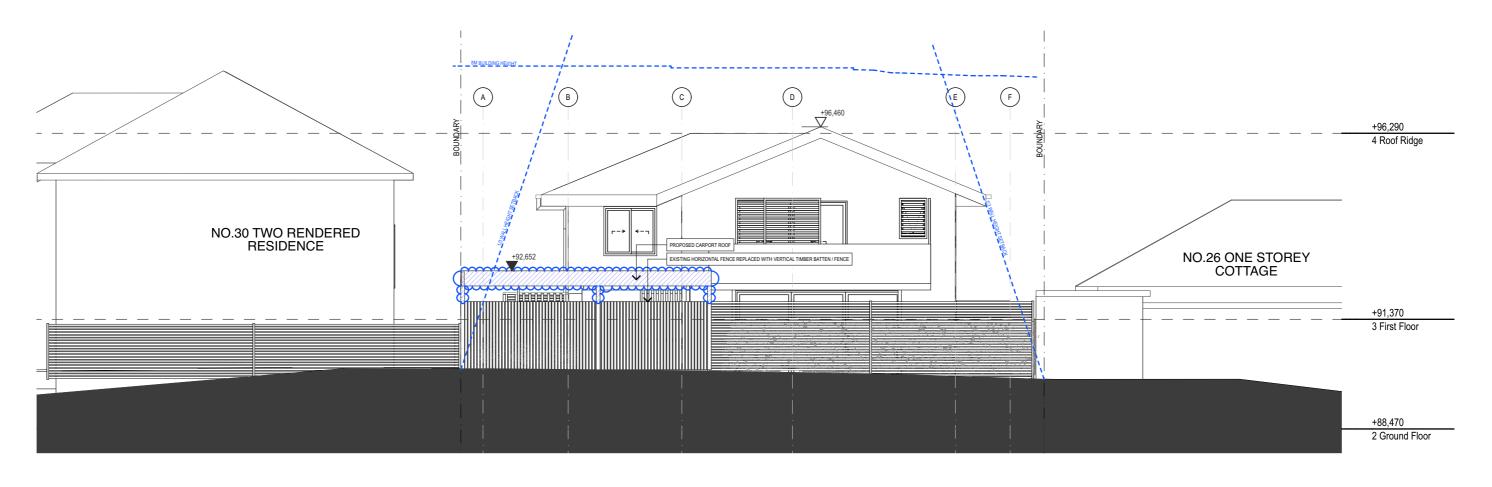

# THIS PLAN TO BE READ IN **CONJUNCTION WITH**

DA2018/1813

NORTHERN BEACHES COUNCIL

**EXISTING ELEMENTS** 

1:100 @ A3

12/11/18 JG

KR

PROPOSED ELEVATIONS E DEVELOPMENT APPLICATION

1713

DA - 08

WEST ELEVATION 1:100 W

DA2018/1813

NORTHERN BEACHES COUNCIL

EXISTING ELEMENTS

DEMOLISHED ELEMENTS

**NEW ELEMENTS** 

12/11/18

1:100 @ A3 KR

PROPOSED ELEVATIONS W DEVELOPMENT APPLICATION

DA - 09

SUITE 3/23 BELGRAVE STREET MANLY NSW AUSTRALIA 2095

NOTES

COPYRIGHT - ARCHISOUL ARCHITECTS PTY LTD COPYRIGHT - ARCHITECTS ACT - 2003 NSW