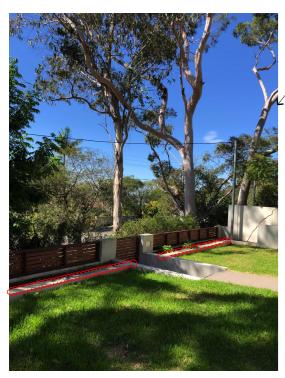

1:200 @ A3

1713 DA - 03

PHOTO OF EXISTING BOUNDARY WALL BETWEEN THE EXISTING DWELLING AND WAKEHURST

THIS DEVELOPMENT APPLICATION PROPOSES A NEW FRONT BOUNDARY WALL TO BE BUILT FROM THE LEVEL OF THE EXISTING PLANTING WALLS (SHOWN RED IN PHOTO) DUE TO SAFETY
CONCERNS WITH YOUNG CHILDREN OCCUPYING THE DWELLING AND PROXIMITY TO THE MAIN