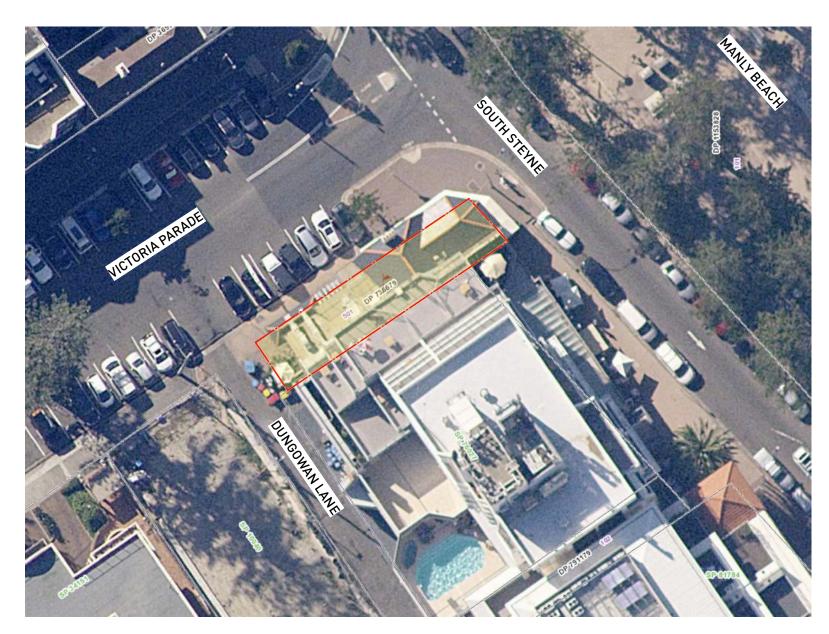

GROSS FLOOR AREA CALCULATION

2000283 SURVEY PLAN

175.5sqm SITE AREA 252sqm EXISTING FLOOR SPACE 1.43 : 1 PROPOSED

PROPOSED FLOOR SPACE

**GFA & FSR REDUCED BY 2SQM** 

271sqm 1.54:1