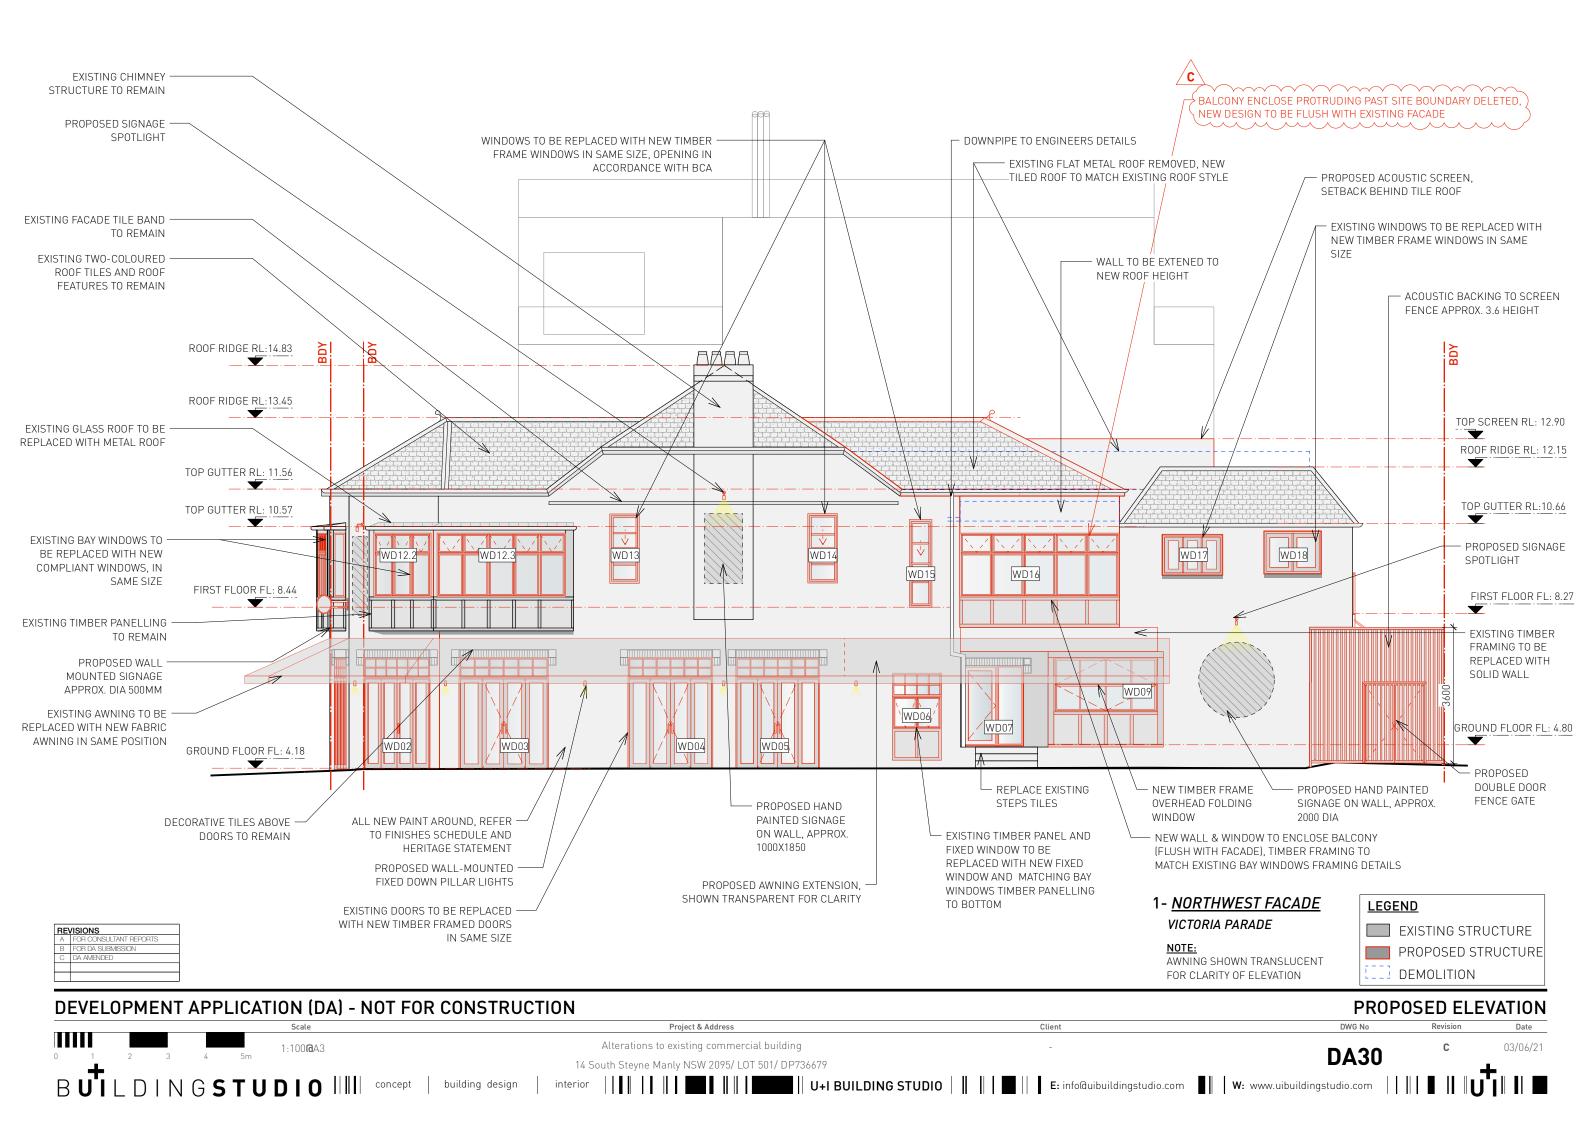

|

GROSS FLOOR AREA CALCULATION

2000283 SURVEY PLAN

175.5sqm SITE AREA 252sqm EXISTING FLOOR SPACE 1.43 : 1 PROPOSED

PROPOSED FLOOR SPACE

**GFA & FSR REDUCED BY 2SQM** 

271sqm 1.54:1

## NSW HERITAGE REGISTER:

"GROUP OF EIGHT BUILDINGS OF TWO TO FOUR FLOORS, GENERALLY BRICK WITH RENDER DECORATION. PROVIDE A RANGE OF EARLY TWENTIETH CENTURY ARCHITECTURAL STYLES FROM C. 1910-25, SHOWING ART NOUVEAU AND CALIFORNIA BUNGALOW DECORATION AND ORNAMENT IN TIMBER, SHINGLE, BRICKWORK AND RENDER. PART OF GILBERT BAKER GRANT (1810); PART OF BASSETT-DARLEY ESTATE C.1885."

**DEVELOPMENT APPLICATION (DA)** 

**COVER SHEET** Project & Address Alterations to existing commercial building

14 South Steyne Manly NSW 2095

VIEW ANALYSIS

NTS NTS



DA74

DA100

**DA00** 

## VICTORIA PDE