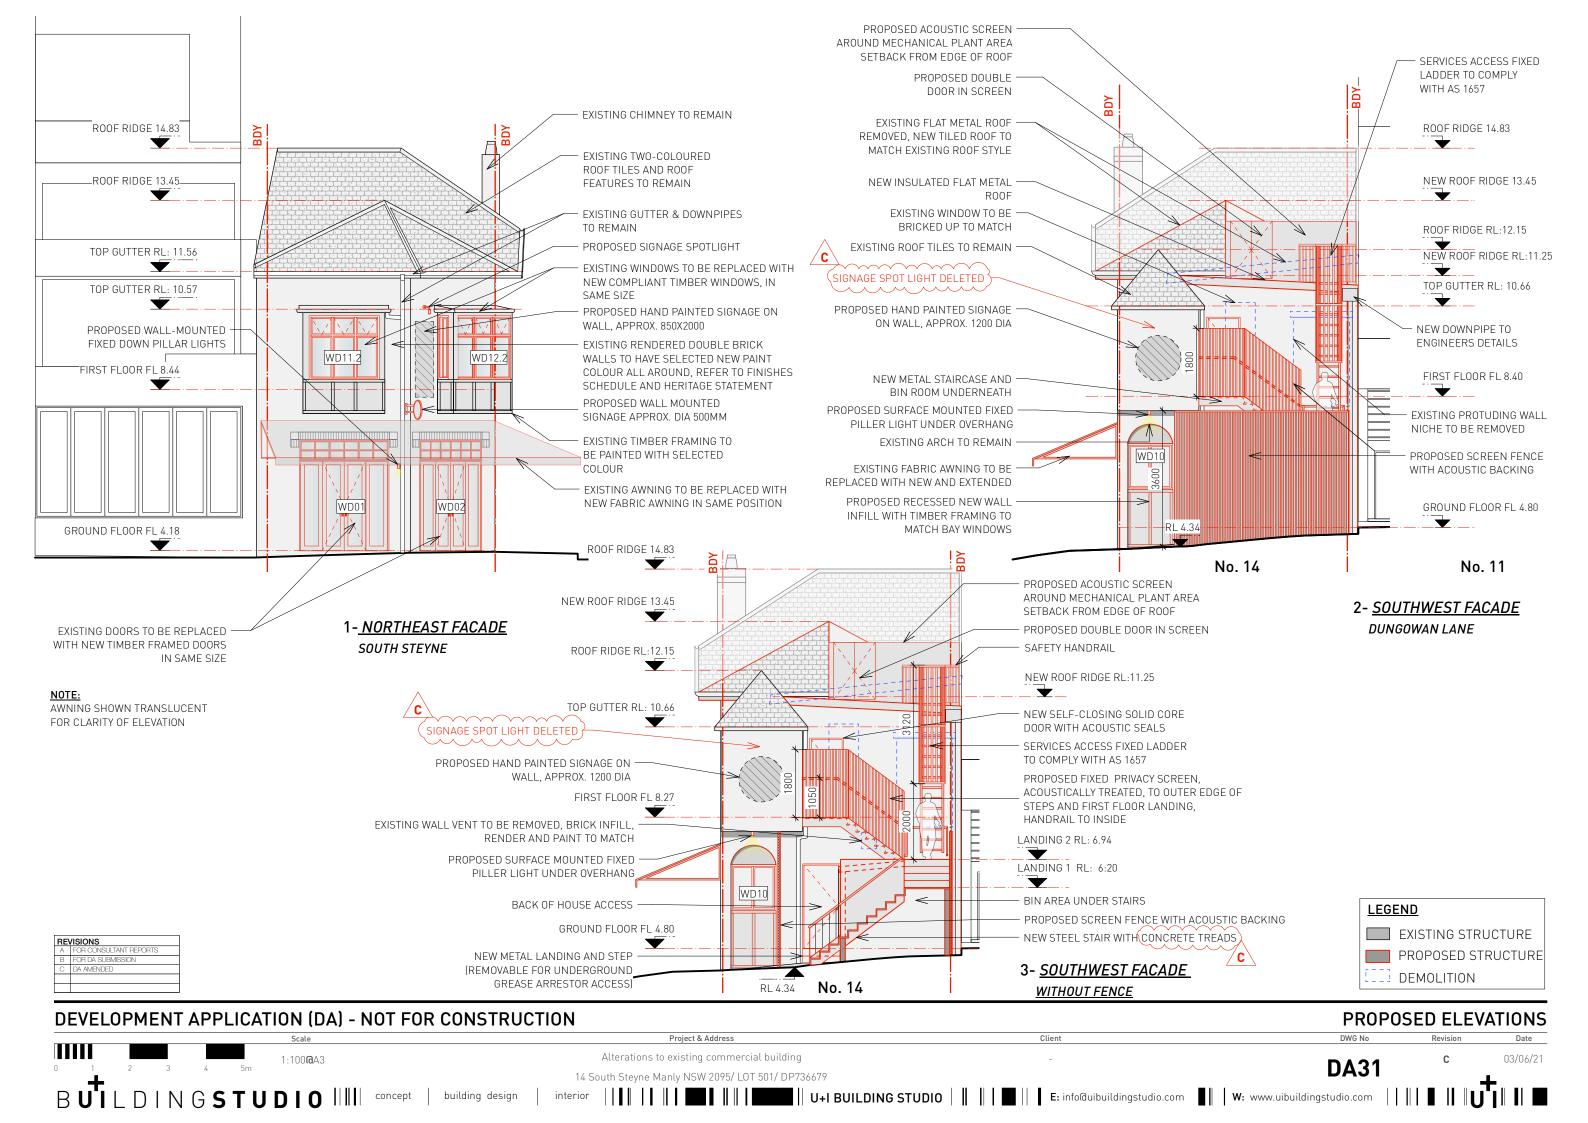

|

GROSS FLOOR AREA CALCULATION

2000283 SURVEY PLAN

175.5sqm SITE AREA 252sqm EXISTING FLOOR SPACE 1.43 : 1 PROPOSED

PROPOSED FLOOR SPACE

**GFA & FSR REDUCED BY 2SQM** 

271sqm 1.54:1

## NSW HERITAGE REGISTER:

"GROUP OF EIGHT BUILDINGS OF TWO TO FOUR FLOORS, GENERALLY BRICK WITH RENDER DECORATION. PROVIDE A RANGE OF EARLY TWENTIETH CENTURY ARCHITECTURAL STYLES FROM C. 1910-25, SHOWING ART NOUVEAU AND CALIFORNIA BUNGALOW DECORATION AND ORNAMENT IN TIMBER, SHINGLE, BRICKWORK AND RENDER. PART OF GILBERT BAKER GRANT (1810); PART OF BASSETT-DARLEY ESTATE C.1885."

**DEVELOPMENT APPLICATION (DA)** 

**COVER SHEET** Project & Address Alterations to existing commercial building

14 South Steyne Manly NSW 2095

VIEW ANALYSIS

NTS NTS



DA74

DA100

**DA00** 

## VICTORIA PDE