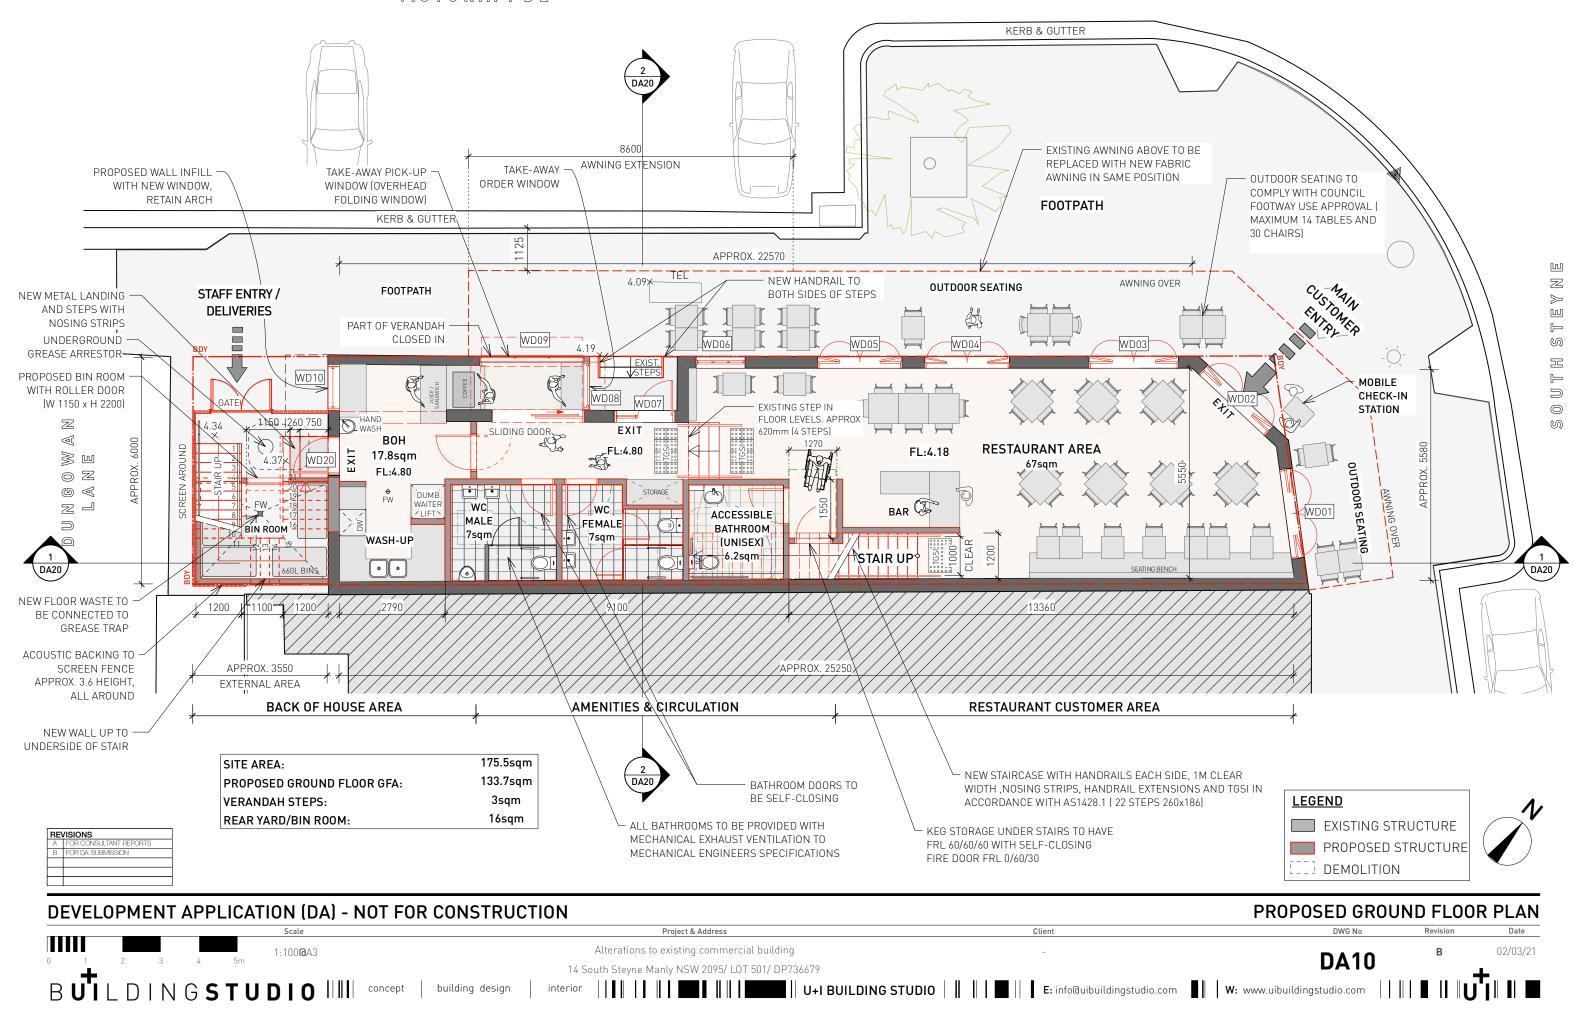

GROSS FLOOR AREA CALCULATION

2000283 SURVEY PLAN

175.5sqm SITE AREA 252sqm EXISTING FLOOR SPACE 1.43 : 1 PROPOSED

PROPOSED FLOOR SPACE

**GFA & FSR REDUCED BY 2SQM** 

271sqm 1.54:1