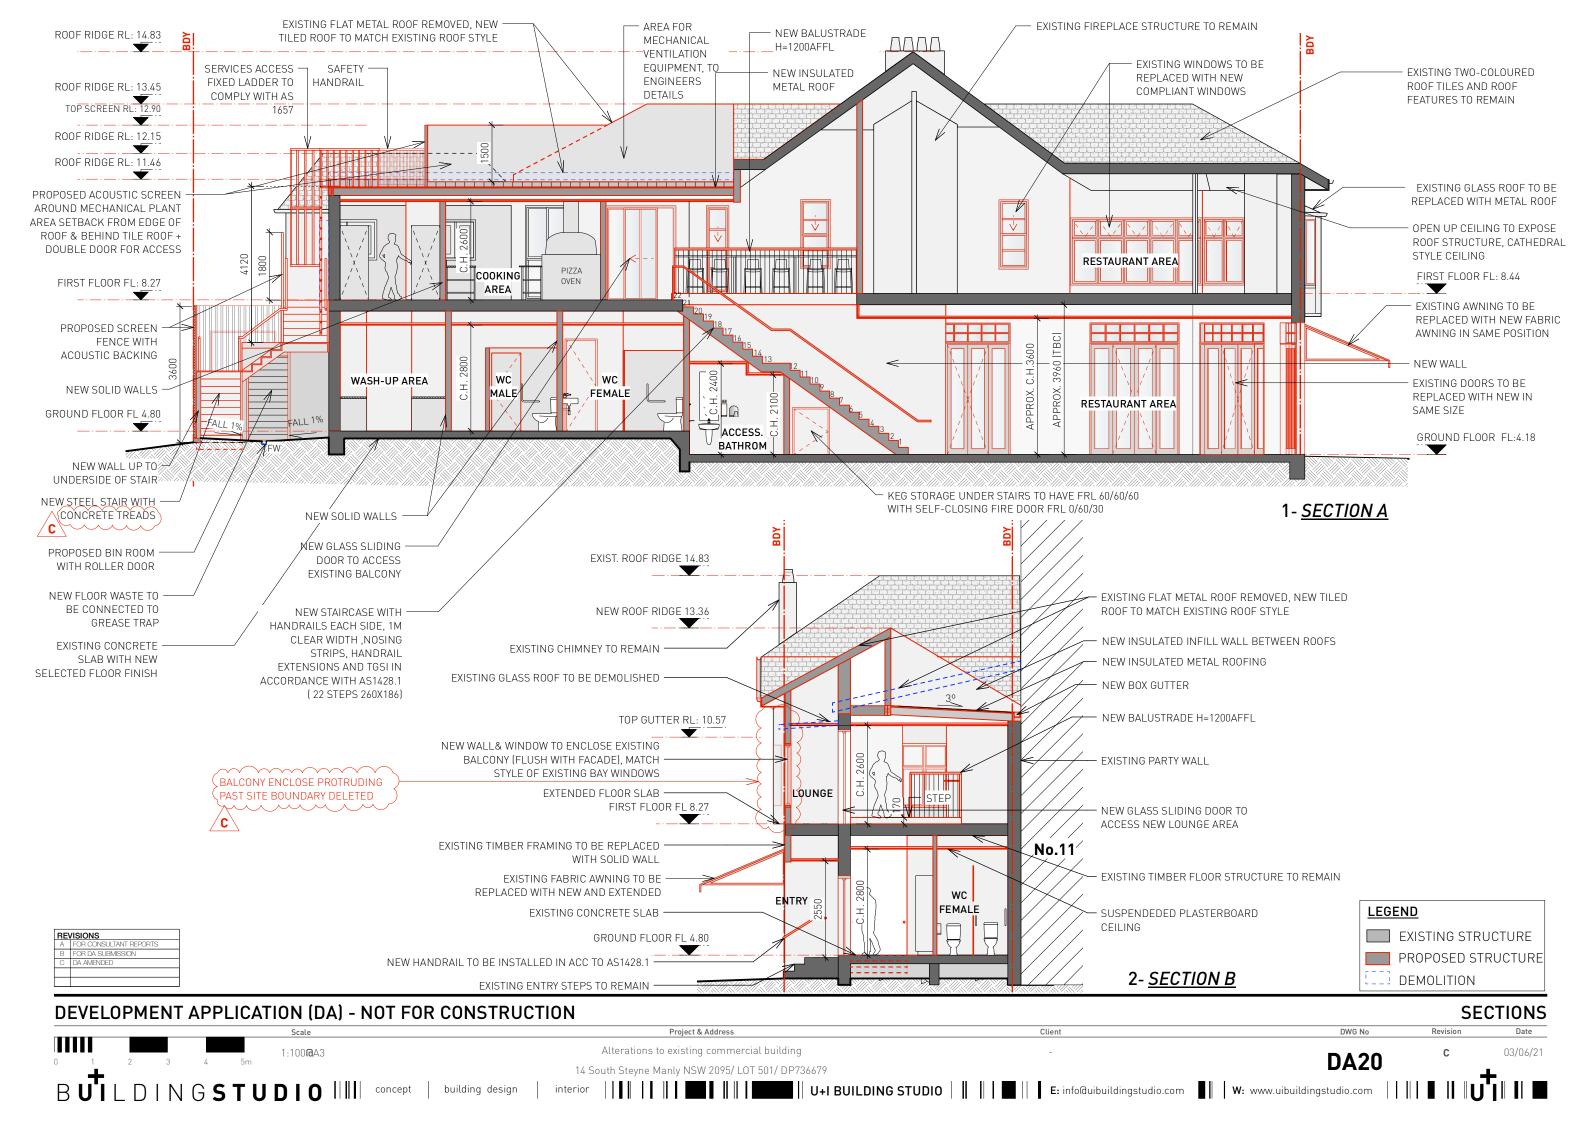

|       |

GROSS FLOOR AREA CALCULATION

2000283 SURVEY PLAN

175.5sqm SITE AREA 252sqm EXISTING FLOOR SPACE 1.43 : 1 PROPOSED

PROPOSED FLOOR SPACE

**GFA & FSR REDUCED BY 2SQM** 

271sqm 1.54:1

## NSW HERITAGE REGISTER:

"GROUP OF EIGHT BUILDINGS OF TWO TO FOUR FLOORS, GENERALLY BRICK WITH RENDER DECORATION. PROVIDE A RANGE OF EARLY TWENTIETH CENTURY ARCHITECTURAL STYLES FROM C. 1910-25, SHOWING ART NOUVEAU AND CALIFORNIA BUNGALOW DECORATION AND ORNAMENT IN TIMBER, SHINGLE, BRICKWORK AND RENDER. PART OF GILBERT BAKER GRANT (1810); PART OF BASSETT-DARLEY ESTATE C.1885."

**DEVELOPMENT APPLICATION (DA)** 

**COVER SHEET** Project & Address Alterations to existing commercial building

14 South Steyne Manly NSW 2095

VIEW ANALYSIS

NTS NTS



DA74

DA100

**DA00** 

## VICTORIA PDE