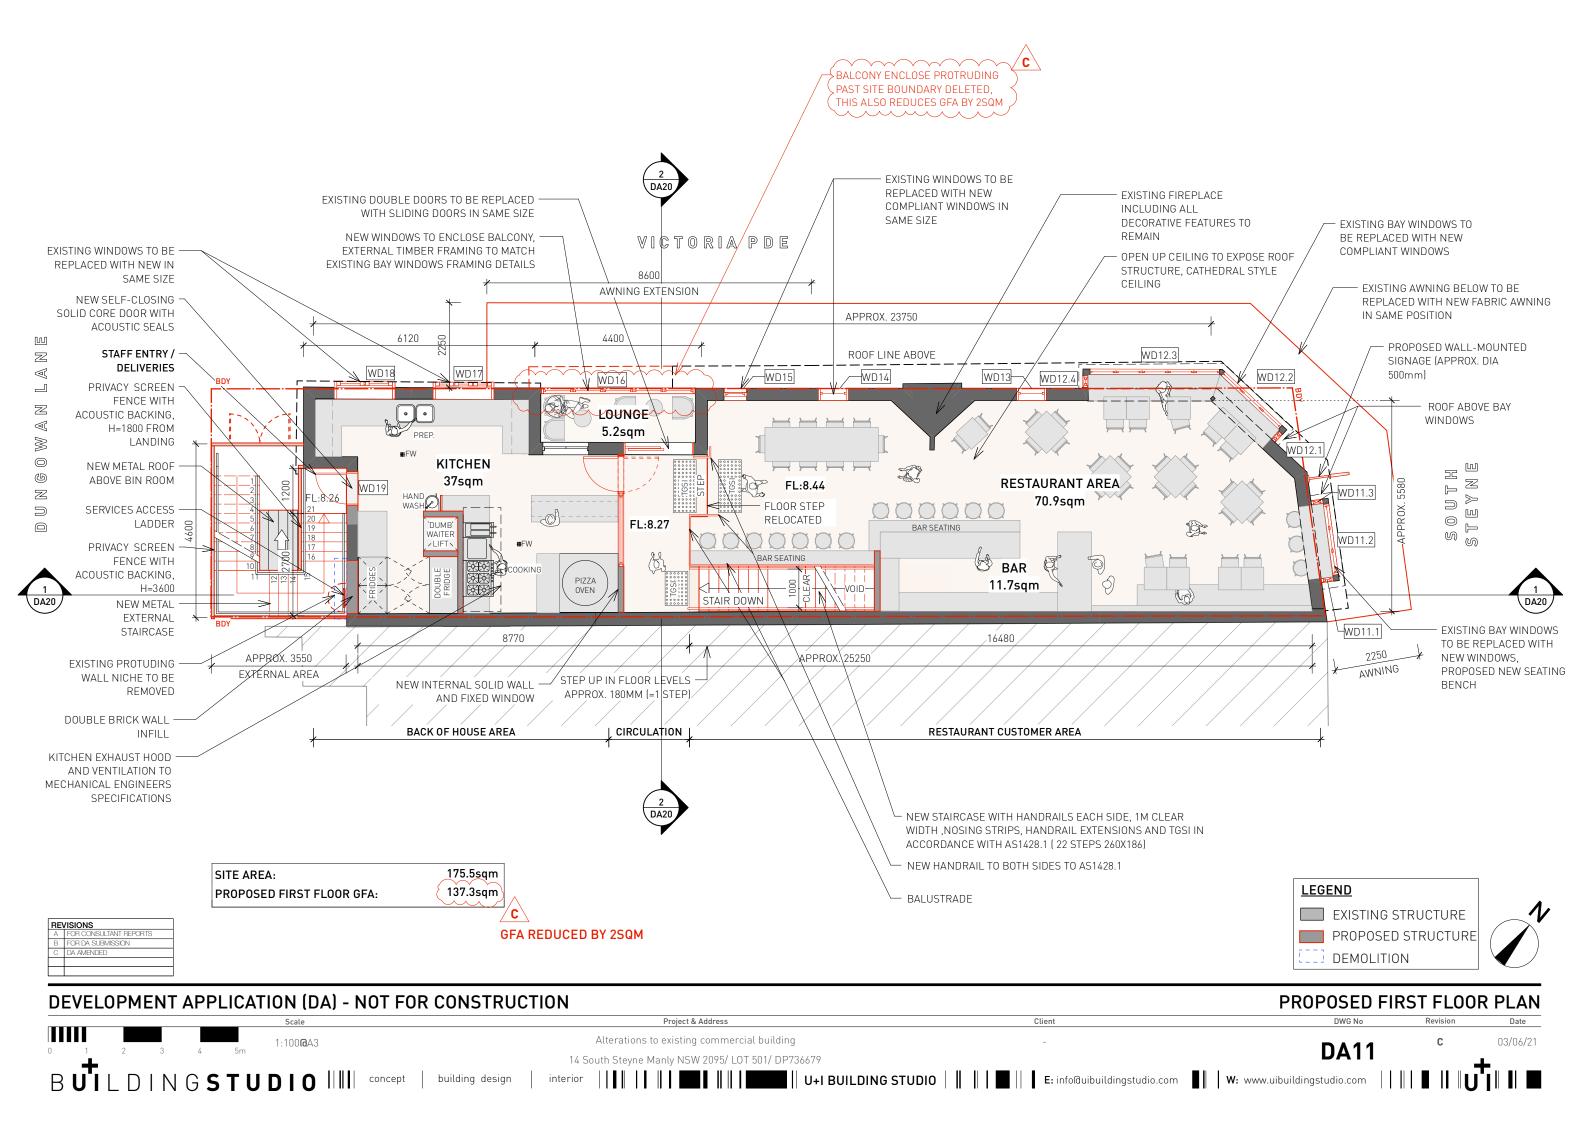

GROSS FLOOR AREA CALCULATION

2000283 SURVEY PLAN

175.5sqm SITE AREA 252sqm EXISTING FLOOR SPACE 1.43 : 1 PROPOSED

PROPOSED FLOOR SPACE

**GFA & FSR REDUCED BY 2SQM** 

271sqm 1.54:1