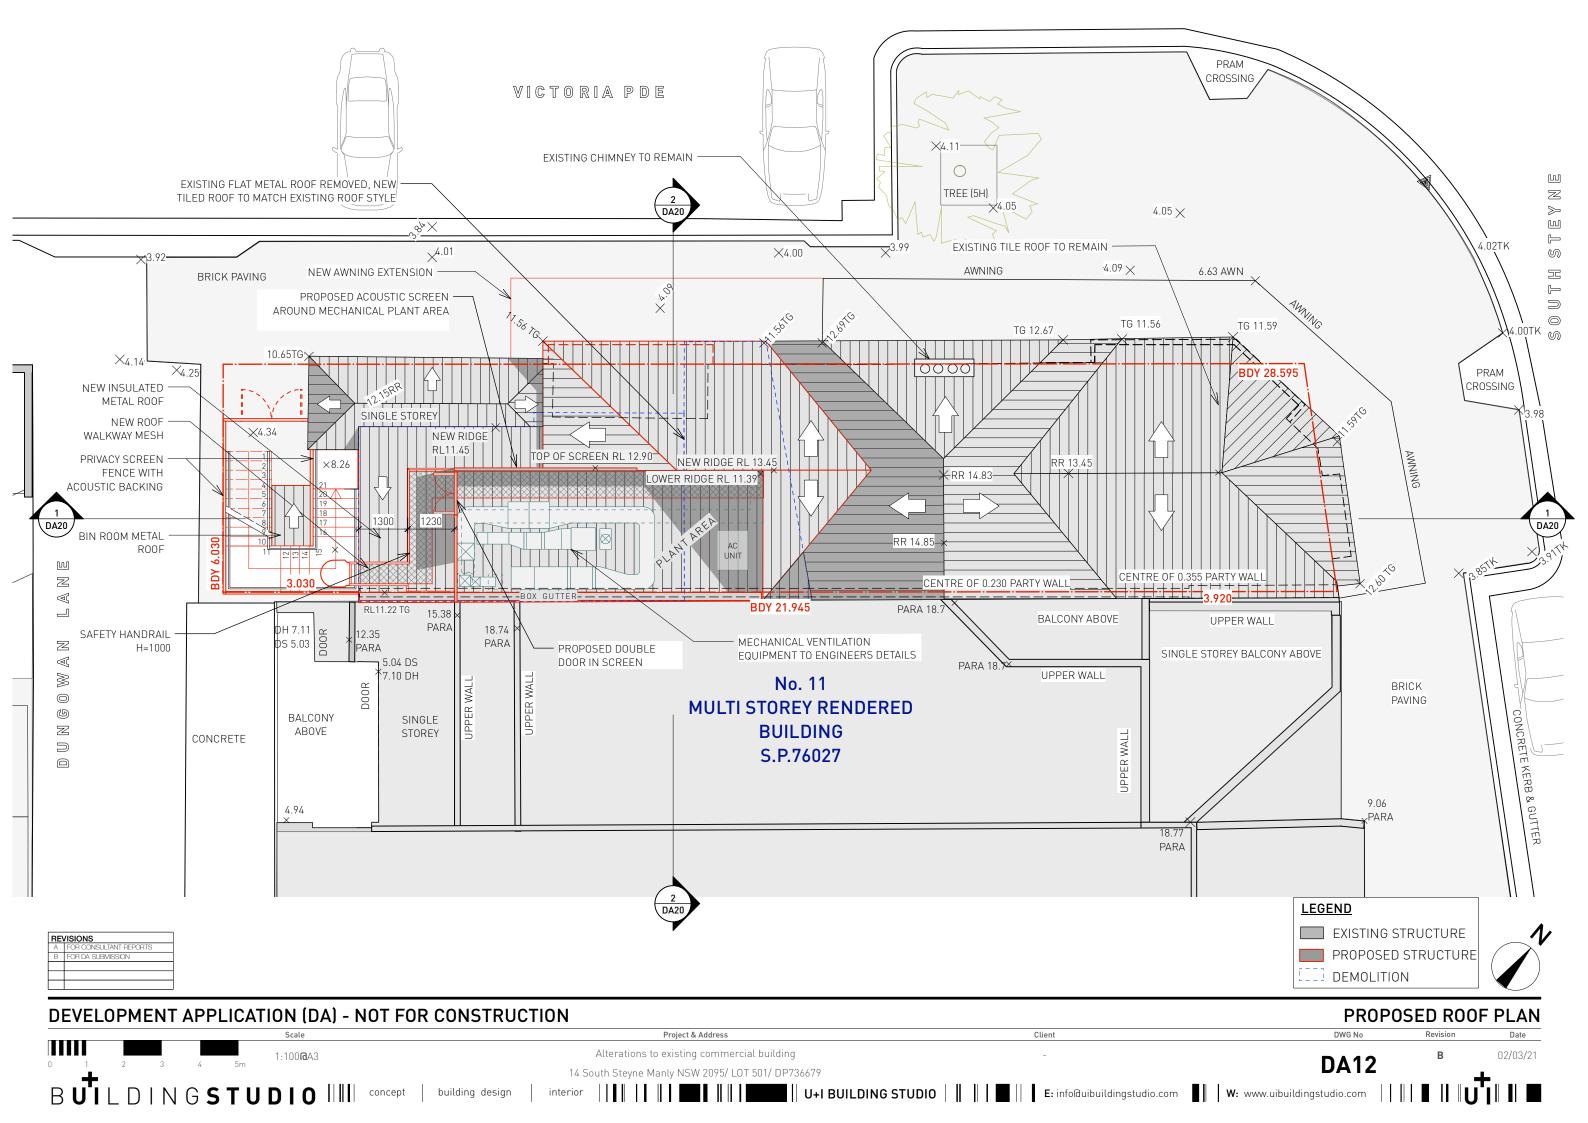

|       |

GROSS FLOOR AREA CALCULATION

2000283 SURVEY PLAN

175.5sqm SITE AREA 252sqm EXISTING FLOOR SPACE 1.43 : 1 PROPOSED

PROPOSED FLOOR SPACE

**GFA & FSR REDUCED BY 2SQM** 

271sqm 1.54:1

## NSW HERITAGE REGISTER:

"GROUP OF EIGHT BUILDINGS OF TWO TO FOUR FLOORS, GENERALLY BRICK WITH RENDER DECORATION. PROVIDE A RANGE OF EARLY TWENTIETH CENTURY ARCHITECTURAL STYLES FROM C. 1910-25, SHOWING ART NOUVEAU AND CALIFORNIA BUNGALOW DECORATION AND ORNAMENT IN TIMBER, SHINGLE, BRICKWORK AND RENDER. PART OF GILBERT BAKER GRANT (1810); PART OF BASSETT-DARLEY ESTATE C.1885."

**DEVELOPMENT APPLICATION (DA)** 

**COVER SHEET** Project & Address Alterations to existing commercial building

14 South Steyne Manly NSW 2095

VIEW ANALYSIS

NTS NTS



DA74

DA100

**DA00** 

## VICTORIA PDE