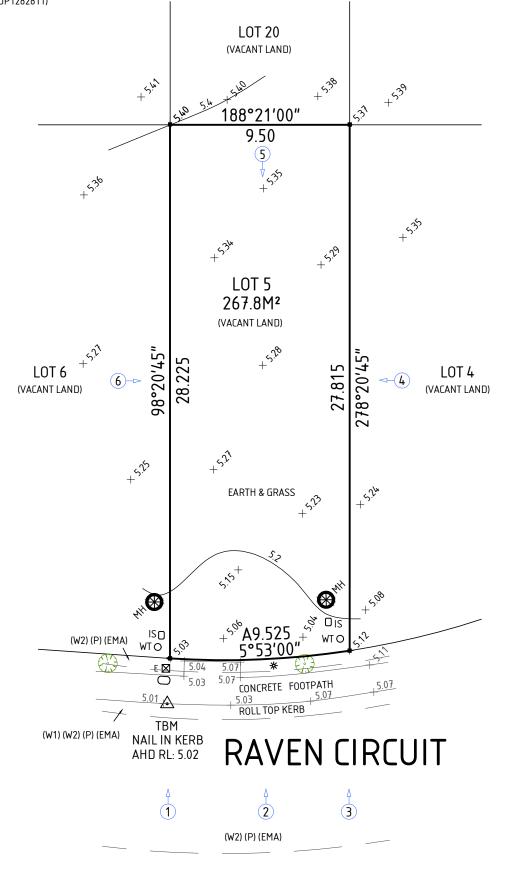

## **SURVEY NOTES**

- LOCATION OF PROPERTY BOUNDARIES HAS BEEN ESTABLISHED BY FIELD SURVEY
- LEVELS ARE TO AUSTRALIAN HEIGHT DATUM BASED ON SSM196252 WITH A STATED VALUE OF 4.52M
- CONTOUR INTERVALS AT 0.2 METRES
- BOUNDARIES ARE UNFENCED UNLESS NOTED OTHERWISE.
- THE LOCATIONS OF SURFACE PITS, VALVE COVERS ETC. SHOWN HEREON HAVE BEEN DETERMINED BY THIS SURVEY. NO DIRECT KNOWLEDGE IS CLAIMED OF THE LOCATION OF UNDERGROUND
- PRIOR TO ANY EXCAVATION OR CONSTRUCTION, THE RELEVANT AUTHORITY SHOULD BE CONTACTED TO LOCATE POSSIBLE UNDERGROUND SERVICES.
- ADJOINING PROPERTY INFORMATION IS A COMBINATION OF GROUND MEASUREMENT AND INTERPRETATION OF AERIAL
- DATE OF SURVEY: 06/09/2022

| LEGEND                         |                            |  |  |  |  |  |
|--------------------------------|----------------------------|--|--|--|--|--|
| E 🖂 ELECTRICITY BOX            |                            |  |  |  |  |  |
| TEMPORARY SITE LEVEL BENCHMARK |                            |  |  |  |  |  |
| ①-> DENOTES SITE PHOTO         |                            |  |  |  |  |  |
| * ELECTRICITY LIGHT POLE       |                            |  |  |  |  |  |
| TELSTRA/NBN PIT                |                            |  |  |  |  |  |
|                                | ■ TITLE PEG                |  |  |  |  |  |
| ₩ мн                           | MANHOLE (SEWER/STORMWATER) |  |  |  |  |  |
| O WT WATER TAGS                |                            |  |  |  |  |  |
| IS                             | SEWER INSPECTION SHAFT     |  |  |  |  |  |
| NOTEC                          |                            |  |  |  |  |  |

THIS SURVEY HAS BEEN CARRIED OUT FOR THE EXCLUSIVE USE OF THE PROPRIETORS FOR THE PURPOSE OF TITLE RE-ESTABLISHMENT ON THE SITE AND SHOULD NOT BE USED FOR ANY OTHER PURPOSE OR BY ANY OTHER PERSON OR CORPORATION. STRUCTURES BELOW THE SURFACE LEVEL (IF ANY) INCLUDING FOOTINGS PROJECTING INTO THE SITE FROM ADJOINING PROPERTIES HAVE NOT BEEN LOCATED BY THIS SURVEY. WE HAVE NOT EXCAVATED THE SITE TO DETERMINE THEIR EXISTENCE. THE POSITION OF OCCUPATION (FENCES, BUILDINGS ETC) SHOWN NEAR BOUNDARIES ARE NOT NECESSARILY PLOTTED TO SCALE AND IN MOST INSTANCES THEIR POSITIONS HAVE BEEN EXAGGERATED FOR CLARITY.

EMA: EASEMENT FOR MAINTENANCE ACCESS (VARIABLE WIDTH ENTIRE LOT)

P: POSITIVE COVENANT

W1: EASEMENT FOR WATER SUPPLY PURPOSES 2.5 WIDE (DP1282811)

W2: EASEMENT FOR ACCESS AND DRAINAGE PURPOSES VARIABLE WIDTH (DP1282811)

JOHN MULDOWNEY

LICENSED SURVEYOR

MACASA HOMES PTY LTD

WAW0005

FEATURE SURVEY PLAN

SCALE 1:200 @ A3

PROJECT ADDRESS RAVEN CIRCUIT, WARRIEWOOD LOT 5 DP 271326

STRUCterre consulting