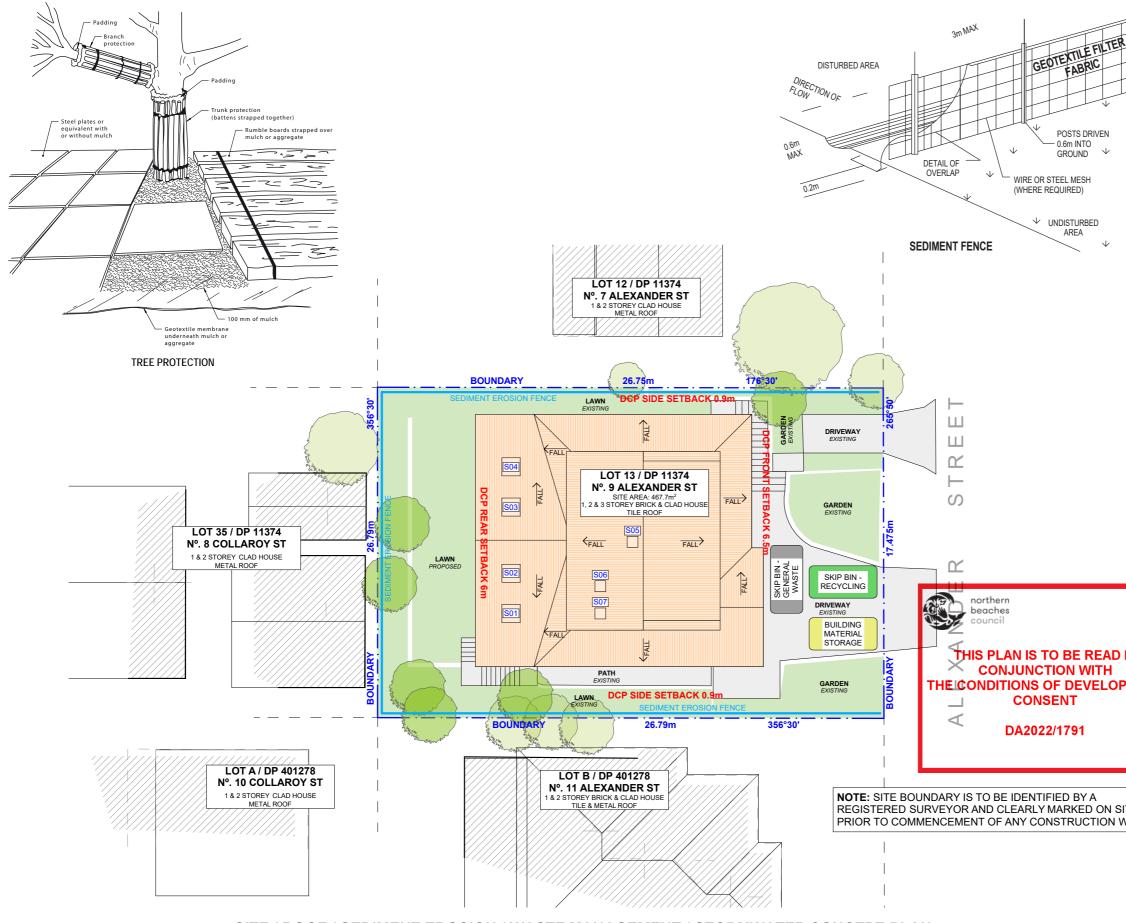

| *             | NOTES REGARDING BOUNDARY<br>THE INFORMATION SHOWN ON THIS PLAN IS FOR<br>DESIGN PURPOSES ONLY. THE POSITION OF<br>BOUNDARY LINES HAVE BEEN ESTABLISHED BY A<br>SURVEY TO MEET THE IDENTIFICATION<br>REQUIREMENTS FOR COUNCIL AND NOT FOR<br>REGISTRATION WITH THE LAND REGISTRATION<br>SERVICES NSW NOR MAY THIS PLAN BE USED FOR<br>ANY OTHER PURPOSE. SUBSEQUENT REGISTERED<br>OR OTHER SURVEYS MAY AFFECT THE DEFINED<br>BOUNDARY POSITIONS IN THIS AREA. ANY<br>DIFFERENCES OF THIS NATURE ARE BEYOND THE<br>PURPOSES OF THIS PLAN. THIS PLAN IS FOR THE<br>ABOVE STATED PURPOSES ONLY. RESTRICTIONS ON<br>THE TITLE HAVE NOT BEEN INVESTIGATED. IF<br>FURTHER DEVELOPMENT IS CONTEMPLATED OR<br>CONSTRUCTION INTENDED THEN IT IS IMPORTANT<br>THAT A SURVEY SET OUT IS CARRIED OUT. |
|---------------|------------------------------------------------------------------------------------------------------------------------------------------------------------------------------------------------------------------------------------------------------------------------------------------------------------------------------------------------------------------------------------------------------------------------------------------------------------------------------------------------------------------------------------------------------------------------------------------------------------------------------------------------------------------------------------------------------------------------------------------------------------------------------------------|
|               | DUST CONTROL :<br>TO REDUCE DUST GENERATED BY WIND ACTION, THE<br>REMOVAL OF THE TOP SOIL IS TO BE MINIMISED. TO<br>PREVENT DUST GENERATION, WATERING DOWN OF<br>THE SITE, ESPECIALLY DURING THE MOVEMENT OF<br>MACHINERY IS REQUIRED. WHERE EXCAVATING INTO<br>ROCK, KEEP THE SURFACE MOIST TO MINIMISE DUST.<br>CONSTRUCT A GRAVEL ENTRY/EXIT POINT USING BLUE<br>METAL AND RESTRICT ALL VEHICLE MOVEMENTS<br>WITHIN THE SITE TO A MINIMUM. ENSURE WIND<br>BREAKS, SUCH AS EXISTING FENCES ARE MAINTAINED<br>DURING THE CONSTRUCTION PHASE UNTIL NEW<br>LANDSCAPING IS PROVIDED OR REINSTATED.<br>PREVENT DUST BY COVERING STOCKPILES                                                                                                                                                  |
|               | SEDIMENT NOTE :<br>1. ALL EROSION AND SEDIMENT CONTROL MEASURES<br>TO BE INSPECTED AND MAINTAINED DAILY BY THE SITE<br>MANAGER.<br>2. MINIMISE DISTURBED AREAS, REMOVE EXCESS SOIL<br>FROM EXCAVATEDAREA AS SOON AS POSSIBLE.<br>3. ALL MATERIAL STOCKPILE TO BE CLEAR FROM<br>DRAINS, GUTTERS AND FOOTPATHS, OR WITHIN<br>SEDIMENT FENCE AREA.<br>4. DRAINAGE TO BE CONNECTED TO STORMWATER AS<br>SOON AS POSSIBLE. IF STORED ON SITE, IT MUST BE<br>FILTERED BEFORE RELEASING INTO STORMWATER<br>SYSTEM OR WATERWAYS.<br>5. ROADS AND FOOTPATHS TO BE SWEPT DAILY.                                                                                                                                                                                                                     |
| IN<br>PMENT   | STOCKPILES :<br>ALL STOCKPILES ARE TO BE KEPT ON-SITE WHERE<br>POSSIBLE. ANY MATERIALS PLACED ON THE<br>FOOTPATHS OR NATURE STRIPS REQUIRE COUNCIL'S<br>PERMISSION.<br>ALL STOCKPILES ARE TO BE PLACED AWAY FROM THE<br>DRAINAGE LINES AND STREET GUTTERS. IT IS BEST<br>TO LOCATE THESE ON THE HIGHEST PART OF THE<br>SITE IF POSSIBLE. PLACE WATERPROOF COVERING<br>OVER STOCKPILES.<br>IF REQUIRED PROVIDE DIVERSION DRAIN & BANK<br>AROUND STOCKPILES.                                                                                                                                                                                                                                                                                                                               |
| ITE<br>WORKS. | GUTTER PROTECTION :<br>PROVIDE PROTECTION TO DOWNHILL GRATE IN<br>GUTTER BY MEANS OF SAND BAGS OR BLUE METAL<br>WRAPPED IN GEOTEXTILE FABRIC. WHEN SOIL OR<br>SAND BUILDS UP AROUND THIS SEDIMENT BARRIER,<br>THE MATERIAL SHOULD BE RELOCATED BACK TO THE<br>SITE FOR DISPOSAL.                                                                                                                                                                                                                                                                                                                                                                                                                                                                                                         |
|               | NOTE: ALL PROPOSED STORMWATER<br>TO CONNECT WITH EXISTING                                                                                                                                                                                                                                                                                                                                                                                                                                                                                                                                                                                                                                                                                                                                |