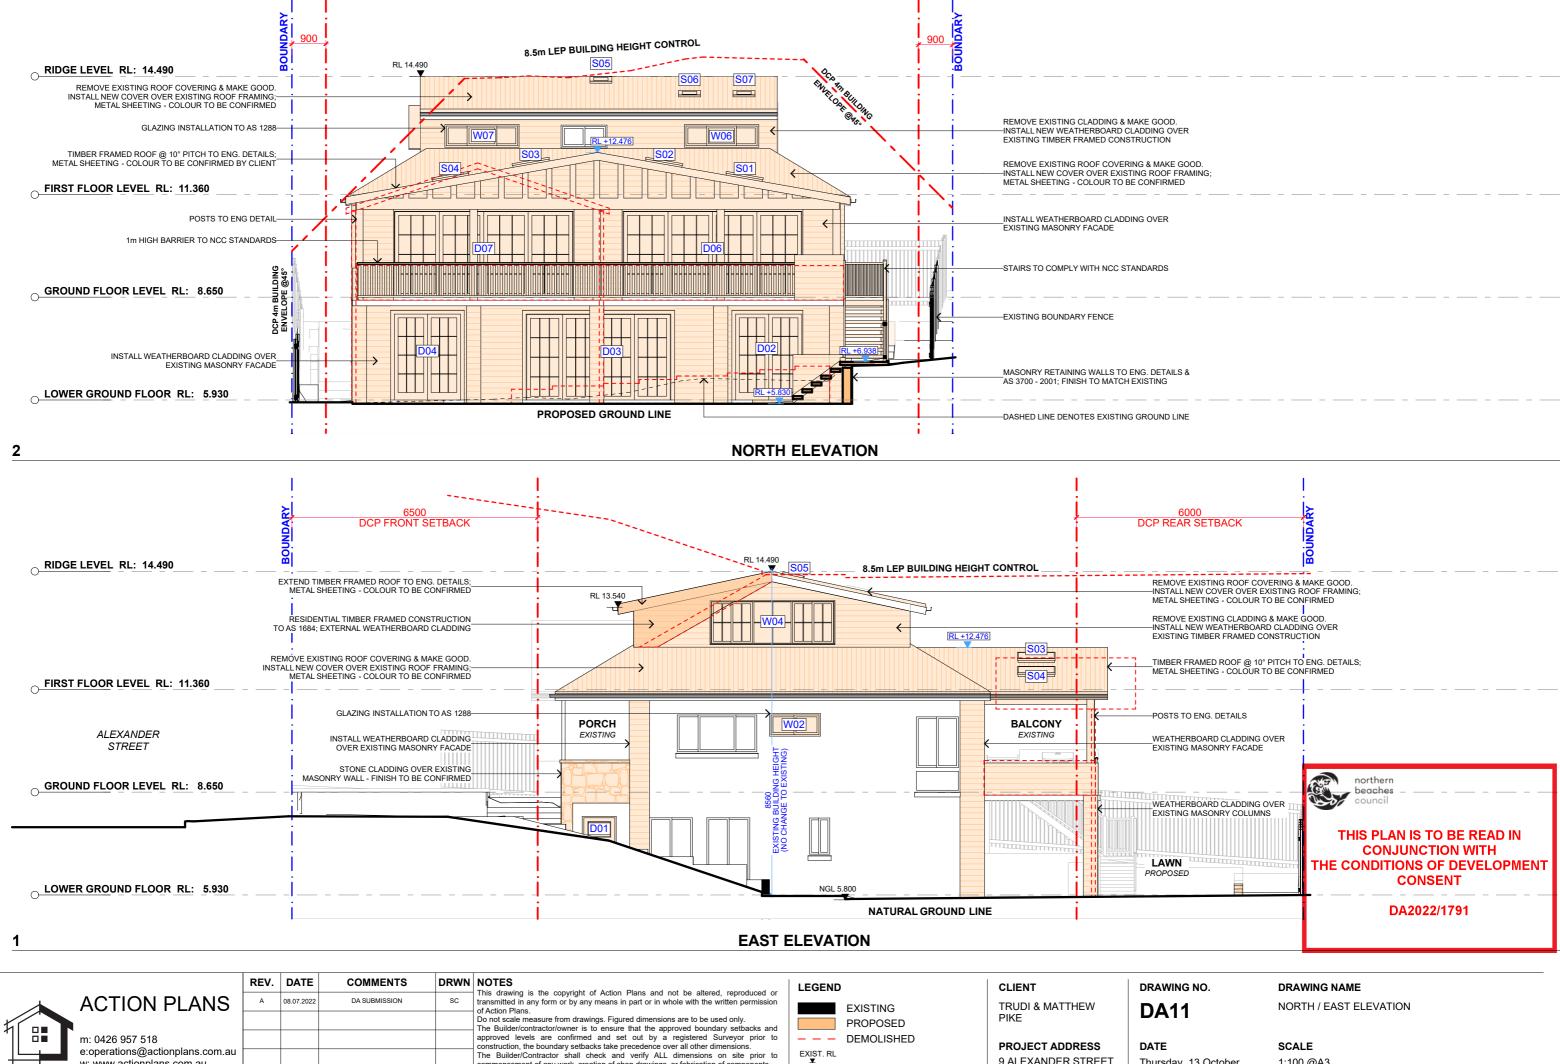

PIKE

COLLAROY NSW 2097

DATE 2022

6500 DCP FRONT SETBACK \_EXTEND TIMBER FRAMED ROOF TO ENG. DETAILS; METAL SHEETING - COLOUR TO BE CONFIRMED \_RESIDENTIAL TIMBER FRAMED CONSTRUCTION TO AS 1684; EXTERNAL WEATHERBOARD CLADDING REMOVE EXISTING ROOF COVERING & MAKE GOOD. -INSTALL NEW COVER OVER EXISTING ROOF FRAMINE METAL SHEETING - COLOUR TO BE CONFIRMED INSTALL WEATHERBOARD CLADDING OVER EXISTING MASONRY FACADE ALEXANDER STREET STONE CLADDING OVER EXISTING MASONRY WALL - FINISH TO BE CONFIRMED norther THIS PLAN IS TO BE READ IN **CONJUNCTION WITH** THE CONDITIONS OF DEVELOPMENT CONSENT DA2022/1791

### DRAWING NAME

SOUTH / WEST ELEVATION

Thursday, 13 October

SCALE 1:100 @A3

| 6500<br>ONT SETBACK                                                                                                             | BOUNDARY |
|---------------------------------------------------------------------------------------------------------------------------------|----------|
| ING ROOF COVERING & MAKE GOOD<br>OVER OVER EXISTING ROOF FRAMIN<br>NG - COLOUR TO BE CONFIRMED<br>ING ROOF COVERING & MAKE GOOD | IG;      |
| NG - COLOUR TO BE CONFIRMED                                                                                                     |          |
| <b>RIVEWAY</b><br>EXISTING                                                                                                      |          |
| TING WALL TO MASONRY CAVITY<br>OOFING & DRAINAGE AS REQUIRED<br>LS                                                              |          |
|                                                                                                                                 |          |
|                                                                                                                                 |          |
|                                                                                                                                 |          |

REMOVE EXISTING ROOF COVERING & MAKE GOOD. HINSTALL NEW COVER OVER EXISTING ROOF FRAMING; METAL SHEETING - COLOUR TO BE CONFIRMED

REMOVE EXISTING ROOF COVERING & MAKE GOOD. -INSTALL NEW COVER OVER EXISTING ROOF FRAMING; METAL SHEETING - COLOUR TO BE CONFIRMED

INSTALL WEATHERBOARD CLADDING OVER EXISTING MASONRY FACADE

|                             | northern                                                                                   |
|-----------------------------|--------------------------------------------------------------------------------------------|
| O COMPLY WITH NCC STANDARDS | THIS PLAN IS TO BE READ IN<br>CONJUNCTION WITH<br>THE CONDITIONS OF DEVELOPMENT<br>CONSENT |
| >                           | DA2022/1791                                                                                |
|                             |                                                                                            |
|                             |                                                                                            |