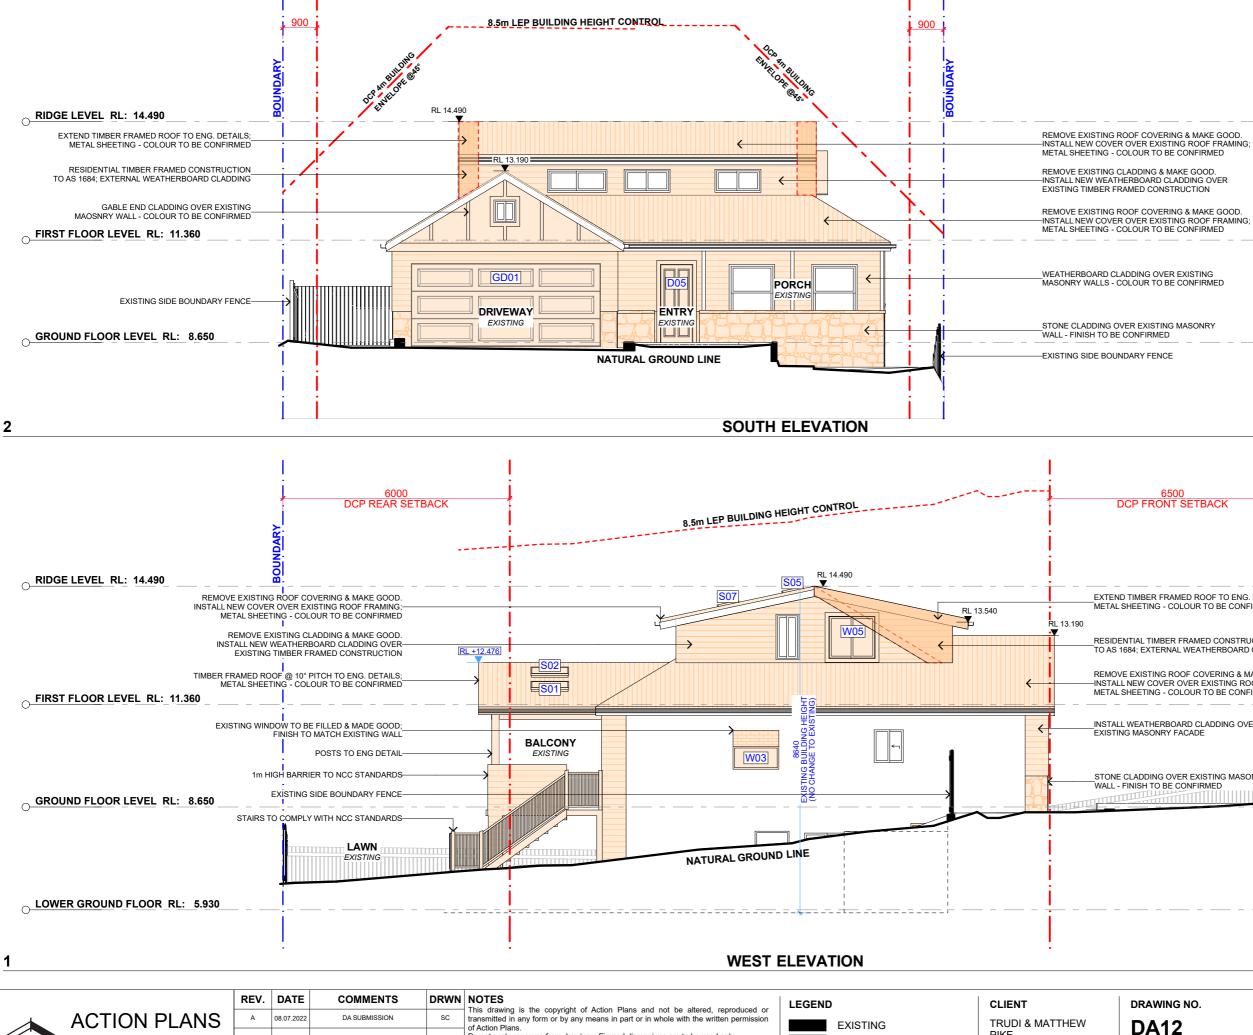

PIKE

COLLAROY NSW 2097

DATE 2022

6500 DCP FRONT SETBACK \_EXTEND TIMBER FRAMED ROOF TO ENG. DETAILS; METAL SHEETING - COLOUR TO BE CONFIRMED \_RESIDENTIAL TIMBER FRAMED CONSTRUCTION TO AS 1684; EXTERNAL WEATHERBOARD CLADDING REMOVE EXISTING ROOF COVERING & MAKE GOOD. -INSTALL NEW COVER OVER EXISTING ROOF FRAMINE METAL SHEETING - COLOUR TO BE CONFIRMED INSTALL WEATHERBOARD CLADDING OVER EXISTING MASONRY FACADE ALEXANDER STREET STONE CLADDING OVER EXISTING MASONRY WALL - FINISH TO BE CONFIRMED norther THIS PLAN IS TO BE READ IN **CONJUNCTION WITH** THE CONDITIONS OF DEVELOPMENT CONSENT DA2022/1791

### DRAWING NAME

SOUTH / WEST ELEVATION

Thursday, 13 October

SCALE 1:100 @A3

| 6500<br>ONT SETBACK                                                                                                             | BOUNDARY |
|---------------------------------------------------------------------------------------------------------------------------------|----------|
| ING ROOF COVERING & MAKE GOOD<br>OVER OVER EXISTING ROOF FRAMIN<br>NG - COLOUR TO BE CONFIRMED<br>ING ROOF COVERING & MAKE GOOD | IG;      |
| NG - COLOUR TO BE CONFIRMED                                                                                                     |          |
| <b>RIVEWAY</b><br>EXISTING                                                                                                      |          |
| TING WALL TO MASONRY CAVITY<br>OOFING & DRAINAGE AS REQUIRED<br>LS                                                              |          |
|                                                                                                                                 |          |
|                                                                                                                                 |          |
|                                                                                                                                 |          |

REMOVE EXISTING ROOF COVERING & MAKE GOOD. HINSTALL NEW COVER OVER EXISTING ROOF FRAMING; METAL SHEETING - COLOUR TO BE CONFIRMED

REMOVE EXISTING ROOF COVERING & MAKE GOOD. -INSTALL NEW COVER OVER EXISTING ROOF FRAMING; METAL SHEETING - COLOUR TO BE CONFIRMED

INSTALL WEATHERBOARD CLADDING OVER EXISTING MASONRY FACADE

|                             | northern                                                                                   |
|-----------------------------|--------------------------------------------------------------------------------------------|
| O COMPLY WITH NCC STANDARDS | THIS PLAN IS TO BE READ IN<br>CONJUNCTION WITH<br>THE CONDITIONS OF DEVELOPMENT<br>CONSENT |
| >                           | DA2022/1791                                                                                |
|                             |                                                                                            |
|                             |                                                                                            |