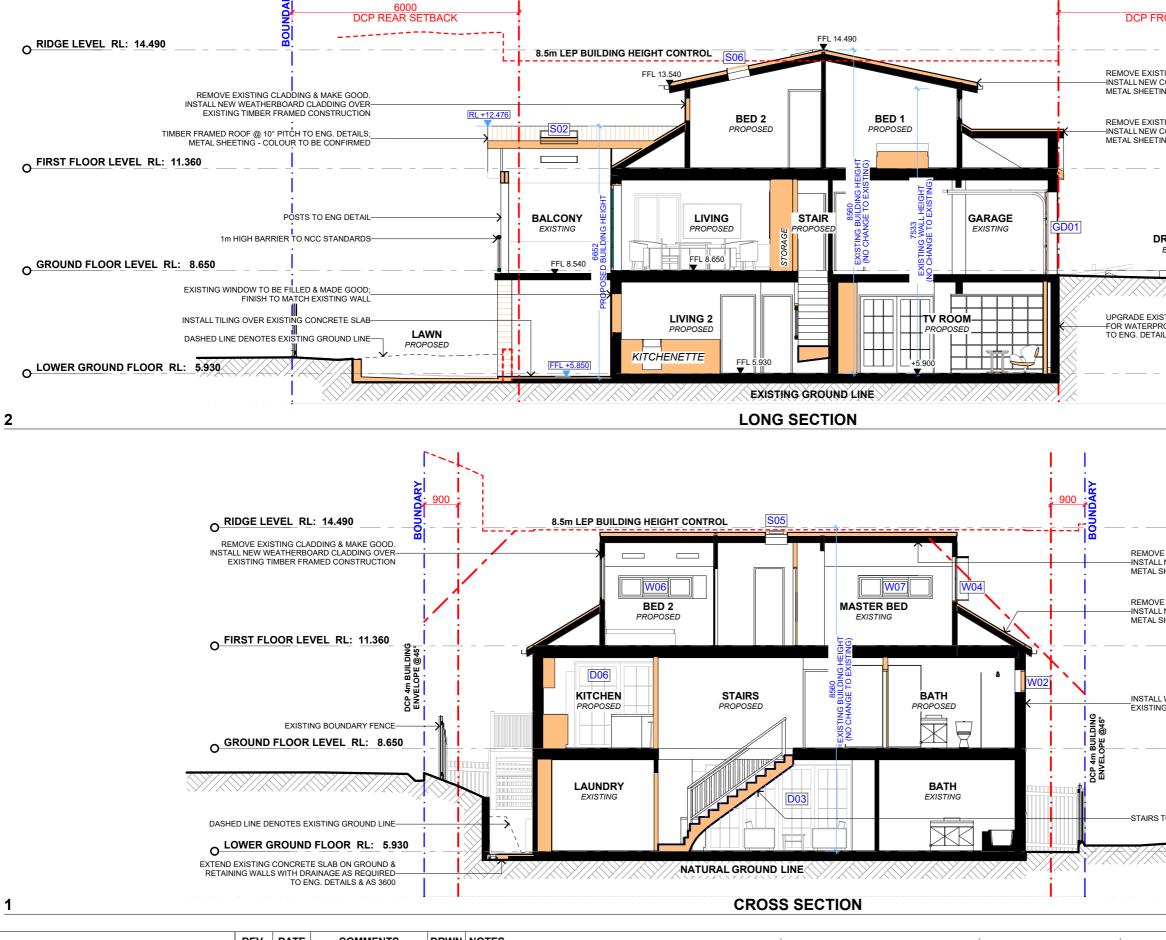

| PROP. RL  |            |



PIKE

COLLAROY NSW 2097

DATE 2022

6500 DCP FRONT SETBACK \_EXTEND TIMBER FRAMED ROOF TO ENG. DETAILS; METAL SHEETING - COLOUR TO BE CONFIRMED \_RESIDENTIAL TIMBER FRAMED CONSTRUCTION TO AS 1684; EXTERNAL WEATHERBOARD CLADDING REMOVE EXISTING ROOF COVERING & MAKE GOOD. -INSTALL NEW COVER OVER EXISTING ROOF FRAMINE METAL SHEETING - COLOUR TO BE CONFIRMED INSTALL WEATHERBOARD CLADDING OVER EXISTING MASONRY FACADE ALEXANDER STREET STONE CLADDING OVER EXISTING MASONRY WALL - FINISH TO BE CONFIRMED norther THIS PLAN IS TO BE READ IN **CONJUNCTION WITH** THE CONDITIONS OF DEVELOPMENT CONSENT DA2022/1791

### DRAWING NAME

SOUTH / WEST ELEVATION

Thursday, 13 October

SCALE 1:100 @A3





| 6500<br>ONT SETBACK                                                                                                             | BOUNDARY |
|---------------------------------------------------------------------------------------------------------------------------------|----------|
| ING ROOF COVERING & MAKE GOOD<br>OVER OVER EXISTING ROOF FRAMIN<br>NG - COLOUR TO BE CONFIRMED<br>ING ROOF COVERING & MAKE GOOD | IG;      |
| NG - COLOUR TO BE CONFIRMED                                                                                                     |          |
| <b>RIVEWAY</b><br>EXISTING                                                                                                      |          |
| TING WALL TO MASONRY CAVITY<br>OOFING & DRAINAGE AS REQUIRED<br>LS