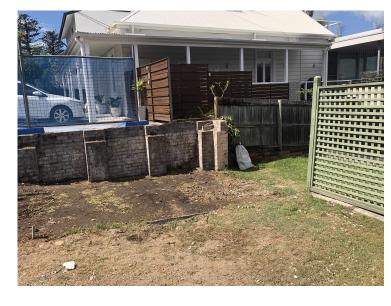

## Property Address: 72 Wood street, Manly

72 Wood Street garage demolished

72 Wood Street, Manly. New retaining walls proposed on boundary

(3) Area to be filled with soil and turfed

4 72 Wood Street Prior to demolition