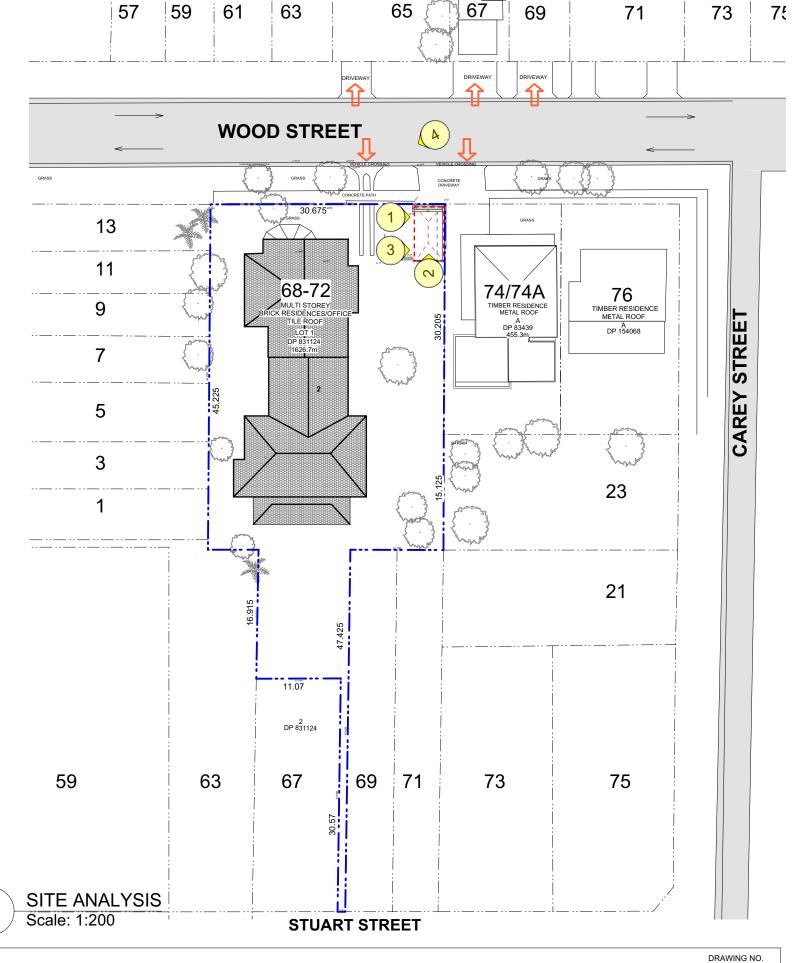

DEVELOPMENT APPLICATION

SITE ANALYSIS DWG NAME 72 Wood Street, Manly CLIENT ADDRESS MAN100 08.01.2020 1:400 PROJECT NO DATE DRAWN BY SCALE

SITE PLAN Scale: 1:200

ALL DIMENSIONS MUST BE VERIFIED ON SITE. THIS DRAWING COMPLIES WITH ALL RELEVANT LOCAL AUTHORITY REGULATIONS. DO NOT SCALE FROM DRAWINGS. ANY VARIATIONS TO SPECIFICATIONS AND DRAWINGS MUST BE AUTHORISED BY THE DESIGNER. THESE DESIGNS, DRAWINGS AND SPECIFICATIONS ARE COPYRIGHT AND ARE THE PROPERTY OF ZEESEY INTERIORS. THEY MUST NOT BE USED, REPRODUCED OR COPIED WHOLLY OR IN PART WITHOUT THE WRITTEN PERMISSION OF THE OWNERS.