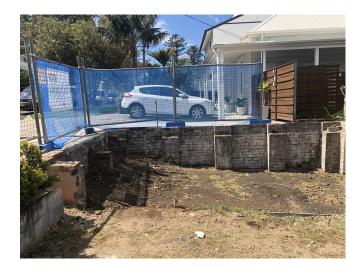

## Property Address: 72 Wood street, Manly

72 Wood Street garage demolished

72 Wood Street, Manly. New retaining walls proposed on boundary

(3) Area to be filled with soil and turfed

4 72 Wood Street Prior to demolition