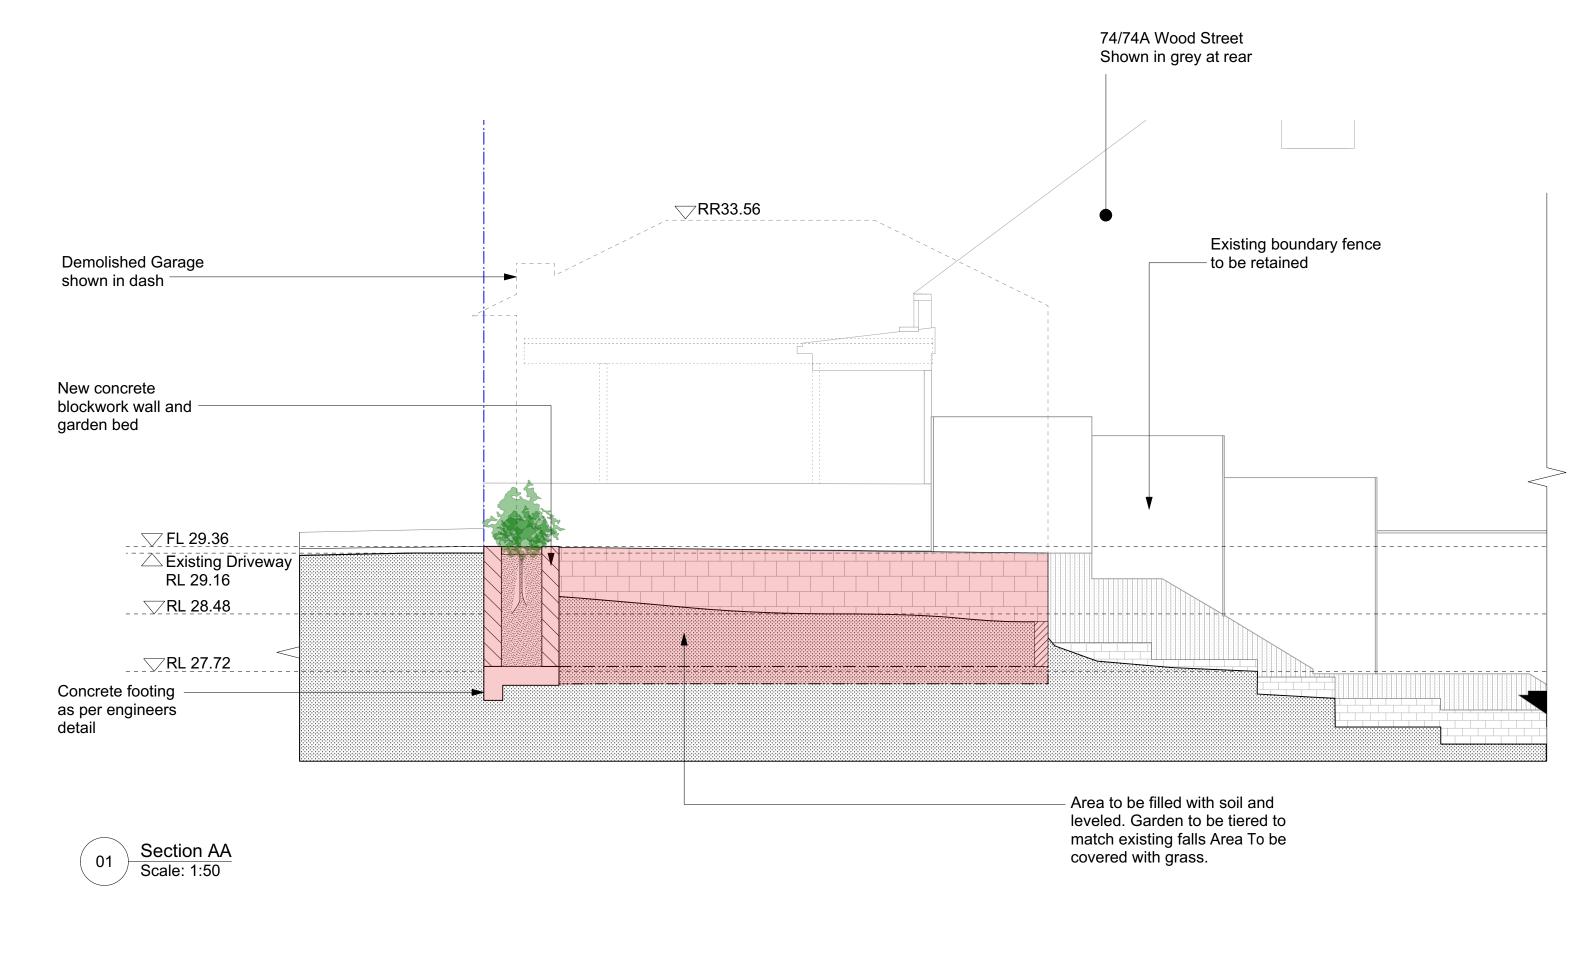

## Property Address: 72 Wood street, Manly

72 Wood Street garage demolished

72 Wood Street, Manly. New retaining walls proposed on boundary

(3) Area to be filled with soil and turfed

4 72 Wood Street Prior to demolition

REVISION: DATE ISSUED

02.01.20

DEVELOPMENT APPLICATION

VEHICLE CROSSING 35.69PL **GRASS** CONCRETE DRIVEWAY Sandstone wall and garden bed on boundary to be retained 4187 STONE WALL New concrete blockwork retaining walls 28.48 Area to be filled and leveled. Area to be grassed and tiered to **GRASS** match site falls. FALL -New concrete retaining RL 28.48 blockwork wall with 29.32 concrete footing on boundary. 28.40 28.22 CONCRETE BLOCK WALL GRASS EXISTING RETAINING WALL