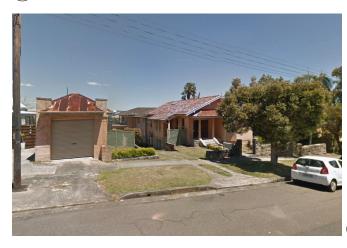

## Property Address: 72 Wood street, Manly

72 Wood Street garage demolished

72 Wood Street, Manly. New retaining walls proposed on boundary

(3) Area to be filled with soil and turfed

4 72 Wood Street Prior to demolition