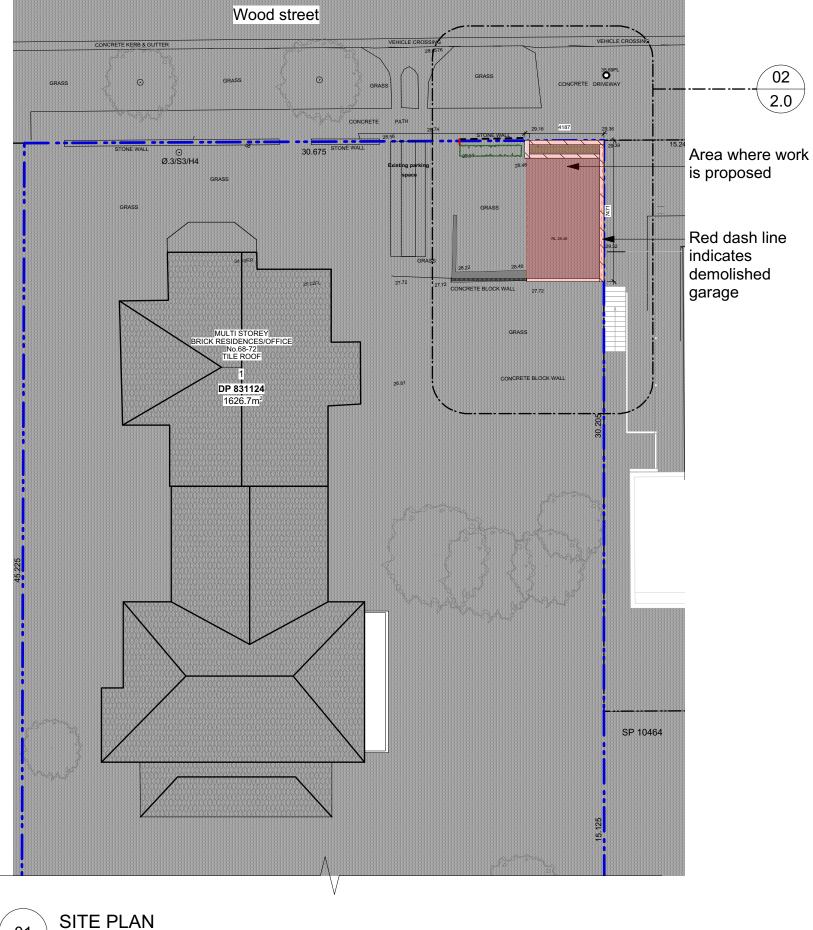

## Property Address: 72 Wood street, Manly

72 Wood Street garage demolished

72 Wood Street, Manly. New retaining walls proposed on boundary

(3) Area to be filled with soil and turfed

4 72 Wood Street Prior to demolition

**PLAN** Scale: 1:100

| Site Plan & Floorplan |            |          |       | DRAWIN |
|-----------------------|------------|----------|-------|--------|
|                       |            |          |       |        |
| 72 Wood Street, Manly |            |          |       | 2 (    |
| CLIENT                | ADDRESS    | •        |       | _ Z.C  |
| MAN100                | 08.01.2020 | ZS       | 1:100 |        |
| PROJECT NO            | DATE       | DRAWN BY | SCALE |        |