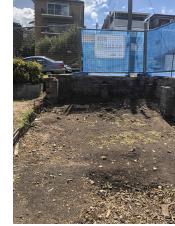

## Property Address: 72 Wood street, Manly

72 Wood Street garage demolished

72 Wood Street, Manly. New retaining walls proposed on boundary

(3) Area to be filled with soil and turfed

4 72 Wood Street Prior to demolition