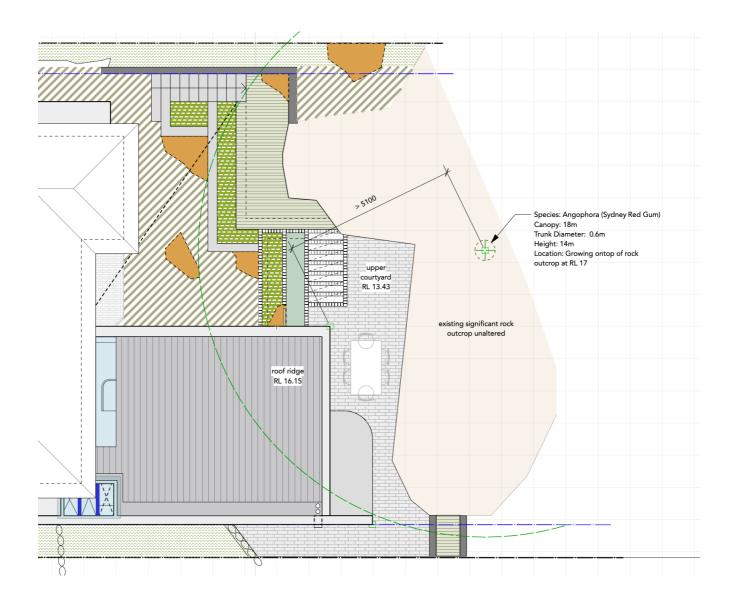

## **Arboricultural Impact Assessment Report – NOT REQUIRED**

Geoff Burton (AQF Level 5 Arborist/Horticulturist) of Costal Care Horticultural Services has previously provided arboricultural advice and regular maintenance of the three significant trees at 546 Pittwater Road, North Manly.

He was approached regarding this development and confirmed that an Arboricultural Impact Assessment was not required as the proposed works were further than 5m from the significant trees on the site. Additionally, the nature of the root system of the Angophora is such that is well above the proposed works.