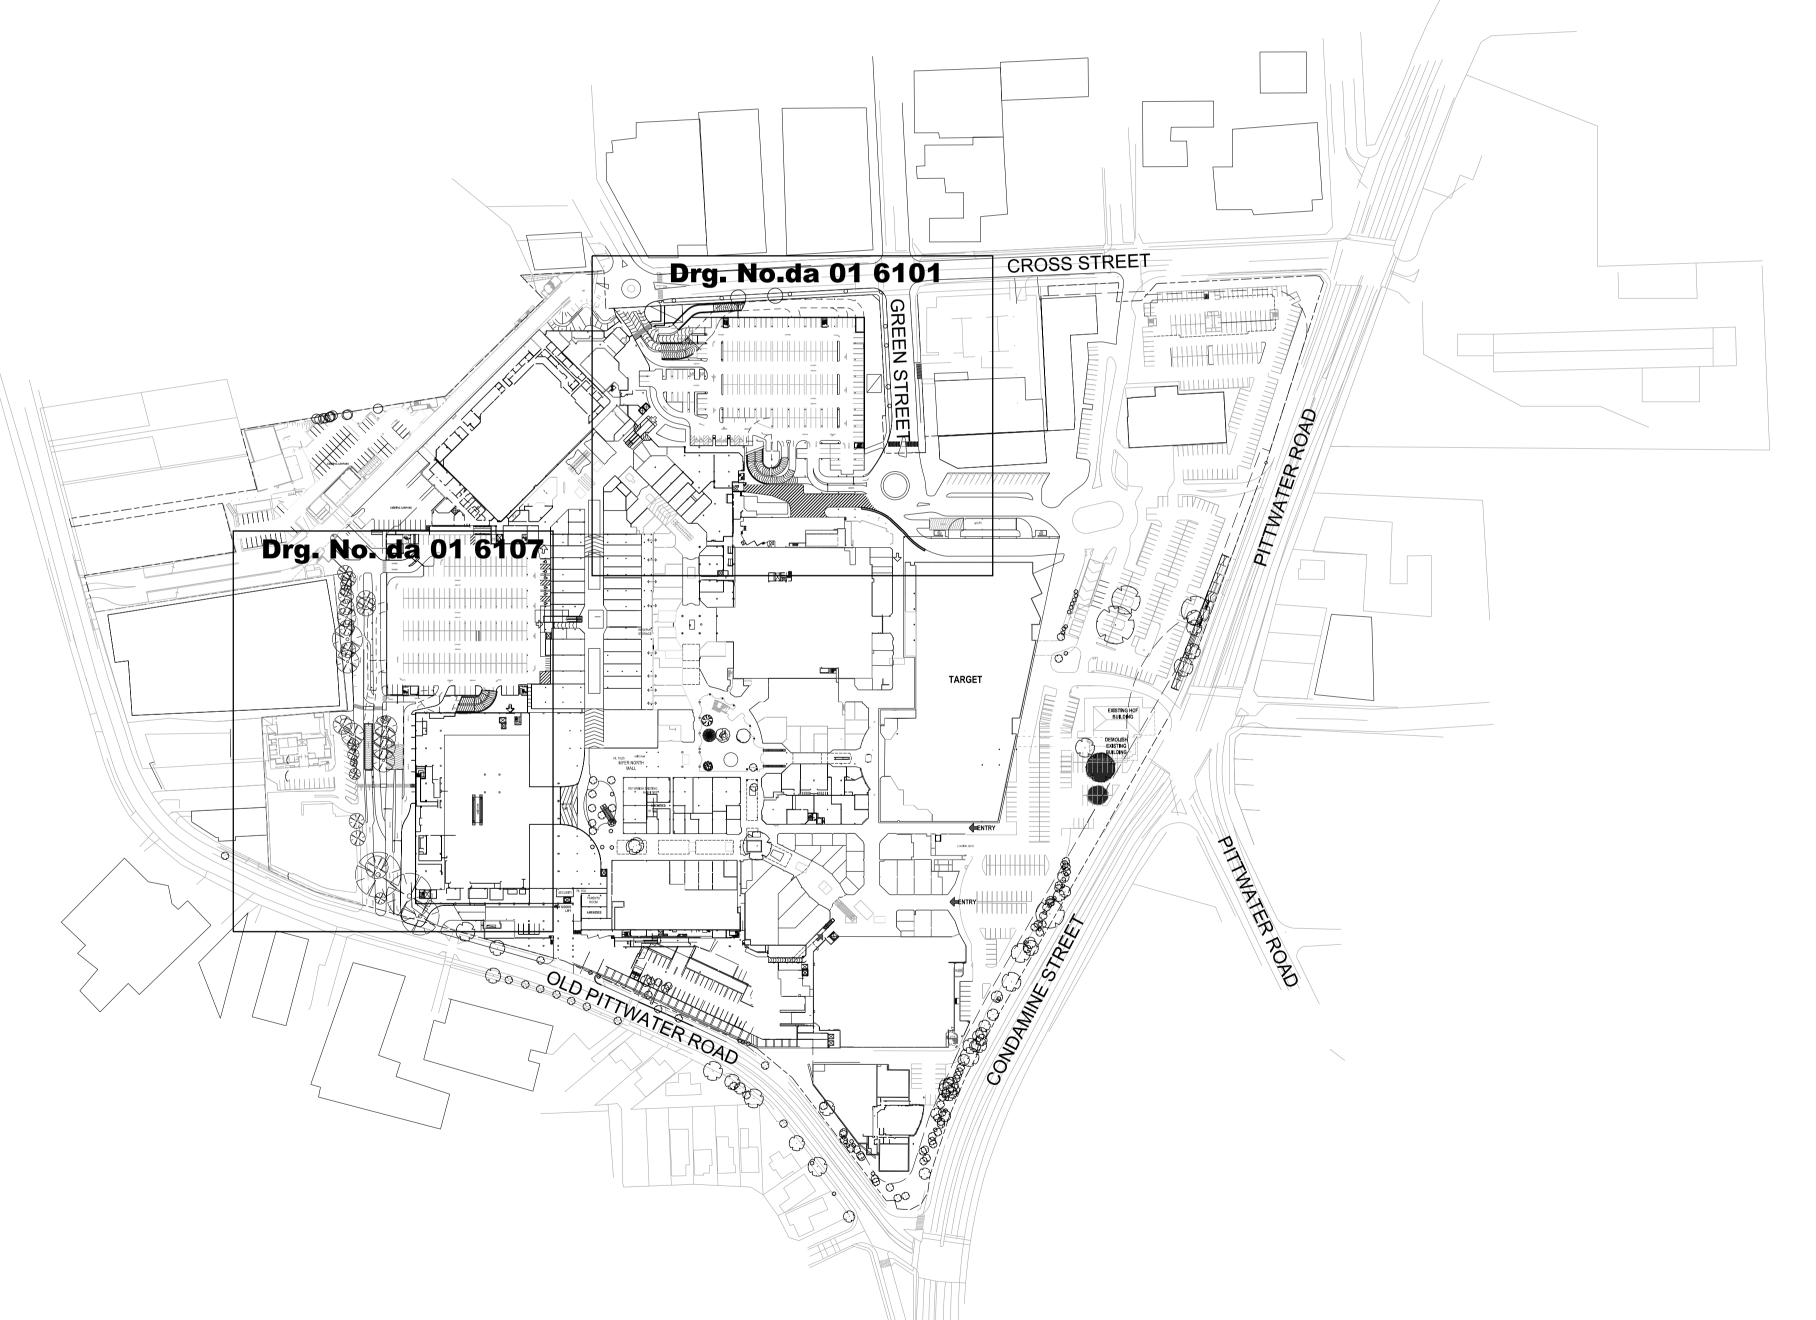

# Warringah Mall Stage 01

# LANDSCAPE ARCHITECTURAL DRAWINGS FOR SECTION 96 APPROVAL

| drawing no. | drawing name                                                |
|-------------|-------------------------------------------------------------|
| da 01 6100  | cover and drawing list                                      |
| da 01 6101  | landscape plan sheet 1 of 2 ground level Palm Tree Car Park |
| da 01 6102  | landscape sections Cross Street & Green Street              |
| da 01 6103  | landscape northern elevation Cross Street                   |
| da 01 6107  | landscape plan sheet 2 of 2 ground level Star Fish Car Park |
| da 01 6108  | landscape eastern elevation Green Street                    |
| da 01 6109  | landscape western elevation Star Fish Car Park              |
| da 01 6110  | softworks & hardworks materials & precedents                |
|             |                                                             |
|             |                                                             |
|             |                                                             |
|             |                                                             |