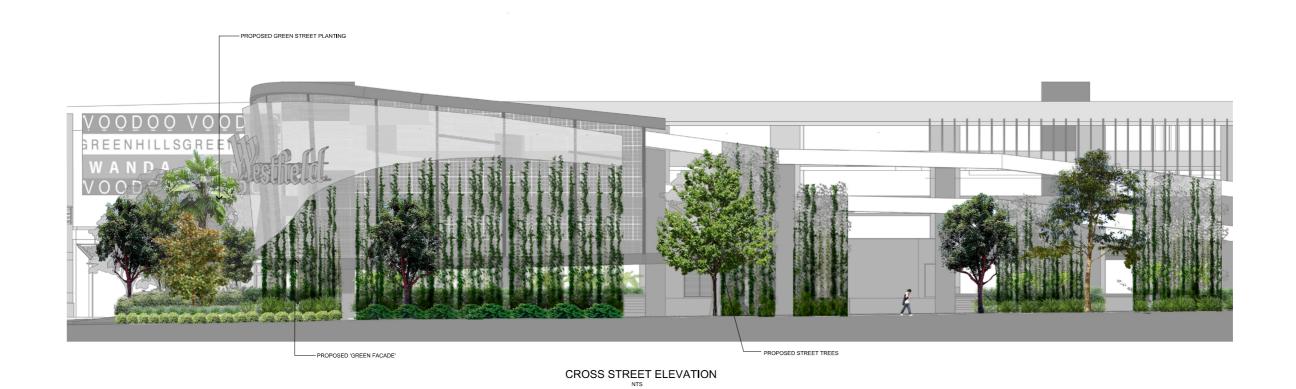

landscape sections Cross Street & Green Street

section 96

| original   | scale    | drawn | project no. |
|------------|----------|-------|-------------|
| b1         | as shown | jl    | 4296-00     |
| drawing no | o.       |       | rev no.     |
| da         | 01 6102  | 2     | a15         |

DECORATIVE NATIVE PLANTING TO BASE OF ARCHITECTURAL SCREEN PROPOSED STREET TREES EXISTING STREET TREES — EXISTING STREET TREES - PROPOSED 'GREEN FACADE'

CROSS STREET ELEVATION  $_{\mbox{\tiny NTS}}$ 

verified suitable for the use stipulated by the relevant revision/issue only if Initialled and checked by an authorised **dem** (aust) pty limited representative.