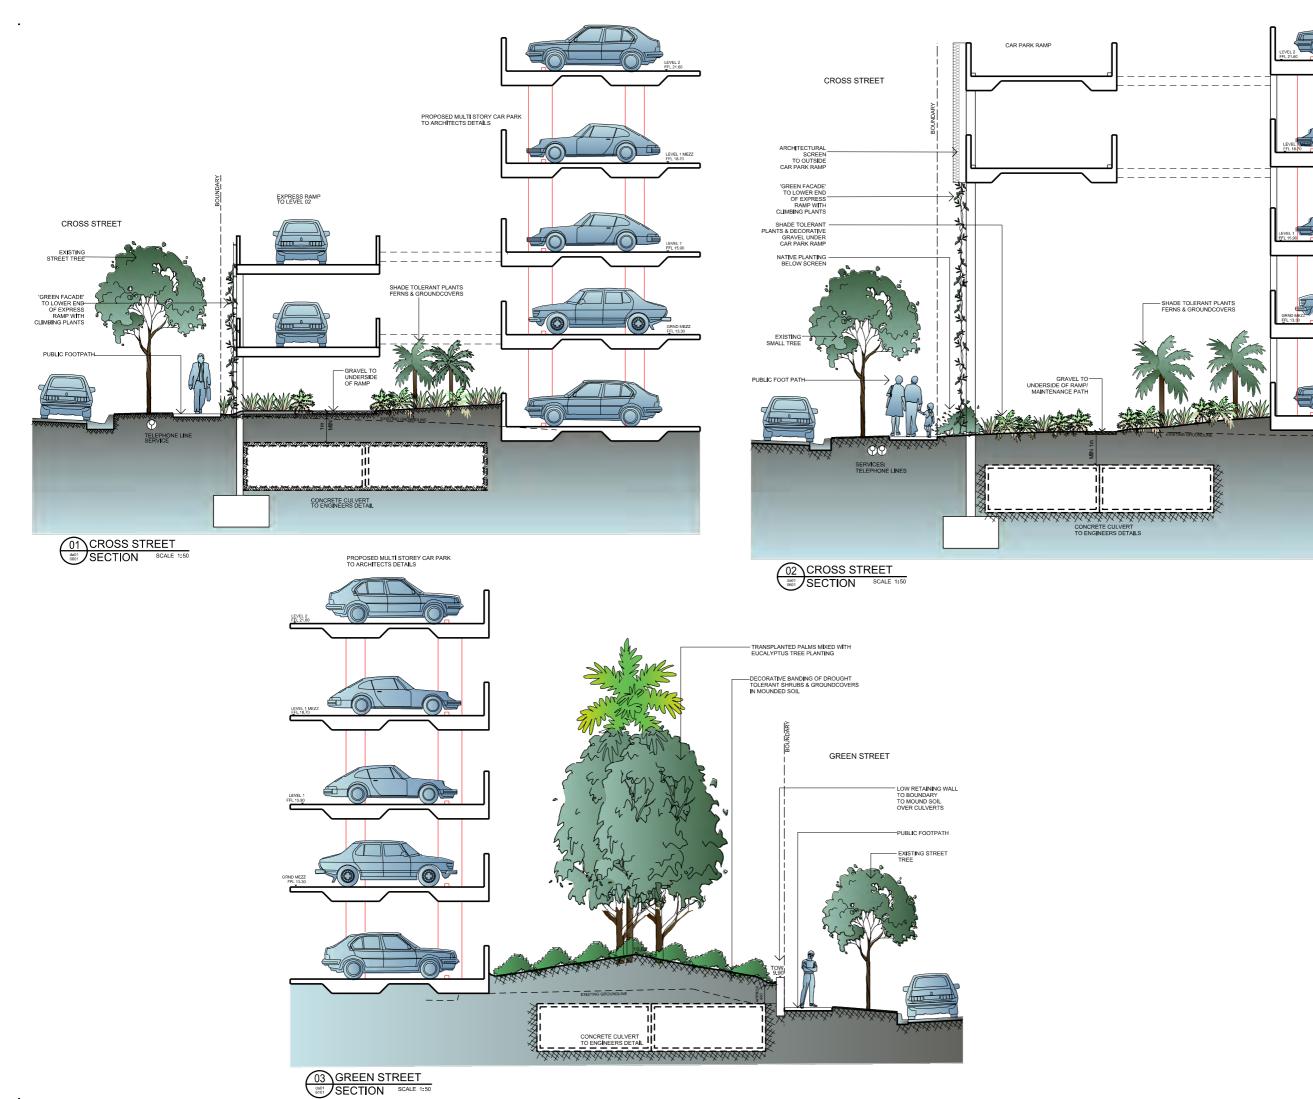

landscape sections Cross Street & Green Street

section 96

| original   | scale    | drawn | project no. |
|------------|----------|-------|-------------|
| b1         | as shown | jl    | 4296-00     |
| drawing no | o.       |       | rev no.     |
| da         | 01 6102  | 2     | a15         |