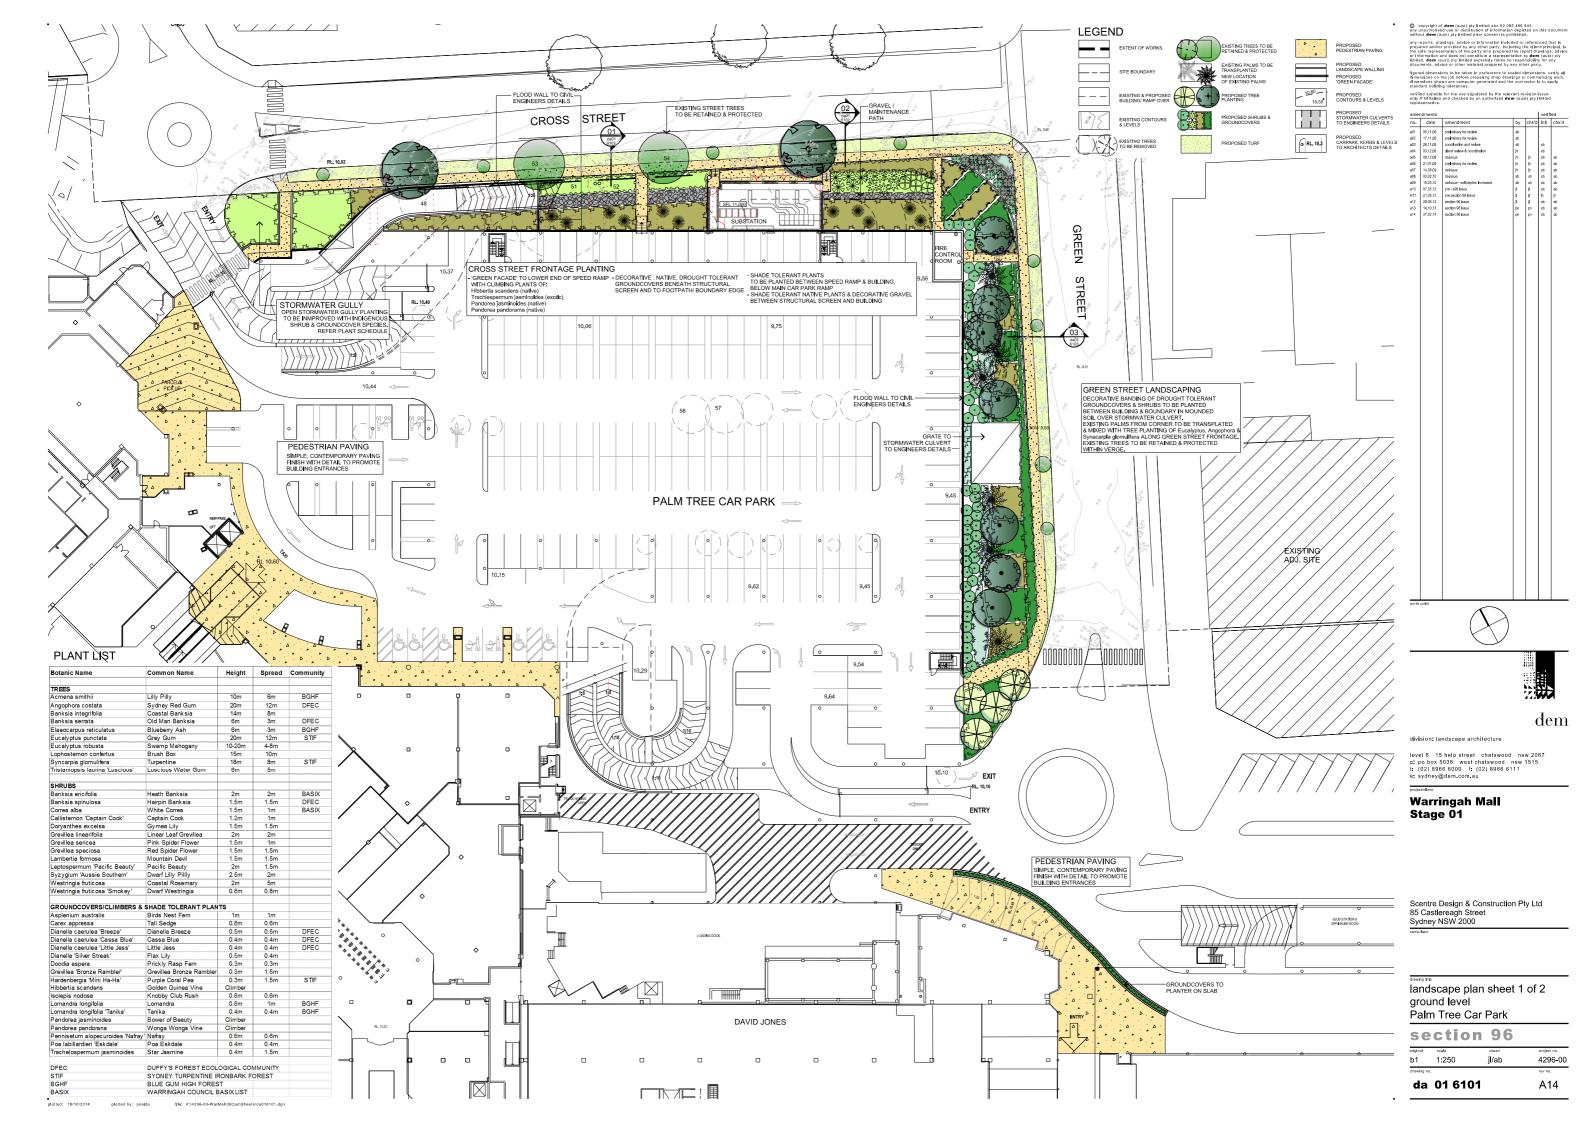

# LANDSCAPE ARCHITECTURAL DRAWINGS FOR SECTION 96 APPROVAL

| drawing no. | drawing name                                                |
|-------------|-------------------------------------------------------------|
| da 01 6100  | cover and drawing list                                      |
| da 01 6101  | landscape plan sheet 1 of 2 ground level Palm Tree Car Park |
| da 01 6102  | landscape sections Cross Street & Green Street              |
| da 01 6103  | landscape northern elevation Cross Street                   |
| da 01 6107  | landscape plan sheet 2 of 2 ground level Star Fish Car Park |
| da 01 6108  | landscape eastern elevation Green Street                    |
| da 01 6109  | landscape western elevation Star Fish Car Park              |
| da 01 6110  | softworks & hardworks materials & precedents                |
|             |                                                             |
|             |                                                             |
|             |                                                             |
|             |                                                             |