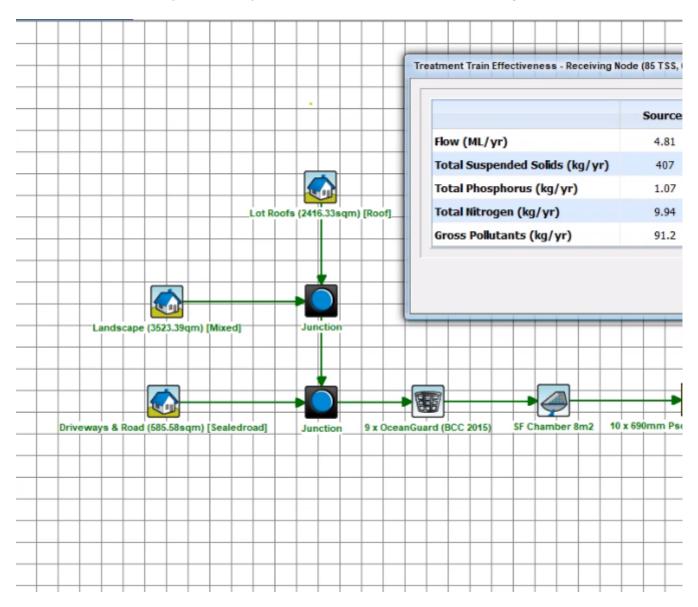

The proposed subdivision is subject to the Water Management for Development Policy. Water Quality targets stated in section 4.0 Protecting the Environment are to be meet. The supplied Music model is showing a non compliance with the total suspended solid TSS.

DA2022/2152 Page 1 of 2

Vegetated system (vegetated swales or similar) should be developed for each property to increase the% reduction efficiency and comply with the Water Sensitive Urban Drainage requirements.