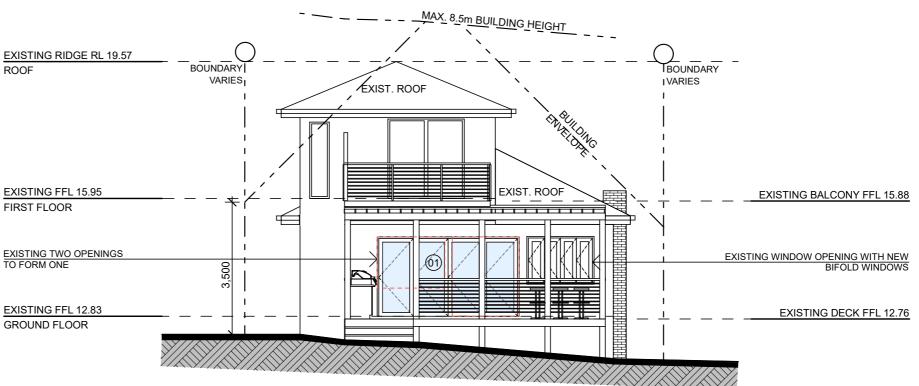

NOTES:

www.jjdrafting.com.au

TRUE NORTH:



## **NORTH ELEVATION**



## **SOUTH ELEVATION**



## NOTES:

- NOTES:

  All structures including stormwater & drainage to engineer's details.

  Do not obtain dimensions by scaling drawings.

  All dimensions are to be checked on site prior to starting work.

  These drawings are to be read in conjunction with all other consultant's drawings and specifications.

  All workmanship & materials shall be in accordance with the requirements of current editions including amendments of the relevant SAA Codes of Practice, the Building Code of Australia and local council requirements.

  New materials are to be used throughout unless otherwise noted.

  Concrete footings, slab, structural beams or any other structural members are to be designed by a practicing engineer.

## JJ Drafting

174 Ga