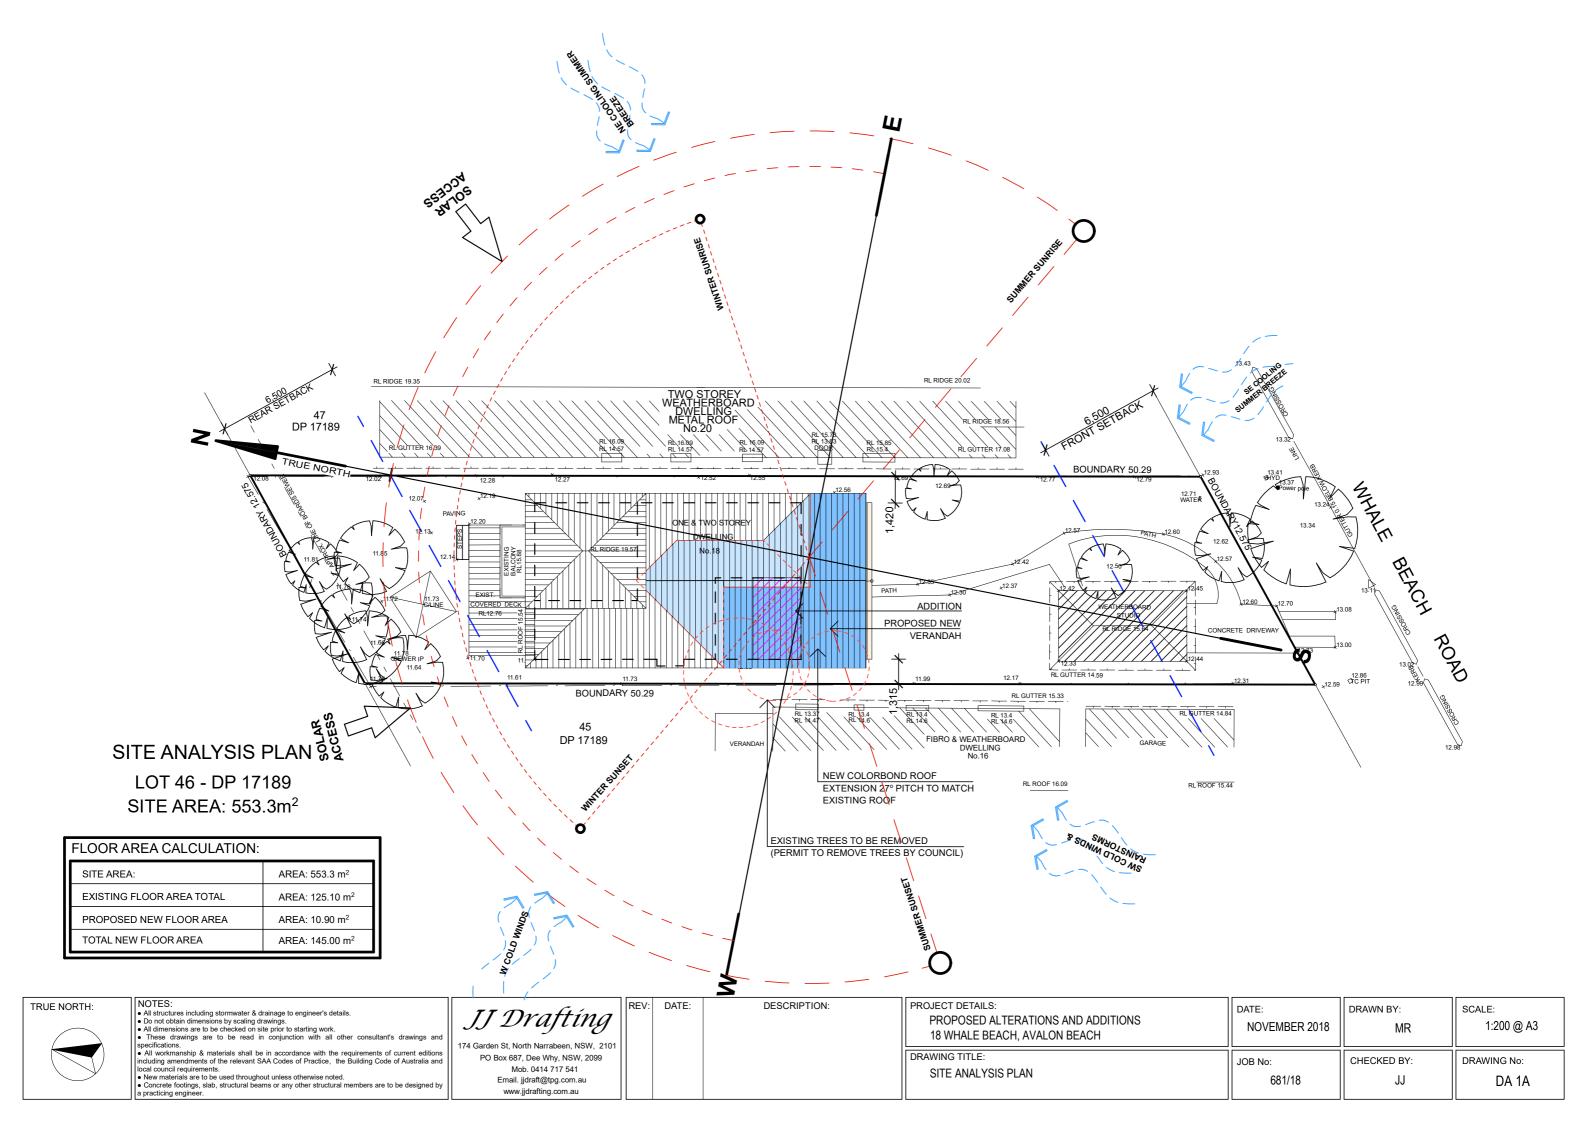

NOTES:

www.jjdrafting.com.au

TRUE NORTH:



## **NORTH ELEVATION**



## **SOUTH ELEVATION**



## NOTES:

- NOTES:

  All structures including stormwater & drainage to engineer's details.

  Do not obtain dimensions by scaling drawings.

  All dimensions are to be checked on site prior to starting work.

  These drawings are to be read in conjunction with all other consultant's drawings and specifications.

  All workmanship & materials shall be in accordance with the requirements of current editions including amendments of the relevant SAA Codes of Practice, the Building Code of Australia and local council requirements.

  New materials are to be used throughout unless otherwise noted.

  Concrete footings, slab, structural beams or any other structural members are to be designed b