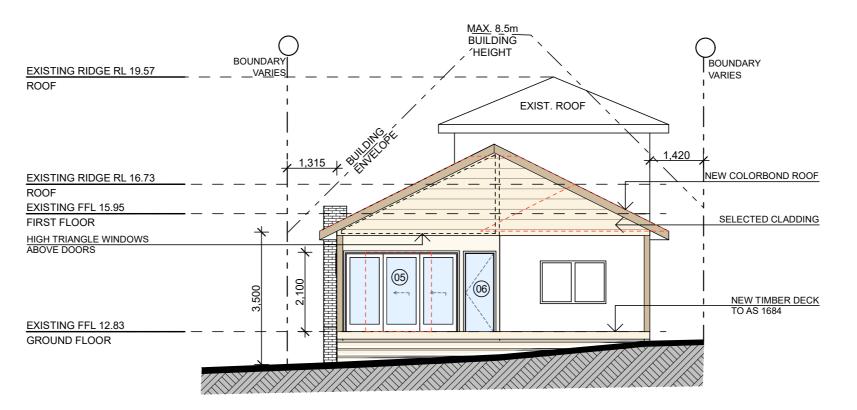

NOTES:

www.jjdrafting.com.au

TRUE NORTH:



## **NORTH ELEVATION**



## **SOUTH ELEVATION**



## NOTES:

- NOTES:

  All structures including stormwater & drainage to engineer's details.

  Do not obtain dimensions by scaling drawings.

  All dimensions are to be checked on site prior to starting work.

  These drawings are to be read in conjunction with all other consultant's drawings and specifications.

  All workmanship & materials shall be in accordance with the requirements of current editions including amendments of the relevant SAA Codes of Practice, the Building Code of Australia and local council requirements.

  New materials are to be used throughout unless otherwise noted.

  Concrete footings, slab, structural beams or any other structural members are to be designed by a practicing engineer.

## JJ Drafting

174 Garden St, North Narrabeen,