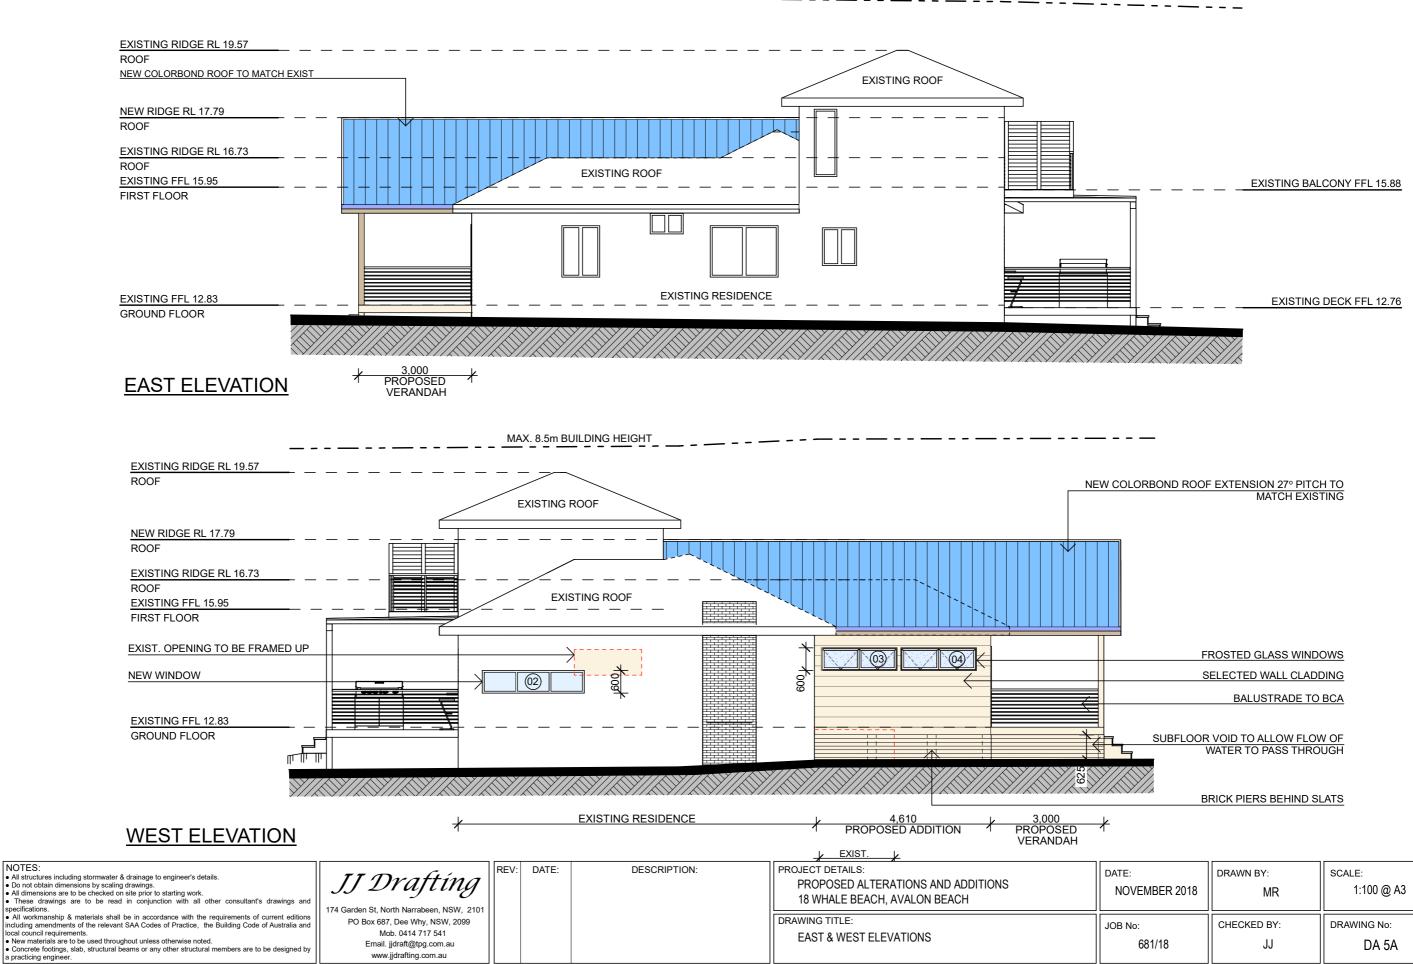

NOTES:

www.jjdrafting.com.au

TRUE NORTH:



## **NORTH ELEVATION**



## **SOUTH ELEVATION**



## NOTES:

- NOTES:

  All structures including stormwater & drainage to engineer's details.

  Do not obtain dimensions by scaling drawings.

  All dimensions are to be checked on site prior to starting work.

  These drawings are to be read in conjunction with all other consultant's drawings and specifications.

  All workmanship & materials shall be in accordance with the requirements of current editions including amendments of the relevant SAA Codes of Practice, the Building Code of Australia and local council requirements.

  New materials are to be used throughout unless otherwise noted.

  Concrete footings, slab, structural beams or any other structural members are to be designed by