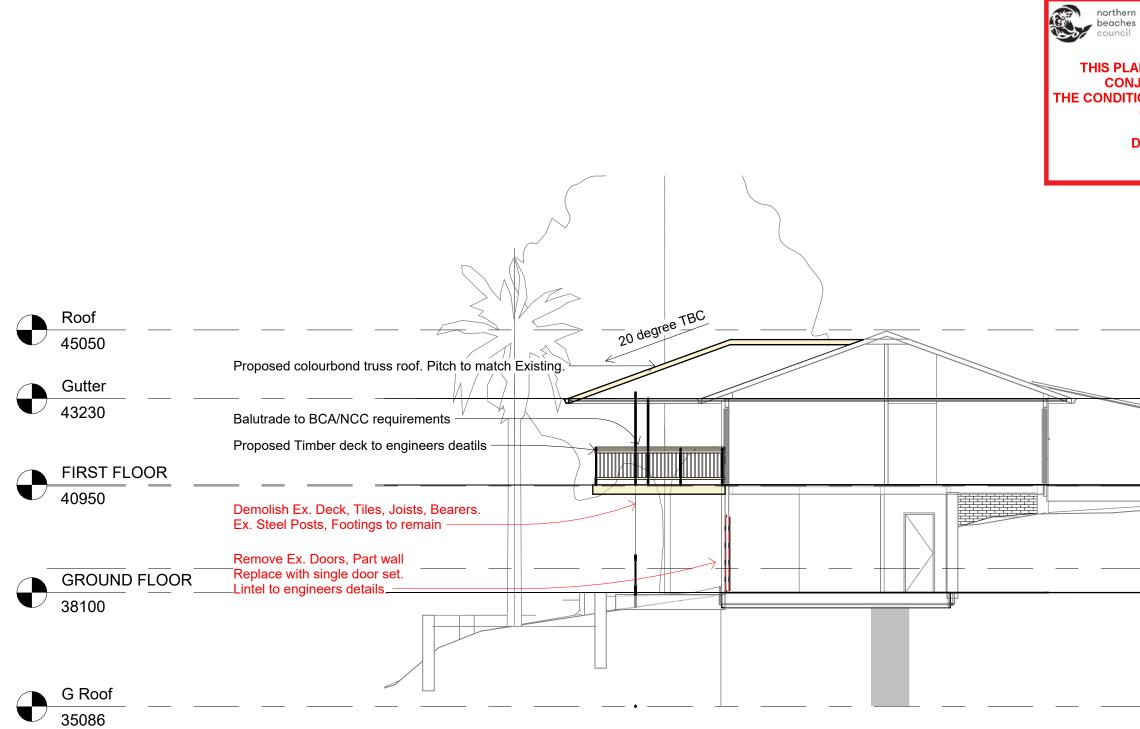

THIS PLAN IS TO BE READ IN **CONJUNCTION WITH** THE CONDITIONS OF DEVELOPMENT CONSENT

DA2021/0887

| rbond Truss Roof.<br>existing    |
|----------------------------------|
|                                  |
| strade to BCA/NCC requirements   |
| er deck to engineers details     |
| eck, Tiles, Joists, Bearers      |
| strade to BCA/NCC requirements — |
|                                  |
|                                  |
| Job N°. Sheet N° Issue/Revision  |

## SECTION 1 - SCALE 1:100

ARCLAB PTY LTD

Sheet Title

Project Address 11 Buyuma Place, Avalon 2107

Section 1

Client

LEEDEN HOUSE

Documentation Proposed Alterations and Additons