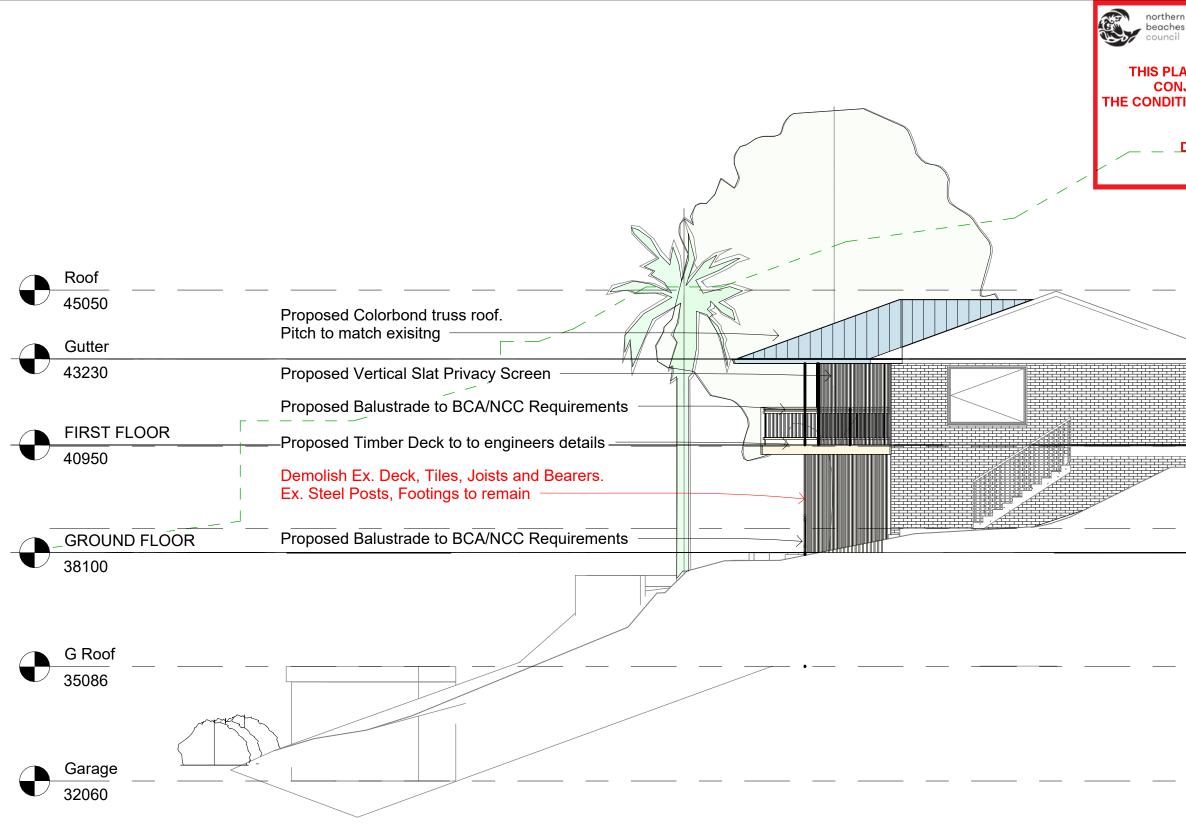

THIS PLAN IS TO BE READ IN **CONJUNCTION WITH** THE CONDITIONS OF DEVELOPMENT CONSENT

DA2021/0887

Proposed Colorbond Truss roof, Pitch to match existing.

Proposed Balustrade to BCA/NCC Requirements

Proposed Timber deck to engineers details

Demolish Ex. Deck, Tiles, Joists Bearers. Ex. Steel Posts, Footings to remain

Remove Ex. Doors, Part wall. replace with Lintel to engineers details.

Proposed Balustrade to BCA/NCC Requirements

Sheet N° Issue/Revision Job N°.