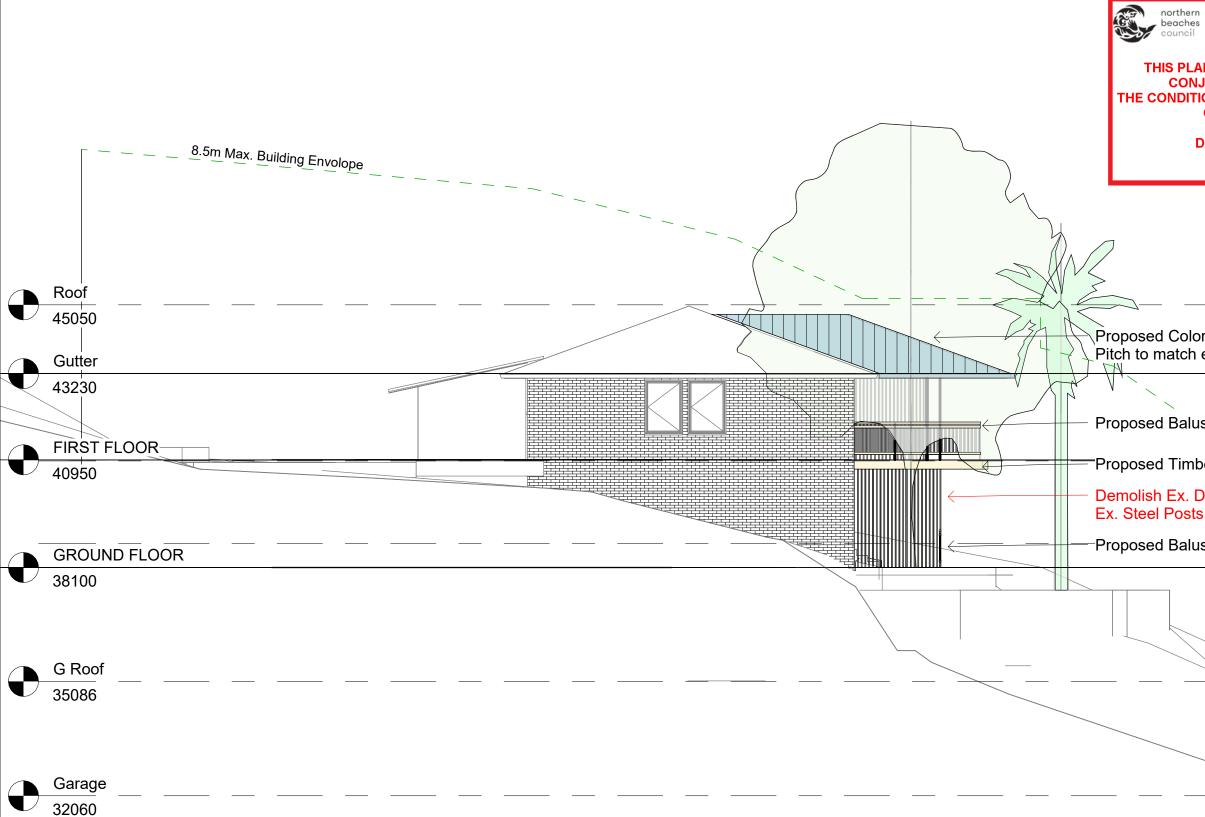

THIS PLAN IS TO BE READ IN **CONJUNCTION WITH** THE CONDITIONS OF DEVELOPMENT CONSENT

DA2021/0887

| rbond Truss Roof.<br>existing    |
|----------------------------------|
|                                  |
| strade to BCA/NCC requirements   |
| er deck to engineers details     |
| eck, Tiles, Joists, Bearers      |
| strade to BCA/NCC requirements — |
|                                  |
|                                  |
| Job N°. Sheet N° Issue/Revision  |