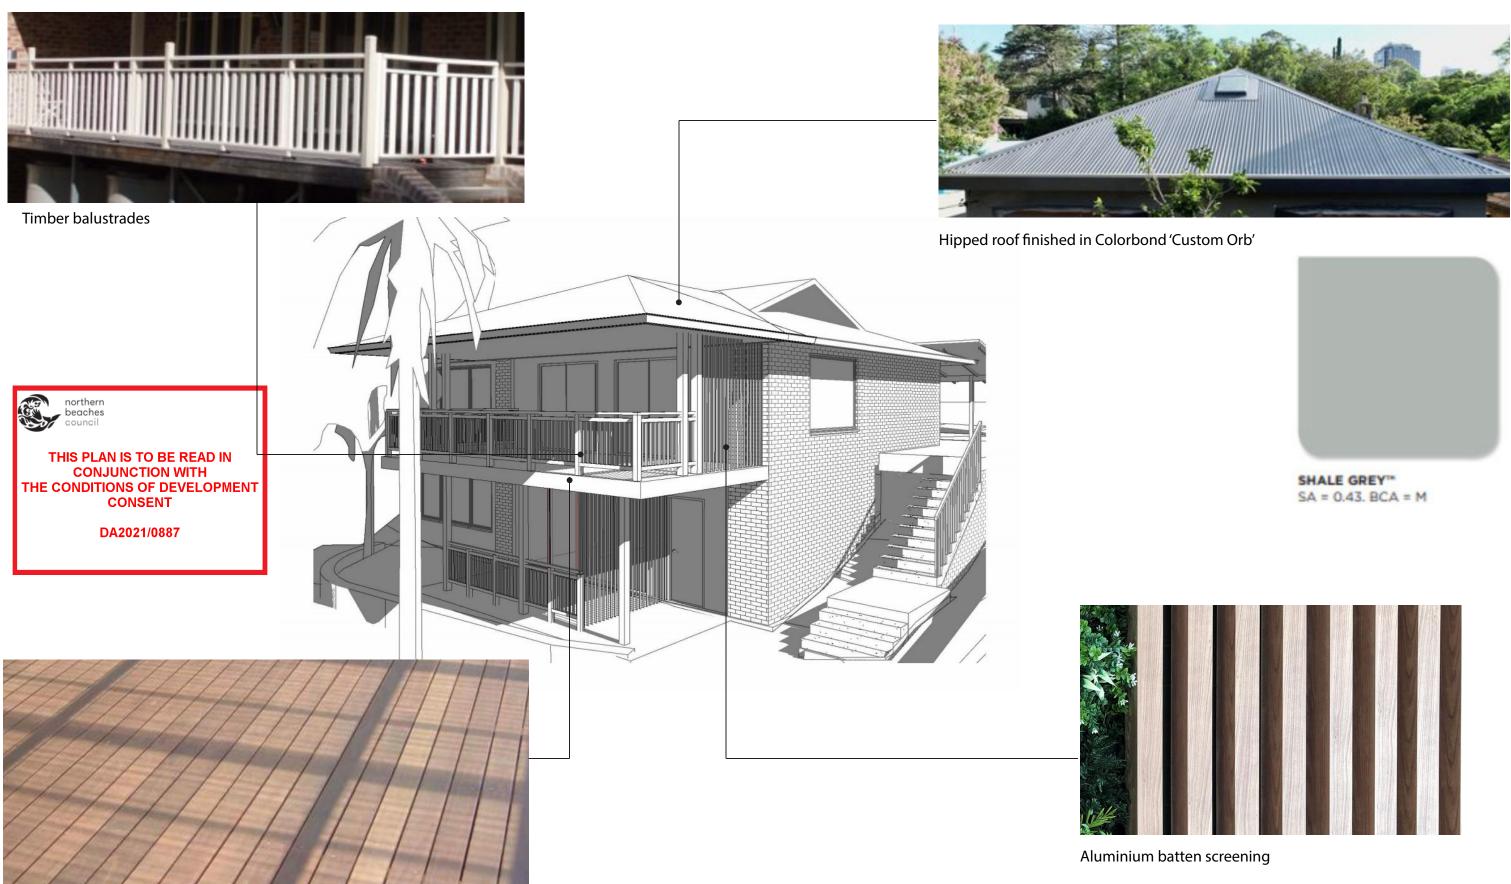

Hardwood timber decking

ARCLAB PTY LTD A.C.N. 143472762

Sheet Title SCHEDULE OF FINISHES

Project Address 11 Buyuma Place, Avalon 2017 Client LEEDEN HOUSE

Documentation Proposed Alterations and Additons

All works to be in accordance with Australian Standards, The Building Code of Australia, other relevant codes, and with Manufacturers recomendations and instructions. Do not scale from Drawn Scale Sheet Verify all dimensions on site prior to construction. The drawing is copywright and may not be used without written consent from ARCLAB PTY LTD.