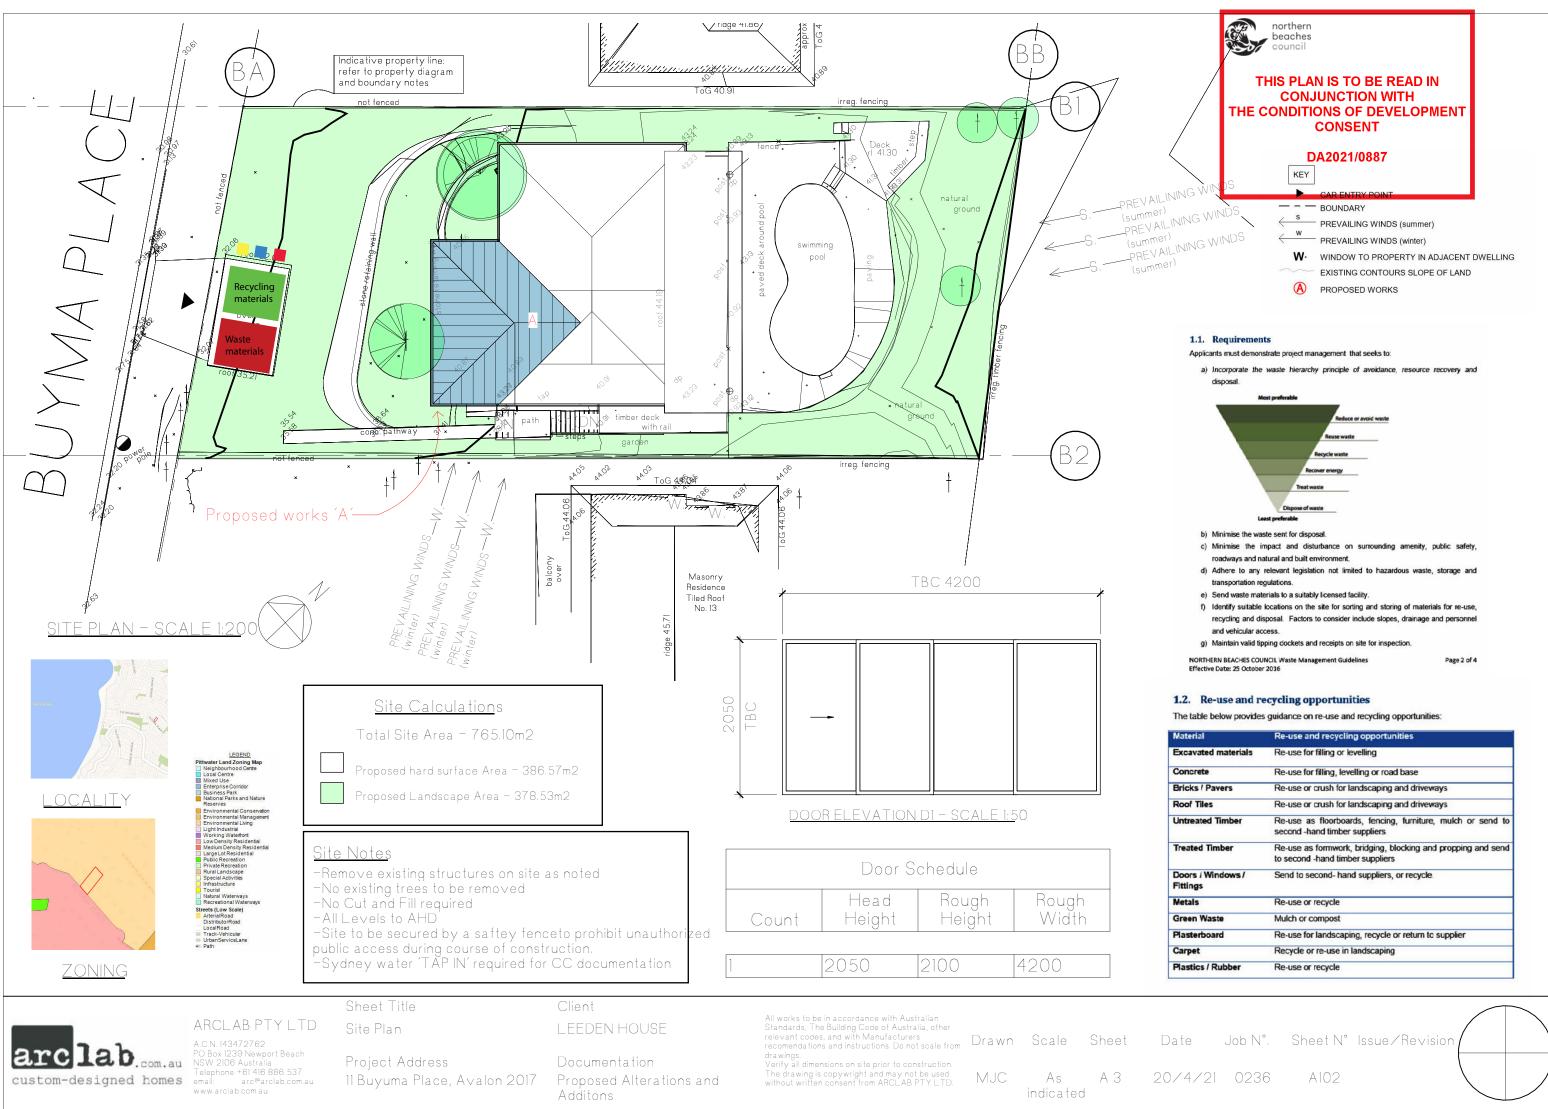

| terial                  | Re-use and recycling opportunities                                                               |
|-------------------------|--------------------------------------------------------------------------------------------------|
| avated materials        | Re-use for filling or levelling                                                                  |
| ncrete                  | Re-use for filling, levelling or road base                                                       |
| cks / Pavers            | Re-use or crush for landscaping and driveways                                                    |
| of Tiles                | Re-use or crush for landscaping and driveways                                                    |
| treated Timber          | Re-use as floorboards, fencing, furniture, mulch or send to<br>second -hand timber suppliers     |
| ated Timber             | Re-use as formwork, bridging, blocking and propping and send<br>to second -hand timber suppliers |
| ors / Windows /<br>ings | Send to second- hand suppliers, or recycle.                                                      |
| tals                    | Re-use or recycle                                                                                |
| een Waste               | Mulch or compost                                                                                 |
| sterboard               | Re-use for landscaping, recycle or return to supplier                                            |
| pet                     | Recycle or re-use in landscaping                                                                 |
| stics / Rubber          | Re-use or recycle                                                                                |