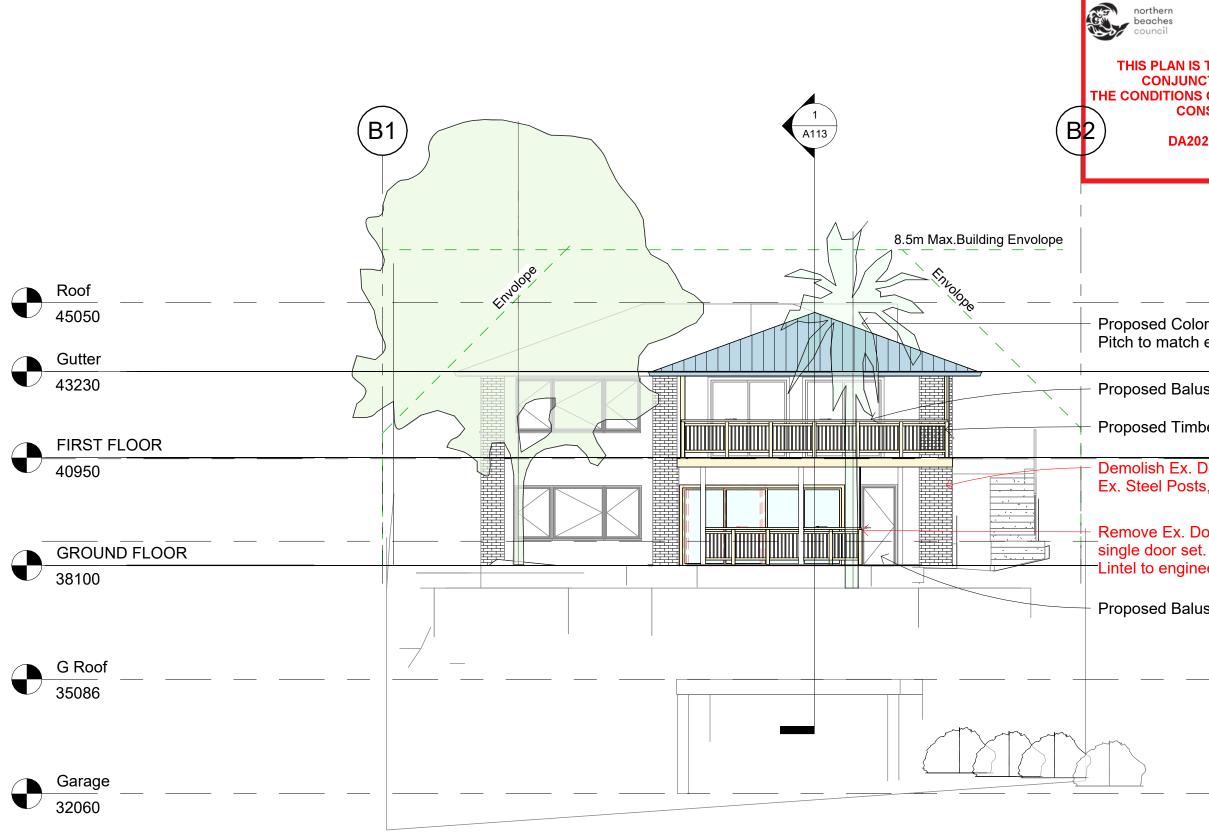

THIS PLAN IS TO BE READ IN **CONJUNCTION WITH** THE CONDITIONS OF DEVELOPMENT CONSENT

DA2021/0887

Proposed Colorbond Truss roof, Pitch to match existing.

Proposed Balustrade to BCA/NCC Requirements

Proposed Timber deck to engineers details

Demolish Ex. Deck, Tiles, Joists Bearers. Ex. Steel Posts, Footings to remain

Remove Ex. Doors, Part wall. replace with Lintel to engineers details.

Proposed Balustrade to BCA/NCC Requirements

Sheet N° Issue/Revision Job N°.

0236 A111