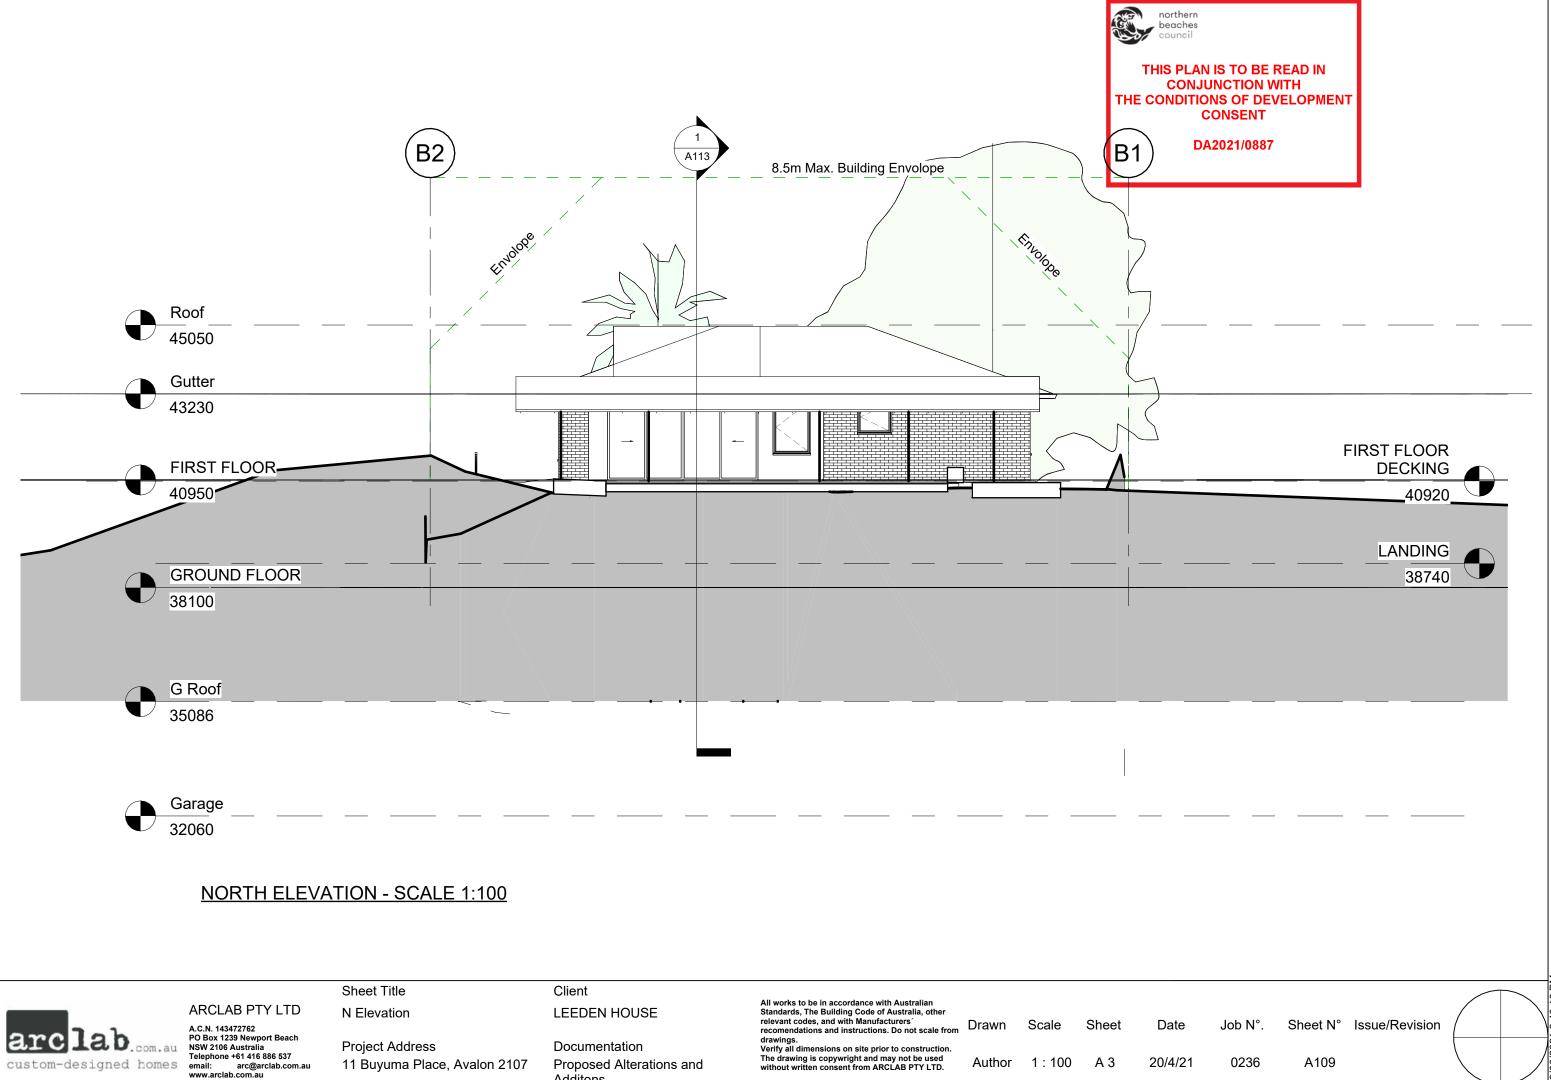

| JUNCT | ION W<br>F DEV<br>ENT | EAD IN<br>ITH<br>ELOPME<br>3.5m Max | NT<br>Built | ding  | Envolo | pe | <br> | -                     |
|-------|-----------------------|-------------------------------------|-------------|-------|--------|----|------|-----------------------|
|       |                       |                                     |             |       |        |    | <br> |                       |
|       |                       |                                     |             |       |        |    |      |                       |
|       |                       |                                     |             |       |        |    | <br> |                       |
|       |                       |                                     |             |       |        |    | <br> |                       |
|       |                       |                                     |             |       |        |    | <br> |                       |
|       |                       |                                     |             |       |        |    |      |                       |
| Job   | N°.                   | Sheet N                             | l° Is       | sue/R | evisio | on |      | 19/06/2021 2·40:16 PM |
| 02    | 236                   | A110                                | )           |       |        |    |      | 19/06/203             |

THIS PLAN IS TO BE READ IN **CONJUNCTION WITH** THE CONDITIONS OF DEVELOPMENT CONSENT

DA2021/0887

Proposed Colorbond Truss roof, Pitch to match existing.

Proposed Balustrade to BCA/NCC Requirements

Proposed Timber deck to engineers details

Demolish Ex. Deck, Tiles, Joists Bearers. Ex. Steel Posts, Footings to remain

Remove Ex. Doors, Part wall. replace with Lintel to engineers details.

Proposed Balustrade to BCA/NCC Requirements

Sheet N° Issue/Revision Job N°.

0236 A111