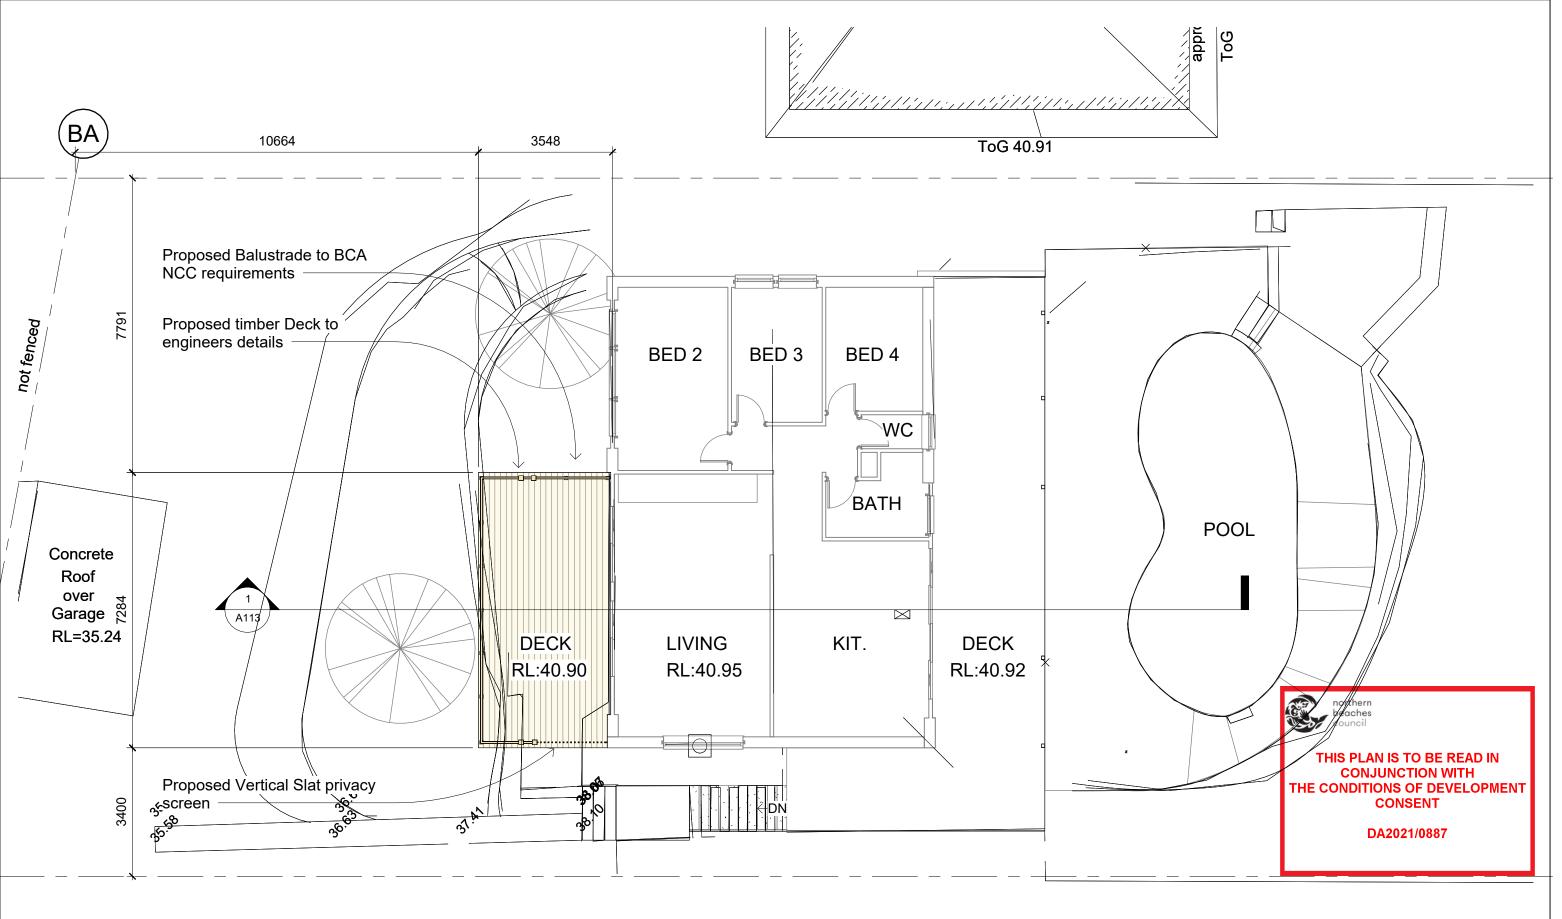

Documentation Proposed Alterations and Additons

| All works to be in accordance with Australian<br>Standards, The Building Code of Australia, other<br>relevant codes, and with Manufacturers'<br>recomendations and instructions. Do not scale from<br>drawings. | Drawn  | Scale   | Sheet | Date    |
|-----------------------------------------------------------------------------------------------------------------------------------------------------------------------------------------------------------------|--------|---------|-------|---------|
| Verify all dimensions on site prior to construction.<br>The drawing is copywright and may not be used<br>without written consent from ARCLAB PTY LTD.                                                           | Author | 1 : 100 | A 3   | 20/4/21 |





## PROPOSED FIRST FLOOR PLAN - SCALE 1:100

ARCLAB PTY LTD

PO Box 1239 Newport Beach NSW 2106 Australia Telephone +61 416 886 537

email: arc@arclab.com.au www.arclab.com.au

A.C.N. 143472762



Sheet Title

Proposed First Floor Project Address

11 Buyuma Place, Avalon 2107

Client LEEDEN HOUSE

Documentation Proposed Alterations and Additons All works to be in accordance with Australian Standards, The Building Code of Australia, other relevant codes, and with Manufacturers' recomendations and instructions. Do not scale from drawings. Verify all dimensions on site prior to construction. The drawing is copywright and may not be used without written consent from ARCLAB PTY LTD. Author 1:100 A 3 20/4/21

### ToG 44.04

Job N°. Sheet N° Issue/Revision

0236 A107





Additons



# EAST ELEV