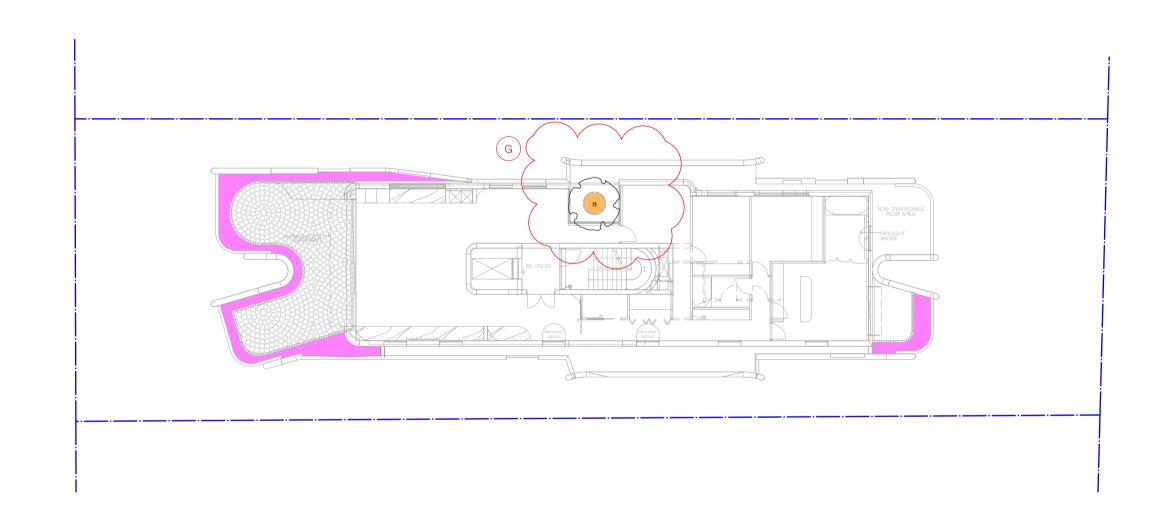

ENSIONS ON SITE - RESOLVE DISCREPANCIES SPYRIGHT OF THIS DRAWING AND THE DESIGNS EXECUTED REMAIN VESTED IN BLACK BEETLE  DRAWING NUMBER / ISSUE  LA LP 05/03 |
|                                                                                  |                        |                                                        | email: blackbeetle@blackbeetle.com.au                                                  |                                        | DD 1234                                                                                                       | LA LF 03/ 03                                                                                                                                                                                   |









03 LEVEL 01 Scale 1:200 @ A1



04 LEVEL 02
Scale 1:200 @ A1

| AMENDMENTS                                     |
|------------------------------------------------|
| A. PLANTER AND DEEPSOIL REDUCED TO ACCOMMODATE |
| RELOCATION OF MAILBOX FOR DDA COMPLIANCE.      |
|                                                |

B. ADDITIONAL DOOR ADDED AND DEEP SOIL REDUCED TO ALLOW FOR COMPLIANCE AS ALTERNATE FIRE EGRESS WITH NCC D2D6

C REVISED LANDSCAPING ARRANGEMENT TO ACCOMMODATE RELOCATED CW METER

D. OSD TANK EXTENDED TO ACCOMMODATE MINIMUM VOLUME AS PER STORMWATER ENGINEER'S REPORT.

E. WALL OF FRONT TERRACE RATIONALISED FOR BUILDABILITY - REVISED LANDSCAPE

F. COURTYARD LANDSCAPE AMENDMENT. REVISED LANDSCAPE EXTENT

30.08.22 FOR APPROVAL

09.08.23 FOR S456

16.08.23 FOR S456

DOCUMENT STATUS/ AMENDMENTS

13.09.22 FOR APPR