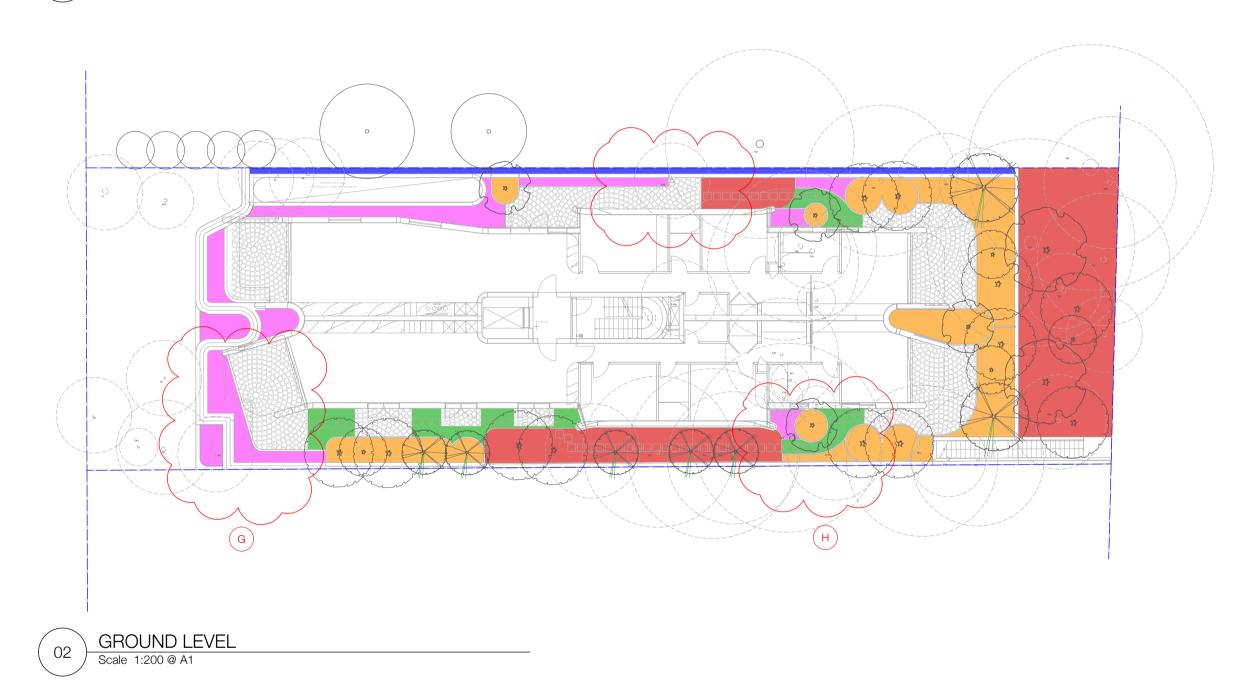

# G. REVISED LANDSCAPE AREAS H. REVISED SOIL DEPTH

| REV: DATE: DOCUMENT STATUS/ AMENDMENTS                                                                           | REFER TO LA LP 04 FOR LEGEND, NOTES AND PLANT SCHEDULE | NORTH | blook bootlo                                                         | PROJECT  Residential Development    | Drawn IK / GB  L.Architect Authorised                  | Client 30 Fairlight Pty Limited                                                                         |
|------------------------------------------------------------------------------------------------------------------|--------------------------------------------------------|-------|----------------------------------------------------------------------|-------------------------------------|--------------------------------------------------------|---------------------------------------------------------------------------------------------------------|
| 05 29.06.22 FOR APPROVAL                                                                                         |                                                        |       | Landscape Architecture and Design                                    | 30 Fairlight street, FAIRLIGHT, NSW | IK / GB                                                | Status                                                                                                  |
| 06 30.08.22 FOR APPROVAL COURT AMENDED DRAWINGS                                                                  |                                                        |       | Black Beetle pty ltd                                                 | DRAWING TITLE                       | 1:100 @ A1  DO NOT SCALE OFF THIS DRAWING - USE FIGURE | FOR S456  RED DIMENSIONS ONLY - VERIFY ALL DIMENSIONS ON SITE - RESOLVE DISCREPANCIES                   |
| 07         13.09.22         FOR APPROVAL - COURT AMENDED DRAWINGS           08         09.08.23         FOR S456 | 1:100 @ A1                                             |       | Level 1, 1073 Pittwater Road, Collaroy NSW 2097<br>Tel: 0422 104 416 | LANDSCAPE PLAN GROUND FLOOR         | JOB NUMBER                                             | OPYRIGHT OF THIS DRAWING AND THE DESIGNS EXECUTED REMAIN VESTED IN BLACK BEETLE  DRAWING NUMBER / ISSUE |
| 09 16.08.23 FOR S456                                                                                             | 0 1 2 5 7.5M                                           | ,     | email: blackbeetle@blackbeetle.com.au                                | CROOND I LOOK                       | BB 1294                                                | LA LP 02/ 09                                                                                            |

AMENDMENTS

**EXTENT** 

A. PLANTER AND DEEPSOIL REDUCED TO ACCOMMODATE RELOCATION OF MAILBOX FOR DDA COMPLIANCE.

B. ADDITIONAL DOOR ADDED AND DEEP SOIL REDUCED TO ALLOW FOR COMPLIANCE AS ALTERNATE FIRE EGRESS WITH NCC D2D6

C REVISED LANDSCAPING ARRANGEMENT TO ACCOMMODATE RELOCATED CW METER

D. OSD TANK EXTENDED TO ACCOMMODATE MINIMUM VOLUME AS PER STORMWATER ENGINEER'S REPORT.

E. WALL OF FRONT TERRACE RATIONALISED FOR BUILDABILITY - REVISED LANDSCAPE

F. COURTYARD LANDSCAPE AMENDMENT. REVISED LANDSCAPE

G. REVISED LANDSCAPE AREAS