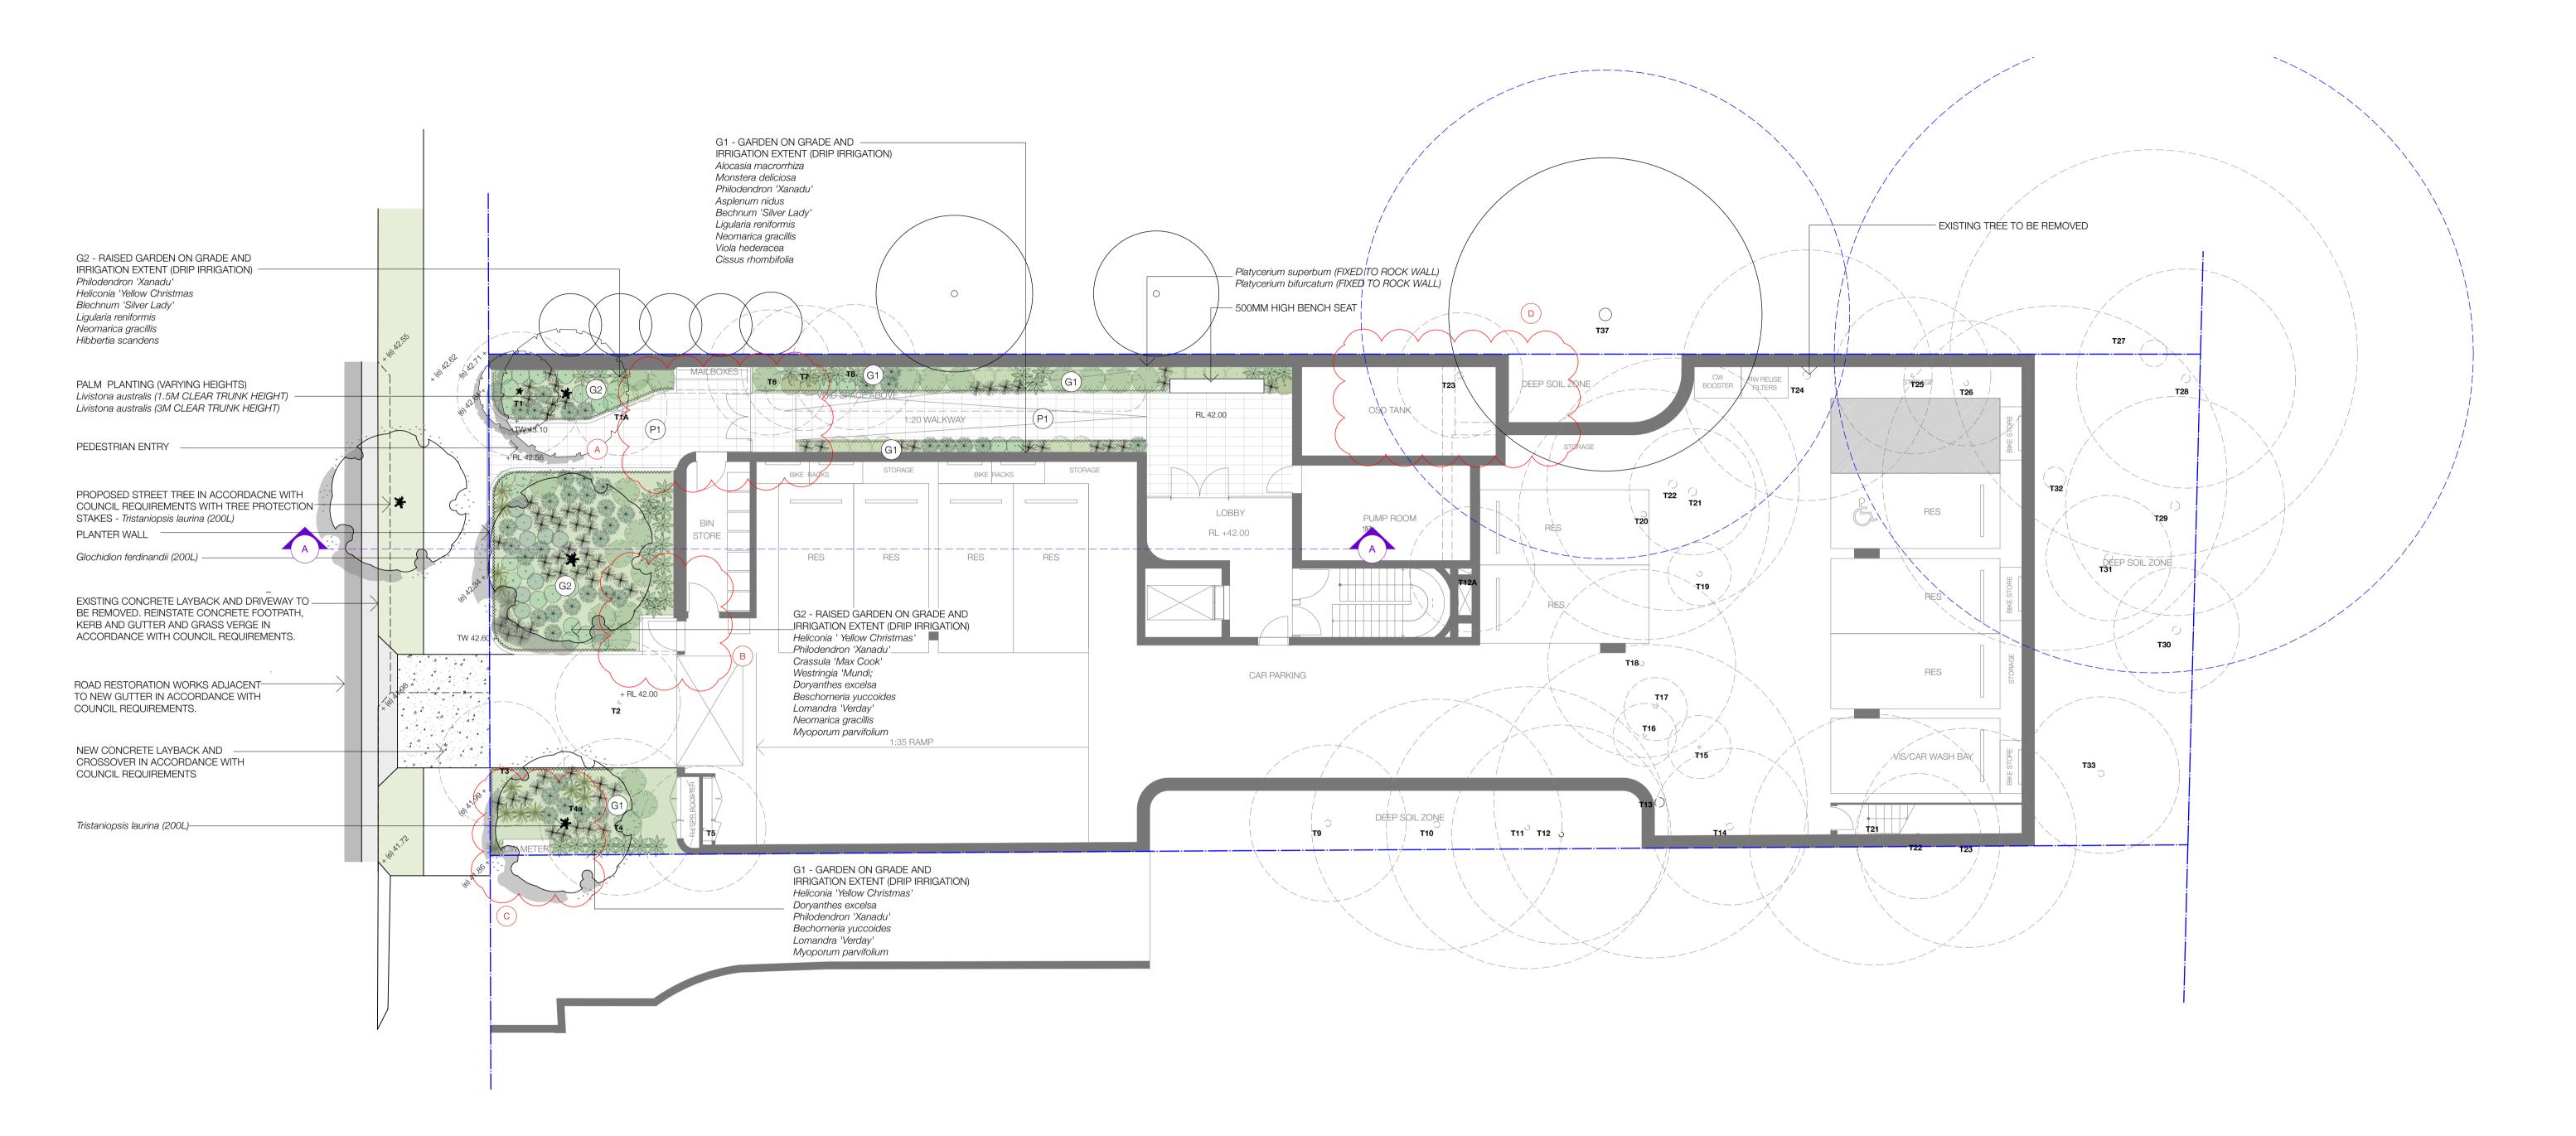

AMENDMENTS

**EXTENT** 

A. PLANTER AND DEEPSOIL REDUCED TO ACCOMMODATE RELOCATION OF MAILBOX FOR DDA COMPLIANCE.

B. ADDITIONAL DOOR ADDED AND DEEP SOIL REDUCED TO ALLOW FOR COMPLIANCE AS ALTERNATE FIRE EGRESS WITH NCC D2D6

C REVISED LANDSCAPING ARRANGEMENT TO ACCOMMODATE RELOCATED CW METER

D. OSD TANK EXTENDED TO ACCOMMODATE MINIMUM VOLUME AS PER STORMWATER ENGINEER'S REPORT.

E. WALL OF FRONT TERRACE RATIONALISED FOR BUILDABILITY - REVISED LANDSCAPE

F. COURTYARD LANDSCAPE AMENDMENT. REVISED LANDSCAPE

G. REVISED LANDSCAPE AREAS

## **PLANT SCHEDULE**

| BOTANICAL NAME                    | COMMON NAME                 | HEIGHT | POT SIZE   | QTY      | NATIVE |
|-----------------------------------|-----------------------------|--------|------------|----------|--------|
| TREES                             |                             |        |            |          |        |
| Howea forsteriana                 | Kentia Palm                 | 12M    | 1-3M (CTH  | as shown | N      |
| Elaeocaprus 'Prima Donna'         | Blue Berry ASh              | M8     | 75L        | as shown | N      |
| Glochidion ferdinandii            | Cheese Tree                 | 10M    | 200L       | as shown | N      |
| Plumeria acutifolia               | Frangipani                  | 6M     | 400L       | as shown |        |
| Livistona australis               | Cabbage Tree Palm           | 15M    | 1-3M (CTH) | as shown | N      |
| Tristaniopsis laurina             | Water Gum                   | M8     | 200L       | as shown | N      |
| SHRUBS AND CLIMBERS               |                             |        |            |          |        |
| Adenanthos sericeus               | Woolly Bush                 | 2.5M   | 300MM      | 5/m2     | N      |
| Alocassia macrorrhiza             | Giant Taro                  | 3M     | 300MM      | 2/m2     |        |
| Alpinia caerulea                  | Native Ginger               | ЗМ     | 300MM      | 2/m2     | N      |
| Anenome x hybrida                 | Anenome                     | 0.6M   | 150MM      | 5/m2     |        |
| Asplenium nidus                   | Birds Nest Fern             | 0.8M   | 200MM      | 3/m2     | N      |
| Beschorneria vuccoides            | Mexican Lily                | 1M     | 300MM      | 2/m2     |        |
| Blechnum nudum 'Silver Lady'      | Fishbone Fern               | 0.6M   | 200MM      | 3/m2     | N      |
| Callistemon 'Better John'         | Better John Bottlebrush     | 1M     | 200MM      | 3/m2     | N      |
| Carpobrotus glaucescens           | Pig Face                    | 0.2M   | 150MM      | 5/m2     | N      |
| Chrysocephalum apiculatm          | Yellow Buttons              | 0.1M   | 150MM      | 7/m2     | N      |
| Cissus rhombifolia                | Grape ivy                   | 0.2M   | 150MM      | 5/m2     | N      |
| Crassula 'Max Cook'               | Jade Plant                  | 0.8M   | 200MM      | 2/m2     | .,,    |
| Dianella 'Green Goddess'          | Green Goddess               | 0.5M   | 150MM      | 5/m2     | N      |
| Dichondra argentea 'Silver Falls' | Silver Falls Kidney Weed    | 0.1M   | 150MM      | 7/m2     | IN     |
|                                   | Kidney Weed                 | 0.1M   | 150MM      |          | N      |
| Dichondra repens                  |                             |        |            | 7/m2     |        |
| Doryanthes excelsa                | Gymea Lily                  | 2M     | 300MM      | 2/m2     | N N    |
| Doryanthes palmeri                | Spear Lily                  | 2M     | 300MM      | 2/m2     | N      |
| Heliconia 'Yellow Christmas'      | Yellow Christmas            | 2M     | 300MM      | 2/m2     |        |
| Hibbertia scandens                | Climbing Guinea Flower      | 4M     | 200MM      | 5/m2     | N      |
| Hymenosporum 'Lushious'           | Lushious Native Frangi Pani | 0.8M   | 200MM      | 2/m2     | N      |
| Isolepis nodosa                   | Knobby Club Rush            | 0.8M   | 150MM      | 5/m2     | N      |
| Ligularia renformis               | Tractor Seat Plant          | 0.6M   | 200MM      | 3/m2     |        |
| Lomandra 'Verday'                 | Verday                      | 0.6M   | 150MM      | 5/m2     | N      |
| Monstera deliciosa                | Swiss Chees Plant           | 0.8M   | 200MM      | 3/m2     |        |
| Myoporum parvifolium              | Creeping Boobiala           | 0.3M   | 150MM      | 3/m2     | N      |
| Neomarcia gracillis               | Walking Iris                | 0.8M   | 150MM      | 3/m2     |        |
| Philodendron 'Xanadu'             | Xanadu Philodendron         | 0.8M   | 300MM      | 3/m2     |        |
| Platycerium bifurcatum            | Elk Horn                    | 1M     | 200MM      | 2/m2     | N      |
| Platycerium superbum              | Stag Horn                   | 1M     | 200MM      | 2/m2     | N      |
| Pratia pedunculata                | White Star Creeper          | 0.1M   | 150MM      | 7/m2     | N      |
| Scaevola taccada                  | Beach naupata               | 0.8M   | 200MM      | 3/m2     |        |
| Senecio serpens                   | Blue Chalk Sticks           | 0.2M   | 150MM      | 5/m2     |        |
| Trachelosporum 'Tricolor'         | Tricolor Jasmine            | 0.2M   | 150MM      | 5/m2     |        |
| Viola hederacea                   | Native Violet               | 0.1M   | 150MM      | 7/m2     | N      |
| Westringia 'Mundi'                | Mundi                       | 0.5M   | 200MM      | 3/m2     | N      |

## **LEGEND**

(P2)

P2 - PAVEMENT TYPE 2 - TILE/ PAVER

REFER TO ARCHITECTS DOCUMENTATION

G1 - GARDEN ON GRADE AND IRRIGATION EXTENT (DRIP IRRIGATION)

G2 - RAISED GARDEN ON GRADE AND IRRIGATION EXTENT (DRIP IRRIGATION)

IRRIGATION EXTENT (DRIP IRRIGATION)

IRRIGATION EXTENT (DRIP IRRIGATION)

G3 - GARDEN ON STRUCTURE (600MM SOIL DEPTH) AND IRRIGATION EXTENT (DRIP IRRIGATION)

G5 - GARDEN ON STRUCURE (300MM SOIL DEPTH) AND

G4 - GARDEN ON STRUCURE (1000MM SOIL DEPTH) AND

LAWN

PROPOSED PLANTER / RETAINING WALL. REFER TO ARCHITECTS DOCUMENTATION

PROPOSED TREES, SHRUBS AND GROUNDCOVERS AS NOTED

|              | MENTS PLANTER AND DEEPSOIL REDUCED TO ACCOMMODATE ATION OF MAILBOX FOR DDA COMPLIANCE.                                                                                                                                                                                                                                                                                                                                                                                                                                                                                                                                                                                                                                                                                                                                                                                                                                                                                                                                                                                                                                                                                                                                                                                                                                                                                                                                                                                                                                                                                                                                                                                                                                                                                                                                                                                                                                                                                                                                                                                                                                         |
|--------------|--------------------------------------------------------------------------------------------------------------------------------------------------------------------------------------------------------------------------------------------------------------------------------------------------------------------------------------------------------------------------------------------------------------------------------------------------------------------------------------------------------------------------------------------------------------------------------------------------------------------------------------------------------------------------------------------------------------------------------------------------------------------------------------------------------------------------------------------------------------------------------------------------------------------------------------------------------------------------------------------------------------------------------------------------------------------------------------------------------------------------------------------------------------------------------------------------------------------------------------------------------------------------------------------------------------------------------------------------------------------------------------------------------------------------------------------------------------------------------------------------------------------------------------------------------------------------------------------------------------------------------------------------------------------------------------------------------------------------------------------------------------------------------------------------------------------------------------------------------------------------------------------------------------------------------------------------------------------------------------------------------------------------------------------------------------------------------------------------------------------------------|
| B.<br>FOR CC | ADDITIONAL DOOR ADDED AND DEEP SOIL REDUCED TO ADDITIONAL BOOK ADDED AND DEEP SOIL REDUCED TO ADDITIONAL DOOR DOOR DEEP SOIL REDUCED TO ADDITIONAL DEEP SOIL REDUCED TO ADDITION |