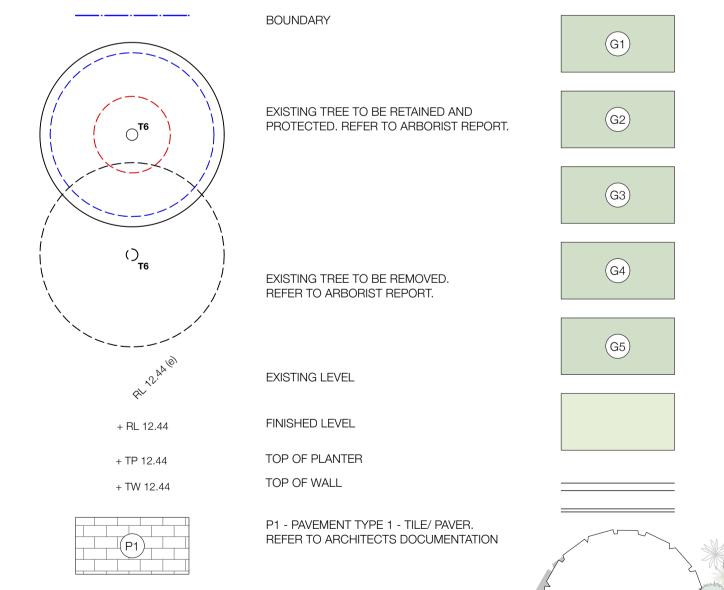

## **LEGEND**

(P2)

P2 - PAVEMENT TYPE 2 - TILE/ PAVER

REFER TO ARCHITECTS DOCUMENTATION

G1 - GARDEN ON GRADE AND IRRIGATION EXTENT (DRIP IRRIGATION)

G2 - RAISED GARDEN ON GRADE AND IRRIGATION EXTENT (DRIP IRRIGATION)

IRRIGATION EXTENT (DRIP IRRIGATION)

IRRIGATION EXTENT (DRIP IRRIGATION)

G3 - GARDEN ON STRUCTURE (600MM SOIL DEPTH) AND IRRIGATION EXTENT (DRIP IRRIGATION)

G5 - GARDEN ON STRUCURE (300MM SOIL DEPTH) AND

G4 - GARDEN ON STRUCURE (1000MM SOIL DEPTH) AND

LAWN

PROPOSED PLANTER / RETAINING WALL. REFER TO ARCHITECTS DOCUMENTATION

PROPOSED TREES, SHRUBS AND GROUNDCOVERS AS NOTED

|              | MENTS PLANTER AND DEEPSOIL REDUCED TO ACCOMMODATE ATION OF MAILBOX FOR DDA COMPLIANCE.                                                                                                                                                                                                                                                                                                                                                                                                                                                                                                                                                                                                                                                                                                                                                                                                                                                                                                                                                                                                                                                                                                                                                                                                                                                                                                                                                                                                                                                                                                                                                                                                                                                                                                                                                                                                                                                                                                                                                                                                                                         |
|--------------|--------------------------------------------------------------------------------------------------------------------------------------------------------------------------------------------------------------------------------------------------------------------------------------------------------------------------------------------------------------------------------------------------------------------------------------------------------------------------------------------------------------------------------------------------------------------------------------------------------------------------------------------------------------------------------------------------------------------------------------------------------------------------------------------------------------------------------------------------------------------------------------------------------------------------------------------------------------------------------------------------------------------------------------------------------------------------------------------------------------------------------------------------------------------------------------------------------------------------------------------------------------------------------------------------------------------------------------------------------------------------------------------------------------------------------------------------------------------------------------------------------------------------------------------------------------------------------------------------------------------------------------------------------------------------------------------------------------------------------------------------------------------------------------------------------------------------------------------------------------------------------------------------------------------------------------------------------------------------------------------------------------------------------------------------------------------------------------------------------------------------------|
| B.<br>FOR CC | ADDITIONAL DOOR ADDED AND DEEP SOIL REDUCED TO ADDITIONAL BOOK ADDED AND DEEP SOIL REDUCED TO ADDITIONAL DOOR DOOR DEEP SOIL REDUCED TO ADDITIONAL DEEP SOIL REDUCED TO ADDITION |