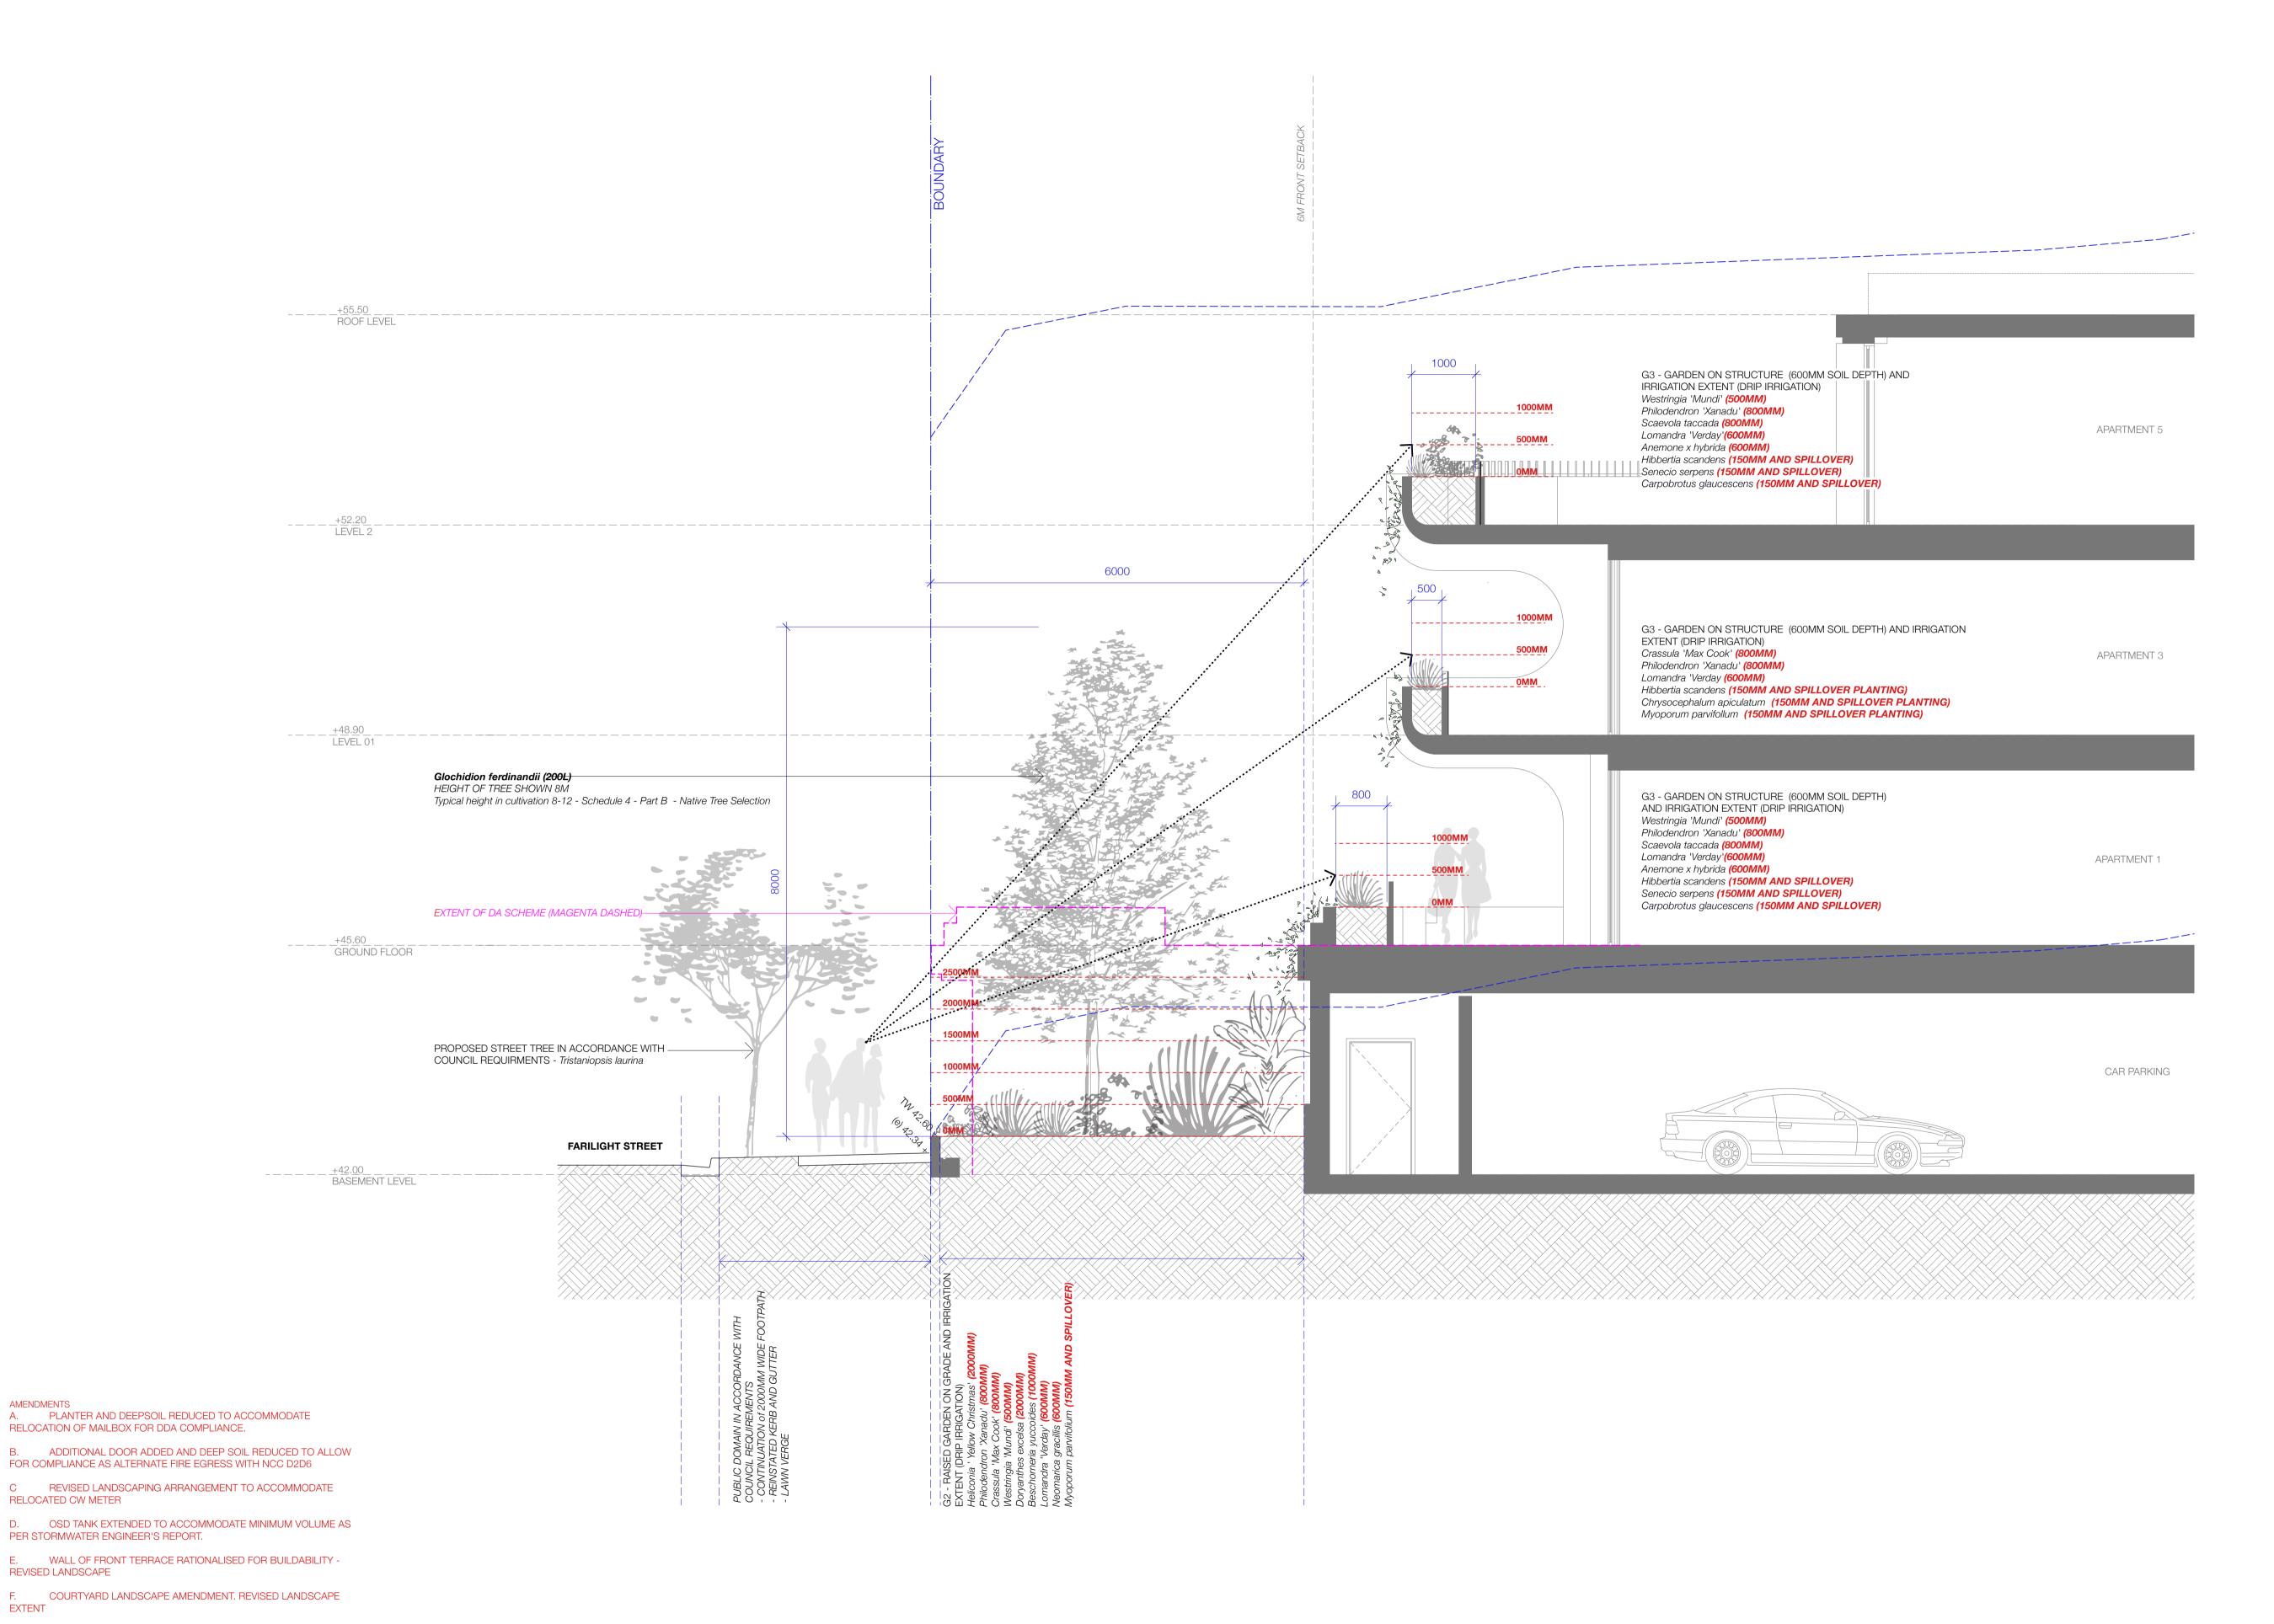

AMENDMENTS

**EXTENT** 

A. PLANTER AND DEEPSOIL REDUCED TO ACCOMMODATE RELOCATION OF MAILBOX FOR DDA COMPLIANCE.

B. ADDITIONAL DOOR ADDED AND DEEP SOIL REDUCED TO ALLOW FOR COMPLIANCE AS ALTERNATE FIRE EGRESS WITH NCC D2D6

C REVISED LANDSCAPING ARRANGEMENT TO ACCOMMODATE RELOCATED CW METER

D. OSD TANK EXTENDED TO ACCOMMODATE MINIMUM VOLUME AS PER STORMWATER ENGINEER'S REPORT.

E. WALL OF FRONT TERRACE RATIONALISED FOR BUILDABILITY - REVISED LANDSCAPE

F. COURTYARD LANDSCAPE AMENDMENT. REVISED LANDSCAPE

G. REVISED LANDSCAPE AREAS

RELOCATED CW METER

REVISED LANDSCAPE

**EXTENT** 

## **PLANT SCHEDULE**

| BOTANICAL NAME                    | COMMON NAME                 | HEIGHT | POT SIZE   | QTY      | NATIVE |
|-----------------------------------|-----------------------------|--------|------------|----------|--------|
| TREES                             |                             |        |            |          |        |
| Howea forsteriana                 | Kentia Palm                 | 12M    | 1-3M (CTH  | as shown | N      |
| Elaeocaprus 'Prima Donna'         | Blue Berry ASh              | M8     | 75L        | as shown | N      |
| Glochidion ferdinandii            | Cheese Tree                 | 10M    | 200L       | as shown | N      |
| Plumeria acutifolia               | Frangipani                  | 6M     | 400L       | as shown |        |
| Livistona australis               | Cabbage Tree Palm           | 15M    | 1-3M (CTH) | as shown | N      |
| Tristaniopsis laurina             | Water Gum                   | M8     | 200L       | as shown | N      |
| SHRUBS AND CLIMBERS               |                             |        |            |          |        |
| Adenanthos sericeus               | Woolly Bush                 | 2.5M   | 300MM      | 5/m2     | N      |
| Alocassia macrorrhiza             | Giant Taro                  | 3M     | 300MM      | 2/m2     |        |
| Alpinia caerulea                  | Native Ginger               | ЗМ     | 300MM      | 2/m2     | N      |
| Anenome x hybrida                 | Anenome                     | 0.6M   | 150MM      | 5/m2     |        |
| Asplenium nidus                   | Birds Nest Fern             | 0.8M   | 200MM      | 3/m2     | N      |
| Beschorneria vuccoides            | Mexican Lily                | 1M     | 300MM      | 2/m2     |        |
| Blechnum nudum 'Silver Lady'      | Fishbone Fern               | 0.6M   | 200MM      | 3/m2     | N      |
| Callistemon 'Better John'         | Better John Bottlebrush     | 1M     | 200MM      | 3/m2     | N      |
| Carpobrotus glaucescens           | Pig Face                    | 0.2M   | 150MM      | 5/m2     | N      |
| Chrysocephalum apiculatm          | Yellow Buttons              | 0.1M   | 150MM      | 7/m2     | N      |
| Cissus rhombifolia                | Grape ivy                   | 0.2M   | 150MM      | 5/m2     | N      |
| Crassula 'Max Cook'               | Jade Plant                  | 0.8M   | 200MM      | 2/m2     | .,,    |
| Dianella 'Green Goddess'          | Green Goddess               | 0.5M   | 150MM      | 5/m2     | N      |
| Dichondra argentea 'Silver Falls' | Silver Falls Kidney Weed    | 0.1M   | 150MM      | 7/m2     | IN     |
|                                   | Kidney Weed                 | 0.1M   | 150MM      |          | N      |
| Dichondra repens                  |                             |        |            | 7/m2     |        |
| Doryanthes excelsa                | Gymea Lily                  | 2M     | 300MM      | 2/m2     | N N    |
| Doryanthes palmeri                | Spear Lily                  | 2M     | 300MM      | 2/m2     | N      |
| Heliconia 'Yellow Christmas'      | Yellow Christmas            | 2M     | 300MM      | 2/m2     |        |
| Hibbertia scandens                | Climbing Guinea Flower      | 4M     | 200MM      | 5/m2     | N      |
| Hymenosporum 'Lushious'           | Lushious Native Frangi Pani | 0.8M   | 200MM      | 2/m2     | N      |
| Isolepis nodosa                   | Knobby Club Rush            | 0.8M   | 150MM      | 5/m2     | N      |
| Ligularia renformis               | Tractor Seat Plant          | 0.6M   | 200MM      | 3/m2     |        |
| Lomandra 'Verday'                 | Verday                      | 0.6M   | 150MM      | 5/m2     | N      |
| Monstera deliciosa                | Swiss Chees Plant           | 0.8M   | 200MM      | 3/m2     |        |
| Myoporum parvifolium              | Creeping Boobiala           | 0.3M   | 150MM      | 3/m2     | N      |
| Neomarcia gracillis               | Walking Iris                | 0.8M   | 150MM      | 3/m2     |        |
| Philodendron 'Xanadu'             | Xanadu Philodendron         | 0.8M   | 300MM      | 3/m2     |        |
| Platycerium bifurcatum            | Elk Horn                    | 1M     | 200MM      | 2/m2     | N      |
| Platycerium superbum              | Stag Horn                   | 1M     | 200MM      | 2/m2     | N      |
| Pratia pedunculata                | White Star Creeper          | 0.1M   | 150MM      | 7/m2     | N      |
| Scaevola taccada                  | Beach naupata               | 0.8M   | 200MM      | 3/m2     |        |
| Senecio serpens                   | Blue Chalk Sticks           | 0.2M   | 150MM      | 5/m2     |        |
| Trachelosporum 'Tricolor'         | Tricolor Jasmine            | 0.2M   | 150MM      | 5/m2     |        |
| Viola hederacea                   | Native Violet               | 0.1M   | 150MM      | 7/m2     | N      |
| Westringia 'Mundi'                | Mundi                       | 0.5M   | 200MM      | 3/m2     | N      |

IRRIGATION EXTENT (DRIP IRRIGATION)

IRRIGATION EXTENT (DRIP IRRIGATION)

G3 - GARDEN ON STRUCTURE (600MM SOIL DEPTH) AND IRRIGATION EXTENT (DRIP IRRIGATION)

G5 - GARDEN ON STRUCURE (300MM SOIL DEPTH) AND

G4 - GARDEN ON STRUCURE (1000MM SOIL DEPTH) AND