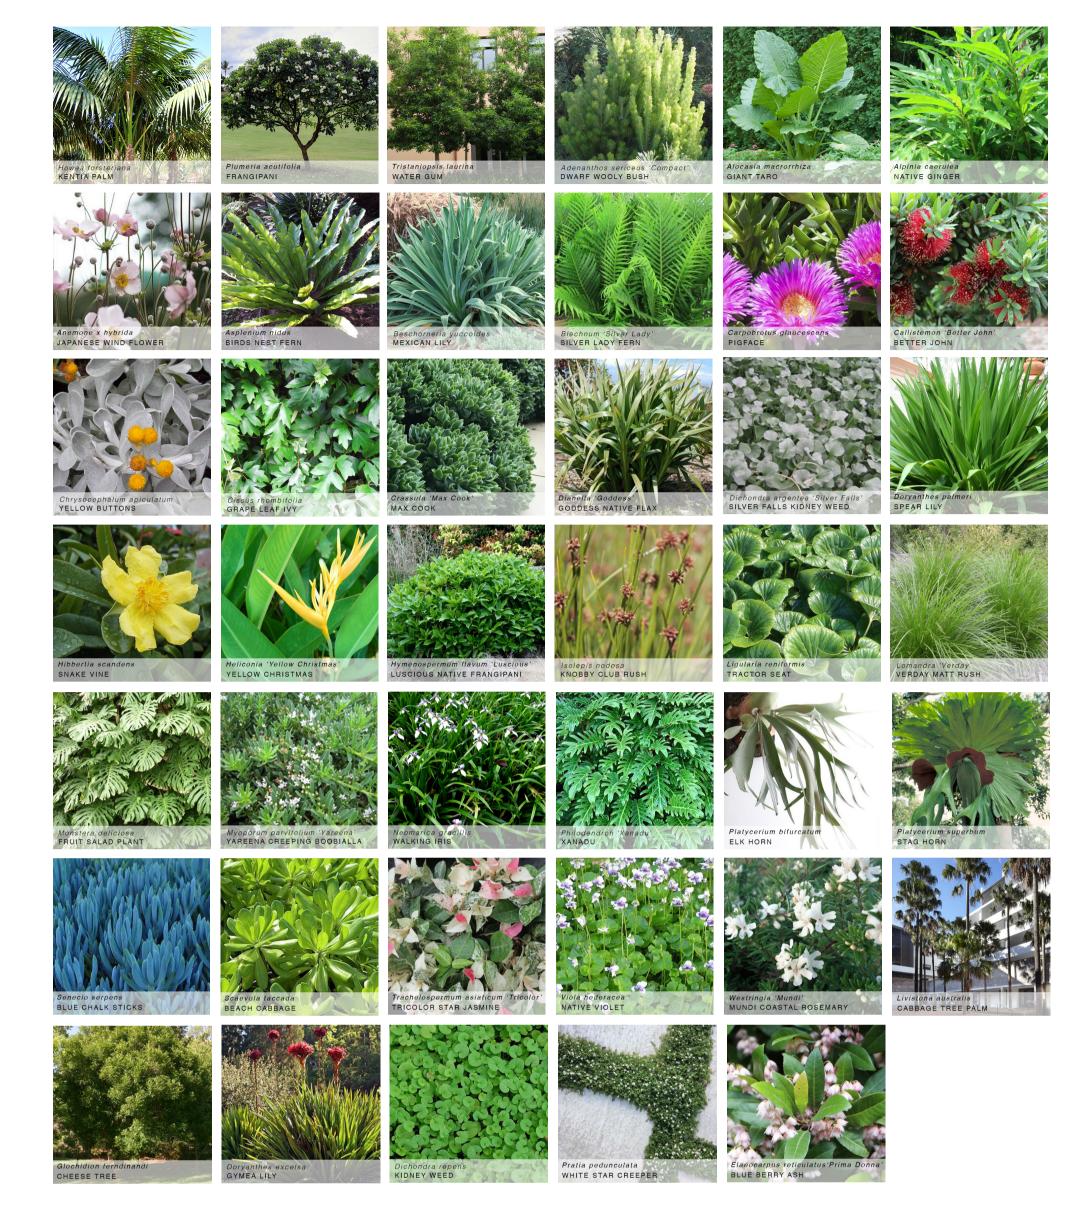

## **PLANT SCHEDULE**

| BOTANICAL NAME                    | COMMON NAME                 | HEIGHT | POT SIZE   | QTY      | NATIVE |
|-----------------------------------|-----------------------------|--------|------------|----------|--------|
| TREES                             |                             |        |            |          |        |
| Howea forsteriana                 | Kentia Palm                 | 12M    | 1-3M (CTH  | as shown | N      |
| Elaeocaprus 'Prima Donna'         | Blue Berry ASh              | M8     | 75L        | as shown | N      |
| Glochidion ferdinandii            | Cheese Tree                 | 10M    | 200L       | as shown | N      |
| Plumeria acutifolia               | Frangipani                  | 6M     | 400L       | as shown |        |
| Livistona australis               | Cabbage Tree Palm           | 15M    | 1-3M (CTH) | as shown | N      |
| Tristaniopsis laurina             | Water Gum                   | M8     | 200L       | as shown | N      |
| SHRUBS AND CLIMBERS               |                             |        |            |          |        |
| Adenanthos sericeus               | Woolly Bush                 | 2.5M   | 300MM      | 5/m2     | N      |
| Alocassia macrorrhiza             | Giant Taro                  | 3M     | 300MM      | 2/m2     |        |
| Alpinia caerulea                  | Native Ginger               | ЗМ     | 300MM      | 2/m2     | N      |
| Anenome x hybrida                 | Anenome                     | 0.6M   | 150MM      | 5/m2     |        |
| Asplenium nidus                   | Birds Nest Fern             | 0.8M   | 200MM      | 3/m2     | N      |
| Beschorneria vuccoides            | Mexican Lily                | 1M     | 300MM      | 2/m2     |        |
| Blechnum nudum 'Silver Lady'      | Fishbone Fern               | 0.6M   | 200MM      | 3/m2     | N      |
| Callistemon 'Better John'         | Better John Bottlebrush     | 1M     | 200MM      | 3/m2     | N      |
| Carpobrotus glaucescens           | Pig Face                    | 0.2M   | 150MM      | 5/m2     | N      |
| Chrysocephalum apiculatm          | Yellow Buttons              | 0.1M   | 150MM      | 7/m2     | N      |
| Cissus rhombifolia                | Grape ivy                   | 0.2M   | 150MM      | 5/m2     | N      |
| Crassula 'Max Cook'               | Jade Plant                  | 0.8M   | 200MM      | 2/m2     | .,,    |
| Dianella 'Green Goddess'          | Green Goddess               | 0.5M   | 150MM      | 5/m2     | N      |
| Dichondra argentea 'Silver Falls' | Silver Falls Kidney Weed    | 0.1M   | 150MM      | 7/m2     | IN     |
|                                   | Kidney Weed                 | 0.1M   | 150MM      |          | N      |
| Dichondra repens                  |                             |        |            | 7/m2     |        |
| Doryanthes excelsa                | Gymea Lily                  | 2M     | 300MM      | 2/m2     | N N    |
| Doryanthes palmeri                | Spear Lily                  | 2M     | 300MM      | 2/m2     | N      |
| Heliconia 'Yellow Christmas'      | Yellow Christmas            | 2M     | 300MM      | 2/m2     |        |
| Hibbertia scandens                | Climbing Guinea Flower      | 4M     | 200MM      | 5/m2     | N      |
| Hymenosporum 'Lushious'           | Lushious Native Frangi Pani | 0.8M   | 200MM      | 2/m2     | N      |
| Isolepis nodosa                   | Knobby Club Rush            | 0.8M   | 150MM      | 5/m2     | N      |
| Ligularia renformis               | Tractor Seat Plant          | 0.6M   | 200MM      | 3/m2     |        |
| Lomandra 'Verday'                 | Verday                      | 0.6M   | 150MM      | 5/m2     | N      |
| Monstera deliciosa                | Swiss Chees Plant           | 0.8M   | 200MM      | 3/m2     |        |
| Myoporum parvifolium              | Creeping Boobiala           | 0.3M   | 150MM      | 3/m2     | N      |
| Neomarcia gracillis               | Walking Iris                | 0.8M   | 150MM      | 3/m2     |        |
| Philodendron 'Xanadu'             | Xanadu Philodendron         | 0.8M   | 300MM      | 3/m2     |        |
| Platycerium bifurcatum            | Elk Horn                    | 1M     | 200MM      | 2/m2     | N      |
| Platycerium superbum              | Stag Horn                   | 1M     | 200MM      | 2/m2     | N      |
| Pratia pedunculata                | White Star Creeper          | 0.1M   | 150MM      | 7/m2     | N      |
| Scaevola taccada                  | Beach naupata               | 0.8M   | 200MM      | 3/m2     |        |
| Senecio serpens                   | Blue Chalk Sticks           | 0.2M   | 150MM      | 5/m2     |        |
| Trachelosporum 'Tricolor'         | Tricolor Jasmine            | 0.2M   | 150MM      | 5/m2     |        |
| Viola hederacea                   | Native Violet               | 0.1M   | 150MM      | 7/m2     | N      |
| Westringia 'Mundi'                | Mundi                       | 0.5M   | 200MM      | 3/m2     | N      |