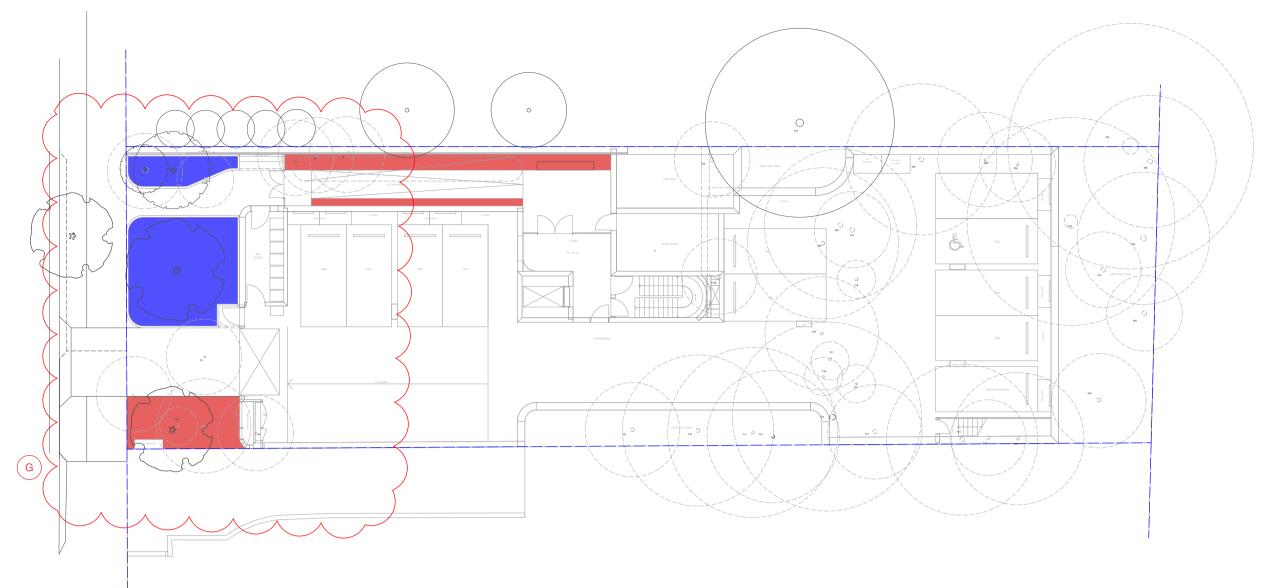

# G. REVISED LANDSCAPE AREAS H. REVISED SOIL DEPTH

| REV: DATE: DOCUMENT STATUS/ AMENDMENTS                                                                           | REFER TO LA LP 04 FOR LEGEND, NOTES AND PLANT SCHEDULE | NORTH | blook bootlo                                                         | PROJECT  Residential Development    | Drawn IK / GB  L.Architect Authorised                  | Client 30 Fairlight Pty Limited                                                                         |
|------------------------------------------------------------------------------------------------------------------|--------------------------------------------------------|-------|----------------------------------------------------------------------|-------------------------------------|--------------------------------------------------------|---------------------------------------------------------------------------------------------------------|
| 05 29.06.22 FOR APPROVAL                                                                                         |                                                        |       | Landscape Architecture and Design                                    | 30 Fairlight street, FAIRLIGHT, NSW | IK / GB                                                | Status                                                                                                  |
| 06 30.08.22 FOR APPROVAL COURT AMENDED DRAWINGS                                                                  |                                                        |       | Black Beetle pty ltd                                                 | DRAWING TITLE                       | 1:100 @ A1  DO NOT SCALE OFF THIS DRAWING - USE FIGURE | FOR S456  RED DIMENSIONS ONLY - VERIFY ALL DIMENSIONS ON SITE - RESOLVE DISCREPANCIES                   |
| 07         13.09.22         FOR APPROVAL - COURT AMENDED DRAWINGS           08         09.08.23         FOR S456 | 1:100 @ A1                                             |       | Level 1, 1073 Pittwater Road, Collaroy NSW 2097<br>Tel: 0422 104 416 | LANDSCAPE PLAN GROUND FLOOR         | JOB NUMBER                                             | OPYRIGHT OF THIS DRAWING AND THE DESIGNS EXECUTED REMAIN VESTED IN BLACK BEETLE  DRAWING NUMBER / ISSUE |
| 09 16.08.23 FOR S456                                                                                             | 0 1 2 5 7.5M                                           | ,     | email: blackbeetle@blackbeetle.com.au                                | CROOND I LOOK                       | BB 1294                                                | LA LP 02/ 09                                                                                            |

G. REVISED LANDSCAPE AREAS

RELOCATED CW METER

REVISED LANDSCAPE

**EXTENT** 