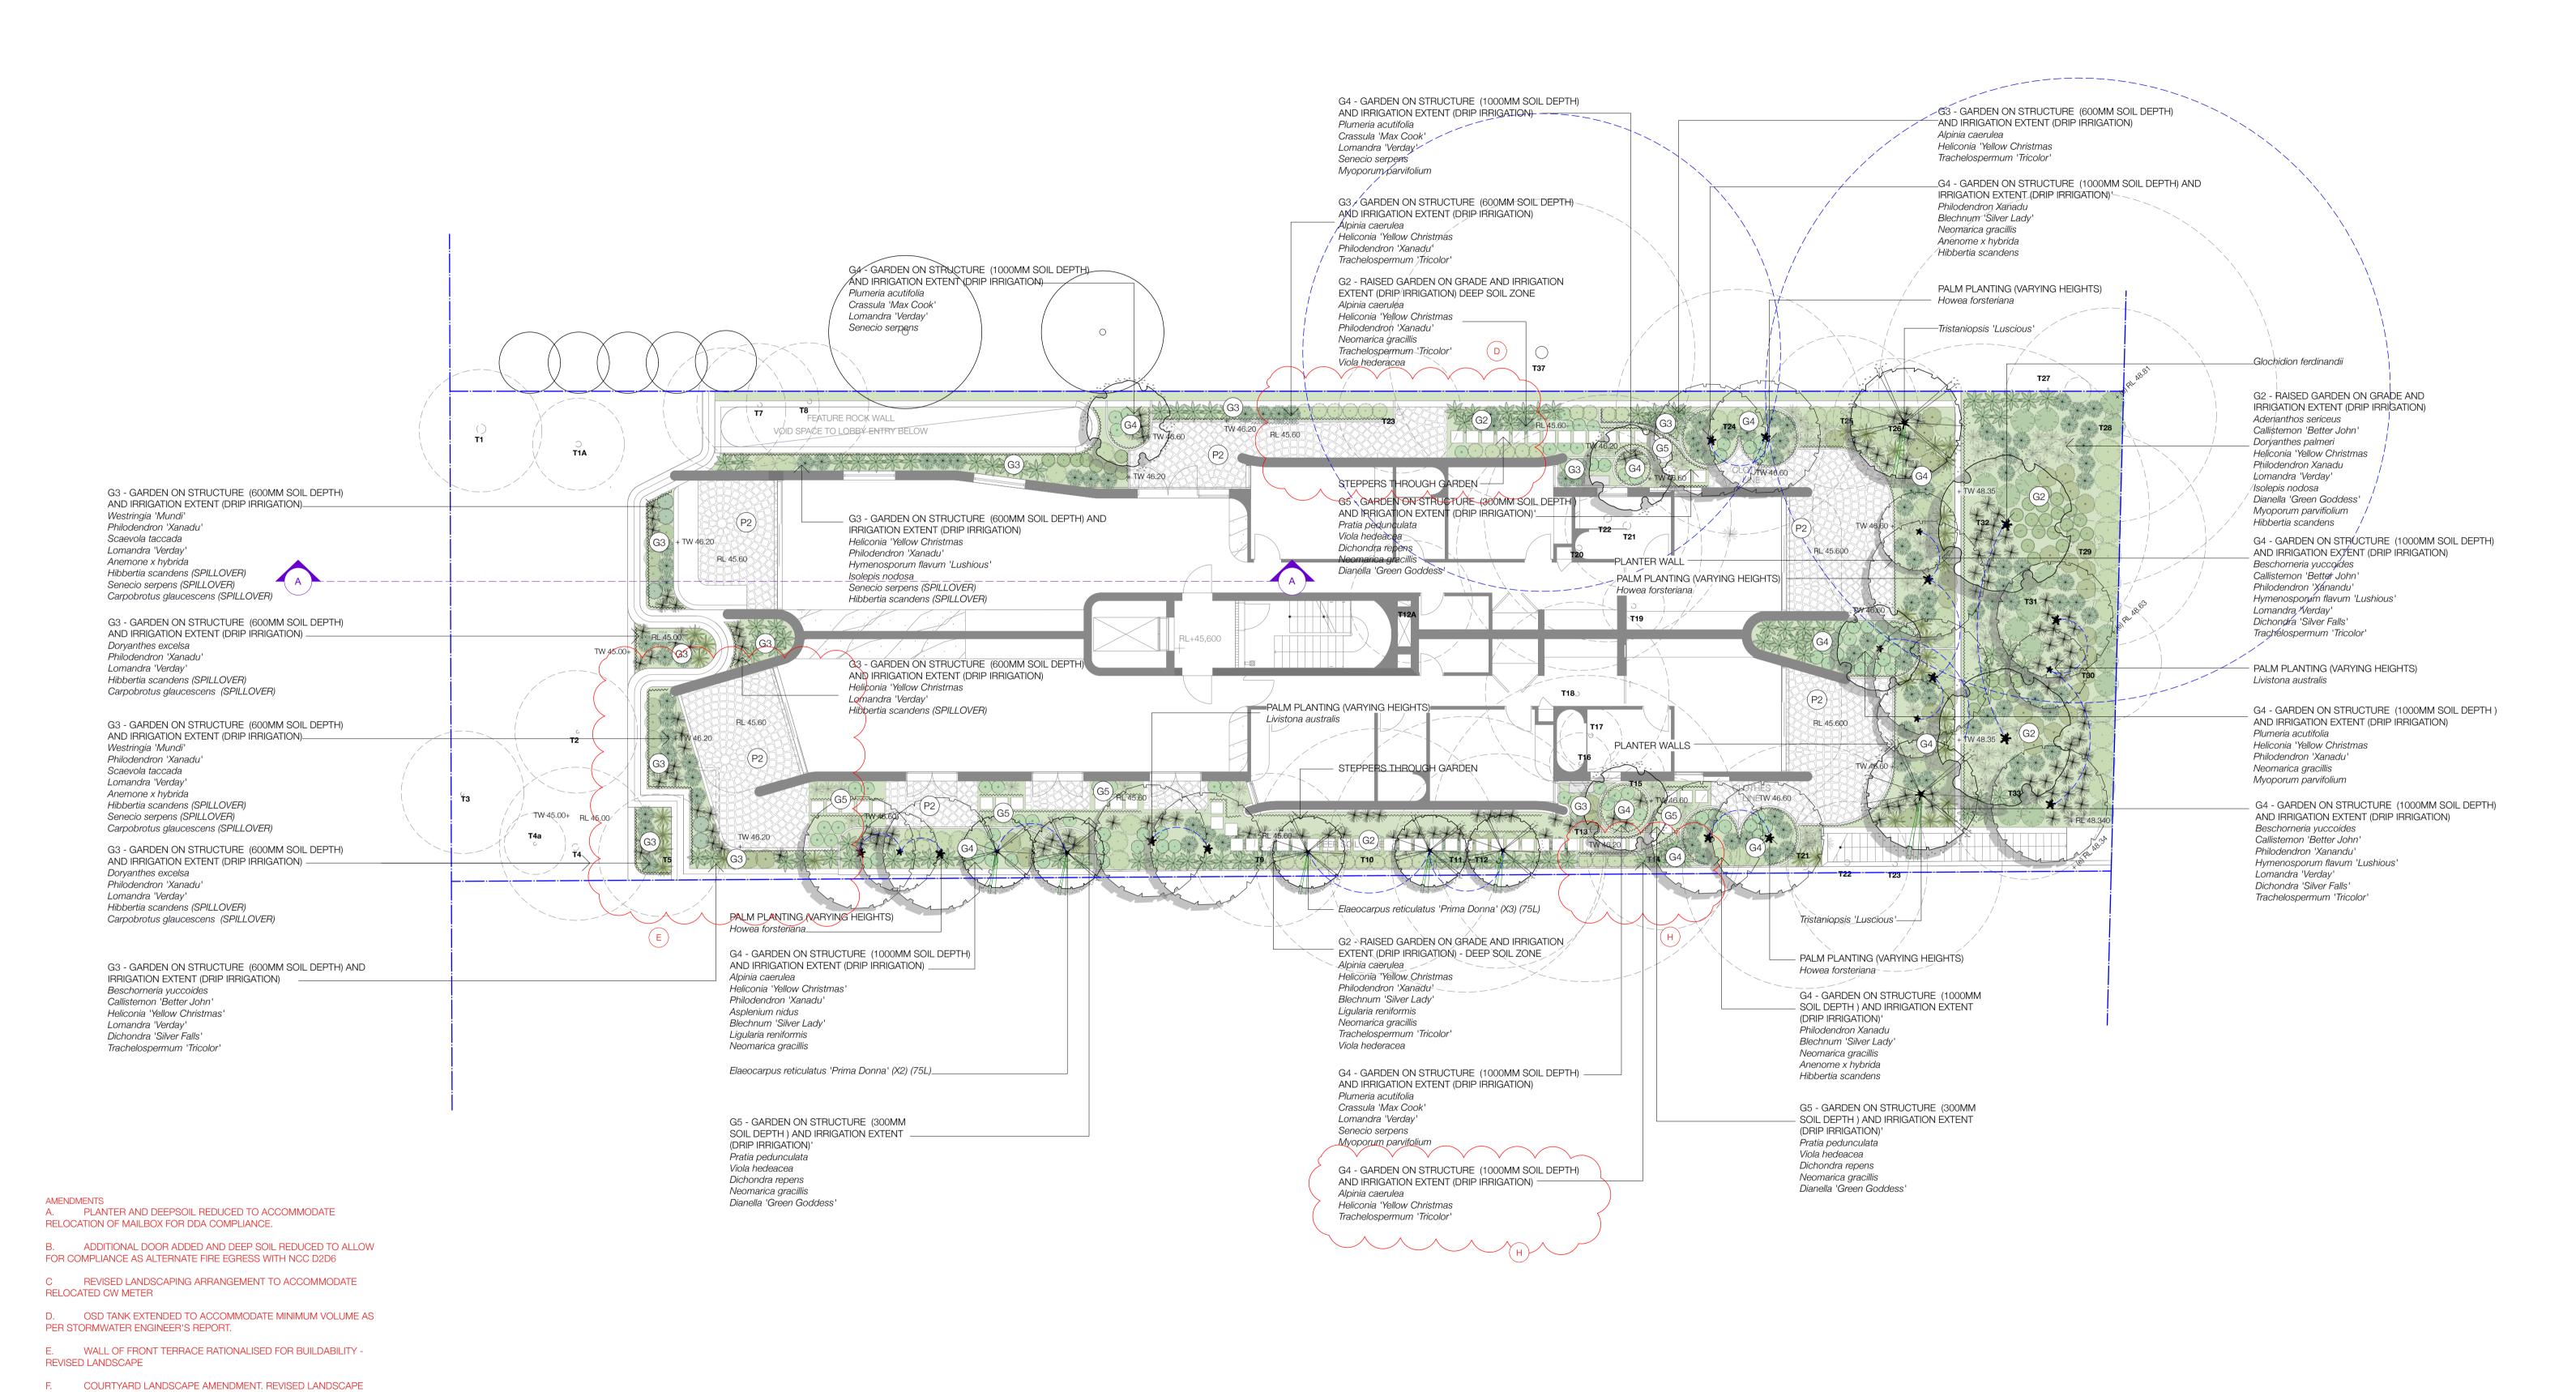

# G. REVISED LANDSCAPE AREAS H. REVISED SOIL DEPTH

| REV: DATE: DOCUMENT STATUS/ AMENDMENTS                                                                           | REFER TO LA LP 04 FOR LEGEND, NOTES AND PLANT SCHEDULE | NORTH | blook bootlo                                                         | PROJECT  Residential Development    | Drawn IK / GB  L.Architect Authorised                  | Client 30 Fairlight Pty Limited                                                                         |
|------------------------------------------------------------------------------------------------------------------|--------------------------------------------------------|-------|----------------------------------------------------------------------|-------------------------------------|--------------------------------------------------------|---------------------------------------------------------------------------------------------------------|
| 05 29.06.22 FOR APPROVAL                                                                                         |                                                        |       | Landscape Architecture and Design                                    | 30 Fairlight street, FAIRLIGHT, NSW | IK / GB                                                | Status                                                                                                  |
| 06 30.08.22 FOR APPROVAL COURT AMENDED DRAWINGS                                                                  |                                                        |       | Black Beetle pty ltd                                                 | DRAWING TITLE                       | 1:100 @ A1  DO NOT SCALE OFF THIS DRAWING - USE FIGURE | FOR S456  RED DIMENSIONS ONLY - VERIFY ALL DIMENSIONS ON SITE - RESOLVE DISCREPANCIES                   |
| 07         13.09.22         FOR APPROVAL - COURT AMENDED DRAWINGS           08         09.08.23         FOR S456 | 1:100 @ A1                                             |       | Level 1, 1073 Pittwater Road, Collaroy NSW 2097<br>Tel: 0422 104 416 | LANDSCAPE PLAN GROUND FLOOR         | JOB NUMBER                                             | OPYRIGHT OF THIS DRAWING AND THE DESIGNS EXECUTED REMAIN VESTED IN BLACK BEETLE  DRAWING NUMBER / ISSUE |
| 09 16.08.23 FOR S456                                                                                             | 0 1 2 5 7.5M                                           | ,     | email: blackbeetle@blackbeetle.com.au                                | CROOND I LOOK                       | BB 1294                                                | LA LP 02/ 09                                                                                            |

## **PLANT SCHEDULE**

| BOTANICAL NAME                    | COMMON NAME                 | HEIGHT | POT SIZE   | QTY      | NATIVE |
|-----------------------------------|-----------------------------|--------|------------|----------|--------|
| TREES                             |                             |        |            |          |        |
| Howea forsteriana                 | Kentia Palm                 | 12M    | 1-3M (CTH  | as shown | N      |
| Elaeocaprus 'Prima Donna'         | Blue Berry ASh              | M8     | 75L        | as shown | N      |
| Glochidion ferdinandii            | Cheese Tree                 | 10M    | 200L       | as shown | N      |
| Plumeria acutifolia               | Frangipani                  | 6M     | 400L       | as shown |        |
| Livistona australis               | Cabbage Tree Palm           | 15M    | 1-3M (CTH) | as shown | N      |
| Tristaniopsis laurina             | Water Gum                   | M8     | 200L       | as shown | N      |
| SHRUBS AND CLIMBERS               |                             |        |            |          |        |
| Adenanthos sericeus               | Woolly Bush                 | 2.5M   | 300MM      | 5/m2     | N      |
| Alocassia macrorrhiza             | Giant Taro                  | 3M     | 300MM      | 2/m2     |        |
| Alpinia caerulea                  | Native Ginger               | ЗМ     | 300MM      | 2/m2     | N      |
| Anenome x hybrida                 | Anenome                     | 0.6M   | 150MM      | 5/m2     |        |
| Asplenium nidus                   | Birds Nest Fern             | 0.8M   | 200MM      | 3/m2     | N      |
| Beschorneria vuccoides            | Mexican Lily                | 1M     | 300MM      | 2/m2     |        |
| Blechnum nudum 'Silver Lady'      | Fishbone Fern               | 0.6M   | 200MM      | 3/m2     | N      |
| Callistemon 'Better John'         | Better John Bottlebrush     | 1M     | 200MM      | 3/m2     | N      |
| Carpobrotus glaucescens           | Pig Face                    | 0.2M   | 150MM      | 5/m2     | N      |
| Chrysocephalum apiculatm          | Yellow Buttons              | 0.1M   | 150MM      | 7/m2     | N      |
| Cissus rhombifolia                | Grape ivy                   | 0.2M   | 150MM      | 5/m2     | N      |
| Crassula 'Max Cook'               | Jade Plant                  | 0.8M   | 200MM      | 2/m2     | .,,    |
| Dianella 'Green Goddess'          | Green Goddess               | 0.5M   | 150MM      | 5/m2     | N      |
| Dichondra argentea 'Silver Falls' | Silver Falls Kidney Weed    | 0.1M   | 150MM      | 7/m2     | IN     |
|                                   | Kidney Weed                 | 0.1M   | 150MM      |          | N      |
| Dichondra repens                  |                             |        |            | 7/m2     |        |
| Doryanthes excelsa                | Gymea Lily                  | 2M     | 300MM      | 2/m2     | N N    |
| Doryanthes palmeri                | Spear Lily                  | 2M     | 300MM      | 2/m2     | N      |
| Heliconia 'Yellow Christmas'      | Yellow Christmas            | 2M     | 300MM      | 2/m2     |        |
| Hibbertia scandens                | Climbing Guinea Flower      | 4M     | 200MM      | 5/m2     | N      |
| Hymenosporum 'Lushious'           | Lushious Native Frangi Pani | 0.8M   | 200MM      | 2/m2     | N      |
| Isolepis nodosa                   | Knobby Club Rush            | 0.8M   | 150MM      | 5/m2     | N      |
| Ligularia renformis               | Tractor Seat Plant          | 0.6M   | 200MM      | 3/m2     |        |
| Lomandra 'Verday'                 | Verday                      | 0.6M   | 150MM      | 5/m2     | N      |
| Monstera deliciosa                | Swiss Chees Plant           | 0.8M   | 200MM      | 3/m2     |        |
| Myoporum parvifolium              | Creeping Boobiala           | 0.3M   | 150MM      | 3/m2     | N      |
| Neomarcia gracillis               | Walking Iris                | 0.8M   | 150MM      | 3/m2     |        |
| Philodendron 'Xanadu'             | Xanadu Philodendron         | 0.8M   | 300MM      | 3/m2     |        |
| Platycerium bifurcatum            | Elk Horn                    | 1M     | 200MM      | 2/m2     | N      |
| Platycerium superbum              | Stag Horn                   | 1M     | 200MM      | 2/m2     | N      |
| Pratia pedunculata                | White Star Creeper          | 0.1M   | 150MM      | 7/m2     | N      |
| Scaevola taccada                  | Beach naupata               | 0.8M   | 200MM      | 3/m2     |        |
| Senecio serpens                   | Blue Chalk Sticks           | 0.2M   | 150MM      | 5/m2     |        |
| Trachelosporum 'Tricolor'         | Tricolor Jasmine            | 0.2M   | 150MM      | 5/m2     |        |
| Viola hederacea                   | Native Violet               | 0.1M   | 150MM      | 7/m2     | N      |
| Westringia 'Mundi'                | Mundi                       | 0.5M   | 200MM      | 3/m2     | N      |

## **LEGEND**

(P2)

P2 - PAVEMENT TYPE 2 - TILE/ PAVER

REFER TO ARCHITECTS DOCUMENTATION

G1 - GARDEN ON GRADE AND IRRIGATION EXTENT (DRIP IRRIGATION)

G2 - RAISED GARDEN ON GRADE AND IRRIGATION EXTENT (DRIP IRRIGATION)

IRRIGATION EXTENT (DRIP IRRIGATION)

IRRIGATION EXTENT (DRIP IRRIGATION)

G3 - GARDEN ON STRUCTURE (600MM SOIL DEPTH) AND IRRIGATION EXTENT (DRIP IRRIGATION)

G5 - GARDEN ON STRUCURE (300MM SOIL DEPTH) AND

G4 - GARDEN ON STRUCURE (1000MM SOIL DEPTH) AND

LAWN

PROPOSED PLANTER / RETAINING WALL. REFER TO ARCHITECTS DOCUMENTATION

PROPOSED TREES, SHRUBS AND GROUNDCOVERS AS NOTED

|              | MENTS PLANTER AND DEEPSOIL REDUCED TO ACCOMMODATE ATION OF MAILBOX FOR DDA COMPLIANCE.                                                                                                                                                                                                                                                                                                                                                                                                                                                                                                                                                                                                                                                                                                                                                                                                                                                                                                                                                                                                                                                                                                                                                                                                                                                                                                                                                                                                                                                                                                                                                                                                                                                                                                                                                                                                                                                                                                                                                                                                                                         |
|--------------|--------------------------------------------------------------------------------------------------------------------------------------------------------------------------------------------------------------------------------------------------------------------------------------------------------------------------------------------------------------------------------------------------------------------------------------------------------------------------------------------------------------------------------------------------------------------------------------------------------------------------------------------------------------------------------------------------------------------------------------------------------------------------------------------------------------------------------------------------------------------------------------------------------------------------------------------------------------------------------------------------------------------------------------------------------------------------------------------------------------------------------------------------------------------------------------------------------------------------------------------------------------------------------------------------------------------------------------------------------------------------------------------------------------------------------------------------------------------------------------------------------------------------------------------------------------------------------------------------------------------------------------------------------------------------------------------------------------------------------------------------------------------------------------------------------------------------------------------------------------------------------------------------------------------------------------------------------------------------------------------------------------------------------------------------------------------------------------------------------------------------------|
| B.<br>FOR CC | ADDITIONAL DOOR ADDED AND DEEP SOIL REDUCED TO ADDITIONAL BOOK ADDED AND DEEP SOIL REDUCED TO ADDITIONAL DOOR DOOR DEEP SOIL REDUCED TO ADDITIONAL DEEP SOIL REDUCED TO ADDITION |