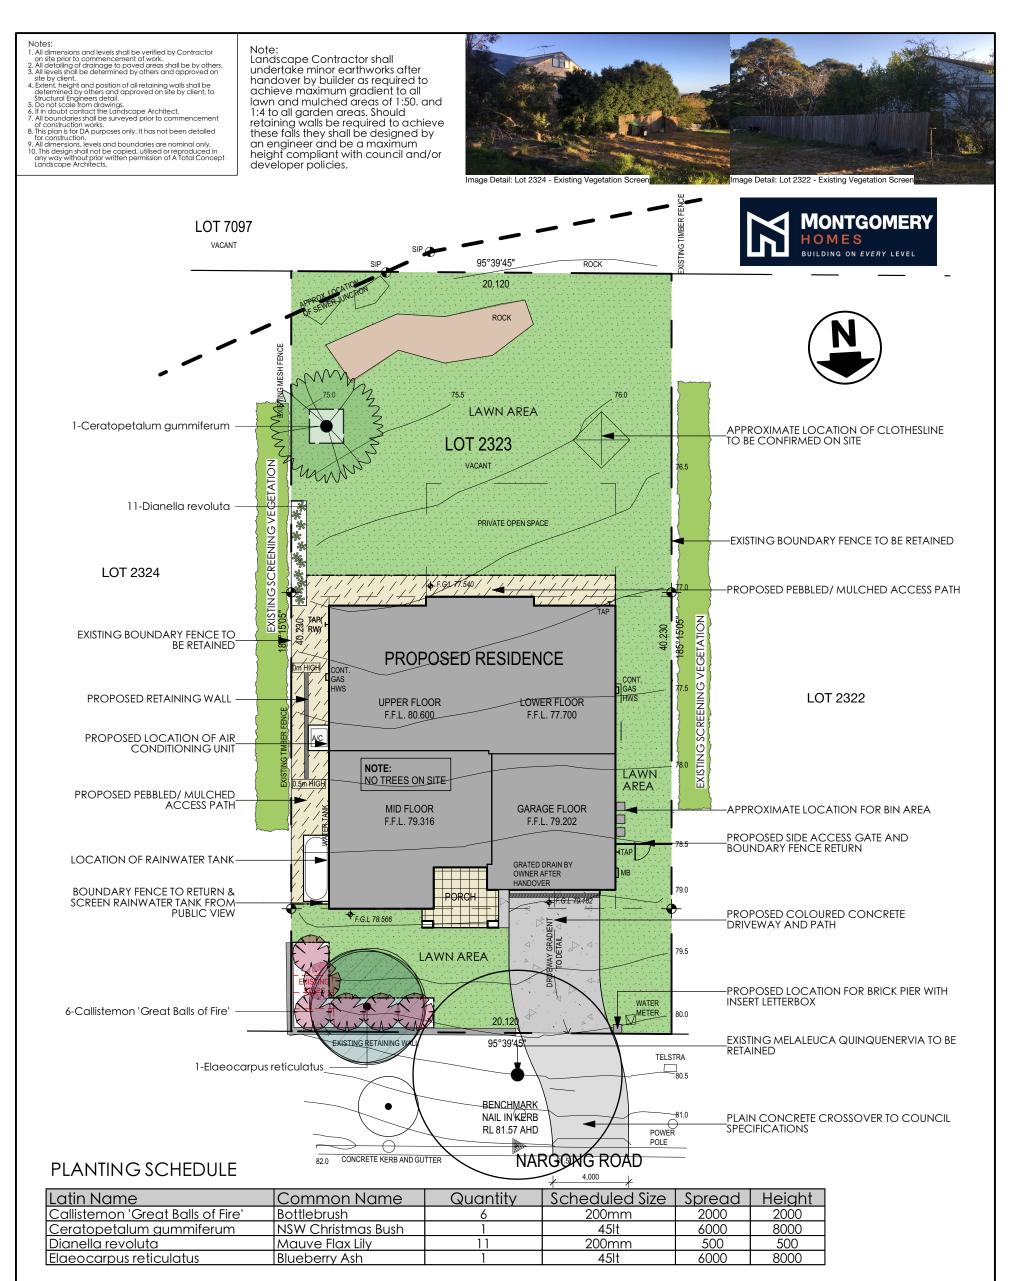

## LEGEND

|                                                                                                                                                                                                                                                                                                                                                      | PROPOSED PAVED AREA |     |                              | DATE<br>DRAWING |                                                                              |         | 'B' STREET FRONTAGE           |            |                                                                  |                                  |  |
|------------------------------------------------------------------------------------------------------------------------------------------------------------------------------------------------------------------------------------------------------------------------------------------------------------------------------------------------------|---------------------|-----|------------------------------|-----------------|------------------------------------------------------------------------------|---------|-------------------------------|------------|------------------------------------------------------------------|----------------------------------|--|
|                                                                                                                                                                                                                                                                                                                                                      | PROPOSED PEBBLED    |     |                              |                 | PROPOSEL                                                                     | ) LAN   | DSCAPE PLAN                   |            |                                                                  |                                  |  |
|                                                                                                                                                                                                                                                                                                                                                      | MULCHED AREA        |     |                              | ADDRESS         | <sup>6</sup> LOT 2323 NO.                                                    | 11 NAR( | GONG RD, ALLAMBIE             | HEIGHI     | S                                                                | PROJECT #<br>MONTGOMERY<br>HOMES |  |
| a tana di kana da kana<br>Kana da kana da<br>Kana da kana da | LAWN AREA           | (•) | EXISTING TREE TO BE RETAINED | CLIENT          | WILLIAMSON                                                                   | V. W &  | E & FINDLAY P                 |            | 08/09/2020                                                       | DWG#                             |  |
| and a star and a                                                                                                                                                                                                                                                                                                                                     |                     |     |                              |                 |                                                                              |         |                               | SCALE @ A3 | 1.200                                                            | L/01'B'                          |  |
|                                                                                                                                                                                                                                                                                                                                                      | PROPOSED CONCRETE   |     |                              | AT              | otal Concep <sup>.</sup>                                                     | t Lands | cape Architects &             | DRAWN      | JC                                                               |                                  |  |
|                                                                                                                                                                                                                                                                                                                                                      | DRIVEWAY            | }   | EXISTING VEGETATION          | Swir            | mmina Pool Des                                                               | ianers  |                               | CHKD       | SW                                                               | REVISION                         |  |
|                                                                                                                                                                                                                                                                                                                                                      |                     |     | PROPOSED RETAINING WALL      | 65 W<br>Tel: (( | Swimming Pool Des<br>65 West Street, North Syd<br>Tel: (02) 9957 5122 Fx: (0 |         | tney NSW 2060<br>2) 9957 5922 |            | a total concept<br>ionaccape architect & swimming pool designers |                                  |  |