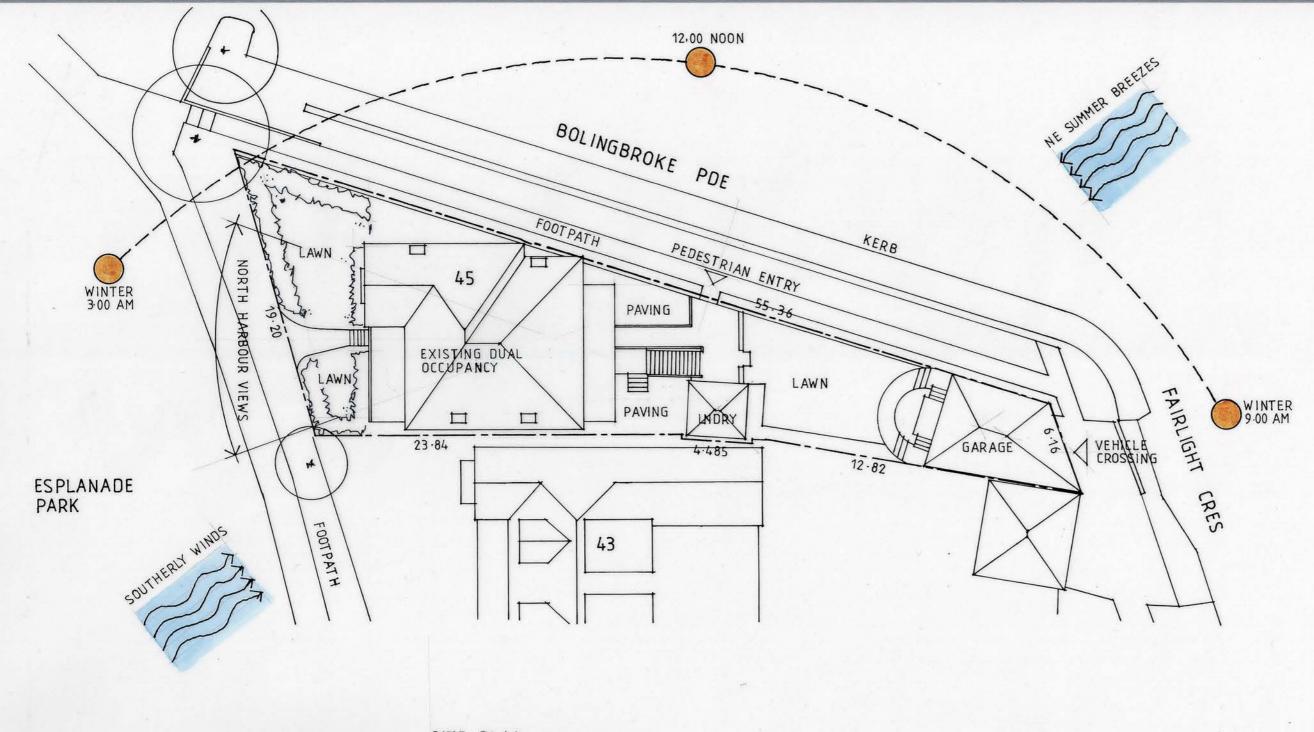

SITE PLAN SITE ANALYSIS PLAN

| Written dimensions take precedence over scaled dimensions. Contractors                                                                                                                                                                                                                                                                                                            | Rev. | Date     | Amendment    | SITE ANALYSIS PL                                                                                 |
|-----------------------------------------------------------------------------------------------------------------------------------------------------------------------------------------------------------------------------------------------------------------------------------------------------------------------------------------------------------------------------------|------|----------|--------------|--------------------------------------------------------------------------------------------------|
| shall verify all critical dimensions on site and notify this office of any discrepancies. Contractor to ensure that drawing is current issue before commencement of work.<br>The Client identified hereon is licensed to use the drawings for the purpose for which they were made. Transfer of the licence is prohibited. Architect reserves the right to terminate the licence. | A    | 20.10.21 | Pre-DA issue | ALTERATIONS TO<br>45 Fairlight Cresce<br>GREENWOOD M<br>9 Mossgiel Street,<br>M: 0438 774 051 E: |

| SITE DETAILS: EXISTING |                           |
|------------------------|---------------------------|
| Lot/Section/DP         | A/-/DP 324526             |
| LEP Zoning             | C4                        |
| Site area:             | 533.7m <sup>2</sup>       |
| GFA                    | 314.5m <sup>2</sup>       |
| FSR                    | 0.59:1                    |
| Total Open Space       | 241.8m <sup>2</sup> (45%) |
| Landscaped Open Space  | 181m <sup>2</sup> (75%)   |

| AN                                                                           | Scale: 1:250@A3                |
|------------------------------------------------------------------------------|--------------------------------|
| DUAL OCCUPANCY:<br>ent, FAIRLIGHT NSW 2094                                   | Date:<br>23.11.22              |
| MILLER ARCHITECTS<br>, FAIRLIGHT. NSW. 2094<br>: greenwoodmiller@bigpond.com | Dwg no:<br>1247 - 02 <b>_A</b> |