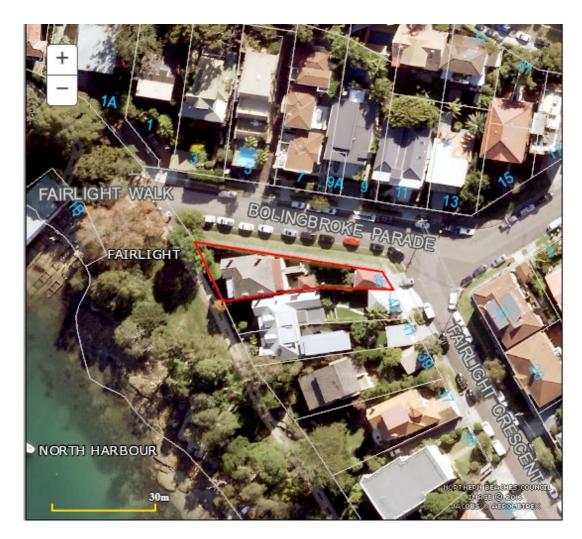

Site location: NTS

| Written dimensions take precedence over scaled dimensions. Contractors shall verify        | Rev. | Da | Date     | Amendment | TITLE SHEET                                                                             | Scale: NTS       |
|--------------------------------------------------------------------------------------------|------|----|----------|-----------|-----------------------------------------------------------------------------------------|------------------|
| all critical dimensions on site and notify this office of any discrepancies. Contractor to | A    | 23 | 23.11.22 | DA issue  |                                                                                         |                  |
| ensure that drawing is current issue before commencement of work.                          |      |    |          |           | ALTERATIONS TO DUAL OCCUPANCY                                                           | Date: 23.11.22   |
| The Client identified on the drawing is licensed to use the drawings for the purpose       |      |    |          |           | 45 Fairlight Crescent, FAIRLIGHT NSW 2094                                               |                  |
| for which they were made. Transfer of licence is prohibited. The Architect reserves        |      |    |          |           |                                                                                         |                  |
| the right to terminate the licence.                                                        |      |    |          |           | GREENWOOD MILLER ARCHITECTS                                                             | Dwg No:          |
| © Copyright of these drawings remains with the Architect.                                  |      |    |          |           | 9 Mossgiel Street, FAIRLIGHT NSW 2094<br>M: 0438 774 051 E: greenwoodmiller@bigpond.com | 1247-01 <b>A</b> |

## SITE DETAILS

Address:

Lot/Section/

Land Zoning:

| S:     |                                           |  |
|--------|-------------------------------------------|--|
|        | 45 Fairlight Crescent, FAIRLIGHT NSW 2094 |  |
| 'Plan: | A / - / DP 324526                         |  |
| :      | C4 - Environmental Living                 |  |
|        |                                           |  |