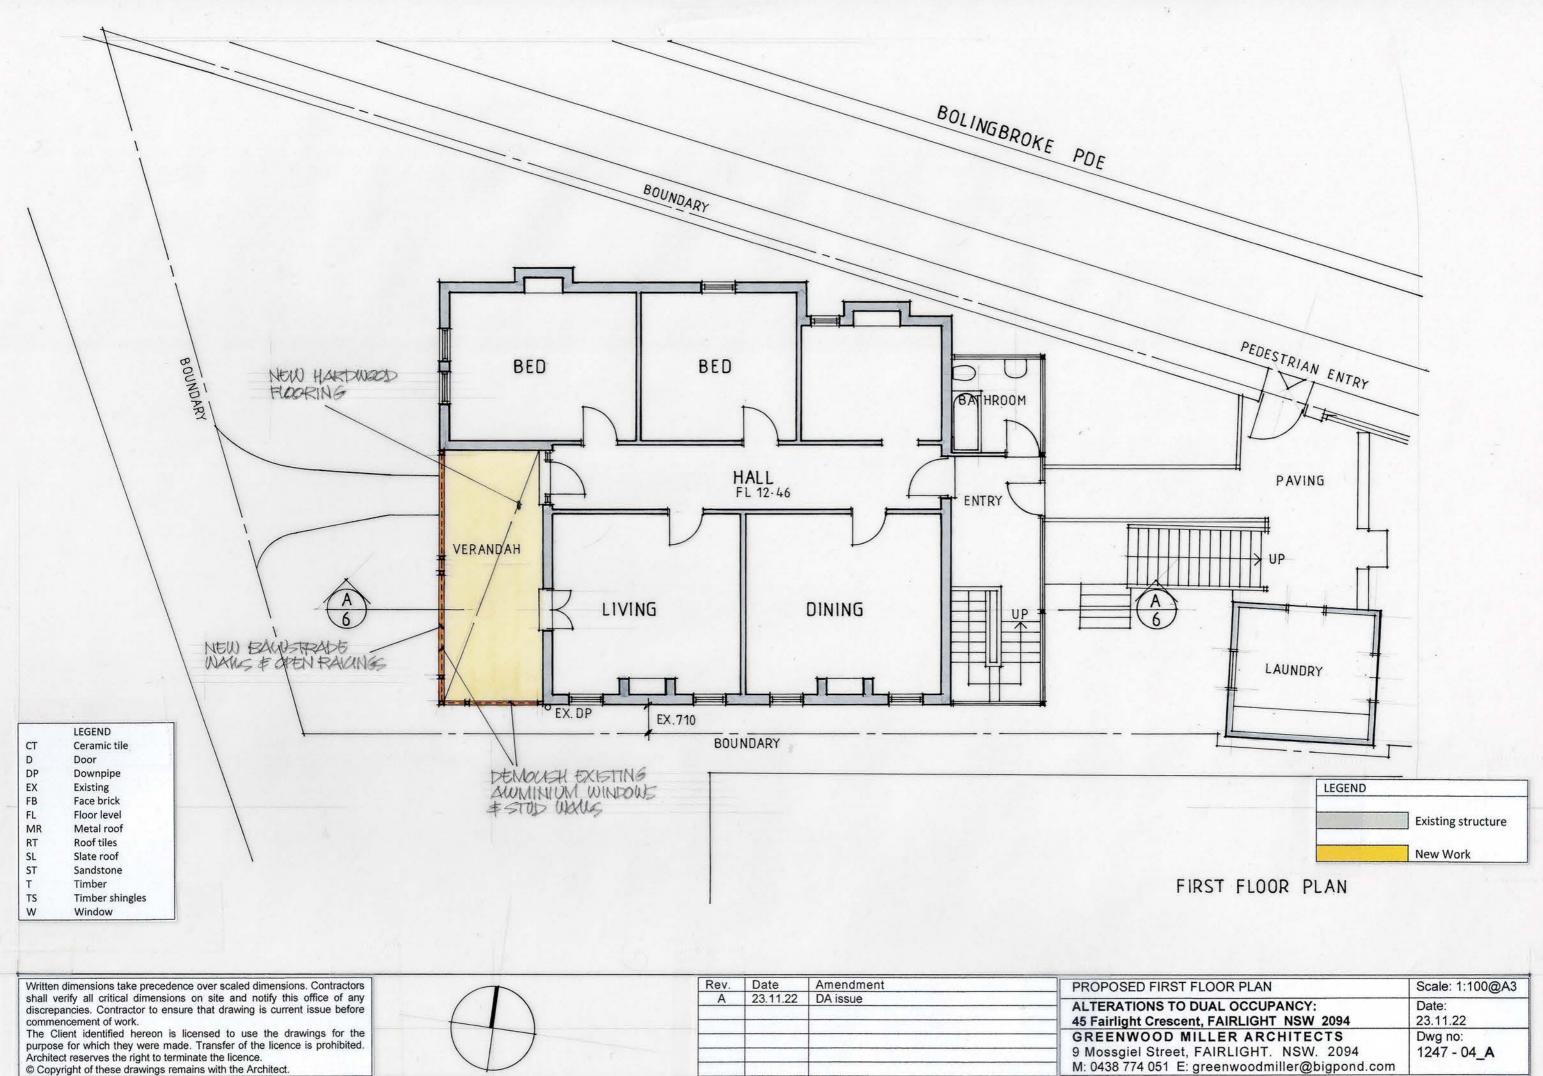

| T FLOOR PLAN                                                                   | Scale: 1:100@A3                |
|--------------------------------------------------------------------------------|--------------------------------|
| DUAL OCCUPANCY:<br>ent, FAIRLIGHT NSW 2094                                     | Date:<br>23.11.22              |
| MILLER ARCHITECTS<br>t, FAIRLIGHT. NSW. 2094<br>E: greenwoodmiller@bigpond.com | Dwg no:<br>1247 - 04 <b>_A</b> |