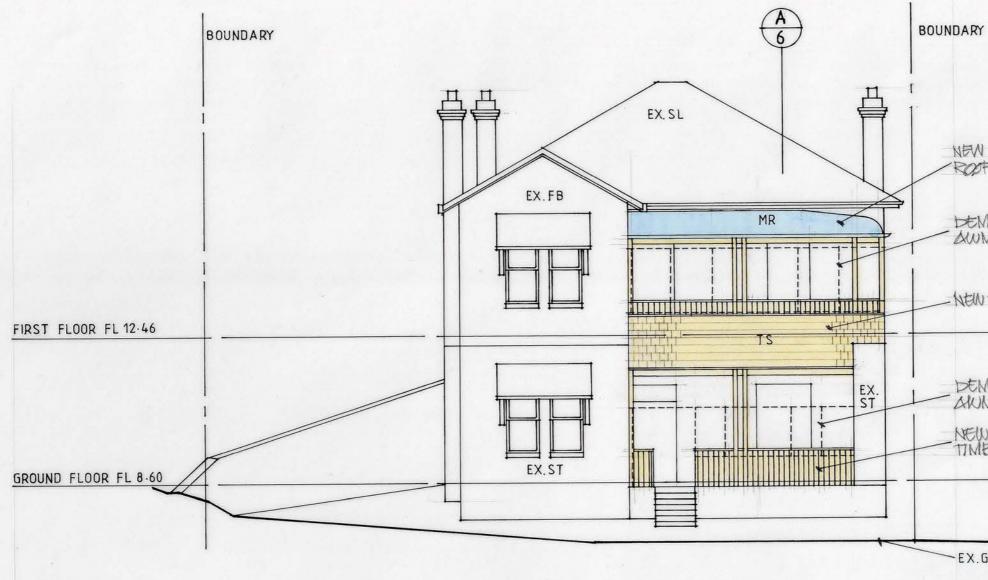

## WEST ELEVATION

|    | LEGEND          |
|----|-----------------|
| CT | Ceramic tile    |
| D  | Door            |
| DP | Downpipe        |
| EX | Existing        |
| FB | Face brick      |
| FL | Floor level     |
| MR | Metal roof      |
| RT | Roof tiles      |
| SL | Slate roof      |
| ST | Sandstone       |
| Т  | Timber          |
| TS | Timber shingles |
| W  | Window          |
|    |                 |

| Written dimensions take precedence over scaled dimensions. Contractors                                                                                                                               | Rev. Date | Amendment  | SOUTH ELEVATION                                                                                                          | Scale: 1:100@A3                |
|------------------------------------------------------------------------------------------------------------------------------------------------------------------------------------------------------|-----------|------------|--------------------------------------------------------------------------------------------------------------------------|--------------------------------|
| shall verify all critical dimensions on site and notify this office of any discrepancies. Contractor to ensure that drawing is current issue before commencement of work.                            | A 23.11.2 | 2 DA issue | ALTERATIONS TO DUAL OCCUPANCY:<br>45 Fairlight Crescent, FAIRLIGHT NSW 2094                                              | Date:<br>23.11.22              |
| The Client identified hereon is licensed to use the drawings for the purpose for which they were made. Transfer of the licence is prohibited. Architect reserves the right to terminate the licence. |           |            | GREENWOOD MILLER ARCHITECTS<br>9 Mossgiel Street, FAIRLIGHT. NSW. 2094<br>M: 0438 774 051 E: greenwoodmiller@bigpond.com | Dwg no:<br>1247 - 08 <b>_A</b> |

## SOUTH ELEVATION

|                       |                                                                                                                                                                                                                                                                                                                                                                                                                                                                                                                                                                                                                                                                                                                                                                                                                                                                                                                                                                                                                                                                                                                                                                                                                                                          | Existing                  | Proposed                  |  |
|-----------------------|----------------------------------------------------------------------------------------------------------------------------------------------------------------------------------------------------------------------------------------------------------------------------------------------------------------------------------------------------------------------------------------------------------------------------------------------------------------------------------------------------------------------------------------------------------------------------------------------------------------------------------------------------------------------------------------------------------------------------------------------------------------------------------------------------------------------------------------------------------------------------------------------------------------------------------------------------------------------------------------------------------------------------------------------------------------------------------------------------------------------------------------------------------------------------------------------------------------------------------------------------------|---------------------------|---------------------------|--|
| Site area:            |                                                                                                                                                                                                                                                                                                                                                                                                                                                                                                                                                                                                                                                                                                                                                                                                                                                                                                                                                                                                                                                                                                                                                                                                                                                          | 533.7m <sup>2</sup>       | N/A                       |  |
| GFA                   |                                                                                                                                                                                                                                                                                                                                                                                                                                                                                                                                                                                                                                                                                                                                                                                                                                                                                                                                                                                                                                                                                                                                                                                                                                                          | 314.5m <sup>2</sup>       | 280m <sup>2</sup>         |  |
| FSR                   |                                                                                                                                                                                                                                                                                                                                                                                                                                                                                                                                                                                                                                                                                                                                                                                                                                                                                                                                                                                                                                                                                                                                                                                                                                                          | 0.59:1                    | 0.52:1                    |  |
| Total Open Space      |                                                                                                                                                                                                                                                                                                                                                                                                                                                                                                                                                                                                                                                                                                                                                                                                                                                                                                                                                                                                                                                                                                                                                                                                                                                          | 241.8m <sup>2</sup> (45%) | 241.8m <sup>2</sup> (45%) |  |
| Landscaped Open Space | Construction of the owner | 181m <sup>2</sup> (75%)   | 181m <sup>2</sup> (75%)   |  |

NEW METAL BULL - NOSE -ROOF TO REPLACE EXEMNS DEMOUSH EXISTING AWMINIUM WINDOWS NEW TIMEER SHINGLES DEMOLIER EXISTING AWMINIUM WINDOUS NEW OPEN TIMBER BAWSTRADES

-EX.GRND LINE