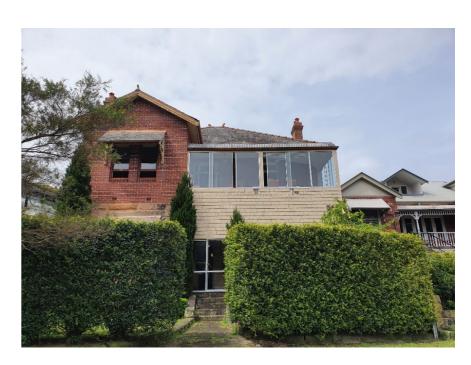

| Written dimensions take precedence over scaled dimensions. Contractors                                                                                                                                                                                                                                                     |     |          | Amendment | WEST ELEVATION                                                                                                                                        | Scale: 1:100@A3                             |
|----------------------------------------------------------------------------------------------------------------------------------------------------------------------------------------------------------------------------------------------------------------------------------------------------------------------------|-----|----------|-----------|-------------------------------------------------------------------------------------------------------------------------------------------------------|---------------------------------------------|
| shall verify all critical dimensions on site and notify this office of any discrepancies. Contractor to ensure that drawing is current issue before commencement of work.<br>The Client identified hereon is licensed to use the drawings for the purpose for which they were made. Transfer of the licence is prohibited. | A 2 | 23.11.22 | DA issue  | ALTERATIONS TO DUAL OCCUPANCY:<br>45 Fairlight Crescent, FAIRLIGHT NSW 2094<br>GREENWOOD MILLER ARCHITECTS<br>9 Mossgiel Street, FAIRLIGHT. NSW. 2094 | Date:<br>23.11.22<br>Dwg no:<br>1247 - 07 A |
| Architect reserves the right to terminate the licence.                                                                                                                                                                                                                                                                     |     |          |           | M: 0438 774 051 E: greenwoodmiller@bigpond.com                                                                                                        |                                             |

NEW METAL BULL - NOSE -ROOF TO REPLACE EXEMNS DEMOUSH EXISTING AWMINIUM WINDOWS NEW TIMEER SHINGLES DEMOLIER EXISTING AWMINIUM WINDOUS NEW OPEN TIMBER BAWSTRADES

-EX.GRND LINE

## WEST ELEVATION

|    | LEGEND          |
|----|-----------------|
| CT | Ceramic tile    |
| D  | Door            |
| DP | Downpipe        |
| EX | Existing        |
| FB | Face brick      |
| FL | Floor level     |
| MR | Metal roof      |
| RT | Roof tiles      |
| SL | Slate roof      |
| ST | Sandstone       |
| Т  | Timber          |
| TS | Timber shingles |
| W  | Window          |
|    |                 |