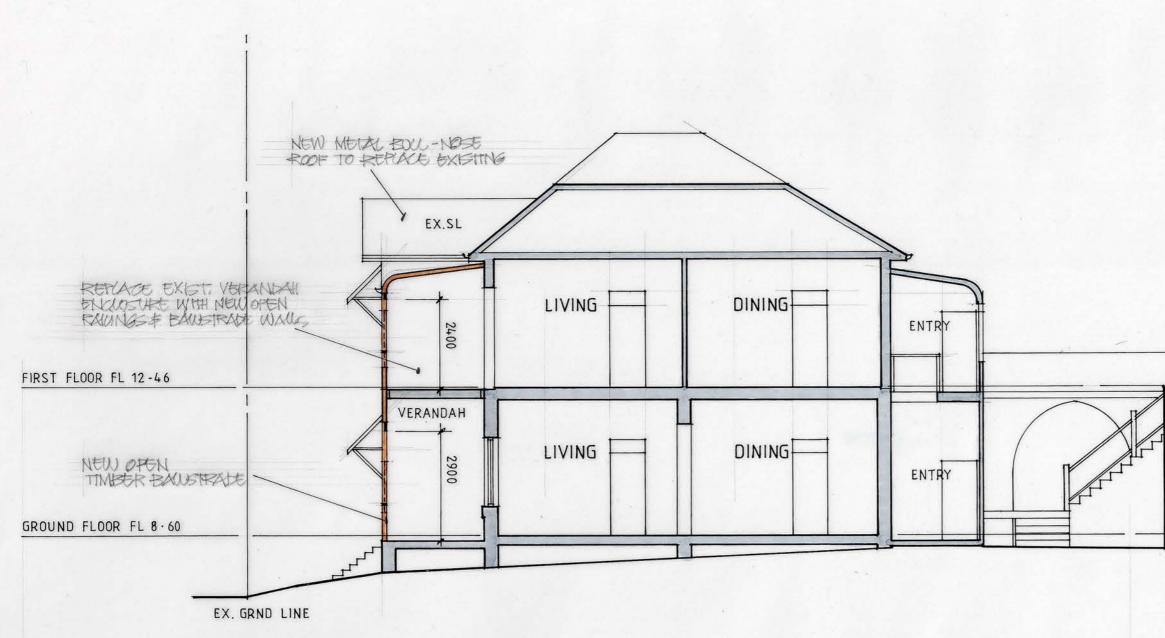

SECT

| Written dimensions take precedence over scaled dimensions. Contractors                                                                                                                                                                                            | Rev. | Date     | Amendment | SECTION                                                      |
|-------------------------------------------------------------------------------------------------------------------------------------------------------------------------------------------------------------------------------------------------------------------|------|----------|-----------|--------------------------------------------------------------|
| shall verify all critical dimensions on site and notify this office of any discrepancies. Contractor to ensure that drawing is current issue before commencement of work.                                                                                         | A    | 23.11.22 | DA issue  | ALTERATIONS TO D<br>45 Fairlight Crescen                     |
| The Client identified hereon is licensed to use the drawings for the purpose for which they were made. Transfer of the licence is prohibited. Architect reserves the right to terminate the licence.<br>© Copyright of these drawings remains with the Architect. |      |          |           | GREENWOOD MI<br>9 Mossgiel Street, I<br>M: 0438 774 051 E: g |

| ION                       |                           |
|---------------------------|---------------------------|
| 3                         |                           |
|                           |                           |
|                           |                           |
|                           |                           |
| LEGEND                    |                           |
| LEGEND                    |                           |
|                           | Existing structure        |
|                           |                           |
|                           | New Work                  |
|                           | Contraction of the second |
|                           |                           |
|                           | Scale: 1:100@A3           |
| DUAL OCCUPANCY:           | Date:                     |
| ILLER ARCHITECTS          | 23.11.22                  |
| FAIRLIGHT. NSW. 2094      | Dwg no:<br>1247 - 06_A    |
| , I AIILEOITI. 100W. 2004 | 1241-00_A                 |

NEW METAL BULL - NOSE -ROOF TO REPLACE EXEMNS DEMOUSH EXISTING AWMINIUM WINDOWS NEW TIMEER SHINGLES DEMOLIER EXISTING AWMINIUM WINDOUS NEW OPEN TIMBER BAWSTRADES

-EX.GRND LINE