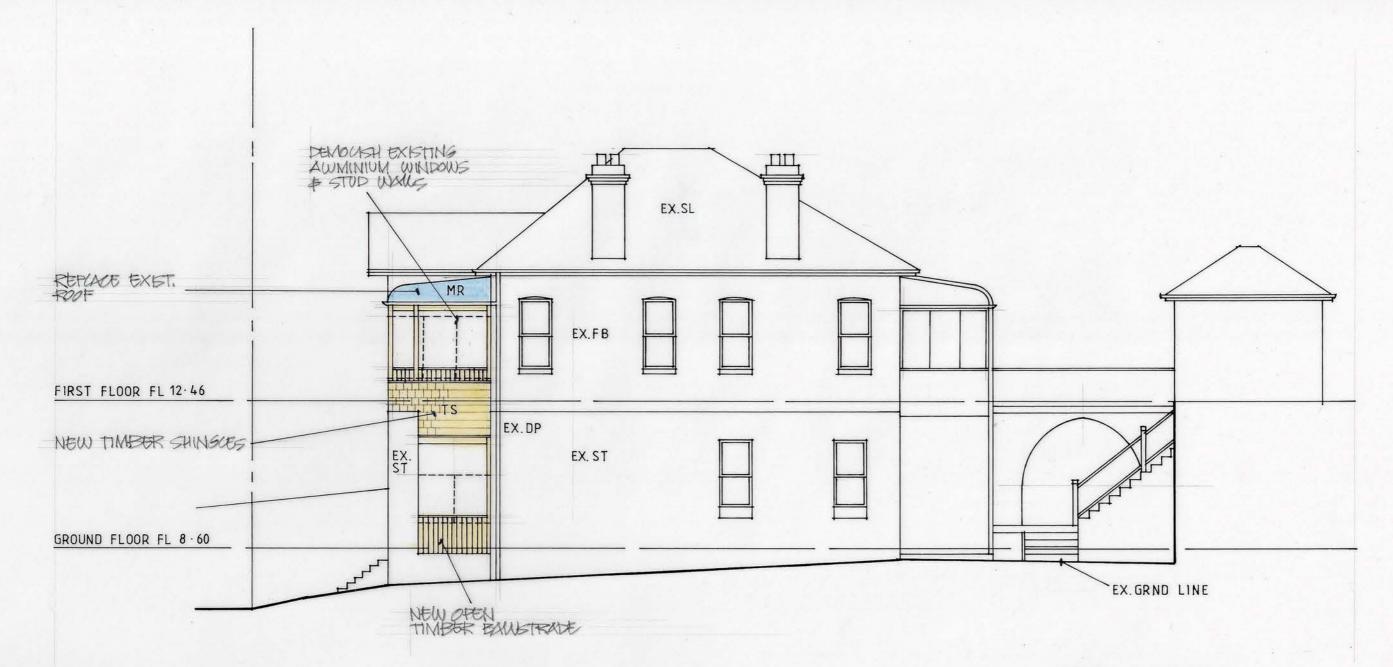

| Written dimensions take precedence over scaled dimensions. Contractors                                                                                                                                                                                                                                                     |     |          | Amendment | WEST ELEVATION                                                                                                                                        | Scale: 1:100@A3                             |
|----------------------------------------------------------------------------------------------------------------------------------------------------------------------------------------------------------------------------------------------------------------------------------------------------------------------------|-----|----------|-----------|-------------------------------------------------------------------------------------------------------------------------------------------------------|---------------------------------------------|
| shall verify all critical dimensions on site and notify this office of any discrepancies. Contractor to ensure that drawing is current issue before commencement of work.<br>The Client identified hereon is licensed to use the drawings for the purpose for which they were made. Transfer of the licence is prohibited. | A 2 | 23.11.22 | DA issue  | ALTERATIONS TO DUAL OCCUPANCY:<br>45 Fairlight Crescent, FAIRLIGHT NSW 2094<br>GREENWOOD MILLER ARCHITECTS<br>9 Mossgiel Street, FAIRLIGHT. NSW. 2094 | Date:<br>23.11.22<br>Dwg no:<br>1247 - 07 A |
| Architect reserves the right to terminate the licence.                                                                                                                                                                                                                                                                     |     |          |           | M: 0438 774 051 E: greenwoodmiller@bigpond.com                                                                                                        |                                             |

NEW METAL BULL - NOSE -ROOF TO REPLACE EXEMNS DEMOUSH EXISTING AWMINIUM WINDOWS NEW TIMEER SHINGLES DEMOLIER EXISTING AWMINIUM WINDOUS NEW OPEN TIMBER BAWSTRADES

-EX.GRND LINE

## WEST ELEVATION

|    | LEGEND          |
|----|-----------------|
| CT | Ceramic tile    |
| D  | Door            |
| DP | Downpipe        |
| EX | Existing        |
| FB | Face brick      |
| FL | Floor level     |
| MR | Metal roof      |
| RT | Roof tiles      |
| SL | Slate roof      |
| ST | Sandstone       |
| Т  | Timber          |
| TS | Timber shingles |
| W  | Window          |
|    |                 |