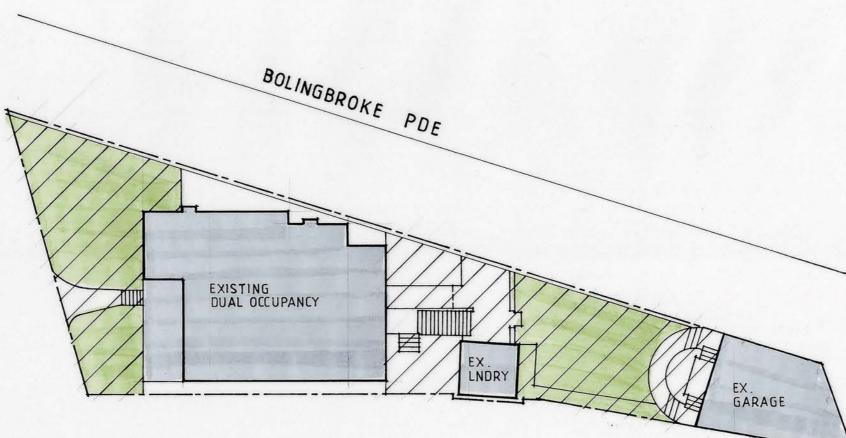

SITE PLAN SITE ANALYSIS PLAN

| Written dimensions take precedence over scaled dimensions. Contractors                                                                                                                                                                                                                                                                                                            | Rev. | Date     | Amendment    | SITE ANALYSIS PL                                                                                 |
|-----------------------------------------------------------------------------------------------------------------------------------------------------------------------------------------------------------------------------------------------------------------------------------------------------------------------------------------------------------------------------------|------|----------|--------------|--------------------------------------------------------------------------------------------------|
| shall verify all critical dimensions on site and notify this office of any discrepancies. Contractor to ensure that drawing is current issue before commencement of work.<br>The Client identified hereon is licensed to use the drawings for the purpose for which they were made. Transfer of the licence is prohibited. Architect reserves the right to terminate the licence. | A    | 20.10.21 | Pre-DA issue | ALTERATIONS TO<br>45 Fairlight Cresce<br>GREENWOOD M<br>9 Mossgiel Street,<br>M: 0438 774 051 E: |

| SITE DETAILS: EXISTING |                           |
|------------------------|---------------------------|
| Lot/Section/DP         | A/-/DP 324526             |
| LEP Zoning             | C4                        |
| Site area:             | 533.7m <sup>2</sup>       |
| GFA                    | 314.5m <sup>2</sup>       |
| FSR                    | 0.59:1                    |
| Total Open Space       | 241.8m <sup>2</sup> (45%) |
| Landscaped Open Space  | 181m <sup>2</sup> (75%)   |