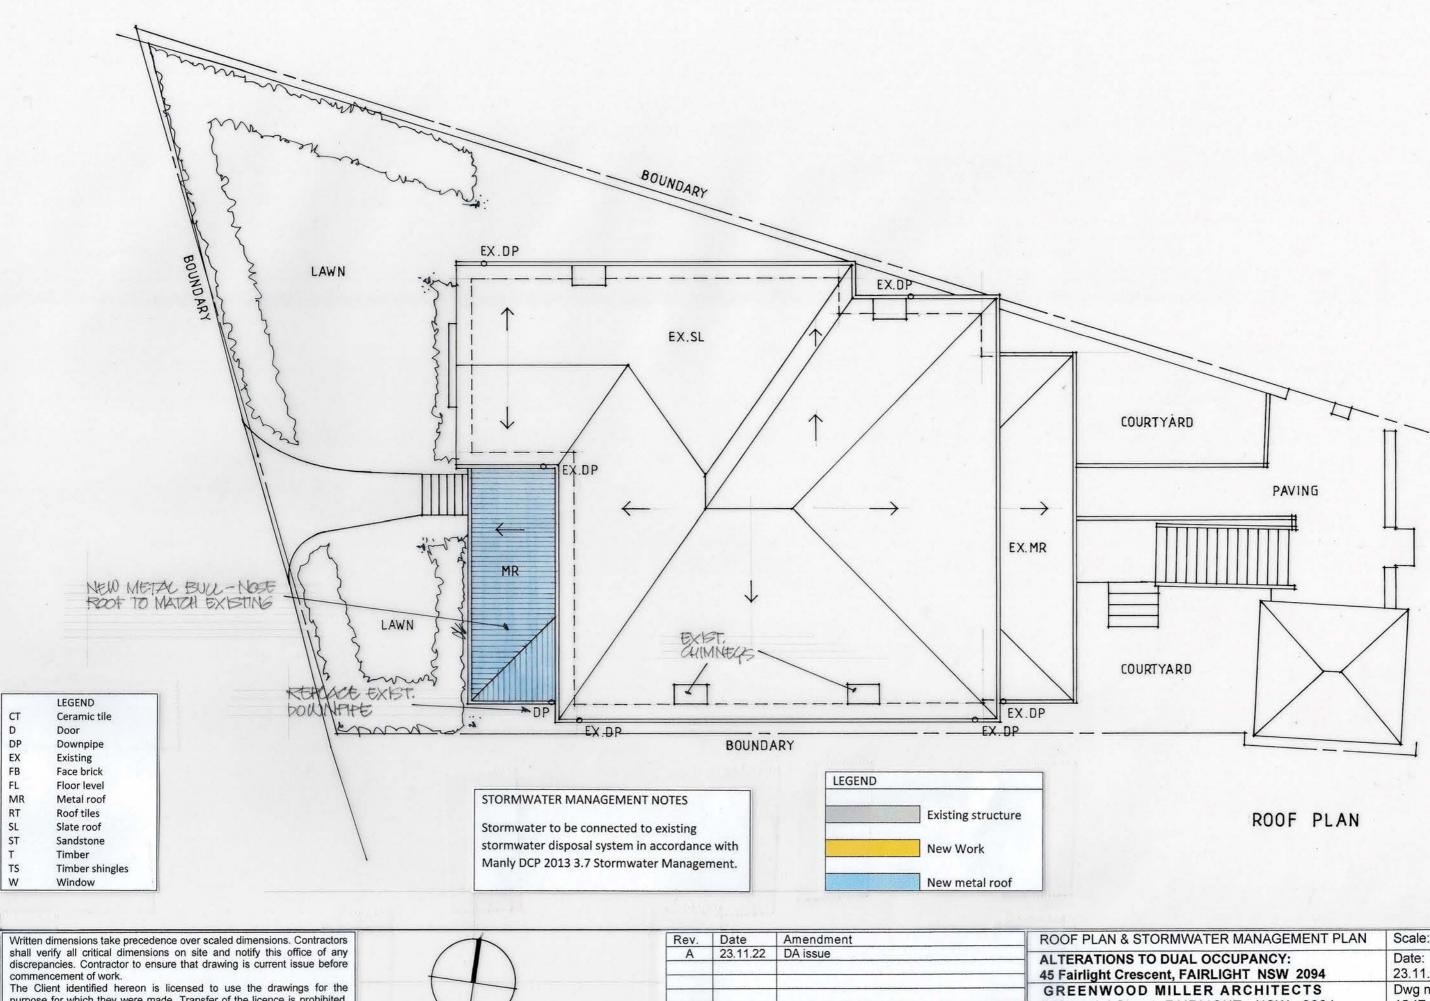

| Architect reserves the right to terminate the licence.    |  |
|-----------------------------------------------------------|--|
| © Copyright of these drawings remains with the Architect. |  |

| ROOF PLAN & STORMWATER MANAGEMENT PLAN                                                                                   | Scale: 1:100@A3        |
|--------------------------------------------------------------------------------------------------------------------------|------------------------|
| ALTERATIONS TO DUAL OCCUPANCY:<br>45 Fairlight Crescent, FAIRLIGHT NSW 2094                                              | Date:<br>23.11.22      |
| GREENWOOD MILLER ARCHITECTS<br>9 Mossgiel Street, FAIRLIGHT. NSW. 2094<br>M: 0438 774 051 E: greenwoodmiller@bigpond.com | Dwg no:<br>1247 - 05_A |