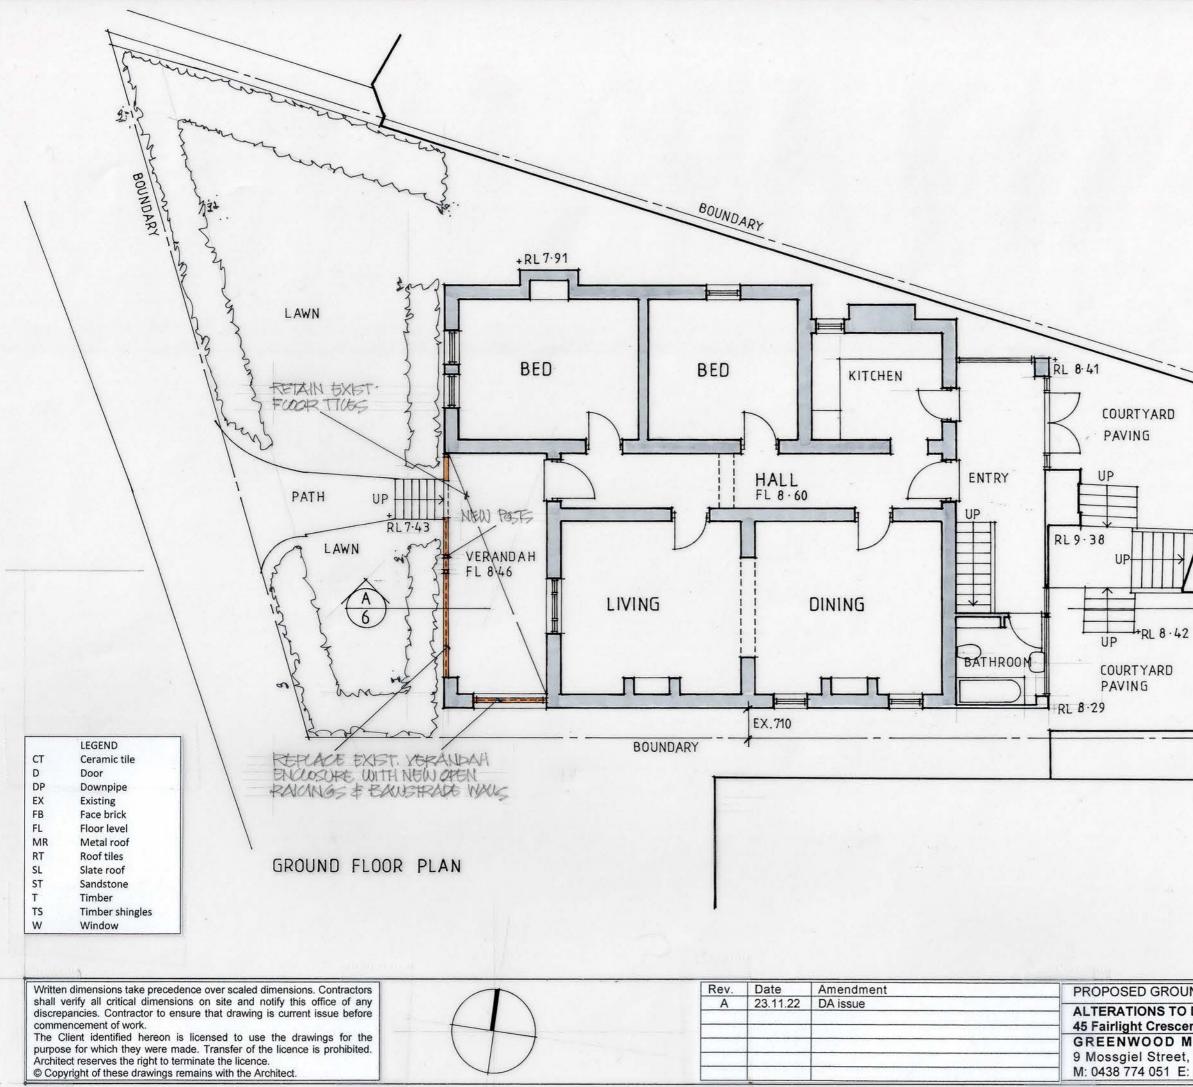

| LEGEND |                    |
|--------|--------------------|
|        | Existing structure |
|        | New Work           |

| ND FLOOR PLAN               | Scale: 1:100@A3 |
|-----------------------------|-----------------|
| DUAL OCCUPANCY:             | Date:           |
| nt, FAIRLIGHT NSW 2094      | 23.11.22        |
| MILLER ARCHITECTS           | Dwg no:         |
| FAIRLIGHT. NSW. 2094        | 1247 - 03_A     |
| greenwoodmiller@bigpond.com |                 |