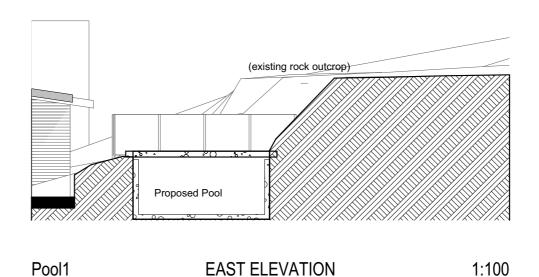

Drawing No. : 23

Plot Date : Friday, 14 June 2024

File Location: 2023 Abagian DA2.pln

NORTH ELEVATION Pool 1:100

**POOL** E/W 1:100

All construction work to be performed in accordance with Australian Standards and Building Code of Australia 2023.