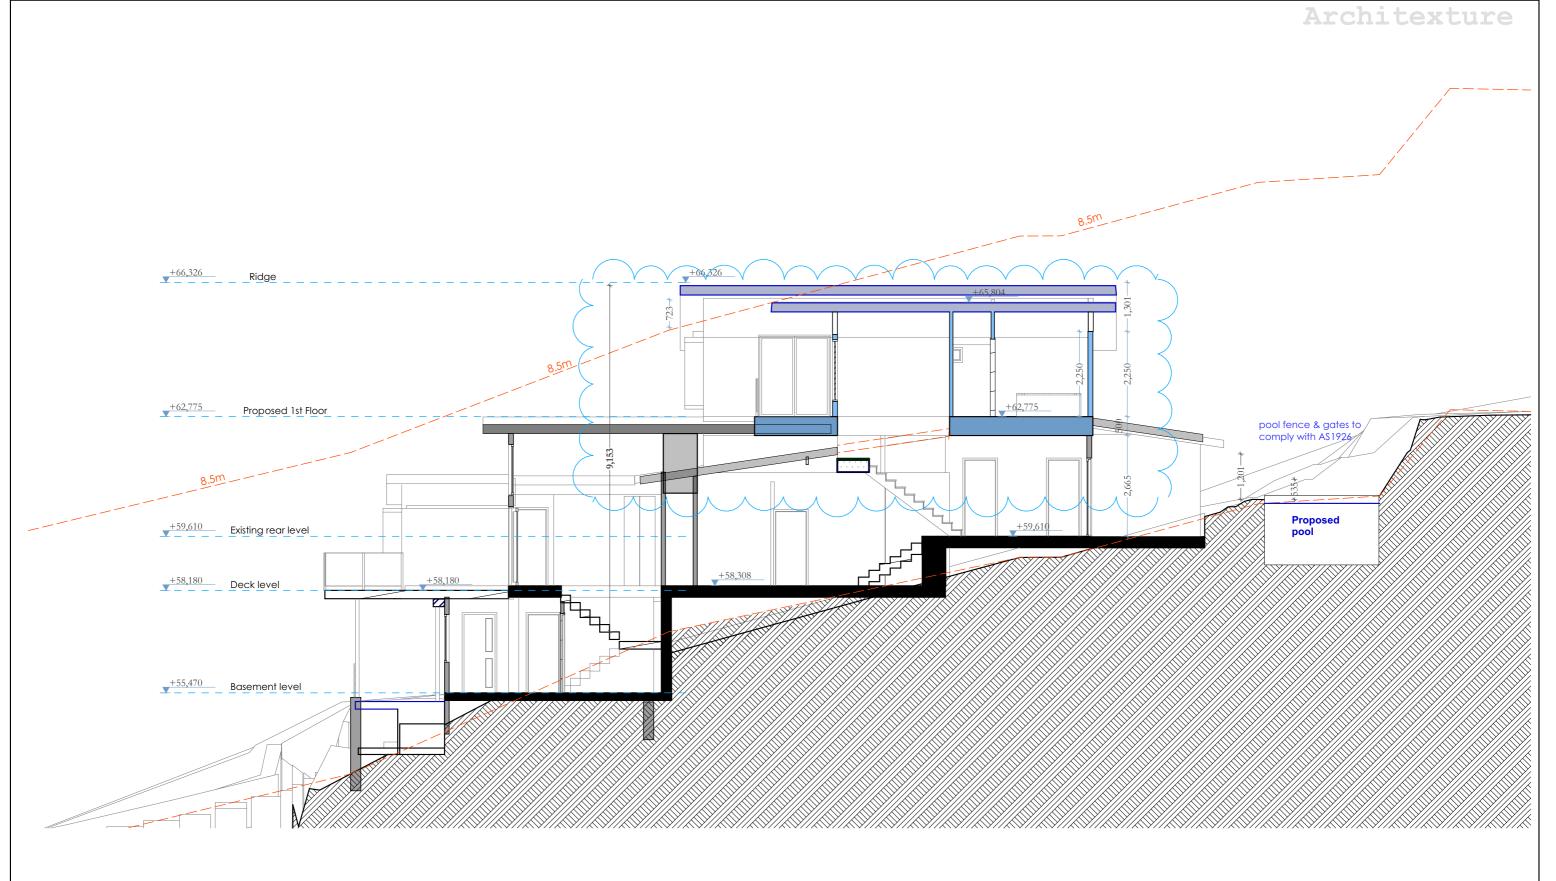

EMAIL : darren@archi-texture.com.au WEB : archi-texture.com.au

**ALTS & ADS** Drawing Title :

PROPOSED POOL

0411 Abagian 2B

Client Name Abagian

Client Address :

182 Headland Rd North Curl Curl

Darren Tye