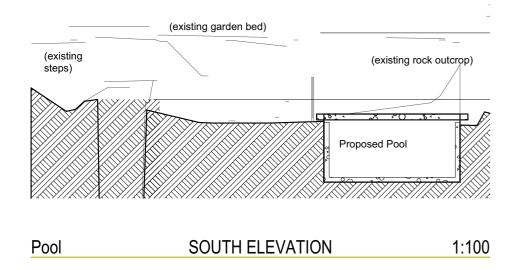

Drawing No. : 23

Plot Date : Friday, 14 June 2024

File Location: 2023 Abagian DA2.pln

NORTH ELEVATION Pool 1:100

**POOL** E/W 1:100

All construction work to be performed in accordance with Australian Standards and Building Code of Australia 2023.