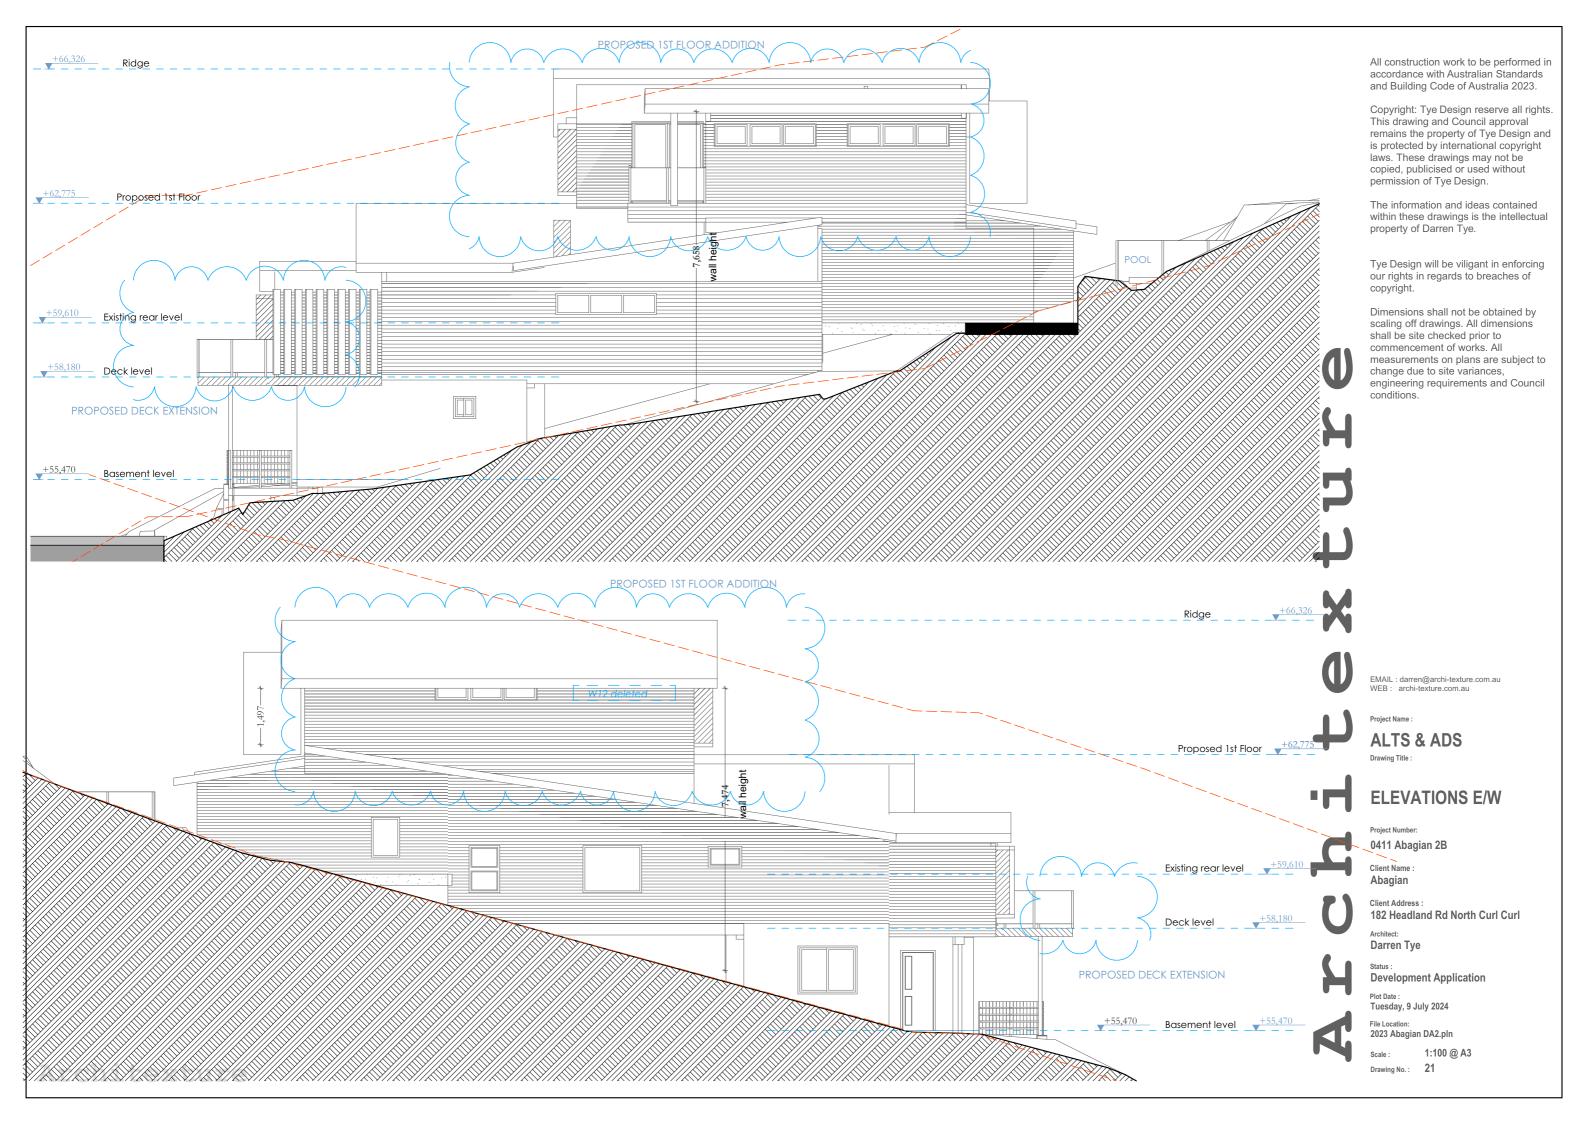

## Architexture

All construction work to be performed in accordance with Australian Standards and Building Code of Australia 2023.

Copyright: Tye Design reserve all rights. This drawing and Council approval remains the property of Tye Design and is protected by international copyright laws. These drawings may not be copied, publicised or used without permission of Tye Design.

The information and ideas contained within these drawings is the intellectual property of Darren Tye.

Tye Design will be viligant in enforcing our rights in regards to breaches of copyright.

Dimensions shall not be obtained by scaling off drawings. All dimensions shall be site checked prior to commencement of works. All measurements on plans are subject to change due to site variances, engineering requirements and Council conditions.

**ALTS & ADS** 

**LONG SECTION** 

0411 Abagian 2B

Client Name :

Abagian

Client Address : 182 Headland Rd North Curl Curl

Darren Tye

**Development Application** 