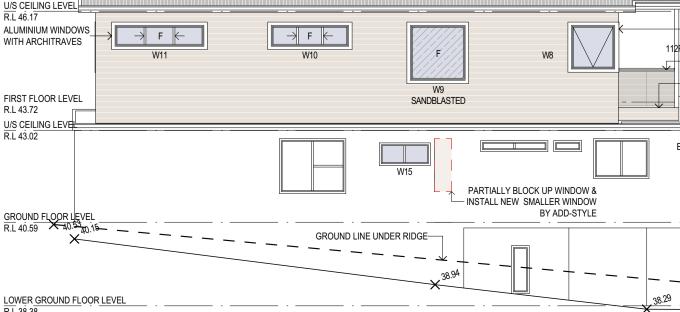

# SOUTH ELEVATION

| 8.5M HEIGHT LIMIT |   |
|-------------------|---|
|                   | - |
| SECTION A-A       |   |

| (VAR)                                                                     | VARIATION                    |  |
|---------------------------------------------------------------------------|------------------------------|--|
| O.T.A                                                                     | OWNER TO ADVISE BUILDER      |  |
| B.O                                                                       | BY OTHERS                    |  |
| 90PP                                                                      | 90 x 90 PRIMED POST          |  |
| S.L.                                                                      | SKY LIGHT                    |  |
| SHW                                                                       | SHOWER ENCLOSURE             |  |
| V.                                                                        | VANITY UNIT                  |  |
| W/C                                                                       | TOILET SUITE (WATER CLOSET)  |  |
| BIC                                                                       | BUILT IN CUPBOARD            |  |
| ST.                                                                       | STORE                        |  |
| C.O.S                                                                     | TO BE CHECKED ON SITE        |  |
| OPT. #                                                                    | OPTION                       |  |
| OB+H                                                                      | OPEN BALUSTRADE AND HANDRAIL |  |
| DP                                                                        | DOWNPIPE                     |  |
| DP&S                                                                      | DOWNPIPE AND SPREADER        |  |
| ALL DIMENSIONS ARE SUBJECT TO AMENDMENT<br>AFTER A CHECK MEASURE ON SITE. |                              |  |