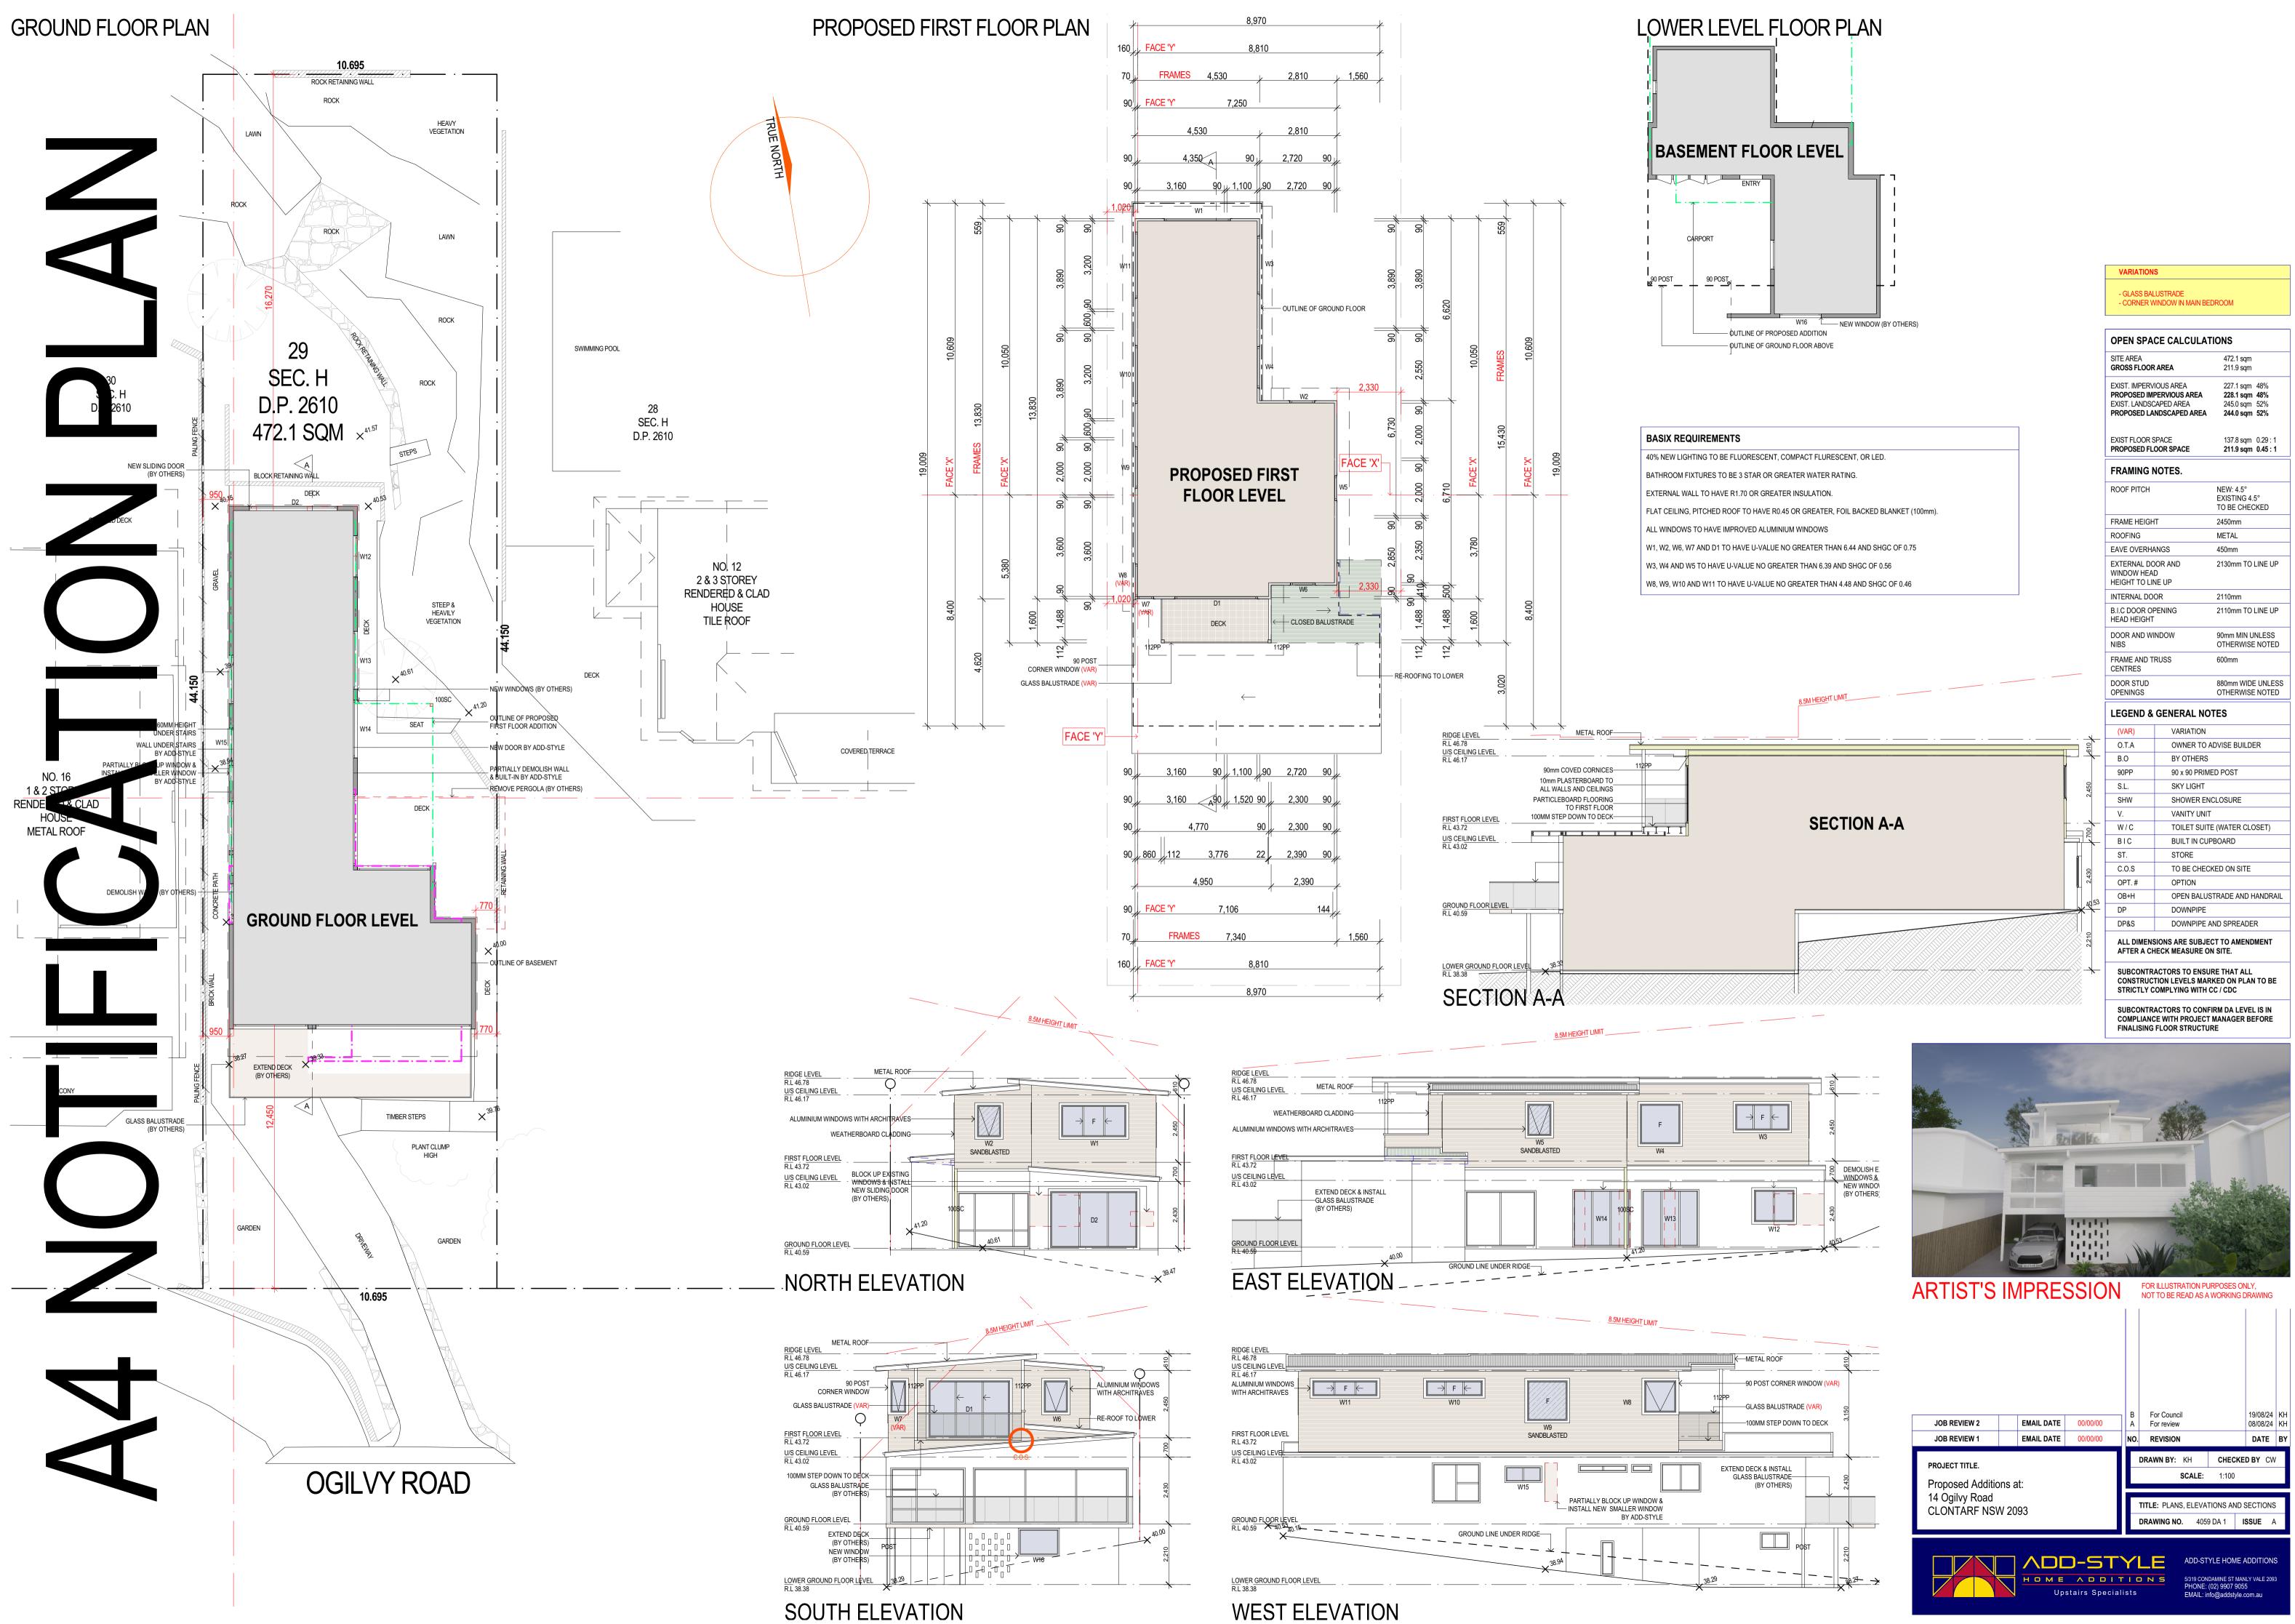

# SOUTH ELEVATION

| 8.5M HEIGHT LIMIT |   |
|-------------------|---|
|                   | - |
| SECTION A-A       |   |

| (VAR)                                                                     | VARIATION                    |  |
|---------------------------------------------------------------------------|------------------------------|--|
| O.T.A                                                                     | OWNER TO ADVISE BUILDER      |  |
| B.O                                                                       | BY OTHERS                    |  |
| 90PP                                                                      | 90 x 90 PRIMED POST          |  |
| S.L.                                                                      | SKY LIGHT                    |  |
| SHW                                                                       | SHOWER ENCLOSURE             |  |
| V.                                                                        | VANITY UNIT                  |  |
| W/C                                                                       | TOILET SUITE (WATER CLOSET)  |  |
| BIC                                                                       | BUILT IN CUPBOARD            |  |
| ST.                                                                       | STORE                        |  |
| C.O.S                                                                     | TO BE CHECKED ON SITE        |  |
| OPT. #                                                                    | OPTION                       |  |
| OB+H                                                                      | OPEN BALUSTRADE AND HANDRAIL |  |
| DP                                                                        | DOWNPIPE                     |  |
| DP&S                                                                      | DOWNPIPE AND SPREADER        |  |
| ALL DIMENSIONS ARE SUBJECT TO AMENDMENT<br>AFTER A CHECK MEASURE ON SITE. |                              |  |