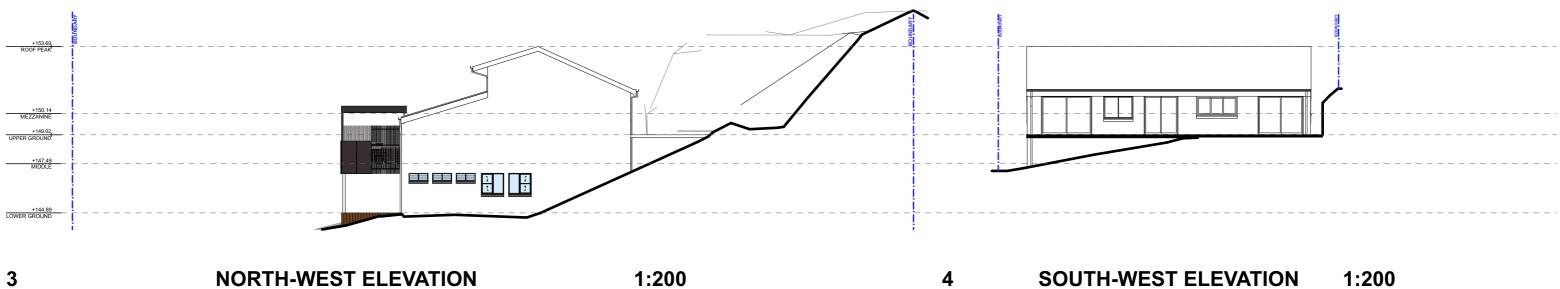

HAIGH AVENU

ш

| KYLIE DAVIDSON               | DRAWING TITLE:<br>NOTIFICATION ELEVATIONS |                     |
|------------------------------|-------------------------------------------|---------------------|
| RESS:                        | scale:<br>1:200 @A3                       | DATE:<br>18/10/21   |
| IGH AVENUE<br>DSE, NSW, 2085 | project no:<br>1010                       | drawing no:<br>NP02 |