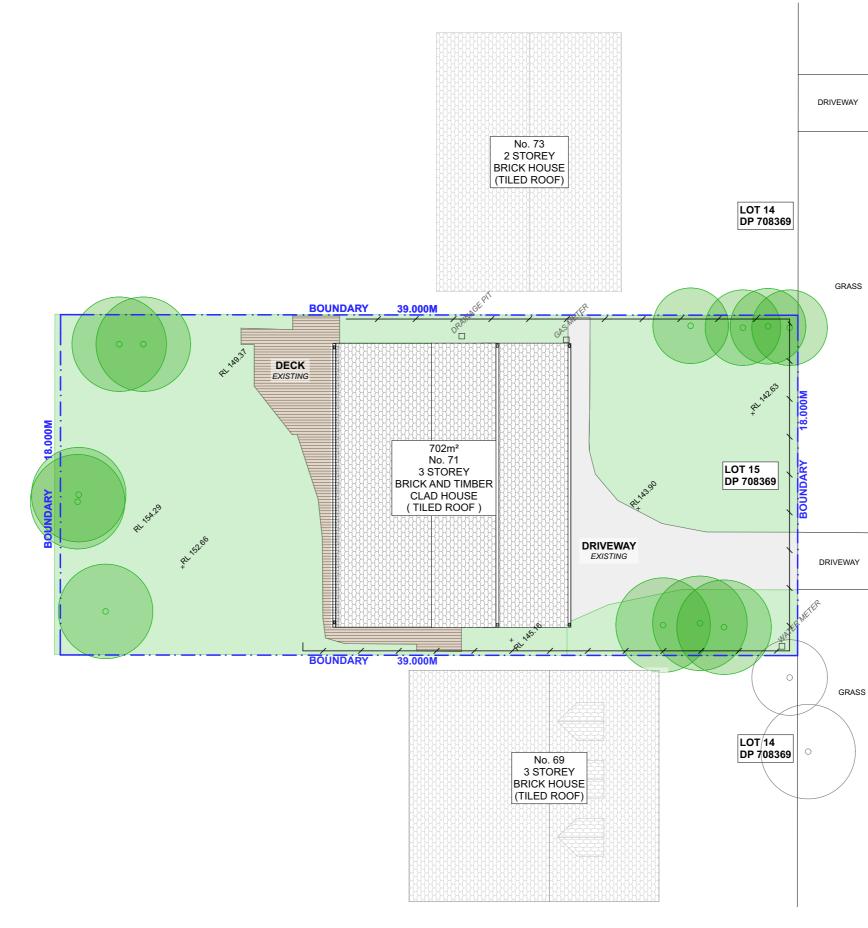

## SITE PLAN

1:200

1

| KYLIE DAVIDSON                      | DRAWING TITLE:<br>NOTIFICATION PLAN |                     |
|-------------------------------------|-------------------------------------|---------------------|
| ess:<br>GH AVENUE<br>DSE, NSW, 2085 | scale:<br>1:200 @A3                 | DATE:<br>18/10/21   |
|                                     | project no:<br>1010                 | drawing no:<br>NP01 |