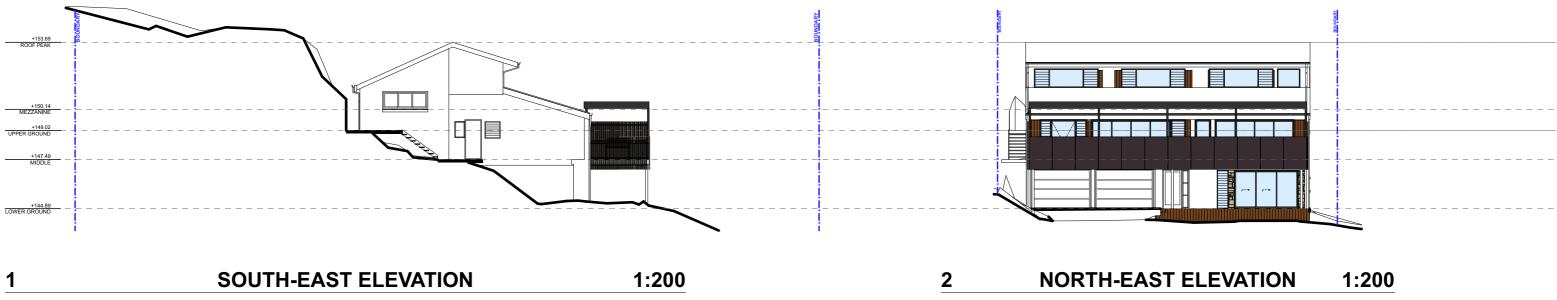

HAIGH AVENU

ш

| KYLIE DAVIDSON               | DRAWING TITLE:<br>NOTIFICATION ELEVATIONS |                     |
|------------------------------|-------------------------------------------|---------------------|
| RESS:                        | scale:<br>1:200 @A3                       | DATE:<br>18/10/21   |
| IGH AVENUE<br>DSE, NSW, 2085 | project no:<br>1010                       | drawing no:<br>NP02 |