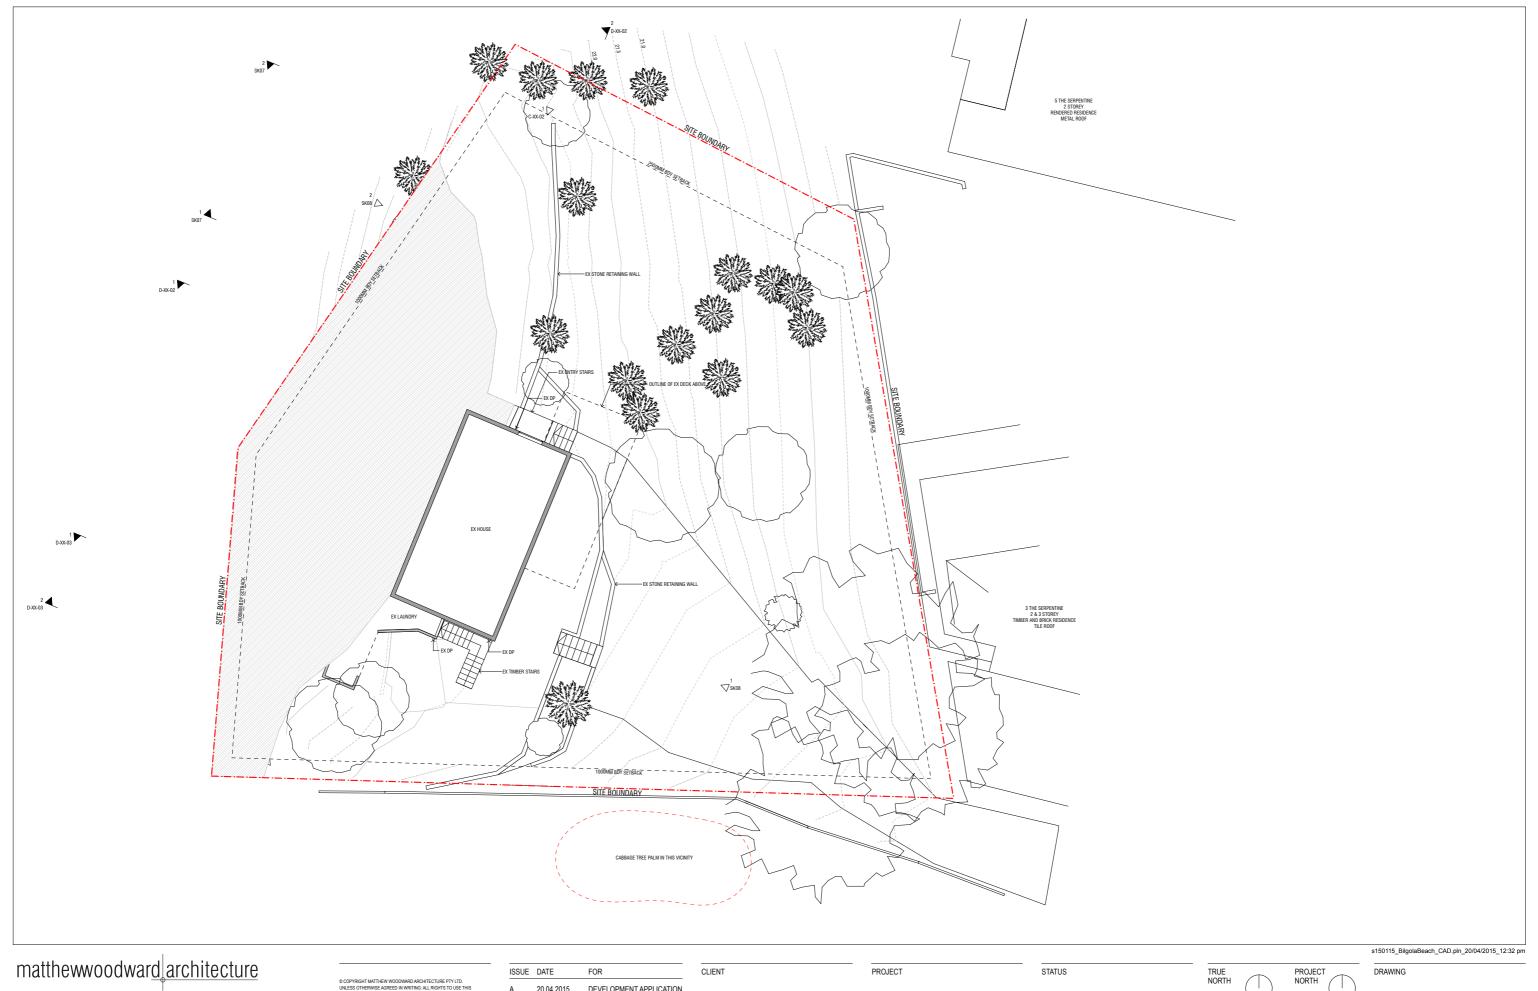

CLIENT IENT APPLICATION

BRUCE McCONOCHIE

PROJECT STATUS

1B THE SERPENTINE,
BILGOLA BEACH NSW 2107 DEVELOPMENT APPLICATION

TRUE NORTH PROJECT NORTH

SCALE 1:200 at A3

EX LOWER GROUND PLAN
DRAWING NUMBER ISSUE