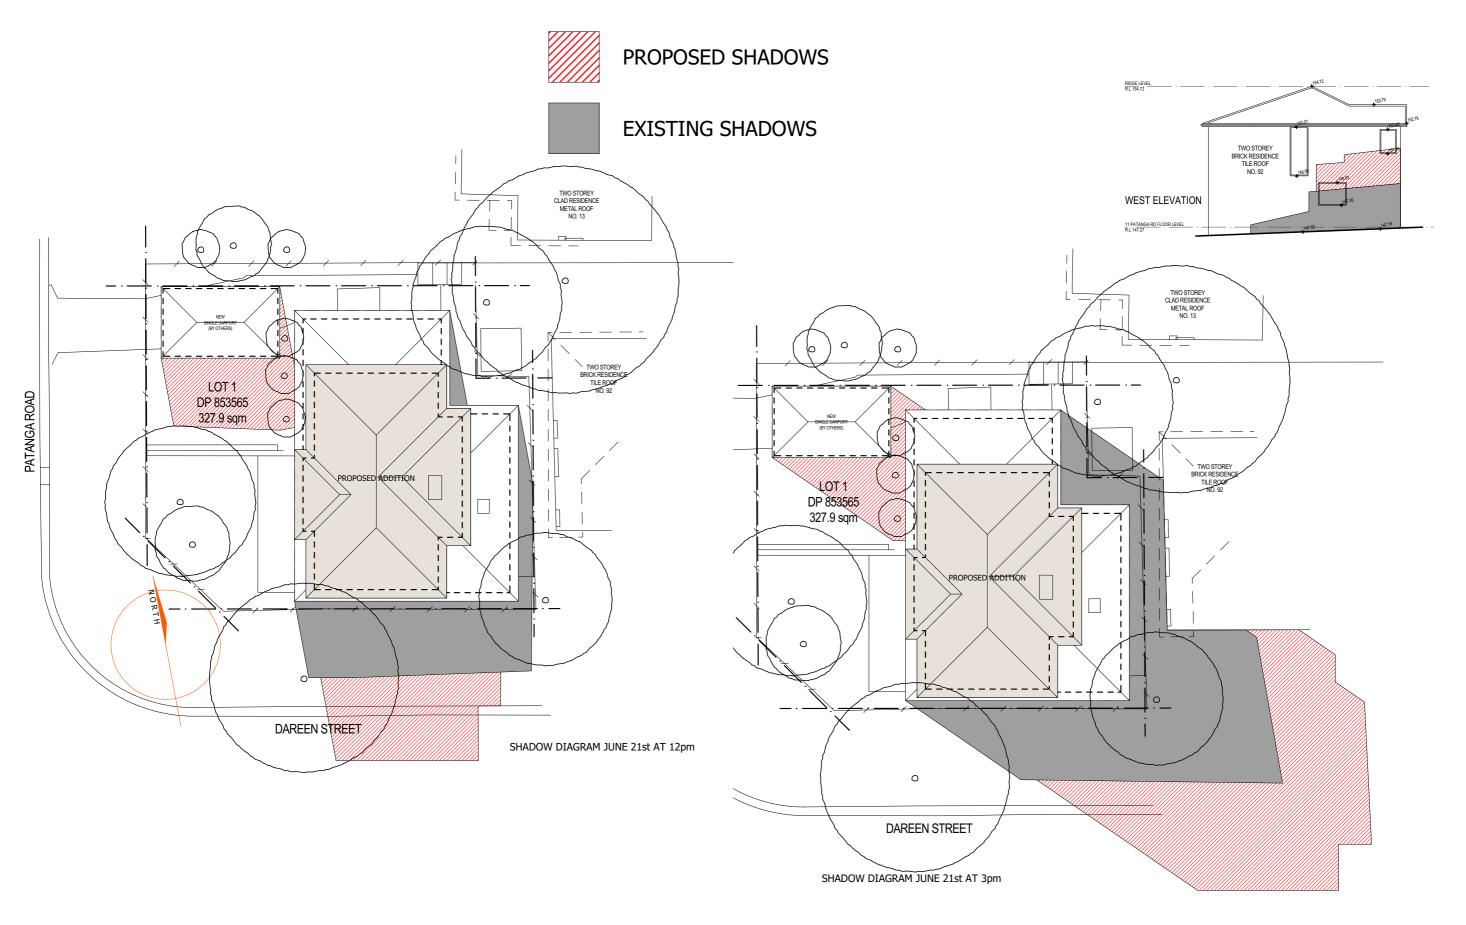

PROJECT TITLE Site Analysis & Shadow Diagrams

11 PATANGA ROAD, FRENCHS FOREST NSW 2086

17/05/19 DATE CHECKED SCALE DRAWN 1:200 GK CW

**DRAWING TITLE** SITE ANALYSIS AND SHADOW DIAGRAMS

DRAWING NO. ISSUE 8299 DA 1 В FOR COUNCIL 17/05/19 GK NO. REVISION DATE BY

TWO STOREY CLAD RESIDENCE METAL ROOF NO. 13

SHADOW DIAGRAM JUNE 21st AT 9am

PROJECT TITLE

Site Analysis & Shadow Diagrams

11 PATANGA ROAD, FRENCHS FOREST NSW 2086

|                                                 | 1:200 | GK                | CW      |           |      | NO | PEVISION | DATE        | RV       |    |
|-------------------------------------------------|-------|-------------------|---------|-----------|------|----|----------|-------------|----------|----|
|                                                 | SCALE | DRAWN             | CHECKED | 0_00      | 0_00 | _  | В        | FOR COUNCIL | 17/05/19 | GK |
| l                                               | SCALE | ALE DRAWN CHECKED |         | 8299 DA 1 | В    |    |          |             |          |    |
|                                                 | DATE  | 17/05/1           | 19      |           |      |    |          |             |          |    |
| DRAWING TITLE SITE ANALYSIS AND SHADOW DIAGRAMS |       | DRAWING NO.       | ISSUE   |           |      |    |          |             |          |    |