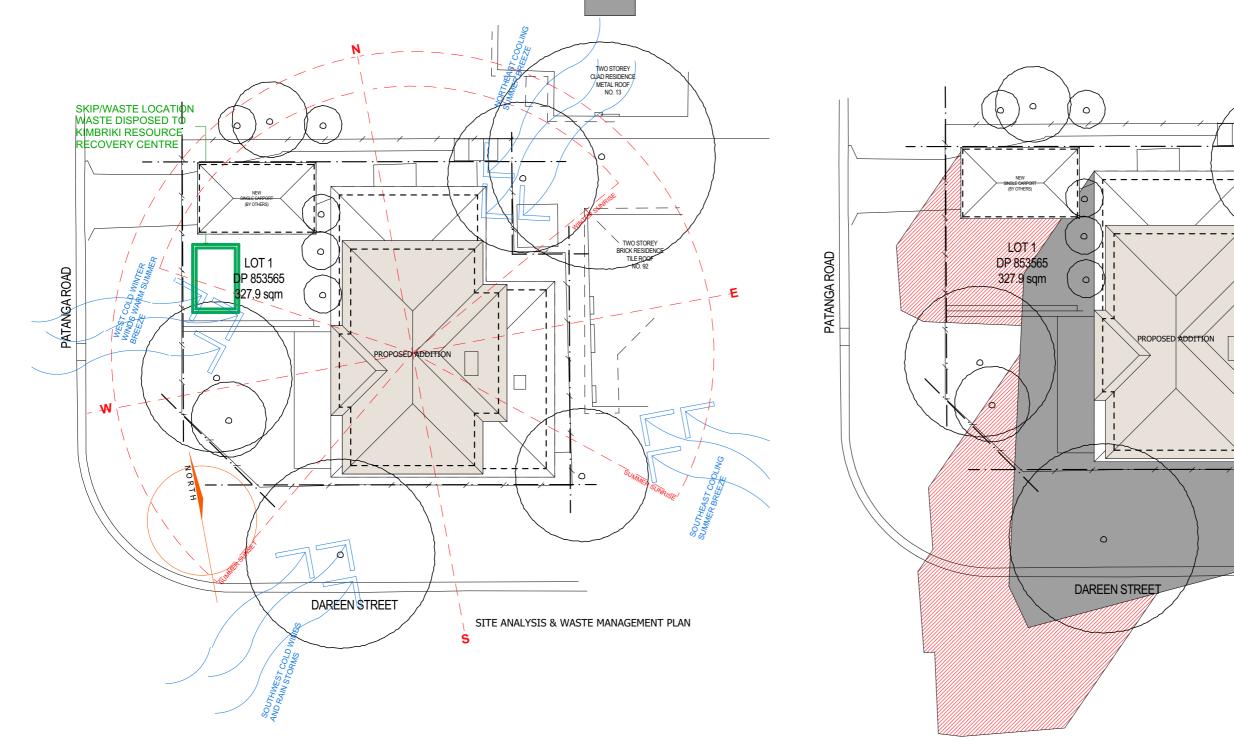

PROJECT TITLE Site Analysis & Shadow Diagrams

11 PATANGA ROAD, FRENCHS FOREST NSW 2086

17/05/19 DATE CHECKED SCALE DRAWN 1:200 GK CW

**DRAWING TITLE** SITE ANALYSIS AND SHADOW DIAGRAMS

DRAWING NO. ISSUE 8299 DA 1 В FOR COUNCIL 17/05/19 GK NO. REVISION DATE BY