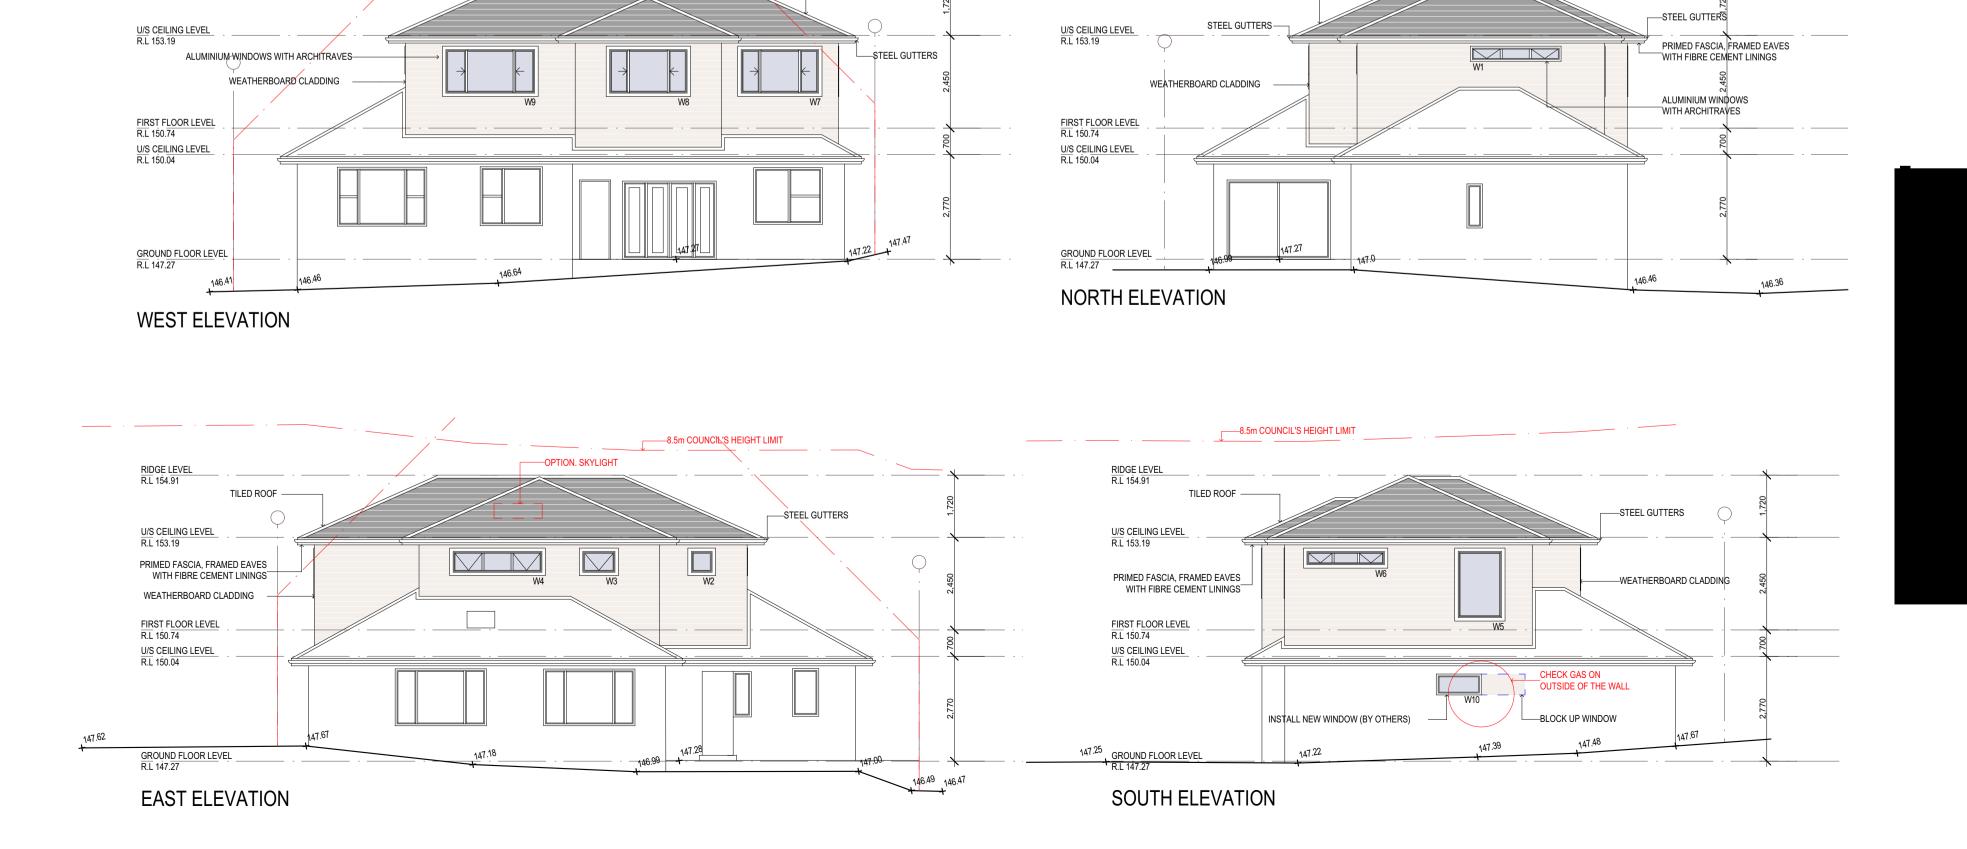

—TILED ROOF

RIDGE LEVEL R.L 154.91

TILED ROOF —

8.5m COUNCIL'S HEIGHT LIMIT

8.5m COUNCIL'S HEIGHT LIMIT

RIDGE LEVEL R.L 154.91

| FRAMING NOTES.             |                                           | OPEN SPACE CALCULATIONS                                                                                           |
|----------------------------|-------------------------------------------|-------------------------------------------------------------------------------------------------------------------|
| ROOF PITCH                 | NEW: 24°<br>EXISTING 29°<br>TO BE CHECKED | SITE AREA<br>GROSS FLOOR AREA                                                                                     |
| ME HEIGHT                  | 2450mm                                    | EXIST. IMPERVIOUS AREA PROPOSED IMPERVIOUS AREA                                                                   |
| /E OVERHANGS               | 450mm                                     | EXIST. LANDSCAPED AREA PROPOSED LANDSCAPED AREA                                                                   |
| EXTERNAL DOOR AND          |                                           | NO CHANGE TO EXISTING FOOTPRINT                                                                                   |
| INDOW HEAD HEIGHT          | 2130mm                                    |                                                                                                                   |
|                            | TO LINE UP                                |                                                                                                                   |
| INTERNAL DOOR              | 2110mm                                    | BASIX REQUIREMENTS                                                                                                |
| 3.I.C DOOR                 | 2130mm TO LINE UP                         | - 40% NEW LIGHTING TO BE FLUOR<br>FLURESCENT, OR LED.                                                             |
| DOOR AND WINDOW<br>NIBS    | 90mm MIN UNLESS<br>OTHERWISE NOTED        | - BATHRM FIXTURES TO BE 3 STAR<br>- EXTERNAL WALL TO HAVE R1.70 C<br>- FLAT CEILING TO HAVE R0.45 FOII<br>GREATER |
| FRAME AND TRUSS<br>CENTRES | 600mm                                     | - RAKED CEILING TO HAVE R0.74 FO                                                                                  |
| DOOR STUD<br>OPENINGS      | 880mm WIDE UNLESS<br>OTHERWISE NOTED      | - IMPROVED ALUMINIUM WINDOWS<br>- W7,W8, AND W9 TO HAVE PYRO LO                                                   |

| GROSS FLOOR AREA EXIST. IMPERVIOUS AREA EXIST. IMPERVIOUS AREA EXIST. LANDSCAPED AREA 115.6 sqm 35%  NO CHANGE TO EXISTING FOOTPRINT OR LANDSCAPE  BASIX REQUIREMENTS - 40% NEW LIGHTING TO BE FLUORESCENT, COMPACT FLURESCENT, OR LED. BATHRM FIXTURES TO BE 3 STAR OR GREATER WATER RATING. EXTERNAL WALL TO HAVE R1.70 OR GREATER INSULATIONION FLAT CEILLING TO HAVE R0.45 FOIL BACKED BLANKET (100mm) OR GREATER - RAKED CEILLING TO HAVE R0.74 FOIL BACKED BLANKET (100mm) OF |                                                                                                                                                                         | •                                              |  |
|---------------------------------------------------------------------------------------------------------------------------------------------------------------------------------------------------------------------------------------------------------------------------------------------------------------------------------------------------------------------------------------------------------------------------------------------------------------------------------------------------------------------------------------------------------------------------------|-------------------------------------------------------------------------------------------------------------------------------------------------------------------------|------------------------------------------------|--|
| PROPOSED IMPERVIOUS AREA 212.3 sqm 65% EXIST. LANDSCAPED AREA 115.6 sqm 35% PROPOSED LANDSCAPED AREA 115.6 sqm 35% NO CHANGE TO EXISTING FOOTPRINT OR LANDSCAPE  BASIX REQUIREMENTS  - 40% NEW LIGHTING TO BE FLUORESCENT, COMPACT FLURESCENT, OR LED BATHRM FIXTURES TO BE 3 STAR OR GREATER WATER RATING EXTERNAL WALL TO HAVE R1.70 OR GREATER INSULATIONION FLAT CEILING TO HAVE R0.45 FOIL BACKED BLANKET (100mm) OR GREATER                                                                                                                                               | GROSS FLOOR AREA                                                                                                                                                        | 205.19 sqm                                     |  |
| EXIST. LANDSCAPED AREA 115.6 sqm 35% PROPOSED LANDSCAPED AREA 115.6 sqm 35% NO CHANGE TO EXISTING FOOTPRINT OR LANDSCAPE  BASIX REQUIREMENTS  - 40% NEW LIGHTING TO BE FLUORESCENT, COMPACT FLURESCENT, OR LED BATHRM FIXTURES TO BE 3 STAR OR GREATER WATER RATING EXTERNAL WALL TO HAVE R1.70 OR GREATER INSULATIONION - FLAT CEILING TO HAVE R0.45 FOIL BACKED BLANKET (100mm) OR GREATER                                                                                                                                                                                    | EXIST. IMPERVIOUS AREA                                                                                                                                                  | 212.3 sqm 65%                                  |  |
| PROPOSED LANDSCAPED AREA 115.6 sqm 35%  NO CHANGE TO EXISTING FOOTPRINT OR LANDSCAPE  BASIX REQUIREMENTS  - 40% NEW LIGHTING TO BE FLUORESCENT, COMPACT FLURESCENT, OR LED BATHRM FIXTURES TO BE 3 STAR OR GREATER WATER RATING EXTERNAL WALL TO HAVE R1.70 OR GREATER INSULATIONION - FLAT CEILING TO HAVE R0.45 FOIL BACKED BLANKET (100mm) OR GREATER                                                                                                                                                                                                                        | PROPOSED IMPERVIOUS AREA                                                                                                                                                | 212.3 sqm 65%                                  |  |
| BASIX REQUIREMENTS  - 40% NEW LIGHTING TO BE FLUORESCENT, COMPACT FLURESCENT, OR LED BATHRM FIXTURES TO BE 3 STAR OR GREATER WATER RATING EXTERNAL WALL TO HAVE R1.70 OR GREATER INSULATIONION -FLAT CEILING TO HAVE R0.45 FOIL BACKED BLANKET (100mm) OR GREATER                                                                                                                                                                                                                                                                                                               | EXIST. LANDSCAPED AREA                                                                                                                                                  | 115.6 sgm 35%                                  |  |
| BASIX REQUIREMENTS  - 40% NEW LIGHTING TO BE FLUORESCENT, COMPACT FLURESCENT, OR LED.  - BATHRM FIXTURES TO BE 3 STAR OR GREATER WATER RATING.  - EXTERNAL WALL TO HAVE R1.70 OR GREATER INSULATIONION FLAT CELLING TO HAVE R0.45 FOIL BACKED BLANKET (100mm) OR GREATER                                                                                                                                                                                                                                                                                                        | PROPOSED LANDSCAPED AREA                                                                                                                                                | 115.6 sqm 35%                                  |  |
| BASIX REQUIREMENTS  - 40% NEW LIGHTING TO BE FLUORESCENT, COMPACT FLURESCENT, OR LED.  - BATHRM FIXTURES TO BE 3 STAR OR GREATER WATER RATING.  - EXTERNAL WALL TO HAVE R1.70 OR GREATER INSULATIONION FLAT CELLING TO HAVE R0.45 FOIL BACKED BLANKET (100mm) OR GREATER                                                                                                                                                                                                                                                                                                        | NO CHANCE TO EVICTING FOOTBRINE OF                                                                                                                                      | ANDSCADE                                       |  |
| - 40% NEW LIGHTING TO BE FLUORESCENT, COMPACT<br>FLURESCENT, OR LED.<br>- BATHRM FIXTURES TO BE 3 STAR OR GREATER WATER RATING.<br>- EXTERNAL WALL TO HAVE R1.70 OR GREATER INSULATIONION<br>-FLAT CEILING TO HAVE R0.45 FOIL BACKED BLANKET (100mm) OR<br>GREATER                                                                                                                                                                                                                                                                                                              | NO CHANGE TO EXISTING FOOTPRINT OF                                                                                                                                      | CLANDSCAPE                                     |  |
| - 40% NEW LIGHTING TO BE FLUORESCENT, COMPACT<br>FLURESCENT, OR LED.<br>- BATHRM FIXTURES TO BE 3 STAR OR GREATER WATER RATING.<br>- EXTERNAL WALL TO HAVE R1.70 OR GREATER INSULATIONION<br>-FLAT CEILING TO HAVE R0.45 FOIL BACKED BLANKET (100mm) OR<br>GREATER                                                                                                                                                                                                                                                                                                              |                                                                                                                                                                         |                                                |  |
| - 40% NEW LIGHTING TO BE FLUORESCENT, COMPACT<br>FLURESCENT, OR LED.<br>- BATHRM FIXTURES TO BE 3 STAR OR GREATER WATER RATING.<br>- EXTERNAL WALL TO HAVE R1.70 OR GREATER INSULATIONION<br>-FLAT CEILING TO HAVE R0.45 FOIL BACKED BLANKET (100mm) OR<br>GREATER                                                                                                                                                                                                                                                                                                              |                                                                                                                                                                         |                                                |  |
| - 40% NEW LIGHTING TO BE FLUORESCENT, COMPACT<br>FLURESCENT, OR LED.<br>- BATHRM FIXTURES TO BE 3 STAR OR GREATER WATER RATING.<br>- EXTERNAL WALL TO HAVE R1.70 OR GREATER INSULATIONION<br>-FLAT CEILING TO HAVE R0.45 FOIL BACKED BLANKET (100mm) OR<br>GREATER                                                                                                                                                                                                                                                                                                              |                                                                                                                                                                         |                                                |  |
| - 40% NEW LIGHTING TO BE FLUORESCENT, COMPACT<br>FLURESCENT, OR LED.<br>- BATHRM FIXTURES TO BE 3 STAR OR GREATER WATER RATING.<br>- EXTERNAL WALL TO HAVE R1.70 OR GREATER INSULATIONION<br>-FLAT CEILING TO HAVE R0.45 FOIL BACKED BLANKET (100mm) OR<br>GREATER                                                                                                                                                                                                                                                                                                              |                                                                                                                                                                         |                                                |  |
| FLURESCENT, OR LED.  - BATHRM FIXTURES TO BE 3 STAR OR GREATER WATER RATING.  - EXTERNAL WALL TO HAVE R1.70 OR GREATER INSULATIONION - FLAT CEILING TO HAVE R0.45 FOIL BACKED BLANKET (100mm) OR GREATER                                                                                                                                                                                                                                                                                                                                                                        |                                                                                                                                                                         |                                                |  |
| - BATHRM FIXTURES TO BE 3 STAR OR GREATER WATER RATING.<br>- EXTERNAL WALL TO HAVE R1.70 OR GREATER INSULATIONION<br>- FLAT CEILING TO HAVE R0.45 FOIL BACKED BLANKET (100mm) OR<br>GREATER                                                                                                                                                                                                                                                                                                                                                                                     | BASIX REQUIREMENTS                                                                                                                                                      |                                                |  |
| - EXTERNAL WALL TO HAVE R1.70 OR GREATER INSULATIONION<br>- FLAT CEILING TO HAVE R0.45 FOIL BACKED BLANKET (100mm) OR<br>GREATER                                                                                                                                                                                                                                                                                                                                                                                                                                                |                                                                                                                                                                         | CENT, COMPACT                                  |  |
| - FLAT CEILING TO HAVE R0.45 FOIL BACKED BLANKET (100mm) OR GREATER                                                                                                                                                                                                                                                                                                                                                                                                                                                                                                             | - 40% NEW LIGHTING TO BE FLUORES                                                                                                                                        | CENT, COMPACT                                  |  |
| GREATER                                                                                                                                                                                                                                                                                                                                                                                                                                                                                                                                                                         | - 40% NEW LIGHTING TO BE FLUORES FLURESCENT, OR LED.                                                                                                                    | ,                                              |  |
|                                                                                                                                                                                                                                                                                                                                                                                                                                                                                                                                                                                 | - 40% NEW LIGHTING TO BE FLUORES<br>FLURESCENT, OR LED.<br>- BATHRM FIXTURES TO BE 3 STAR OR                                                                            | GREATER WATER RATING.                          |  |
| - RAKED CEILING TO HAVE RO.74 FOIL BACKED BLANKET (100mm) OF                                                                                                                                                                                                                                                                                                                                                                                                                                                                                                                    | - 40% NEW LIGHTING TO BE FLUORES<br>FLURESCENT, OR LED.<br>- BATHRM FIXTURES TO BE 3 STAR OR<br>- EXTERNAL WALL TO HAVE R1.70 OR 0                                      | GREATER WATER RATING.<br>GREATER INSULATIONION |  |
|                                                                                                                                                                                                                                                                                                                                                                                                                                                                                                                                                                                 | - 40% NEW LIGHTING TO BE FLUORES<br>FLURESCENT, OR LED.<br>- BATHRM FIXTURES TO BE 3 STAR OR<br>- EXTERNAL WALL TO HAVE R1.70 OR<br>- FLAT CEILING TO HAVE R0.45 FOIL B | GREATER WATER RATING.<br>GREATER INSULATIONION |  |

D ALUMINIUM WINDOWS ND W9 TO HAVE PYRO LOW-E GLASS

C FOR COUNCIL AMENDED 17/05/19 GK 25/04/19 GK DATE BY B FOR COUNCIL A FOR PLAN MEETING NO. REVISION

PROJECT TITLE. FIRST FLOOR ADDITION AT

11 Patanga Road, Frenchs Forest NSW 2086

| SCALE: 1:100        | DATE: 17/03/19     |
|---------------------|--------------------|
| DRAWN BY: GK        | CHECKED: CW        |
|                     |                    |
| _                   |                    |
| TITLE: PLANS, ELEVA | TIONS AND SECTIONS |
| DRAWING NO. 8299    | DA 1 ISSUE C       |