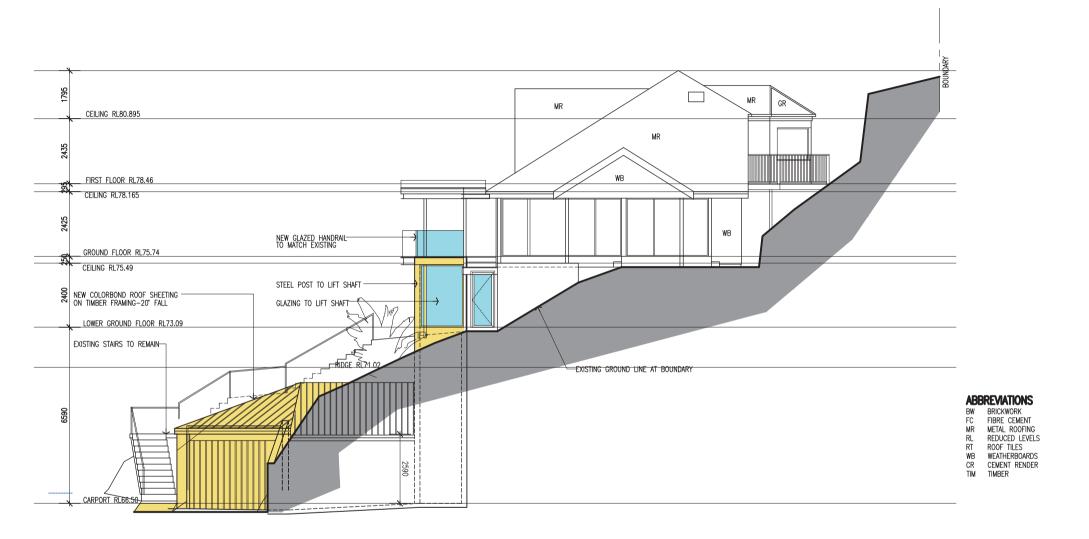

# WEST ELEVATION Scale: 1:100

| AMENDMENTS                                                                                                                                                                                                         | ARCHITECTS<br>77 Telegro | ABN 78<br>BUILDING CC<br>ph Road , Pymble NSW 2 |      | PROJECT MANAGERS<br>Mob:0414 975 225 | ALTERATIONS AND ADDITIONS TO EXISTING RESIDENCE<br>87 ALEXANDRA CRESCENT BAVIEW<br>FOR: ARNAUD AND JANE DIEMONT |                   |
|--------------------------------------------------------------------------------------------------------------------------------------------------------------------------------------------------------------------|--------------------------|-------------------------------------------------|----