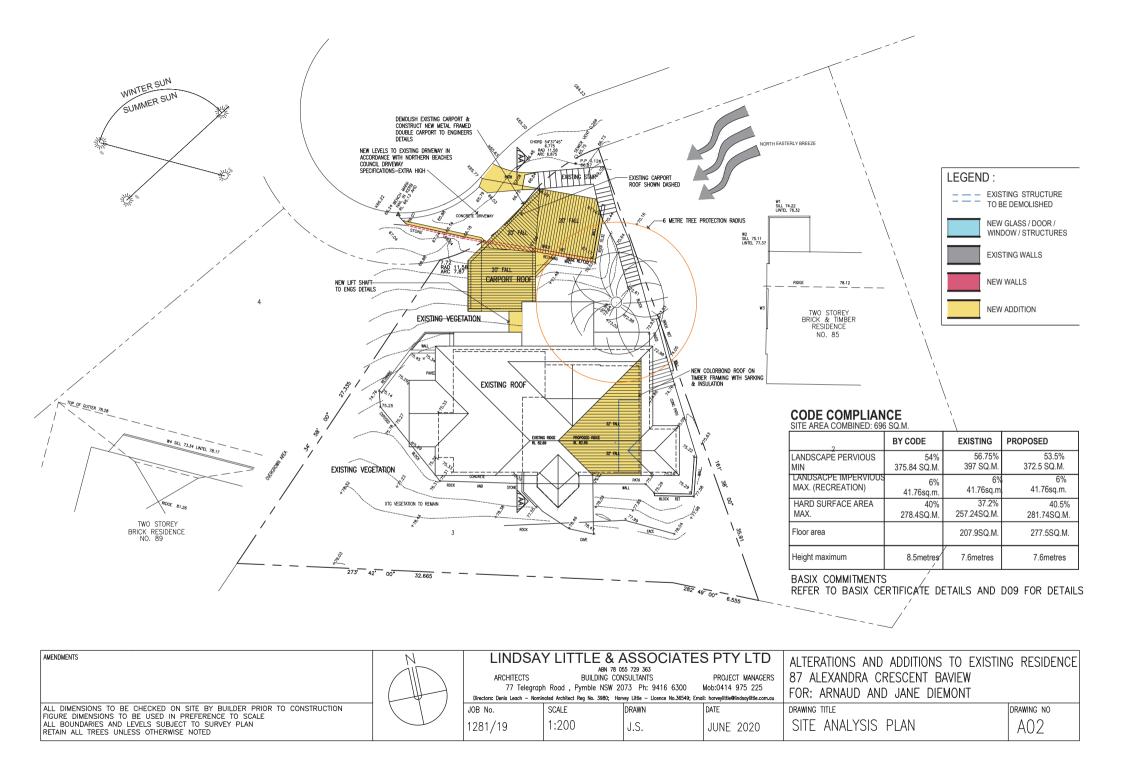

# WEST ELEVATION Scale: 1:100

| AMENDMENTS                                                                                                                                                                                                         | ARCHITECTS<br>77 Telegro | ABN 78<br>BUILDING CC<br>ph Road , Pymble NSW 2 |      | PROJECT MANAGERS<br>Mob:0414 975 225 | ALTERATIONS AND ADDITIONS TO EXISTING RESIDENCE<br>87 ALEXANDRA CRESCENT BAVIEW<br>FOR: ARNAUD AND JANE DIEMONT |                   |
|--------------------------------------------------------------------------------------------------------------------------------------------------------------------------------------------------------------------|--------------------------|-------------------------------------------------|