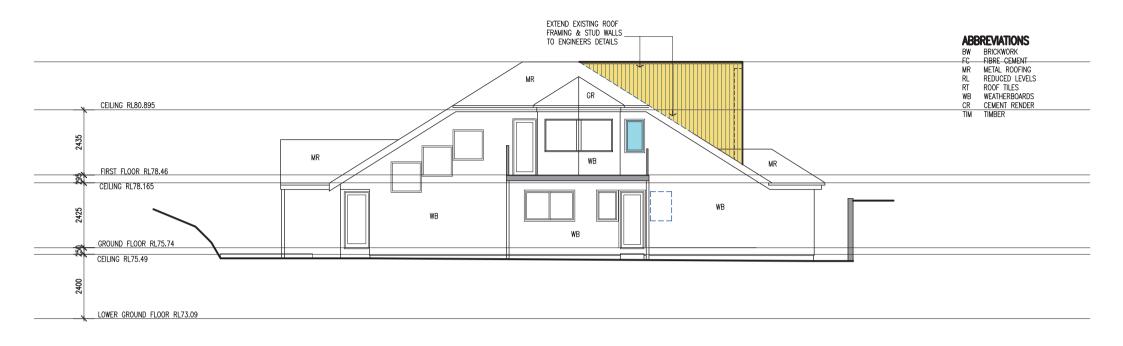

--------------------------------------------------------------------|--------------------------|-------------------------------------------------|------|--------------------------------------|-----------------------------------------------------------------------------------------------------------------|-------------------|
| ALL DIMENSIONS TO BE CHECKED ON SITE BY BUILDER PRIOR TO CONSTRUCTION FIGURE DIMENSIONS TO BE USED IN PREFERENCE TO SCALE ALL BOUNDARIES AND LEVELS SUBJECT TO SURVEY PLAN RETAIN ALL TREES UNLESS OTHERWISE NOTED | JOB No.<br>1281/19       | SCALE<br>1:100                                  | J.S. | JUNE 2020                            | DRAWING TITLE WEST ELEVATION                                                                                    | DRAWING NO<br>AO8 |



3 SOUTH ELEVATION

## BASIX COMMITMENTS REFER TO BASIX CERTIFICATE DETAILS

HOT WATER

- GAS INSTANTANEOUS 3 STAR

# **LIGHTING**

- INSTALL MINIMUM 40% LED OR COMPACT FLUORESCENT
- SHOWERHEADS MIN 3 STAR (LESS THAN 9L/MINUTE)
   TOILETS MIN 3 STAR (4L/MINUTE)
   TAPS MIN 3 STAR (LESS THAN 9L/MINUTE)

- CONSTRUCTION, AND ADDITIONAL INSULATION REQUIRED (R VALUE)
- FLOOR CONCRETE SLAB ON GROUND, NIL SUSPENDED FLOOR WITH ENCLOSED SUBFLOOR R1.3 INC CONSTRUCTION
- FLOOR ABOVE EXISTING DWELLING, NIL
- INTERNAL WALL SHARED WITH GARAGE, SINGLE SKIN MASONRY-NIL
- EXTERNAL WALL BRICK VENEER R 1.16 OR 1.70 INCLUDING CONSTRUCTION
- EXTERNAL WALL CAVITY BRICK -NIL

- EXTERNAL WALL GAVITY BRICK -NIL

   EXTERNAL WALL FRAMED R1.3 OR 1.7 INCLUDING CONSTRUCTION

   FLAT CEILING PITCHED ROOF, CEILING R2.5