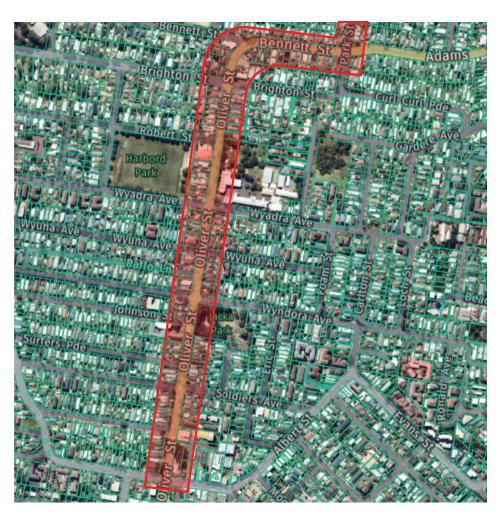

## LOCALITY PLAN NOT TO SCALE

| Г  |            |                   |         | LEVEL DATUM: AHD   | PLOT DATE: 03/11/2023   FOLDER: vs.\transport network\vlickolos Murcoc\Freshwater - Oliver Street - Bicycle Lone\TCI - OLIVER STREET, FRESHWATER - CYCLE WAY - REVISION_recover.dwg |                            |                           |   |                                             |          |
|----|------------|-------------------|---------|--------------------|-------------------------------------------------------------------------------------------------------------------------------------------------------------------------------------|----------------------------|---------------------------|---|---------------------------------------------|----------|
|    |            |                   |         | CO-ORD SYSTEM: MGA | PRELIMINARY                                                                                                                                                                         | DESIGN APPROVED            | APPROVED FOR CONSTRUCTION |   | 0 0.10 0.20 0.30 0.40 0.50 METRES 1:20 © A3 | $\Box A$ |
|    |            |                   |         | SURVEYED: N.A.     | DRAWN BY: NICHOLAS M                                                                                                                                                                | DESIGNED BY: PHILLIP DEVON | PROJ. MGR: N.A.           | Α | METRES 1: 20 @ A3                           | 7.64     |
|    |            |                   |         | WORK-AS-EXECUTED   | DATED: 08/08/23                                                                                                                                                                     | DATED: 08/08/23            | DATE: (**/**/****)        | _ | 0 0.2 0.4 0.6 0.8 1                         |          |
| 2  | 2 20/10/23 | AMENDMENTS        | NM      | BY: N.A.           | INITIATED BY: PHIL DEVON                                                                                                                                                            | APPROVED BY: PHIL DEVON    | APPROVED BY:              | В | METRES 1:40 @ A3                            |          |
|    |            | INITIATE DRAWINGS | NM      | DATE: **/**/****   |                                                                                                                                                                                     |                            | PRINCIPAL ENGINEER        | _ | 0 0.5 1.0 1.5 2.0 2.5                       |          |
| No | DATE       | AMENDMENTS        | INITIAL |                    | (MANAGER TRANSPORT)                                                                                                                                                                 | MANAGER IRANSPORT          | PRINCIPAL ENGINEER        | С | METRES 1:100 @ A3                           | _        |