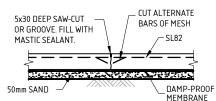

POSITIONS OF MAXIMUM MOMENT ARE NOT PERMITTED.
- ALL REINFORCEMENT SHALL BE FIRMLY SUPPORTED ON INSULATED C.5 STEEL, PLASTIC OR CONCRETE CHAIRS GENERALLY AT NOT GREATER THAN 800mm CENTRES BOTH WAYS. RODS SHALL BE TIED AT ALTERNATE INTERSECTIONS.

#### PREPARATION UNDER DRIVEWAY SLAB

- STRIP SOIL, VEGETATION AND ANY OTHER DELETERIOUS MATTER FROM AREA 1 UNDER SLABS AND EXCAVATE TO REQUIRED LEVEL WHERE NECESSARY.
- COMPACT SUBGRADE TO 98% MAXIMUM STANDARD DRY DENSITY, REPLACING 2 ANY SOFT OR YIELDING AREAS WITH APPROVED EXCAVATED MATERIAL.
- 3. FILL, AS REQUIRED, SHALL BE COMPACTED IN LAYERS OF 250mm LOOSE THICKNESS TO 98% MAXIMUM STANDARD DRY DENSITY.
- PAVEMENT SUB-BASE MATERIAL TO BE DGS20 (OR EQUIV.). ALTERNATIVELY. THE BEST LOCALLY AVAILABLE MATERIAL MAY BE SUBMITTED FOR APPROVAL











| П | Λ. | ٧, |   | 1 |
|---|----|----|---|---|
| R | A  | V  | С |   |

DENOTES SAW CUT JOINT (S.J.) OWNER: The owner is responsible for maintenance of building and site. Refer to the CSIRO 'Guide to Home Owners on Foundation Maintenance and Performance' APP REV ΒY DATE **ISSUE / REVISION DESCRIPTION** CHK TITIF NAME DATE 0 DC 20/03/23 DM GΡ DRAFTER ISSUED FOR REVIEW AND COMMENTS ONLY NOT FOR CONSTRUCTION DC 20/04/23 DM GΡ DESIGNER DM DC 25/05/23 ISSUED FOR REVIEW AND COMMENTS ONLY NOT FOR CONSTRUCTION 20/04/23 1 ENG. CHECK ΠМ 20/04/23 SCALE AS SHOWN SIZE A3 APPROVED BY: GERVASE PURICH FIEAust CPEng NER BPB RBP RPEQ

### PROPOSED DRIVEWAY LAYOUT PLAN

- DRIVEWAY 125 THICK SLAB

**SL72 REINFORCEMENT** 

50mm COVER

SCALE: 1:200

NB:



А

| I                               | I