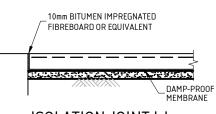

S IN POSITIONS OF MAXIMUM MOMENT ARE NOT PERMITTED.
- ALL REINFORCEMENT SHALL BE FIRMLY SUPPORTED ON INSULATED C.5 STEEL, PLASTIC OR CONCRETE CHAIRS GENERALLY AT NOT GREATER THAN 800mm CENTRES BOTH WAYS. RODS SHALL BE TIED AT ALTERNATE INTERSECTIONS.

#### PREPARATION UNDER DRIVEWAY SLAB

- STRIP SOIL, VEGETATION AND ANY OTHER DELETERIOUS MATTER FROM AREA 1 UNDER SLABS AND EXCAVATE TO REQUIRED LEVEL WHERE NECESSARY.
- COMPACT SUBGRADE TO 98% MAXIMUM STANDARD DRY DENSITY, REPLACING 2 ANY SOFT OR YIELDING AREAS WITH APPROVED EXCAVATED MATERIAL.
- 3. FILL, AS REQUIRED, SHALL BE COMPACTED IN LAYERS OF 250mm LOOSE THICKNESS TO 98% MAXIMUM STANDARD DRY DENSITY.
- PAVEMENT SUB-BASE MATERIAL TO BE DGS20 (OR EQUIV.). ALTERNATIVELY. THE BEST LOCALLY AVAILABLE MATERIAL MAY BE SUBMITTED FOR APPROVAL











| П | Λ. | ٧, |   | 1 |
|---|----|----|---|---|
| R | A  | V  | С |   |

DENOTES SAW CUT JOINT (S.J.) OWNER: The owner is responsible for maintenance of building and site. Refer to the CSIRO 'Guide to Home Owners on Foundation Maintenance and Performance' APP REV ΒY DATE **ISSUE / REVISION DESCRIPTION** CHK TITIF NAME DATE 0 DC 20/03/23 DM GΡ DRAFTER ISSUED FOR REVIEW AND COMMENTS ONLY NOT FOR CONSTRUCTION DC 20/04/23 DM GΡ DESIGNER DM DC 25/05/23 ISSUED FOR REVIEW AND COMMENTS ONLY NOT FOR CONSTRUCTION 20/04/23 1 ENG. CHECK ΠМ 20/04/23 SCALE AS SHOWN SIZE A3 APPROVED BY: GERVASE PURICH FIEAust CPEng NER BPB RBP RPEQ

### PROPOSED DRIVEWAY LAYOUT PLAN

- DRIVEWAY 125 THICK SLAB

**SL72 REINFORCEMENT** 

50mm COVER

SCALE: 1:200

NB:



А

| I                               | I