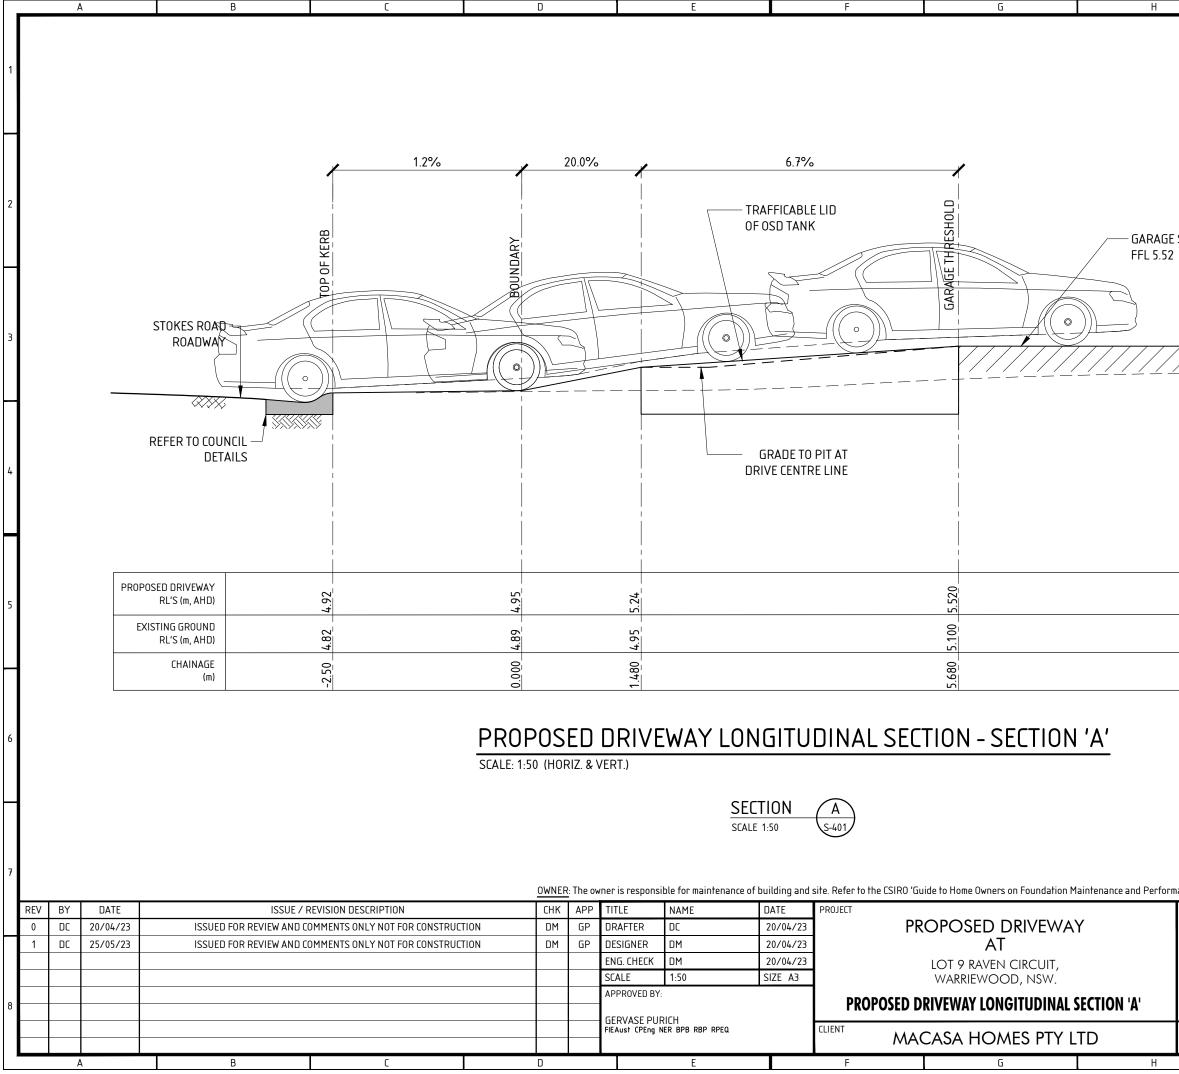

| П | Λ. | ٧, |   | 1 |
|---|----|----|---|---|
| R | A  | V  | С |   |

DENOTES SAW CUT JOINT (S.J.) OWNER: The owner is responsible for maintenance of building and site. Refer to the CSIRO 'Guide to Home Owners on Foundation Maintenance and Performance' APP REV ΒY DATE **ISSUE / REVISION DESCRIPTION** CHK TITIF NAME DATE 0 DC 20/03/23 DM GΡ DRAFTER ISSUED FOR REVIEW AND COMMENTS ONLY NOT FOR CONSTRUCTION DC 20/04/23 DM GΡ DESIGNER DM DC 25/05/23 ISSUED FOR REVIEW AND COMMENTS ONLY NOT FOR CONSTRUCTION 20/04/23 1 ENG. CHECK ΠМ 20/04/23 SCALE AS SHOWN SIZE A3 APPROVED BY: GERVASE PURICH FIEAust CPEng NER BPB RBP RPEQ