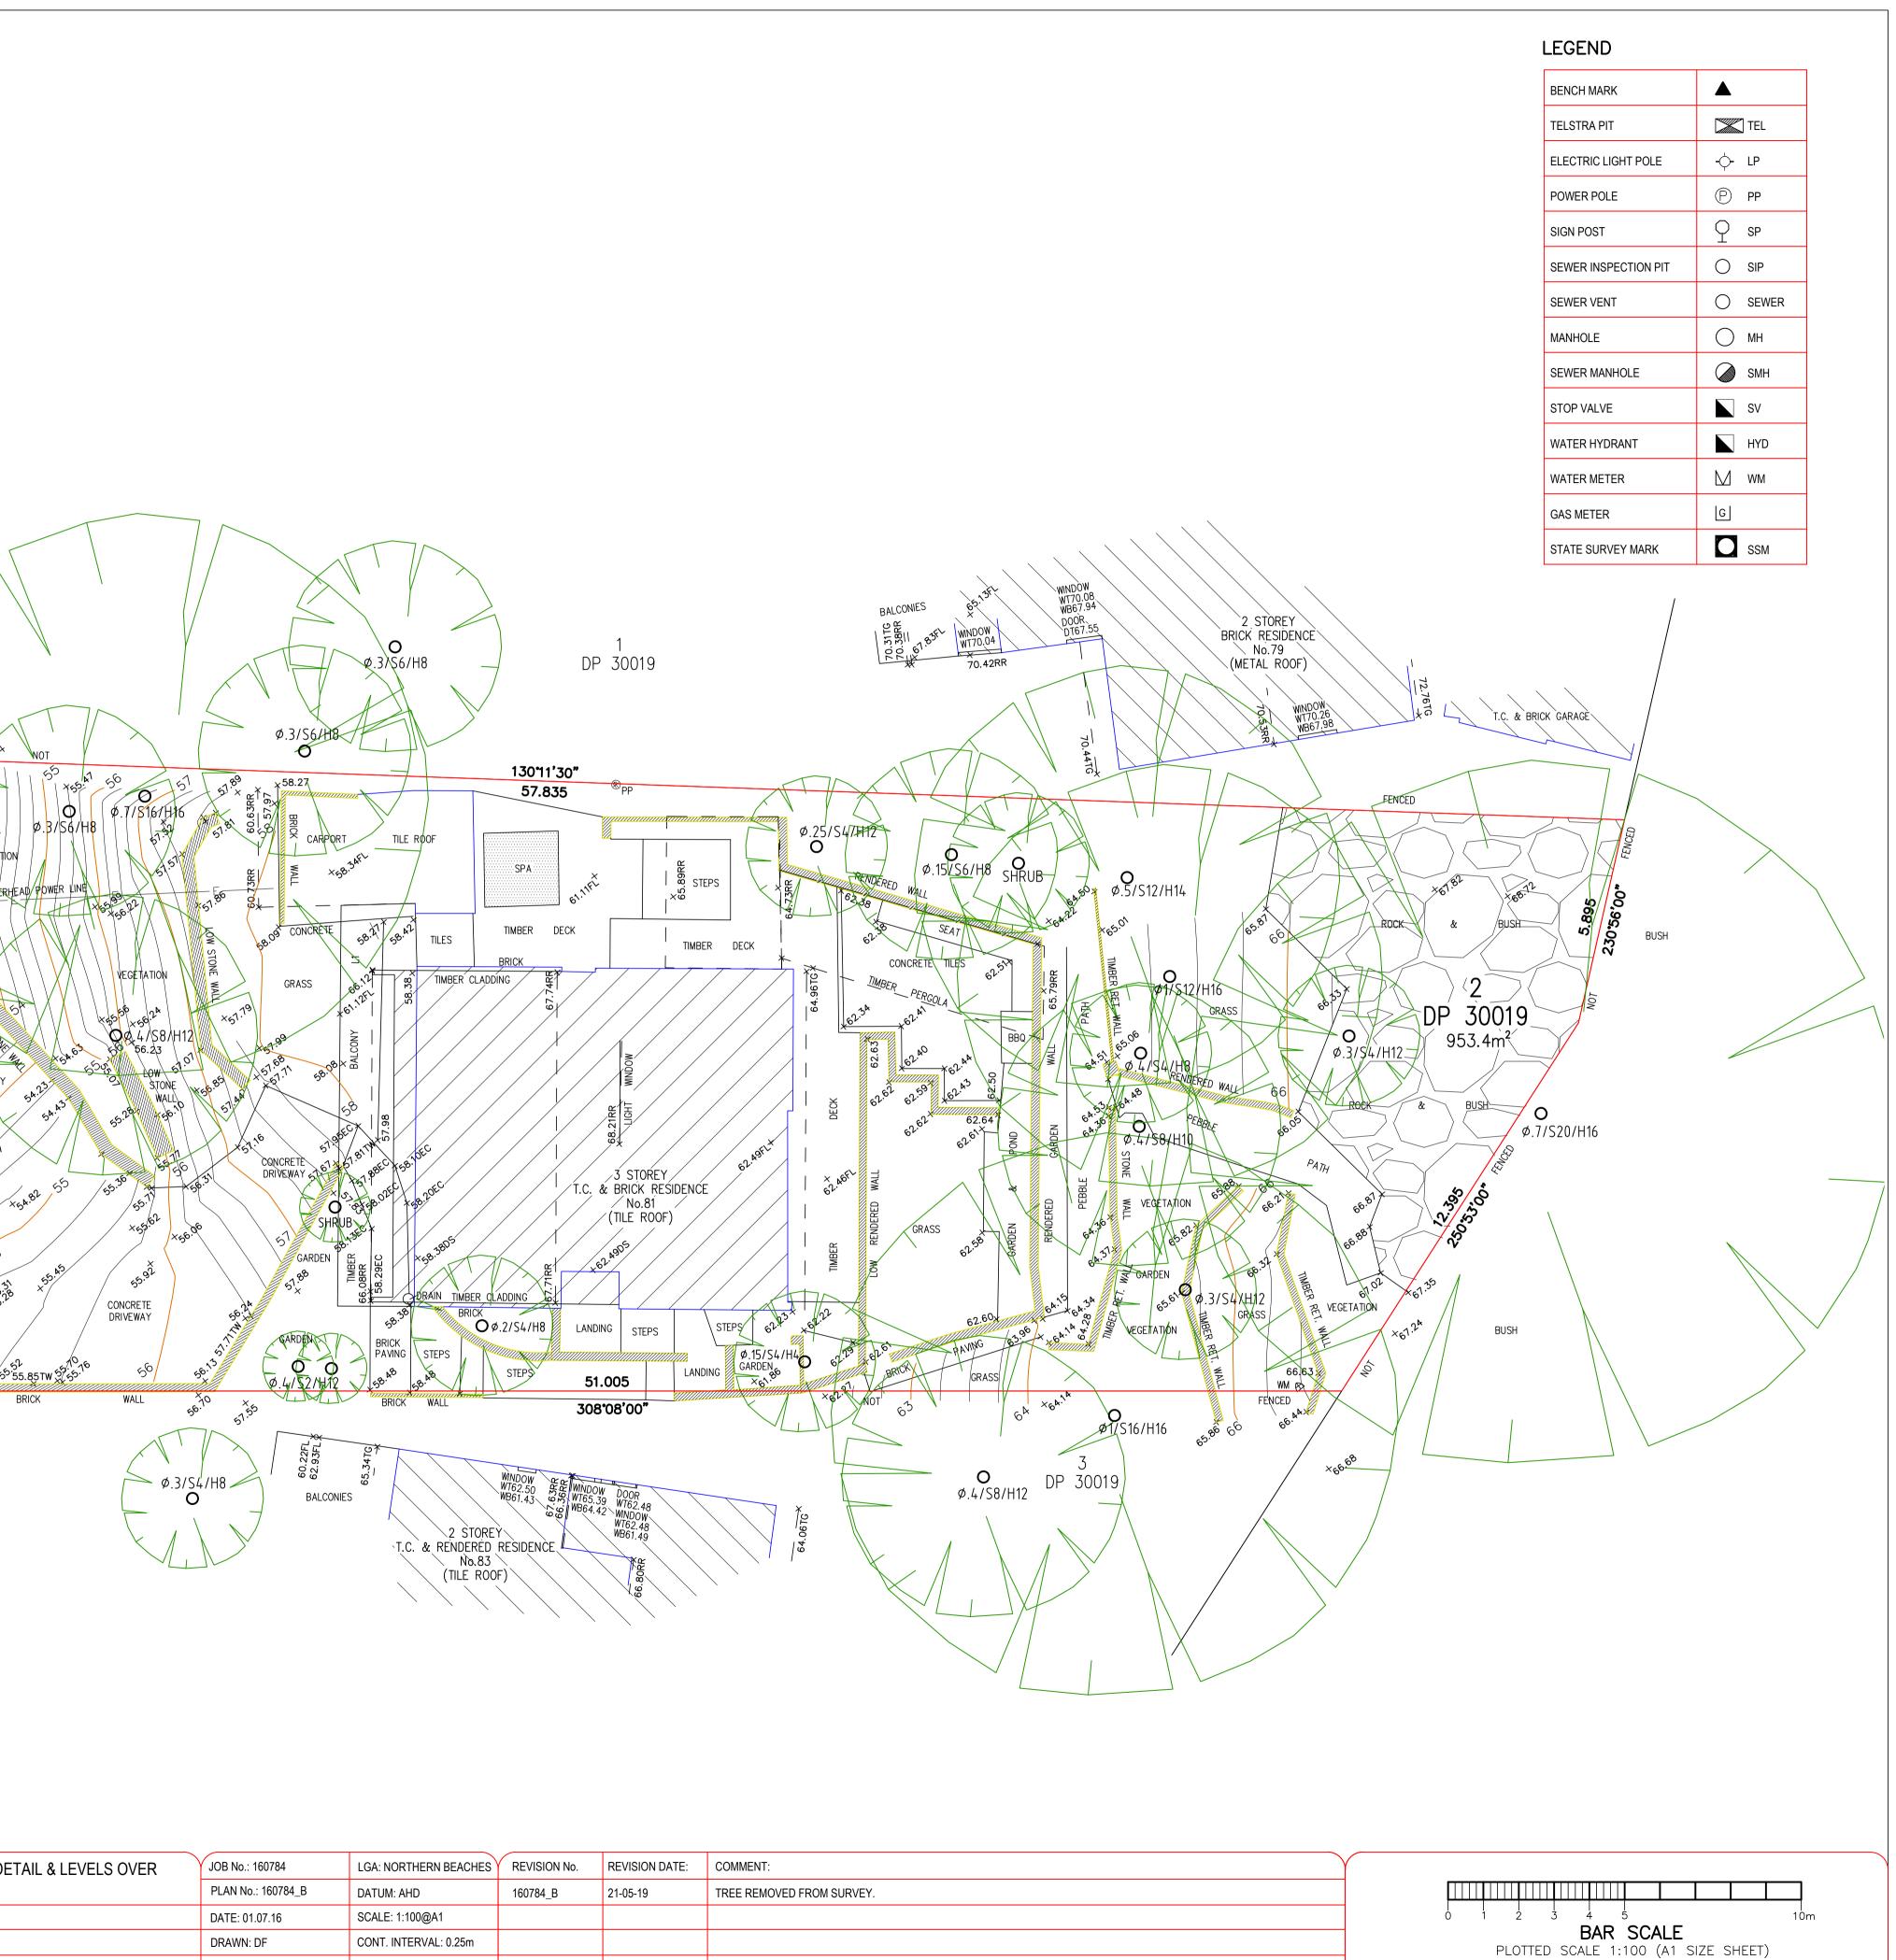

## DRAWING: PLAN SHOWING DETAIL & LEV LOT 2 IN DP30019

CLIENT: J.D. EVANS & COMPANY PTY LTD PROJECT: AVALON BEACH

VEGETATION

\*55

VEGETATION

X555.28

BRICK

Ь

CONCRETE

DRIVEWAY

0

52 52.1

Ø.3 S2/112

50

LEGEND

EC - EDGE OF CONCRETE

WB - BOTTOM OF WINDOW TG - TOP OF GUTTER

SIP - SEWER INSPECTION PIT

DS - DOOR STEP WT - TOP OF WINDOW

RR - ROOF RIDGE

FL - FLOOR LEVEL

SV - STOP VALVE

PP - POWER POLE

BM - BENCHMARK

WM - WATER METER

ADDRESS: 81 HILLTOP ROAD, AVALON

| EVELS OVER | JOB No.: 160784    | LGA: NORTHERN BEACHES | REVISION No. | REVISION DATE: | COMMENT:                  |
|------------|--------------------|-----------------------|--------------|----------------|---------------------------|
|            | PLAN No.: 160784_B | DATUM: AHD            | 160784_B     | 21-05-19       | TREE REMOVED FROM SURVEY. |
|            | DATE: 01.07.16     | SCALE: 1:100@A1       |              |                |                           |
|            | DRAWN: DF          | CONT. INTERVAL: 0.25m |              |                |                           |
|            | CHK: GS            | SHEET 1 OF 1          |              |                |                           |
|            |                    |                       |              |                |                           |