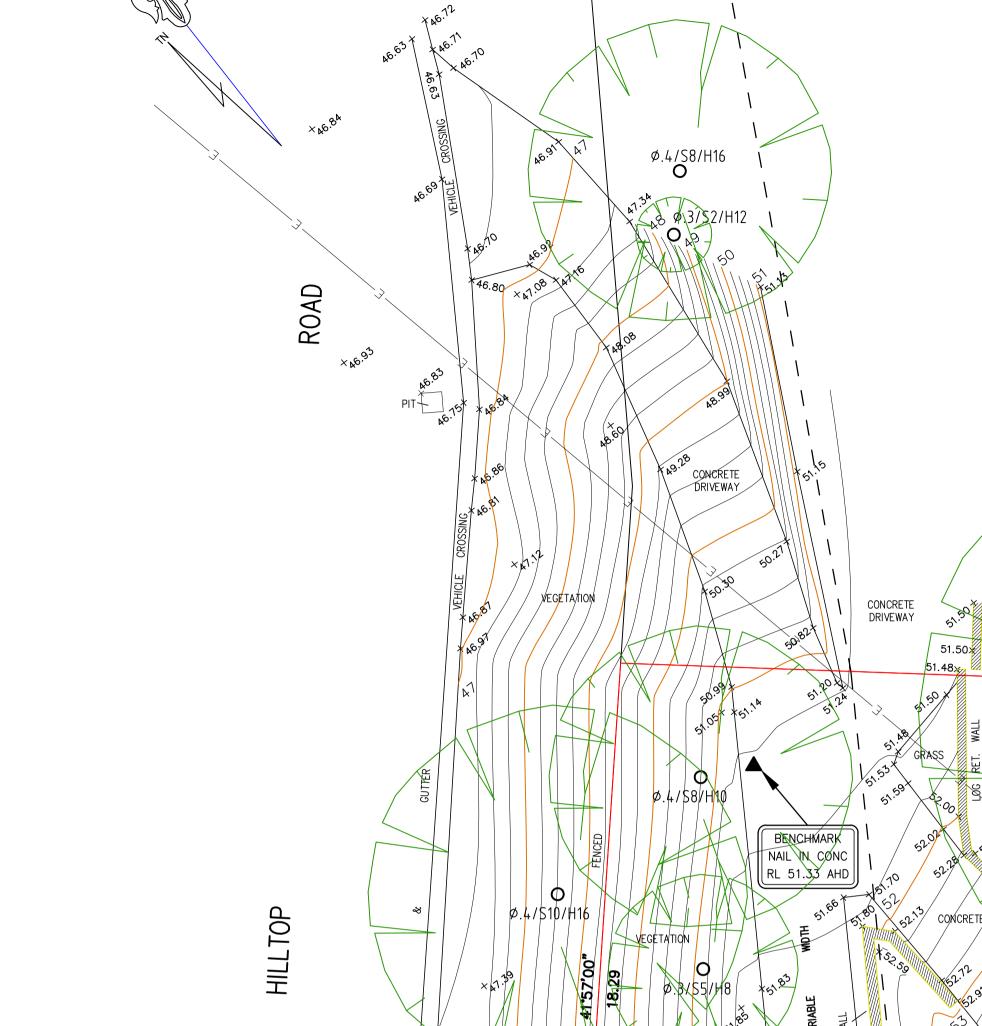

LEVELS ARE BASED ON AUSTRALIAN HEIGHT DATUM (AHD) USING SSM 38101 WITH RL 34.4 (AHD).

RIDGE & GUTTER HEIGHTS HAVE BEEN OBTAINED BY INDIRECT METHOD AND ARE ACCURATE TO ± 0.05m.

CONTOURS SHOWN DEPICT THE TOPOGRAPHY. EXCEPT AT SPOT LEVELS SHOWN THEY DO NOT REPRESENT THE EXACT LEVEL AT ANY PARTICULAR POINT. THE SPOT LEVELS ARE TRUE FOR THEIR POSITION, AND ARE INTENDED TO BE USEFUL TO REPRESENT THE GENERAL TERRAIN. CARE SHOULD BE TAKEN IF EXTRAPOLATING.

CONTOUR INTERVAL 0.25m.

J993941 RIGHT OF WAY AFFECTING THE LAND SHOWN AS VARIABLE WIDTH IN THE PLAN WITH J993941 K242827 RIGHT OF CARRIAGEWAY AFFECTING THE PART OF THE LAND WITHIN DESCRIBED SHOWN AS VARIABLE WIDTH IN THE PLAN WITH J993941 K242827 RIGHT OF CARRIAGEWAY APPURTENANT TO THE LAND ABOVE DESCRIBED AFFECTING THE LAND SHOWN AS VARIABLE WIDTH WITHIN LOTS 1 & 3 IN THE

CONCRETE

DRIVEWAY

0

52 52.1

Ø.3 S2/112

50

LEGEND

EC - EDGE OF CONCRETE

WB - BOTTOM OF WINDOW TG - TOP OF GUTTER

SIP - SEWER INSPECTION PIT

DS - DOOR STEP WT - TOP OF WINDOW

RR - ROOF RIDGE

FL - FLOOR LEVEL

SV - STOP VALVE

PP - POWER POLE

BM - BENCHMARK