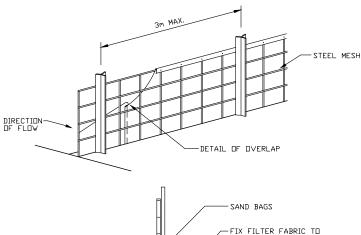

#### GEDTEXTILE FILTER FABRIC DROP INLET SEDIMENT TRAP

GEDFABRIC SILT FENCE PROPERTY BOUNDARY SEDIMENT CONTROL FENCE

|                       | SCALE:                 | 1:200 | CAD FILE:<br>Erosion.dwg |           |    |
|-----------------------|------------------------|-------|--------------------------|-----------|----|
|                       | SIZE:                  | A3    | DESIGN:<br>DL            | CAD:      | DL |
| DATE: 23 JANUARY 2024 |                        |       |                          |           |    |
|                       | PROJECT NO:<br>2301161 |       | DRAWING NO: 12           | REVISION: | D  |