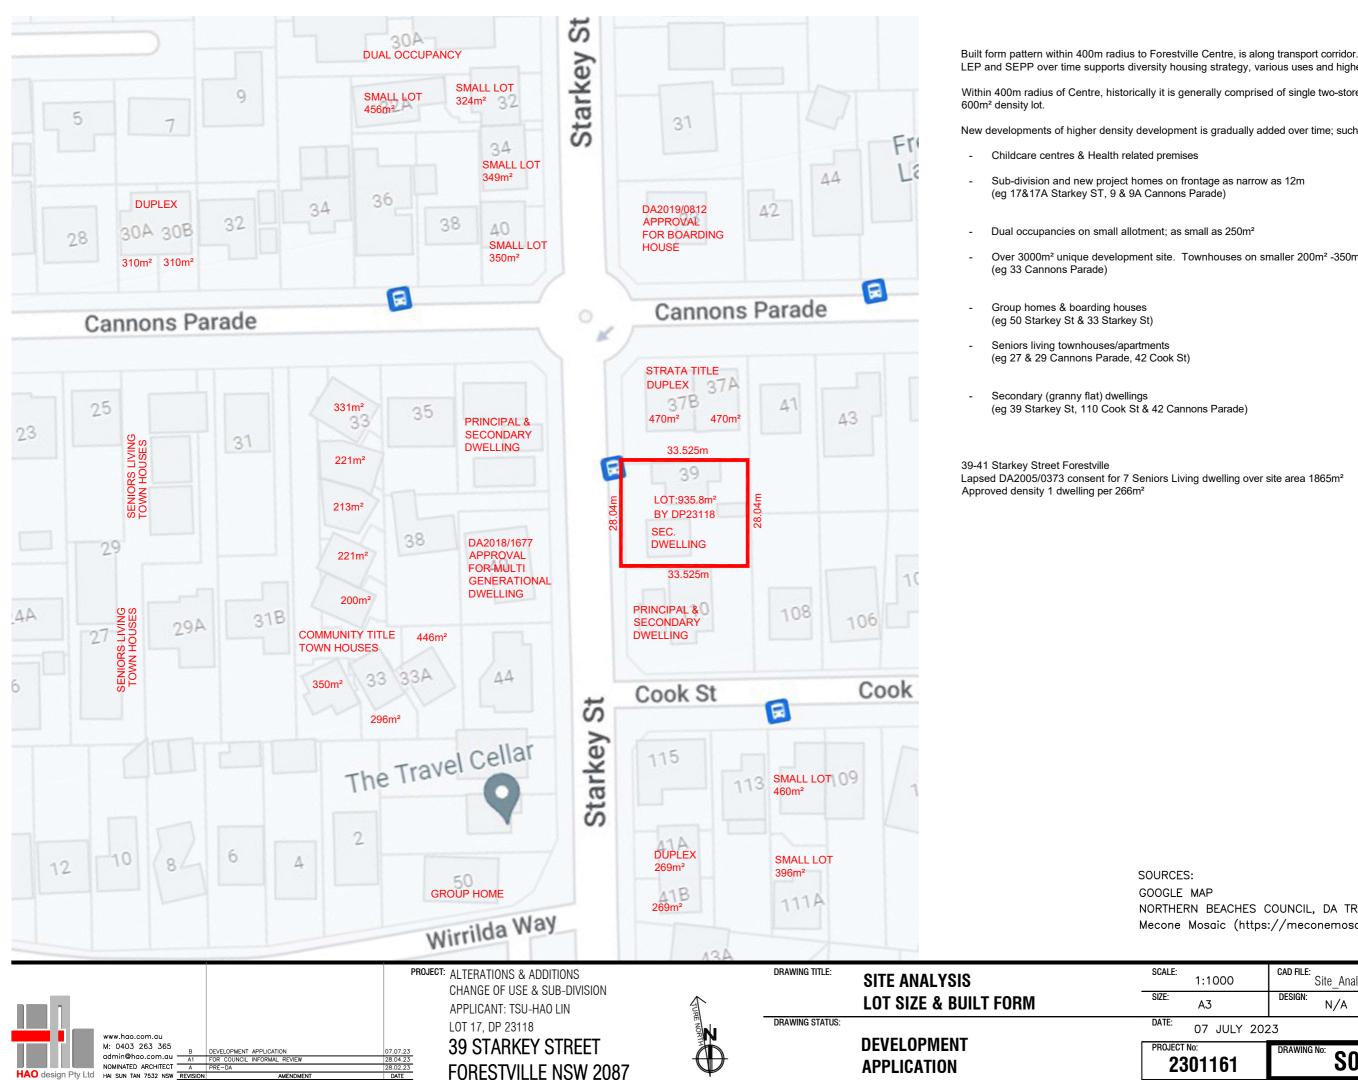

PROJECT: ALTERATIONS & ADDITIONS CHANGE OF USE & SUB-DIVISION APPLICANT: TSU-HAO LIN LOT 17, DP 23118 39 STARKEY STREET FORESTVILLE NSW 2087

DRAWING TITLE:

DRAWING STATUS:

SITE ANALYSIS

SITE CONTEXT

DEVELOPMENT

**APPLICATION** 

The Forestville centre is located along Warringah Road, which is a key east/west transport corridor linking Dee Why-Brookvale, Chatswood and the Sydney CBD.

The retail core of Forestville is the pedestrian mall referred to as 'the Centre'. Within the core of the centre are a supermarket, small retail stores and a number of community facilities including a library, memorial hall and senior citizens centre. Sporting fields are located the south west of the centre at the Forestville War Memorial Park.

The centre is well serviced by public transport with a number of services to Chatswood and the Sydney CBD.

Subject site is located within 400m radius of Forestville town center

| PROJECT | <sup>№:</sup><br>801161 | DRAWING No: <b>SO1</b>                 | Revision: | В  |
|---------|-------------------------|----------------------------------------|-----------|----|
| DATE:   | 07 JULY 202             | 23                                     |           |    |
| SIZE:   | A3                      | design: N/A                            | CAD:      | DL |
| SCALE:  | 1:3000                  | <b>CAD FILE</b> :<br>Site_Analysis.dw( | ]         |    |

LEP and SEPP over time supports diversity housing strategy, various uses and higher density development.

Within 400m radius of Centre, historically it is generally comprised of single two-storey detached dwellings on

New developments of higher density development is gradually added over time; such as

Over 3000m<sup>2</sup> unique development site. Townhouses on smaller 200m<sup>2</sup> -350m<sup>2</sup> Community Title allotments

SOURCES: GOOGLE MAP NORTHERN BEACHES COUNCIL, DA TRACKING Mecone Mosaic (https://meconemosaic.au)

| PROJECT NO:<br>2301161 | DRAWING NO: <b>SO2</b>         | REVISION: <b>B</b> |
|------------------------|--------------------------------|--------------------|
| DATE: 07 JULY 202      | 23                             |                    |
| SIZE: A3               | design: N/A                    | CAD:<br>DL         |
| SCALE: 1:1000          | CAD FILE:<br>Site_Analysis.dw( | ]                  |