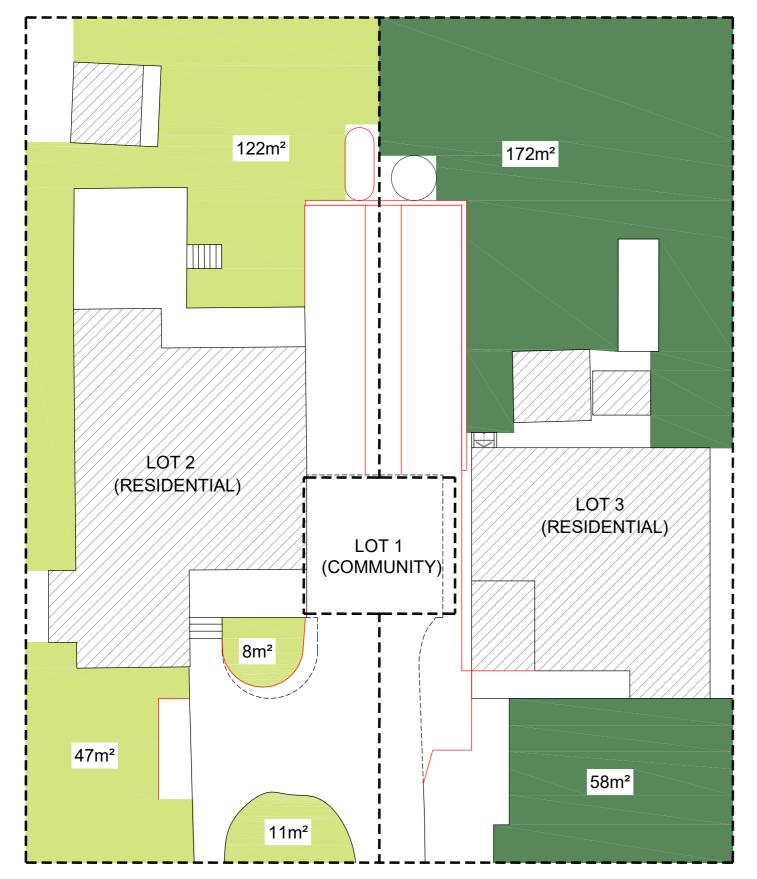

LOT 2 SITE AREA: 451.7m<sup>2</sup> MINIMUM 40% LANDSCAPED AREA = 180.68m<sup>2</sup> PROPOSED LANDSCAPED AREA = 188m<sup>2</sup> (42%) LOT 3 SITE AREA: 451.7m<sup>2</sup> MINIMUM 40% LANDSCAPED AREA = 180.68m<sup>2</sup> PROPOSED LANDSCAPED AREA = 230m<sup>2</sup> (51%)