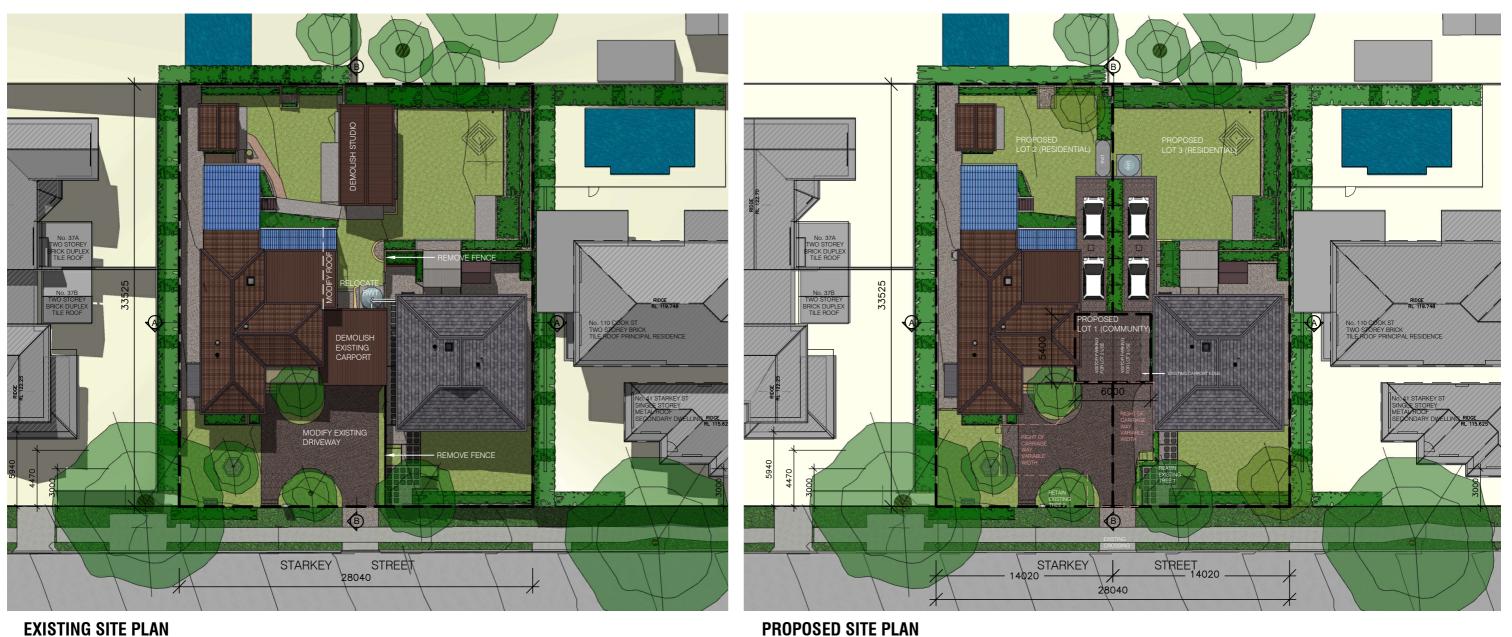

## **EXISTING STARKEY STREET VIEW PHOTO**

110 COOK STREET TWO STOREY RESIDENCE

**EXISTING SITE PLAN** 

**EXISTING PERSPECTIVE VIEW STARKEY STREET** 

**PROPOSED PERSPECTIVE VIEW STARKEY STREET** 

DRAWING TITLE:

LOT 2 SITE AREA: 451.7m<sup>2</sup> MINIMUM 40% LANDSCAPED AREA = 180.68m<sup>2</sup> PROPOSED LANDSCAPED AREA = 188m<sup>2</sup> (42%) LOT 3 SITE AREA: 451.7m<sup>2</sup> MINIMUM 40% LANDSCAPED AREA = 180.68m<sup>2</sup> PROPOSED LANDSCAPED AREA = 230m<sup>2</sup> (51%)