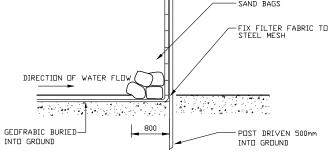

#### GEDTEXTILE FILTER FABRIC DROP INLET SEDIMENT TRAP

GEDFABRIC SILT FENCE PROPERTY BOUNDARY SEDIMENT CONTROL FENCE

|                       | SCALE:                 | 1:200 | CAD FILE:<br>Erosion.dwg |           |    |
|-----------------------|------------------------|-------|--------------------------|-----------|----|
|                       | SIZE:                  | A3    | DESIGN:<br>DL            | CAD:      | DL |
| DATE: 23 JANUARY 2024 |                        |       |                          |           |    |
|                       | PROJECT NO:<br>2301161 |       | DRAWING NO: 12           | REVISION: | D  |