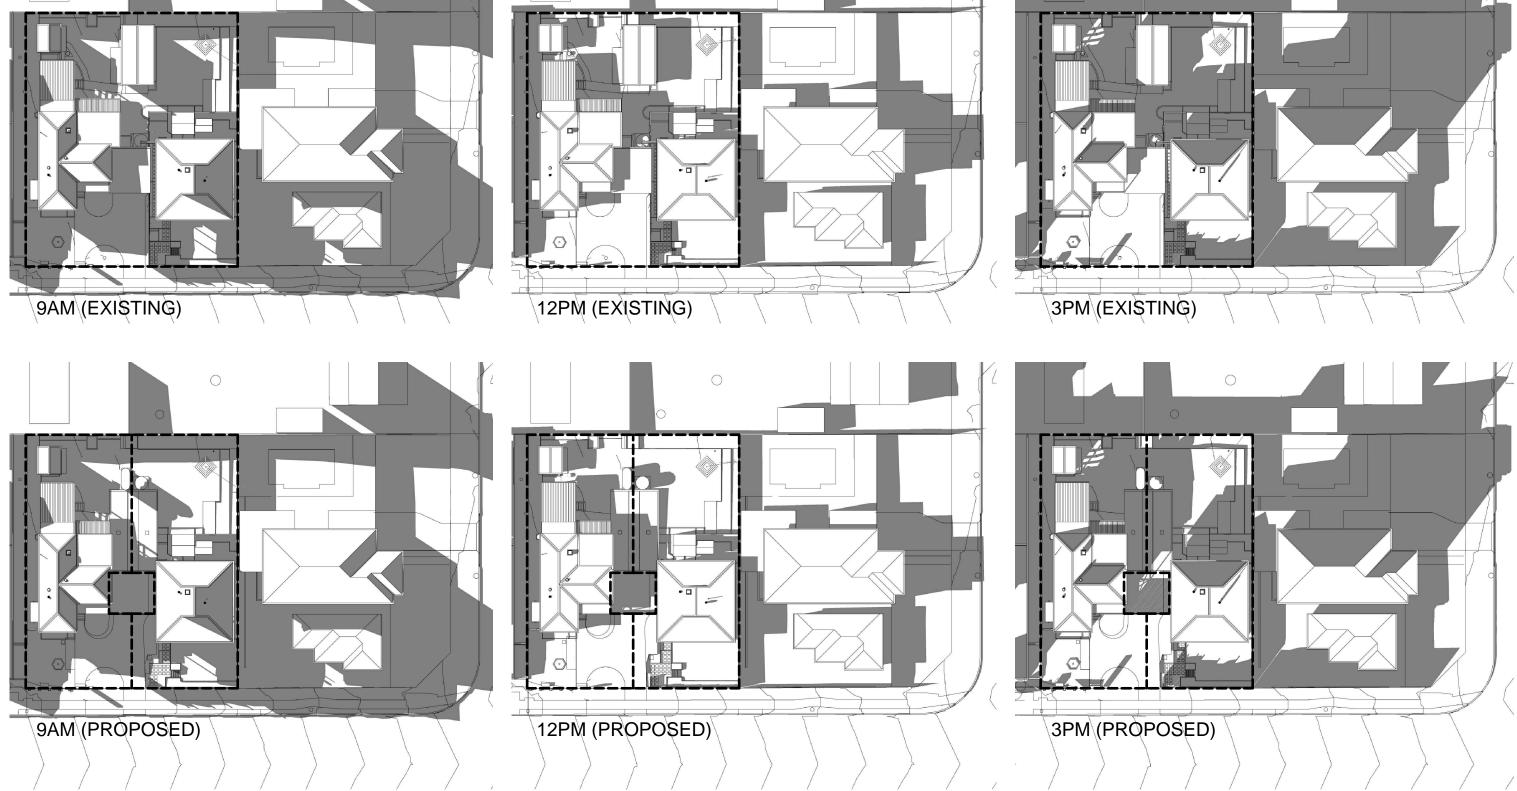

NOTES: EXISTING TREES & SHRUBS NOT SHOWN DRIVEWAY & STORMWATER DESIGN TO CIVIL ENGINEER DETAILS LANDSCAPING TO ARBORIST & LANDSCAPE ARCHITECT'S DETAILS

 $\bigcirc$ 

WITH DELETION OF STUDIO, CARPORT ROOF, PARTS OF LIVING ROOM AND PARTS OF COVERED DECK, ADDITIONAL SOLAR ACCESS GAINED

\_\_\_\_

 $\bigcirc$ 

PROJECT: ALTERATIONS & ADDITIONS CHANGE OF USE & SUB-DIVISION APPLICANT: TSU-HAO LIN LOT 17, DP 23118 **39 STARKEY STREET** FORESTVILLE NSW 2087

| TURE NORTH | DRAWING TITLE:  | Shad<br>21 Ju |
|------------|-----------------|---------------|
| YUKE III T | DRAWING STATUS: |               |
|            |                 | DEVEL         |

| SHADOW DIAGRAMS<br>21 JUNE |  |
|----------------------------|--|
| DEVELOPMENT<br>APPLICATION |  |

| SCALE: 1:500           | CAD FILE:<br>Shadow Diagrams.dwg |           |    |
|------------------------|----------------------------------|-----------|----|
| SIZE: A3               | DESIGN: DL                       | CAD:      | DL |
| DATE: 23 JANUARY       | 2024                             |           |    |
| PROJECT NO:<br>2301161 | DRAWING NO: 11                   | REVISION: | D  |