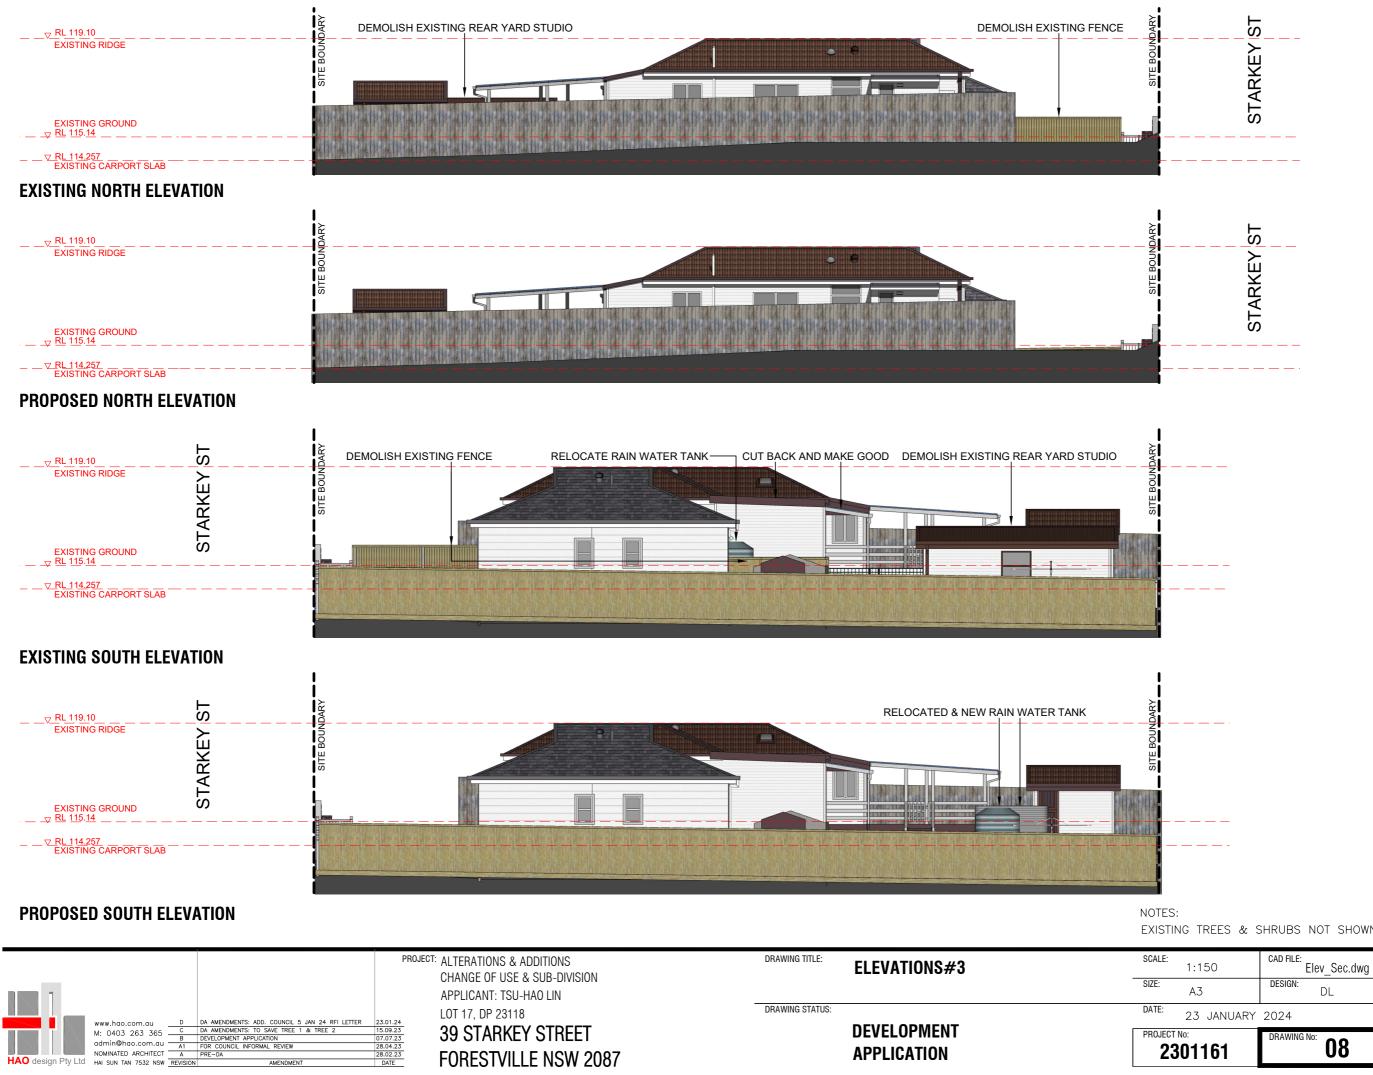

NOTES: EXISTING TREES & SHRUBS NOT SHOWN

| PROJECT No: 2301161 | DRAWING No: <b>08</b> | REVISION: | D  |
|---------------------|-----------------------|-----------|----|
| DATE: 23 JANUARY    | 2024                  |           |    |
| SIZE: A3            | DESIGN:<br>DL         | CAD:      | DL |
| 1.150               | LIEV_Sec.uwy          |           |    |

EXISTING TREES & SHRUBS NOT SHOWN

**EXISTING SECTION A-A** 