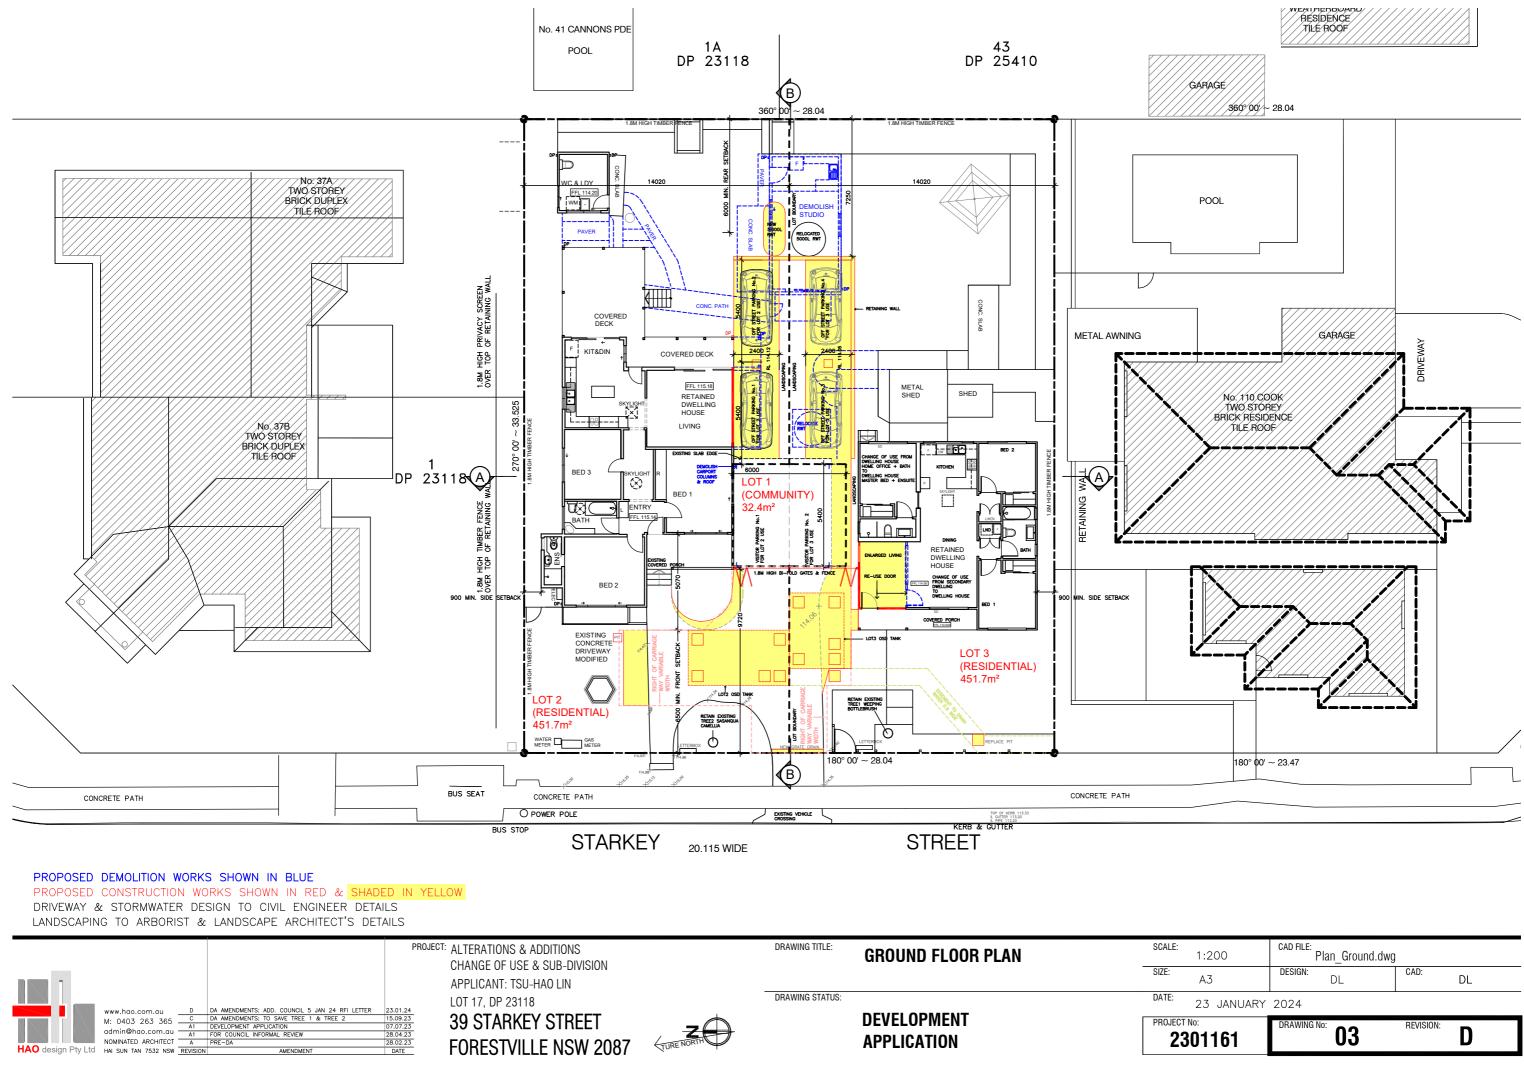

| SCALE: 1:200        | CAD FILE:<br>Plan_Ground.dwg | J         |    |
|---------------------|------------------------------|-----------|----|
| SIZE: A3            | DESIGN:                      | CAD:      | DL |
| DATE: 23 JANU       | JARY 2024                    |           |    |
| PROJECT No: 2301161 |                              | REVISION: | D  |

LOT 2 SITE AREA: 451.7m<sup>2</sup> MINIMUM 40% LANDSCAPED AREA = 180.68m<sup>2</sup> PROPOSED LANDSCAPED AREA = 188m<sup>2</sup> (42%) LOT 3 SITE AREA: 451.7m<sup>2</sup> MINIMUM 40% LANDSCAPED AREA = 180.68m<sup>2</sup> PROPOSED LANDSCAPED AREA = 230m<sup>2</sup> (51%)