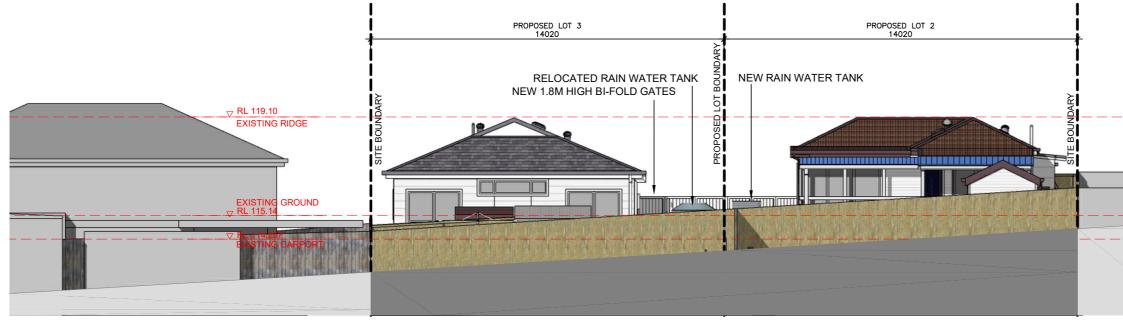

## **PROPOSED WEST ELEVATION (STARKEY STREET)**

| PROJECT No:<br>2301161 | DRAWING NO: 06 | REVISION: | D  |
|------------------------|----------------|-----------|----|
| DATE: 23 JANUA         | RY 2024        |           |    |
| SIZE: A.3              | DESIGN:<br>DL  | CAD:      | DL |
| 1:150                  | Elev_Sec.dwg   |           |    |

| scale: 1:150           | cad file:<br>Elev_Sec.dwg |           |    |
|------------------------|---------------------------|-----------|----|
| SIZE: A3               | DESIGN:<br>DL             | CAD:      | DL |
| DATE: 23 JANUARY       | 2024                      |           |    |
| PROJECT NO:<br>2301161 | DRAWING NO: 07            | REVISION: | D  |