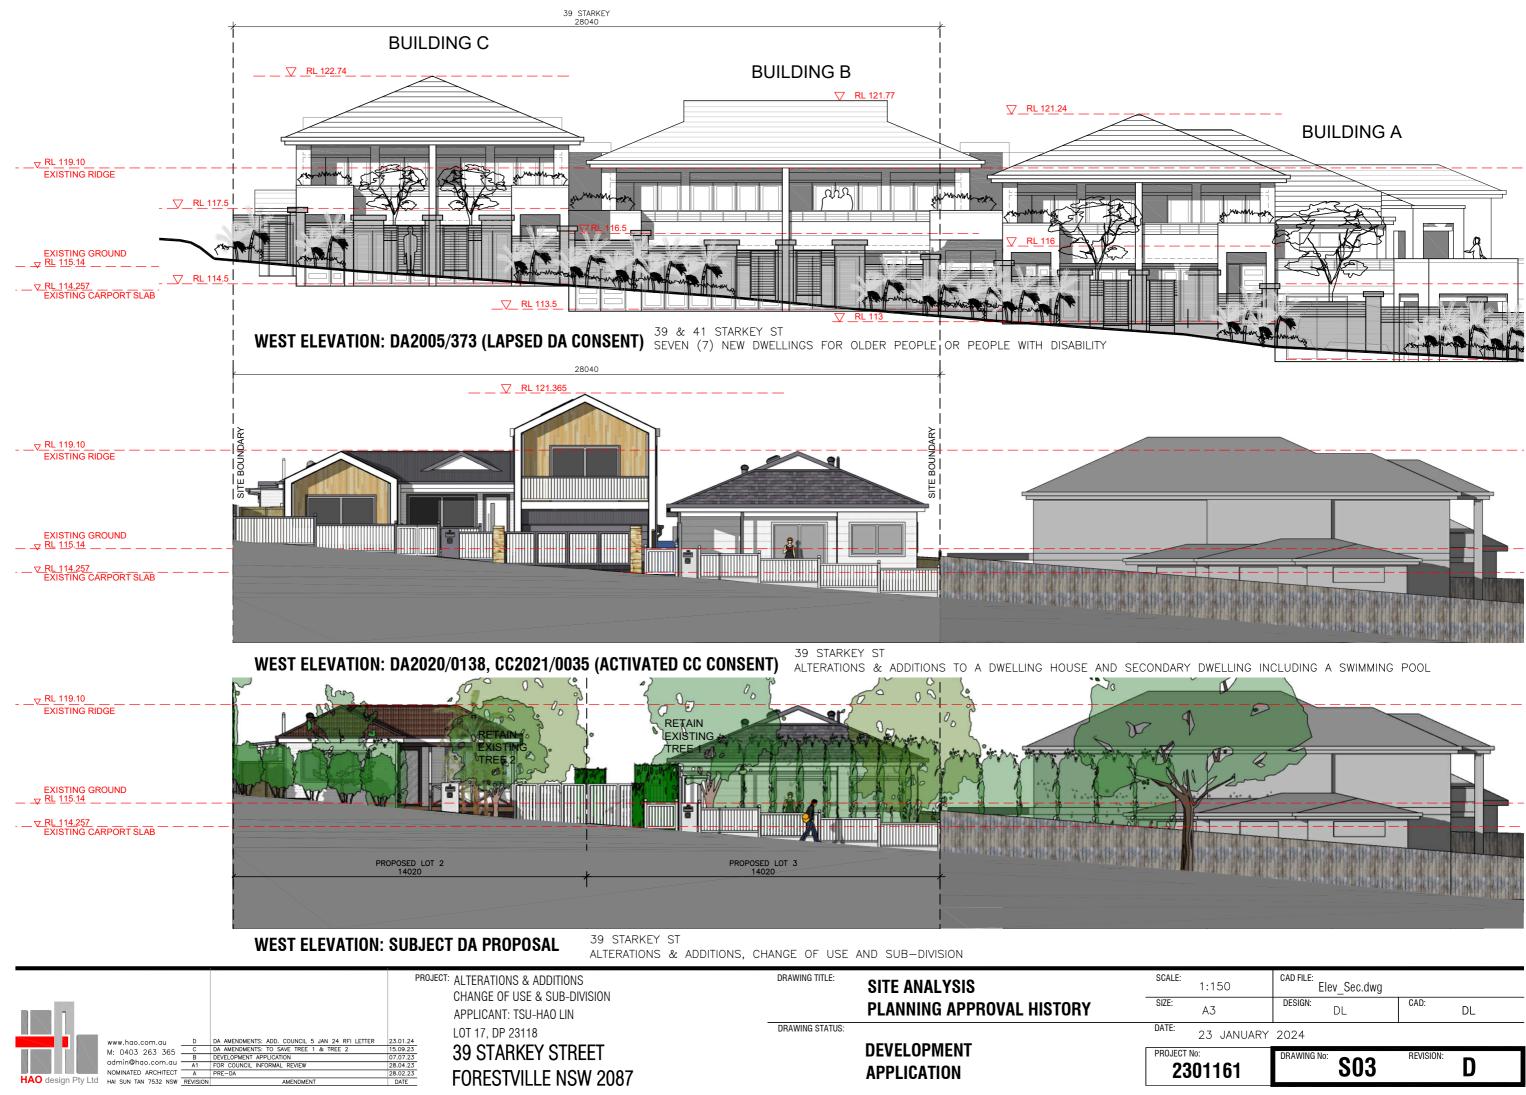

# **EXISTING WEST ELEVATION (STARKEY STREET)**

## **PROPOSED WEST ELEVATION (STARKEY STREET)**

| PROJECT No:<br>2301161 | DRAWING NO: 06 | REVISION: | D  |
|------------------------|----------------|-----------|----|
| DATE: 23 JANUA         | RY 2024        |           |    |
| SIZE: A.3              | DESIGN:<br>DL  | CAD:      | DL |
| 1:150                  | Elev_Sec.dwg   |           |    |