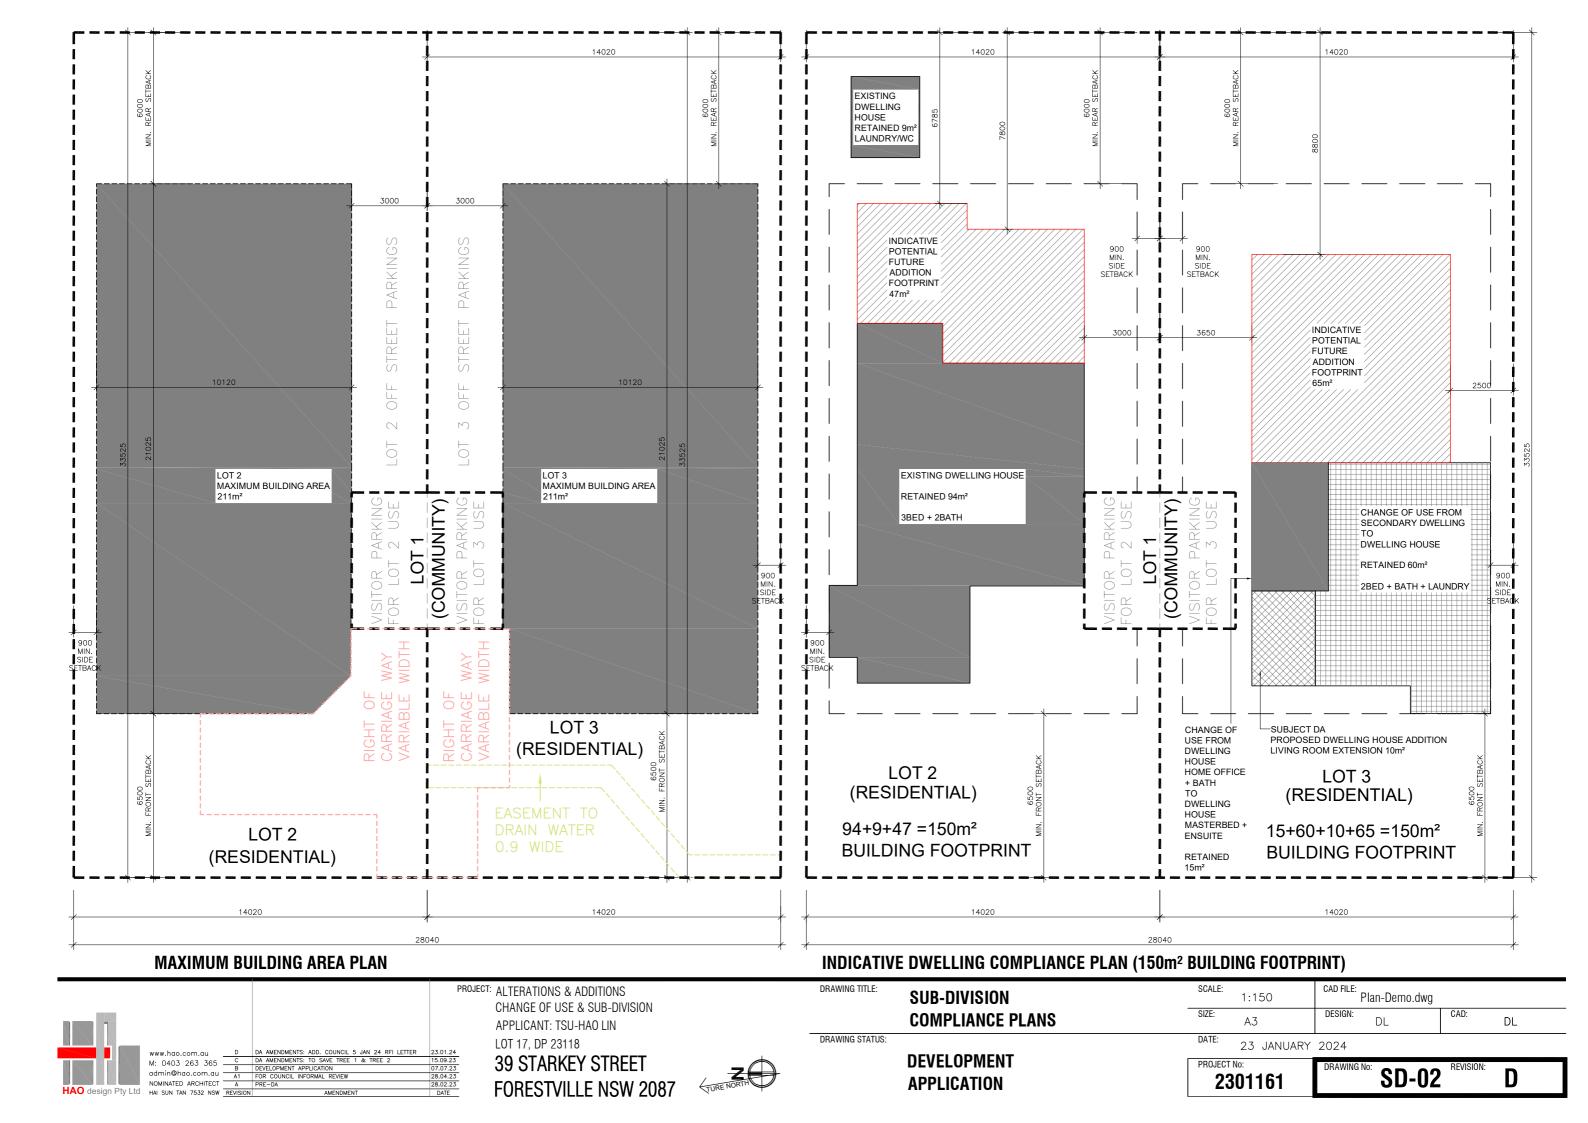

NOTES: DRIVEWAY & STORMWATER DESIGN TO CIVIL ENGINEER DETAILS ANDSCAPING TO ARBORIST & LANDSCAPE ARCHITECT'S DETAILS

| SCALE: 1:150           | CAD FILE:<br>Plan-Demo.dwg |           |    |
|------------------------|----------------------------|-----------|----|
| SIZE: A3               | DESIGN:<br>DL              | CAD:      | DL |
| DATE: 23 JANUARY       | 2024                       |           |    |
| PROJECT No:<br>2301161 | DRAWING NO: <b>02</b>      | REVISION: | D  |

LOT 2 SITE AREA: 451.7m<sup>2</sup> MINIMUM 40% LANDSCAPED AREA = 180.68m<sup>2</sup> PROPOSED LANDSCAPED AREA = 188m<sup>2</sup> (42%) LOT 3 SITE AREA: 451.7m<sup>2</sup> MINIMUM 40% LANDSCAPED AREA = 180.68m<sup>2</sup> PROPOSED LANDSCAPED AREA = 230m<sup>2</sup> (51%)