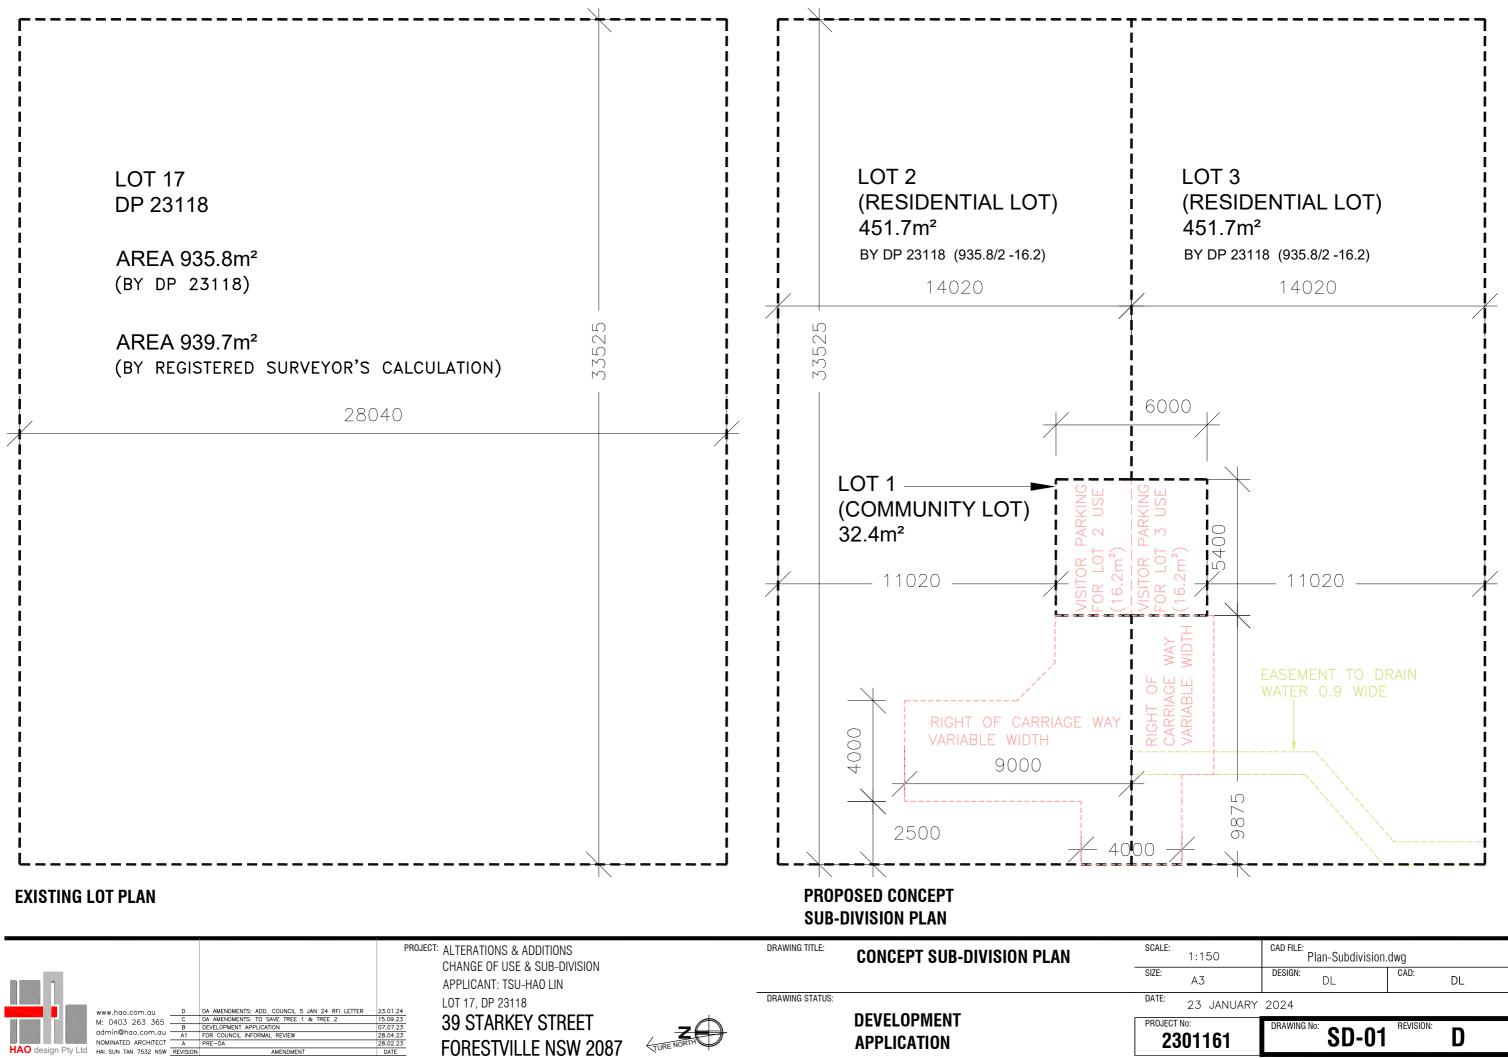

| SCALE: 1:150           | CAD FILE:<br>Plan-Subdivision. | dwg       |    |
|------------------------|--------------------------------|-----------|----|
| SIZE: A3               | DESIGN:<br>DL                  | CAD:      | DL |
| DATE: 23 JANUARY       | 2024                           |           |    |
| PROJECT No:<br>2301161 | DRAWING NO: <b>SD-01</b>       | REVISION: | D  |