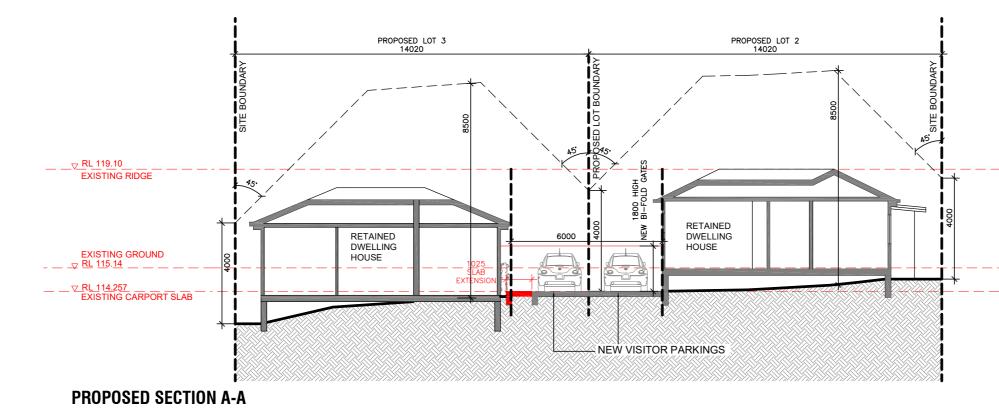

#### PROPOSED DEMOLITION WORKS SHOWN IN BLUE

PROPOSED CONSTRUCTION WORKS SHOWN IN RED DRIVEWAY & STORMWATER DESIGN TO CIVIL ENGINEER DETAILS LANDSCAPING TO ARBORIST & LANDSCAPE ARCHITECT'S DETAILS

PROJECT: ALTERATIONS & ADDITIONS CHANGE OF USE & SUB-DIVISION APPLICANT: TSU-HAO LIN LOT 17, DP 23118 **39 STARKEY STREET** FORESTVILLE NSW 2087

| DRAWING TITLE: | SECTIO |
|----------------|--------|
|                |        |

**SECTION A-A** 

DRAWING STATUS:

DEVELOPMENT APPLICATION

| SCALE:                 | 1:150      | cad file:<br>Elev_Sec.dwg |           |    |
|------------------------|------------|---------------------------|-----------|----|
| SIZE:                  | A3         | DESIGN:<br>DL             | CAD:      | DL |
| DATE:                  | 23 JANUARY | 2024                      |           |    |
| PROJECT No:<br>2301161 |            | DRAWING No: 09            | REVISION: | D  |