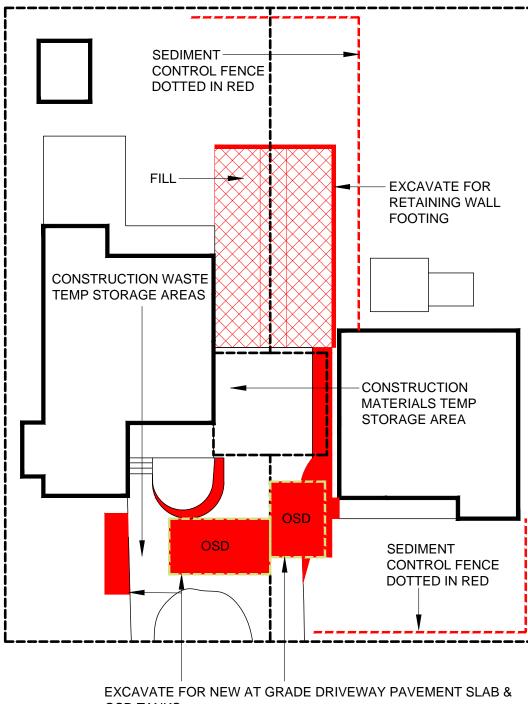

| DRAWING TITLE:  | EXCAVATION & FILL PLAN          |
|-----------------|---------------------------------|
|                 | EROSION & SEDIMENT CONTROL PLAN |
| DRAWING STATUS: |                                 |
|                 | DEVELOPMENT<br>APPLICATION      |

#### GEDTEXTILE FILTER FABRIC DROP INLET SEDIMENT TRAP

GEDFABRIC SILT FENCE PROPERTY BOUNDARY SEDIMENT CONTROL FENCE

|                       | SCALE:                 | 1:200 | CAD FILE:<br>Erosion.dwg |           |    |
|-----------------------|------------------------|-------|--------------------------|-----------|----|
|                       | SIZE:                  | A3    | DESIGN:<br>DL            | CAD:      | DL |
| DATE: 23 JANUARY 2024 |                        |       |                          |           |    |
|                       | PROJECT NO:<br>2301161 |       | DRAWING NO: 12           | REVISION: | D  |