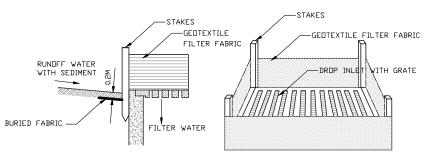

#### GEDTEXTILE FILTER FABRIC DROP INLET SEDIMENT TRAP

GEDFABRIC SILT FENCE PROPERTY BOUNDARY SEDIMENT CONTROL FENCE

|                       | SCALE:                 | 1:200 | CAD FILE:<br>Erosion.dwg |           |    |
|-----------------------|------------------------|-------|--------------------------|-----------|----|
|                       | SIZE:                  | A3    | DESIGN:<br>DL            | CAD:      | DL |
| DATE: 23 JANUARY 2024 |                        |       |                          |           |    |
|                       | PROJECT NO:<br>2301161 |       | DRAWING NO: 12           | REVISION: | D  |