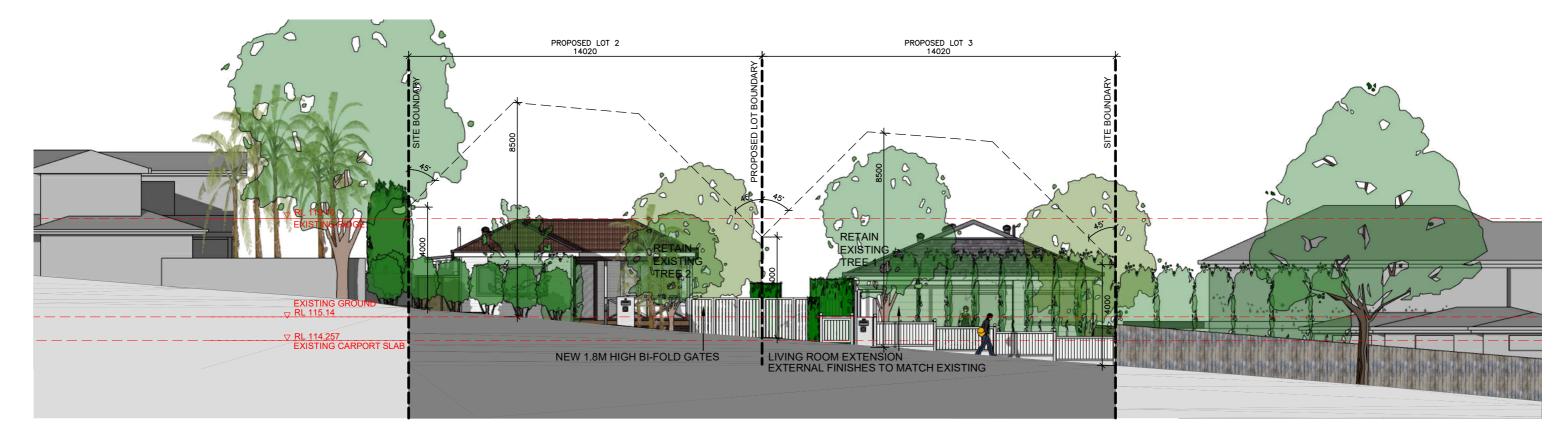

## **PROPOSED WEST ELEVATION (STARKEY STREET)**

| PROJECT No:<br>2301161 | DRAWING NO: 06 | REVISION: | D  |
|------------------------|----------------|-----------|----|
| DATE: 23 JANUA         | RY 2024        |           |    |
| SIZE: A.3              | DESIGN:<br>DL  | CAD:      | DL |
| 1:150                  | Elev_Sec.dwg   |           |    |

| scale: 1:150           | cad file:<br>Elev_Sec.dwg |           |    |
|------------------------|---------------------------|-----------|----|
| SIZE: A3               | DESIGN:<br>DL             | CAD:      | DL |
| DATE: 23 JANUARY       | 2024                      |           |    |
| PROJECT NO:<br>2301161 | DRAWING NO: 07            | REVISION: | D  |