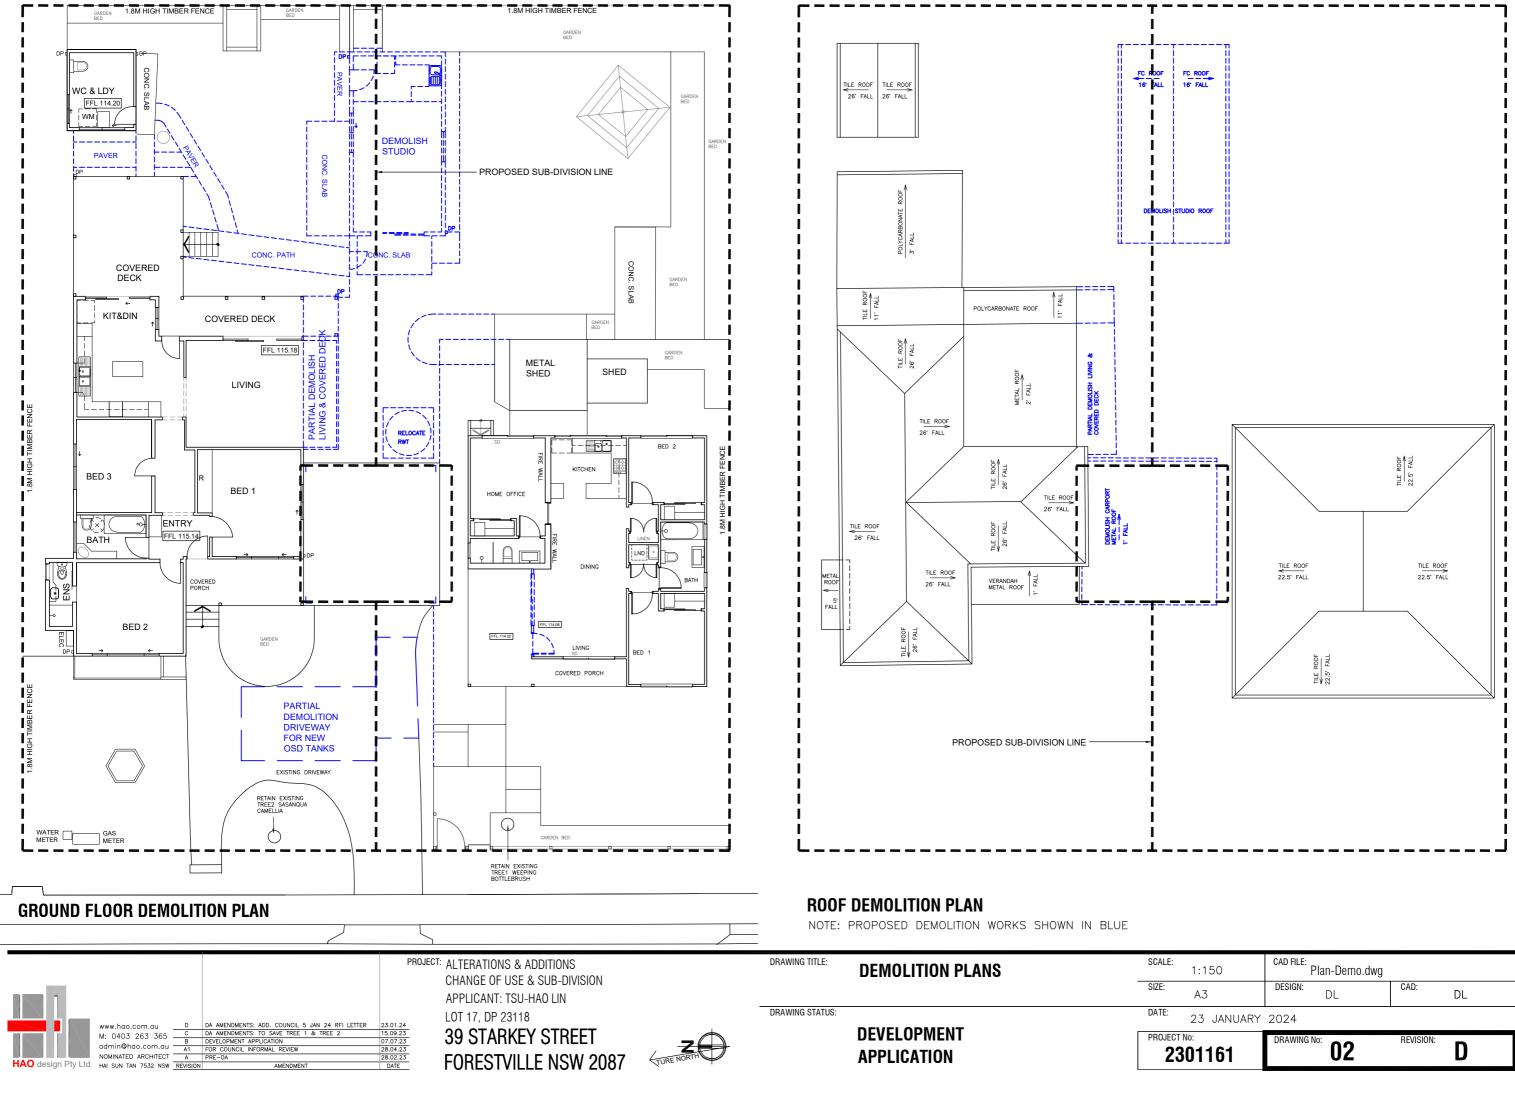

NOTES: DRIVEWAY & STORMWATER DESIGN TO CIVIL ENGINEER DETAILS ANDSCAPING TO ARBORIST & LANDSCAPE ARCHITECT'S DETAILS

| SCALE: 1:150           | CAD FILE:<br>Plan-Demo.dwg |           |    |
|------------------------|----------------------------|-----------|----|
| SIZE: A3               | DESIGN:<br>DL              | CAD:      | DL |
| DATE: 23 JANUARY       | 2024                       |           |    |
| PROJECT No:<br>2301161 | DRAWING NO: <b>02</b>      | REVISION: | D  |

#### PROPOSED DEMOLITION WORKS SHOWN IN BLUE

PROPOSED CONSTRUCTION WORKS SHOWN IN RED DRIVEWAY & STORMWATER DESIGN TO CIVIL ENGINEER DETAILS LANDSCAPING TO ARBORIST & LANDSCAPE ARCHITECT'S DETAILS

PROJECT: ALTERATIONS & ADDITIONS CHANGE OF USE & SUB-DIVISION APPLICANT: TSU-HAO LIN LOT 17, DP 23118 **39 STARKEY STREET** FORESTVILLE NSW 2087