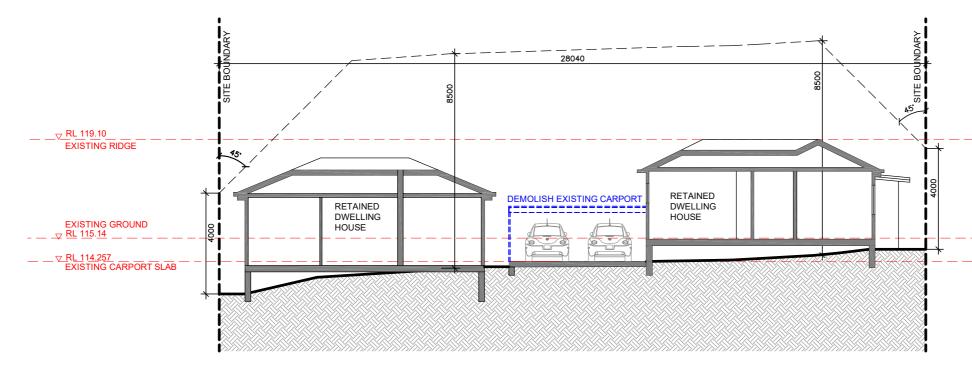

VELOPMENT<br>APPLICATION | [ |

| scale: 1:150           | cad file:<br>Elev_Sec.dwg |           |    |
|------------------------|---------------------------|-----------|----|
| SIZE: A3               | DESIGN:<br>DL             | CAD:      | DL |
| DATE: 23 JANUARY       | 2024                      |           |    |
| PROJECT NO:<br>2301161 | DRAWING NO: 07            | REVISION: | D  |

NOTES: EXISTING TREES & SHRUBS NOT SHOWN





| PROJECT No: 2301161 | DRAWING No: <b>08</b> | REVISION: | D  |
|---------------------|-----------------------|-----------|----|
| DATE: 23 JANUARY    | 2024                  |           |    |
| SIZE: A3            | DESIGN:<br>DL         | CAD:      | DL |
| 1.150               | LIEV_Sec.uwy          |           |    |

EXISTING TREES & SHRUBS NOT SHOWN



**EXISTING SECTION A-A** 



#### PROPOSED DEMOLITION WORKS SHOWN IN BLUE

PROPOSED CONSTRUCTION WORKS SHOWN IN RED DRIVEWAY & STORMWATER DESIGN TO CIVIL ENGINEER DETAILS LANDSCAPING TO ARBORIST & LANDSCAPE ARCHITECT'S DETAILS



PROJECT: ALTERATIONS & ADDITIONS CHANGE OF USE & SUB-DIVISION APPLICANT: TSU-HAO LIN LOT 17, DP 23118 **39 STARKEY STREET** FORESTVILLE NSW 2087

| DRAWING TITLE: | SECTIO |
|----------------|--------|
|                |        |

**SECTION A-A** 

DRAWING STATUS:

DEVELOPMENT APPLICATION

| SCALE:                 | 1:150      | cad file:<br>Elev_Sec.dwg |           |    |
|------------------------|------------|---------------------------|-----------|----|
| SIZE:                  | A3         | DESIGN:<br>DL             | CAD:      | DL |
| DATE: