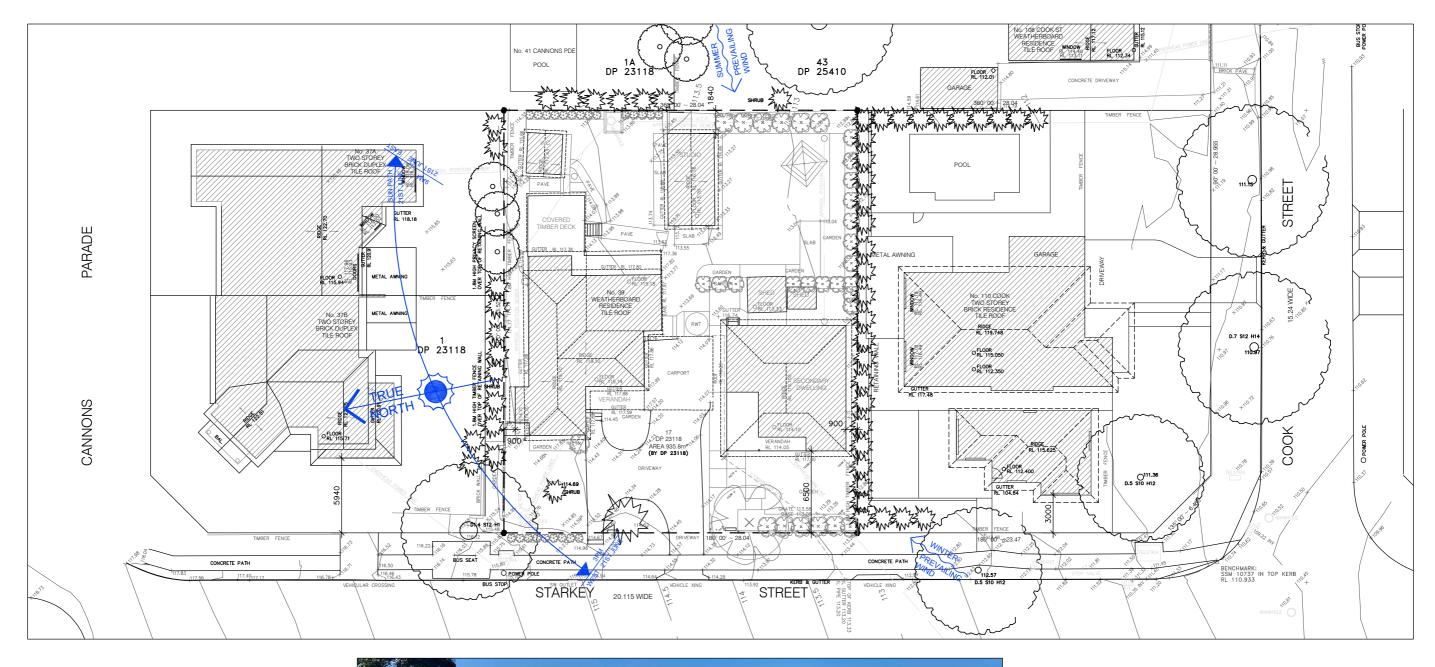

## **EXISTING STARKEY STREET VIEW PHOTO**

110 COOK STREET TWO STOREY RESIDENCE

**EXISTING SITE PLAN** 

**EXISTING PERSPECTIVE VIEW STARKEY STREET** 

**PROPOSED PERSPECTIVE VIEW STARKEY STREET** 

DRAWING TITLE:

SITE PLANS &

| LANDS  |
|--------|
| SCALE: |
| SIZE.  |

| SCALE: 1:300           | CAD FILE:<br>Plan_Site.dwg |           |    |
|------------------------|----------------------------|-----------|----|
| SIZE: A3               | DESIGN:<br>DL              | CAD:      | DL |
| date: 23 JANUARY       | 2024                       |           |    |
| PROJECT NO:<br>2301161 | DRAWING NO: 01             | REVISION: | D  |