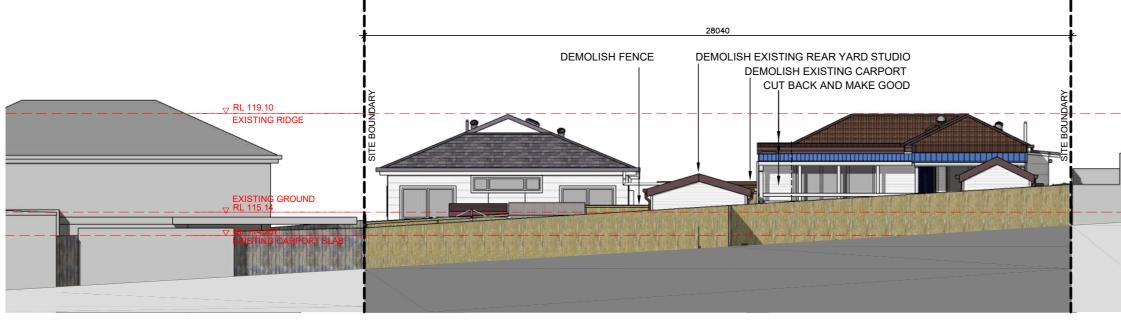

dwg |           |    |
|------------------------|----------------------------|-----------|----|
| SIZE: A3               | DESIGN:<br>DL              | CAD:      | DL |
| DATE: 23 JANUARY       | 2024                       |           |    |
| PROJECT No:<br>2301161 | DRAWING NO: <b>05</b>      | REVISION: | D  |



# **EXISTING WEST ELEVATION (STARKEY STREET)**



## **PROPOSED WEST ELEVATION (STARKEY STREET)**



| PROJECT No:<br>2301161 | DRAWING NO: 06 | REVISION: | D  |
|------------------------|----------------|-----------|----|
| DATE: 23 JANUA         | RY 2024        |           |    |
| SIZE: A.3              | DESIGN:<br>DL  | CAD:      | DL |
| 1:150                  | Elev_Sec.dwg   |           |    |

NOTES: LANDSCAPING TO ARBORIST & LANDSCAPE ARCHITECT'S DETAILS

CAD FILE:



**EXISTING EAST ELEVATION** 



**PROPOSED EAST ELEVATION** 

|                                                                                                                                                                                                                                                                                                                                                      |                                                                                                                                        |                 |                            | E |
|----------------------------------------------------------------------------------------------------------------------------------------------------------------------------------------------------------