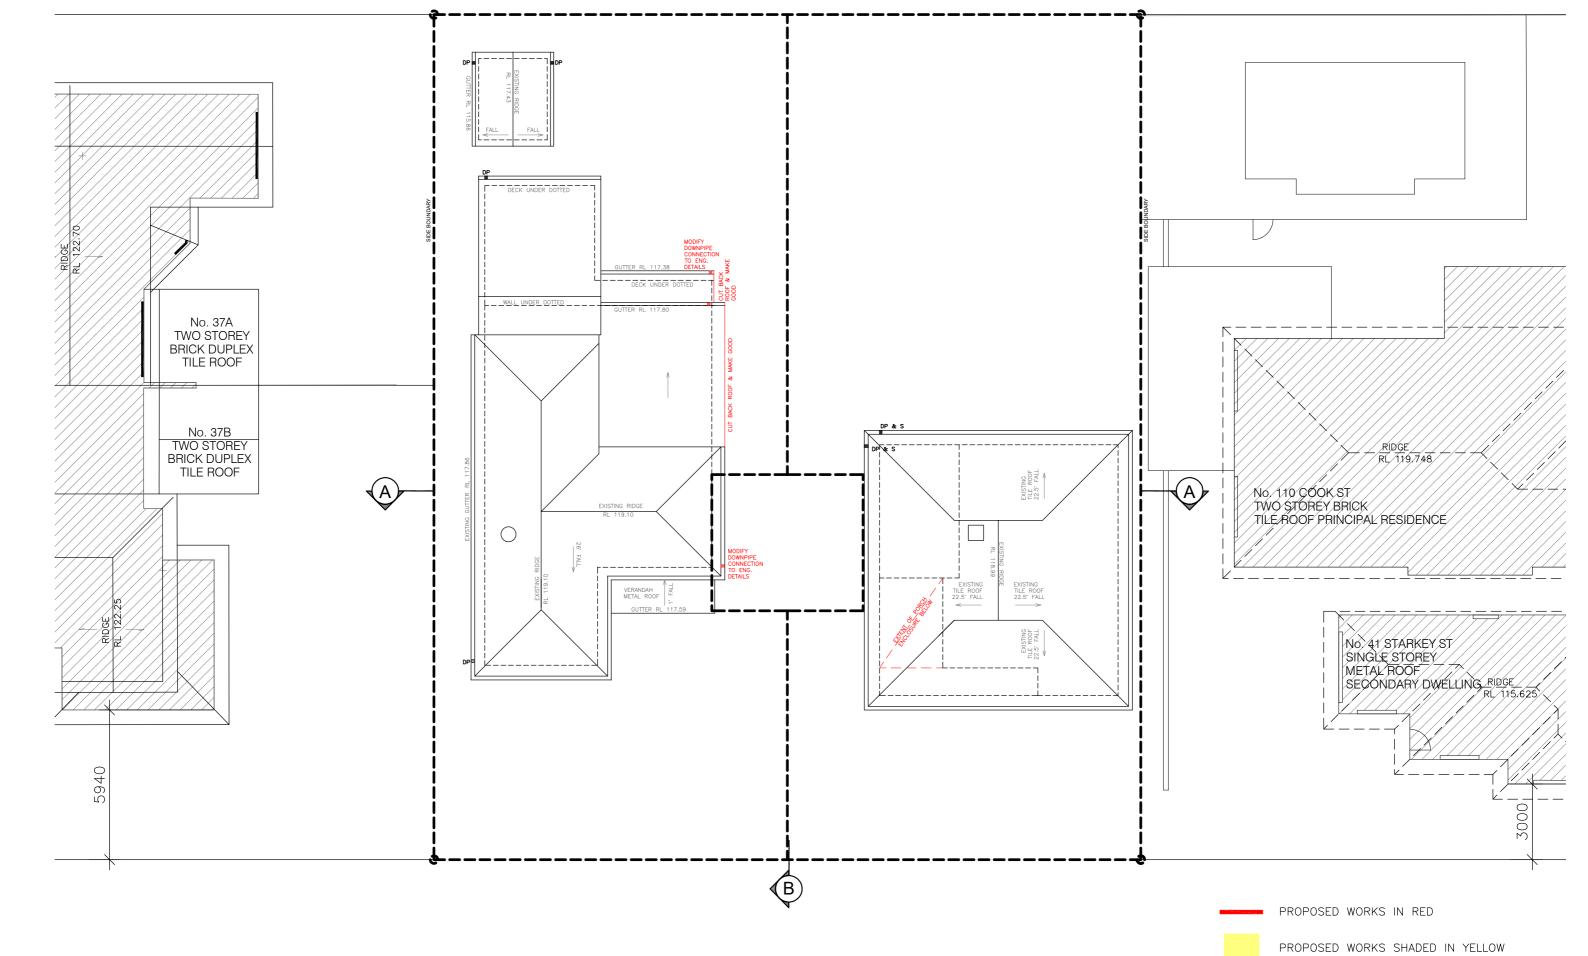

#### PROPOSED DEMOLITION WORKS SHOWN IN BLUE

PROPOSED CONSTRUCTION WORKS SHOWN IN RED DRIVEWAY & STORMWATER DESIGN TO CIVIL ENGINEER DETAILS LANDSCAPING TO ARBORIST & LANDSCAPE ARCHITECT'S DETAILS

PROJECT: ALTERATIONS & ADDITIONS CHANGE OF USE & SUB-DIVISION APPLICANT: TSU-HAO LIN LOT 17, DP 23118 **39 STARKEY STREET** FORESTVILLE NSW 2087