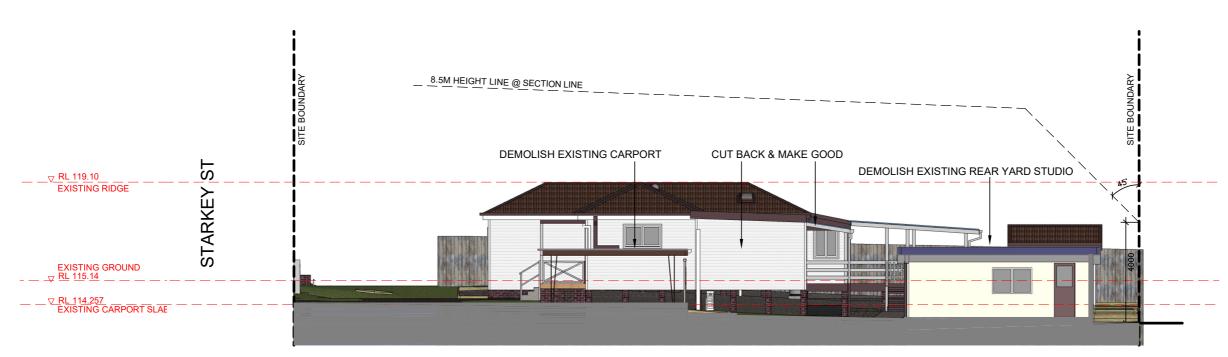

# **EXISTING WEST ELEVATION (STARKEY STREET)**

## **PROPOSED WEST ELEVATION (STARKEY STREET)**

| PROJECT No:<br>2301161 | DRAWING NO: 06 | REVISION: | D  |
|------------------------|----------------|-----------|----|
| DATE: 23 JANUA         | RY 2024        |           |    |
| SIZE: A.3              | DESIGN:<br>DL  | CAD:      | DL |
| 1:150                  | Elev_Sec.dwg   |           |    |

| scale: 1:150           | cad file:<br>Elev_Sec.dwg |           |    |
|------------------------|---------------------------|-----------|----|
| SIZE: A3               | DESIGN:<br>DL             | CAD:      | DL |
| DATE: 23 JANUARY       | 2024                      |           |    |
| PROJECT NO:<br>2301161 | DRAWING NO: 07            | REVISION: | D  |