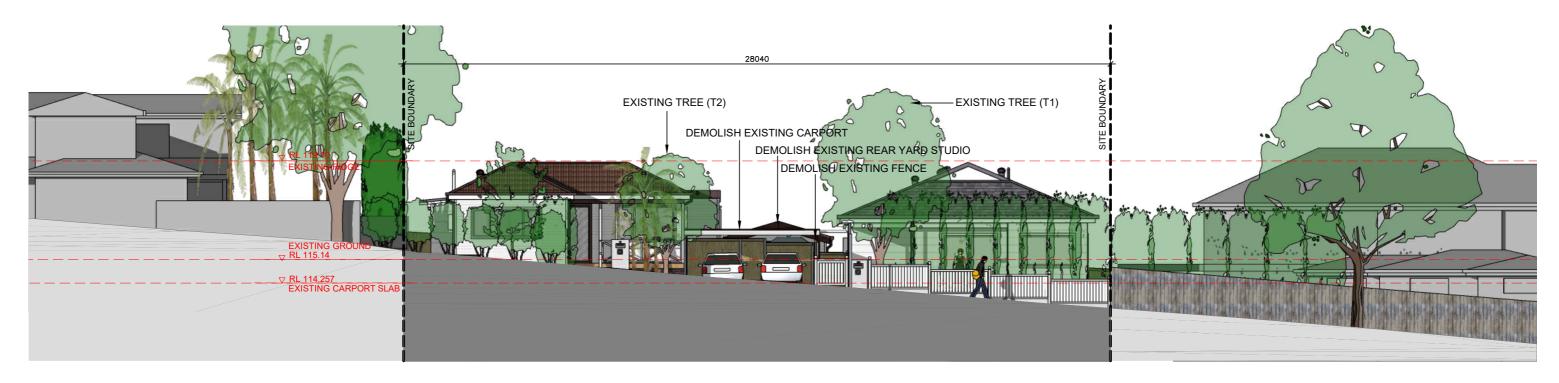

NOTES: DRIVEWAY & STORMWATER DESIGN TO CIVIL ENGINEER DETAILS ANDSCAPING TO ARBORIST & LANDSCAPE ARCHITECT'S DETAILS

| SCALE: 1:150           | CAD FILE:<br>Plan-Demo.dwg |           |    |
|------------------------|----------------------------|-----------|----|
| SIZE: A3               | DESIGN:<br>DL              | CAD:      | DL |
| DATE: 23 JANUARY       | 2024                       |           |    |
| PROJECT No:<br>2301161 | DRAWING NO: <b>02</b>      | REVISION: | D  |