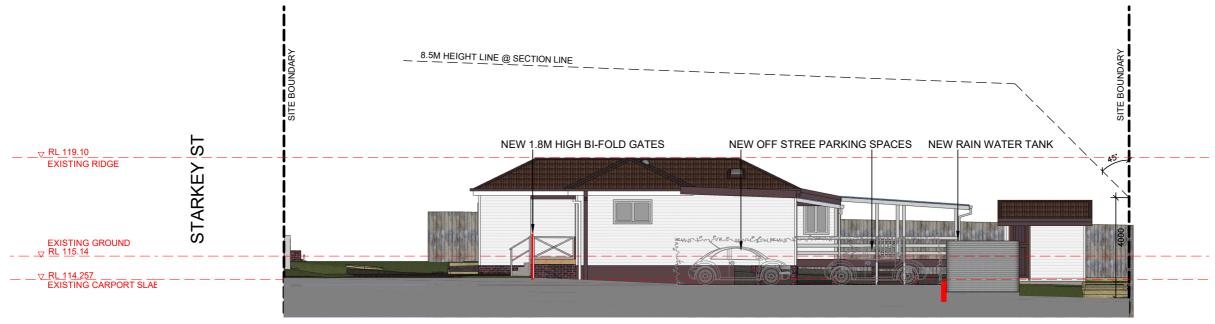

# **EXISTING WEST ELEVATION (STARKEY STREET)**

## **PROPOSED WEST ELEVATION (STARKEY STREET)**

| PROJECT No:<br>2301161 | DRAWING NO: 06 | REVISION: | D  |
|------------------------|----------------|-----------|----|
| DATE: 23 JANUA         | RY 2024        |           |    |
| SIZE: A.3              | DESIGN:<br>DL  | CAD:      | DL |
| 1:150                  | Elev_Sec.dwg   |           |    |

| scale: 1:150           | cad file:<br>Elev_Sec.dwg |           |    |
|------------------------|---------------------------|-----------|----|
| SIZE: A3               | DESIGN:<br>DL             | CAD:      | DL |
| DATE: 23 JANUARY       | 2024                      |           |    |
| PROJECT NO:<br>2301161 | DRAWING NO: 07            | REVISION: | D  |