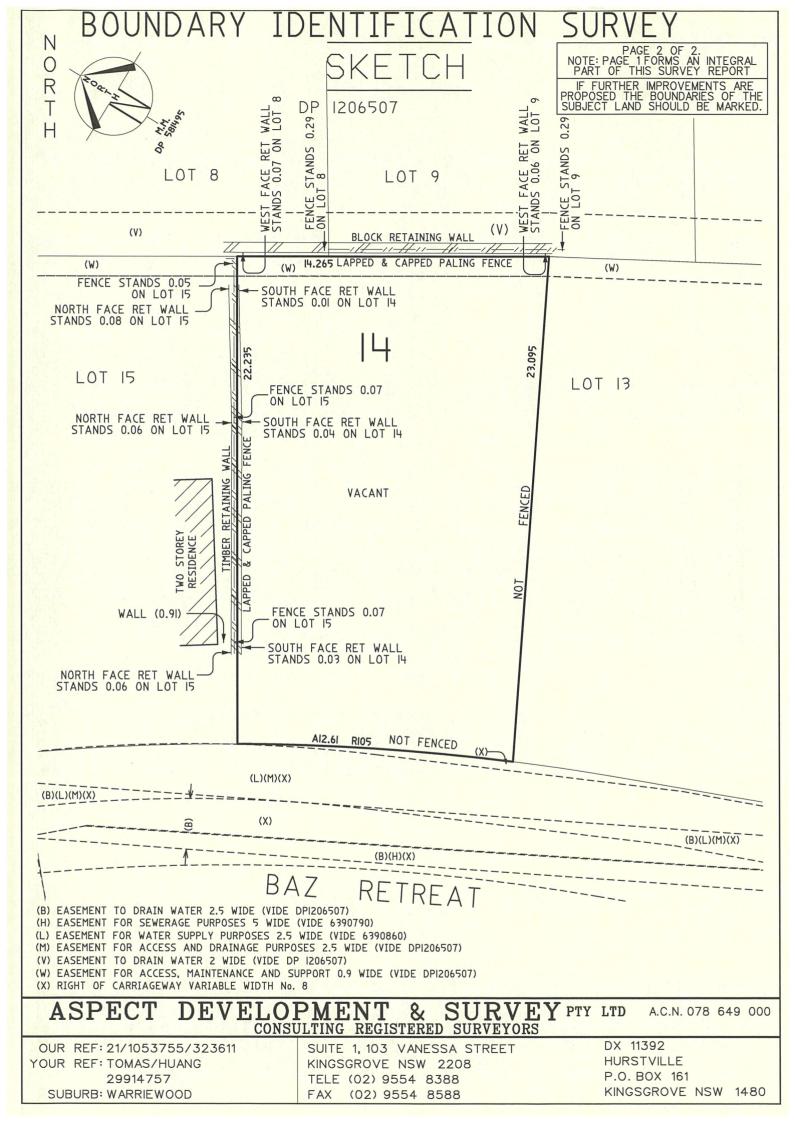

- 1. The subject land is shown on the attached sketch 21/1053755/323611.
- 2. The survey undertaken is based on Title details dated 15 June 2020, obtained from New South Wales Land Registry Services.
- 3. The boundaries of the subject land have been identified and the relationship of the improvements surveyed to the boundaries are as shown on the attached sketch.
- 4. The property bears neither name nor number.
- 5. The subject land is affected by:

An easement for access, maintenance and support 0.9 metres wide created by Deposited Plan Number 1206507

Positive covenant created by Deposited Plan Number 1206507 Restriction(s) on the use of land created by Deposited Plan Number 270907.

With regards to the improvements and subject land, I note that no investigation has been carried out by this office to verify any compliance with the above restriction(s) or covenant(s).

- 6. During the course of the survey no investigation has been undertaken to determine the existence of any possible subterranean services, structures or encroachments.
- 7. If further improvements are proposed the boundaries of the subject land should be marked.