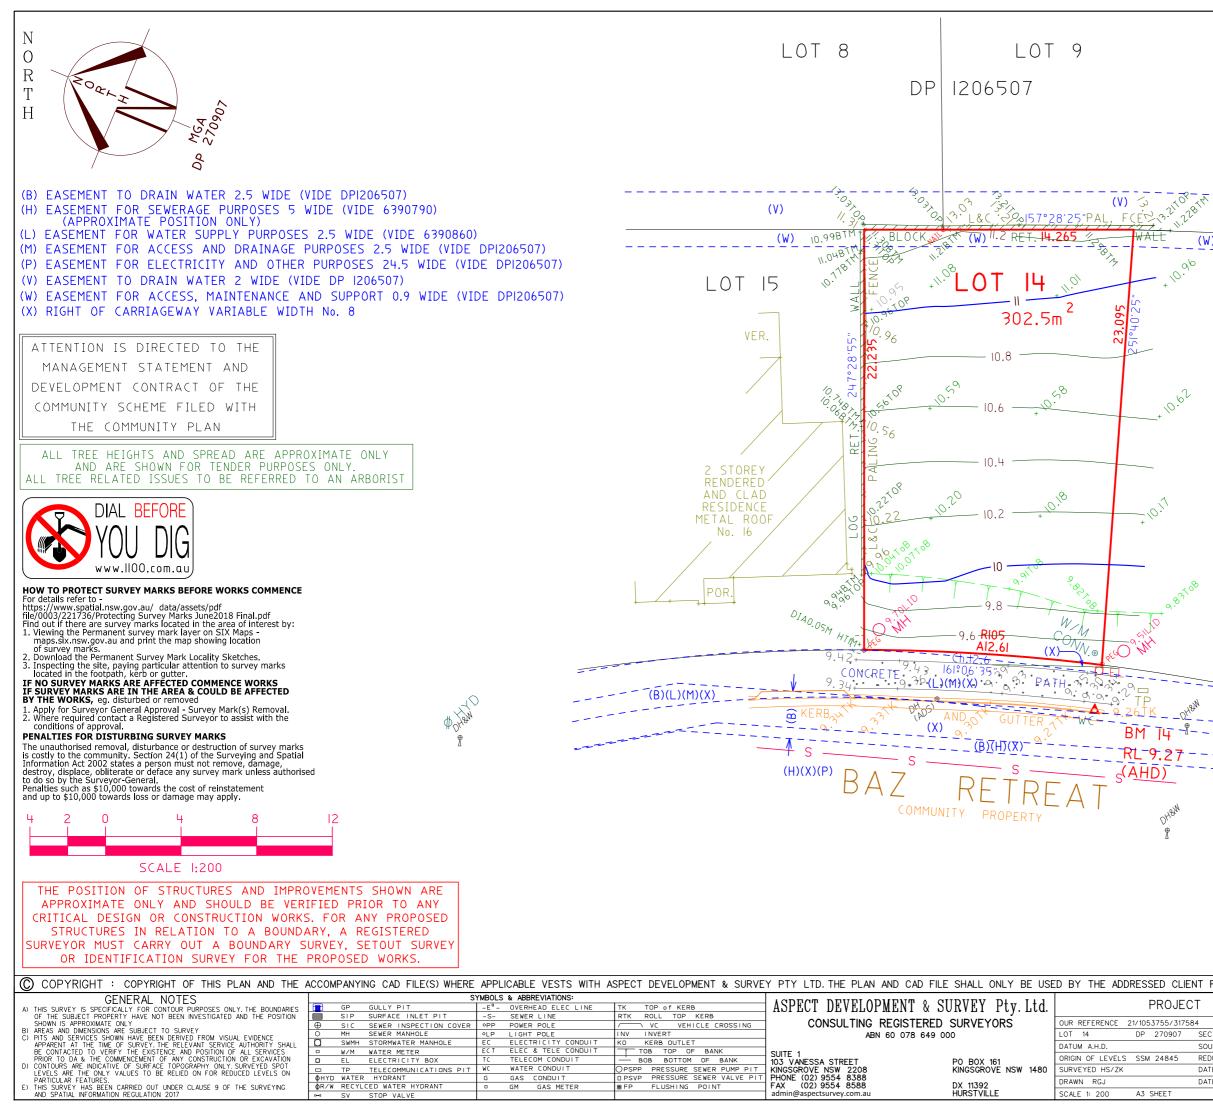

- 1. The subject land is shown on the attached sketch 21/1053755/323611.
- 2. The survey undertaken is based on Title details dated 15 June 2020, obtained from New South Wales Land Registry Services.
- 3. The boundaries of the subject land have been identified and the relationship of the improvements surveyed to the boundaries are as shown on the attached sketch.
- 4. The property bears neither name nor number.
- 5. The subject land is affected by:

An easement for access, maintenance and support 0.9 metres wide created by Deposited Plan Number 1206507

Positive covenant created by Deposited Plan Number 1206507 Restriction(s) on the use of land created by Deposited Plan Number 270907.

STOP VALVE

S٧

SKETCH .OCALITY UBD AREA: SYD REVISION: 54 MAP: 138 REF: F9 S GPS F (W) LOT 13 VACANT

 $- - (B)(\overline{L})(\overline{M})(\overline{X})$ 

SCALE 1: 200

A3 SHEET

9556

Ziad Essa B. Surv. M.I.S.N.S.W. Surveyor Registered under the Surveying And Spatial Information Act, 2002. Identification No. 87

| NT FOR THE PURPOSE FOR WHICH THE SURVEY WAS CARRIED OUT. |          |                           |
|----------------------------------------------------------|----------|---------------------------|
| T                                                        | CLIENT:  | CLARENDON HOMES Pty. Ltd. |
| 34                                                       |          | •                         |
| SECTION                                                  | REF:     | TOMAS / HUANG             |
| SOURCE SCIMS 16.06.20                                    | RFF:     | 29914757                  |
| REDUCED LEVEL 12.835                                     |          |                           |
| DATE 27.11.2020                                          | ADDRESS: | BAZ RETREAT               |
| DATE 30.11.2020                                          |          | WARRIEWOOD                |
|                                                          | SUDUKD   |                           |