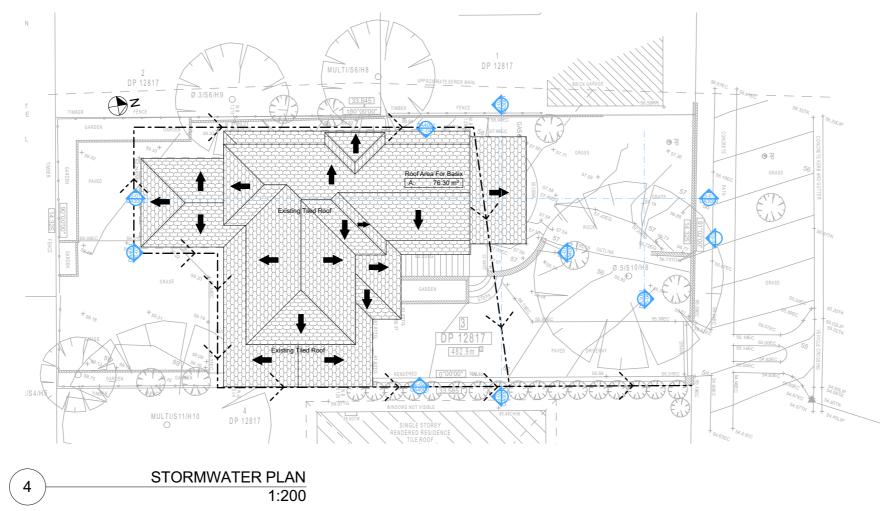

These pla only. The construct the writte

| Floor Spa | <u>ace Ratio</u> |
|-----------|------------------|
| Max.      | 217.31           |
| Ex.       | 168.98           |
| Prop.     | 184.58           |