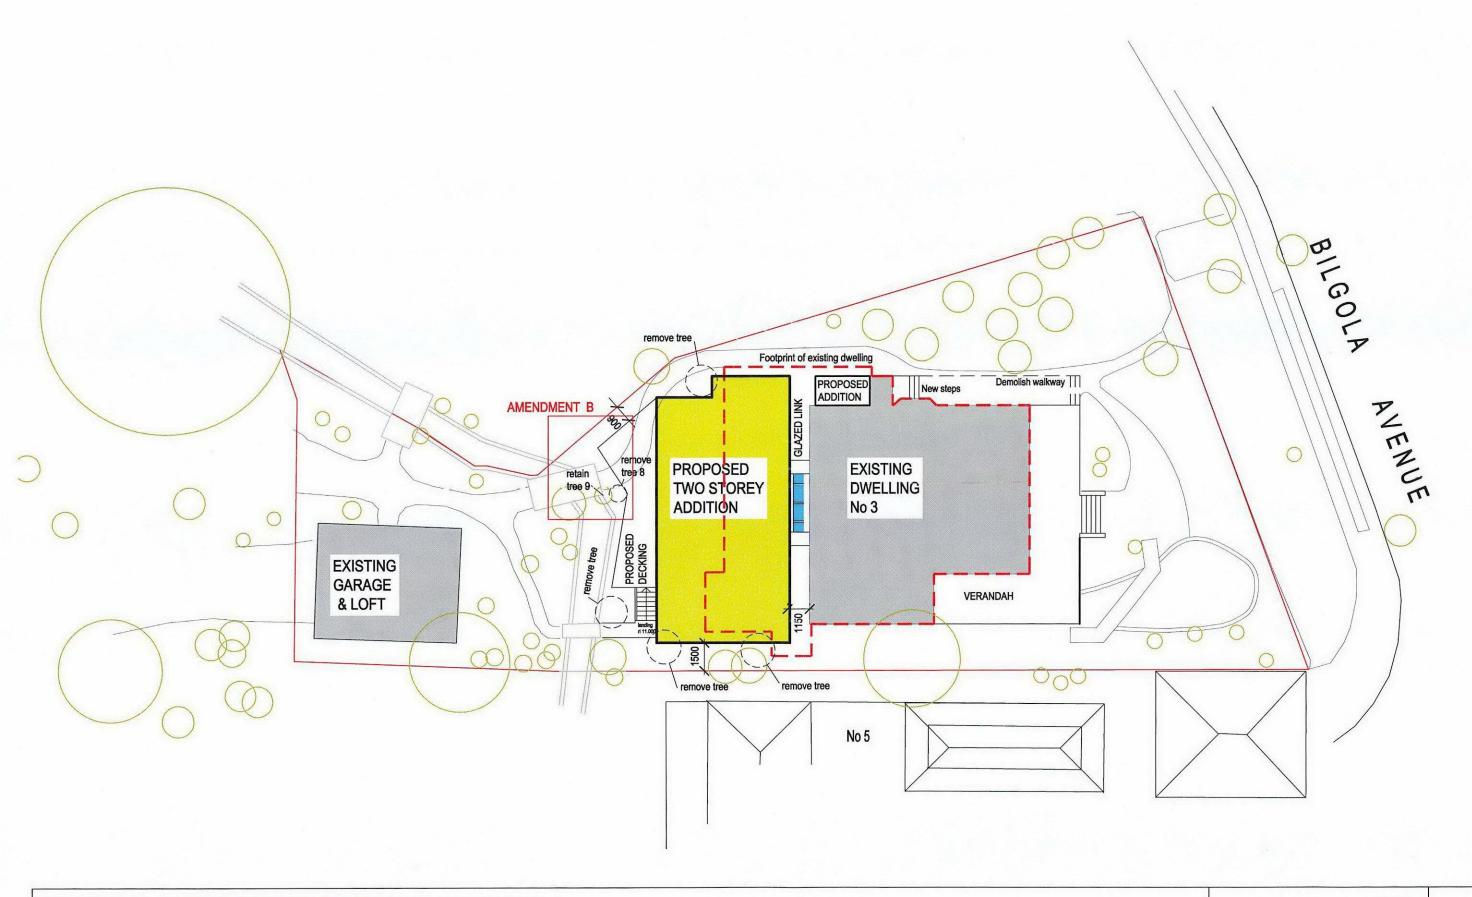

t: 1300 728 006 f: 1300 728 440 w: THESITEFORMAN.COM.AU

a: LEVEL 1, 381 LIVERPOOL ROAD ASHFIELD 2131 NSW

ISSUE REVISIONS DATE
A ISSUED FOR DA 12.7.16
B DECK AMENDED 7.9.16

PROJECT ALTERATIONS & ADDITIONS TO DWELLING
SITE PLAN
ADDRESS 3 BILGOLA AVENUE, BILGOLA BEACH