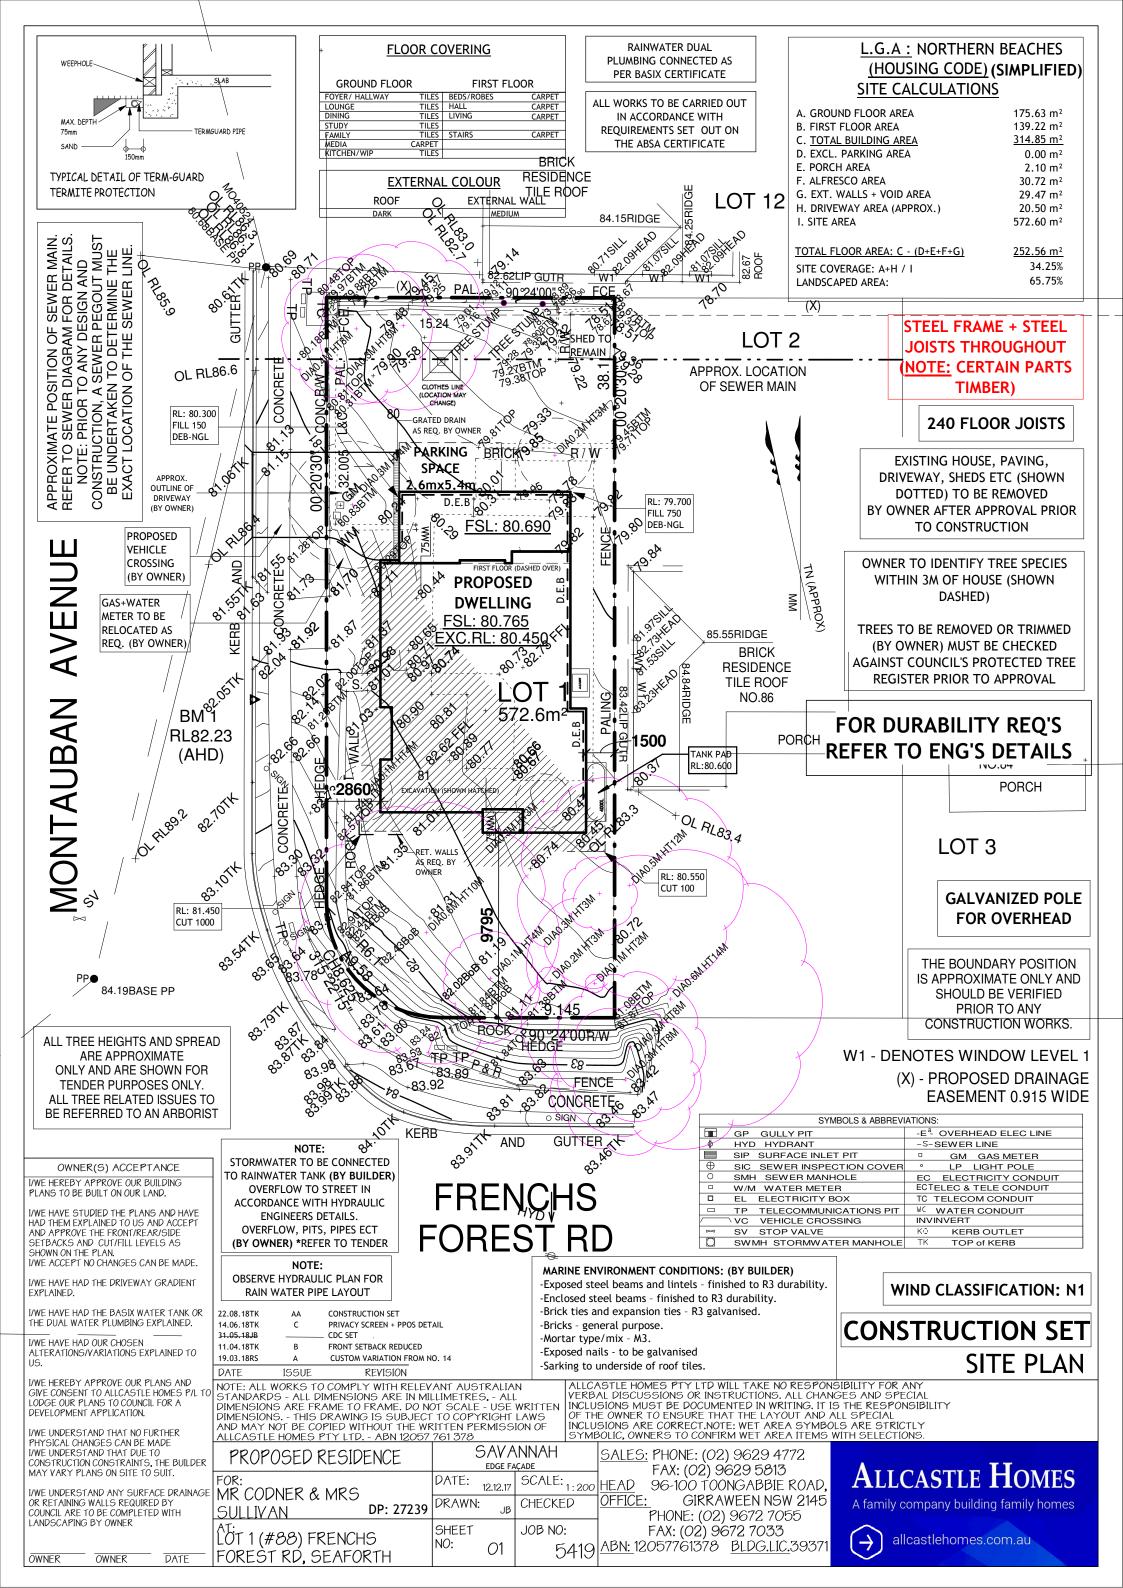

PREPARED BY **GORDON PARTNERS** ABN 43 605 771 435 m: 0433 654 765

e: enquirysurvey@outlook.com

**GEMMA SULLIVAN** 

LIENT

PLAN SHOWING SELECTED FEATURES & LEVELS OVER LOT 1 IN D.P. 27239 BEING No. 88 FRENCHS FOREST ROAD SEAFORTH NSW 2092

## ABBREVIATIONS

KG — KERB GUTTER

KT - KERB TOP

KL – KERB LIP

TLP - TELSTRA PIT DR - DRAIN OPENING

DD — DISH DRAIN

GDN - GARDEN AREA

PP - POWER POLE FL - FLOOR LEVEL

VC - VEHICULAR CROSSING

PC - PRAM CROSSING WT - WINDOW TOP LEVEL

WB - WINDOW BOTTOM LEVEL

CONC. — CONCRETE AREA

RET. WALL — RETAINING WAL

T 5/0.3/4 - TREE WITH SPREAD

REDUCTION RATIO PLAN 1:200 @ A3 1:100 @ A1