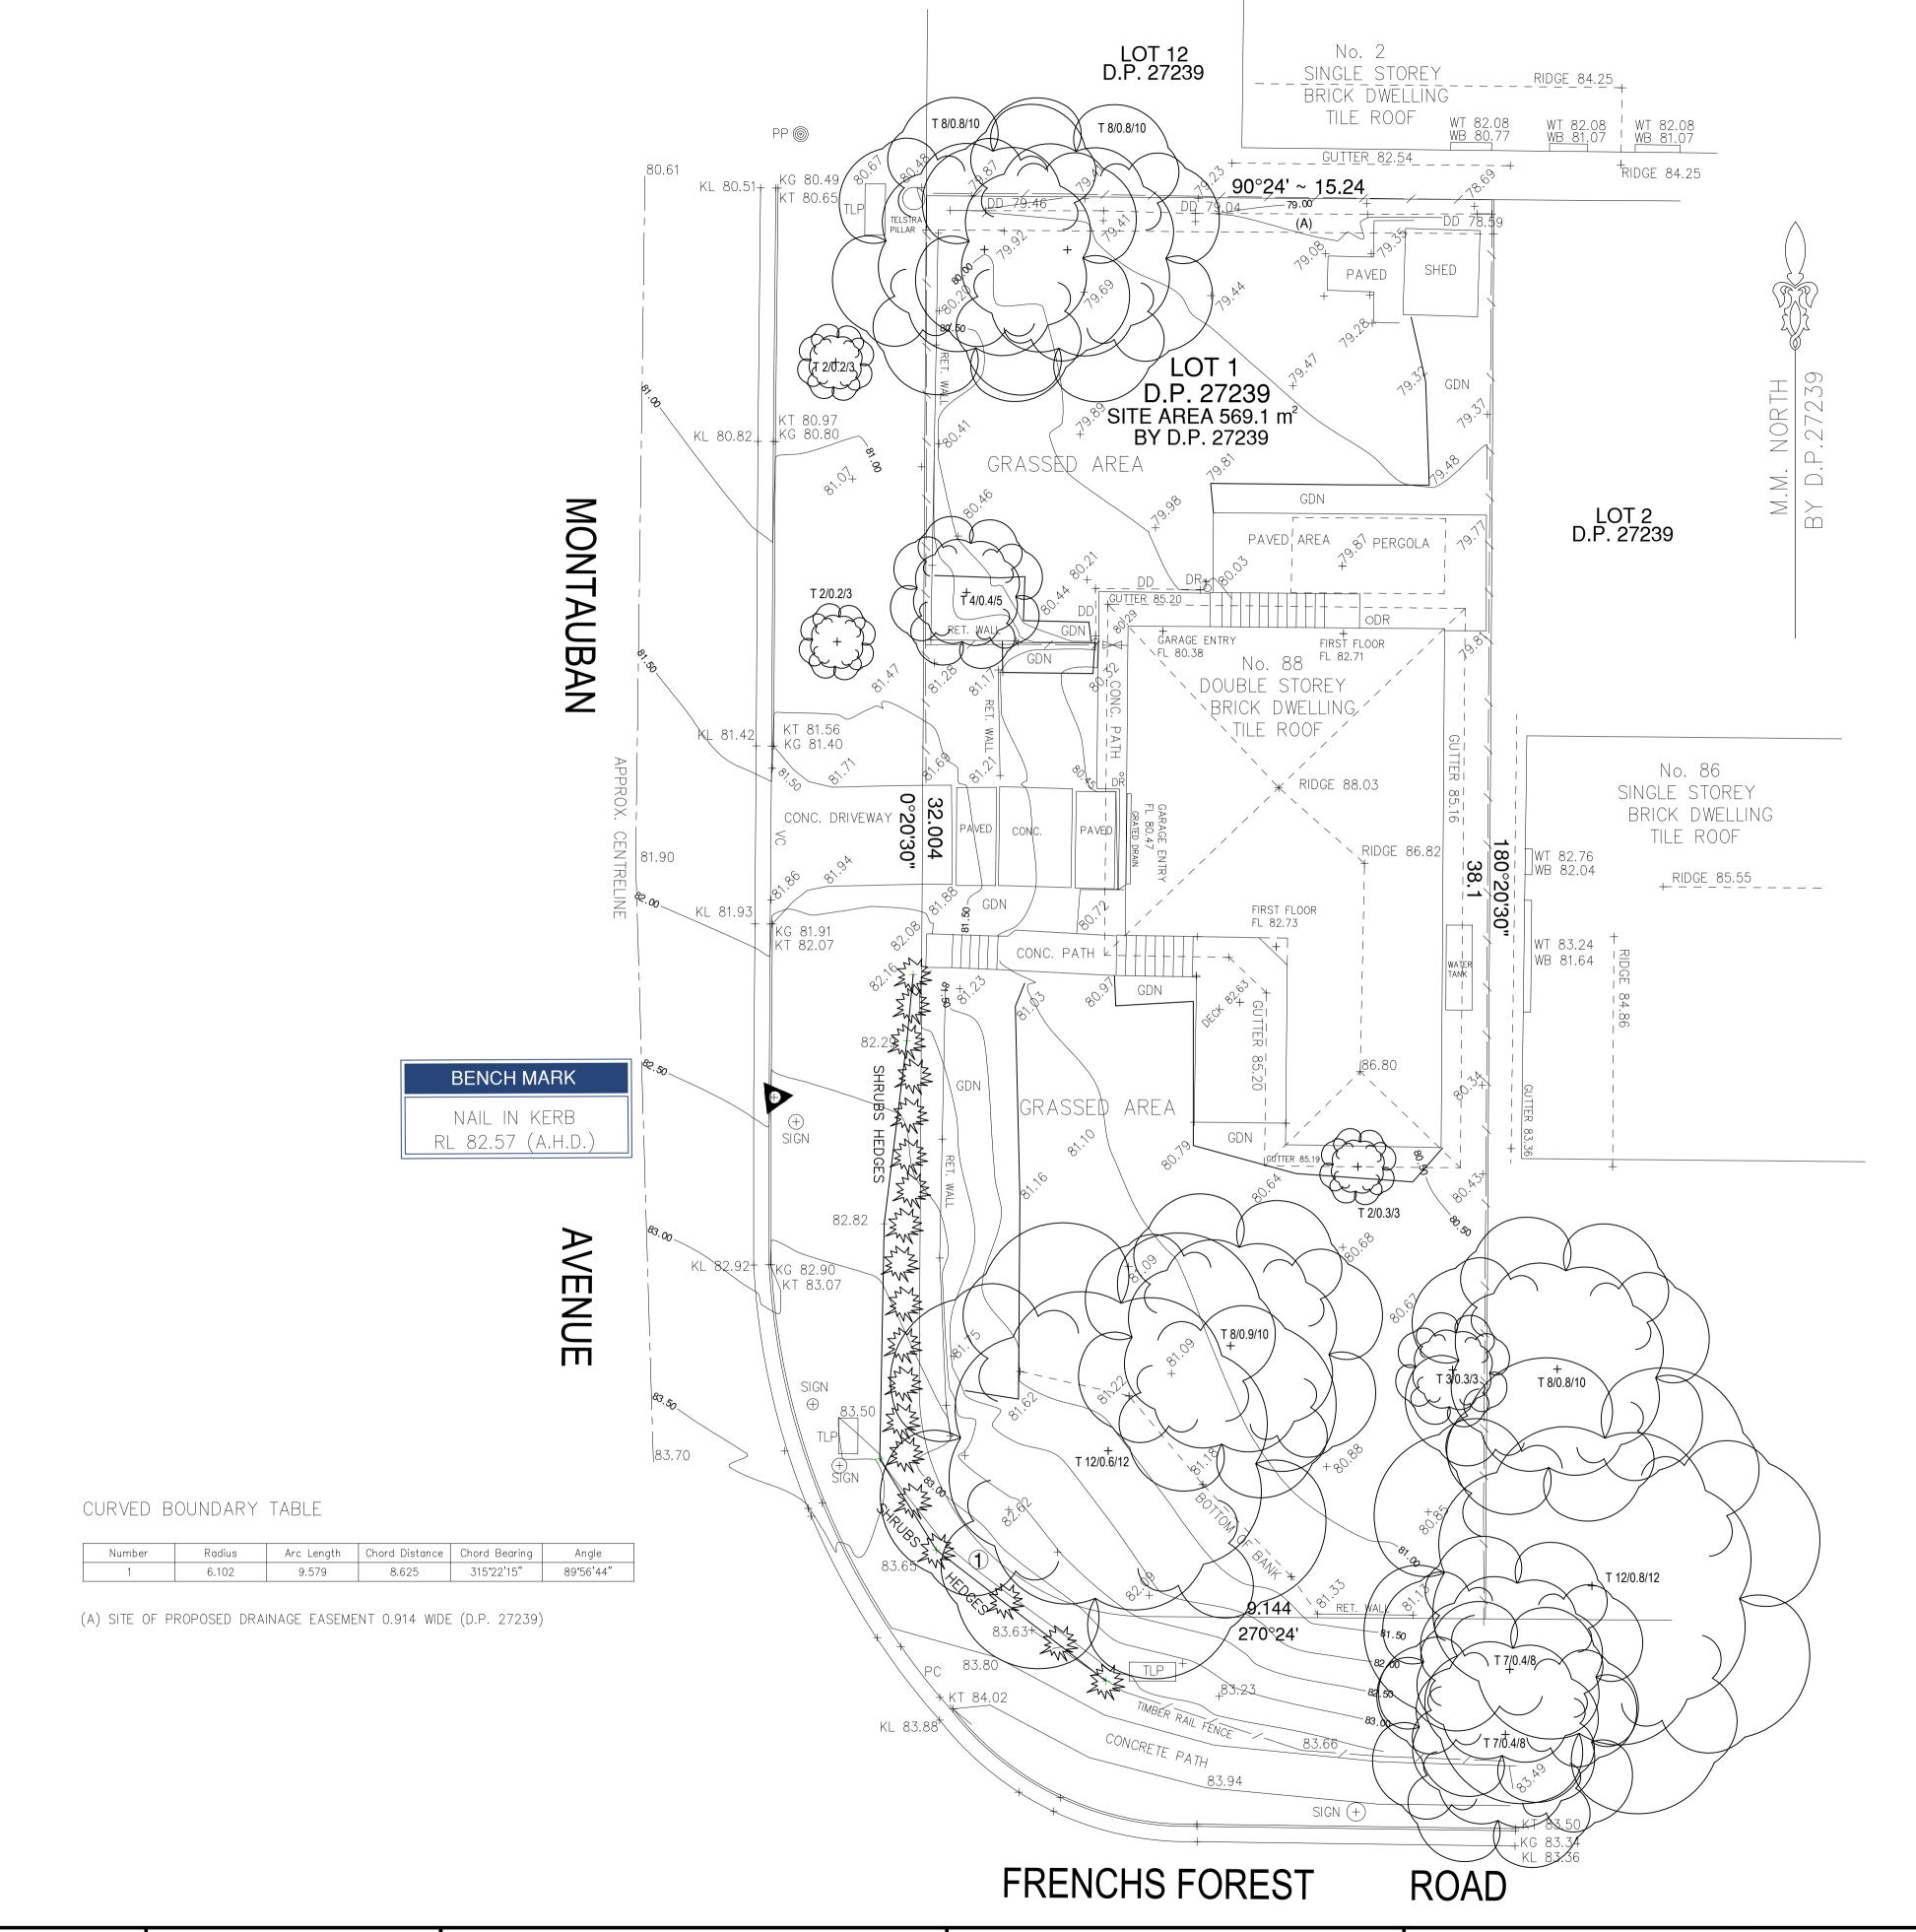

PREPARED BY **GORDON PARTNERS** ABN 43 605 771 435 m: 0433 654 765

e: enquirysurvey@outlook.com

**GEMMA SULLIVAN** 

LIENT

PLAN SHOWING SELECTED FEATURES & LEVELS OVER LOT 1 IN D.P. 27239 BEING No. 88 FRENCHS FOREST ROAD SEAFORTH NSW 2092

## ABBREVIATIONS

KG — KERB GUTTER

KT - KERB TOP

KL – KERB LIP

TLP - TELSTRA PIT DR - DRAIN OPENING

DD — DISH DRAIN

GDN - GARDEN AREA

PP - POWER POLE FL - FLOOR LEVEL

VC - VEHICULAR CROSSING

PC - PRAM CROSSING WT - WINDOW TOP LEVEL

WB - WINDOW BOTTOM LEVEL

CONC. — CONCRETE AREA

RET. WALL — RETAINING WAL

T 5/0.3/4 - TREE WITH SPREAD

REDUCTION RATIO PLAN 1:200 @ A3 1:100 @ A1