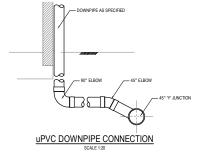

## ROOF DRAINAGE NOTES

- RD1. CONTRACTOR SHALL ALLOW FOR ALL FLASHING AND WATERPROOFING IN ACCORDANCE WITH THE AUSTRALIAN STANDARD HB 39:2015 AND AS REQUIRED TO PROVIDE A "WATERTIGHT" JOINT.
- RD2. FOR BOX GUTTERS CONTRACTOR SHALL ALLOW TO INSTALL 100% EMERGENCY OVERFLOW MEASURES TO ATMOSPHERE IN ACCORDANCE WITH AS3500.
- RD3. CONTRACTOR SHALL ALLOW FOR FALL IN GUTTERS AT A MINIMUM OF 1: 200 TO ALLOW FOR ADEQUATE FALL TO THE SUMPDOWNPIPE.
- RD4. WHERE RAINHEADS ARE USED, OVERFLOW WEIR OF RAINHEAD TO BE MINIMUM 25mm BELOW SOLE OF THE GUTTER. TOP OF RAINHEAD TO BE NO HIGHER THAN HALF THE DEPTH OF THE GUTTER.
- RD5. DOMESTIC BOX GUTTERS TO BE MINIMUM 200mm WIDE & MINIMUM 75mm DEEP AT HIGH END.
- RD6. COMMERCIAL AND INDUSTRIAL BOX GUTTERS TO BE MINIMUM 300mm WIDE & MINIMUM 75mm DEEP AT HIGH END.
- RD7. BOX GUTTER SUMPS TO BE MINIMUM 150mm DEEP AND 400mm LONG.
- RD8 EAVES GUTTERS TO BE OFFSET FROM FASCIA MINIMUM OF 4mm
- RD9. BACK OF EAVES GUTTERS TO BE MINIMUM 10mm BELOW TOP OF FASCIA.
- RD10. CONTRACTOR SHALL ALLOW FOR ALL REQUIRED EXPANSION JOINTS AND ADJUSTMENTS FOR THERMAL VARIATION. ALL EXPANSION SPACE SHALL BE A MINIMUM OF 50mm.
- RD11. CONTRACTOR SHALL ALLOW TO INSTALL GUTTER GUARDS AND MESH SCREENS ON ALL GUTTERS, DOWNPIPES AND SUMPS.
- RD12. CONTRACTOR TO PROVIDE A MAINTENANCE SCHEDULE FOR REGULAR CLEANING AND HOSE FLUSHING OF ALL DOWN PIPES AND GUTTERS.
- RD13. CONTRACTOR TO PROVIDE A WATER TEST FOR ALL INTERNAL DOWNPIPES FOR 10 MINUTES AT 100mm OF HEAD WATER/OR AR TEST PRESSURE OF NOT LESS THAN 30 Km FOR A MINIMUM OF 3 MINUTES IN ACCORDANCE WITH ASSOL