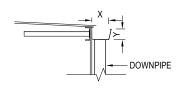

SCALE 1:20

EAVES GUTTER NTS

| REVIS    | SIONS:                                                      | SCULE DAR<br>0 <u>1 2 3 4 5 1m 15 2m</u><br>SCALE 120                                                                                                                                                                                                                                                                                                                                                                                                                                                                                                                                                                                                                                                                                                                                                                                                                                                                                                                                                                                                                                                                                                                                                                                                                                                                                                                                                                                                                                                                                                                                                                                                                                                                                                                                                                                                                                                                                                                                                                                                                                                                         | X | CIVIL BURGER<br>AIDAN HOGAN B.Eng. CPEng. MIEAustralia<br>e: hoganaodan@gmail.com | PROJECT THE<br>MODIFICATION TO NEW CDC DWELLING<br>15 PRINCES PROMENADE, SEAFORTH NSW 2092 |                         | APPROVA<br>T TO BE USED FO             |                    |          |
|----------|-------------------------------------------------------------|-------------------------------------------------------------------------------------------------------------------------------------------------------------------------------------------------------------------------------------------------------------------------------------------------------------------------------------------------------------------------------------------------------------------------------------------------------------------------------------------------------------------------------------------------------------------------------------------------------------------------------------------------------------------------------------------------------------------------------------------------------------------------------------------------------------------------------------------------------------------------------------------------------------------------------------------------------------------------------------------------------------------------------------------------------------------------------------------------------------------------------------------------------------------------------------------------------------------------------------------------------------------------------------------------------------------------------------------------------------------------------------------------------------------------------------------------------------------------------------------------------------------------------------------------------------------------------------------------------------------------------------------------------------------------------------------------------------------------------------------------------------------------------------------------------------------------------------------------------------------------------------------------------------------------------------------------------------------------------------------------------------------------------------------------------------------------------------------------------------------------------|---|-----------------------------------------------------------------------------------|--------------------------------------------------------------------------------------------|-------------------------|----------------------------------------|--------------------|----------|
|          |                                                             | COTTREAM & COTTREAM AND THE PROPERTY OF ADMINISORM.IT WHERE THE DRAMMAG HAS BEEN ALTERED AREADED OR OWNERD                                                                                                                                                                                                                                                                                                                                                                                                                                                                                                                                                                                                                                                                                                                                                                                                                                                                                                                                                                                                                                                                                                                                                                                                                                                                                                                                                                                                                                                                                                                                                                                                                                                                                                                                                                                                                                                                                                                                                                                                                    |   |                                                                                   | DRAWING TITLE                                                                              | DESIGNER<br>AH<br>SCALE | SHEET SIZE<br>A1<br>PROJECT START DATE |                    |          |
| A<br>No. | FOR APPROVAL AH 17.12.22<br>REVISION DESCRIPTION DRAWN DATE | NUES NOT SE ETANEL, CORE DE SEZENTIFICIT DE ANNOTES DE LA CORET. ANO SE CONTRE ANO SE CONTRE ANNOTES DE LA CORET. ANO SE CONTRE |   | A.A. ARCHITECTURE<br>SUITE 206, 20 DALE ST, BROOKVALE NSW 2100                    | DRAINAGE DETAILS                                                                           | JOB No.<br>022022       | DEC 2022                               | DRAWING No.<br>C03 | REVISION |