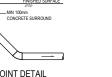

## ROOF DRAINAGE NOTES

- RD1. CONTRACTOR SHALL ALLOW FOR ALL FLASHING AND WATERPROOFING IN ACCORDANCE WITH THE AUSTRALIAN STANDARD HB 39:2015 AND AS REQUIRED TO PROVIDE A "WATERTIGHT" JOINT.
- RD2. FOR BOX GUTTERS CONTRACTOR SHALL ALLOW TO INSTALL 100% EMERGENCY OVERFLOW MEASURES TO ATMOSPHERE IN ACCORDANCE WITH AS3500.
- RD3. CONTRACTOR SHALL ALLOW FOR FALL IN GUTTERS AT A MINIMUM OF 1: 200 TO ALLOW FOR ADEQUATE FALL TO THE SUMPDOWNPIPE.
- RD4. WHERE RAINHEADS ARE USED, OVERFLOW WEIR OF RAINHEAD TO BE MINIMUM 25mm BELOW SOLE OF THE GUTTER. TOP OF RAINHEAD TO BE NO HIGHER THAN HALF THE DEPTH OF THE GUTTER.
- RD5. DOMESTIC BOX GUTTERS TO BE MINIMUM 200mm WIDE & MINIMUM 75mm DEEP AT HIGH END.
- RD6. COMMERCIAL AND INDUSTRIAL BOX GUTTERS TO BE MINIMUM 300mm WIDE & MINIMUM 75mm DEEP AT HIGH END.
- RD7. BOX GUTTER SUMPS TO BE MINIMUM 150mm DEEP AND 400mm LONG.
- RD8 EAVES GUTTERS TO BE OFFSET FROM FASCIA MINIMUM OF 4mm
- RD9. BACK OF EAVES GUTTERS TO BE MINIMUM 10mm BELOW TOP OF FASCIA.
- RD10. CONTRACTOR SHALL ALLOW FOR ALL REQUIRED EXPANSION JOINTS AND ADJUSTMENTS FOR THERMAL VARIATION. ALL EXPANSION SPACE SHALL BE A MINIMUM OF 50mm.
- RD11. CONTRACTOR SHALL ALLOW TO INSTALL GUTTER GUARDS AND MESH SCREENS ON ALL GUTTERS, DOWNPIPES AND SUMPS.
- RD12. CONTRACTOR TO PROVIDE A MAINTENANCE SCHEDULE FOR REGULAR CLEANING AND HOSE FLUSHING OF ALL DOWN PIPES AND GUTTERS.
- RD13. CONTRACTOR TO PROVIDE A WATER TEST FOR ALL INTERNAL DOWNPIPES FOR 10 MINUTES AT 100mm OF HEAD WATER/OR AR TEST PRESSURE OF NOT LESS THAN 30 Km FOR A MINIMUM OF 3 MINUTES IN ACCORDANCE WITH ASSOL