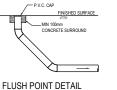

## ROOF DRAINAGE NOTES

- RD1. CONTRACTOR SHALL ALLOW FOR ALL FLASHING AND WATERPROOFING IN ACCORDANCE WITH THE AUSTRALIAN STANDARD HB 39:2015 AND AS REQUIRED TO PROVIDE A "WATERTIGHT" JOINT.
- RD2. FOR BOX GUTTERS CONTRACTOR SHALL ALLOW TO INSTALL 100% EMERGENCY OVERFLOW MEASURES TO ATMOSPHERE IN ACCORDANCE WITH AS3500.
- RD3. CONTRACTOR SHALL ALLOW FOR FALL IN GUTTERS AT A MINIMUM OF 1: 200 TO ALLOW FOR ADEQUATE FALL TO THE SUMPDOWNPIPE.
- RD4. WHERE RAINHEADS ARE USED, OVERFLOW WEIR OF RAINHEAD TO BE MINIMUM 25mm BELOW SOLE OF THE GUTTER. TOP OF RAINHEAD TO BE NO HIGHER THAN HALF THE DEPTH OF THE GUTTER.
- RD5. DOMESTIC BOX GUTTERS TO BE MINIMUM 200mm WIDE & MINIMUM 75mm DEEP AT HIGH END.
- RD6. COMMERCIAL AND INDUSTRIAL BOX GUTTERS TO BE MINIMUM 300mm WIDE & MINIMUM 75mm DEEP AT HIGH END.
- RD7. BOX GUTTER SUMPS TO BE MINIMUM 150mm DEEP AND 400mm LONG.
- RD8 EAVES GUTTERS TO BE OFFSET FROM FASCIA MINIMUM OF 4mm
- RD9. BACK OF EAVES GUTTERS TO BE MINIMUM 10mm BELOW TOP OF FASCIA.
- RD10. CONTRACTOR SHALL ALLOW FOR ALL REQUIRED EXPANSION JOINTS AND ADJUSTMENTS FOR THERMAL VARIATION. ALL EXPANSION SPACE SHALL BE A MINIMUM OF 50mm.
- RD11. CONTRACTOR SHALL ALLOW TO INSTALL GUTTER GUARDS AND MESH SCREENS ON ALL GUTTERS, DOWNPIPES AND SUMPS.
- RD12. CONTRACTOR TO PROVIDE A MAINTENANCE SCHEDULE FOR REGULAR CLEANING AND HOSE FLUSHING OF ALL DOWN PIPES AND GUTTERS.
- RD13. CONTRACTOR TO PROVIDE A WATER TEST FOR ALL INTERNAL DOWNPIPES FOR 10 MINUTES AT 100mm OF HEAD WATER/OR AR TEST PRESSURE OF NOT LESS THAN 30 Km FOR A MINIMUM OF 3 MINUTES IN ACCORDANCE WITH ASSOL