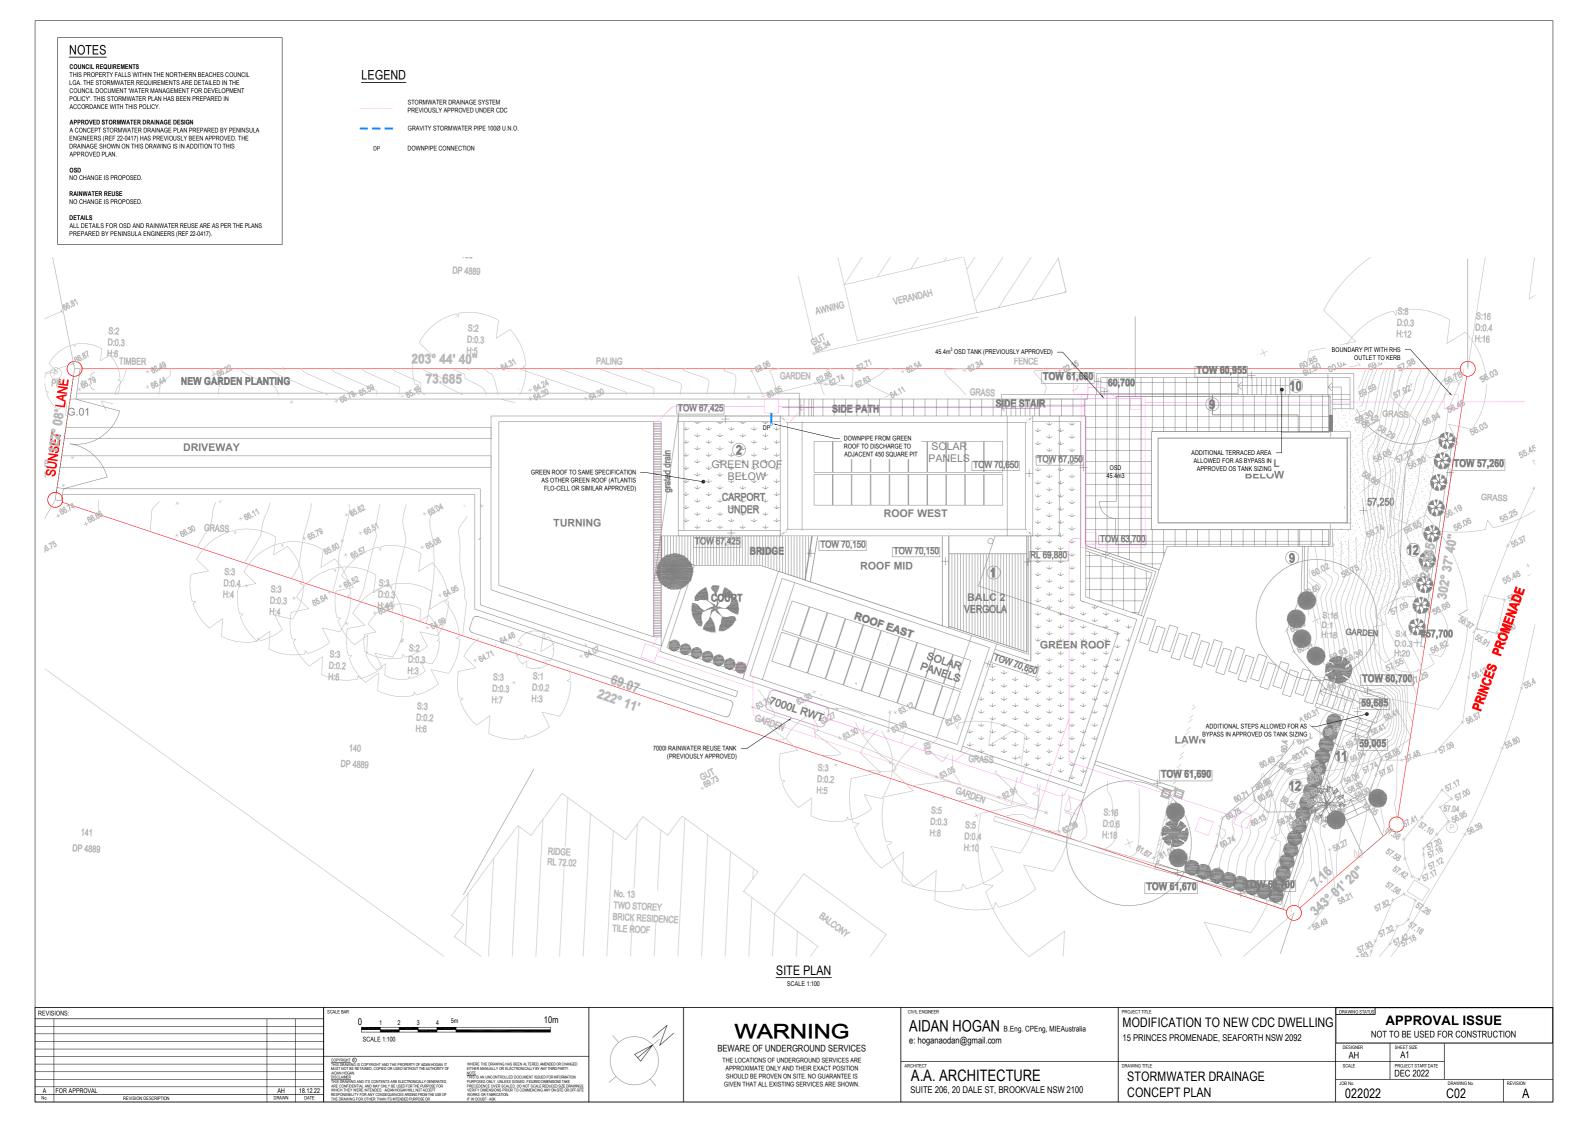

## DRAINAGE NOTES

- D1. PIT LEVELS SHOWN ON STORMWATER DRAINAGE PLANS ARE FOR INFORMATION. EXACT PIT LEVELS TO BE ADJUSTED TO SUIT FALLS IN PAVEMENT/LANDSCAPED AREA.
- D2. PITS GREATER THAN 1.2m DEEP TO BE FITTED WITH STEP IRONS.
- D3. DORNINGE PRES SHALL BE BACKFELLED WITH COMMACTED ICLM SKRPD SKND TO 20 ADOVE PRE DE OBJEKT ADDITIONUL MACKFELLINDER RAGS SHALL CONSIST OF CLASS 2 F. C.R. MATERIAL COMPACTED IN 200m LAVERS TO 99% SMDU. UNDER LANDSCAFED RAFER ADDITIONAL BACKFELL SHALL CONSIST OF GRANULAR MATERIAL COMPACTED IN 200m LAVERS TO 99% SMDU.
- D4. A 3m LENGTH OF 100 Ø SLOTTED AGRICULTURAL LINE SURROUNDED BY GEOTECH STOCKING SHALL BE PROVIDED ON THE UPSTREAM SIDE OF ALL PITS.
- D5. CONCRETE STORMWATER PIPES TO BE CLASS '3' UNDER ROADS AND CLASS '2' IN NON-TRAFFICED AREAS. ALL PIPES GREATER THAN 3000 ARE TO BE RUBBER RING JOINTS U.N.O.
- D6. CONCRETE PITS GREATER THAN 1.0m DEEP TO BE REINFORCED WITH N12-200 EACH WAY CENTRED. MIN. 300 LAP. CONCRETE Fc 25MPa
- D7. 1500. 2250 & 3000 uPVC PIPES TO BE SEWER GRADE PIPE UNDER TRAFFICABLE PAVEMENT. MIN. 400 COVER UNDER NON-TRAFFICABLE PAVEMENT.
- D8. PIT COVERS & GRATED DRAINS IN TRAFFICABLE PAVEMENT TO BE AS 3996 CLASS D "HEAVY DUTY" & IN NON-TRAFFICABLE AREAS TO BE AS 3996 CLASS C "LIGHT DUTY"

## ROOF DRAINAGE NOTES

- RD1. CONTRACTOR SHALL ALLOW FOR ALL FLASHING AND WATERPROOFING IN ACCORDANCE WITH THE AUSTRALIAN STANDARD HB 39:2015 AND AS REQUIRED TO PROVIDE A "WATERTIGHT" JOINT.
- RD2. FOR BOX GUTTERS CONTRACTOR SHALL ALLOW TO INSTALL 100% EMERGENCY OVERFLOW MEASURES TO ATMOSPHERE IN ACCORDANCE WITH AS3500.
- RD3. CONTRACTOR SHALL ALLOW FOR FALL IN GUTTERS AT A MINIMUM OF 1: 200 TO ALLOW FOR ADEQUATE FALL TO THE SUMPDOWNPIPE.
- RD4. WHERE RAINHEADS ARE USED, OVERFLOW WEIR OF RAINHEAD TO BE MINIMUM 25mm BELOW SOLE OF THE GUTTER. TOP OF RAINHEAD TO BE NO HIGHER THAN HALF THE DEPTH OF THE GUTTER.
- RD5. DOMESTIC BOX GUTTERS TO BE MINIMUM 200mm WIDE & MINIMUM 75mm DEEP AT HIGH END.
- RD6. COMMERCIAL AND INDUSTRIAL BOX GUTTERS TO BE MINIMUM 300mm WIDE & MINIMUM 75mm DEEP AT HIGH END.
- RD7. BOX GUTTER SUMPS TO BE MINIMUM 150mm DEEP AND 400mm LONG.
- RD8 EAVES GUTTERS TO BE OFFSET FROM FASCIA MINIMUM OF 4mm
- RD9. BACK OF EAVES GUTTERS TO BE MINIMUM 10mm BELOW TOP OF FASCIA.
- RD10. CONTRACTOR SHALL ALLOW FOR ALL REQUIRED EXPANSION JOINTS AND ADJUSTMENTS FOR THERMAL VARIATION. ALL EXPANSION SPACE SHALL BE A MINIMUM OF 50mm.
- RD11. CONTRACTOR SHALL ALLOW TO INSTALL GUTTER GUARDS AND MESH SCREENS ON ALL GUTTERS, DOWNPIPES AND SUMPS.
- RD12. CONTRACTOR TO PROVIDE A MAINTENANCE SCHEDULE FOR REGULAR CLEANING AND HOSE FLUSHING OF ALL DOWN PIPES AND GUTTERS.
- RD13. CONTRACTOR TO PROVIDE A WATER TEST FOR ALL INTERNAL DOWNPIPES FOR 10 MINUTES AT 100mm OF HEAD WATER/OR AR TEST PRESSURE OF NOT LESS THAN 30 Km FOR A MINIMUM OF 3 MINUTES IN ACCORDANCE WITH ASSOL

## UNDER PAVEMENT PIPE BEDDING NTS

-GRANULAR MATERIAL COMPACTED TO 95% SMDD

FINISHED SURFACE

200 MIN

PAVEMENT AS DETAIL

CLEAN SHARP SAND -

SCALE 1:20

-P.V.C. CAP