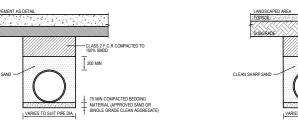

## DRAINAGE NOTES

- D1. PIT LEVELS SHOWN ON STORMWATER DRAINAGE PLANS ARE FOR INFORMATION. EXACT PIT LEVELS TO BE ADJUSTED TO SUIT FALLS IN PAVEMENT/LANDSCAPED AREA.
- D2. PITS GREATER THAN 1.2m DEEP TO BE FITTED WITH STEP IRONS.
- D3. DORNINGE PRES SHALL BE BACKFELLED WITH COMMACTED ICLM SKRPD SKND TO 20 ADOVE PRE DE OBJEKT ADDITIONUL MACKFELLINDER RAGS SHALL CONSIST OF CLASS 2 F. C.R. MATERIAL COMPACTED IN 200m LAVERS TO 99% SMDU. UNDER LANDSCAFED RAFER ADDITIONAL BACKFELL SHALL CONSIST OF GRANULAR MATERIAL COMPACTED IN 200m LAVERS TO 99% SMDU.
- D4. A 3m LENGTH OF 100 Ø SLOTTED AGRICULTURAL LINE SURROUNDED BY GEOTECH STOCKING SHALL BE PROVIDED ON THE UPSTREAM SIDE OF ALL PITS.
- D5. CONCRETE STORMWATER PIPES TO BE CLASS '3' UNDER ROADS AND CLASS '2' IN NON-TRAFFICED AREAS. ALL PIPES GREATER THAN 3000 ARE TO BE RUBBER RING JOINTS U.N.O.
- D6. CONCRETE PITS GREATER THAN 1.0m DEEP TO BE REINFORCED WITH N12-200 EACH WAY CENTRED. MIN. 300 LAP. CONCRETE Fc 25MPa
- D7. 1500. 2250 & 3000 uPVC PIPES TO BE SEWER GRADE PIPE UNDER TRAFFICABLE PAVEMENT. MIN. 400 COVER UNDER NON-TRAFFICABLE PAVEMENT.
- D8. PIT COVERS & GRATED DRAINS IN TRAFFICABLE PAVEMENT TO BE AS 3996 CLASS D "HEAVY DUTY" & IN NON-TRAFFICABLE AREAS TO BE AS 3996 CLASS C "LIGHT DUTY"

## UNDER PAVEMENT PIPE BEDDING NTS

-GRANULAR MATERIAL COMPACTED TO 95% SMDD

FINISHED SURFACE

200 MIN

PAVEMENT AS DETAIL

CLEAN SHARP SAND -

SCALE 1:20

-P.V.C. CAP