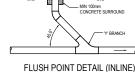

## ROOF DRAINAGE NOTES

- RD1. CONTRACTOR SHALL ALLOW FOR ALL FLASHING AND WATERPROOFING IN ACCORDANCE WITH THE AUSTRALIAN STANDARD HB 39:2015 AND AS REQUIRED TO PROVIDE A "WATERTIGHT" JOINT.
- RD2. FOR BOX GUTTERS CONTRACTOR SHALL ALLOW TO INSTALL 100% EMERGENCY OVERFLOW MEASURES TO ATMOSPHERE IN ACCORDANCE WITH AS3500.
- RD3. CONTRACTOR SHALL ALLOW FOR FALL IN GUTTERS AT A MINIMUM OF 1: 200 TO ALLOW FOR ADEQUATE FALL TO THE SUMPDOWNPIPE.
- RD4. WHERE RAINHEADS ARE USED, OVERFLOW WEIR OF RAINHEAD TO BE MINIMUM 25mm BELOW SOLE OF THE GUTTER. TOP OF RAINHEAD TO BE NO HIGHER THAN HALF THE DEPTH OF THE GUTTER.
- RD5. DOMESTIC BOX GUTTERS TO BE MINIMUM 200mm WIDE & MINIMUM 75mm DEEP AT HIGH END.
- RD6. COMMERCIAL AND INDUSTRIAL BOX GUTTERS TO BE MINIMUM 300mm WIDE & MINIMUM 75mm DEEP AT HIGH END.
- RD7. BOX GUTTER SUMPS TO BE MINIMUM 150mm DEEP AND 400mm LONG.
- RD8 EAVES GUTTERS TO BE OFFSET FROM FASCIA MINIMUM OF 4mm
- RD9. BACK OF EAVES GUTTERS TO BE MINIMUM 10mm BELOW TOP OF FASCIA.
- RD10. CONTRACTOR SHALL ALLOW FOR ALL REQUIRED EXPANSION JOINTS AND ADJUSTMENTS FOR THERMAL VARIATION. ALL EXPANSION SPACE SHALL BE A MINIMUM OF 50mm.
- RD11. CONTRACTOR SHALL ALLOW TO INSTALL GUTTER GUARDS AND MESH SCREENS ON ALL GUTTERS, DOWNPIPES AND SUMPS.
- RD12. CONTRACTOR TO PROVIDE A MAINTENANCE SCHEDULE FOR REGULAR CLEANING AND HOSE FLUSHING OF ALL DOWN PIPES AND GUTTERS.
- RD13. CONTRACTOR TO PROVIDE A WATER TEST FOR ALL INTERNAL DOWNPIPES FOR 10 MINUTES AT 100mm OF HEAD WATER/OR AR TEST PRESSURE OF NOT LESS THAN 30 Km FOR A MINIMUM OF 3 MINUTES IN ACCORDANCE WITH ASSOL